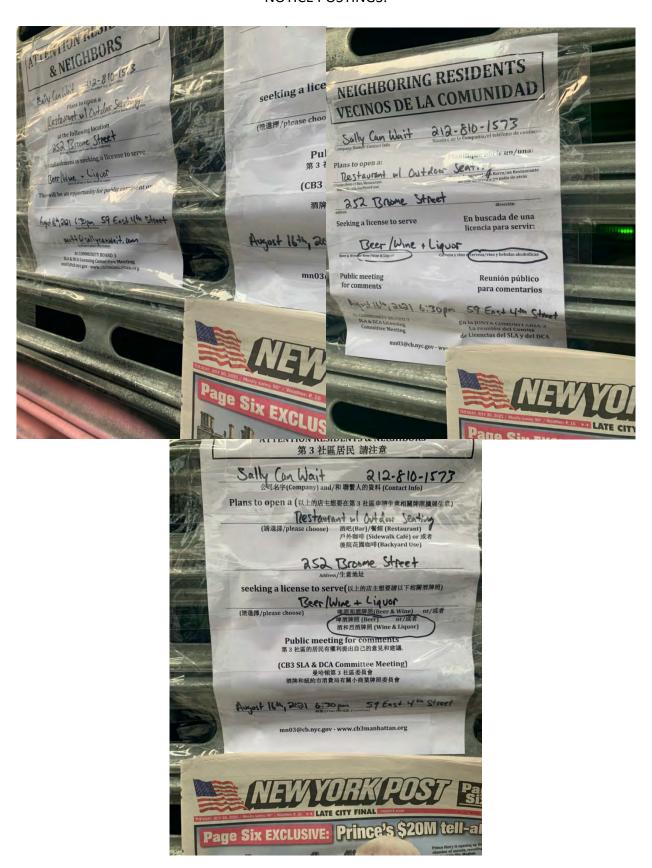

spy Shrimp Sandwich - lettuce, house tartar sauce, cornichon Mahi Mahi Reuben - toasted rye, pickled cabbage, house dressing, gruyere Sally Can Wait Burger - double smash patty, american cheese, lettuce, pickles, house sauce

### **Large Plates**

Roasted Chicken - sauteed escarole, hen of the woods, chimichurri Biscuits & Gravy - homemade sausage, fried sage, over easy eggs Crab Cakes - corn & grape relish, watercress, remoulade Kale Salad - anchovy dressing, crispy bread crumbs, parmesan Roasted Beets - arugula, pistachio, pecorino

### **Sweets**

"Bomb Pops" - maraschino, coconut-lime, raspberry
Key Lime Pie - graham cracker, whipped vanilla cream, candied lime
Dad's Milkshake - oreos, butter pecan
NY Cheesecake - raspberry compote, dulce de leche











#### **NOTICE POSTINGS:**





## LAMP 500 FOOT MAP



GREEN MARTINI GLASSES = OP LICENSES

GREEN WINE GLASSES = RW/TW LICENSES

PURPLE ICONS = PLACES OF WORSHIP

APPLE ICONS = SCHOOLS

helbraunlevey.com 110 William Street, Suite 1410 New York, NY 10038 212-219-1193 This report is for informational purposes only in aid of identifying establishments potentially subject to 500 and 200 foot rules. Distances are approximated using industry standard GIS techniques and do not reflect actual distances between points of entry. The NYS Liquor Authority makes no representation as to the accuracy of the information and disclaims any liability for errors.

| Proximity Report For: |                                            |
|-----------------------|--------------------------------------------|
| Location              | 252 Br