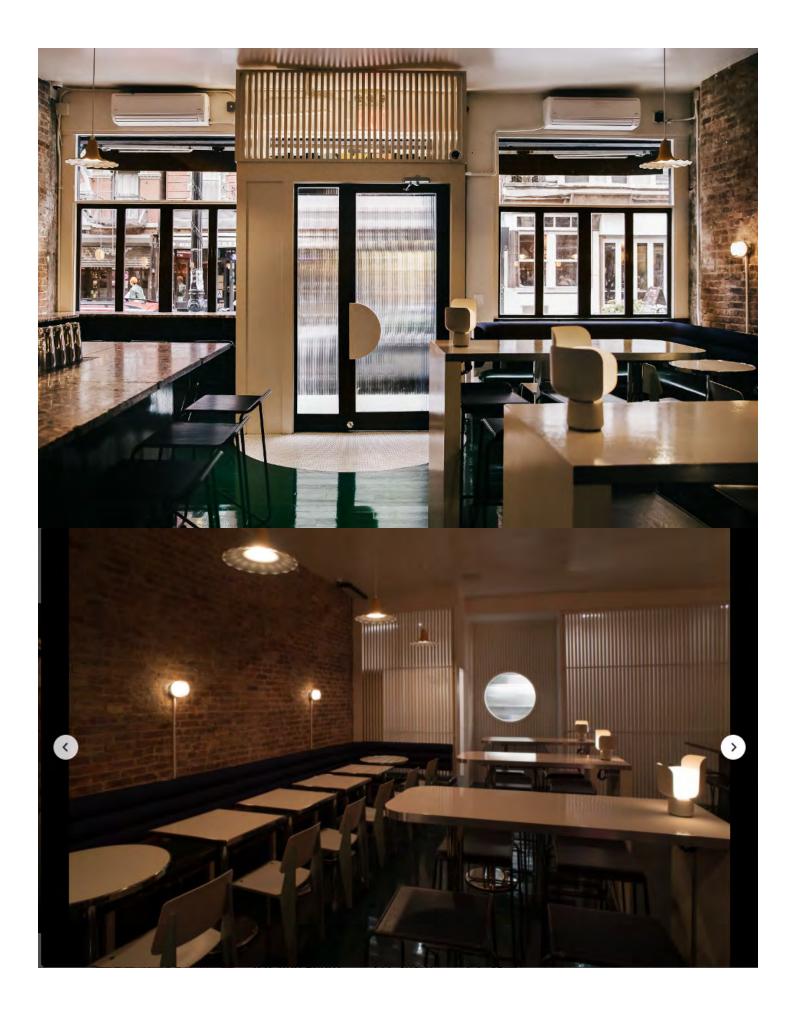

Revi sed: July 2018 Page 1 of 4

| PREMISE:                                                                                                                                                                                                                                                                      |
|-------------------------------------------------------------------------------------------------------------------------------------------------------------------------------------------------------------------------------------------------------------------------------|
| Type of building and number of floors: MIXED USE; 6 FLOORS                                                                                                                                                                                                                    |
| Will any outside area or sidewalk cafe be used for the sale or consumption of alcoholic beverages?  (includes roof & yard) ■ Yes ■ No If Yes, describe and show on diagram: DOT - OUTDOOR SEATING                                                                             |
| CAFE ON BROOME STREET                                                                                                                                                                                                                                                         |
| Does premise have a valid Certificate of Occupancy and all appropriate permits, including for any back or side yard use? ☑ Yes ☐ No What is maximum NUMBER of people permitted? 74 (LNO)                                                                                      |
| Do you plan to apply for Public Assembly permit? ☐ Yes ☒ No What is the zoning designation (check zoning using map: <a href="http://gis.nyc.gov/doitt/nycitymap/">http://gis.nyc.gov/doitt/nycitymap/</a> - please give specific zoning designation, such as R8 or C2): C4-4A |
| PROPOSED METHOD OF OPERATION:  Will any other business besides food or alcohol service be conducted at premise? □ Yes ☑ No  If yes, please describe what type:                                                                                                                |
| if yes, please describe what type.                                                                                                                                                                                                                                            |
| What are the proposed days/hours of operation? (Specify days and hours each day and hours of outdoor space) SUNDAY-WEDNESDAY (INSIDE: 12PM-1AM) (OUTSIDE: 12PM-10PM)                                                                                                          |
| THURSDAY - SATURDAY (INSIDE: 12PM-2AM) (OUTSIDE: 12PM-10PM)                                                                                                                                                                                                                   |
| Number of tables? 16 Total number of seats? 50                                                                                                                                                                                                                                |
| How many stand-up bars/ bar seats are located on the premise? 1 BAR AND 13 SEATS                                                                                                                                                                                              |
| (A <b>stand up bar</b> is any bar or counter (whether with seating or not) over which a patron can order pay for and receive an alcoholic beverage)  Describe all bars (length, shape and location): L-SHAPED                                                                 |
| Does premise have a full kitchen ■ Yes ■ No?                                                                                                                                                                                                                                  |
| Does it have a food preparation area? ■ Yes ■ No (If any, show on diagram)                                                                                                                                                                                                    |
| Is food available for sale?   Yes □ No If yes, describe type of food and submit a menu                                                                                                                                                                                        |
| What are the hours kitchen will be open? 12PM - CLOSING                                                                                                                                                                                                                       |
| Will a manager or principal always be on site? ■ Yes ■ No If yes, which? Matthew Friedlander                                                                                                                                                                                  |
| How many employees will there be? APPROX 12-15                                                                                                                                                                                                                                |
| Do you have or plan to install □ French doors □ accordion doors or ☑ windows?                                                                                                                                                                                                 |

Revi sed: July 2018 Page 2 of 4

| Will there be TVs/monitors? □ Yes ☑ No (If Yes, how many?)                                                                                                                                                                                                                                                                                                                                                                                                                                          |
|-----------------------------------------------------------------------------------------------------------------------------------------------------------------------------------------------------------------------------------------------------------------------------------------------------------------------------------------------------------------------------------------------------------------------------------------------------------------------------------------------------|
| Will premise have music?   ✓ Yes   ✓ No                                                                                                                                                                                                                                                                                                                                                                                                                                                             |
| If Yes, what type of music? □ Live musician □ DJ □ Juke box 図 Tapes/CDs/iPod                                                                                                                                                                                                                                                                                                                                                                                                                        |
| If other type, please describe                                                                                                                                                                                                                                                                                                                                                                                                                                                                      |
| What will be the music volume? ■ Background (quiet) ■ Entertainment level                                                                                                                                                                                                                                                                                                                                                                                                                           |
| Please describe your sound system: Upper 4 corners and in upper center of eastern and western walls                                                                                                                                                                                                                                                                                                                                                                                                 |
| Will you host any promoted events, scheduled performances or any event at which a cover fee is charged? If Yes, what type of events or performances are proposed and how often? N/A                                                                                                                                                                                                                                                                                                                 |
|                                                                                                                                                                                                                                                                                                                                                                                                                                                                                                     |
| How do you plan to manage vehicular traffic and crowds on the sidewalk caused by your establishment? Please attach plans. (Please do not answer "we do not anticipate congestion.")                                                                                                                                                                                                                                                                                                                 |
| Will there be security personnel? □ Yes ☑ No (If Yes, how many and when)                                                                                                                                                                                                                                                                                                                                                                                                                            |
| How do you plan to manage noise inside and outside your business so neighbors will not be affected? Please attach plans.                                                                                                                                                                                                                                                                                                                                                                            |
| Do you have sound proofing installed? ■ Yes ■ No If not, do you plan to install sound-proofing? ■ Yes ■ No                                                                                                                                                                                                                                                                                                                                                                                          |
| APPLICANT HISTORY:                                                                                                                                                                                                                                                                                                                                                                                                                                                                                  |
| Has this corporation or any principal been licensed previously? ■ Yes ■ No                                                                                                                                                                                                                                                                                                                                                                                                                          |
| If yes, please indicate name of establishment: N/A                                                                                                                                                                                                                                                                                                                                                                                                                                                  |
| Address: N/A Community Board # N/A                                                                                                                                                                                                                                                                                                                                                                                                                                                                  |
| Dates of operation: N/A                                                                                                                                                                                                                                                                                                                                                                                                                                                                             |
| Has any principal had work experience similar to the proposed business? ■ Yes ■ No If Yes, please attach explanation of experience or resume. SEEATTACHEDRESUME                                                                                                                                                                                                                                                                                                                                     |
| Does any principal have other businesses in this area? $\square$ Yes $\boxtimes$ No If Yes, please give trade name and describe type of business $\frac{N/A}{}$                                                                                                                                                                                                                                                                                                                                     |
| Has any principal had SLA reports or action within the past 3 years? ■ Yes ☑ No If Yes, attach list                                                                                                                                                                                                                                                                                                                                                                                                 |
| of violations and dates of violations and outcomes, if any.                                                                                                                                                                                                                                                                                                                                                                                                                                         |
| N/A                                                                                                                                                                                                                                                                                                                                                                                                                                                                                                 |
| Attach a separate diagram that indicates the location <b>(name and address)</b> and total number of establishments selling/serving beer, wine (B/W) or liquor (OP) for 2 blocks in each direction. Please indicate whether establishments have On-Premise (OP) licenses. Please label streets and avenues and identify your location. Use letters to indicate <b>B</b> ar, <b>R</b> estaurant, etc. The diagram must be submitted with the questionnaire to the Community Board before the meeting. |