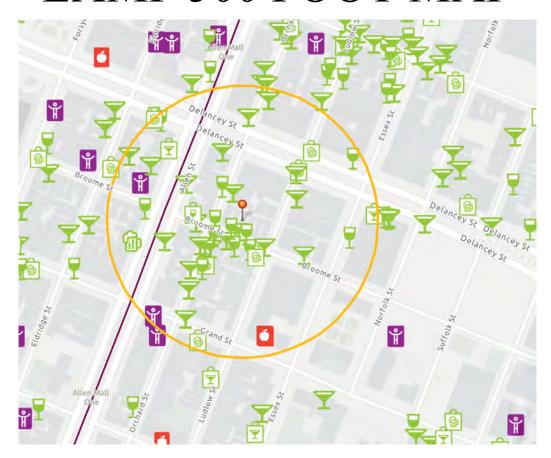

## LAMP 500 FOOT MAP

GREEN MARTINI GLASSES = OP LICENSES

GREEN WINE GLASSES = RW/TW LICENSES

PURPLE ICONS = PLACES OF WORSHIP

APPLE ICONS = SCHOOLS

helbraunlevey.com 110 William Street, Suite 1410 New York, NY 10038 212-219-1193 This report is for informational purposes only in aid of identifying establishments potentially subject to 500 and 200 foot rules. Distances are approximated using industry standard GIS techniques and do not reflect actual distances between points of entry. The NYS Liquor Authority makes no representation as to the accuracy of the information and disclaims any liability for errors.

| Proximity Report For: |                                            |
|-----------------------|--------------------------------------------|
| Location              | 252 Broome St, New York, New York, 10002   |
| Geocode               | Latitude: 40.71819<br>longitude: -73.98981 |
| Report Generated On   | 7/23/2021                                  |

| 8 Closest Liquor Stores                   |                                               |          |
|-------------------------------------------|-----------------------------------------------|----------|
| Name                                      | Address                                       | Distance |
| ORANGE GLOU LLC<br>Ser #: 1330686         | 264 BROOME ST<br>NEW YORK, NY 10002           | 185 ft   |
| E L PARTNERS LLC<br>Ser #: 1298994        | 101 ALLEN ST<br>STORE B<br>NEW YORK, NY 10002 | 383 ft   |
| PET NAT LLC<br>Ser #: 1306926             | 115 DELANCEY ST<br>NEW YORK, NY 10002         | 487 ft   |
| SEWARD PARK LIQUORS INC<br>Ser #: 1306851 | 53 LUDLOW ST<br>NEW YORK, NY 10002            | 586 ft   |
| DELANCEY WINE INC<br>Ser #: 1301401       | 35 ESSEX ST<br>NEW YORK, NY 10002             | 775 ft   |
| OCEAN WINE & SPIRIT INC<br>Ser #: 1296083 | 273 GRAND ST<br>NEW YORK, NY 10002            | 871 ft   |
| SALGIRAH CORP<br>Ser #: 1276123           | 141 ESSEX ST<br>NEW YORK, NY 10002            | 1,029 ft |
| VINFAMILY INC<br>Ser #: 1305222           | 393 GRAND ST<br>NEW YORK, NY 10002            | 1,085 ft |

| Schools within 500 feet                         |                                    |          |
|-------------------------------------------------|------------------------------------|----------|
| Name                                            | Address                            | Distance |
| URBAN ASSEMBLY ACADEMY OF GOVERNMENT AND LAW    | 350 GRAND ST<br>NEW YORK, NY 10002 | 428 ft   |
| LOWER MANHATTAN ARTS ACADEMY                    | 350 GRAND ST<br>NEW YORK, NY 10002 | 428 ft   |
| ESSEX STREET ACADEMY                            | 350 GRAND ST<br>NEW YORK, NY 10002 | 428 ft   |
| HIGH SCHOOL FOR DUAL LANGUAGE AND ASIAN STUDIES | 350 GRAND ST<br>NEW YORK, NY 10002 | 429 ft   |
| NEW DESIGN HIGH SCHOOL                          | 350 GRAND ST<br>NEW YORK, NY 10002 | 429 ft   |

| Churches within 500 feet                 |          |
|------------------------------------------|----------|
| Name                                     | Distance |
| Kehila Kedosha Janina Synagogue & Museum | 401 ft   |
| Mikvah of The Lower East Side            | 478 ft   |

| Pending On Premises Liquor Licenses within 750 | feet                                   |          |
|------------------------------------------------|----------------------------------------|----------|
| Name                                           | Address                                | Distance |
| 109 LUDLOW RESTAURANT CO LLC<br>Ser #: 1337368 | 109 LUDLOW ST<br>NEW YORK, NY 10002    | 513 ft   |
| FRIEDMAN'S ON GRAND LLC<br>Ser #: 1334484      | 359 361 GRAND ST<br>NEW YORK, NY 10002 | 661 ft   |

| Name                                        | Address                                                                   | Distance |
|---------------------------------------------|---------------------------------------------------------------------------|----------|
| 54 MULBERRY LLC<br>Ser #: 1312031           | 252 BROOME ST<br>NEW YORK, NY 10002                                       | 40 ft    |
| BARRIO CHINO LLC<br>Ser #: 1136284          | 253 BROOME STREET<br>ORCHARD & LOUDLOW<br>NEW YORK, NY 10002              | 93 ft    |
| JOHANNGPRO LLC<br>Ser #: 1289900            | 96 ORCHARD ST<br>NEW YORK, NY 10002                                       | 110 ft   |
| L E S RESTAURANT CORP<br>Ser #: 1232970     | 81 LUDLOW ST AKA 246 BROOME ST<br>DELANCEY & BROOME<br>NEW YORK, NY 10002 | 126 ft   |
| COMPAS GROUP NEW YORK LLC<br>Ser #: 1222226 | 86 ORCHARD STREET<br>BROOME ST AND GRANT ST<br>NEW YORK, NY 10002         | 155 ft   |
| TWO BIKES LLC<br>Ser #: 1151213             | 85 ORCHARD STREET<br>CRN OF BROOME & ORCHARD<br>NEW YORK, NY 10002        | 170 ft   |
| XLR8 LLC<br>Ser #: 1271863                  | 266 BROOME ST<br>NEW YORK, NY 10002                                       | 172 ft   |
| ORCHARD 85 CORP<br>Ser #: 1250820           | 85 87 ORCHARD STREET STORE # 5<br>NEW YORK, NY 10002                      | 182 ft   |
| SAIGONNYC LTD<br>Ser #: 1256341             | 85 ORCHARD ST UNIT B<br>BROOME ST & GRAND ST<br>NEW YORK, NY 10002        | 182 ft   |
| GOOD PAL CHANTELLE CORP<br>Ser #: 1329790   | 92 LUDLOW ST<br>NEW YORK, NY 10002                                        | 217 ft   |
| CONGEE VILLAGE INC<br>Ser #: 1273685        | 100 ALLEN ST<br>NEW YORK, NY 10002                                        | 246 ft   |
| GUTTER BAR LES LLC THE<br>Ser #: 1324160    | 242 BROOME ST<br>BASEMENT LEVEL<br>NEW YORK, NY 10002                     | 260 ft   |
| GRAZ RESTAURANT LLC<br>Ser #: 1189713       | 79 ORCHARD STREET<br>GRAND & BROOME STS.<br>NEW YORK, NY 10002            | 261 ft   |

| Active On Premises Liquor Licenses within 750 feet   | A 1.1                                                                                 | D: .     |
|------------------------------------------------------|---------------------------------------------------------------------------------------|----------|
| Name                                                 | Address                                                                               | Distance |
| 93 LUDLOW ST INC<br>Ser #: 1254332                   | 95 DELANCEY ST<br>NEW YORK, NY 10002                                                  | 262 ft   |
| BARNORTH GROUP LLC<br>Ser #: 1261959                 | 77 DELANCEY ST<br>NEW YORK, NY 10002                                                  | 264 ft   |
| BIG CANDY LLC<br>Ser #: 1275668                      | 86 ALLEN ST<br>NEW YORK, NY 10002                                                     | 298 ft   |
| NORMAN'S CAY GROUP LLC<br>Ser #: 1272699             | 74 ORCHARD ST<br>NEW YORK, NY 10002                                                   | 320 ft   |
| HERMES B NY LLC<br>Ser #: 1287964                    | 95 ALLEN ST<br>NEW YORK, NY 10002                                                     | 393 ft   |
| TRUMMER ART HOLDINGS LLC<br>Ser #: 1309413           | 324 GRAND ST<br>NEW YORK, NY 10002                                                    | 415 ft   |
| 120 ORCHARD BAR LLC<br>Ser #: 1331956                | 120 ORCHARD ST<br>NEW YORK, NY 10002                                                  | 454 ft   |
| ATTABOY COCKTAILS LLC<br>Ser #: 1280838              | 134 ELDRIDGE ST<br>NEW YORK, NY 10002                                                 | 481 ft   |
| FOURTHGEN LLC<br>Ser #: 1274614                      | 127 ORCHARD ST<br>NEW YORK, NY 10002                                                  | 508 ft   |
| ALPHA 129 REST LLC<br>Ser #: 1154329                 | 127 129 ORCHARD STREET<br>DELANCEY & RIVINGTON STREETS<br>NEW YORK, NY 10002          | 512 ft   |
| BG BAR INC<br>Ser #: 1136412                         | 113 LUDLOW ST<br>LUDLOW & ORCHARD STREETS<br>NEW YORK, NY 10002                       | 531 ft   |
| EAST VILLAGE HOSPITALITY GROUP LLC<br>Ser #: 1322518 | 115 ALLEN ST<br>NEW YORK, NY 10003                                                    | 538 ft   |
| ESSEX PEARL BY AQUABEST LLC<br>Ser #: 1334037        | 115 DELANCEY ST<br>BASEMENT SITE 2, RESTAURANT 13<br>NEW YORK, NY 10002               | 540 ft   |
| REGAL CINEMAS INC<br>Ser #: 1313783                  | 115 DELANCEY ST<br>NEW YORK, NY 10002                                                 | 540 ft   |
| DSA PHASE 1 BEER HALL LLC<br>Ser #: 1318775          | 115 DELANCEY ST<br>AKA 81 NORFOLK STREET<br>NEW YORK, NY 10002                        | 541 ft   |
| GOOD THANKS CAFE LLC<br>Ser #: 1331880               | 131 ORCHARD ST<br>NEW YORK, NY 10002                                                  | 562 ft   |
| ZEST HOSPITALITY INC<br>Ser #: 1315058               | 112 ELDRIDGE ST<br>NEW YORK, NY 10002                                                 | 568 ft   |
| BESTE BAT LLC<br>Ser #: 1312502                      | 135 137 ELDRIDGE ST<br>NEW YORK, NY 10002                                             | 610 ft   |
| TTBEL HOLDINGS INC<br>Ser #: 1322687                 | 51 53 DELANCEY ST<br>NEW YORK, NY 10002                                               | 625 ft   |
| ELDRIDGE HOSPITALITY LLC<br>Ger #: 1294588           | 107 ELDRIDGE ST<br>NEW YORK, NY 10002                                                 | 643 ft   |
| PROLETARIAT V, INC<br>Ser #: 1157183                 | 98 102 NORFOLK AKA 138 DELANCY<br>RIVINGTON ST & DELANCY STREET<br>NEW YORK, NY 10002 | 674 ft   |

### 7/23/2021

| Active On Premises Liquor Licenses within 750 feet                   |                                              |          |
|----------------------------------------------------------------------|----------------------------------------------|----------|
| Name                                                                 | Address                                      | Distance |
| CUATRO LOBOS INC<br>Ser #: 1283883                                   | 140 142 ORCHARD ST<br>NEW YORK, NY 10002     | 690 ft   |
| A HALIBUT INC<br>Ser #: 1270101                                      | 138 ORCHARD ST<br>NEW YORK, NY 10002         | 704 ft   |
| RABBIT BOX HOSPITALITY LLC<br>Ser #: 1318946                         | 41 ESSEX ST<br>STORE B<br>NEW YORK, NY 10002 | 708 ft   |
| BURGERS AND CHISMIS LLC<br>Ser #: 1327911                            | 143 ORCHARD ST<br>NEW YORK, NY 10002         | 711 ft   |
| PIZZA A CASA INC/DBA:PIZZA SCHOOL NYC/PIZZA SCHOOL<br>Ser #: 1297413 | 371 GRAND ST<br>NEW YORK, NY 10002           | 721 ft   |
| JED PARTNERS LLC<br>Ser #: 1311871                                   | 126 LUDLOW ST<br>NEW YORK, NY 10002          | 731 ft   |
| SWOON CORP<br>Ser #: 1024141                                         | 121 ESSEX ST<br>NEW YORK, NY 10002           | 732 ft   |
| 303 CANARY LLC<br>Ser #: 1316840                                     | 303 305 BROOME ST<br>NEW YORK, NY 10002      | 736 ft   |
| JMDR 127 LUDLOW LLC<br>Ser #: 1278006                                | 127 LUDLOW ST<br>NEW YORK, NY 10002          | 747 ft   |