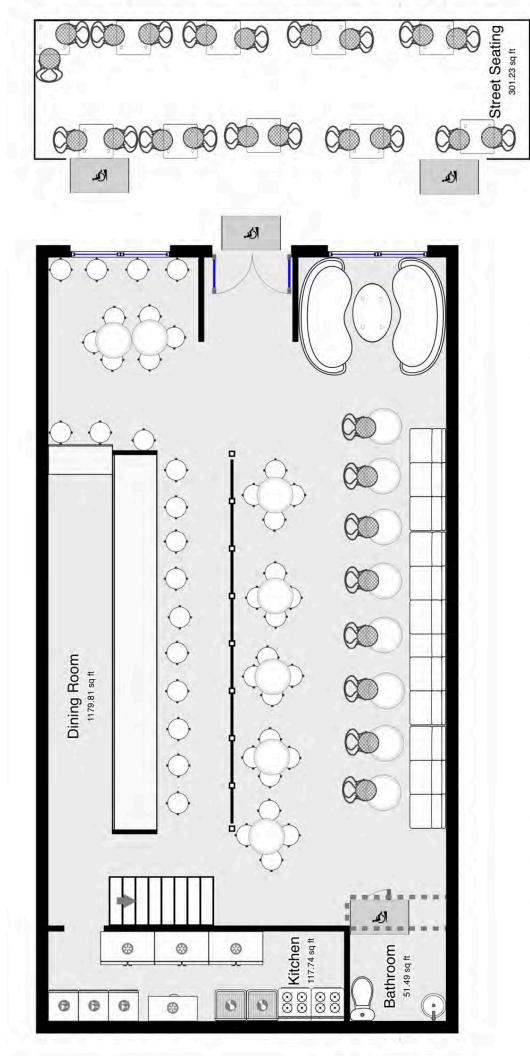

Revi sed: July 2018 Page 1 of 4

| PREMISE:                                                                                                                                                                                                                                                                      |
|-------------------------------------------------------------------------------------------------------------------------------------------------------------------------------------------------------------------------------------------------------------------------------|
| Type of building and number of floors: MIXED USE; 6 FLOORS                                                                                                                                                                                                                    |
| Will any outside area or sidewalk cafe be used for the sale or consumption of alcoholic beverages?  (includes roof & yard) ■ Yes ■ No If Yes, describe and show on diagram: DOT - OUTDOOR SEATING                                                                             |
| CAFE ON BROOME STREET                                                                                                                                                                                                                                                         |
| Does premise have a valid Certificate of Occupancy and all appropriate permits, including for any back or side yard use? ☑ Yes ☐ No What is maximum NUMBER of people permitted? 74 (LNO)                                                                                      |
| Do you plan to apply for Public Assembly permit? ☐ Yes ☒ No What is the zoning designation (check zoning using map: <a href="http://gis.nyc.gov/doitt/nycitymap/">http://gis.nyc.gov/doitt/nycitymap/</a> - please give specific zoning designation, such as R8 or C2): C4-4A |
| PROPOSED METHOD OF OPERATION:  Will any other business besides food or alcohol service be conducted at premise? □ Yes ☑ No  If yes, please describe what type:                                                                                                                |
| if yes, please describe what type.                                                                                                                                                                                                                                            |
| What are the proposed days/hours of operation? (Specify days and hours each day and hours of outdoor space) SUNDAY-WEDNESDAY (INSIDE: 12PM-1AM) (OUTSIDE: 12PM-10PM)                                                                                                          |
| THURSDAY - SATURDAY (INSIDE: 12PM-2AM) (OUTSIDE: 12PM-10PM)                                                                                                                                                                                                                   |
| Number of tables? 16 Total number of seats? 50                                                                                                                                                                                                                                |
| How many stand-up bars/ bar seats are located on the premise? 1 BAR AND 13 SEATS                                                                                                                                                                                              |
| (A <b>stand up bar</b> is any bar or counter (whether with seating or not) over which a patron can order pay for and receive an alcoholic beverage)  Describe all bars (length, shape and location): L-SHAPED                                                                 |
| Does premise have a full kitchen ■ Yes ■ No?                                                                                                                                                                                                                                  |
| Does it have a food preparation area? ■ Yes ■ No (If any, show on diagram)                                                                                                                                                                                                    |
| Is food available for sale?   Yes □ No If yes, describe type of food and submit a menu                                                                                                                                                                                        |
| What are the hours kitchen will be open? 12PM - CLOSING                                                                                                                                                                                                                       |
| Will a manager or principal always be on site? ■ Yes ■ No If yes, which? Matthew Friedlander                                                                                                                                                                                  |
| How many employees will there be? APPROX 12-15                                                                                                                                                                                                                                |
| Do you have or plan to install □ French doors □ accordion doors or ☑ windows?                                                                                                                                                                                                 |