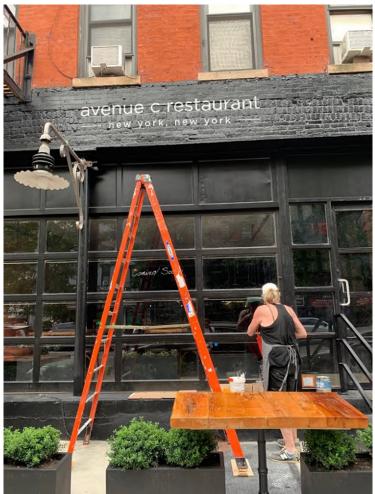

ng Island Mussels country sausage, miso, hefeweizen

Scallop Crudo
white peach, hearts of palm, vinaigrette

Red Rock Hen

Oven roasted, rosemary veloute, tie-dye mashed potatoes, braised leeks

Goat Cheese Ravioli tea soaked raisins, burnt butter, pinenuts

Wiener Schnitzel parsley potatoes, green salad

Kale Caesar croutons, lemon, garlic, parmesan

Austrian Meatballs mashed potatoes, roasted root veggies

Spring Berry Salad

Mixed greens, berries, candied pecans, herbed blueberry goat cheese, poppy seed honey mustard

Crab Sandwich soft shell crab, slaw, crispy shallots

Lamb Burger feta, red onion, ciabatta bun

Grilled Pork Tenderloin

pecan smoked, roasted rosemary potatoes, creamed spinach, mango chili barbecue sauce

Butter Lettuce Salad

Gala apples, almonds, cider vinaigrette









Avenue C Hospitality LLC 102 Avenue C, New York, New York 10009 Premises Photographs





Avenue C Hospitality LLC 102 Avenue C, New York, New York 10009 Premises Photographs





### Landess-Simon, Inc.

#### Legal & Commercial Photography

45 Lawlins Park Wyckoff, NJ 07481 Phone: (201) 848-5652 E-mail: landess@att.net landessphotographers.com

### Re: 102 Avenue C

- 1. Ding A Ling 116 Avenue C-(186')
- 2. Toyface 104 Avenue C (291)
- 3. San Loco 111 Avenue C (1681)
- 4. Two Perrys 127 Avenue C (3611)
- 5. The Summit Bar 133 Avenue C (438')

### **Schools & Churches**

- 1. Iglesia Pentecostal Sarepta Inc. 701 East 6th Street (1691)
- 2. Iglesia Cristiana Misionera 247 East 7th Street (2071)
- 3. Emmanuel Presbyterian Church 737 East 6th Street (4561)
- 4. Manhattan Apostolic Churc