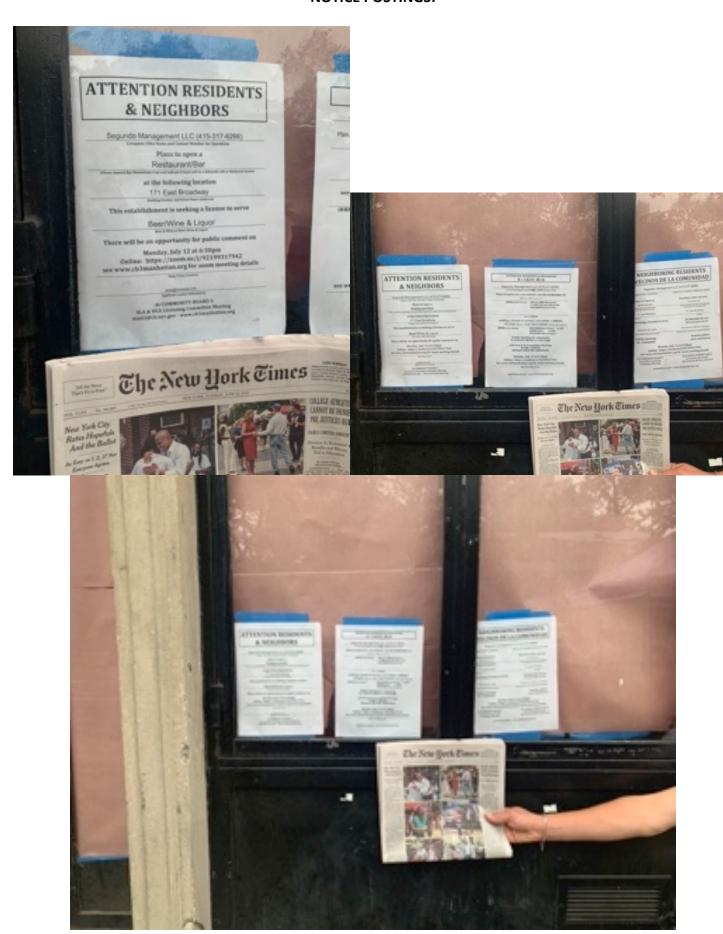

- Submit completed questionnaires (<u>with requested diagrams</u>) to the Community Board office by the due date listed in the email invite. 6 copies (double sided) plus additional requested information should be <u>brought to the meeting</u>, including copies of petitions circulated and proof of conspicuous posting of Community Board 3 notices at the site for 7 days prior to the meeting (please include newspaper with date in photo or a timestamped photo). Please read questionnaire instructions carefully.
- Please inform the office of withdrawals by Friday noon before the Committee meeting. Notice must be in writing, by e-mail, stating that applicant will not file with the SLA until they appear before the Community Board. Applicant must submit a new notice to the Community Board to be included on agenda for a meeting at later date.
- Note that withdrawn applications will not be rolled over to next month as stated in previous paragraph.
- Applications without completed information <u>including</u> petitions and proof of posting will not be heard at the committee meeting.
- Please note that the applicant must be present (online).