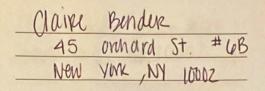

- Submit completed questionnaires (<u>with requested diagrams</u>) to the Community Board office by the due date listed in the email invite. 6 copies (double sided) plus additional requested information should be <u>brought to the meeting</u>, including copies of petitions circulated and proof of conspicuous posting of Community Board 3 notices at the site for 7 days prior to the meeting (please include newspaper with date in photo or a timestamped photo). Please read questionnaire instructions carefully.
- Please inform the office of withdrawals by Friday noon before the Committee meeting. Notice must be in writing, by e-mail, stating that applicant will not file with the SLA until they appear before the Community Board. Applicant must submit a new notice to the Community Board to be included on agenda for a meeting at later date.
- Note that withdrawn applications will not be rolled over to next month as stated in previous paragraph.
- Applications without completed information <u>including</u> petitions and proof of posting will not be heard at the committee meeting.
- Please note that the applicant must be present (online).