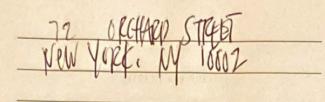

- Submit completed questionnaires (<u>with requested diagrams</u>) to the Community Board office by the due date listed in the email invite. 6 copies (double sided) plus additional requested information should be <u>brought to the meeting</u>, including copies of petitions circulated and proof of conspicuous posting of Community Board 3 notices at the site for 7 days prior to the meeting (please include newspaper with date in photo or a timestamped photo). Please read questionnaire instructions carefully.
- Please inform the office of withdrawals by Friday noon before the Committee meeting. Notice must be in writing, by e-mail, stating that applicant will not file with the SLA until they appear before the Community Board. Applicant must submit a new notice to the Community Board to be included on agenda for a meeting at later date.
- Note that withdrawn applications will not be rolled over to next month as stated in previous paragraph.
- Applications without completed information <u>including</u> petitions and proof of posting will not be heard at the committee meeting.
- Please note that the applicant must be present (online).