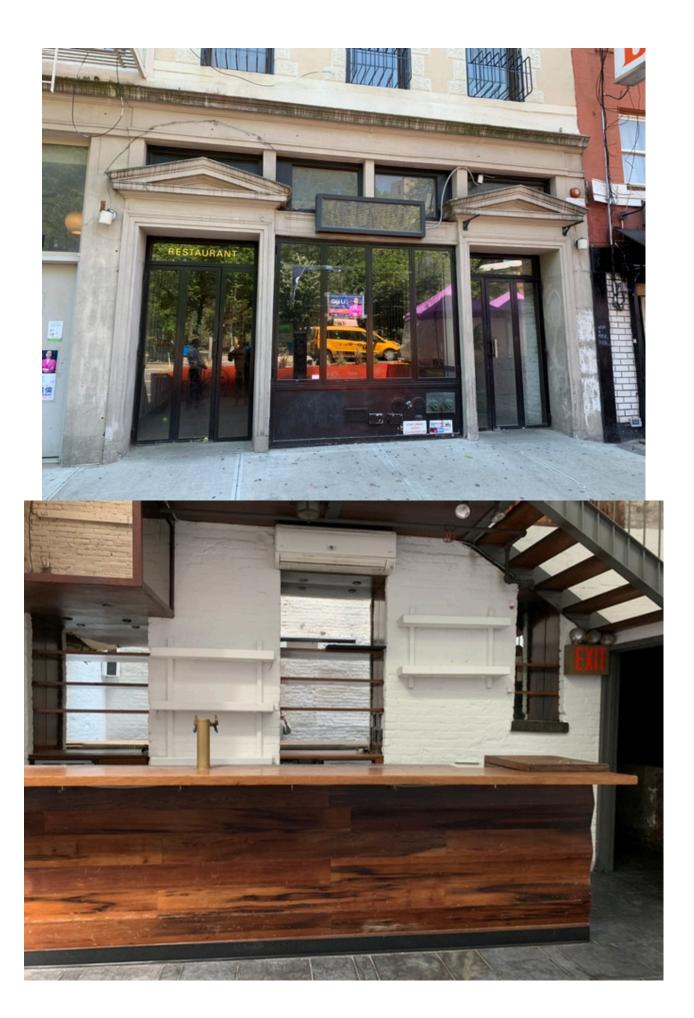

### **Community Board 3 Liquor License Application Questionnaire**

Please bring the following items to the meeting:

| X<br>X | Photographs of the inside and outside of the premise.  Schematics, floor plans or architectural drawings of the inside of the premise.  A proposed food and or drink menu.                                                                                                                                                                             |
|--------|--------------------------------------------------------------------------------------------------------------------------------------------------------------------------------------------------------------------------------------------------------------------------------------------------------------------------------------------------------|
| ×      | Petition in support of proposed business or change in business with signatures from residential tenants at location and in buildings adjacent to, across the street from and behind proposed location. Petition must give proposed hours and method of operation. For example: restaurant, sports bar, combination restaurant/bar. (petition provided) |
| X      | Notice of proposed business to block or tenant association if one exists. You can find community groups and contact information on the CB 3 website:  http://www.nyc.gov/html/mancb3/html/communitygroups/community_group_listings.shtml                                                                                                               |
| X      | Proof of conspicuous posting of notices at the site for 7 days prior to the meeting (please include newspaper with date in photo or a timestamped photo).                                                                                                                                                                                              |
|        | ck which you are applying for: ew liquor license  alteration of an existing liquor license  corporate change                                                                                                                                                                                                                                           |
|        | ck if either of these apply: ale of assets  upgrade (change of class) of an existing liquor license                                                                                                                                                                                                                                                    |
| Tod    | ay's Date: 6/28/2021                                                                                                                                                                                                                                                                                                                                   |
| -      | plying for sale of assets, you must bring letter from current owner confirming that you are buying mess or have the seller come with you to the meeting.                                                                                                                                                                                               |
|        | cation currently licensed?   Yes  No Type of license:                                                                                                                                                                                                                                                                                                  |
| If alt | teration, describe nature of alteration:                                                                                                                                                                                                                                                                                                               |
| Prev   | vious or current use of the location: Mission Chinese restaurant                                                                                                                                                                                                                                                                                       |
| Corp   | poration and trade name of current license: MCFNY2 LLC                                                                                                                                                                                                                                                                                                 |
|        | LICANT:                                                                                                                                                                                                                                                                                                                                                |
| Prer   | mise address: 171 E BROADWAY                                                                                                                                                                                                                                                                                                                           |
|        | ss streets: RUTGERS AND JEFFERSON STREET                                                                                                                                                                                                                                                                                                               |
| Nan    | ne of applicant and all principals: SEGUNDO MANAGEMENT LLC; Aisa Shelley                                                                                                                                                                                                                                                                               |
| Trac   | le name (DBA): PENDING                                                                                                                                                                                                                                                                                                                                 |