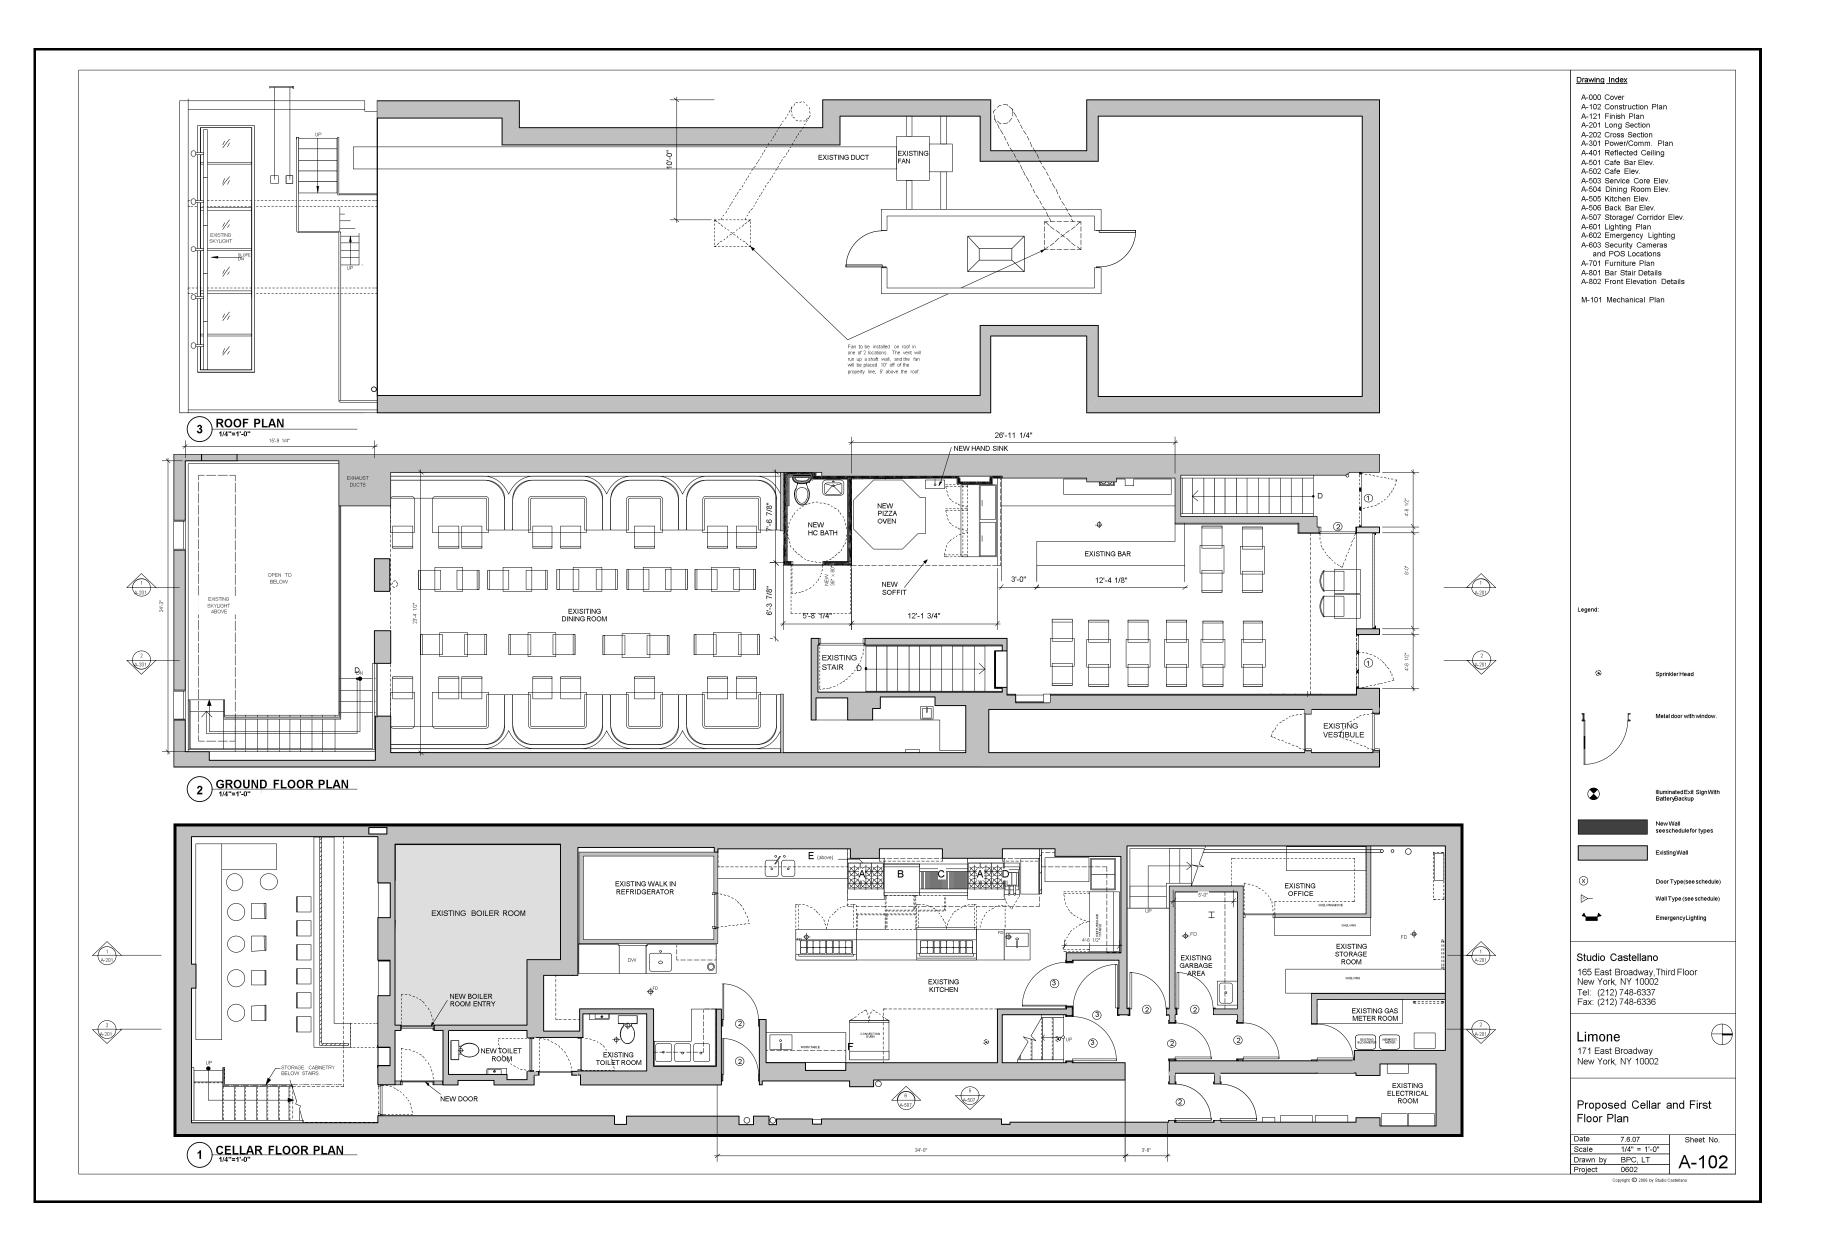

### **Community Board 3 Liquor License Application Questionnaire**

Please bring the following items to the meeting:

| X<br>X | Photographs of the inside and outside of the premise.  Schematics, floor plans or architectural drawings of the inside of the premise.  A proposed food and or drink menu.                                                                                                                                                                             |
|--------|--------------------------------------------------------------------------------------------------------------------------------------------------------------------------------------------------------------------------------------------------------------------------------------------------------------------------------------------------------|
| ×      | Petition in support of proposed business or change in business with signatures from residential tenants at location and in buildings adjacent to, across the street from and behind proposed location. Petition must give proposed hours and method of operation. For example: restaurant, sports bar, combination restaurant/bar. (petition provided) |
| X      | Notice of proposed business to block or tenant association if one exists. You can find community groups and contact information on the CB 3 website:  http://www.nyc.gov/html/mancb3/html/communitygroups/community_group_listings.shtml                                                                                                               |
| X      | Proof of conspicuous posting of notices at the site for 7 days prior to the meeting (please include newspaper with date in photo or a timestamped photo).                                                                                                                                                                                              |
|        | ck which you are applying for: ew liquor license  alteration of an existing liquor license  corporate change                                                                                                                                                                                                                                           |
|        | ck if either of these apply: ale of assets  upgrade (change of class) of an existing liquor license                                                                                                                                                                                                                                                    |
| Tod    | ay's Date: 6/28/2021                                                                                                                                                                                                                                                                                                                                   |
| -      | plying for sale of assets, you must bring letter from current owner confirming that you are buying mess or have the seller come with you to the meeting.                                                                                                                                                                                               |
|        | cation currently licensed?   Yes  No Type of license:                                                                                                                                                                                                                                                                                                  |
| If alt | teration, describe nature of alteration:                                                                                                                                                                                                                                                                                                               |
| Prev   | vious or current use of the location: Mission Chinese restaurant                                                                                                                                                                                                                                                                                       |
| Corp   | poration and trade name of current license: MCFNY2 LLC                                                                                                                                                                                                                                                                                                 |
|        | LICANT:                                                                                                                                                                                                                                                                                                                                                |
| Prer   | mise address: 171 E BROADWAY                                                                                                                                                                                                                                                                                                                           |
|        | ss streets: RUTGERS AND JEFFERSON STREET                                                                                                                                                                                                                                                                                                               |
| Nan    | ne of applicant and all principals: SEGUNDO MANAGEMENT LLC; Aisa Shelley                                                                                                                                                                                                                                                                               |
| Trac   | le name (DBA): PENDING                                                                                                                                                                                                                                                                                                                                 |

Revised: February 2021 Page 1 of 5

| PREMISE:                                                                                                                                                                                                                                                                   |
|----------------------------------------------------------------------------------------------------------------------------------------------------------------------------------------------------------------------------------------------------------------------------|
| Type of building and number of floors: MIXED USE - 6 FLOORS                                                                                                                                                                                                                |
|                                                                                                                                                                                                                                                                            |
| Will any outside area or sidewalk cafe be used for the sale or consumption of alcoholic beverages?                                                                                                                                                                         |
| (includes roof & yard) ☐ Yes ☒ No If Yes, describe and show on diagram:                                                                                                                                                                                                    |
|                                                                                                                                                                                                                                                                            |
| Does premise have a valid Certificate of Occupancy and all appropriate permits, including for any back o                                                                                                                                                                   |
| side yard use?   Yes □ No What is maximum NUMBER of people permitted? 140                                                                                                                                                                                                  |
| Do you plan to apply for Public Assembly permit?   ✓ Yes   No                                                                                                                                                                                                              |
| What is the zoning designation (check zoning using map: <a href="http://gis.nyc.gov/doitt/nycitymap/">http://gis.nyc.gov/doitt/nycitymap/</a> - please give specific zoning designation, such as R8 or C2): <a href="http://gis.nyc.gov/doitt/nycitymap/">R7-2 / C 1-5</a> |
| give specific zoning designation, such as R8 or C2): TV 27 0 1 0                                                                                                                                                                                                           |
|                                                                                                                                                                                                                                                                            |
| PROPOSED METHOD OF OPERATION:                                                                                                                                                                                                                                              |
| Will any other business besides food or alcohol service be conducted at premise? ☐ Yes ☒ No                                                                                                                                                                                |
| If yes, please describe what type: N/A                                                                                                                                                                                                                                     |
| What are the proposed days/hours of operation? (Specify days and hours each day and hours of outdoo space) ALL DAYS - 12:00 PM - 2:00 AM                                                                                                                                   |
| Number of tables? 35 Total number of seats? 81                                                                                                                                                                                                                             |
| How many stand-up bars/ bar seats are located on the premise? 2 / 6 SEATS                                                                                                                                                                                                  |
| (A <b>stand up bar</b> is any bar or counter (whether with seating or not) over which a patron can order, pay                                                                                                                                                              |
| for and receive an alcoholic beverage)                                                                                                                                                                                                                                     |
| Describe all bars (length, shape and location): GROUND FL 15 FT / CELLAR 15 FT                                                                                                                                                                                             |
| Does premise have a full kitchen   Yes □ No?                                                                                                                                                                                                                               |
| Does it have a food preparation area? ☐ Yes ☐ No (If any, show on diagram)                                                                                                                                                                                                 |
| Is food available for sale?  ☐ Yes ☐ No If yes, describe type of food and submit a menu Coastal Italian Cusine                                                                                                                                                             |
| What are the hours kitchen will be open? SAME HOURS AS OPERATIONS                                                                                                                                                                                                          |
| Will a manager or principal always be on site? ■ Yes ■ No If yes, which? BOTH                                                                                                                                                                                              |
| How many employees will there be? 10-15                                                                                                                                                                                                                                    |
| Do you have or plan to install ☐ French doors ☐ accordion doors or ☒ windows?                                                                                                                                                                                              |
| Will there be TVs/monitors? □ Yes ☒ No (If Yes, how many?)                                                                                                                                                                                                                 |

Attach a separate diagram that indicates the location (name and address) and total number of establishments selling/serving beer, wine (B/W) or liquor (OP) for 2 blocks in each direction. Please indicate whether establishments have On-Premise (OP) licenses. Please label streets and avenues and identify your location. Use letters to indicate Bar, Restaurant, etc. The diagram must be submitted with the questionnaire to the Community Board before the meeting.