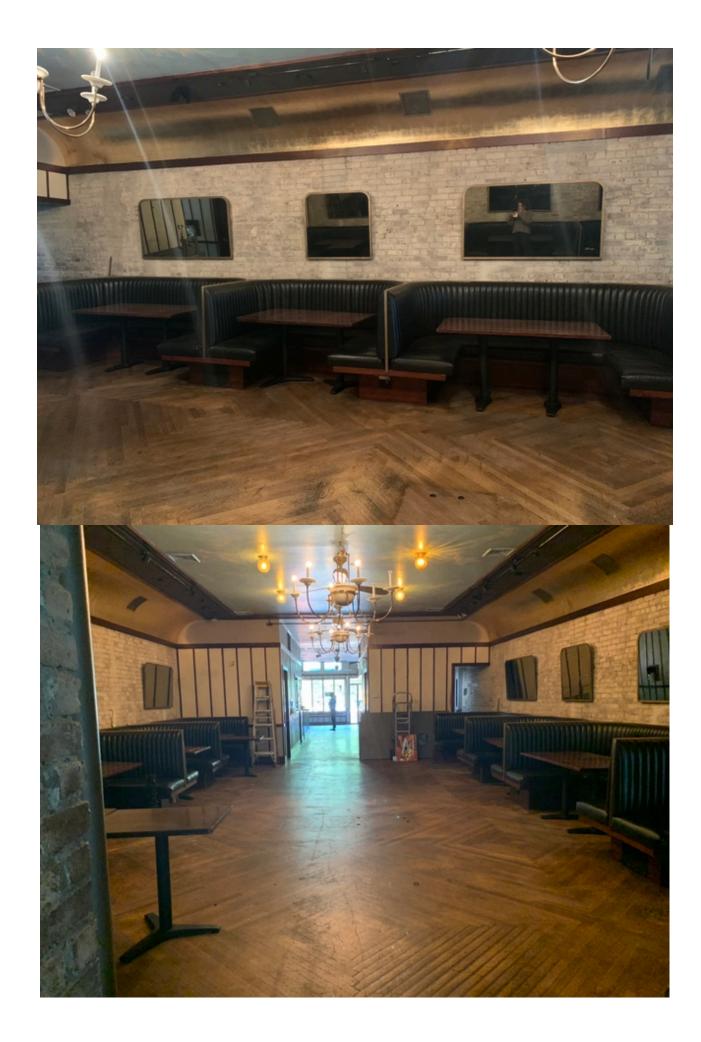

### **Community Board 3 Liquor License Application Questionnaire**

Please bring the following items to the meeting:

| X<br>X | Photographs of the inside and outside of the premise.  Schematics, floor plans or architectural drawings of the inside of the premise.  A proposed food and or drink menu.                                                                                                                                                                             |
|--------|--------------------------------------------------------------------------------------------------------------------------------------------------------------------------------------------------------------------------------------------------------------------------------------------------------------------------------------------------------|
| ×      | Petition in support of proposed business or change in business with signatures from residential tenants at location and in buildings adjacent to, across the street from and behind proposed location. Petition must give proposed hours and method of operation. For example: restaurant, sports bar, combination restaurant/bar. (petition provided) |
| X      | Notice of proposed business to block or tenant association if one exists. You can find community groups and contact information on the CB 3 website:  http://www.nyc.gov/html/mancb3/html/communitygroups/community_group_listings.shtml                                                                                                               |
| X      | Proof of conspicuous posting of notices at the site for 7 days prior to the meeting (please include newspaper with date in photo or a timestamped photo).                                                                                                                                                                                              |
|        | ck which you are applying for: ew liquor license  alteration of an existing liquor license  corporate change                                                                                                                                                                                                                                           |
|        | ck if either of these apply: ale of assets  upgrade (change of class) of an existing liquor license                                                                                                                                                                                                                                                    |
| Tod    | ay's Date: 6/28/2021                                                                                                                                                                                                                                                                                                                                   |
| -      | plying for sale of assets, you must bring letter from current owner confirming that you are buying mess or have the seller come with you to the meeting.                                                                                                                                                                                               |
|        | cation currently licensed?   Yes  No Type of license:                                                                                                                                                                                                                                                                                                  |
| If alt | teration, describe nature of alteration:                                                                                                                                                                                                                                                                                                               |
| Prev   | vious or current use of the location: Mission Chinese restaurant                                                                                                                                                                                                                                                                                       |
| Corp   | poration and trade name of current license: MCFNY2 LLC                                                                                                                                                                                                                                                                                                 |
|        | LICANT:                                                                                                                                                                                                                                                                                                                                                |
| Prer   | mise address: 171 E BROADWAY                                                                                                                                                                                                                                                                                                                           |
|        | ss streets: RUTGERS AND JEFFERSON STREET                                                                                                                                                                                                                                                                                                               |
| Nan    | ne of applicant and all principals: SEGUNDO MANAGEMENT LLC; Aisa Shelley                                                                                                                                                                                                                                                                               |
| Trac   | le name (DBA): PENDING                                                                                                                                                                                                                                                                                                                                 |