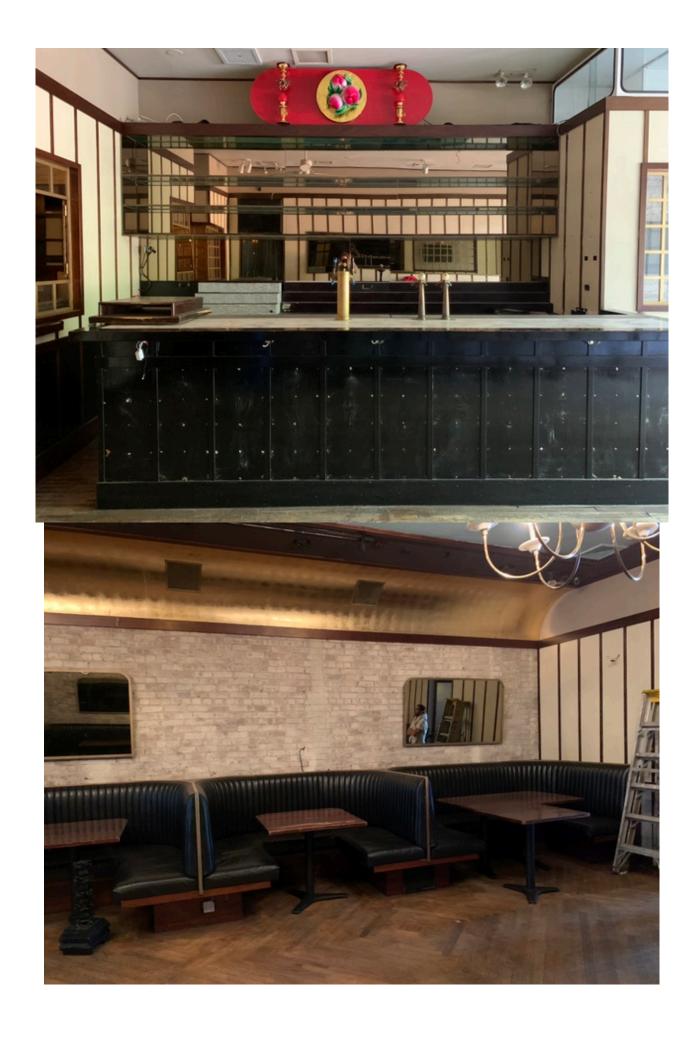

### **Community Board 3 Liquor License Application Questionnaire**

Please bring the following items to the meeting:

| X<br>X | Photographs of the inside and outside of the premise.  Schematics, floor plans or architectural drawings of the inside of the premise.  A proposed food and or drink menu.                                                                                                                                                                             |
|--------|--------------------------------------------------------------------------------------------------------------------------------------------------------------------------------------------------------------------------------------------------------------------------------------------------------------------------------------------------------|
| ×      | Petition in support of proposed business or change in business with signatures from residential tenants at location and in buildings adjacent to, across the street from and behind proposed location. Petition must give proposed hours and method of operation. For example: restaurant, sports bar, combination restaurant/bar. (petition provided) |
| X      | Notice of proposed business to block or tenant association if one exists. You can find community groups and contact information on the CB 3 website:  http://www.nyc.gov/html/mancb3/html/communitygroups/community_group_listings.shtml                                                                                                               |
| X      | Proof of conspicuous posting of notices at the site for 7 days prior to the meeting (please include newspaper with date in photo or a timestamped photo).                                                                                                                                                                                              |
|        | ck which you are applying for: ew liquor license  alteration of an existing liquor license  corporate change                                                                                                                                                                                                                                           |
|        | ck if either of these apply: ale of assets  upgrade (change of class) of an existing liquor license                                                                                                                                                                                                                                                    |
| Tod    | ay's Date: 6/28/2021                                                                                                                                                                                                                                                                                                                                   |
| -      | plying for sale of assets, you must bring letter from current owner confirming that you are buying mess or have the seller come with you to the meeting.                                                                                                                                                                                               |
|        | cation currently licensed?   Yes  No Type of license:                                                                                                                                                                                                                                                                                                  |
| If alt | teration, describe nature of alteration:                                                                                                                                                                                                                                                                                                               |
| Prev   | vious or current use of the location: Mission Chinese restaurant                                                                                                                                                                                                                                                                                       |
| Corp   | poration and trade name of current license: MCFNY2 LLC                                                                                                                                                                                                                                                                                                 |
|        | LICANT:                                                                                                                                                                                                                                                                                                                                                |
| Prer   | mise address: 171 E BROADWAY                                                                                                                                                                                                                                                                                                                           |
|        | ss streets: RUTGERS AND JEFFERSON STREET                                                                                                                                                                                                                                                                                                               |
| Nan    | ne of applicant and all principals: SEGUNDO MANAGEMENT LLC; Aisa Shelley                                                                                                                                                                                                                                                                               |
| Trac   | le name (DBA): PENDING                                                                                                                                                                                                                                                                                                                                 |