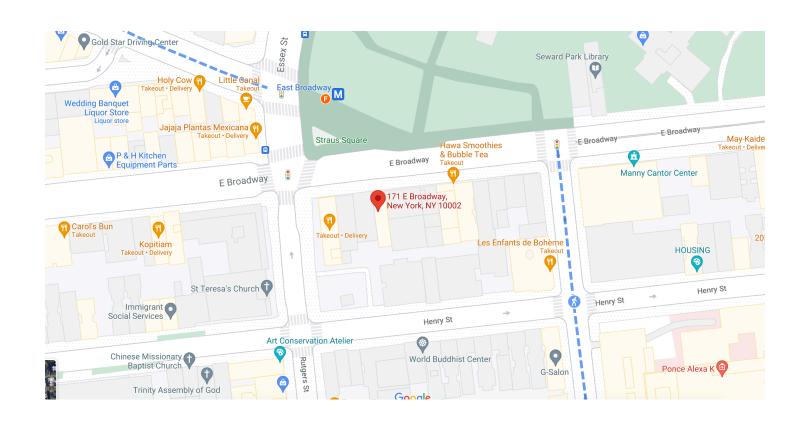

### **Community Board 3 Liquor License Application Questionnaire**

Please bring the following items to the meeting:

| X<br>X | Photographs of the inside and outside of the premise.  Schematics, floor plans or architectural drawings of the inside of the premise.  A proposed food and or drink menu.                                                                                                                                                                             |
|--------|--------------------------------------------------------------------------------------------------------------------------------------------------------------------------------------------------------------------------------------------------------------------------------------------------------------------------------------------------------|
| ×      | Petition in support of proposed business or change in business with signatures from residential tenants at location and in buildings adjacent to, across the street from and behind proposed location. Petition must give proposed hours and method of operation. For example: restaurant, sports bar, combination restaurant/bar. (petition provided) |
| X      | Notice of proposed business to block or tenant association if one exists. You can find community groups and contact information on the CB 3 website:  http://www.nyc.gov/html/mancb3/html/communitygroups/community_group_listings.shtml                                                                                                               |
| X      | Proof of conspicuous posting of notices at the site for 7 days prior to the meeting (please include newspaper with date in photo or a timestamped photo).                                                                                                                                                                                              |
|        | ck which you are applying for: ew liquor license  alteration of an existing liquor license  corporate change                                                                                                                                                                                                                                           |
|        | ck if either of these apply: ale of assets  upgrade (change of class) of an existing liquor license                                                                                                                                                                                                                                                    |
| Tod    | ay's Date: 6/28/2021                                                                                                                                                                                                                                                                                                                                   |
| -      | plying for sale of assets, you must bring letter from current owner confirming that you are buying mess or have the seller come with you to the meeting.                                                                                                                                                                                               |
|        | cation currently licensed?   Yes  No Type of license:                                                                                                                                                                                                                                                                                                  |
| If alt | teration, describe nature of alteration:                                                                                                                                                                                                                                                                                                               |
| Prev   | vious or current use of the location: Mission Chinese restaurant                                                                                                                                                                                                                                                                                       |
| Corp   | poration and trade name of current license: MCFNY2 LLC                                                                                                                                                                                                                                                                                                 |
|        | LICANT:                                                                                                                                                                                                                                                                                                                                                |
| Prer   | mise address: 171 E BROADWAY                                                                                                                                                                                                                                                                                                                           |
|        | ss streets: RUTGERS AND JEFFERSON STREET                                                                                                                                                                                                                                                                                                               |
| Nan    | ne of applicant and all principals: SEGUNDO MANAGEMENT LLC; Aisa Shelley                                                                                                                                                                                                                                                                               |
| Trac   | le name (DBA): PENDING                                                                                                                                                                                                                                                                                                                                 |