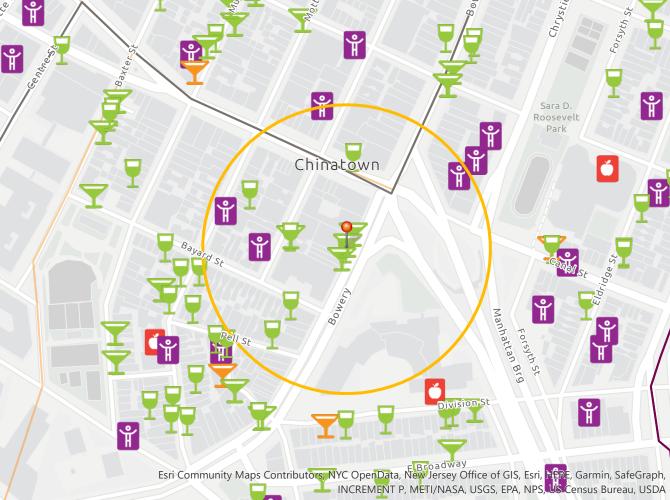

Attach a separate diagram that indicates the location (name and address) and total number of establishments selling/serving beer, wine (B/W) or liquor (OP) for 2 blocks in each direction. Please indicate whether establishments have On-Premise (OP) licenses. Please label streets and avenues and identify your location. Use letters to indicate Bar, Restaurant, etc. The diagram must be submitted with the questionnaire to the Community Board before the meeting.

Revised: February 2021 Page 3 of 5

| 11 | <br>ΔТ | <br>ı | M | ۰ |
|----|--------|-------|---|---|
|    |        |       |   |   |

| How many licensed establishments are within 1 block? $\overline{7}$      |
|--------------------------------------------------------------------------|
| How many On-Premise (OP) liquor licenses are within 500 feet? 12         |
| Is premise within 200 feet of any school or place of worship? ■ Yes ■ No |