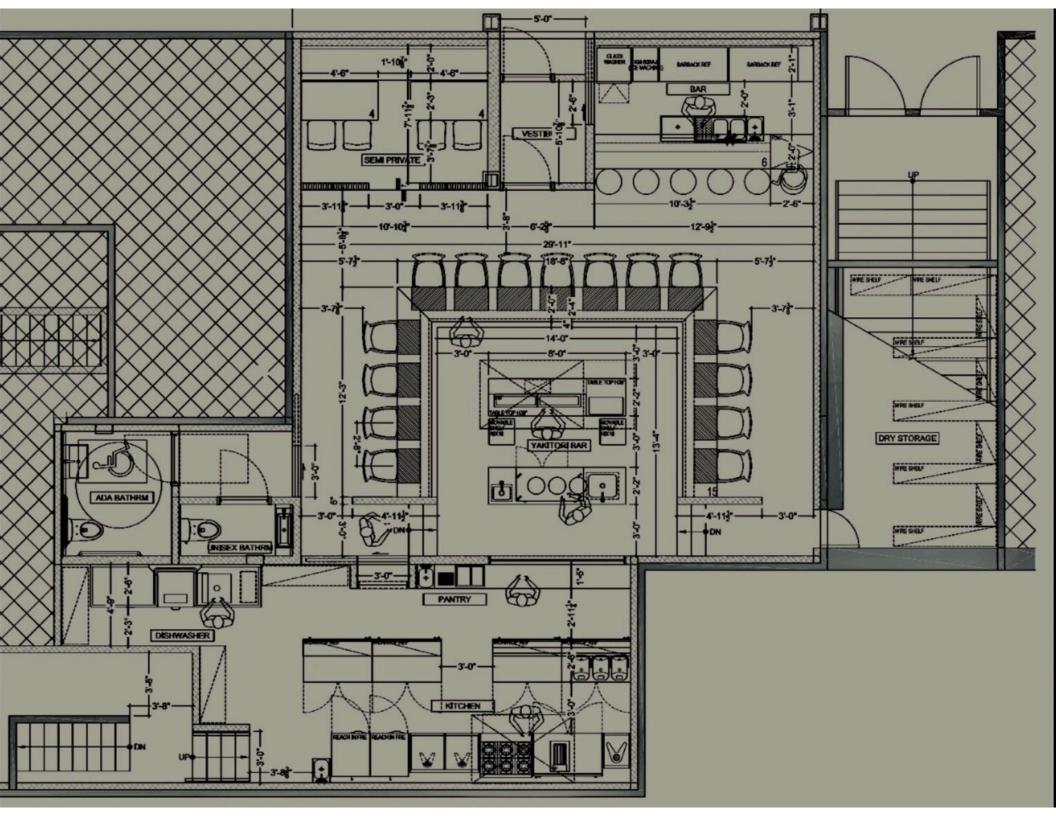

### PREMISE: Type of building and number of floors: COMMERCIAL MIXED USE - 3 FLOORS Will any outside area or sidewalk cafe be used for the sale or consumption of alcoholic beverages? (includes roof & yard) □ Yes ☑ No If Yes, describe and show on diagram: Does premise have a valid Certificate of Occupancy and all appropriate permits, including for any back or side yard use? ■ Yes ■ No What is maximum NUMBER of people permitted? 74 Do you plan to apply for Public Assembly permit? ■ Yes ■ No What is the zoning designation (check zoning using map: http://gis.nyc.gov/doitt/nycitymap/ - please give specific zoning designation, such as R8 or C2): C6-1G PROPOSED METHOD OF OPERATION: Will any other business besides food or alcohol service be conducted at premise? ☐ Yes ☒ No If yes, please describe what type: N/AWhat are the proposed days/hours of operation? (Specify days and hours each day and hours of outdoor space) MONDAY - SUNDAY, 12:00PM - 2:00AM Number of tables? 3 (1 counter, 2 tables) Total number of seats? 23 How many stand-up bars/ bar seats are located on the premise? 1 Bar, 6 Seats (A stand up bar is any bar or counter (whether with seating or not) over which a patron can order, pay for and receive an alcoholic beverage) Describe all bars (length, shape and location): 11' bar, straight counter, toward front entry Does premise have a full kitchen ✓ Yes No? Does it have a food preparation area? ■ Yes ■ No (If any, show on diagram) Is food available for sale? ✓ Yes No If yes, describe type of food and submit a menu What are the hours kitchen will be open? SAME AS HOURS OF OPERATION Will a manager or principal always be on site? ✓ Yes No If yes, which? Manager How many employees will there be? 8-10 Do you have or plan to install ☐ French doors ☐ accordion doors or ☐ windows? Will there be TVs/monitors? ☐ Yes ☒ No (If Yes, how many?)

Revised: February 2021 Page 2 of 5

| Will premise have music?   ✓ Yes   No                                                                                                                                               |  |  |
|-------------------------------------------------------------------------------------------------------------------------------------------------------------------------------------|--|--|
| If Yes, what type of music? □ Live musician □ DJ □ Juke box ☑ Tapes/CDs/iPod                                                                                                        |  |  |
| If other type, please describe                                                                                                                                                      |  |  |
| What will be the music volume? 🛛 Background (quiet) 🗖 Entertainment level                                                                                                           |  |  |
| Please describe your sound system: CROWN BBX & JBL SYSTEM, LOW LEVEL                                                                                                                |  |  |
| Will you host any promoted events, scheduled performances or any event at which a cover fee is                                                                                      |  |  |
| charged? If Yes, what type of events or performances are proposed and how often? NO                                                                                                 |  |  |
| How do you plan to manage vehicular traffic and crowds on the sidewalk caused by your establishment? Please attach plans. (Please do not answer "we do not anticipate congestion.") |  |  |
| Will there be security personnel? □ Yes ☑ No (If Yes, how many and when) N/A                                                                                                        |  |  |
| How do you plan to manage noise inside and outside your business so neighbors will not be affected? Please attach plans.                                                            |  |  |
| Do you have sound proofing installed?   ✓ Yes   ✓ No                                                                                                                                |  |  |
| If not, do you plan to install sound-proofing? ☐ Yes ☐ No                                                                                                                           |  |  |
| APPLICANT HISTORY:                                                                                                                                                                  |  |  |
| Has this corporation or any principal been licensed previously?   ✓ Yes   ✓ No                                                                                                      |  |  |
| If yes, please indicate name of establishment: CHIKARASHI ISSO                                                                                                                      |  |  |
| Address: 38 RECTOR ST Community Board #1                                                                                                                                            |  |  |
| Dates of operation: CURRENTLY OPERATING                                                                                                                                             |  |  |
| Has any principal had work experience similar to the proposed business? ■ Yes ■ No If Yes, please                                                                                   |  |  |
| attach explanation of experience or resume.                                                                                                                                         |  |  |
| Does any principal have other businesses in this area? 🛮 Yes 🗖 No If Yes, please give trade name and                                                                                |  |  |
| describe type of business Japanese Restaurant with Bar                                                                                                                              |  |  |
| Has any principal had SLA reports or action within the past 3 years? ☐ Yes ☒ No If Yes, attach list of                                                                              |  |  |
| violations and dates of violations and outcomes, if any.                                                                                                                            |  |  |