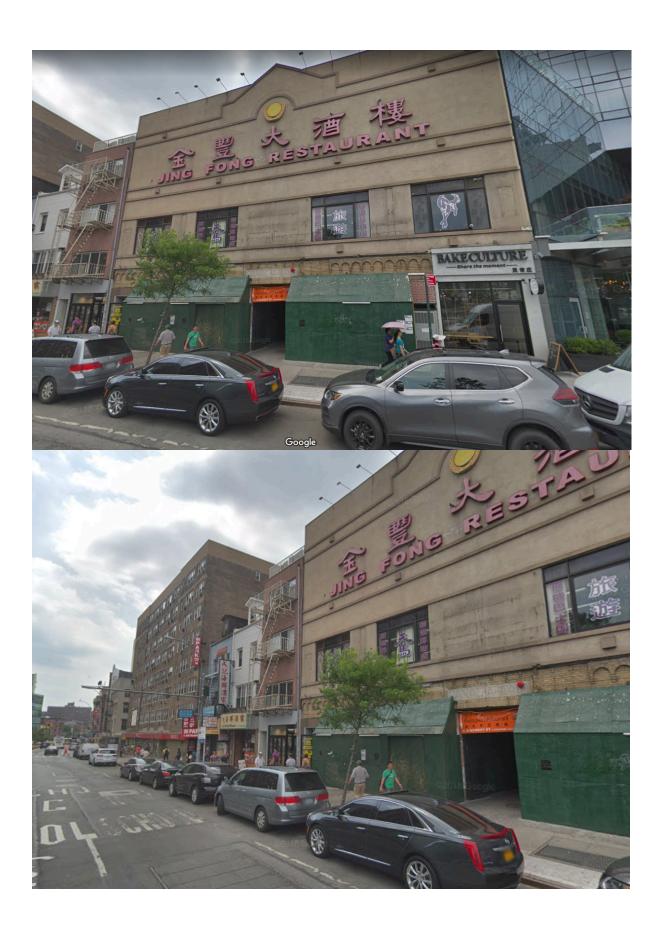

| Active On Premises Liquor Licenses within  | n 750 feet                                                       |          |
|--------------------------------------------|------------------------------------------------------------------|----------|
| Name                                       | Address                                                          | Distance |
| CANAL ARCADE LLC<br>Ser #: 1322840         | 48A BOWERY ST<br>NEW YORK, NY 10013                              | 13 ft    |
| BOWERY GYOKAI LLC<br>Ser #: 1322562        | 44 BOWERY<br>NEW YORK, NY 10013                                  | 39 ft    |
| JING FONG RESTAURANT INC<br>Ser #: 1025307 | 14 20 ELIZABETH STREET<br>NEW YORK, NY 10013                     | 200 ft   |
| 8 TUXEDOS INC<br>Ser #: 1306506            | 5 DOYERS ST<br>NEW YORK, NY 10013                                | 626 ft   |
| APOTHEKE LLC<br>Ser #: 1205504             | 9 DOYERS STREET<br>BOWERY & PELL STREETS<br>NEW YORK, NY 10013   | 656 ft   |
| TEA BISTRO INC<br>Ser #: 1281439           | 45 MOTT ST<br>GFL & CELLAR FL<br>NEW YORK, NY 10013              | 658 ft   |
| CITYVIEW CHINATOWN LLC<br>Ser #: 1291356   | 93 BOWERY<br>18TH FL<br>NEW YORK, NY 10002                       | 667 ft   |
| 88 KTV INC<br>Ser #: 1214733               | 97 BOWERY STREET<br>HESTER & GRAND STREETS<br>NEW YORK, NY 10002 | 713 ft   |
| SUN YUE TUNG CORP<br>Ser #: 1139260        | 55 79 DIVISION ST<br>AKA 88 E BR<br>NEW YORK, NY 10002           | 714 ft   |