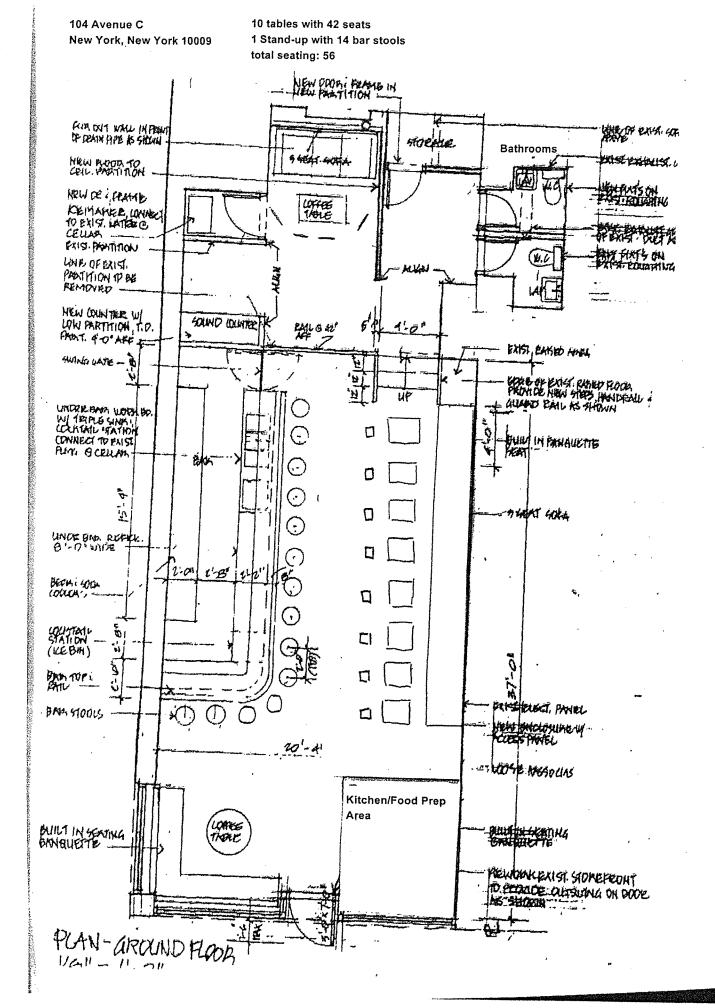

Revised: February 2021 Page 1 of 5

| PREMISE:                                        |                                                                                                                                             |
|-------------------------------------------------|---------------------------------------------------------------------------------------------------------------------------------------------|
| Type of building and number of floors:          | 5-story residential building                                                                                                                |
|                                                 |                                                                                                                                             |
| Will any outside area or sidewalk cafe k        | pe used for the sale or consumption of alcoholic beverages?                                                                                 |
| (includes roof & yard) □ Yes 💆 No If Ye         | es, describe and show on diagram:                                                                                                           |
|                                                 |                                                                                                                                             |
| ·                                               | f Occupancy and all appropriate permits, including for any back or                                                                          |
| side yard use?  Yes No What is ma *Letter of No | eximum NUMBER of people permitted?74<br>O Objection                                                                                         |
| Do you plan to apply for Public Assemb          | oly permit? □ Yes 첩 No                                                                                                                      |
| What is the zoning designation (check z         | zoning using map: <a href="http://gis.nyc.gov/doitt/nycitymap/">http://gis.nyc.gov/doitt/nycitymap/</a> - please                            |
| give specific zoning designation, such a        | ,                                                                                                                                           |
|                                                 |                                                                                                                                             |
| PROPOSED METHOD OF OPERATION:                   |                                                                                                                                             |
| Will any other business besides food or         | r alcohol service be conducted at premise? 🗖 Yes 💆 No                                                                                       |
| If yes, please describe what type:              |                                                                                                                                             |
|                                                 | operation? (Specify days and hours each day and hours of outdoor<br>n-2am (current and approved, no changes); Thursday to Saturda<br>y 3am) |
| Number of tables?                               | Total number of seats?                                                                                                                      |
| How many stand-up bars/ bar seats are           | e located on the premise?                                                                                                                   |
|                                                 | whether with seating or not) over which a patron can order, pay                                                                             |
| for and receive an alcoholic beverage)          |                                                                                                                                             |
| Describe all bars (length, shape and loc        | ration): Ground floor, L-shaped 21' x 7'                                                                                                    |
| Does premise have a full kitchen   Yes          |                                                                                                                                             |
| Does it have a food preparation area?           | 🗷 Yes 🗖 No (If any, show on diagram)                                                                                                        |
| Attached                                        | If yes, describe type of food and submit a menu                                                                                             |
| What are the hours kitchen will be ope          | n? All hours of operation                                                                                                                   |
| Will a manager or principal always be o         | on site? 🗹 Yes 🗖 No If yes, which?                                                                                                          |
| How many employees will there be?               | 6-10                                                                                                                                        |
|                                                 | n doors 🗖 accordion doors or 🗖 windows?                                                                                                     |
| Will there be TVs/monitors? ☐ Yes 🗖 N           | No (If Yes, how many?)                                                                                                                      |

Revised: February 2021 Page 2 of 5

Attach a separate diagram that indicates the location (name and address) and total number of establishments selling/serving beer, wine (B/W) or liquor (OP) for 2 blocks in each direction. Please indicate whether establishments have On-Premise (OP) licenses. Please label streets and avenues and identify your location. Use letters to indicate Bar, Restaurant, etc. The diagram must be submitted with the questionnaire to the Community Board before the meeting.

Revised: February 2021 Page 3 of 5

| LO              | LOCATION:                                                                                                                                                                                                                                                                            |                                                                                                                   |  |  |  |
|-----------------|--------------------------------------------------------------------------------------------------------------------------------------------------------------------------------------------------------------------------------------------------------------------------------------|-------------------------------------------------------------------------------------------------------------------|--|--|--|
| Но              | How many licensed establishments are within 1 block? $A$                                                                                                                                                                                                                             | oproximately 7                                                                                                    |  |  |  |
| Но              | How many On-Premise (OP) liquor licenses are within 500                                                                                                                                                                                                                              | feet? Approximately 5                                                                                             |  |  |  |
| ls p            | ls premise within 200 feet of any school or place of worshi                                                                                                                                                                                                                          | p? 첩 Yes 🗖 No                                                                                                     |  |  |  |
| со              | COMMUNITY OUTREACH:                                                                                                                                                                                                                                                                  |                                                                                                                   |  |  |  |
| im<br>coi<br>yo | Please see the Community Board website to find block assimmediate vicinity of your location for community outread community groups. Also use provided petitions, which cle you are applying, and the hours and method of operation (Attach additional sheets of paper as necessary). | <ul> <li>Applicants are encouraged to reach out to<br/>arly state the name, address, license for which</li> </ul> |  |  |  |
| fas             | We are including the following questions to be able to profaster and more efficient. Please answer per your busines meeting.                                                                                                                                                         |                                                                                                                   |  |  |  |
| 1.              | 1. My license type is: □ beer & cider □ wine, beer &                                                                                                                                                                                                                                 | cider 🗖 liquor, wine, beer & cider                                                                                |  |  |  |
| 2.              | 2.                                                                                                                                                                                                                                                                                   | a (type of restaurant)                                                                                            |  |  |  |
|                 |                                                                                                                                                                                                                                                                                      | restaurant, or                                                                                                    |  |  |  |
|                 | ☐ I will operate a                                                                                                                                                                                                                                                                   | ■ I will operate a                                                                                                |  |  |  |
|                 | ■ with a kitchen open and serving food during all ho                                                                                                                                                                                                                                 | urs of operation OR $lacksquare$ with less than a full-                                                           |  |  |  |
|                 | service kitchen but serving food during all hours of ope                                                                                                                                                                                                                             | eration OR 🗖 Other                                                                                                |  |  |  |
| 3.              | 3. My hours of operation will be:                                                                                                                                                                                                                                                    |                                                                                                                   |  |  |  |
|                 | Mon; Tue                                                                                                                                                                                                                                                                             | ; Wed;                                                                                                            |  |  |  |
|                 | Thu; Fri                                                                                                                                                                                                                                                                             | ; Sat;                                                                                                            |  |  |  |
|                 | Sun (I understand openi                                                                                                                                                                                                                                                              | ng is "no later than" specified opening hour,                                                                     |  |  |  |
|                 | and all patrons are to be cleared from business at specified closing hour.)                                                                                                                                                                                                          |                                                                                                                   |  |  |  |
| 4.              | 4.   I will not use outdoor space for commercial use OF                                                                                                                                                                                                                              | ₹                                                                                                                 |  |  |  |
|                 | ■ My sidewalk café hours will be                                                                                                                                                                                                                                                     |                                                                                                                   |  |  |  |
| 5.              | · · · · · · · · · · · · · · · · · · ·                                                                                                                                                                                                                                                |                                                                                                                   |  |  |  |
| 6.              |                                                                                                                                                                                                                                                                                      |                                                                                                                   |  |  |  |
| 7.              | 7.   I will close any front or rear façade doors  [                                                                                                                                                                                                                                  | I will have a closed fixed façade with no                                                                         |  |  |  |
|                 | and windows at 10:00 P.M. every night or                                                                                                                                                                                                                                             | pen doors or windows except my entrance                                                                           |  |  |  |
|                 | when amplified sound is playing, including but                                                                                                                                                                                                                                       | loor will close by 10:00 P.M. or when                                                                             |  |  |  |
|                 | not limited to DJs, live music and live                                                                                                                                                                                                                                              | mplified sound is playing, including but not                                                                      |  |  |  |
|                 | nonmusical performances, or during                                                                                                                                                                                                                                                   | mited to DJs, live music and live nonmusical                                                                      |  |  |  |