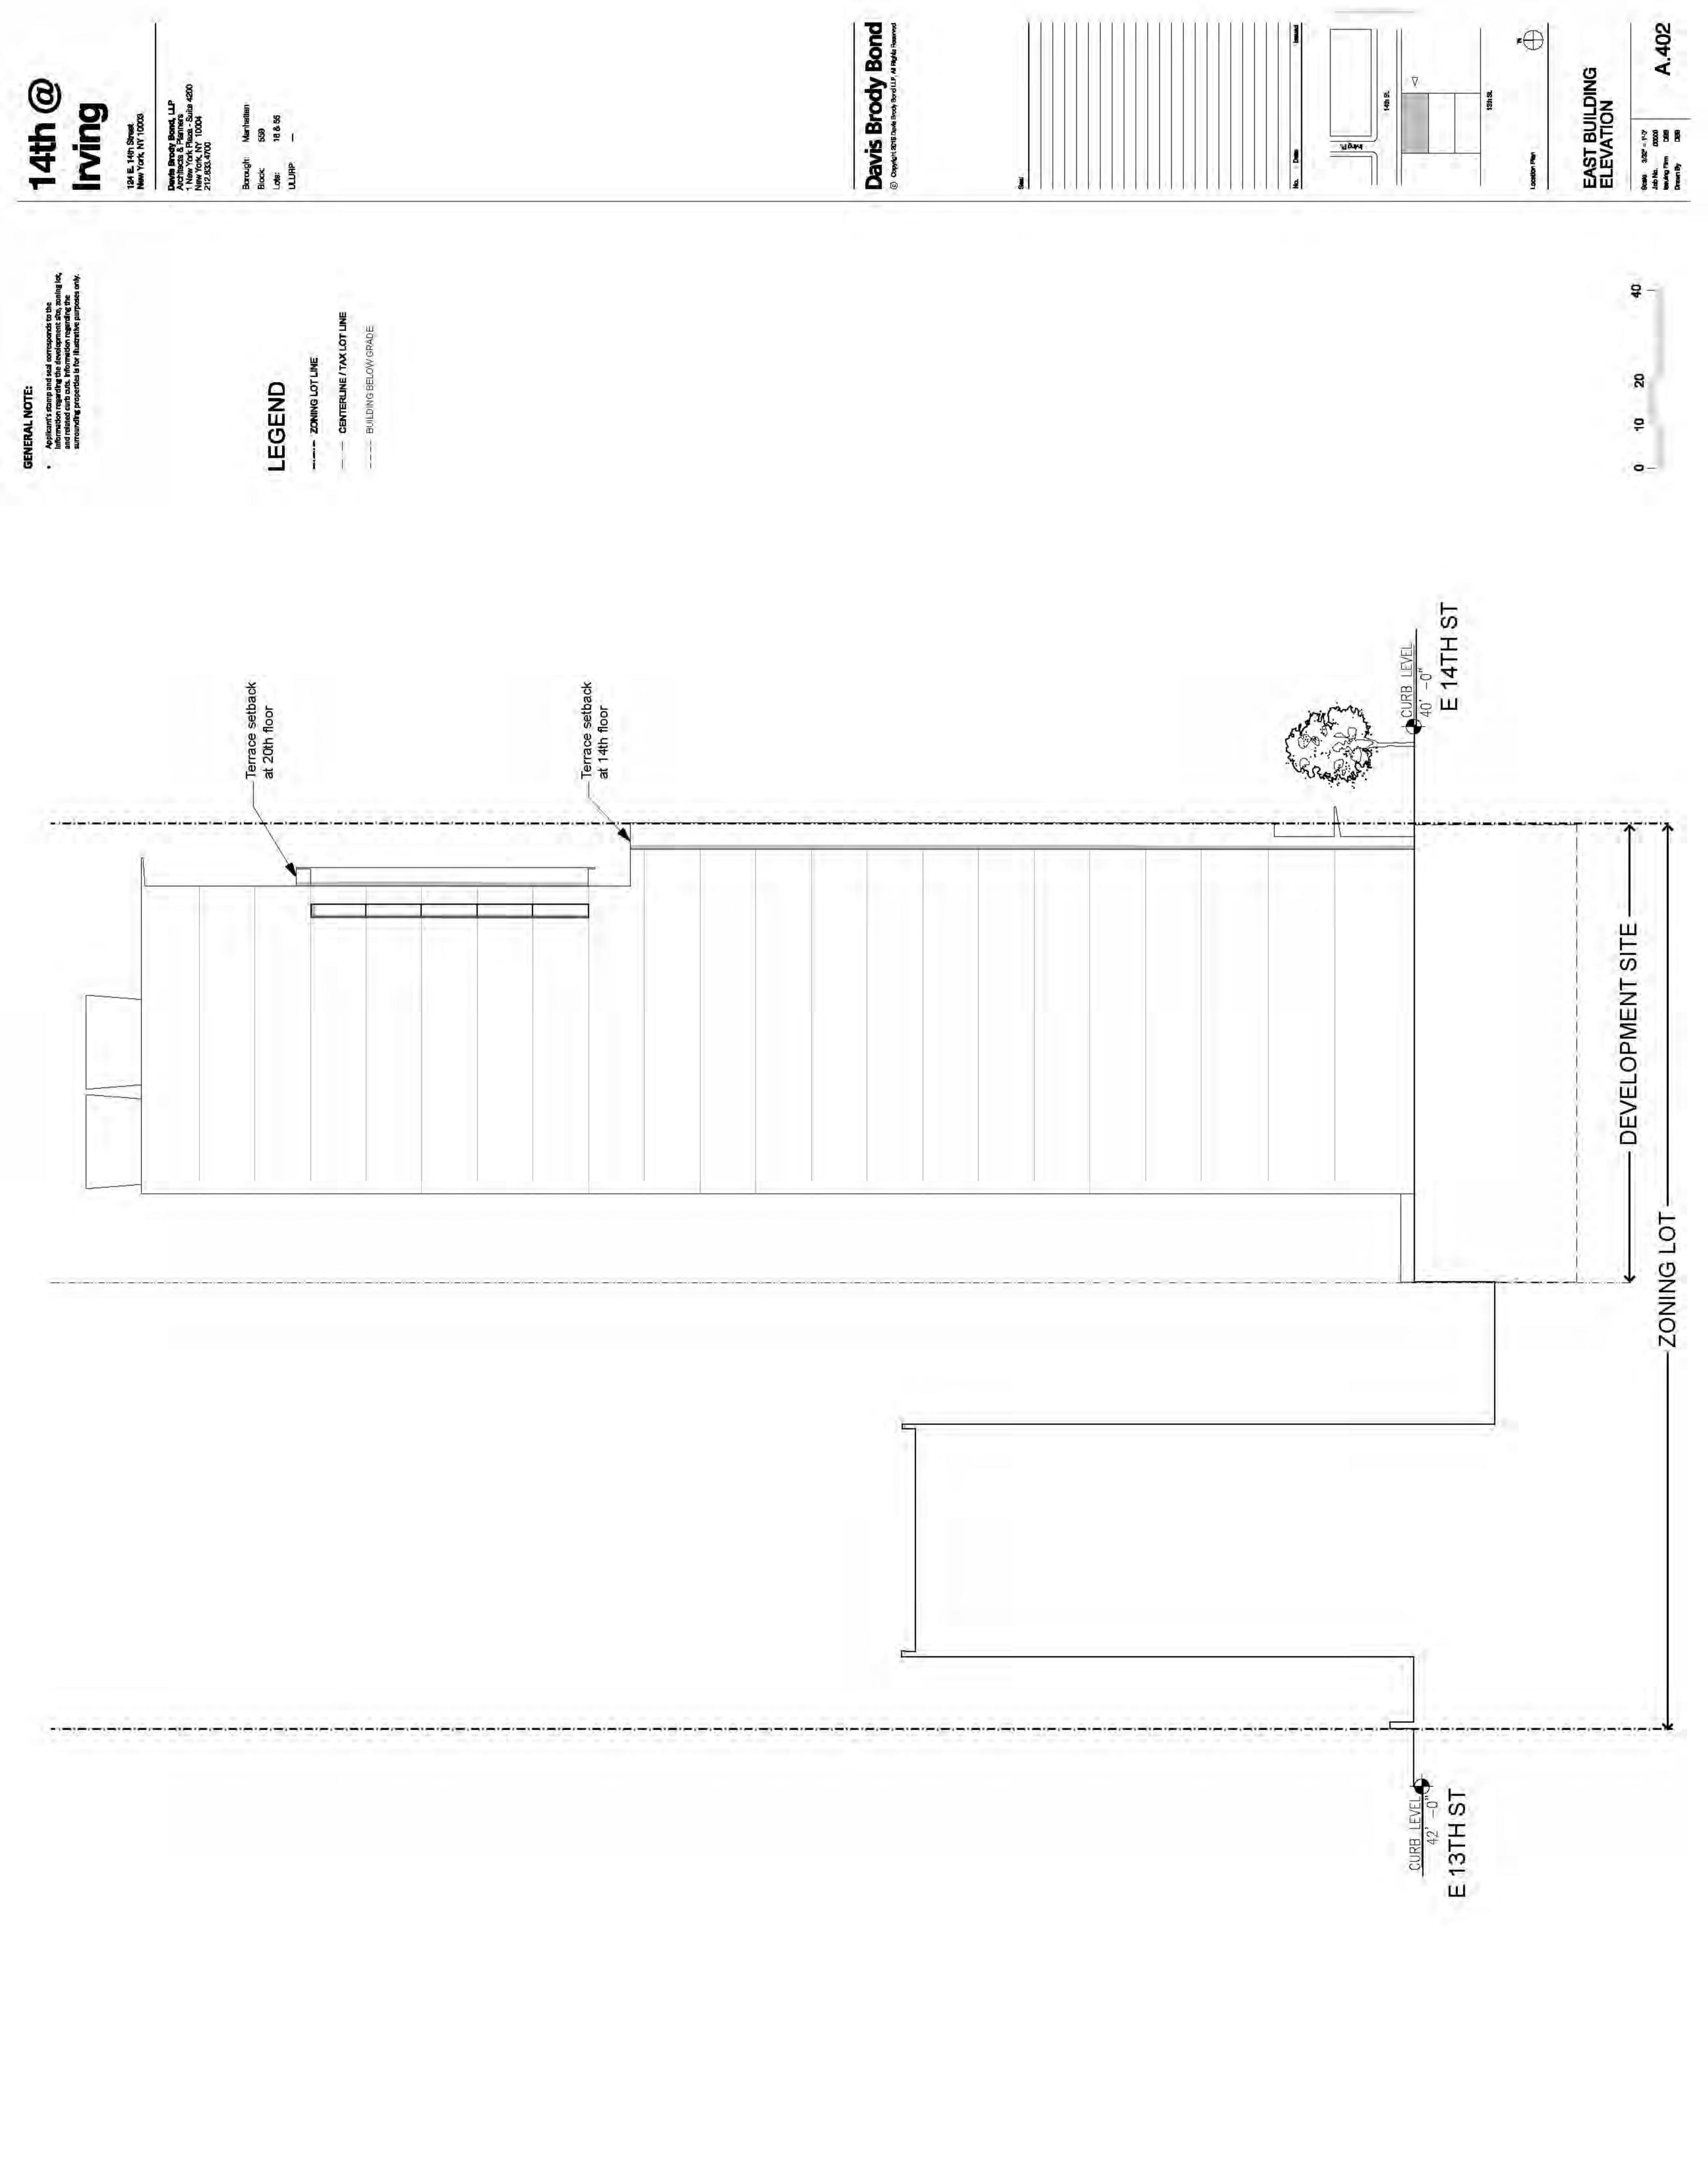

10' at 85' required under C6-4 special district

Davis Brody Bond

On Consider 2015 Davis Brody Bond L.P. All Rights Beserved

.I9 gnivil

ZONING ANALYSIS TABLE

z

A.001 00000 DBB DBB Scale Job No. Issuing Firm Drawn By



BUILDING GROUND FLOOR SETBACK

CENTERLINE / TAX LOT LINE

BUILDING GROUND FLOOR SET

PEDESTRIAN ACCESS POINT

DIRECTION OF TRAFFIC

STREET TREES
LANDSCAPING
BICYCLE RACK
STREET LIGHT

PROPOSED BUILDING ENVELOPE

EXISTING BUILDING TO REMAIN

LEGEND

PROPOSED BUILDING

ZONING LOT LINE



PROPOSED ZONING ENVELOR

PROPOSED BUILDING

LEGEND

- ZONING LOT LINE

CENTERLINE / TAX LOT LINE

STREET TREES

OUTDOOR FURNITURE

LANDSCAPING
BICYCLE RACK
STREET LIGHT

OUTDOOR FURNITURE

BICYCLE RACK STREET LIGHT

≣ ∘ ∷

STREET TREES

PROPOSED BUILDING

LEGEND

**ZONING LOT LINE** 









A L

CL

Scale –
Job No. 00000
Issuing Firm DBB
Drawn By DBB

GENERAL NOTE:

 Applicant's stamp and seal corresponds to the information regarding the development site, zoning lot, and related curb cuts. Information regarding the surrounding properties is for illustrative purposes only.

14th @ Davis Brody Bond, LLP Architects & Planners 1 New York Plaza - Suite 42 New York, NY 10004 212.633.4700 124 E. 14th Street New York, NY 10003 Manhatta 559 16 & 55

© DI CHAIN INLET

FF FIRST FLOOR ELEVATION

FF FROOF FLOOR ELEVATION

TO OF CURB

EL. FROOF FLOOR ELEVATION

TO OF CURB

EL. FROOF PARAPET ELEVATION

TOP OF WALL

ROOF PARAPET ELEVATION

WATER MANHOLE

S SEWIER MANHOLE

WATER VALVE

MUNICIPAL PARKING METER

TAX BLOCK:559

TAX LOCT 6 & 55

TO MANHOTTON

COUNTY Of New York

City & Stat