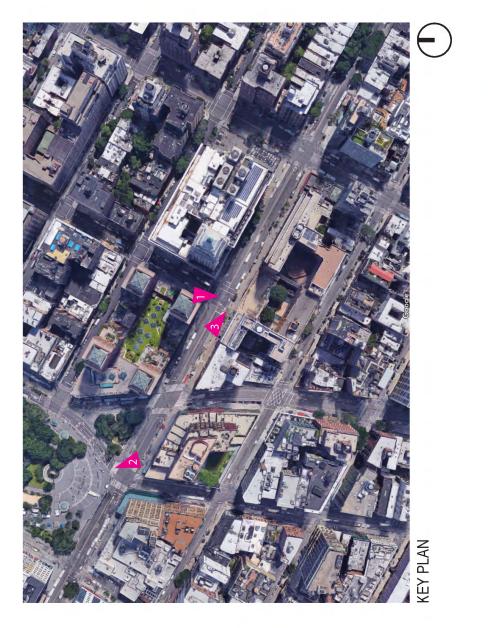

rking - AIRS                                 | 34-112/25-80        | 1 per 10,000 sf                     | 34-112/25-80         | 1 per 10,000 sf                     | 34-112/25-80          | 1 per 10,000 sf                     | 34-112/25-80          | 1 per 10,000 sf                                         |
| Biotic Parking Commercial                              | 26 711              | 1 por 7 000 cf                      | 36 711               | 1 per 7 500 cf                      | 36_711                | 1 per 7 500 cf                      | 36-711                | 1 per 7 500 cf                                          |

Bicycle Parking - Commercial

\*When providing affordable housing pursuant to the inclus

\*which 100 feet of a wide street

\*\*Beyond 100 feet of a wide street





**PHOTO 3** 







**PHOTO 2** 





PHOTO 3





РНОТО 2





РНОТО 3





РНОТО 2





**PHOTO 3** 





**PHOTO 2** 













## **ULURP DRAWING SET**

RAL Development Services, LLC DEVELOPER 434 Broadway, 5th Fl New York, NY 10013 212.748.8900

Davis Brody Bond, LLP Architects & Planners 1 New York Plaza - Suite 4200 New York, NY 10004 212.633.4700

## DRAWING LIST

A.001 ZONING ANALYSIS
A.002 ZONING LOT SITE PLAN
A.101 GROUND FLOOR PLAN
A.201 WAIVER PLAN
A.302 SECTIONAL HEIGHT DIAGRAM
A.303 SECTIONAL HEIGHT DIAGRAM
A.402 OVERALL PROJECT ELEVATIONS
A.403 OVERALL PROJECT ELEVATIONS
A.404 OVERALL PROJECT ELEVATIONS
A.404 OVERALL PROJECT ELEVATIONS
A.404 OVERALL PROJECT ELEVATIONS
A.501 NEIGHBORHOOD CHARACTER DI
A.502 SURVEY





Irving 124 E. 14th Street New York, NY 10003

Davi