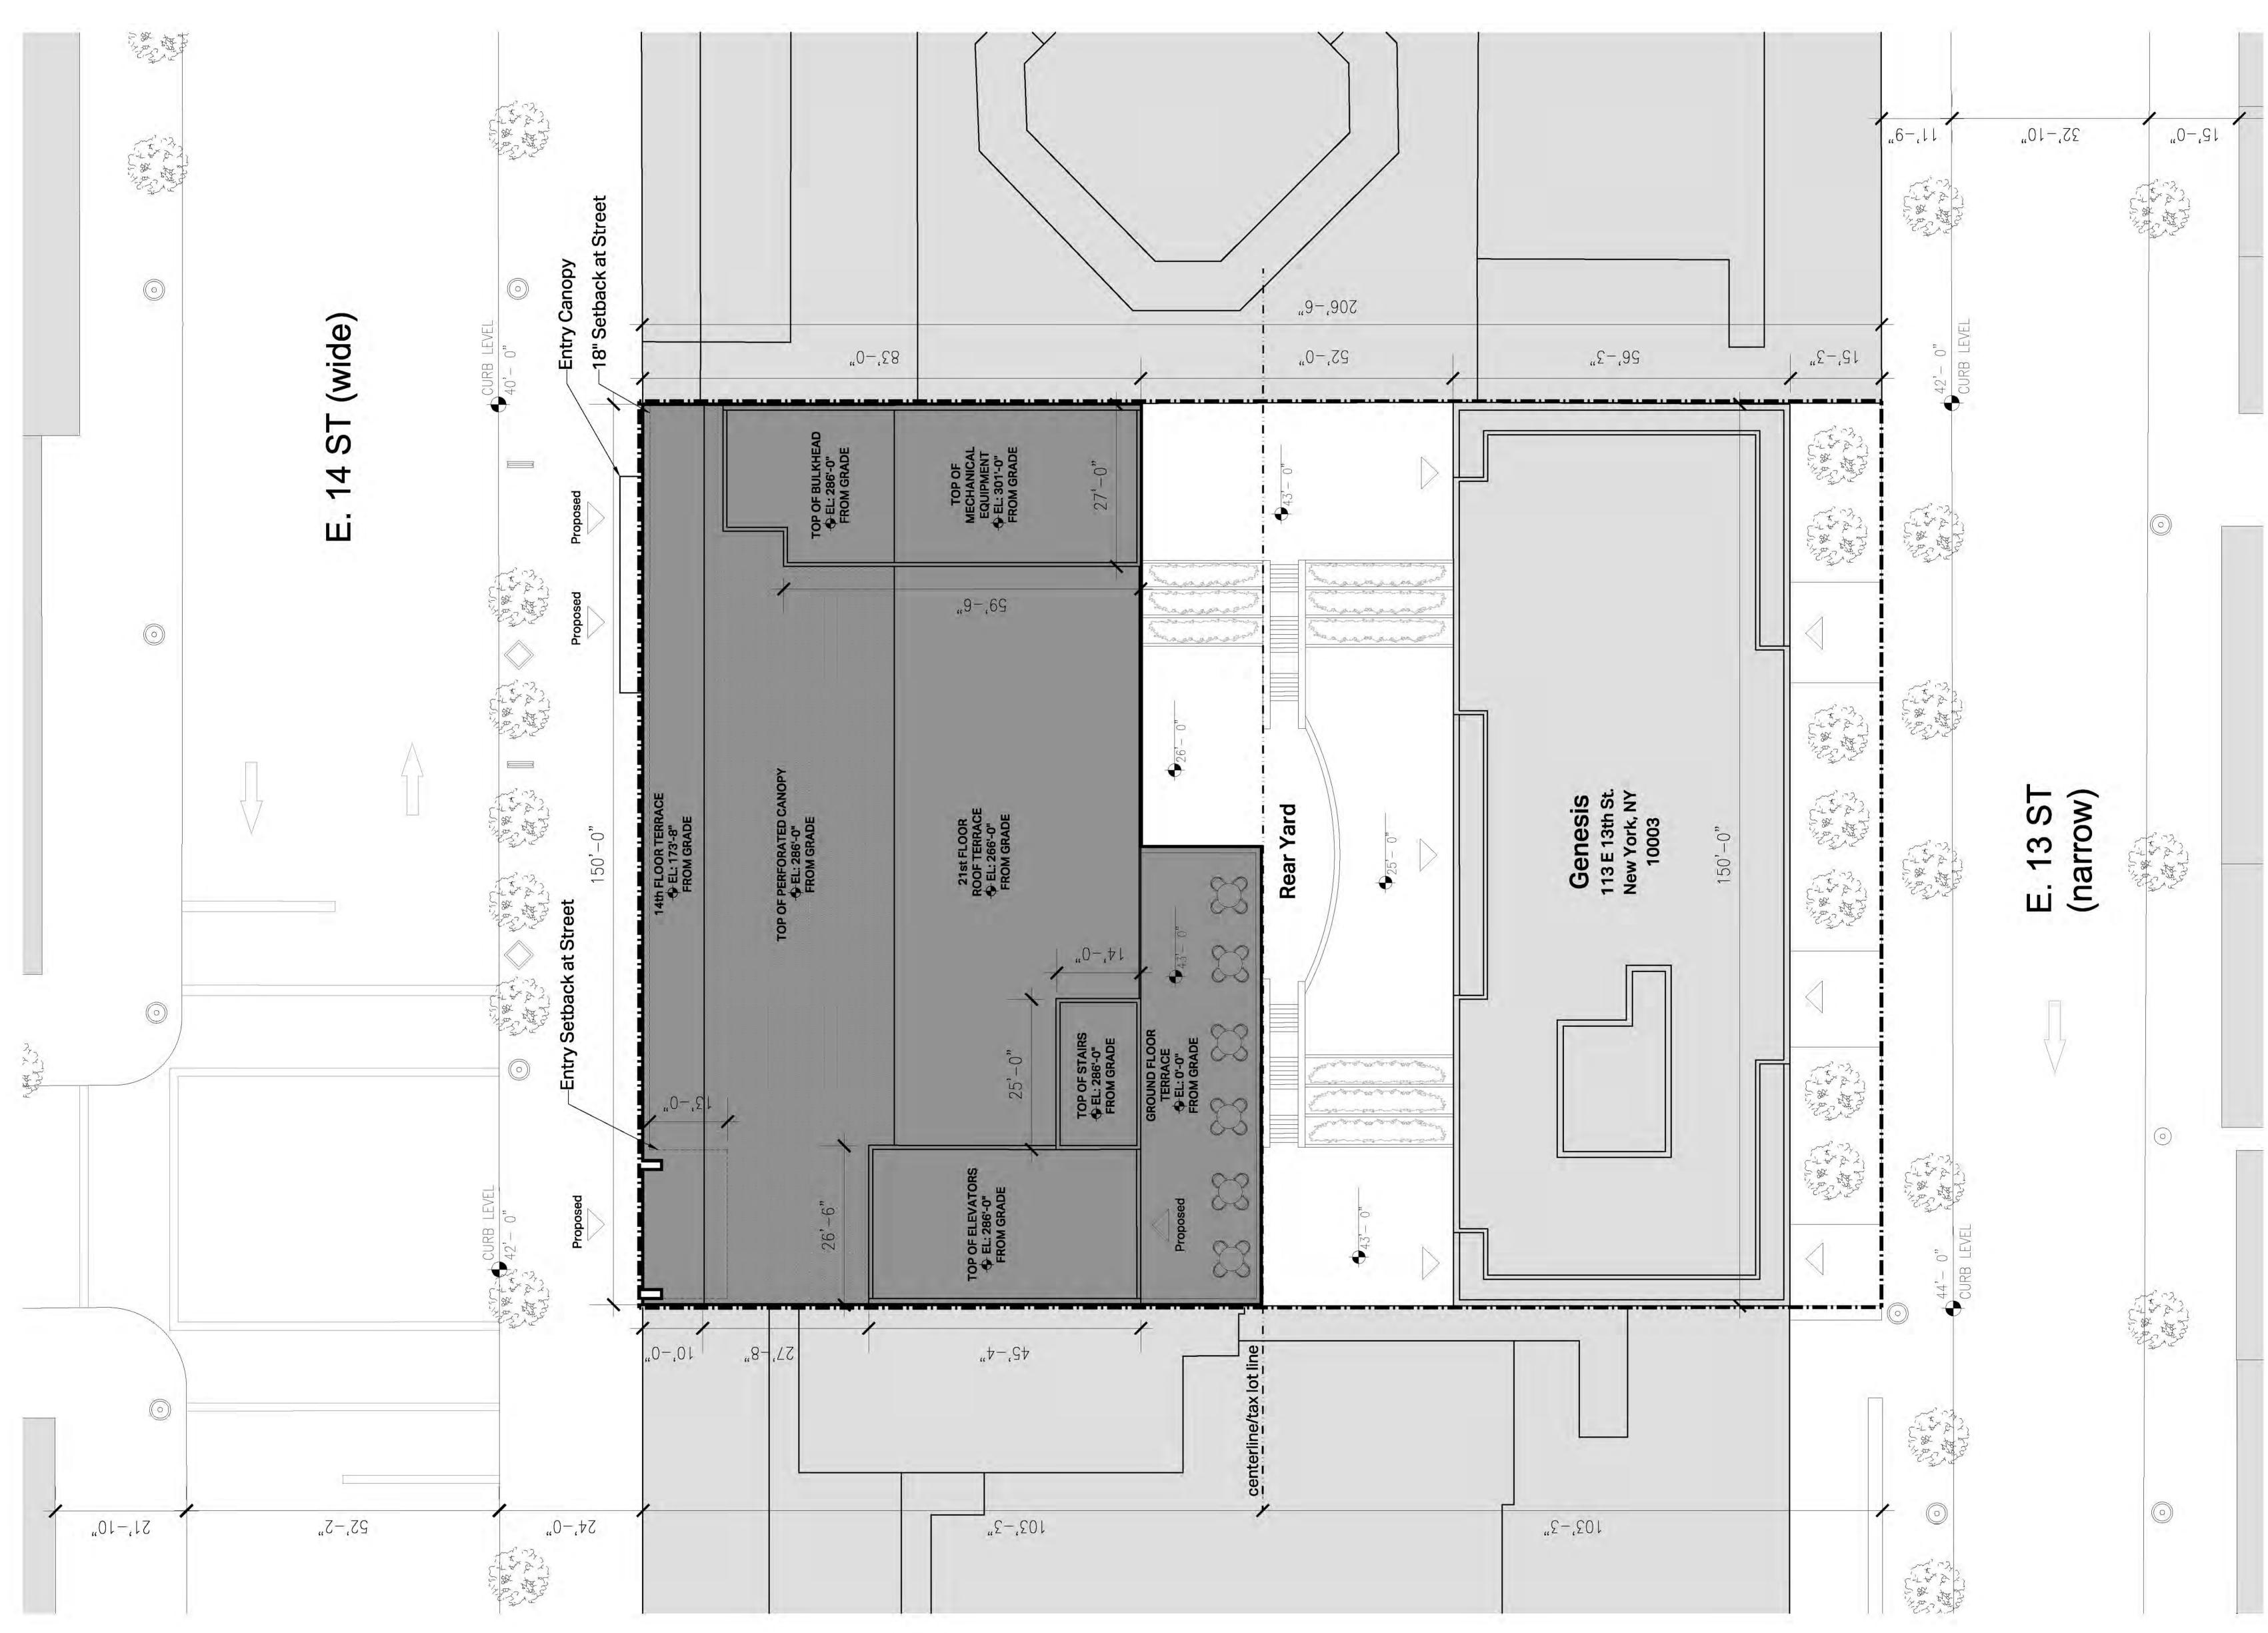

2A, an C6-1 to C6-4

2. A text amendment to ZR Section 74-721 to allow:

A. Modifications of bulk regulation on zoning lots with a minimum of 30,000 sf in a C6-4 District. **B.** Modifications of yard and court regulations in C6-4 Districts

Mandatory Inclusionary Housing - affordability option: Special Permit pursuant to 74-721 to facilitate

A. A modification of the rear yard requirements to allow a minimum distance between the two buildings of 52'
B. Height and setback waivers along the 14th street frontage. Specifically the requirement for initial setback distance of 10' at 85' required under C6-4 special district

Davis Brody Bond

On Consider 2015 Davis Brody Bond L.P. All Rights Beserved

.I9 gnivil

ZONING ANALYSIS TABLE

z

A.001 00000 DBB DBB Scale Job No. Issuing Firm Drawn By



BUILDING GROUND FLOOR SETBACK

CENTERLINE / TAX LOT LINE

BUILDING GROUND FLOOR SET

PEDESTRIAN ACCESS POINT

DIRECTION OF TRAFFIC

STREET TREES
LANDSCAPING
BICYCLE RACK
STREET LIGHT

PROPOSED BUILDING ENVELOPE

EXISTING BUILDING TO REMAIN

LEGEND

PROPOSED BUILDING

ZONING LOT LINE



PROPOSED ZONING ENVELOR

PROPOSED BUILDING

LEGEND

- ZONING LOT LINE

CENTERLINE / TAX LOT LINE

STREET TREES

OUTDOOR FURNITURE

LANDSCAPING
BICYCLE RACK
STREET LIGHT

OUTDOOR FURNITURE

BICYCLE RACK STREET LIGHT

≣ ∘ ∷

STREET TREES

PROPOSED BUILDING

LEGEND

**ZONING LOT LINE** 









A L

CL

Scale –
Job No. 00000
Issuing Firm DBB
Drawn By DBB

GENERAL NOTE:

 Applicant's stamp and seal corresponds to the information regarding the development site, zoning lot, and related curb cuts. Information re