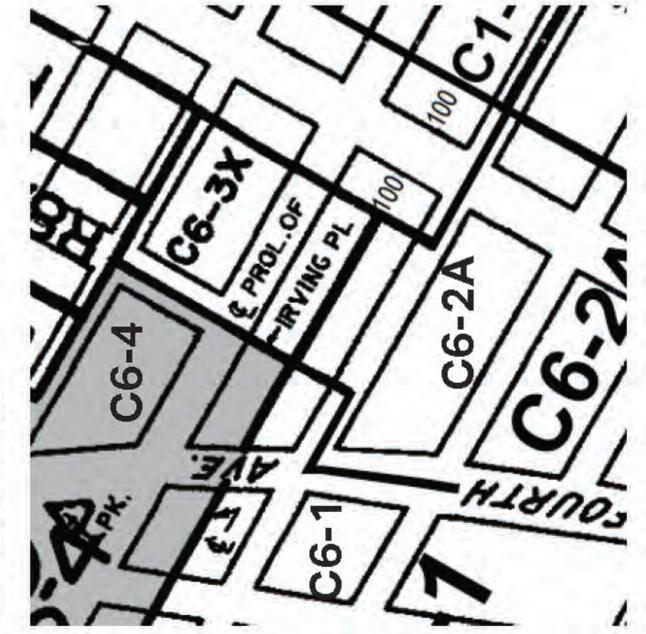

Institutions 07 - Transportation/Utility 05 - Commercial/Office Buildings 04 - Mixed Commercial/Residential Buildings 02 - MultiFamily Walkup Buildings **Block Numbers** C1-5 All Others or No Data 06 - Industrial/Manufacturing Number of Floors Subway Entries Special Purpose District Designated Historic District 100′ 200' 400′





Effective Date : 12-09-2008 13:35:40 End Date : Current Manhattan Block: 559 Streets
 Miscellaneous Text
 Possession Hooks
 Boundary Lines
 Lot Face Possession Hooks NYC Digital Tax Map - Underwater Tax Lot Polygon Condo Number Tax Block Polygon Regular Legend ~

ZONING DISTRICT

AREA OF REZONING

TONING LOT

I

SPECIAL UNION SQUARE DISTRICT

PROPOSED ZONING DISTRICT EXISITING ZONING DISTRICT C6-3X C64

EXISITING SPECIAL DISTRICT ns



# **ZONING CHANGE MAP**





CURRENT ZONING MAP



PROPOSED ZONING MAP - Area being rezoned is outlined with dotted lines Changing a C6-1 District, a C6-2A District, and a C6-3X District to a C6-4 District

|                                                        |                     |                                     |                      |                                     | 2                     |                                     |                       |                                                         |
|--------------------------------------------------------|---------------------|-------------------------------------|----------------------|-------------------------------------|-----------------------|-------------------------------------|-----------------------|-------------------------------