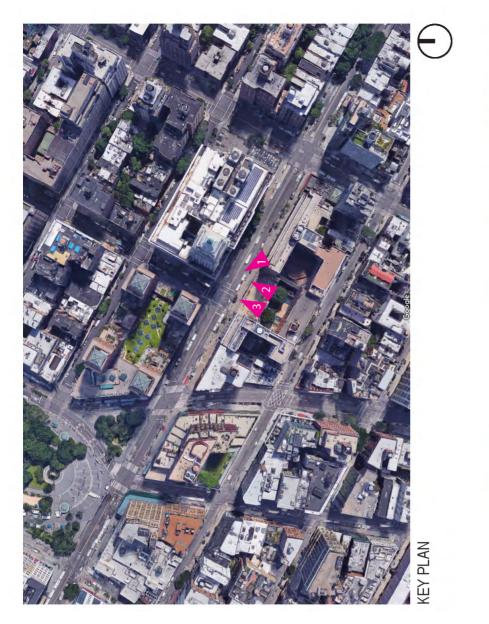

| 1 per 10,000 sf                     | 34-112/25-80          | 1 per 10,000 sf                     | 34-112/25-80          | 1 per 10,000 sf                                         |
| Biotic Parking Commercial                              | 26 711              | 1 por 7 000 cf                      | 36 711               | 1 per 7 500 cf                      | 36_711                | 1 per 7 500 cf                      | 36-711                | 1 per 7 500 cf                                          |

Bicycle Parking - Commercial

\*When providing affordable housing pursuant to the inclus

\*which 100 feet of a wide street

\*\*Beyond 100 feet of a wide street





**PHOTO 3** 







**PHOTO 2** 





PHOTO 3





РНОТО 2





РНОТО 3





РНОТО 2





**PHOTO 3** 





**PHOTO 2** 













## **ULURP DRAWING SET**

RAL Development Services, LLC DEVELOPER 434 Broadway, 5th Fl New York, NY 10013 212.748.8900

Davis Brody Bond, LLP Architects & Planners 1 New York Plaza - Suite 4200 New York, NY 10004 212.633.4700

## DRAWING LIST

A.001 ZONING ANALYSIS
A.002 ZONING LOT SITE PLAN
A.101 GROUND FLOOR PLAN
A.201 WAIVER PLAN
A.302 SECTIONAL HEIGHT DIAGRAM
A.303 SECTIONAL HEIGHT DIAGRAM
A.402 OVERALL PROJECT ELEVATIONS
A.403 OVERALL PROJECT ELEVATIONS
A.404 OVERALL PROJECT ELEVATIONS
A.404 OVERALL PROJECT ELEVATIONS
A.404 OVERALL PROJECT ELEVATIONS
A.501 NEIGHBORHOOD CHARACTER DI
A.502 SURVEY





Irving 124 E. 14th Street New York, NY 10003

Davis Brody Bond, LLP Architects & Planners 1 New York Plaza - Suite 42 New York, NY 10004 212.633.4700 Manhattan 559 16 & 55

| Z