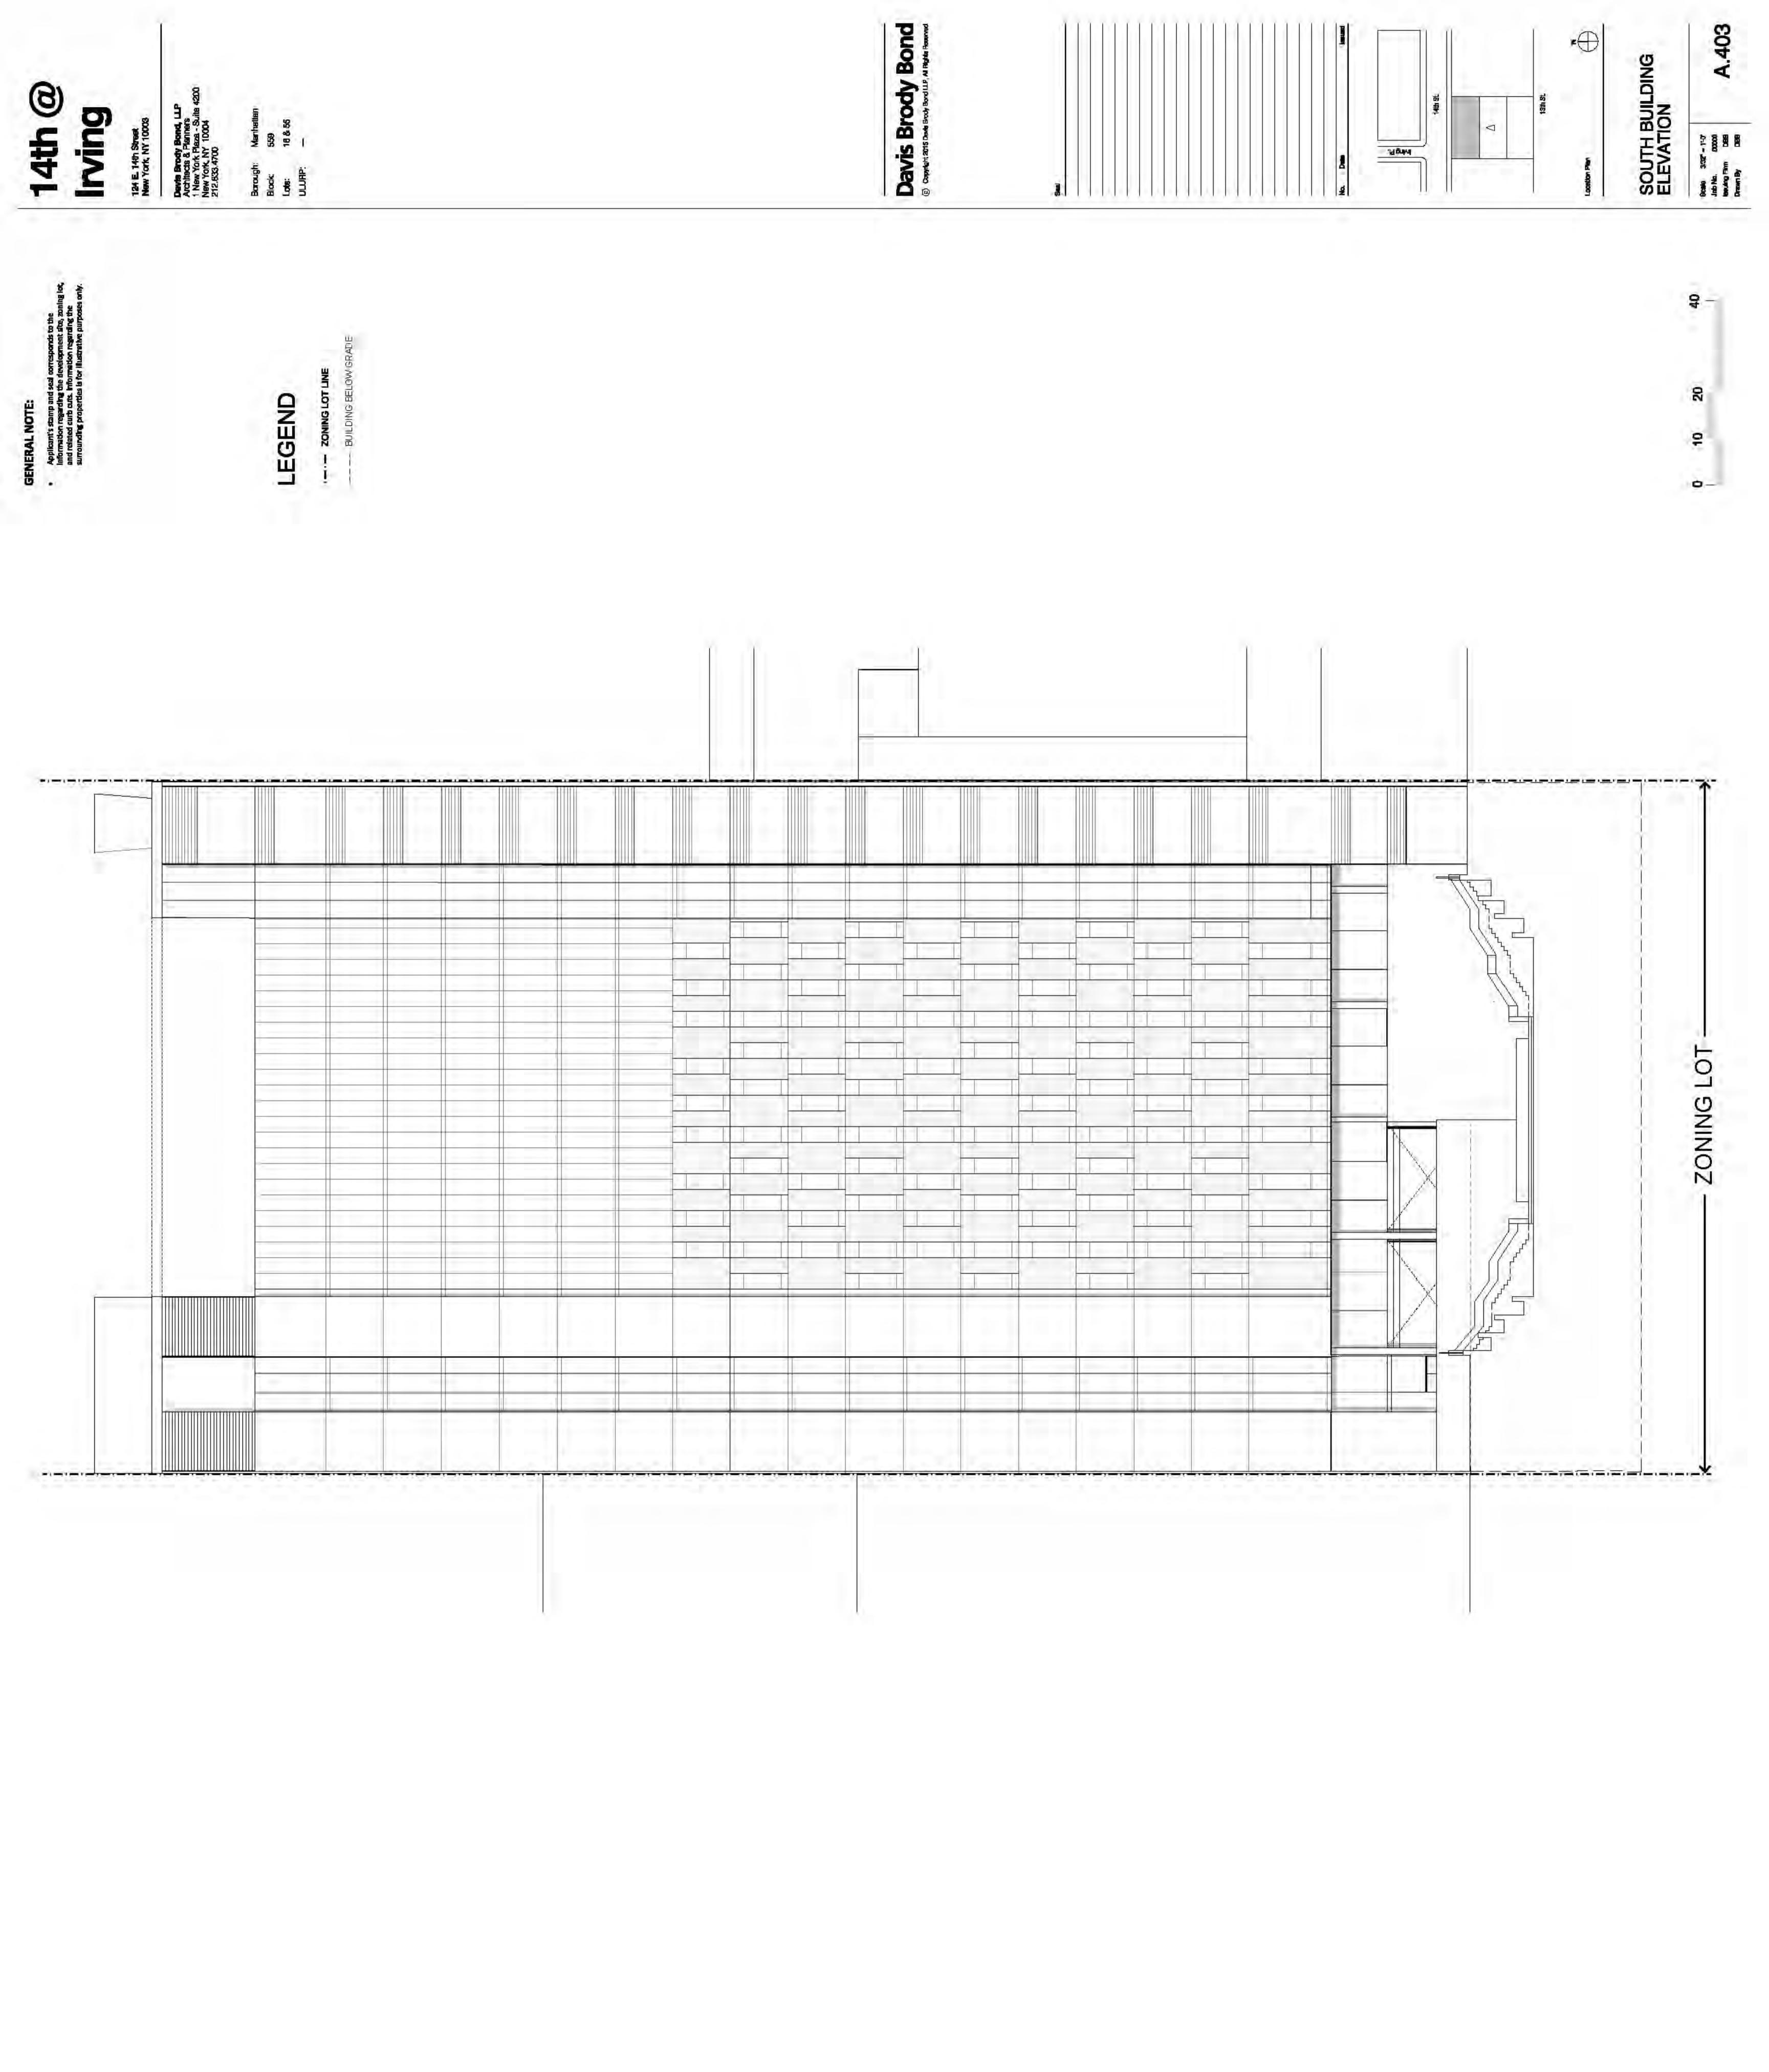

0' at 85' required under C6-4 special district

Davis Brody Bond

On Consider 2015 Davis Brody Bond L.P. All Rights Beserved

.I9 gnivil

ZONING ANALYSIS TABLE

z

A.001 00000 DBB DBB Scale Job No. Issuing Firm Drawn By



BUILDING GROUND FLOOR SETBACK

CENTERLINE / TAX LOT LINE

BUILDING GROUND FLOOR SET

PEDESTRIAN ACCESS POINT

DIRECTION OF TRAFFIC

STREET TREES
LANDSCAPING
BICYCLE RACK
STREET LIGHT

PROPOSED BUILDING ENVELOPE

EXISTING BUILDING TO REMAIN

LEGEND

PROPOSED BUILDING

ZONING LOT LINE



PROPOSED ZONING ENVELOR

PROPOSED BUILDING

LEGEND

- ZONING LOT LINE

CENTERLINE / TAX LOT LINE

STREET TREES

OUTDOOR FURNITURE

LANDSCAPING
BICYCLE RACK
STREET LIGHT

OUTDOOR FURNITURE

BICYCLE RACK STREET LIGHT

≣ ∘ ∷

STREET TREES

PROPOSED BUILDING

LEGEND

**ZONING LOT LINE** 









A L

CL

Scale –
Job No. 00000
Issuing Firm DBB
Drawn By DBB

GENERAL NOTE:

 Applicant's stamp and seal corresponds to the information regarding the development site, zoning lot, and related curb cuts. Information regarding the surrounding properties is for illustrative purposes only.

14th @ Davis Brody Bond, LLP Architects & Planners 1 New York Plaza - Suite 42 New York, NY 10004 212.633.4700 124 E. 14th Street New York, NY 10003 Manhatta 559 16 & 55

© DI CHAIN INLET

FF FIRST FLOOR ELEVATION

FF FROOF FLOOR ELEVATION

TO OF CURB

EL. FROOF FLOOR ELEVATION

TO OF CURB

EL. FROOF PARAPET ELEVATION

TOP OF WALL

ROOF PARAPET ELEVATION

WATER MANHOLE

S SEWIER MANHOLE

WATER VALVE

MUNICIPAL PARKING METER

TAX BLOCK:559

TAX LOCT 6 & 55

TO MANHOTTON

COUNTY Of New York

City & State