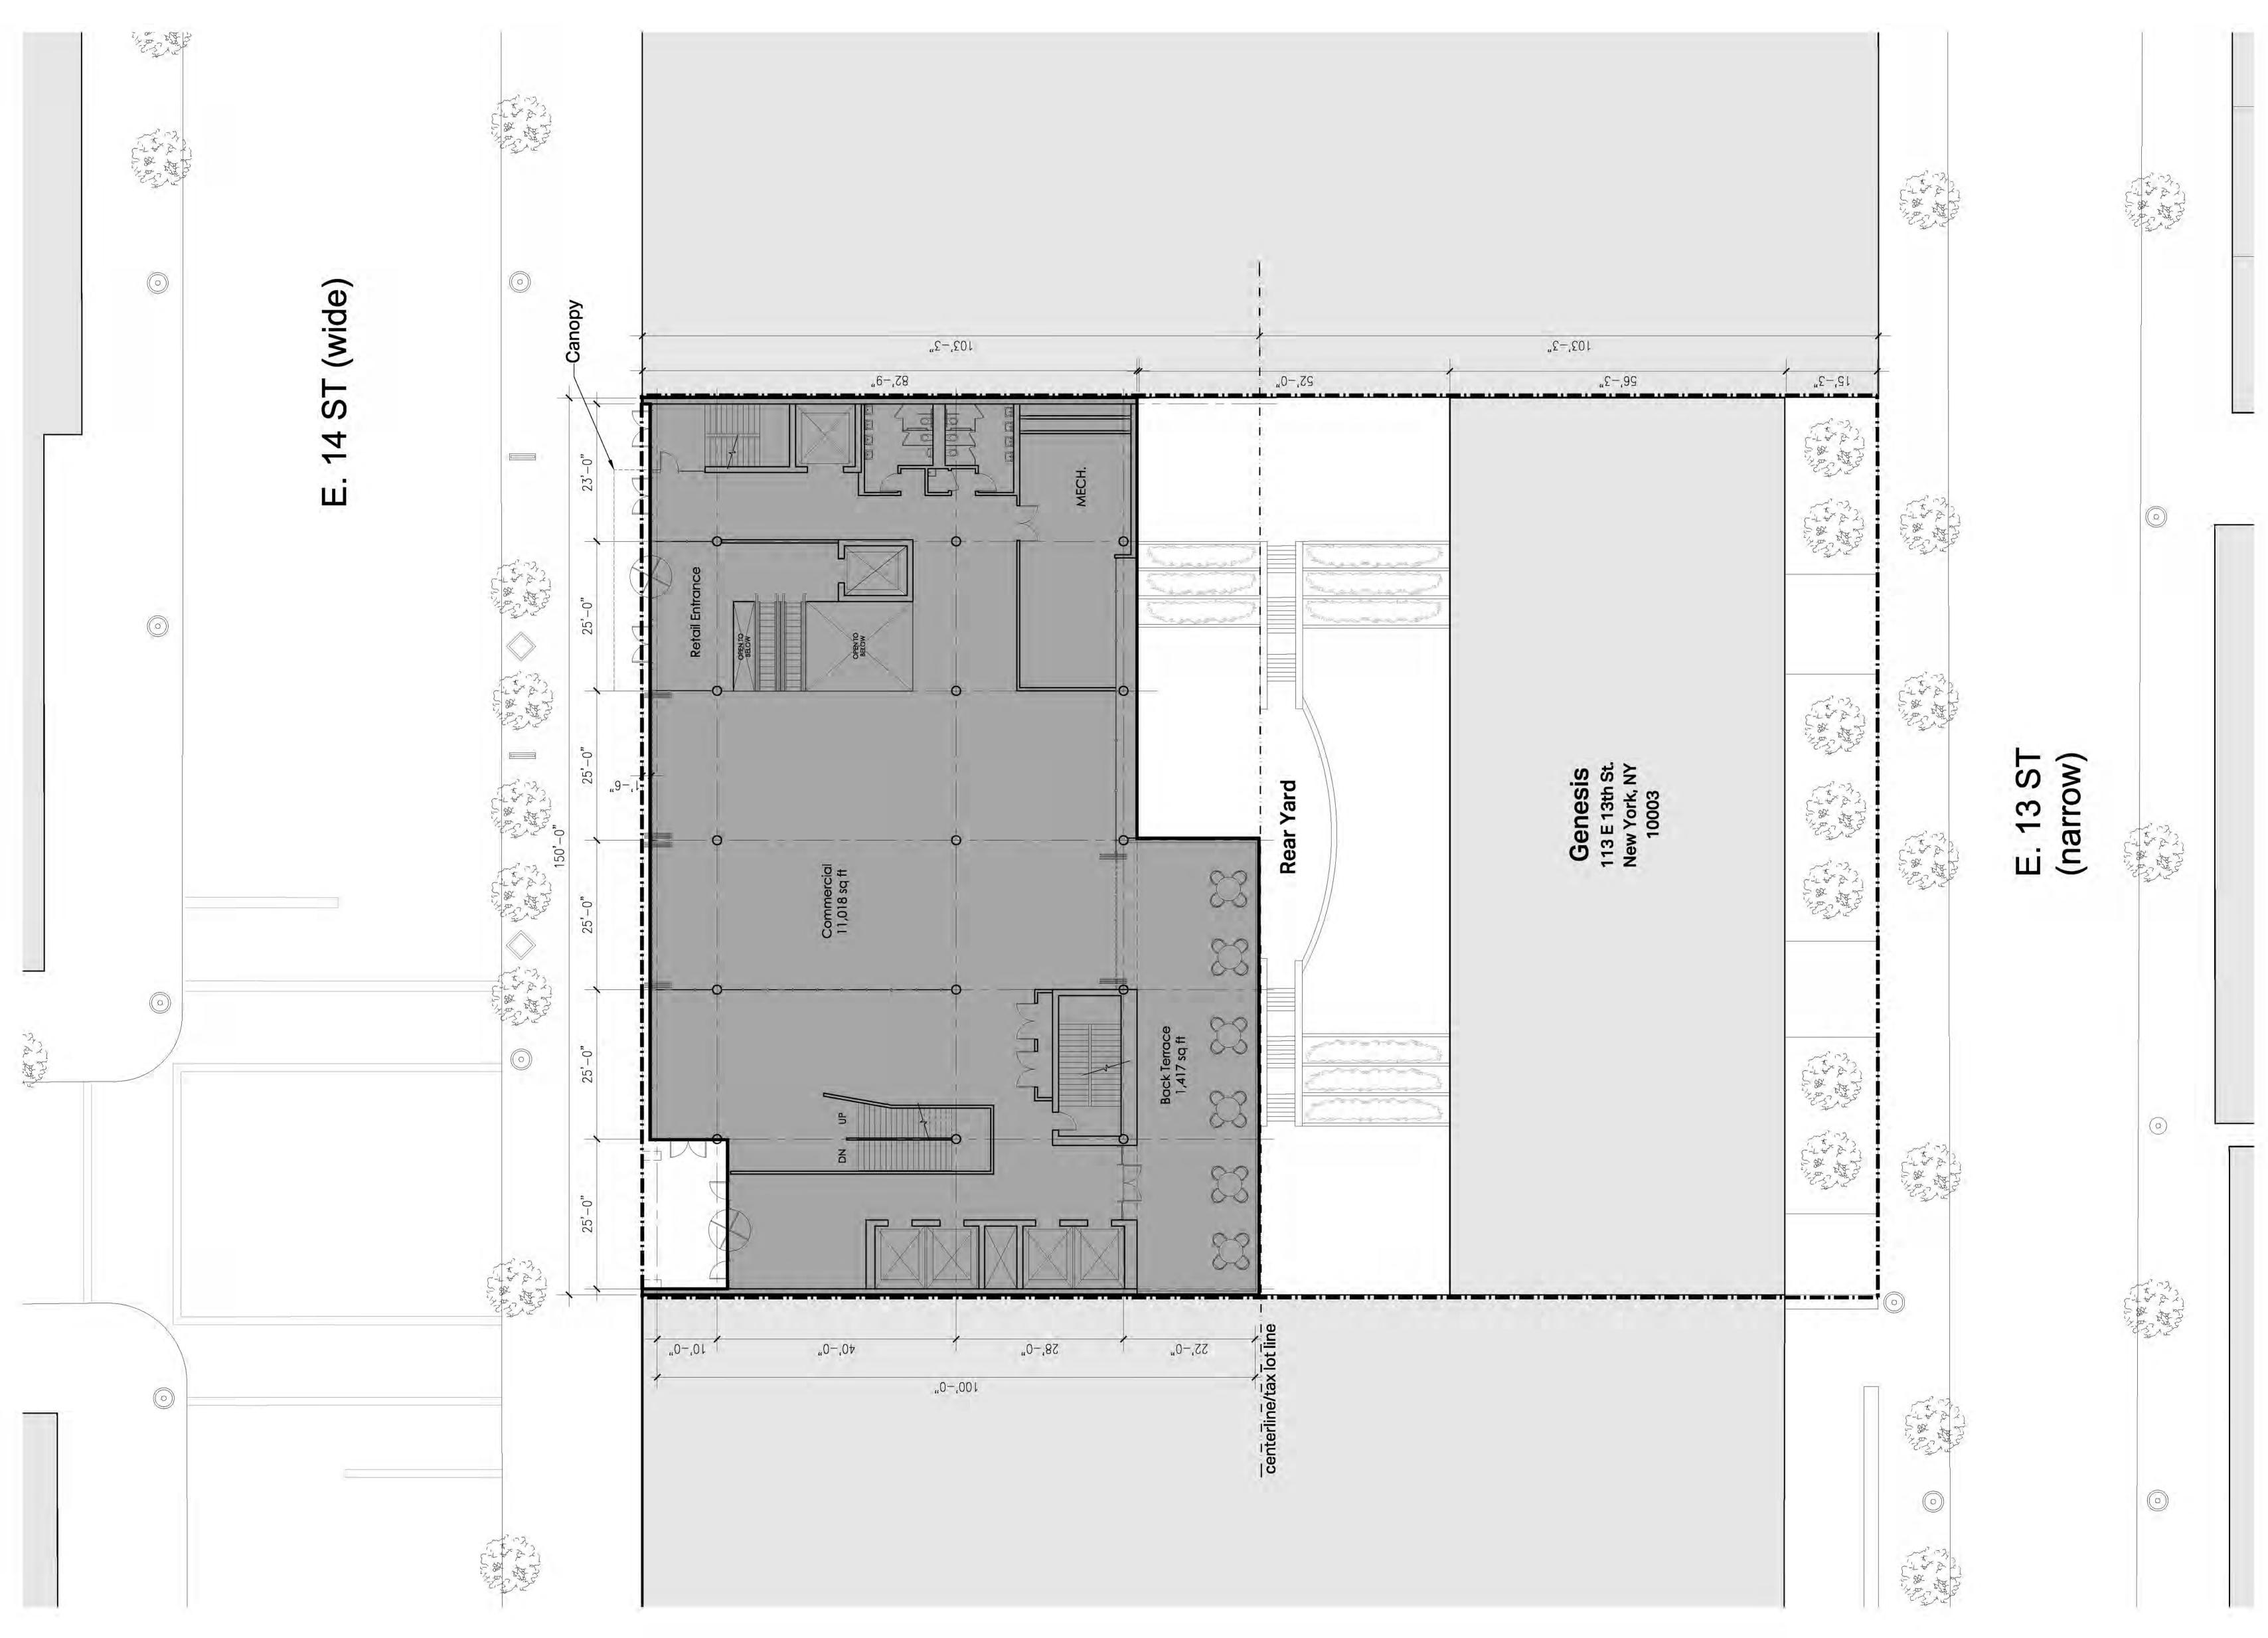

y option: Special Permit pursuant to 74-721 to facilitate

A. A modification of the rear yard requirements to allow a minimum distance between the two buildings of 52'
B. Height and setback waivers along the 14th street frontage. Specifically the requirement for initial setback distance of 10' at 85' required under C6-4 special district

Davis Brody Bond

On Consider 2015 Davis Brody Bond L.P. All Rights Beserved

.I9 gnivil

ZONING ANALYSIS TABLE

z

A.001 00000 DBB DBB Scale Job No. Issuing Firm Drawn By



BUILDING GROUND FLOOR SETBACK

CENTERLINE / TAX LOT LINE

BUILDING GROUND FLOOR SET

PEDESTRIAN ACCESS POINT

DIRECTION OF TRAFFIC

STREET TREES
LANDSCAPING
BICYCLE RACK
STREET LIGHT

PROPOSED BUILDING ENVELOPE

EXISTING BUILDING TO REMAIN

LEGEND

PROPOSED BUILDING

ZONING LOT LINE



PROPOSED ZONING ENVELOR

PROPOSED BUILDING

LEGEND

- ZONING LOT LINE

CENTERLINE / TAX LOT LINE

STREET TREES

OUTDOOR FURNITURE

LANDSCAPING
BICYCLE RACK
STREET LIGHT

OUTDOOR FURNITURE

BICYCLE RACK STREET LIGHT

≣ ∘ ∷

STREET TREES

PROPOSED BUILDING

LEGEND

**ZONING LOT LINE** 









A L

CL

Scale –
Job No. 00000
Issuing Firm DBB
Drawn By DBB

GENERAL NOTE:

 Applicant's stamp and seal corresponds to the information regarding the development site, zoning lot, and related curb cuts. Information regarding the surrounding properties is for illustrative purposes only.

14th @ Davis Brody Bond, LLP Architects & Planners 1 New York Plaza - Suite 42 New York, NY 10004 212.633.4700 124 E. 14th Street New York, NY 10003 Manhatta 559 16 & 55

© DI CHAIN INLET

FF FIRST FLOOR ELEVATION

F