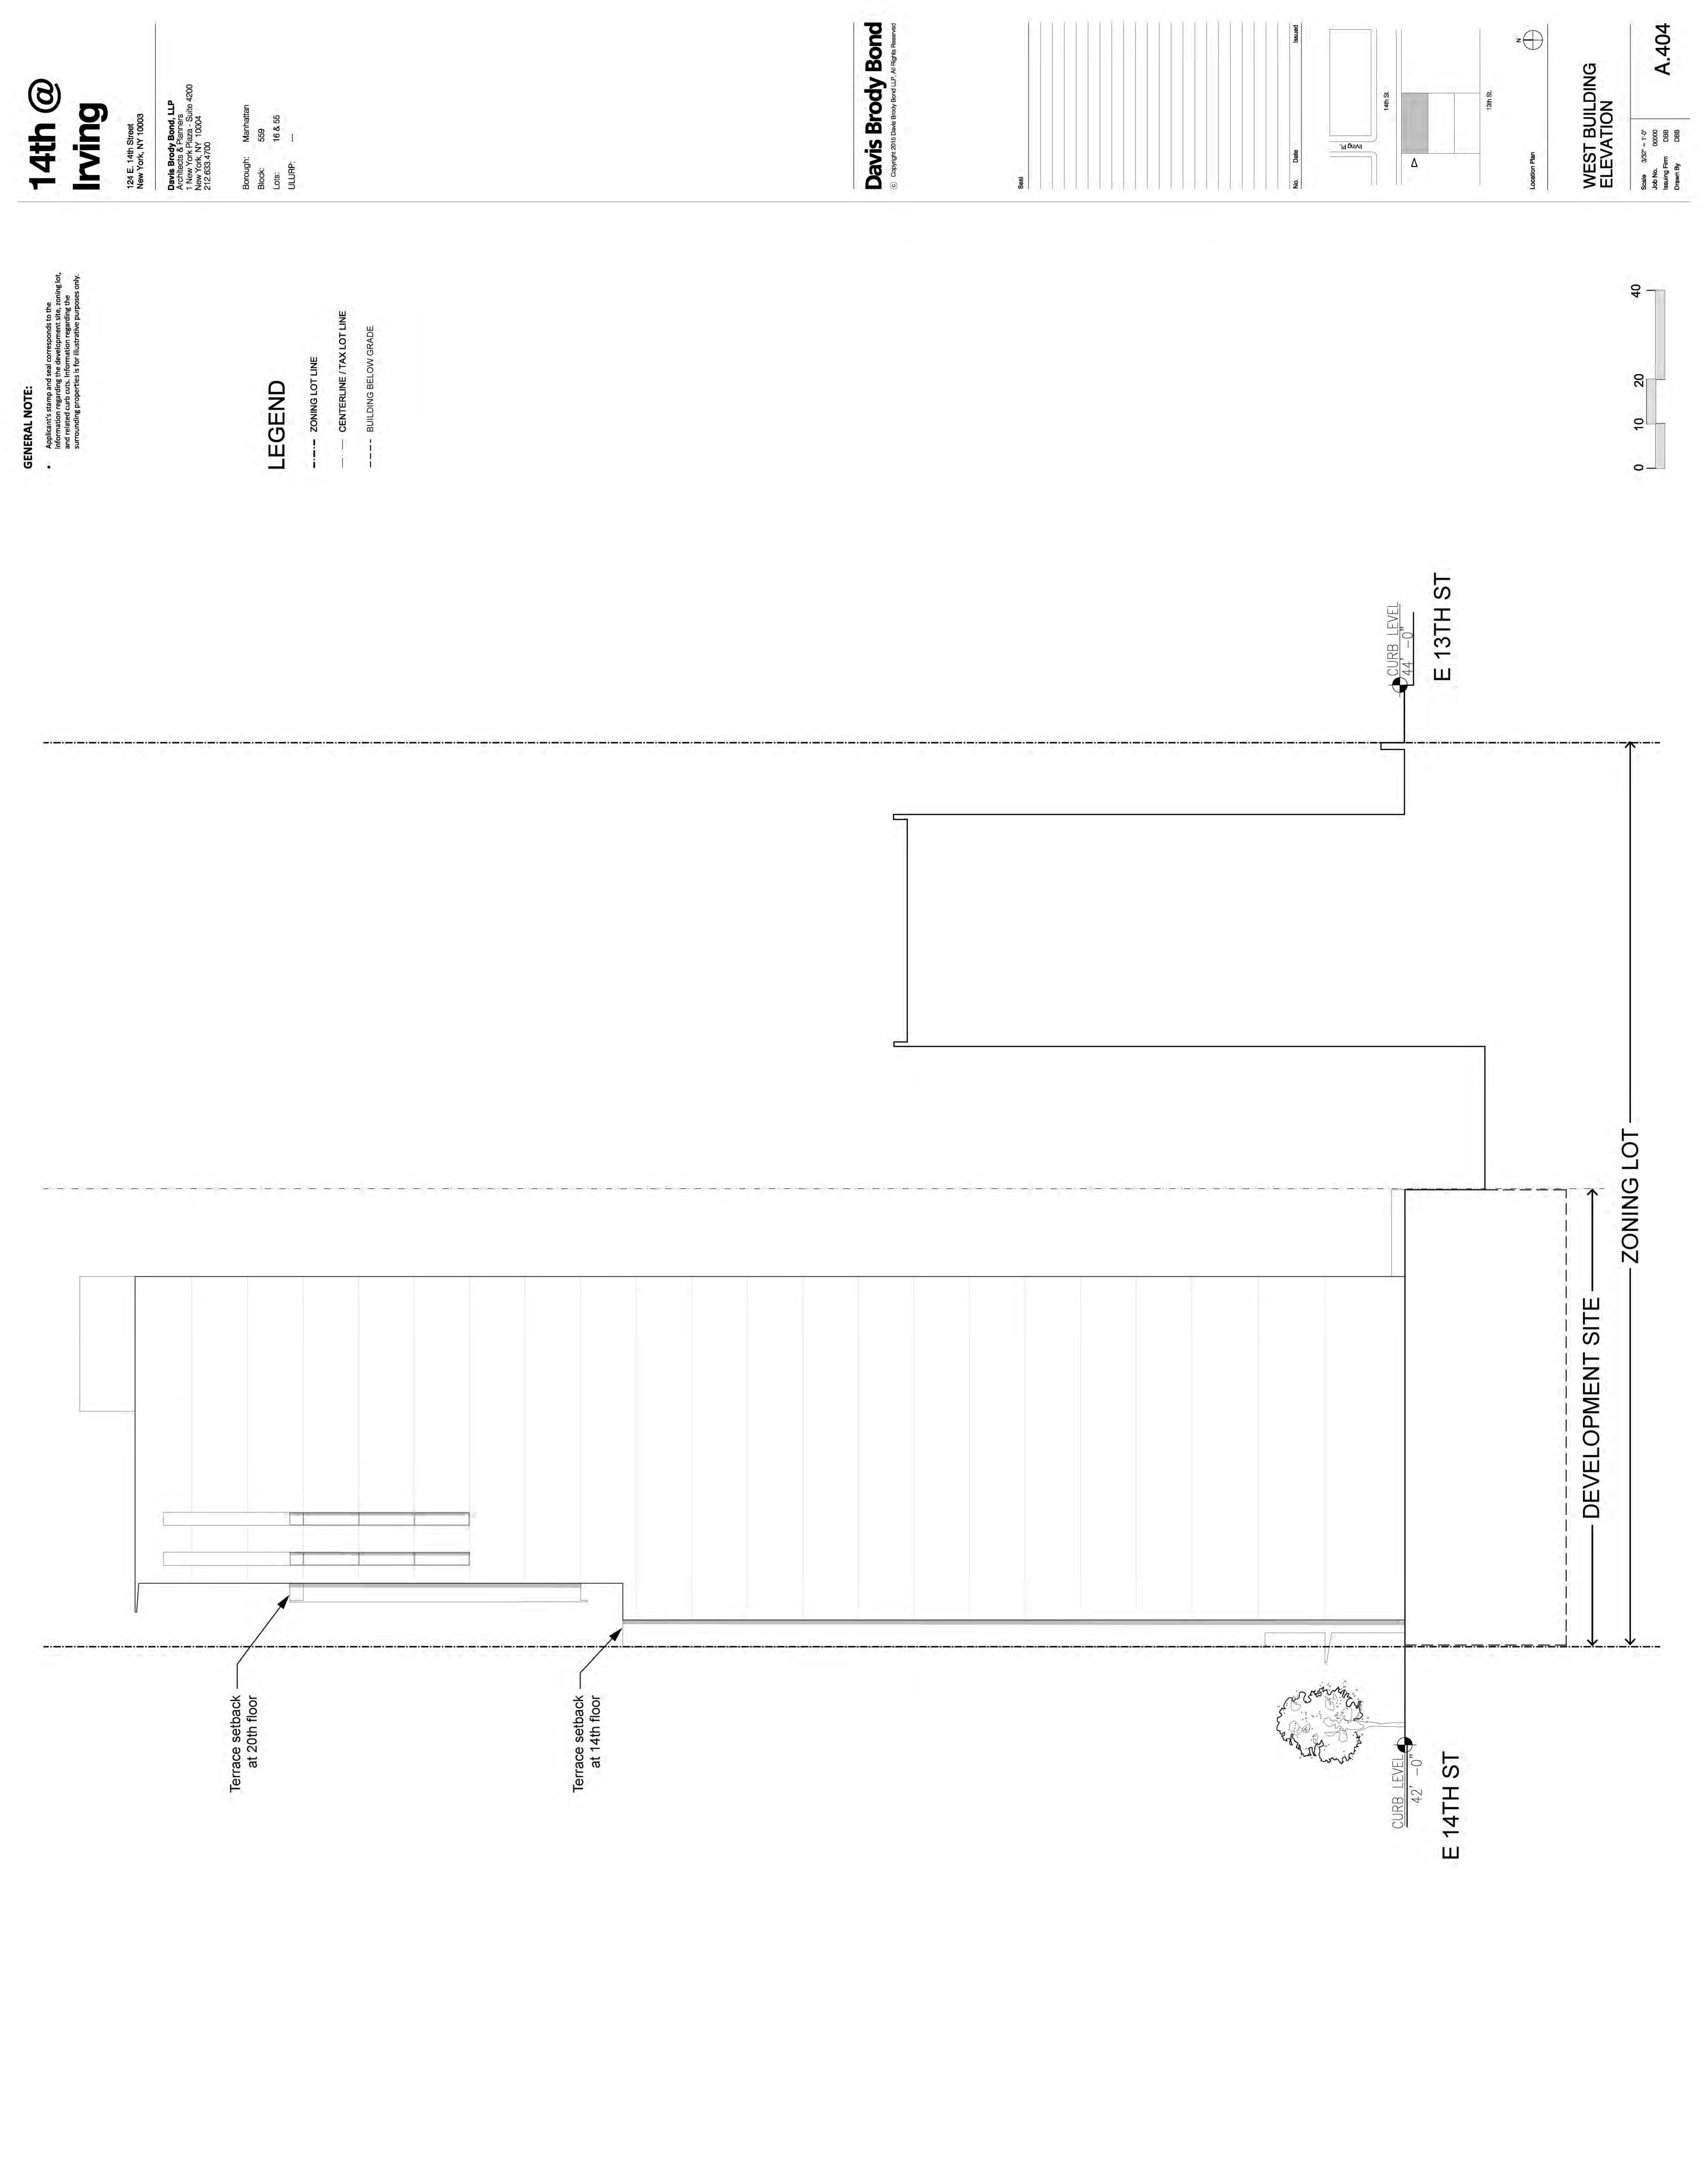

at 85' required under C6-4 special district

Davis Brody Bond

On Consider 2015 Davis Brody Bond L.P. All Rights Beserved

.I9 gnivil

ZONING ANALYSIS TABLE

z

A.001 00000 DBB DBB Scale Job No. Issuing Firm Drawn By



BUILDING GROUND FLOOR SETBACK

CENTERLINE / TAX LOT LINE

BUILDING GROUND FLOOR SET

PEDESTRIAN ACCESS POINT

DIRECTION OF TRAFFIC

STREET TREES
LANDSCAPING
BICYCLE RACK
STREET LIGHT

PROPOSED BUILDING ENVELOPE

EXISTING BUILDING TO REMAIN

LEGEND

PROPOSED BUILDING

ZONING LOT LINE



PROPOSED ZONING ENVELOR

PROPOSED BUILDING

LEGEND

- ZONING LOT LINE

CENTERLINE / TAX LOT LINE

STREET TREES

OUTDOOR FURNITURE

LANDSCAPING
BICYCLE RACK
STREET LIGHT

OUTDOOR FURNITURE

BICYCLE RACK STREET LIGHT

≣ ∘ ∷

STREET TREES

PROPOSED BUILDING

LEGEND

**ZONING LOT LINE** 









A L

CL

Scale –
Job No. 00000
Issuing Firm DBB
Drawn By DBB

GENERAL NOTE:

 Applicant's stamp and seal corresponds to the information regarding the development site, zoning lot, and related curb cuts. Information regarding the surrounding properties is for illustrative purposes only.

14th @ Davis Brody Bond, LLP Architects & Planners 1 New York Plaza - Suite 42 New York, NY 10004 212.633.4700 124 E. 14th Street New York, NY 10003 Manhatta 559 16 & 55

© DI CHAIN INLET

FF FIRST FLOOR ELEVATION

FF FROOF FLOOR ELEVATION

TO OF CURB

EL. FROOF FLOOR ELEVATION

TO OF CURB

EL. FROOF PARAPET ELEVATION

TOP OF WALL

ROOF PARAPET ELEVATION

WATER MANHOLE

S SEWIER MANHOLE

WATER VALVE

MUNICIPAL PARKING METER

TAX BLOCK:559

TAX LOCT 6 & 55

TO MANHOTTON

COUNTY Of New York

City & State of