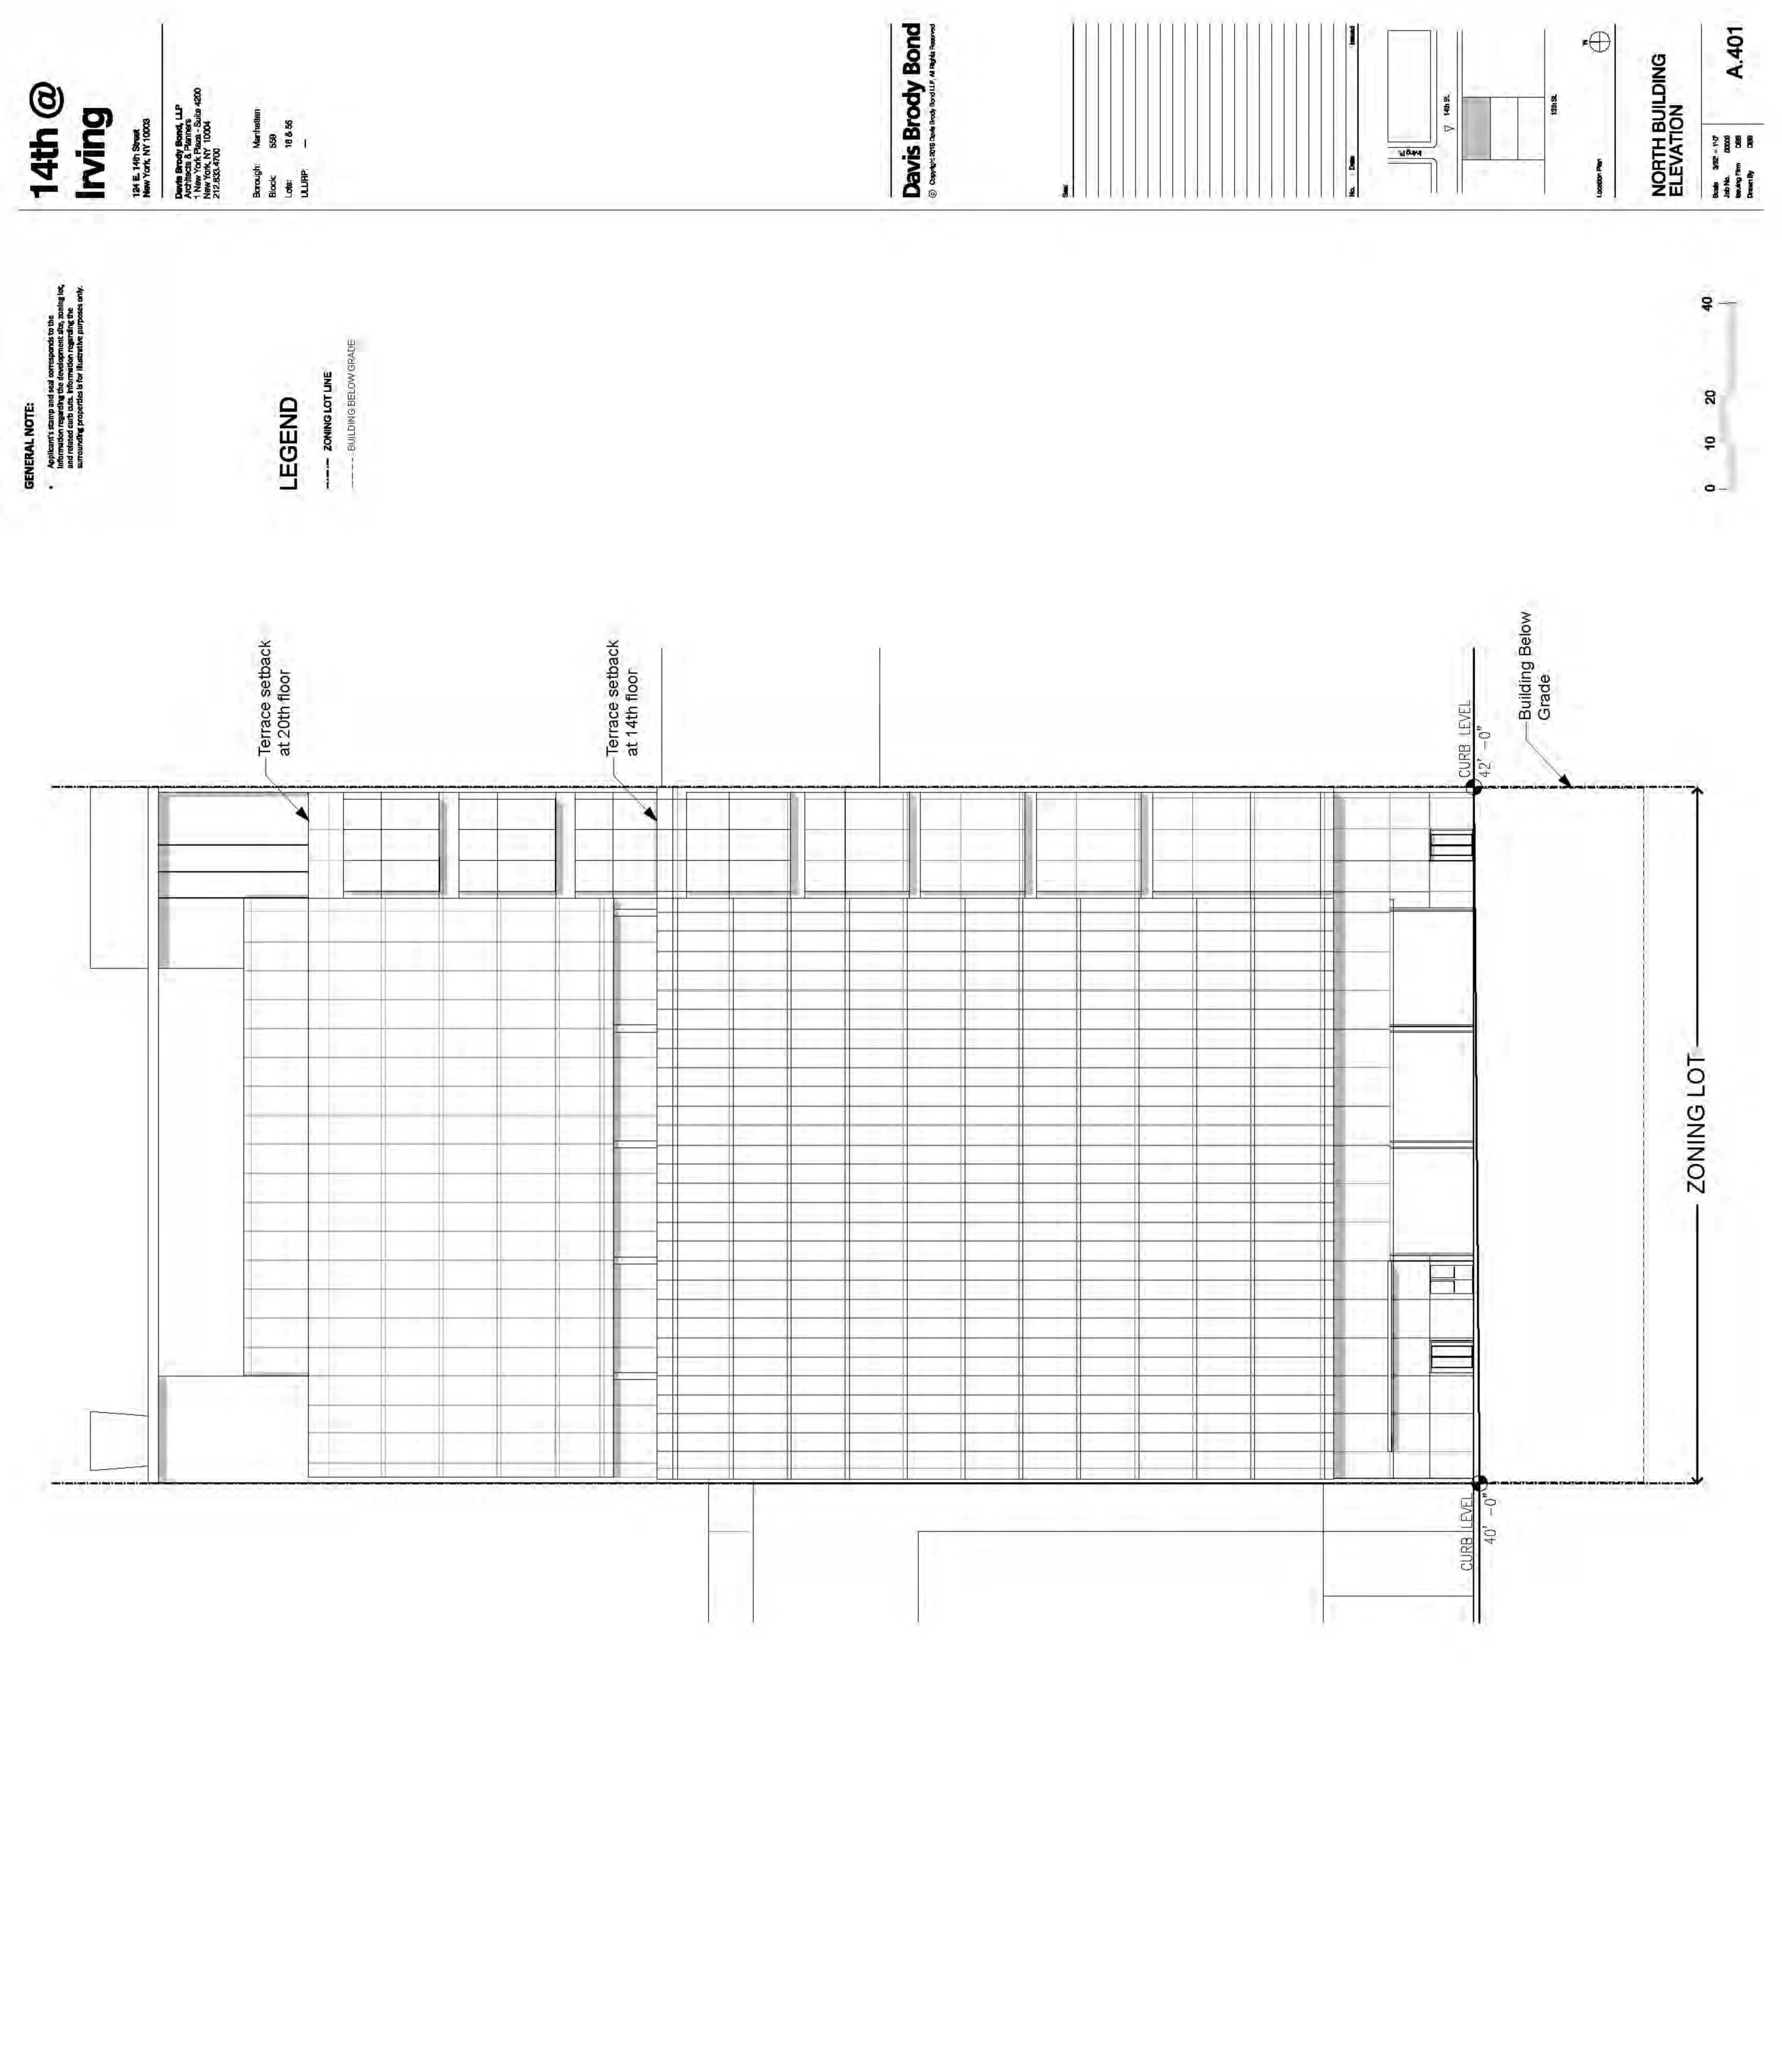

of 10' at 85' required under C6-4 special district

Davis Brody Bond

On Consider 2015 Davis Brody Bond L.P. All Rights Beserved

.I9 gnivil

ZONING ANALYSIS TABLE

z

A.001 00000 DBB DBB Scale Job No. Issuing Firm Drawn By



BUILDING GROUND FLOOR SETBACK

CENTERLINE / TAX LOT LINE

BUILDING GROUND FLOOR SET

PEDESTRIAN ACCESS POINT

DIRECTION OF TRAFFIC

STREET TREES
LANDSCAPING
BICYCLE RACK
STREET LIGHT

PROPOSED BUILDING ENVELOPE

EXISTING BUILDING TO REMAIN

LEGEND

PROPOSED BUILDING

ZONING LOT LINE



PROPOSED ZONING ENVELOR

PROPOSED BUILDING

LEGEND

- ZONING LOT LINE

CENTERLINE / TAX LOT LINE

STREET TREES

OUTDOOR FURNITURE

LANDSCAPING
BICYCLE RACK
STREET LIGHT

OUTDOOR FURNITURE

BICYCLE RACK STREET LIGHT

≣ ∘ ∷

STREET TREES

PROPOSED BUILDING

LEGEND

**ZONING LOT LINE** 









A L

CL

Scale –
Job No. 00000
Issuing Firm DBB
Drawn By DBB

GENERAL NOTE:

 Applicant's stamp and seal corresponds to the information regarding the development site, zoning lot, and related curb cuts. Information regarding the surrounding properties is for illustrative purposes only.

14th @ Davis Brody Bond, LLP Architects & Planners 1 New York Plaza - Suite 42 New York, NY 10004 212.633.4700 124 E. 14th Street New York, NY 10003 Manhatta 559 16 & 55

© DI CHAIN INLET

FF FIRST FLOOR ELEVATION

FF FROOF FLOOR ELEVATION

TO OF CURB

EL. FROOF FLOOR ELEVATION

TO OF CURB

EL. FROOF PARAPET ELEVATION

TOP OF WALL

ROOF PARAPET ELEVATION

WATER MANHOLE

S SEWIER MANHOLE

WATER VALVE

MUNICIPAL PARKING METER

TAX BLOCK:559

TAX LOCT 6 & 55

TO MANHOTTON

COUNTY Of New York

City & St