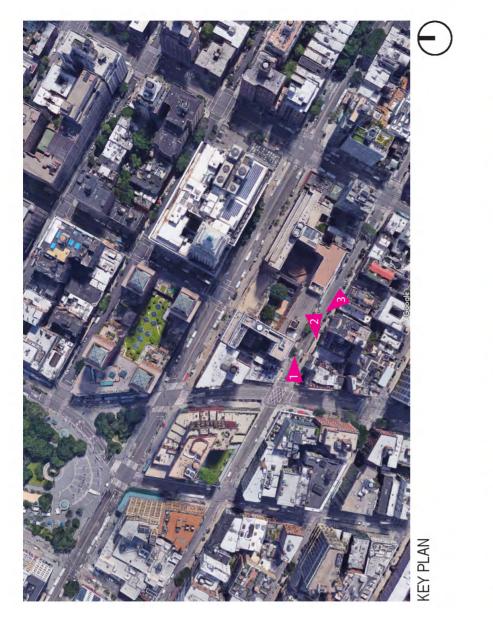

| 1 per 10,000 sf                     | 34-112/25-80         | 1 per 10,000 sf                     | 34-112/25-80          | 1 per 10,000 sf                     | 34-112/25-80          | 1 per 10,000 sf                                         |
| Biotic Parking Commercial                              | 26 711              | 1 por 7 000 cf                      | 36 711               | 1 per 7 500 cf                      | 36_711                | 1 per 7 500 cf                      | 36-711                | 1 per 7 500 cf                                          |

Bicycle Parking - Commercial

\*When providing affordable housing pursuant to the inclus

\*which 100 feet of a wide street

\*\*Beyond 100 feet of a wide street





**PHOTO 3** 







**PHOTO 2** 





PHOTO 3





РНОТО 2





РНОТО 3





РНОТО 2





**PHOTO 3** 





**PHOTO 2** 













## **ULURP DRAWING SET**

RAL Development Services, LLC DEVELOPER 434 Broadway, 5th Fl New York, NY 10013 212.748.8900

Davis Brody Bond, LLP Architects & Planners 1 New York Plaza - Suite 4200 New York, NY 10004 212.633.4700

## DRAWING LIST

A.001 ZONING ANALYSIS
A.002 ZONING LOT SITE PLAN
A.101 GROUND FLOOR PLAN
A.201 WAIVER PLAN
A.302 SECTIONAL HEIGHT DIAGRAM
A.303 SECTIONAL HEIGHT DIAGRAM
A.402 OVERALL PROJECT ELEVATIONS
A.403 OVERALL PROJECT ELEVATIONS
A.404 OVERALL PROJECT ELEVATIONS
A.404 OVERALL PROJECT ELEVATIONS
A.404 OVERALL PROJECT ELEVATIONS
A.501 NEIGHBORHOOD CHARACTER DI
A.502 SURVEY





Irving 124 E. 14th Street New York, NY 10003

Davis Brody Bond, LLP Architects & Planners 1 New York Plaza - Suite