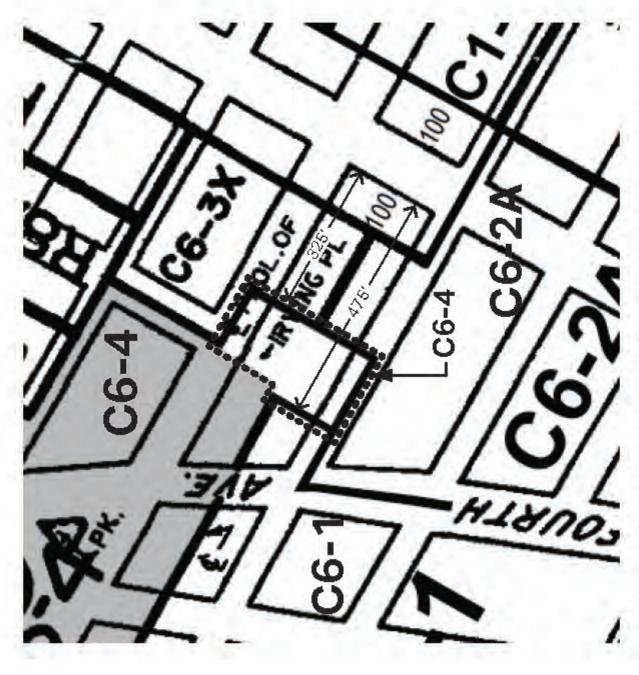

sportation/Utility 05 - Commercial/Office Buildings 04 - Mixed Commercial/Residential Buildings 02 - MultiFamily Walkup Buildings **Block Numbers** C1-5 All Others or No Data 06 - Industrial/Manufacturing Number of Floors Subway Entries Special Purpose District Designated Historic District 100′ 200' 400′





Effective Date : 12-09-2008 13:35:40 End Date : Current Manhattan Block: 559 Streets
 Miscellaneous Text
 Possession Hooks
 Boundary Lines
 Lot Face Possession Hooks NYC Digital Tax Map - Underwater Tax Lot Polygon Condo Number Tax Block Polygon Regular Legend ~

ZONING DISTRICT

AREA OF REZONING

TONING LOT

I

SPECIAL UNION SQUARE DISTRICT

PROPOSED ZONING DISTRICT EXISITING ZONING DISTRICT C6-3X C64

EXISITING SPECIAL DISTRICT ns



# **ZONING CHANGE MAP**





CURRENT ZONING MAP



PROPOSED ZONING MAP - Area being rezoned is outlined with dotted lines Changing a C6-1 District, a C6-2A District, and a C6-3X District to a C6-4 District

|                                                        |                     |                                     |                      |                                     | 2                     |                                     |                       |                                                         |
|--------------------------------------------------------|---------------------|-------------------------------------|----------------------|-------------------------------------|-----------------------|-------------------------------------|-----------------------|-----------------------------------------------------