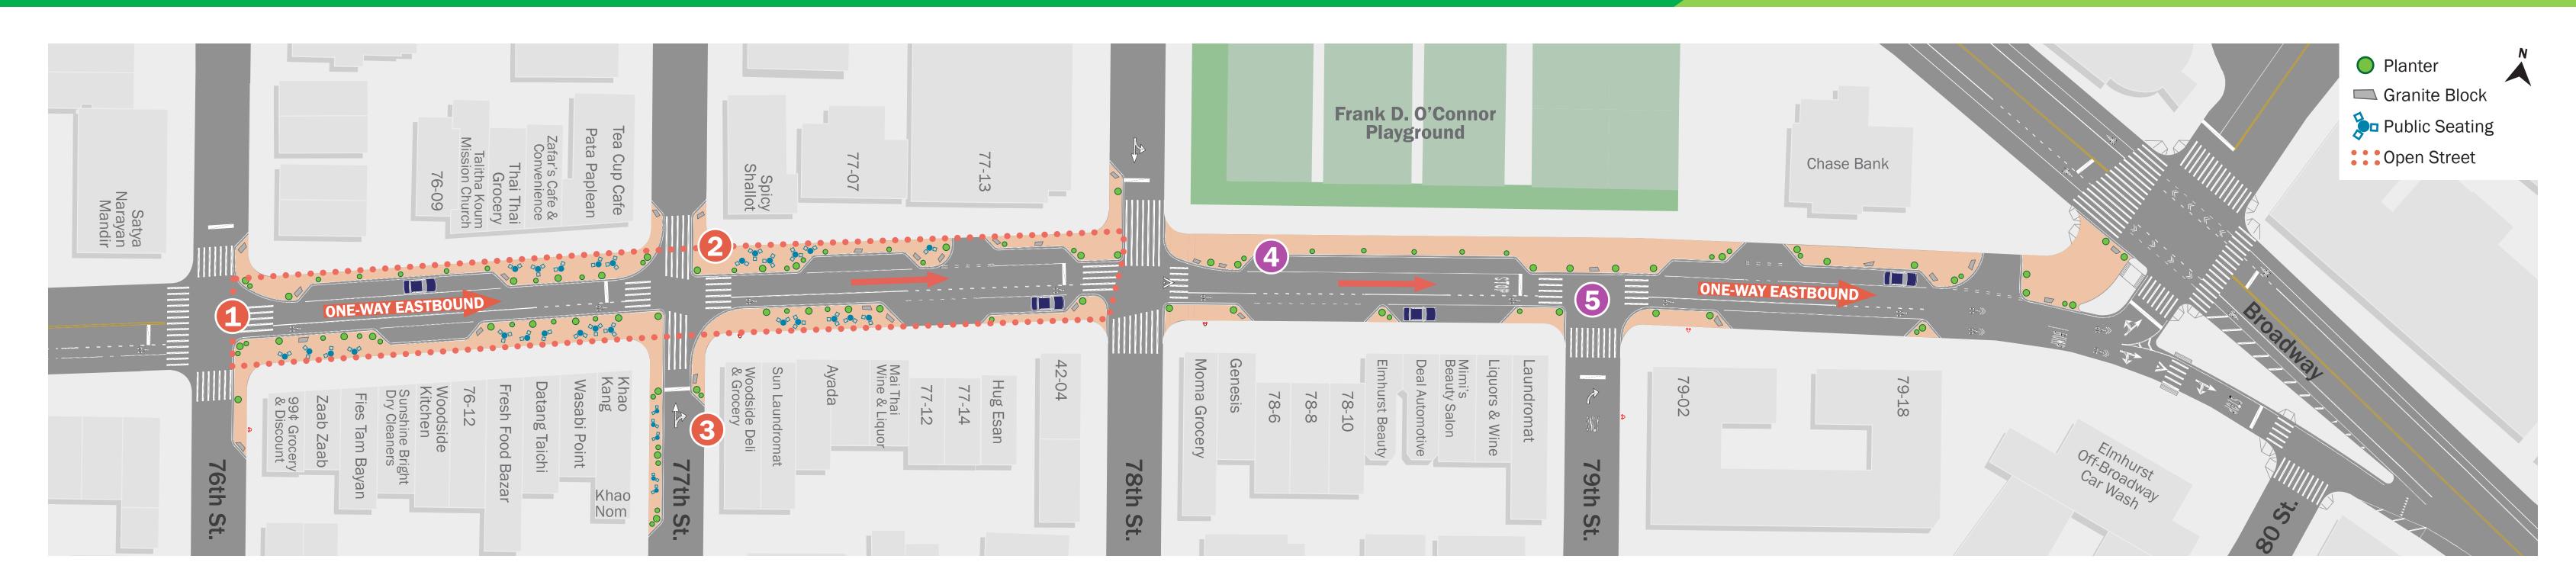

### Design Proposal

Support Current Uses & Open Street Operations

Create New Public Space & Enhance Pedestrian Safety

### **Project Goals**

- Create new public spaces and support local businesses
- Enhance the public realm
- Increase pedestrian & cyclist safety
- Improve pedestrian mobility and circulation
- Maintain necessary vehicular access and support loading