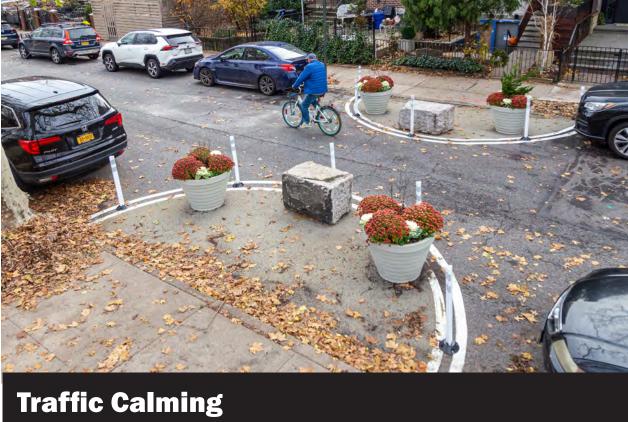

### **Project Goals**

- Create new public spaces and support local businesses
- Enhance the public realm
- Increase pedestrian & cyclist safety
- Improve pedestrian mobility and circulation
- Maintain necessary vehicular access and support loading

#### What We Want To Know

Are there areas on the map that are difficult for you to navigate as a pedestrian, cyclist, or driver?

Where in the neighborhood would you like to see the toolkit items shown below?