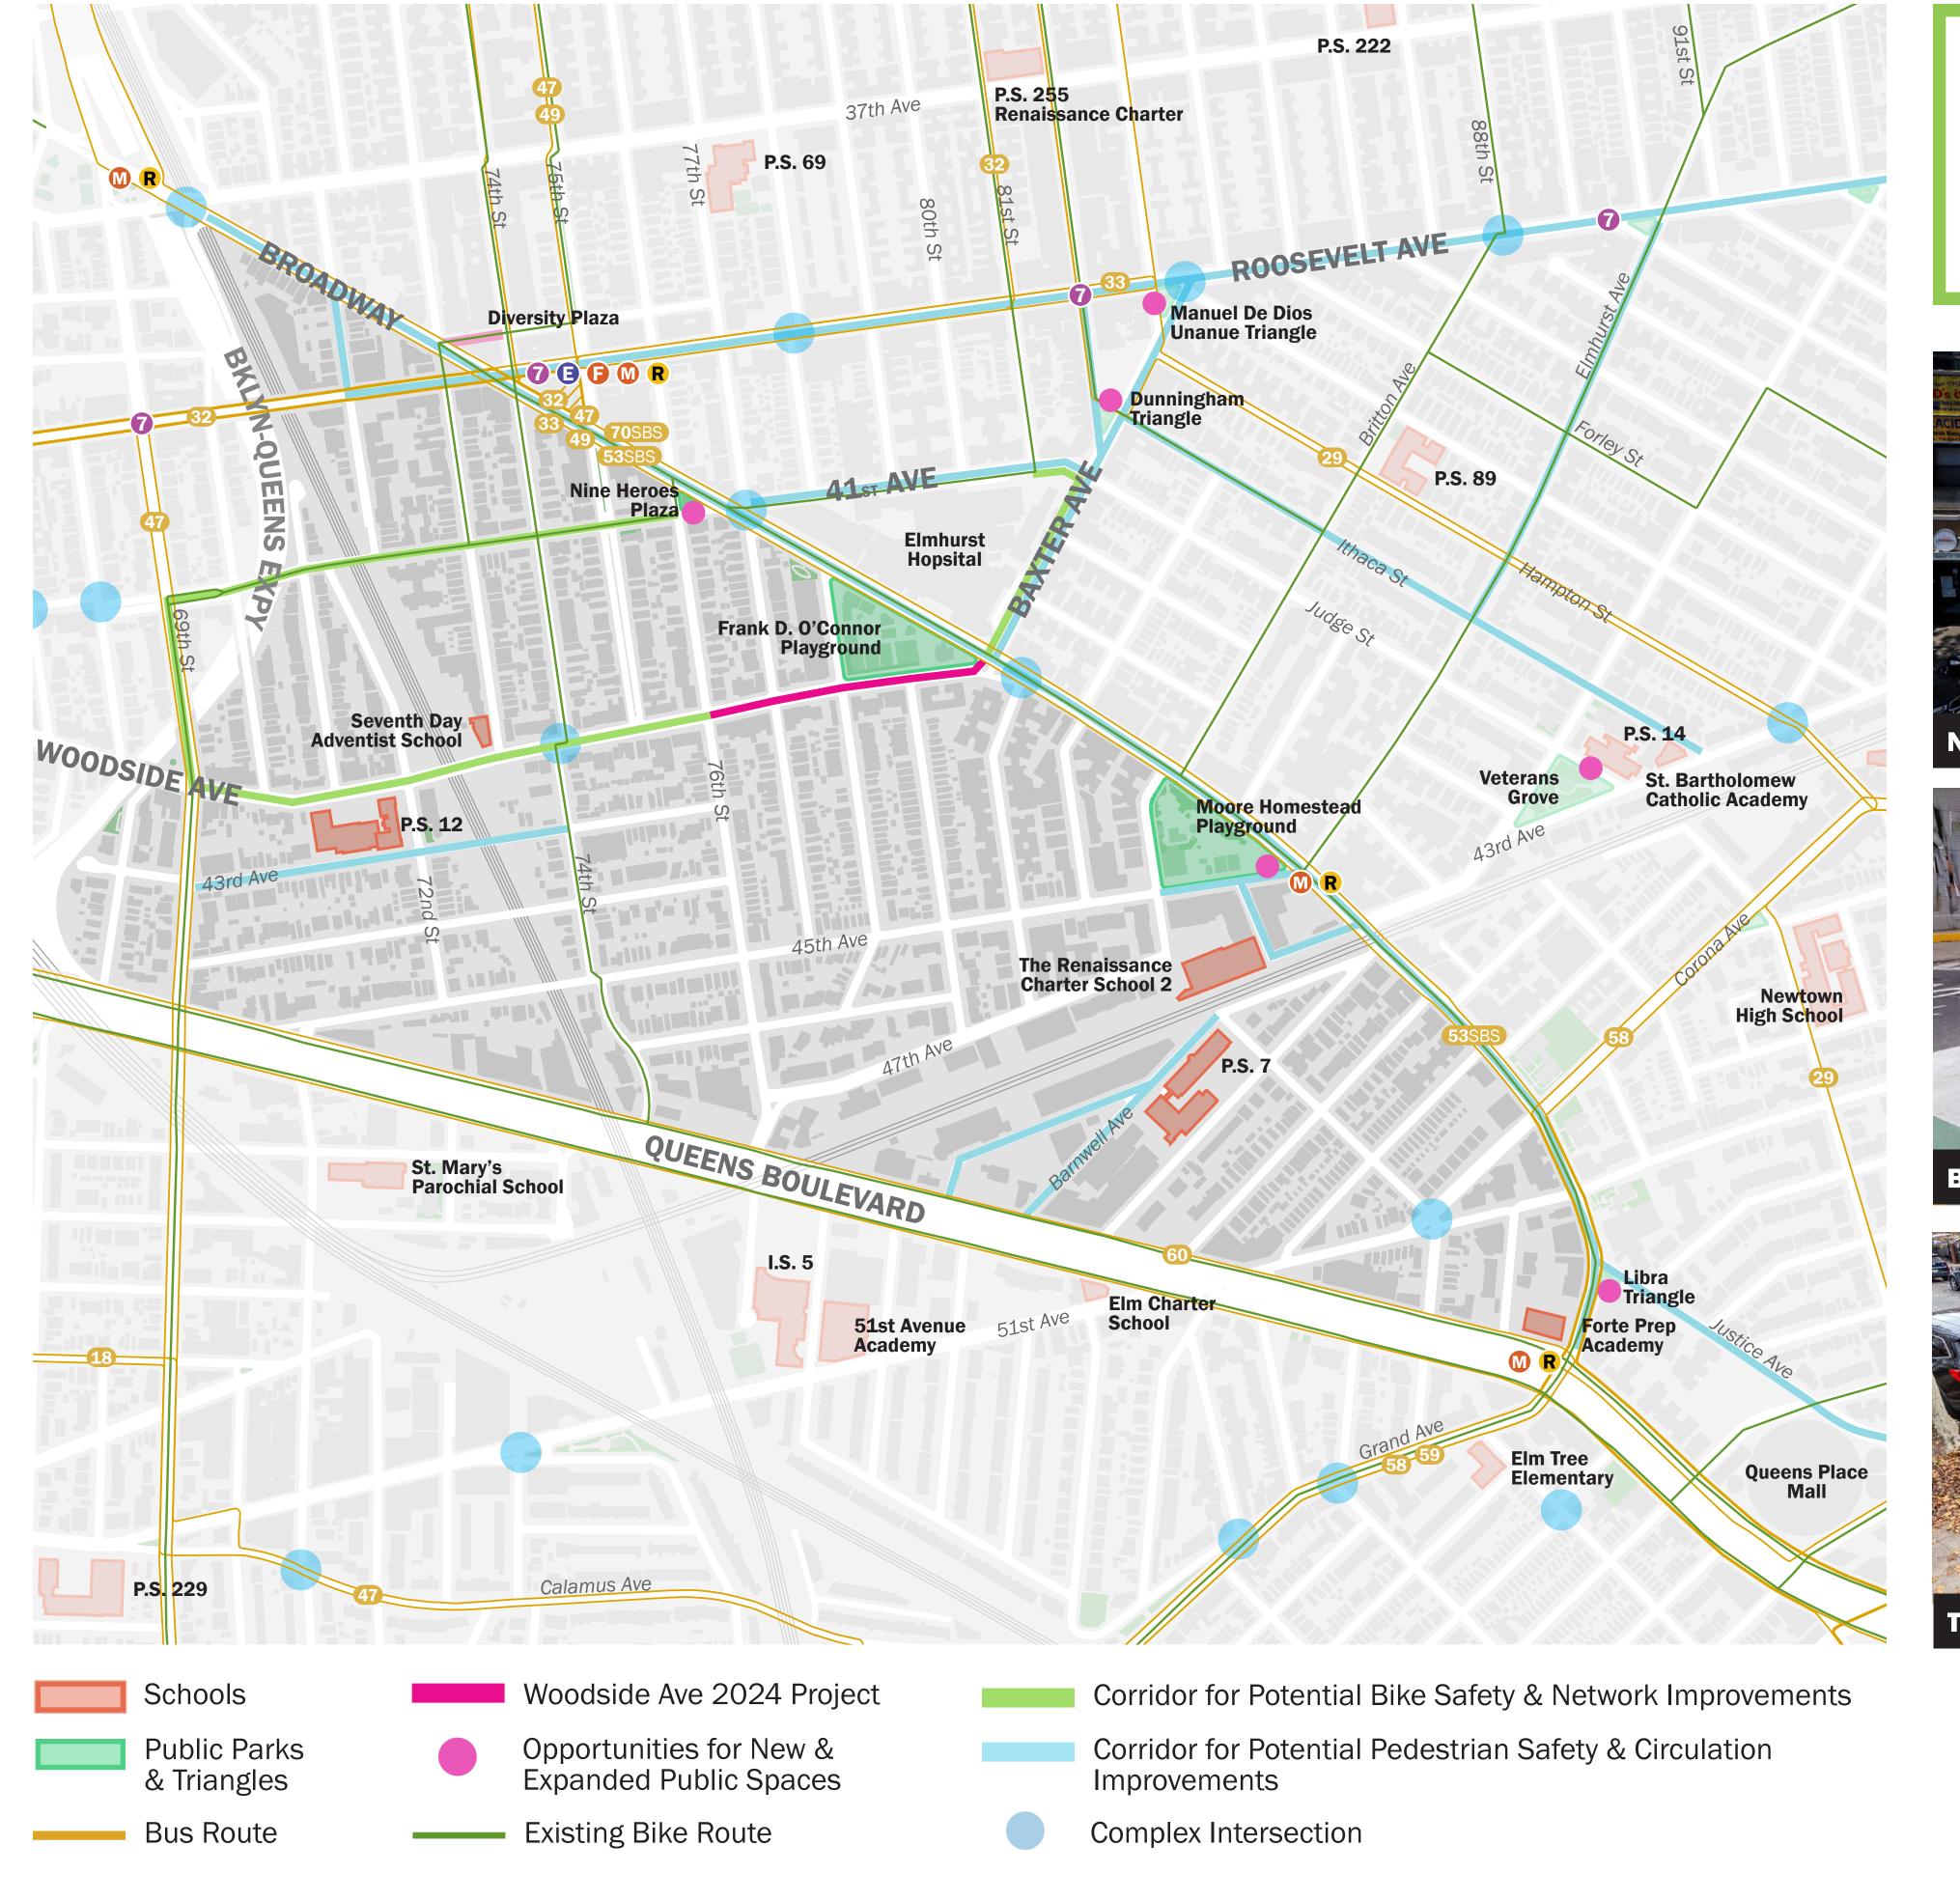

## Elmhurst Neighborhood Planning

#### What We Want To Know

Are there areas on the map that are difficult for you to navigate as a pedestrian, cyclist, or driver?

Where in the neighborhood would you like to see the toolkit items shown below?