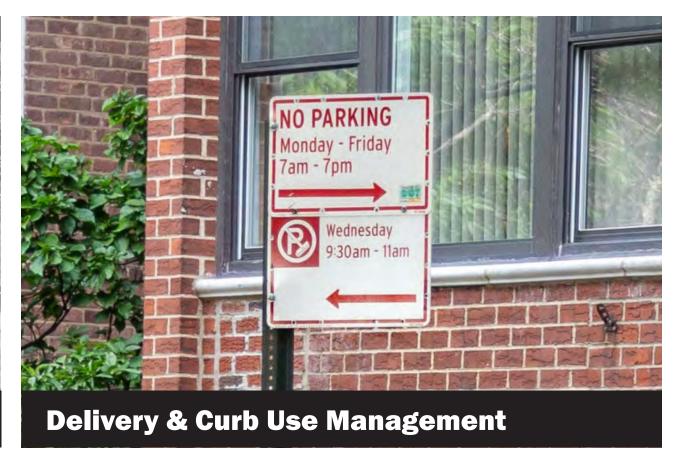

### **Project Goals**

- Create new public spaces and support local businesses
- Enhance the public realm
- Increase pedestrian & cyclist safety
- Improve pedestrian mobility and circulation
- Maintain necessary vehicular access and support loading

#### What We Want To Know

Are there areas on the map that are difficult for you to navigate as a pedestrian, cyclist, or driver?

Where in the neighborhood would you like to see the toolkit items shown below?