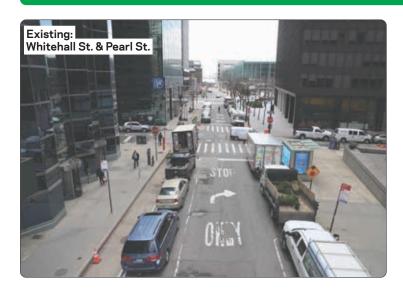

## What's Happening Here?

**Improve Greenway Connection** 

Organize and Calm Traffic

Whitehall St., Morris St. to Water St. Bicycle Safety Improvements

Install Protected Bike Lane

Add Wayfinding for Cyclists

NYC DOT will implement bicycle safety improvements on Whitehall St. from Morris St. to Water St.:

- Install contraflow delineator protected bike lane on Whitehall St. between Pearl St. and Water St.
- Install shared lane markings on Whitehall St. between Morris St. and Pearl St.
- Add wayfinding signage for cyclists riding to Battery Park Greenway
- Update parking regulations along the corridor