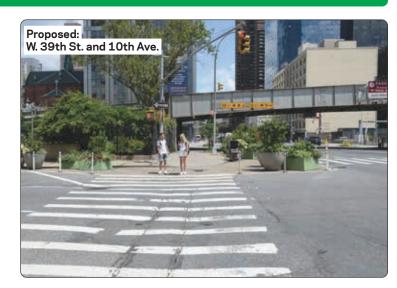

## What's Happening Here?

Reduce Vehicular Conflicts

**Shorten Pedestrian Crossings** 

W. 178th St., Ft. Washington Ave. to Wadsworth Ave. Safety Improvements

Improve Access to Bus Stops

**Clarify Travel Lanes** 

NYC DOT will implement safety improvements on W. 178th St. between Ft. Washington Ave. and Wadsworth Ave.:

- Adjust signal timing at W. 178th St. and Ft. Washington Ave.
- Install right turn only lane on W. 178th St. at Ft. Washington Ave.
- Install bus only lane on W. 178th St. between Ft. Washington Ave. and Broadway
- Install a painted curb extension on the northeast corner of Broadway and W. 178th St.