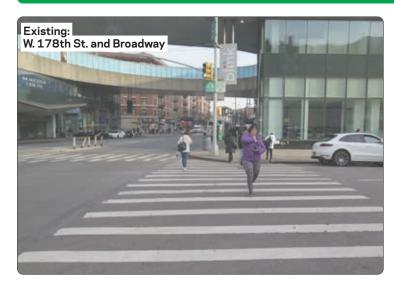

## What's Happening Here?

Reduce Vehicular Conflicts

**Shorten Pedestrian Crossings** 

W. 178th St., Ft. Washington Ave. to Wadsworth Ave. Safety Improvements

Improve Access to Bus Stops

**Clarify Travel Lanes** 

NYC DOT will implement safety improvements on W. 178th St. between Ft. Washington Ave. and Wadsworth Ave.:

- Adjust signal timing at W. 178th St. and Ft. Washington Ave.
- Install right turn only lane on W. 178th St. at Ft. Washington Ave.
- Install bus only lane on W. 178th St. between Ft. Washington Ave. and Broadway
- Install a painted curb extension on the northeast corner of Broadway and W. 178th St.