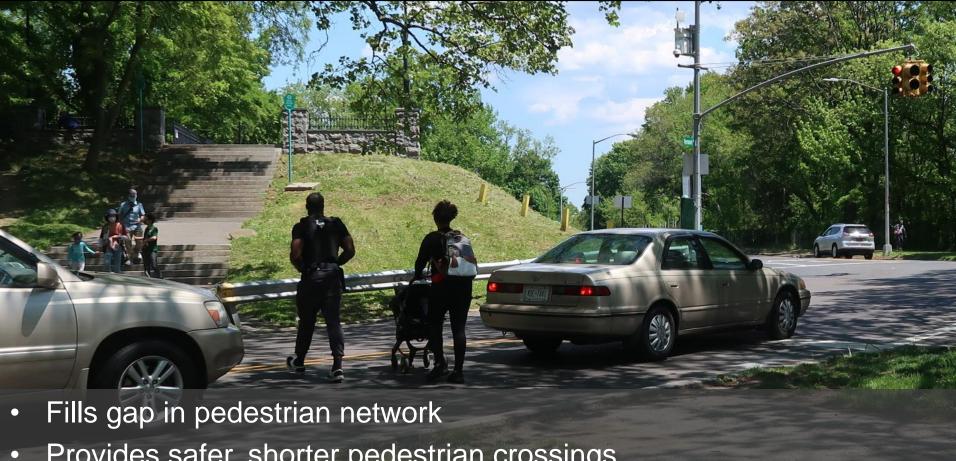

**Existing Conditions** 

## **EXISTING CONDITION**

#### **BENEFITS**

- Provides safer, shorter pedestrian crossings
- Increases accessibility