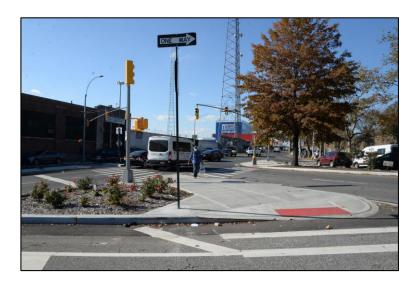

ary, 2014-2018 (5 years)

|                           | Total<br>Injuries | Severe<br>Injuries | Fatalities | KSI |
|---------------------------|-------------------|--------------------|------------|-----|
| Pedestrian                | 0                 | 0                  | 0          | 0   |
| Bicyclists                | 0                 | 0                  | 0          | 0   |
| Motor Vehicle<br>Occupant | 20                | 3                  | 0          | 3   |
| Total                     | 20                | 3                  | 0          | 3   |



**Existing Conditions** 



## **EXISTING CONDITION**



## **EXISTING CONDITION**



## **TOOLKIT**







Crosswalks

Signal Timing Adjustments

Curb Regulations and Signage



Painted Pedestrian Space with Flexible Delineators



**Concrete Materials** 

**Proposed Condition** 

#### **PROPOSED CONDITION**



#### PROPOSED SCHEDULE

Phase 1 (Fall 2021 or Spring/Summer 2022)

Build concrete sidewalk on triangle

Phase 2 (Spring/Summer 2022)

- Adjust signal timing and install new signal infrastructure
- Install new crosswalk at signalized intersection
- Install painted curb extension and crosswalk at stop control

#### **BENEFITS**



- Provides safer, shorter pedestrian crossings
- Increases accessibility

#### **THANK YOU!**

# Questions?













NYC DOT NYC DOT nyc\_dot

NYC DOT