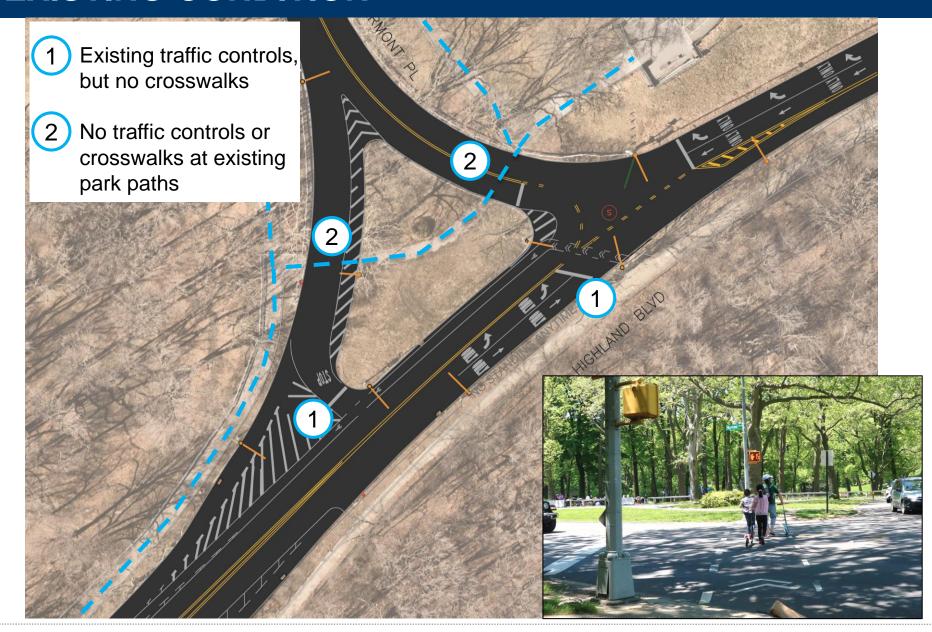

## **EXISTING CONDITION**

#### **BACKGROUND**

Project builds on past DOT work and community requests

- Signal installed on Vermont Place near parking lot in 2018
- Community request and coordination with multiple community groups for crossing improvements at Vermont Place and Highland Boulevard