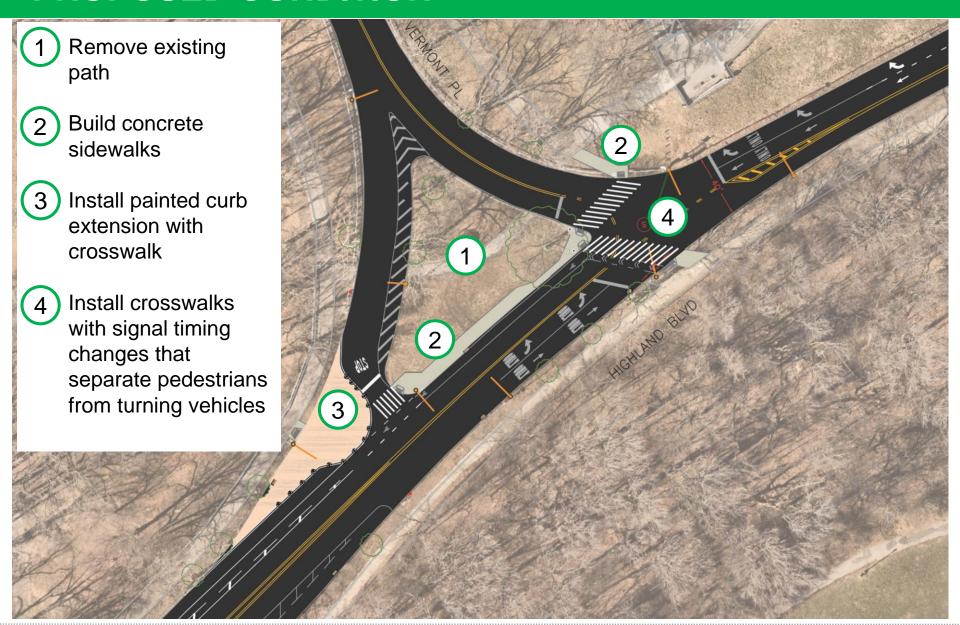

#### **PROPOSED CONDITION**

#### PROPOSED SCHEDULE

Phase 1 (Fall 2021 or Spring/Summer 2022)

Build concrete sidewalk on triangle

Phase 2 (Spring/Summer 2022)

- Adjust signal timing and install new signal infrastructure
- Install new crosswalk at signalized intersection
- Install painted curb extension and crosswalk at stop control