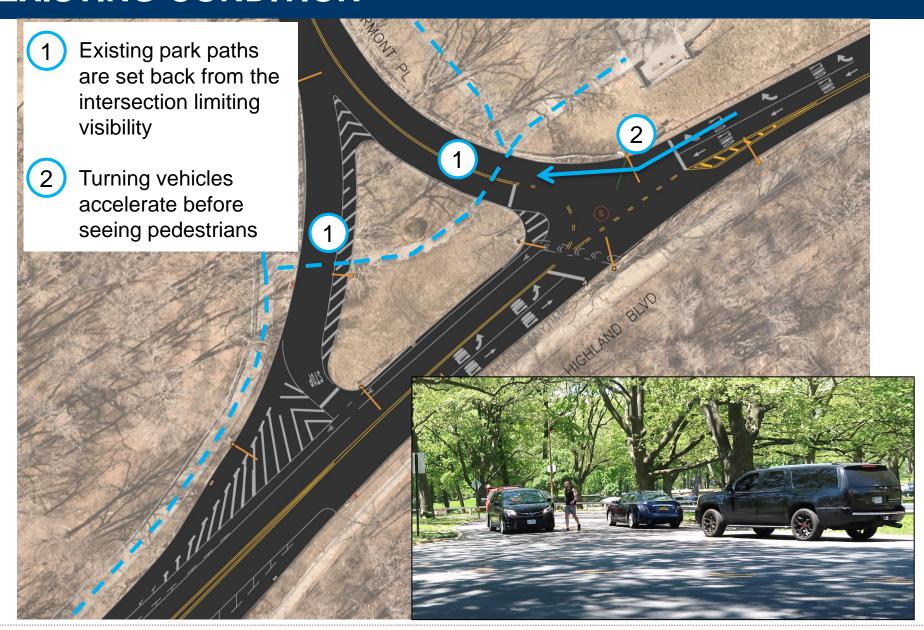

## **EXISTING CONDITION**

#### SAFETY DATA

 There have been 3 severe injuries due to vehicle crashes at Vermont Place and Highland Boulevard