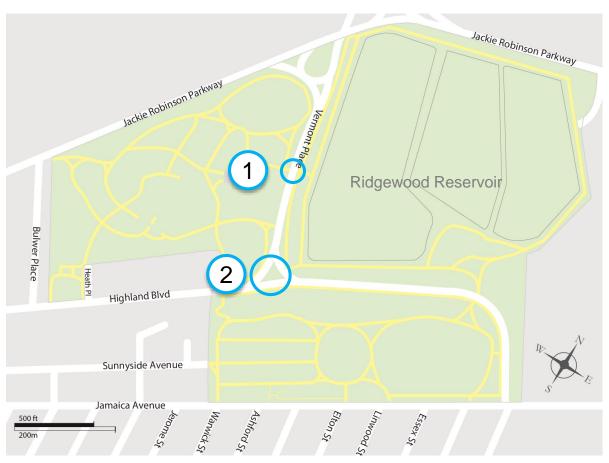

Background



#### **BACKGROUND**

Project builds on past DOT work and community requests

- Signal installed on Vermont Place near parking lot in 2018
- Community request and coordination with multiple community groups for crossing improvements at Vermont Place and Highland Boulevard

Adjacent to existing park paths at Ridgewood Reservoir and Highland Park



Map courtesy of: forestparktrust.org

#### SAFETY DATA

 There have been 3 severe injuries due to vehicle crashes at Vermont Place and Highland Boulevard

#### Vermont Place and Highland Boulevard, Qn

Injury Summary, 2014-2018 (5 years)

|                           | Total<br>Injuries | Severe<br>Injuries | Fatalities | KSI |
|---------------------------|-------------------|--------------------|------------|-----|
| Pedestrian                | 0                 | 0                  | 0          | 0   |
| Bicyclists                | 0                 | 0                  | 0          | 0   |
| Motor Vehicle<br>Occupant | 20                | 3                  | 0          | 3   |
| Total                     | 20                | 3                  | 0          | 3   |



**Existing Condi