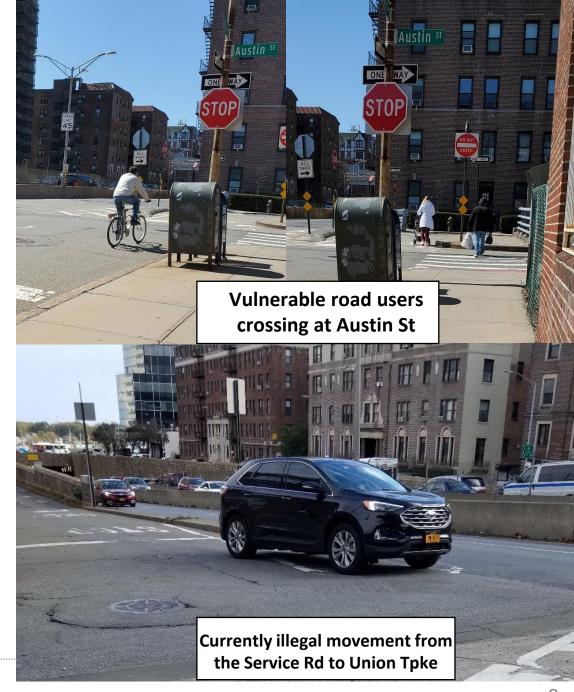

#### Background/History

- A better, more direct, connection is needed between Queens Blvd and westbound Union Tpke; the Union Tpke Service Road could provide that connection, but vehicles are currently forced to turn off at Austin St into a more residential area
- Past Borough Commissioner Maura McCarthy previously expressed interest in improvements at this location
- Intersection is awkwardly aligned; the potential for head-on collisions exists, illegal maneuvers are made by motorists from the Service Road, a 'double right turn' condition exists
- Pedestrian walking across the intersection often cross via the U-turn space (no pedestrian ramps exist near the concrete island on the Austin St overpass)

# **Existing Issues**

Safety Concerns

Union Turnpike and Austin St (Queens): Peak Data

**Data Analysis** EUnion Toke Service Road] Jackie Robinson

Data collected during 4:30-5:30 PM (PM peak)

- 1. Southbound right: 14%
  - 2. U-Turn: 1%
  - **3. Westbound: 76%**
  - 4. Westbound right (via Union Tpke): 5%
- 5. Westbound left (via Union Tpke Service Road; not legal): 2%
- 6. Westbound right (via Union Tpke Service Rd): 2%

### **Union Tpke and Austin St Overview**

- Cars queued up at the intersection often block the crosswalk due to the location of the stop bar
- Slip lane for U-turn maneuver is underutilized, pedestrian island is not ADA accessible (and narrow)
- 3. Double right turn condition exists, not legally possible to get from the Service Road to Union Tpke, cutthrough traffic via Austin St likely (destined for Queens Blvd)

#### **Union Tpke and Austin St - Proposed Safety Improvements**

- 1. Bring intersection at Austin St SB and Union Tpke up to standard by:
- Aligning the crosswalk with the (expanded) concrete island
- b. Constructing new pedestrian ramps (ADA accessible)
- 2. Building out the existing concrete island (resulting in closure of the existing U-turn slip lane) to increase pedestrian space
- 3. Allow vehicles to access Union Tpke from the Service Road and restrict right turns from Union Tpke to Austin St to increase safety for all road users (concrete median to be extended out to facilitate the restriction by design)