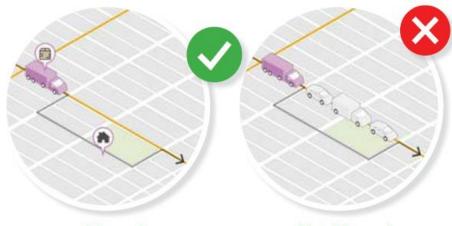

#### When can trucks go off route?

Allowed
To make a delivery off
of a designated route

Not Allowed
To take a shortcut or
avoid traffic