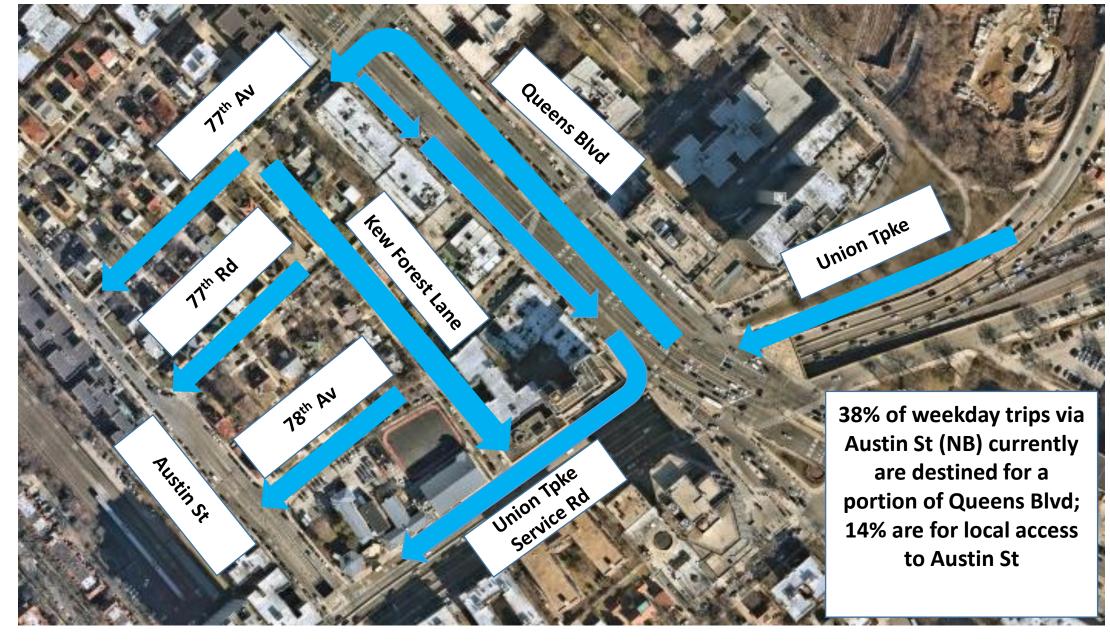

# **Existing Wayfinding for Reaching WB Union Tpke from Queens Blvd**

Access to Union Tpke

Green wayfinding signs are posted for vehicles to follow for access to Union Tpke via local residential streets

Most trucks cannot use the prescribed route to reach Union Tpke due to a posted restriction; the Union Tpke Service Road cannot be used to reach Union Tpke going west

Proposal