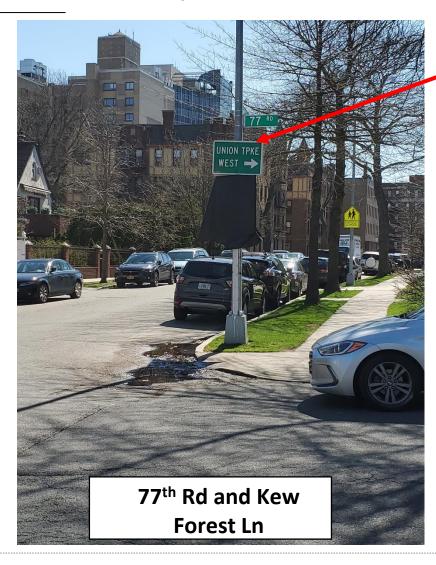

# **Existing Wayfinding for Reaching WB Union Tpke from Queens Blvd**

Access to Union Tpke

Green wayfinding signs are posted for vehicles to follow for access to Union Tpke via local residential streets

Most trucks cannot use the prescribed route to reach Union Tpke due to a posted restriction; the Union Tpke Service Road cannot be used to reach Union Tpke going west

Proposal