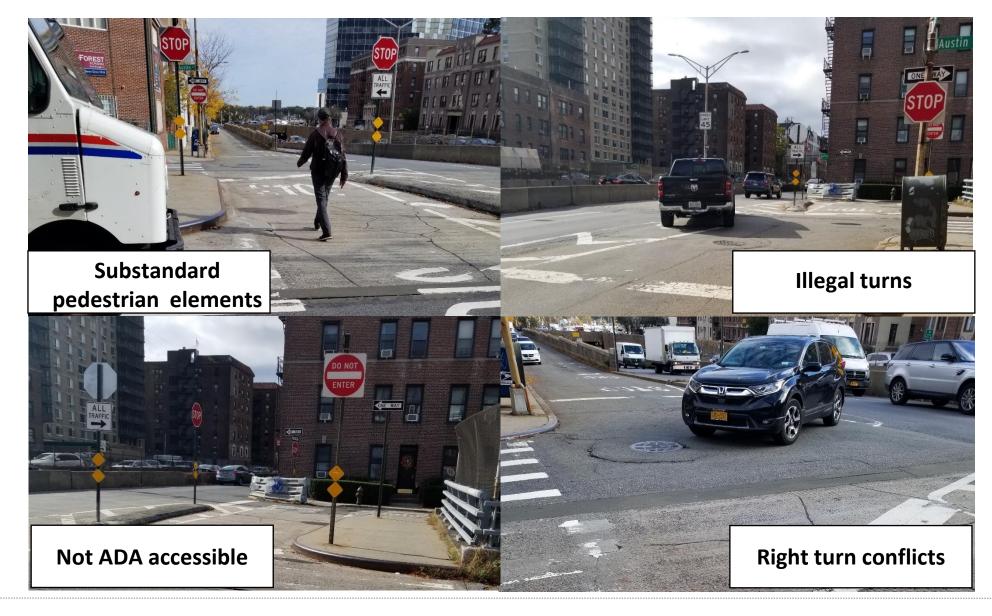

#### Background/History

- A better, more direct, connection is needed between Queens Blvd and westbound Union Tpke; the Union Tpke Service Road could provide that connection, but vehicles are currently forced to turn off at Austin St into a more residential area
- Past Borough Commissioner Maura McCarthy previously expressed interest in improvements at this location
- Intersection is awkwardly aligned; the potential for head-on collisions exists, illegal maneuvers are made by motorists from the Service Road, a 'double right turn' condition exists
- Pedestrian walking across the intersection often cross via the U-turn space (no pedestrian ramps exist near the concrete island on the Austin St overpass)

### **Union Tpke and Austin St Overview**

- Cars queued up at the intersection often block the crosswalk due to the location of the stop bar
- Slip lane for U-turn maneuver is underutilized, pedestrian island is not ADA accessible (and narrow)
- 3. Double right turn condition exists, not legally possible to get from the Service Road to Union Tpke, cutthrough traffic via Austin St likely (destined for Queens Blvd)

#### **Union Tpke and Austin St - Proposed Safety Improvements**

- 1. Bring intersection at Austin St SB and Union Tpke up to standard by:
- Aligning the crosswalk with the (expanded) concrete island
- b. Constructing new pedestrian ramps (ADA accessible)
- 2. Building out the existing concrete island (resulting in closure of the existing U-turn slip lane) to increase pedestrian space
- 3. Allow vehicles to access Union Tpke from the Service Road and restrict right turns from Union Tpke to Austin St to increase safety for all road users (concrete median to be extended out to facilitate the restriction by design)