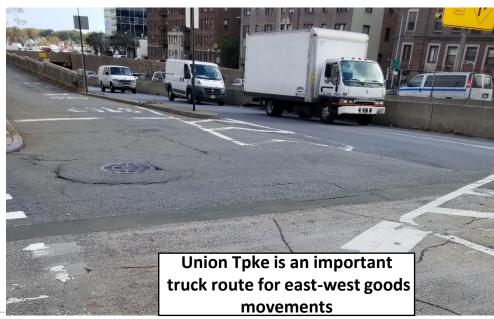

Most trucks cannot use the prescribed route to reach Union Tpke due to a posted restriction; the Union Tpke Service Road cannot be used to reach Union Tpke going west

Proposal

#### Wayfinding

 Route wayfinding – direct trucks and other vehicles to use Union Tpke instead of residential streets