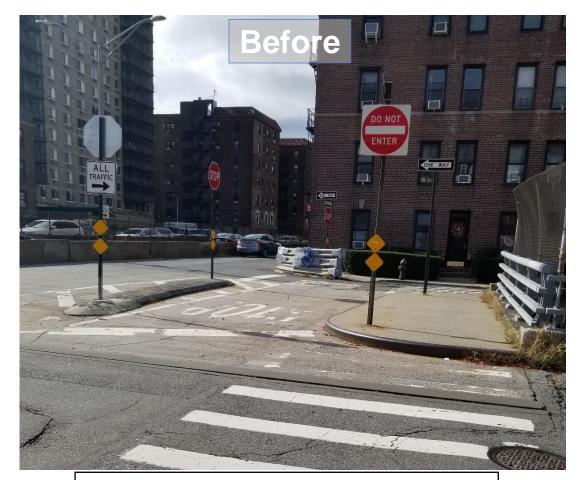

#### Background/History

- A better, more direct, connection is needed between Queens Blvd and westbound Union Tpke; the Union Tpke Service Road could provide that connection, but vehicles are currently forced to turn off at Austin St into a more residential area
- Past Borough Commissioner Maura McCarthy previously expressed interest in improvements at this location
- Intersection is awkwardly aligned; the potential for head-on collisions exists, illegal maneuvers are made by motorists from the Service Road, a 'double right turn' condition exists
- Pedestrian walking across the intersection often cross via the U-turn space (no pedestrian ramps exist near the concrete island on the Austin St overpass)

# **Existing Issues**

Safety Concerns

Union Turnpike and Austin St (Queens): Peak Data

**Data Analysis** EUnion Toke Service Road] Jackie Robinson

Data collected during 4:30-5:30 PM (PM peak)

- 1. Southbound right: 14%
  - 2. U-Turn: 1%
  - **3. Westbound: 76%**
  - 4. Westbound right (via Union Tpke): 5%
- 5. Westbound left (via Union Tpke Service Road; not legal): 2%
- 6. Westbound right (via Union Tpke Service Rd): 2%

### **Union Tpke and Austin St Overview**

- Cars queued up at the intersection often block the crosswalk due to the location of the stop bar
- Slip lane for U-turn maneuver is underutilized, pedestrian island is not ADA accessible (and narrow)
- 3. Double right turn condition exists, not legally possible to get from the Service Road to Union Tpke, cutthrough traffic via Austin St likely (destined for Queens Blvd)

#### **Union Tpke and Austin St - Proposed Safety Improvements**

- 1. Bring intersection at Austin St SB and Union Tpke up to standard by:
- Aligning the crosswalk with the (expanded) concrete island
- b. Constructing new pedestrian ramps (ADA accessible)
- 2. Building out the existing concrete island (resulting in closure of the existing U-turn slip lane) to increase pedestrian space
- 3. Allow vehicles to access Union Tpke from the Service Road and restrict right turns from Union Tpke to Austin St to increase safety for all road users (concrete median to be extended out to facilitate the restriction by design)