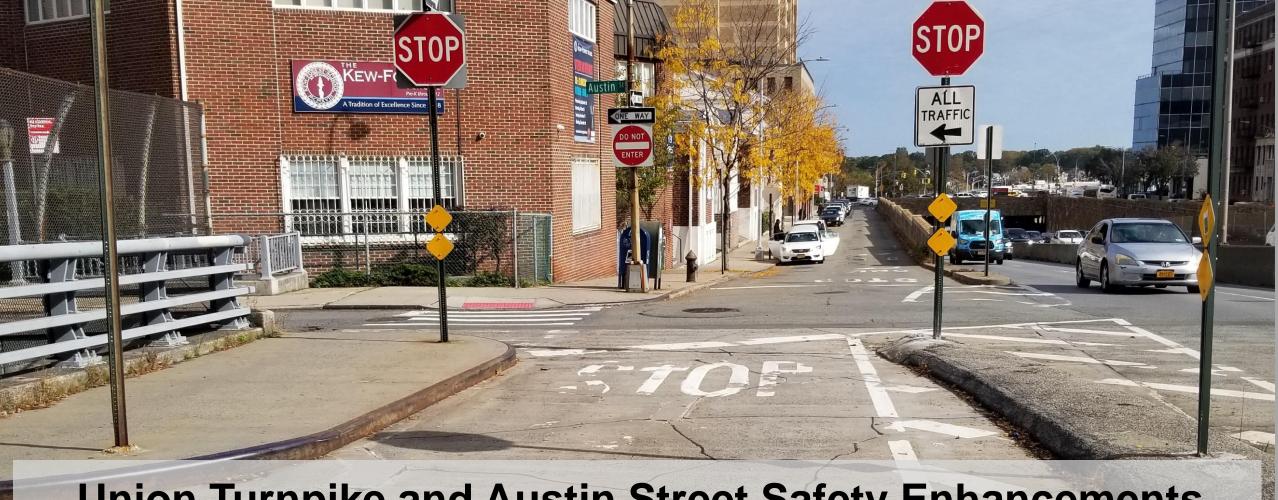

# Union Turnpike and Austin Street Safety Enhancements

**Transportation Planning & Management - Freight Mobility Unit** 

Presentation to Queens Community Board 6 – 4/16/21

#### Background/History

- A better, more direct, connection is needed between Queens Blvd and westbound Union Tpke; the Union Tpke Service Road could provide that connection, but vehicles are currently forced to turn off at Austin St into a more residential area
- Past Borough Commissioner Maura McCarthy previously expressed interest in improvements at this location
- Intersection is awkwardly aligned; the potential for head-on collisions exists, illegal maneuvers are made by motorists from the Service Road, a 'double right turn' condition exists
- Pedestrian walking across the intersection often cross via the U-turn space (no pedestrian ramps exist near the concrete island on the Austin St overpass)

# **Existing Issues**

Safety Concerns

Union Turnpike and Austin St (Queens): Peak Data

**Data Analysis** EUnion Toke Service Road] Jackie Robinson

Data collected during 4:30-5:30 PM (PM peak)

- 1. Southbound right: 14%
  - 2. U-Turn: 1%
  - **3. Westbound: 76%**
  - 4. Westbound right (via Union Tpke): 5%
- 5. Westbound left (via Union Tpke Service Road; not legal): 2%
- 6. Westbound right (via Union Tpke Service Rd): 2%