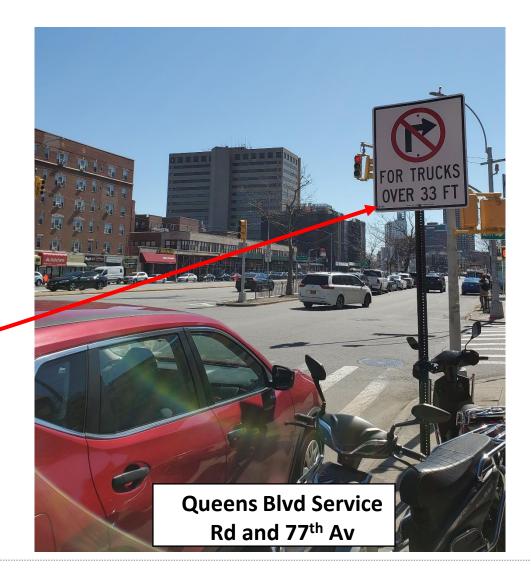

Most trucks cannot use the prescribed route to reach Union Tpke due to a posted restriction; the Union Tpke Service Road cannot be used to reach Union Tpke going west

Proposal