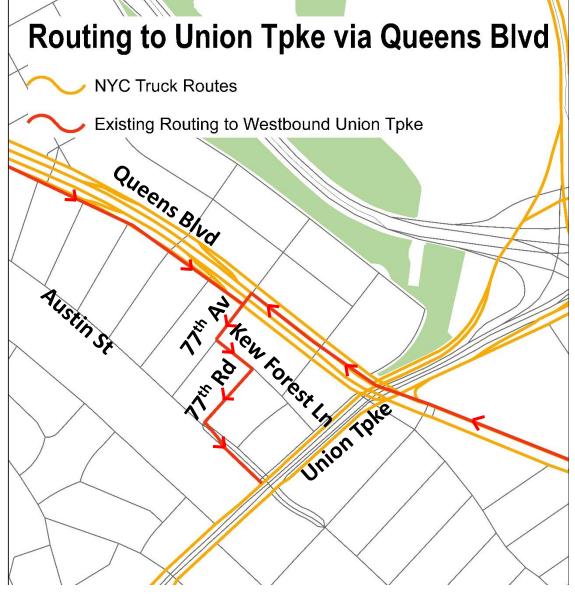

Current Routing for Vehicles via Queens Blvd

to Union Tpke WB

# **Existing Wayfinding for Reaching WB Union Tpke from Queens Blvd**

Access to Union Tpke

Green wayfinding signs are posted for vehicles to follow for access to Union Tpke via local residential streets

Most trucks cannot use the prescribed route to reach Union Tpke due to a posted restriction; the Union Tpke Service Road cannot be used to reach Union Tpke going west

Proposal

# **Existing Routing**

|              |                    | Going to:                                                                                                         |                                    |                                                                   |                                                                       |  |  |
|--------------|--------------------|-------------------------------------------------------------------------------------------------------------------|------------------------------------|-------------------------------------------------------------------|-----------------------------------------------------------------------|--|--|
|              |                    | WB Union Tpke (MR)                                                                                                |                                    | Austin St (at Kew Forest School)                                  |                                                                       |  |  |
|              |                    | Cars                                                                                                              | Trucks                             | Cars                                                              | Trucks                                                                |  |  |
| Coming from: | WB Union Tpke (MR) | Continue through tunnel under Queens Blvd                                                                         | Linder ()ueens Blvd                | ,                                                                 | Continue through tunnel under Queens Blvd > Right turn onto Austin St |  |  |
|              | SB Queens Blvd     | Right on 77th Av > Left<br>on Kew Forest Ln > Right<br>on 77th Rd > Left on<br>Austin St > Right on<br>Union Tpke | No legal route for trucks          |                                                                   | Right onto Union Tpke<br>SR > Right onto Austin St                    |  |  |
|              | NB Queens Blvd     | Left on 77th Av > Left on<br>Kew Forest Ln > Right on<br>77th Rd > Left on Austin<br>St > Right on Union Tpke     | No legal route for trucks over 33' | U-turn at 77th Av > Right on Union Tpke SR > Right onto Austin St | U-turn at 77th Av > Right on Union Tpke SR > Right onto Austin St     |  |  |