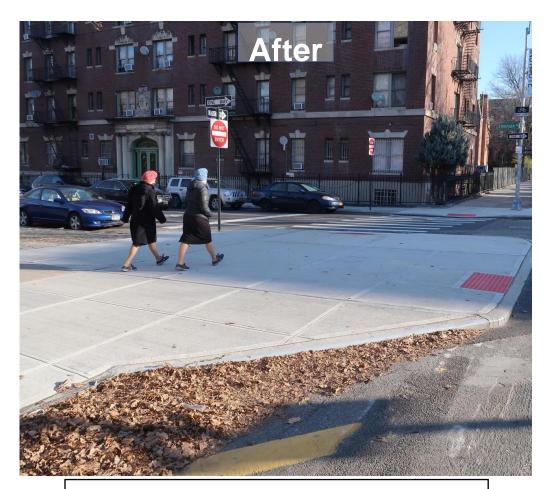

#### Background/History

- A better, more direct, connection is needed between Queens Blvd and westbound Union Tpke; the Union Tpke Service Road could provide that connection, but vehicles are currently forced to turn off at Austin St into a more residential area
- Past Borough Commissioner Maura McCarthy previously expressed interest in improvements at this location
- Intersection is awkwardly aligned; the potential for head-on collisions exists, illegal maneuvers are made by motorists from the Service Road, a 'double right turn' condition exists
- Pedestrian walking across the intersection often cross via the U-turn space (no pedestrian ramps exist near the concrete island on the Austin St overpass)

# **Existing Issues**

Safety Concerns

Union Turnpike and Austin St (Queens): Peak Data

**Data Analysis** EUnion Toke Service Road] Jackie Robinson

Data collected during 4:30-5:30 PM (PM peak)

- 1. Southbound right: 14%
  - 2. U-Turn: 1%
  - **3. Westbound: 76%**
  - 4. Westbound right (via Union Tpke): 5%
- 5. Westbound left (via Union Tpke Service Road; not legal): 2%
- 6. Westbound right (via Union Tpke Service Rd): 2%

### **Union Tpke and Austin St Overview**

- Cars queued up at the intersection often block the crosswalk due to the location of the stop bar
- Slip lane for U-turn maneuver is underutilized, pedestrian island is not ADA accessible (and narrow)
- 3. Double right turn condition exists, not legally possible to get from the Service Road to Union Tpke, cutthrough traffic via Austin St likely (destined for Queens Blvd)

#### **Union Tpke and Austin St - Proposed Safety Improvements**

- 1. Bring intersection at Austin St SB and Union Tpke up to standard by:
- Aligning the crosswalk with the (expanded) concrete island
- b. Constructing new pedestrian ramps (ADA accessible)
- 2. Building out the existing concrete island (resulting in closure of the existing U-turn slip lane) to increase pedestrian space
- 3. Allow vehicles to access Union Tpke from the Service Road and restrict right turns from Union Tpke to Austin St to increase safety for all road users (concrete median to be extended out to facilitate the restriction by design)