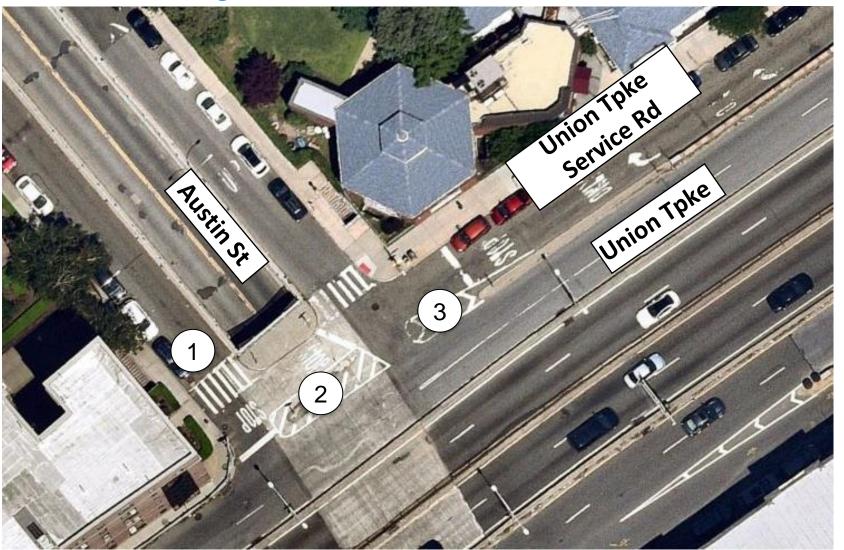

### **Union Tpke and Austin St Overview**

- Cars queued up at the intersection often block the crosswalk due to the location of the stop bar
- Slip lane for U-turn maneuver is underutilized, pedestrian island is not ADA accessible (and narrow)
- 3. Double right turn condition exists, not legally possible to get from the Service Road to Union Tpke, cutthrough traffic via Austin St likely (destined for Queens Blvd)