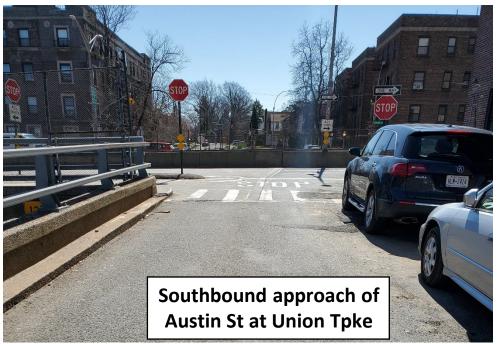

#### Background/History

- A better, more direct, connection is needed between Queens Blvd and westbound Union Tpke; the Union Tpke Service Road could provide that connection, but vehicles are currently forced to turn off at Austin St into a more residential area
- Past Borough Commissioner Maura McCarthy previously expressed interest in improvements at this location
- Intersection is awkwardly aligned; the potential for head-on collisions exists, illegal maneuvers are made by motorists from the Service Road, a 'double right turn' condition exists
- Pedestrian walking across the intersection often cross via the U-turn space (no pedestrian ramps exist near the concrete island on the Austin St overpass)

# **Existing Issues**

Safety Concerns

Union Turnpike and Austin St (Queens): Peak Data

**Data Analysis** EUnion Toke Service Road] Jackie Robinson

Data collected during 4:30-5:30 PM (PM peak)

- 1. Southbound right: 14%
  - 2. U-Turn: 1%
  - **3. Westbound: 76%**
  - 4. Westbound right (via Union Tpke): 5%
- 5. Westbound left (via Union Tpke Service Road; not legal): 2%
- 6. Westbound right (via Union Tpke Service Rd): 2%

### **Union Tpke and Austin St Overview**

- Cars queued up at the intersection often block the crosswalk due to the location of the stop bar
- Slip lane for U-turn maneuver is underutilized, pedestrian island is not ADA accessible (and narrow)
- 3. Double right turn condition exists, not legally possible to get from the Service Road to Union Tpke, cutthrough traffic via Austin St likely (destined for Queens Blvd)