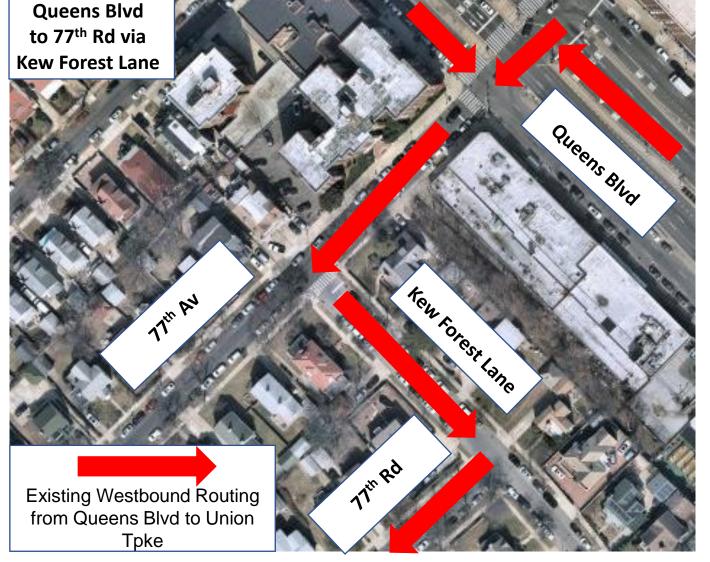

Current Routing for Vehicles via Queens Blvd

to Union Tpke WB

# **Existing Wayfinding for Reaching WB Union Tpke from Queens Blvd**

Access to Union Tpke

Green wayfinding signs are posted for vehicles to follow for access to Union Tpke via local residential streets

Most trucks cannot use the prescribed route to reach Union Tpke due to a posted restriction; the Union Tpke Service Road cannot be used to reach Union Tpke going west

Proposal

# **Existing Routing**

|              |                    | Going to:                                                                                                         |                                    |                                                                   |                                                                       |  |  |
|--------------|--------------------|-------------------------------------------------------------------------------------------------------------------|------------------------------------|-------------------------------------------------------------------|-----------------------------------------------------------------------|--|--|
|              |                    | WB Union Tpke (MR)                                                                                                |                                    | Austin St (at Kew Forest School)                                  |                                                                       |  |  |
|              |                    | Cars                                                                                                              | Trucks                             | Cars                                                              | Trucks                                                                |  |  |
| Coming from: | WB Union Tpke (MR) | Continue through tunnel under Queens Blvd                                                                         | Linder ()ueens Blvd                | ,                                                                 | Continue through tunnel under Queens Blvd > Right turn onto Austin St |  |  |
|              | SB Queens Blvd     | Right on 77th Av > Left<br>on Kew Forest Ln > Right<br>on 77th Rd > Left on<br>Austin St > Right on<br>Union Tpke | No legal route for trucks          |                                                                   | Right onto Union Tpke<br>SR > Right onto Austin St                    |  |  |
|              | NB Queens Blvd     | Left on 77th Av > Left on<br>Kew Forest Ln > Right on<br>77th Rd > Left on Austin<br>St > Right on Union Tpke     | No legal route for trucks over 33' | U-turn at 77th Av > Right on Union Tpke SR > Right onto Austin St | U-turn at 77th Av > Right on Union Tpke SR > Right onto Austin St     |  |  |