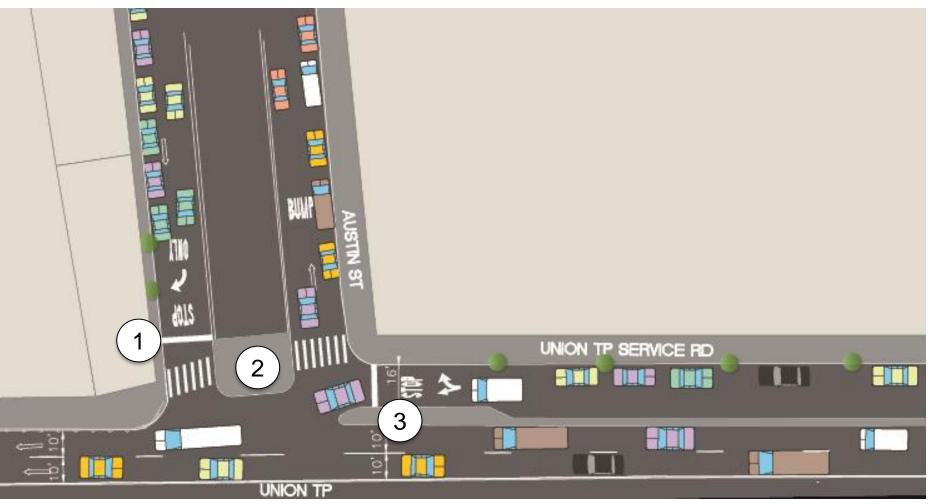

#### **Union Tpke and Austin St - Proposed Safety Improvements**

- 1. Bring intersection at Austin St SB and Union Tpke up to standard by:
- Aligning the crosswalk with the (expanded) concrete island
- b. Constructing new pedestrian ramps (ADA accessible)
- 2. Building out the existing concrete island (resulting in closure of the existing U-turn slip lane) to increase pedestrian space
- 3. Allow vehicles to access Union Tpke from the Service Road and restrict right turns from Union Tpke to Austin St to increase safety for all road users (concrete median to be extended out to facilitate the restriction by design)