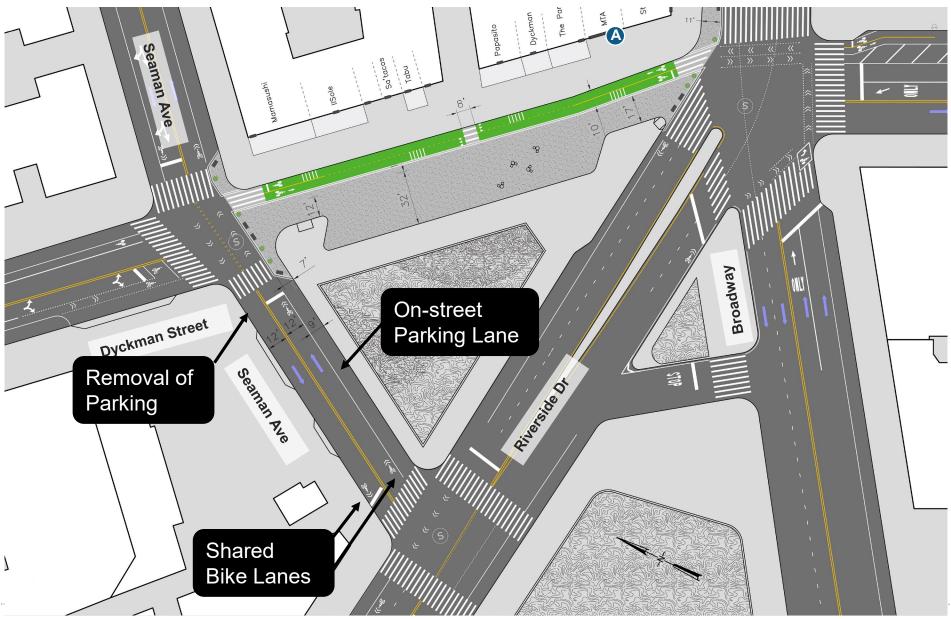

## **PROPOSED CONDITION: 2-WAY CONVERSION OF SEAMAN**

## **PROPOSED CONDITION: 2-WAY CONVERSION OF SEAMAN**

| May 2, 2022 | Seaman Ave 2-Way conversion presented to CB12 TC |
|-------------|--------------------------------------------------|
| June, 2022  | Projected Implementation of 2-Way Conversion     |