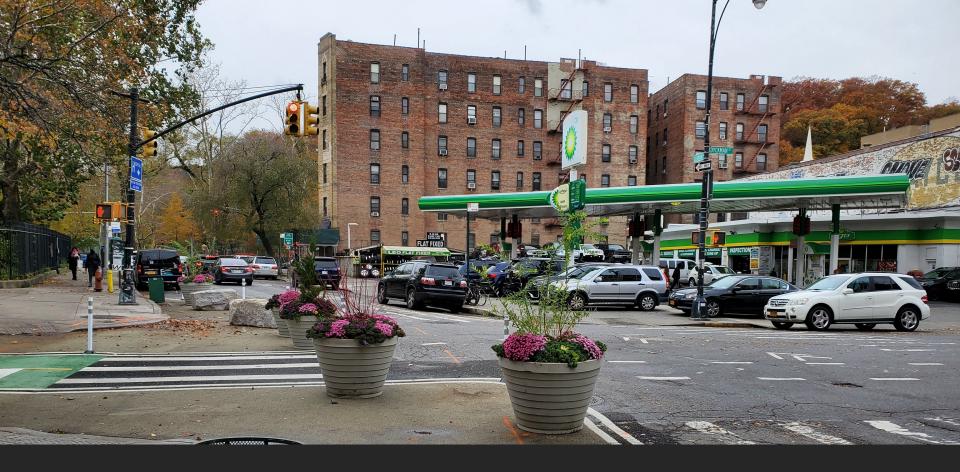

# 2-WAY CONVERSION OF SEAMAN AVE

CB12 Transportation Committee

05/02/2022



### 2-WAY CONVERSION OF SEAMAN AVE

Dyckman St

-way bike connection Quisqueya Plaza

> Lt. William Tighe Triangle

> > Anne Loftus Playground

nyc.gov/dot

...

### **PROJECT BACKGROUND**

| June, 2021        | Traffic counts collected                                                                  |
|-------------------|-------------------------------------------------------------------------------------------|
| June 29, 2021     | CB12 Votes in Support of Quisqueya Plaza on Dyckman St<br>Between Broadway and Seaman Ave |
| August, 2021      | Traffic Study complete                                                                    |
| September, 2021   | Quisqueya Plaza Update + Seamen 2-way conversion pr