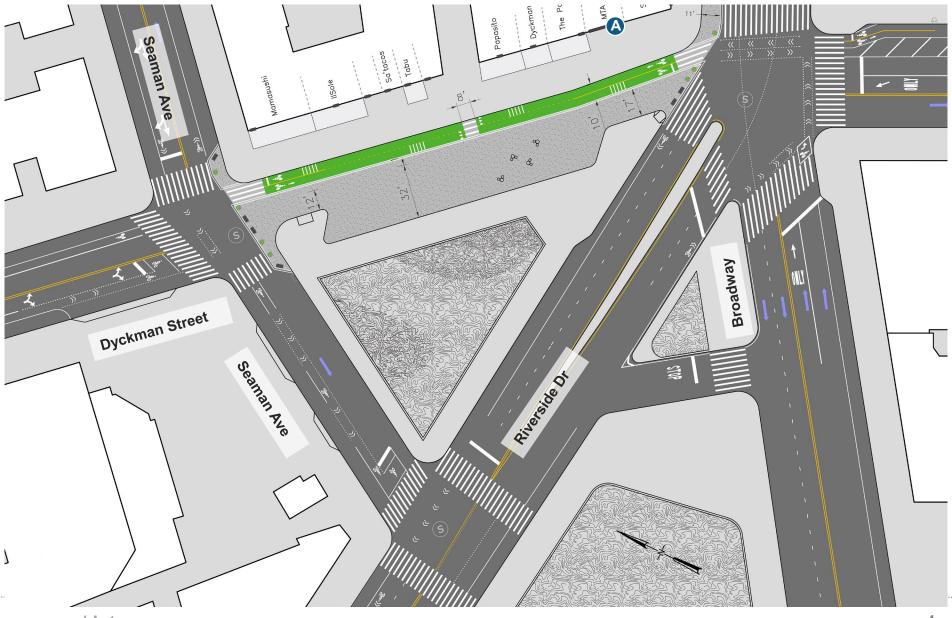

## **PROPOSED CONDITION: 2-WAY CONVERSION OF SEAMAN**

| May 2, 2022 | Seaman Ave 2-Way conversion presented to CB12 TC |
|-------------|--------------------------------------------------|
| June, 2022  | Projected Implementation of 2-Way Conversion     |