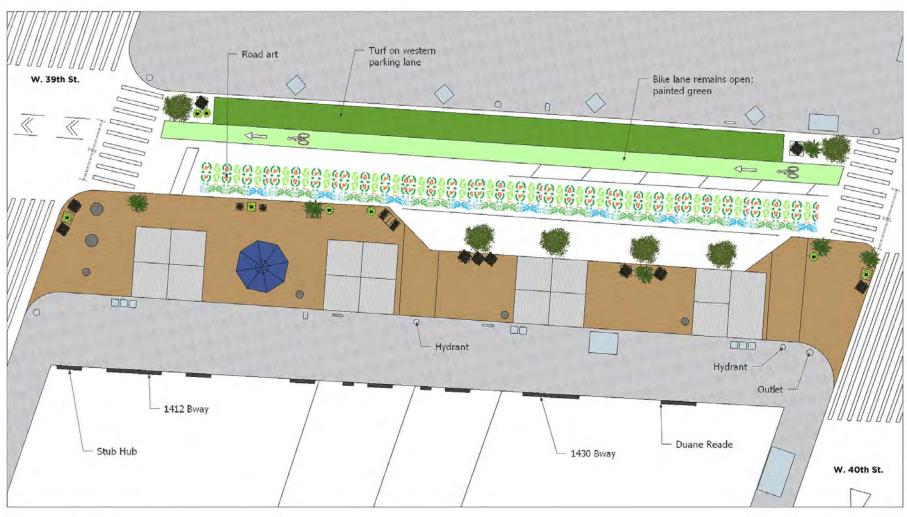

## **BWAY BLVD SEASONAL STREET**

Broadway & W 39th/40th Streets THE GARMENT DISTRICT NYC