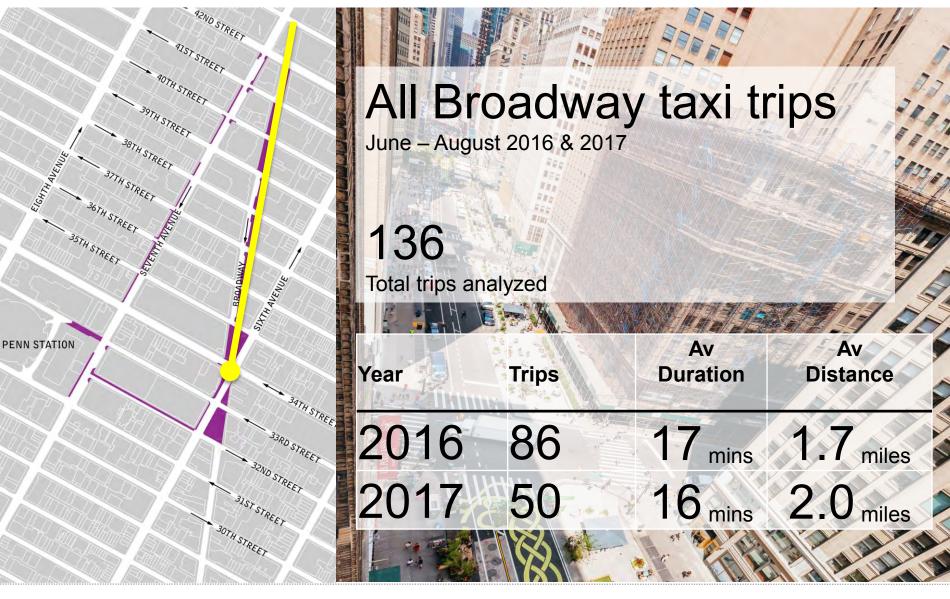

## 1.8 million more pedestrians

were counted on Bway blocks in June & July 2017, as compared to the same time in 2016.

#### **2017 BWAY BLVD SEASONAL STREET PILOT**

84% of all respondents would like to see blocks of **Bway closed** to vehicles either for the summer season or all year long.

PENN STATION

EIGHTH AVENUE

35TH STREET

#### **2017 BWAY BLVD SEASONAL STREET TRAFFIC VOLUMES**

In .