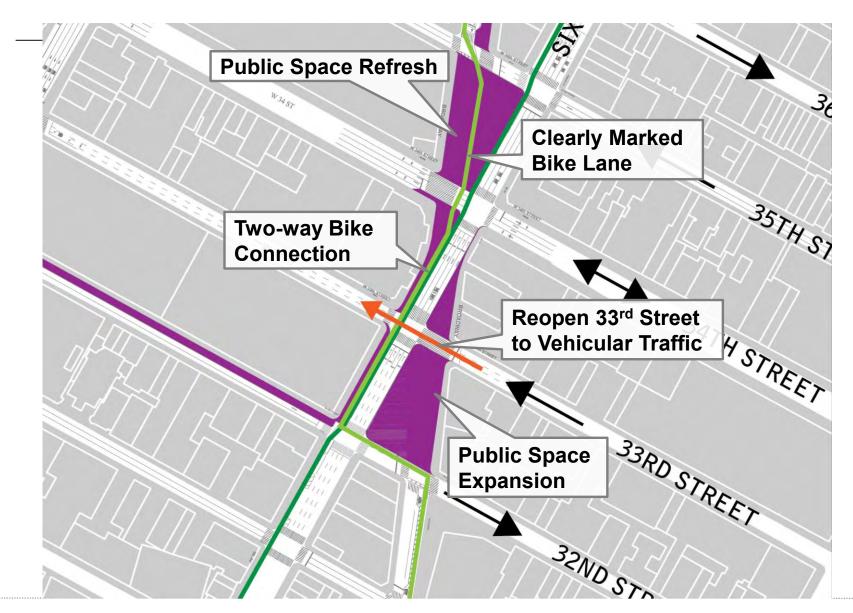

ND STREET

BROADWAY

SHTH AVENUE

A STREET

SEVENTH AVENUE

STREET



CB5 TC: March 26 (Overview) CB5 TC/Parks: June 2018 Partner: 34SP Implementation: Fall 18/Sp 19

42ND STREET

BROADWAY

SHTH AVENUE

34TH STREE

STREET

STREET

TH STREET

TH STREET

STREET

SEVENTH AVENUE

STREET

35TH STREET

EIGHTH AVENUE

PENN STATION

macys

Herald So

PENN STATION

EIGHTH AVENUE

CB5 TC: March 26 (Overview) CB5 TC/Parks: June 2018 Partner: 34SP Implementation: Fall 18/Sp 19

AZND STREET

BROADWAY

SHTH AVENUE

STREET

H STREET

HSTREET

STREET

SEVENTH AVENUE

STREET



PENN STATION

EIGHTH AVENUE

CB5 TC: March 26 (Overview) CB5 TC/Parks: June 2018 Partner: 34SP Implementation: Fall 18/Sp 19

42ND STREET

BROADWAY

STREET

HSTREET

SEVENTH AVENUE

STREET



## HERALD GREELEY INTERIM IMPROVEMENTS



## **2017 FLATIRON INTERIM IMPROVEMENTS**



**Ongoing Considerations** 





## **TAXI STAND**



## **PROPOSED SCHEDULE**

#### Herald/Greeley Outreach

**Early May:** DOT Street Ambassador Outreach & Open Houses in the Plazas & 34SP Offices

- **June:** CB5 Joint Parks/Transportation meeting
- June 14: Full Board

#### Penn Herald Implementation

July: 32<sup>nd</sup> Street Curb Extension Implementation & Bus Reroutes (CB5 Approved)

**August:** 7<sup>th</sup> Ave Implementation (CB5 Approved)

Fall 2018/Spring 2019: Herald/Greeley Implementation

(Pending CB5 Approval)

Spring/Summer 2019: Traffic Study Update and Ongoing Considerations

Broadway Blvd 2018 Seasonal Street

## **2018 BWAY BLVD SEASONAL STREET**

PENN STATION

EIGHTH AVENUE

Pilot: June-Aug 2017 CB5 TC: March 26 Partn