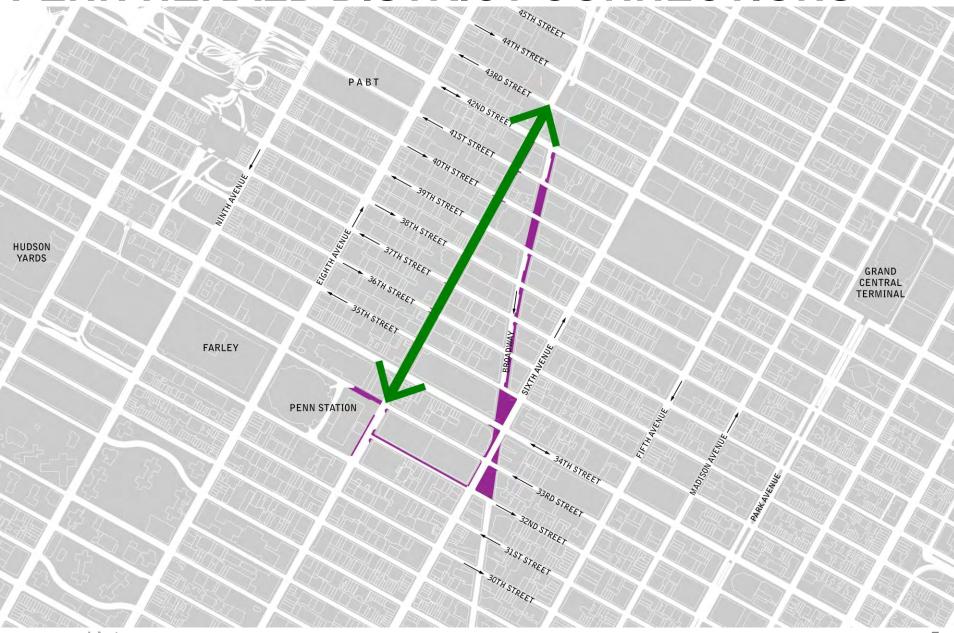

# PENN HERALD DISTRICT

Beautifu

PENN STATION

MAMTRAK

PRIVATE EYES

erizon

#### Pedestrian Access Plan & Bway Blvd Seasonal Street

CB5 3/26



ADISON SQUARE GARDEN

100

**District Overview** 

## PENN HERALD DISTRICT



Image: Vornado



## PENN HERALD DISTRICT



nyc.gov/dot







nyc.gov/dot



## PENN HERALD DISTRICT BWAY CAPITAL



## PENN HERALD DISTRICT LONG TERM



2018 Projects

## 32<sup>ND</sup> STREET SIDEWALK EXTENSION

PENN STATION

EIGHTH AVENUE

Image: Vornado

Installed & Removed: 2015 CB5 Approved: December 2017 Partner: 34SP/Vornado Implementation: July 2018

PATH

42ND STREET

BROADWAY

SIKTH AVENUE

TH STREE

STREET

STREE

SEVENTH AVENUE

STREET

35TH STREET

nyc.gov/dot

## 32<sup>ND</sup> STREET SIDEWALK EXTENSION

The state

Join the "1 Network.

PENN STATION

EIGHTH AVENUE

Image: Vornado

Installed & Removed: 2015 CB5 Approved: December 2017 Partner: 34SP/Vornado Implementation: July 2018

PATH

42ND STREET

BROADWAY

SHTHAVENUE

34TH STREE

STREET

1 STREET

HSTREET

STREET

SEVENTH AVENUE

STREET

#### 32<sup>ND</sup> STREET – PROPOS