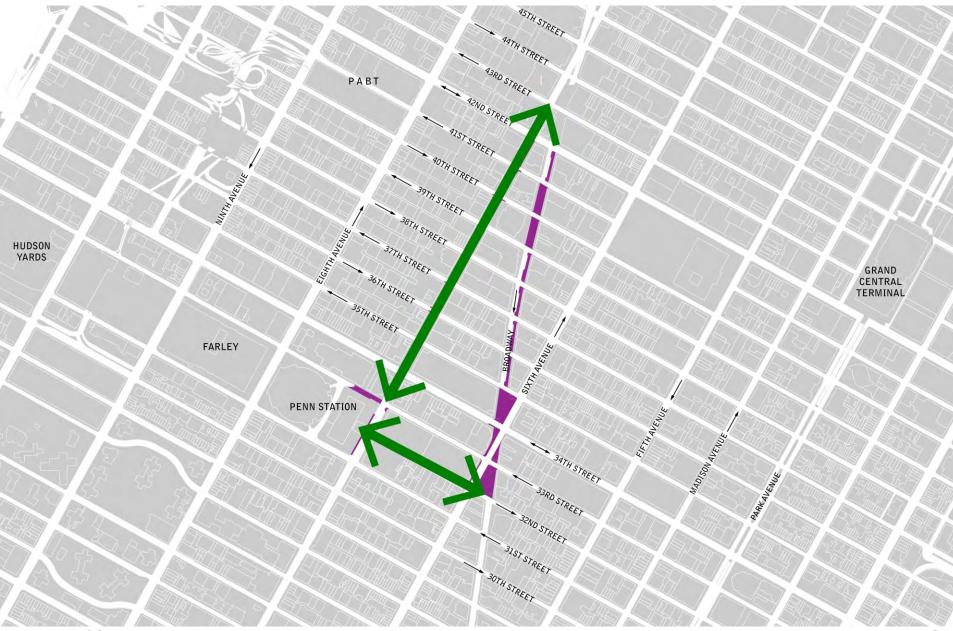

# PENN HERALD DISTRICT

Beautifu

PENN STATION

MAMTRAK

PRIVATE EYES

erizon

#### Pedestrian Access Plan & Bway Blvd Seasonal Street

CB5 3/26



ADISON SQUARE GARDEN

100

**District Overview** 

## PENN HERALD DISTRICT



Image: Vornado



## PENN HERALD DISTRICT



nyc.gov/dot







nyc.gov/dot



## PENN HERALD DISTRICT BWAY CAPITAL



## PENN HERALD DISTRICT LONG TERM



2018 Projects

## 32<sup>ND</sup> STREET SIDEWALK EXTENSION

PENN STATION

EIGHTH AVENUE

Image: Vornado

Installed & Removed: 2015 CB5 Approved: December 2017 Partner: 34SP/Vornado Implementation: July 2018

PATH

42ND STREET

BROADWAY

SIKTH AVENUE

TH STREE

STREET

STREE

SEVENTH AVENUE

STREET

35TH STREET

nyc.gov/dot

## 32<sup>ND</sup> STREET SIDEWALK EXTENSION

The state

Join the "1 Network.

PENN STATION

EIGHTH AVENUE

Image: Vornado

Installed & Removed: 2015 CB5 Approved: December 2017 Partner: 34SP/Vornado Implementation: July 2018

PATH

42ND STREET

BROADWAY

SHTHAVENUE

34TH STREE

STREET

1 STREET

HSTREET

STREET

SEVENTH AVENUE

STREET

#### 32<sup>ND</sup> STREET – PROPOSED