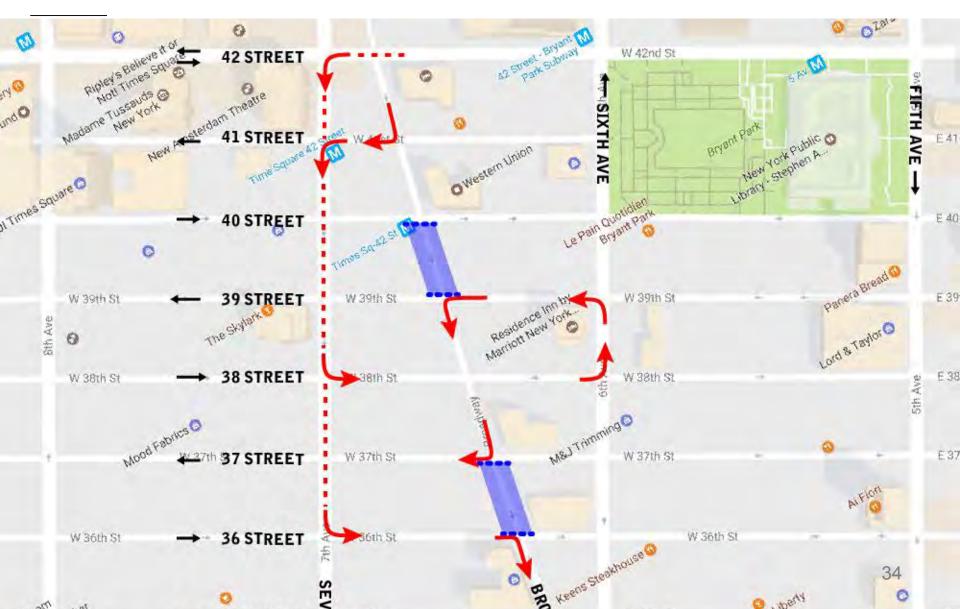

17 CB5 TC: March 26 Partner: Garment District Alliance Implementation: June & July 2018

AZND STREET

SHTHAVENUE

STREET

1 STREET

## 1.8 million more pedestrians

were counted on Bway blocks in June & July 2017, as compared to the same time in 2016.



#### **2017 BWAY BLVD SEASONAL STREET PILOT**

84% of all respondents would like to see blocks of **Bway closed** to vehicles either for the summer season or all year long.

PENN STATION

EIGHTH AVENUE

35TH STREET

Pilot: June-Aug 2017 CB5 TC: March 26 Partner: Garment District Alliance Implementation: June & July 2018

AZND STREET

SIXTH AVENUE

34TH STREE

BROA

STREET

STREET

#### **2017 BWAY BLVD SEASONAL STREET TRAFFIC VOLUMES**



In .

## **2017 BWAY BLVD SEASONAL STREET**



#### 2017 BWAY BLVD SEASONAL STREET DIVERSION DIAGRAM



#### 2018 BWAY BLVD SEASONAL STREET PROPOSED DIVERSION DIAGRAM







## **BWAY BLVD SEASONAL STREET**



Broadway & W 39th/40th Streets THE GARMENT DISTRICT NYC

## **BWAY BLVD SEASONAL STREET**



Broadway & W 40th/41st Streets THE GARMENT DISTRICT NYC

## **THANK YOU!**

**Questions?** 





nyc.gov/dot