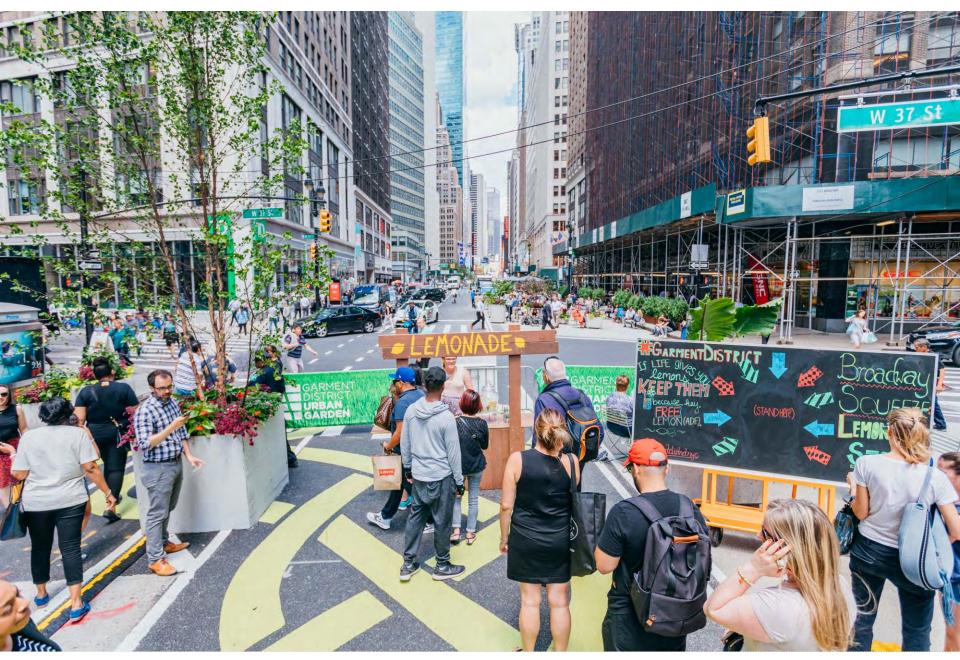

New York's Sidewalks Are So Packed, Pedestrians Are Taking to the Streets

## 1.8 million more pedestrians

were counted on Bway blocks in June & July 2017, as compared to the same time in 2016.