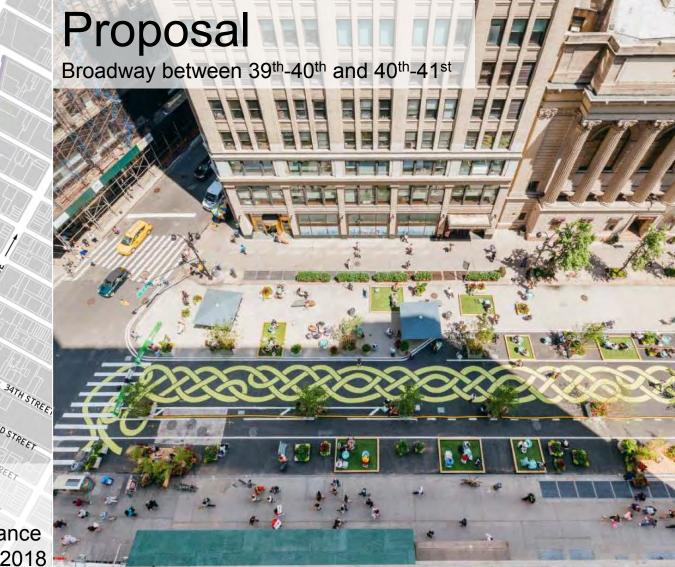

## **BWAY BLVD SEASONAL STREET**

Broadway & W 39th/40th Streets THE GARMENT DISTRICT NYC