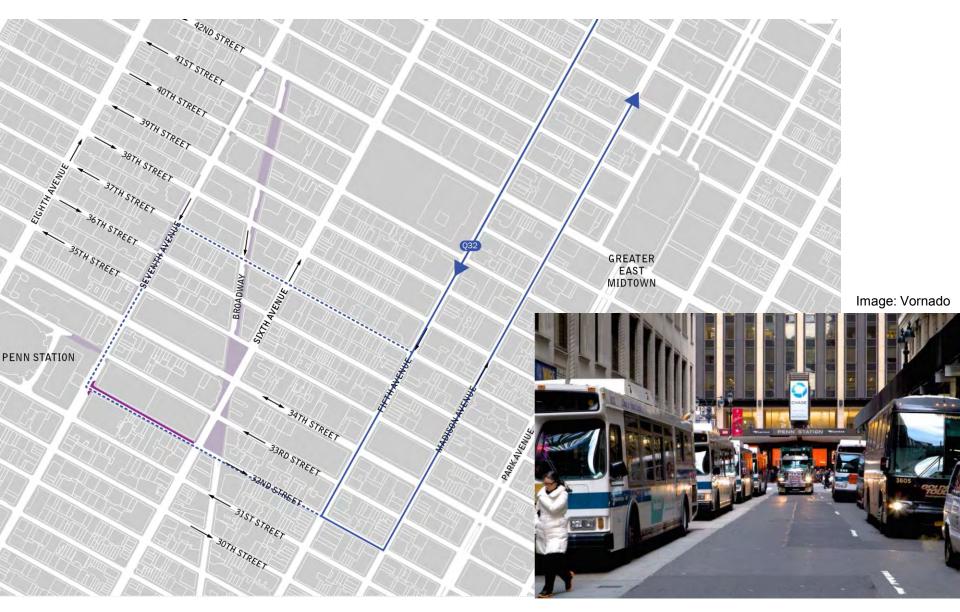

## PENN HERALD DISTRICT BWAY CAPITAL



## PENN HERALD DISTRICT LONG TERM



2018 Projects

## 32<sup>ND</sup> STREET SIDEWALK EXTENSION

PENN STATION

EIGHTH AVENUE

Image: Vornado

Installed & Removed: 2015 CB5 Approved: December 2017 Partner: 34SP/Vornado Implementation: July 2018

PATH

42ND STREET

BROADWAY

SIKTH AVENUE

TH STREE

STREET

STREE

SEVENTH AVENUE

STREET

35TH STREET

nyc.gov/dot

## 32<sup>ND</sup> STREET SIDEWALK EXTENSION

The state

Join the "1 Network.

PENN STATION

EIGHTH AVENUE

Image: Vornado

Installed & Removed: 2015 CB5 Approved: December 2017 Partner: 34SP/Vornado Implementation: July 2018

PATH

42ND STREET

BROADWAY

SHTHAVENUE

34TH STREE

STREET

1 STREET

HSTREET

STREET

SEVENTH AVENUE

STREET

#### 32<sup>ND</sup> STREET – PROPOSED BUS REROUTES



## 7<sup>TH</sup> AVE SIDEWALK EXTENSION

CB5 Approved: June 2017 Partner: Garment District Alliance

35TH STREET

PENN STATION

Implementation: August 2018 Responds to Int. No. 1285-A

BROADWAY

SIXTHAVENUE

34TH STREE

New York's Sidewalks Are So Packed, Pedestrians Are Taking to the Streets



### **BWAY BLVD SEASONAL STREET**

PENN STATION

EIGHTH AVENUE

Pilot: June-Aug 2017 CB5 TC: March 26 Partner: Garment District Alliance Implementation: June & July 2018

42ND STREET

BROADWAY

SHTH AVENUE

STREET

HSTREET

HSTREET

STREET

SEVENTH AVENUE

STREET



PENN STATION

EIGHTH AVENUE

CB5 TC: March 26 (Overview) CB5 TC/Parks: June 2018 Partner: 34SP Implementation: Fall 18/Sp 19

42ND STREET

BROADWAY

SHTH AVENUE

STREET

HSTREET

STREET

SEVENTH AVENUE

STREET



PENN STATION

EIGHTH