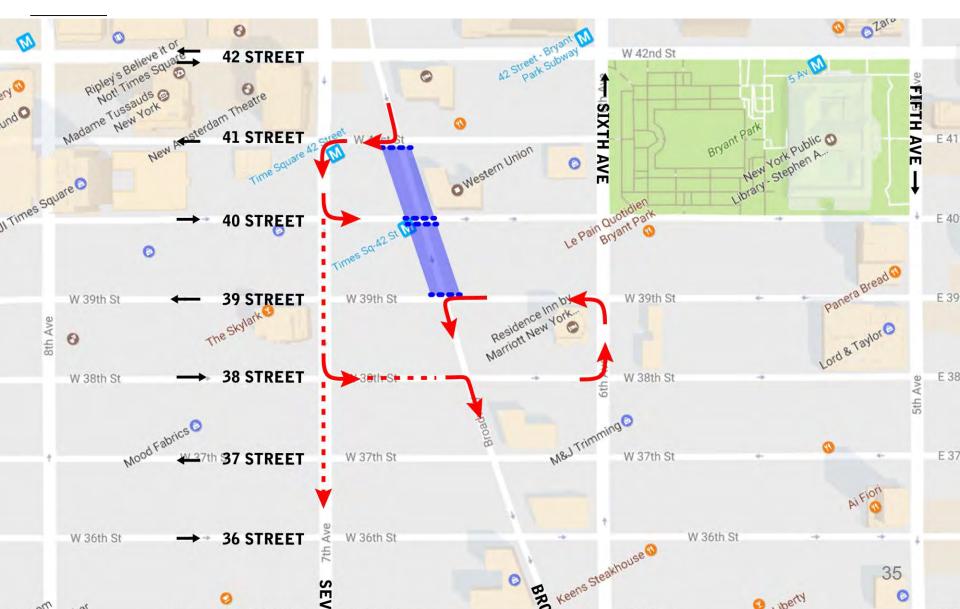

ion: June & July 2018

AZND STREET

SHTHAVENUE

STREET

1 STREET

## 1.8 million more pedestrians

were counted on Bway blocks in June & July 2017, as compared to the same time in 2016.



#### **2017 BWAY BLVD SEASONAL STREET PILOT**

84% of all respondents would like to see blocks of **Bway closed** to vehicles either for the summer season or all year long.

PENN STATION

EIGHTH AVENUE

35TH STREET

Pilot: June-Aug 2017 CB5 TC: March 26 Partner: Garment District Alliance Implementation: June & July 2018

AZND STREET

SIXTH AVENUE

34TH STREE

BROA

STREET

STREET

#### **2017 BWAY BLVD SEASONAL STREET TRAFFIC VOLUMES**



In .

## **2017 BWAY BLVD SEASONAL STREET**



#### 2017 BWAY BLVD SEASONAL STREET DIVERSION DIAGRAM



#### 2018 BWAY BLVD SEASONAL STREET PROPOSED DIVERSION DIAGRAM







## **BWAY BLVD SEASONAL STREET**



Broadway & W 39th/40th Streets THE GARMENT DISTRICT NYC

## **BWAY BLVD SEASONAL STREET**



Broadway & W 40th/41st Streets THE GARMENT DISTRICT NYC

## **THANK YOU!**

**Questions?** 





nyc.gov/dot