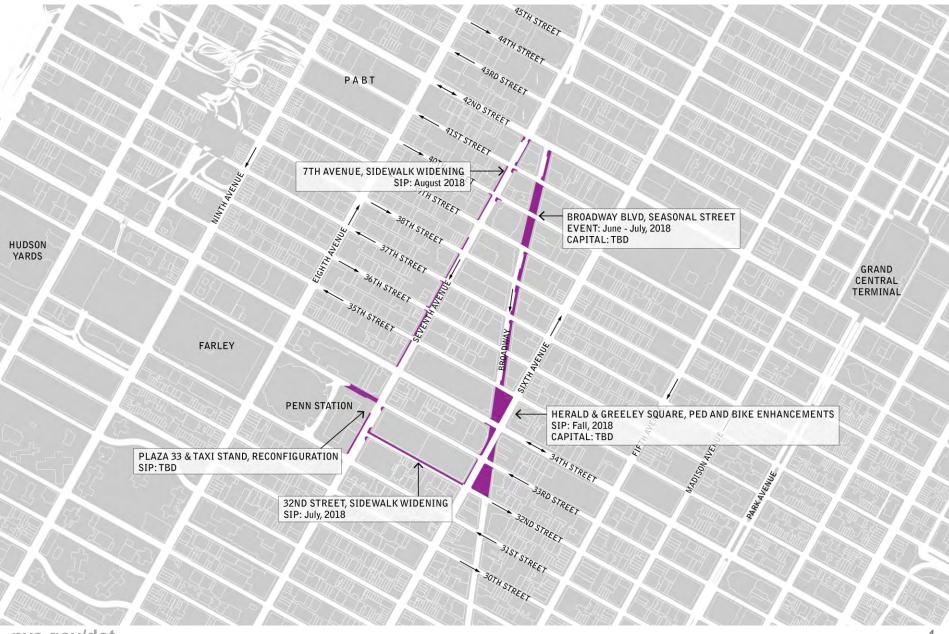

## 32<sup>ND</sup> STREET SIDEWALK EXTENSION

PENN STATION

EIGHTH AVENUE

Image: Vornado

Installed & Removed: 2015 CB5 Approved: December 2017 Partner: 34SP/Vornado Implementation: July 2018

PATH

42ND STREET

BROADWAY

## 32<sup>ND</sup> STREET SIDEWALK EXTENSION

The state

Join the "1 Network.

PENN STATION

EIGHTH AVENUE

Image: Vornado

Installed & Removed: 2015 CB5 Approved: December 2017 Partner: 34SP/Vornado Implementation: July 2018

## 7<sup>TH</sup> AVE SIDEWALK EXTENSION

CB5 Approved: June 2017 Partner: Garment District Alliance

35TH STREET

PENN STATION

Implementation: August 2018 Responds to Int. No. 1285-A

BROADWAY

SIXTHAVENUE

34TH STREE

### **BWAY BLVD SEASONAL STREET**

PENN STATION

EIGHTH AVENUE

Pilot: June-Aug 2017 CB5 TC: March 26 Partner: Garment District Alliance Implementation: June & July 2018

42ND STREET

BROADWAY

SHTH AVENUE

STREET

## HERALD GREELEY INTERIM IMPROVEMENTS

## **TAXI STAND**