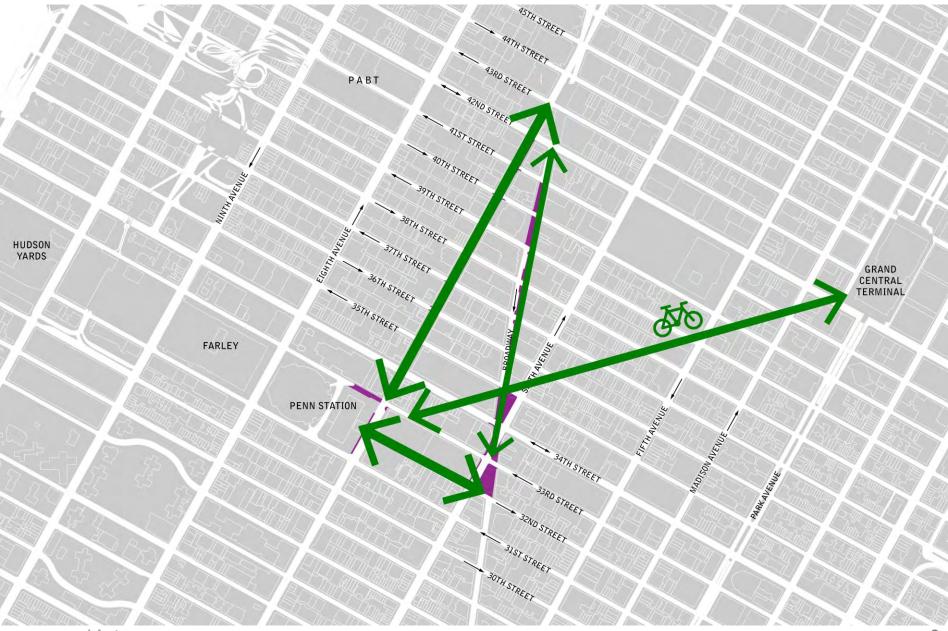

# PENN HERALD DISTRICT

Beautifu

PENN STATION

MAMTRAK

PRIVATE EYES

erizon

#### Pedestrian Access Plan & Bway Blvd Seasonal Street

CB5 3/26



ADISON SQUARE GARDEN

100

**District Overview** 

## PENN HERALD DISTRICT



Image: Vornado



## PENN HERALD DISTRICT



nyc.gov/dot







nyc.gov/dot



## PENN HERALD DISTRICT BWAY CAPITAL



## PENN HERALD DISTRICT LONG TERM



2018 Projects

## 32<sup>ND</sup> STREET SIDEWALK EXTENSION

PENN STATION

EIGHTH AVENUE

Image: Vornado

Installed & Removed: 2015 CB5 Approved: December 2017 Partner: 34SP/Vornado Implementation: July 2018

PATH

42ND STREET

BROADWAY

SIKTH AVENUE

TH STREE

STREET

STREE

SEVENTH AVENUE

STREET

35TH STREET

nyc.gov/dot

## 32<sup>ND</sup> STREET SIDEWALK EXTENSION

The state

Join the "1 Network.

PENN STATION

EIGHTH AVENUE

Image: Vornado

Installed & Removed: 2015 CB5 Approved: December 2017 Partner: 34SP/Vornado Implementation: July 2018

PATH

42ND STREET

BROADWAY

SHTHAVENUE

34TH STREE

STREET

1 STREET

HSTREET

STREET

SEVENTH AVENUE

STREET

#### 32<sup>ND</sup> STREET – PROPOSED BUS REROUTES