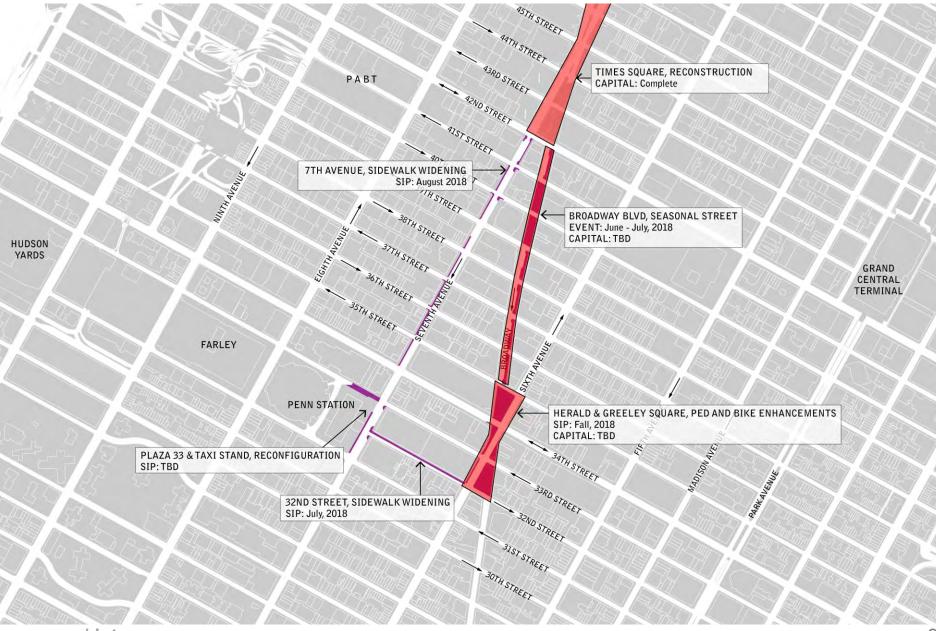

#### Pedestrian Access Plan & Bway Blvd Seasonal Street

CB5 3/26

ADISON SQUARE GARDEN

100

**District Overview** 

## PENN HERALD DISTRICT BWAY CAPITAL

## PENN HERALD DISTRICT LONG TERM

2018 Projects

## 32<sup>ND</sup> STREET SIDEWALK EXTENSION

PENN STATION

EIGHTH AVENUE

Image: Vornado

Installed & Removed: 2015 CB5 Approved: December 2017 Partner: 34SP/Vornado Implementation: July 2018

PATH

42ND STREET

BROADWAY

## 7<sup>TH</sup> AVE SIDEWALK EXTENSION

CB5 Approved: June 2017 Partner: Garment District Alliance

35TH STREET

PENN STATION

Implementation: August 2018 Responds to Int. No. 1285-A

BROADWAY

SIXTHAVENUE

34TH STREE

### **BWAY BLVD SEASONAL STREET**

PENN STATION

EIGHTH AVENUE

Pilot: June-Aug 2017 CB5 TC: March 26 Partner: Garment District Alliance Implementation: June & July 2018

42ND STREET

BROADWAY

SHTH AVENUE

STREET

HSTREET

HSTREET

STREET

SEVENTH AVENUE

STREET

PENN STATION

EIGHTH AVENUE

CB5 TC: March 26 (Overview) CB5 TC/Parks: June 2018 Partner: 34SP Implementation: Fall 18/Sp 19

## HERALD GREELEY INTERIM IMPROVEMENTS