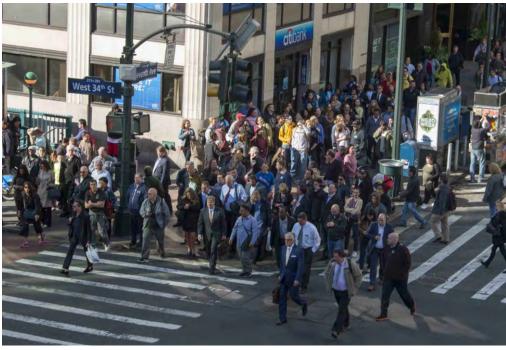

New York's Sidewalks Are So Packed, Pedestrians Are Taking to the Streets

## 1.8 million more pedestrians

were counted on Bway blocks in June & July 2017, as compared to the same time in 2016.