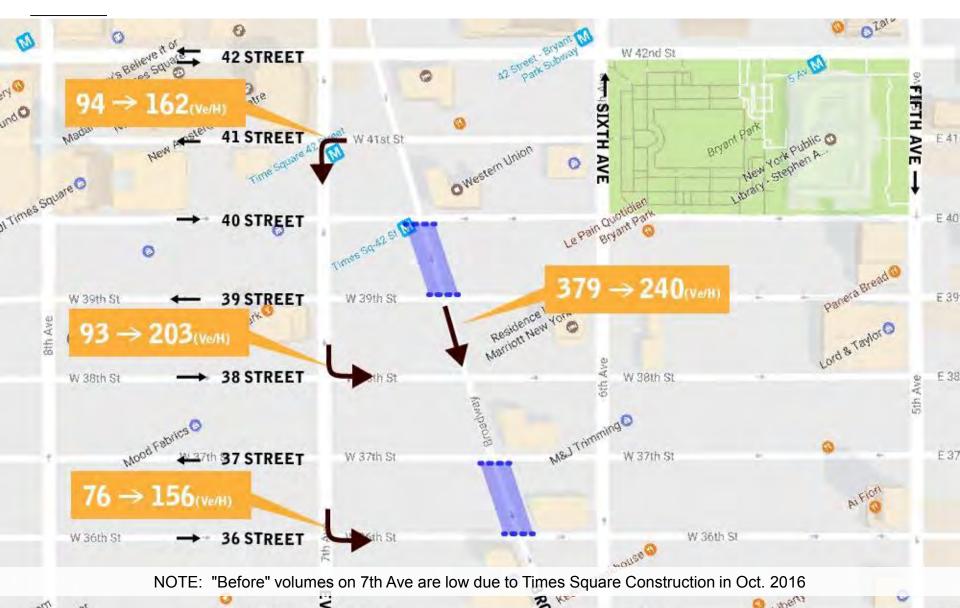

#### 2017 BWAY BLVD SEASONAL STREET PILOT

PENN STATION

EIGHTH AVENUE

35TH STREET

Pilot: June-Aug 2017 CB5 TC: March 26 Partner: Garment District Alliance Implementation: June & July 2018

AZND STREET

SHTHAVENUE

STREET

1 STREET

## 1.8 million more pedestrians

were counted on Bway blocks in June & July 2017, as compared to the same time in 2016.



#### **2017 BWAY BLVD SEASONAL STREET PILOT**

84% of all respondents would like to see blocks of **Bway closed** to vehicles either for the summer season or all year long.

PENN STATION

EIGHTH AVENUE

35TH STREET

Pilot: June-Aug 2017 CB5 TC: March 26 Partner: Garment District Alliance Implementation: June & July 2018

AZND STREET

SIXTH AVENUE

34TH STREE

BROA

STREET

STREET

#### **2017 BWAY BLVD SEASONAL STREET TRAFFIC VOLUMES**



In .

## **2017 BWAY BLVD SEASONAL STREET**



#### 2017 BWAY BLVD SEASONAL STREET DIVERSION DIAGRAM



#### 2018 BWAY BLVD SEASONAL STREET PROPOSED DIVERSION DIAGRAM







## **BWAY BLVD SEASONAL STREET**



Broadway & W 39th/40th Streets THE GARMENT DISTRICT NYC

## **BWAY BLVD SEASONAL STREET**



Broadway & W 40th/41st Streets THE GARMENT DISTRICT NYC

## **THANK YOU!**

**Questions?** 





nyc.gov/dot