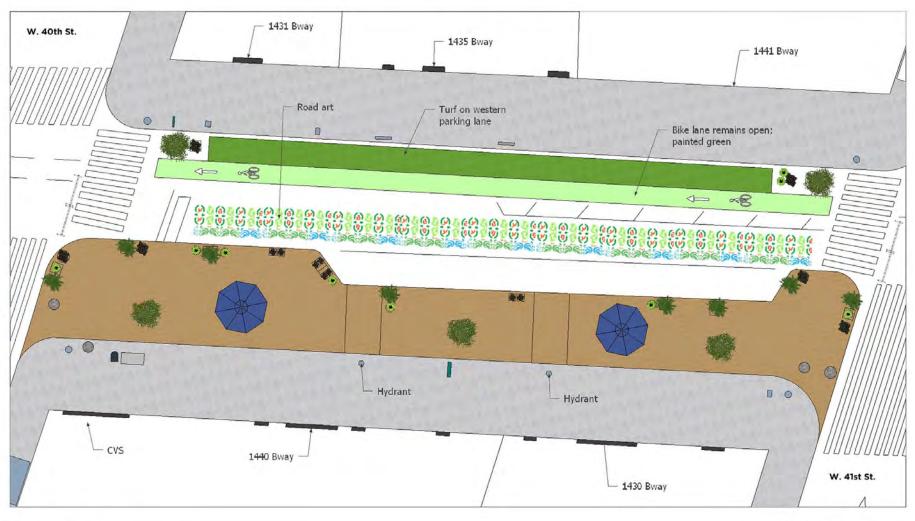

## **BWAY BLVD SEASONAL STREET**

Broadway & W 40th/41st Streets THE GARMENT DISTRICT NYC