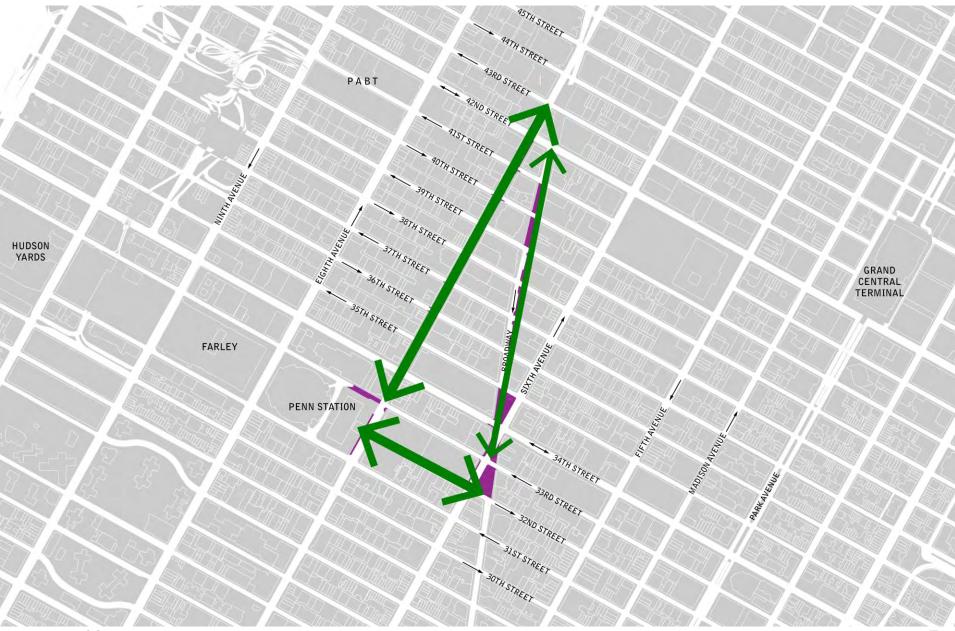

# PENN HERALD DISTRICT

Beautifu

PENN STATION

MAMTRAK

PRIVATE EYES

erizon

#### Pedestrian Access Plan & Bway Blvd Seasonal Street

CB5 3/26



ADISON SQUARE GARDEN

100

**District Overview** 

## PENN HERALD DISTRICT



Image: Vornado



## PENN HERALD DISTRICT



nyc.gov/dot







nyc.gov/dot



## PENN HERALD DISTRICT BWAY CAPITAL



## PENN HERALD DISTRICT LONG TERM



2018 Projects

## 32<sup>ND</sup> STREET SIDEWALK EXTENSION

PENN STATION

EIGHTH AVENUE

Image: Vornado

Installed & Removed: 2015 CB5 Approved: December 2017 Partner: 34SP/Vornado Implementation: July 2018

PATH

42ND STREET

BROADWAY

SIKTH AVENUE

TH STREE

STREET

STREE

SEVENTH AVENUE

STREET

35TH STREET

nyc.gov/dot

## 32<sup>ND</sup> STREET SIDEWALK EXTENSION

The state

Join the "1 Network.

PENN STATION

EIGHTH AVENUE

Image: Vornado

Installed & Removed: 2015 CB5 Approved: December 2017 Partner: 34SP/Vornado Implementation: July 2018

PATH

42ND STREET

BROADWAY

SHTHAVENUE

34TH STREE

STREET

1 STREET

HSTREET

STREET

SEVENTH AVENUE

STREET

#### 32<sup>ND</sup> STREET – PROPOSED B