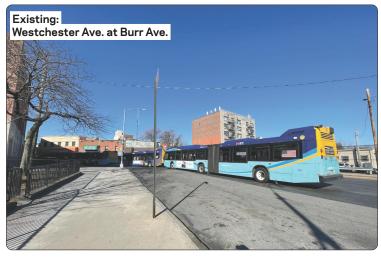

## Pelham Bay Park Station Area Transit Improvements

**Improve Bus Travel Times** 

Improve Bus Reliability

Improve Pedestrian Safety

Organize Vehicle Movements

NYC DOT will implement bus improvements around the Pelham Bay Park subway station area:

- Add a contraflow bus lane on Westchester Avenue between Burr Avenue and the northbound Bruckner Expressway service road
- Add new bus lane on the Wilkinson Avenue overpass over the Bruckner Expressway
- Bus lanes will be in effect 24 hours a day, 7 days a week
- Install crosswalks across Westchester Avenue at Burr Avenue
- Expand sidewalk and install a new bus stop