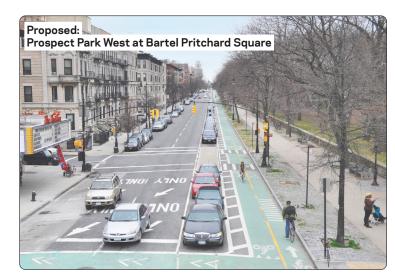

## What's Happening Here?

**Add Protected Bike Lanes** 

**Shorten Pedestrian Crossings** 

Parkside Avenue, Park Circle to Ocean Avenue Bicycle Safety Improvements

**Reduce Speeding** 

**Maintain Traffic Capacity** 

## NYC DOT will implement street safety improvements on Parkside Avenue:

- Install two-way parking protected bike lanes
- Install two-way barrier-protected bike lanes approaching Ocean Avenue
- Install two-way off-street bike lanes approaching Park Circle
- Upgrade pedestrian access to the Prospect Park Peristyle
- Add pedestrian islands at St Pauls Place and Parade Place