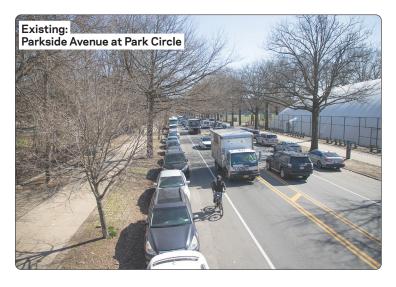

## What's Happening Here?

**Add Protected Bike Lanes** 

**Shorten Pedestrian Crossings** 

Parkside Avenue, Park Circle to Ocean Avenue Bicycle Safety Improvements

**Reduce Speeding** 

**Maintain Traffic Capacity** 

## NYC DOT will implement street safety improvements on Parkside Avenue:

- Install two-way parking protected bike lanes
- Install two-way barrier-protected bike lanes approaching Ocean Avenue
- Install two-way off-street bike lanes approaching Park Circle
- Upgrade pedestrian access to the Prospect Park Peristyle
- Add pedestrian islands at St Pauls Place and Parade Place