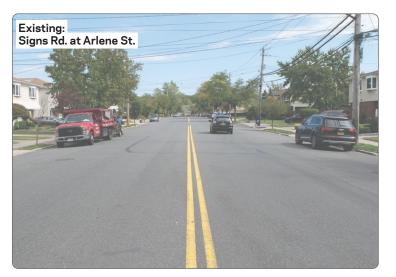

## NYC DOT will implement bicycle safety improvements in the New Springville and Bulls Head neighborhoods on Staten Island:

- Add standard bike lanes and shared lanes on Merrill Ave., Morani St., Signs Rd., and Merry Mount St.
- Lengthen existing bike routes on Kelly Blvd., Travis Ave., and Rockland Ave.
- Connect Willowbrook Greenway to the bike network