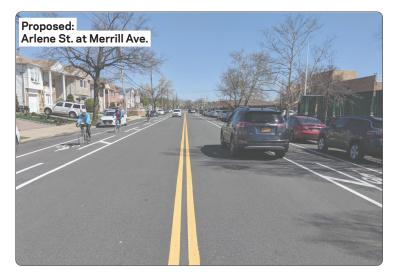

## NYC DOT will implement bicycle safety improvements in the New Springville and Bulls Head neighborhoods on Staten Island:

- Add standard bike lanes and shared lanes on Merrill Ave., Morani St., Signs Rd., and Merry Mount St.
- Lengthen existing bike routes on Kelly Blvd., Travis Ave., and Rockland Ave.
- Connect Willowbrook Greenway to the bike network