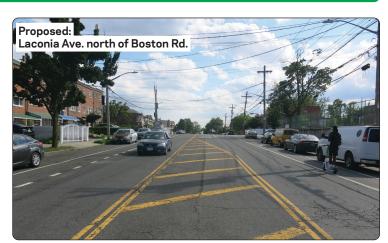

## Laconia Ave. Standard Bike Lanes

**Provide Greenway Connection** 

Improve Pedestrian Crossings

## NYC DOT will implement street safety improvements on Laconia Ave. and Esplanade Ave. between Burke Ave. and Bronx/Pelham Pkwy.:

- Install standard bike lanes on Laconia Ave. between Burke Ave. and Pelham Pkwy. N.
- Provide connection to Mosholu Pelham Greenway with two-way protected bike lane on Esplanade Ave.
- Improve pedestrian crossing and eliminate dual right turns at Laconia Ave. and Pelham Pkwy. N.
- Shorten pedestrian crossings and organize roadway markings