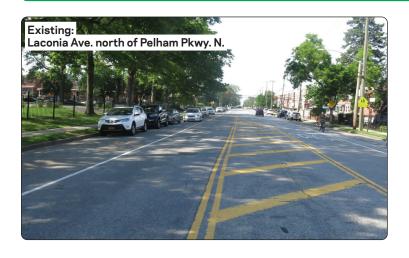

## Laconia Ave. Standard Bike Lanes

**Provide Greenway Connection** 

Improve Pedestrian Crossings

## NYC DOT will implement street safety improvements on Laconia Ave. and Esplanade Ave. between Burke Ave. and Bronx/Pelham Pkwy.:

- Install standard bike lanes on Laconia Ave. between Burke Ave. and Pelham Pkwy. N.
- Provide connection to Mosholu Pelham Greenway with two-way protected bike lane on Esplanade Ave.
- Improve pedestrian crossing and eliminate dual right turns at Laconia Ave. and Pelham Pkwy. N.
- Shorten pedestrian crossings and organize roadway markings