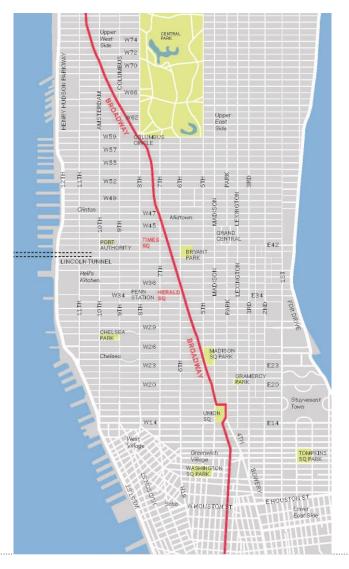

## 34th Street Partnership

# **District Map**



# **Public Space Management**



# **Broadway Boulevard**



# HERALD + GREELEY SQUARE ENHANCEMENTS

Public Workshop, January 2019



Planning for the Future

### **ONGOING DEVELOPMENT IN THE DISTRICT**



## **BROADWAY VISIONING**



DOT Projects & Outcomes Since 2009

#### **GREEN LIGHT FOR MIDTOWN**







### **DOT PROJECTS IN THE DISTRICT SINCE 2009**



Feedback & Goals

### THE PLAZA IS WELL USED



## **IMPROVEMENTS ARE NEEDED**



Top responses based on 98 surveys collected in the plaza on May 14 &18 and October 14 & 15, 2018

### PROJECT GOALS Expand Pedestrian Space

W 32 St

### PROJECT GOALS Repair Damaged Surface

### PROJECT GOALS Clarify & Enhance Bike Lanes



### PROJECT GOALS Reduce Turn Conflicts

Proposal & Impacts

### **EXISTING**



### PROPOSED



### BROADWAY VS 6<sup>TH</sup> AVE Peak Hour Peds & Vehicles

15,429 🔭 2,143 🚘 205 🐼

6

229

74

2,777

3,036 🔭

## 22 🚈 336 🛱 4,493 🔭

### 278 あ 1,570 日 9,308 入 158 あ 1,815 日 5,738 入

### **EXISTING VOLUMES** 33<sup>rd</sup> Street Peak Hour

156 🛱

229

### **FUTURE VOLUMES** 33<sup>rd</sup> Street Peak Hour

228 🛱