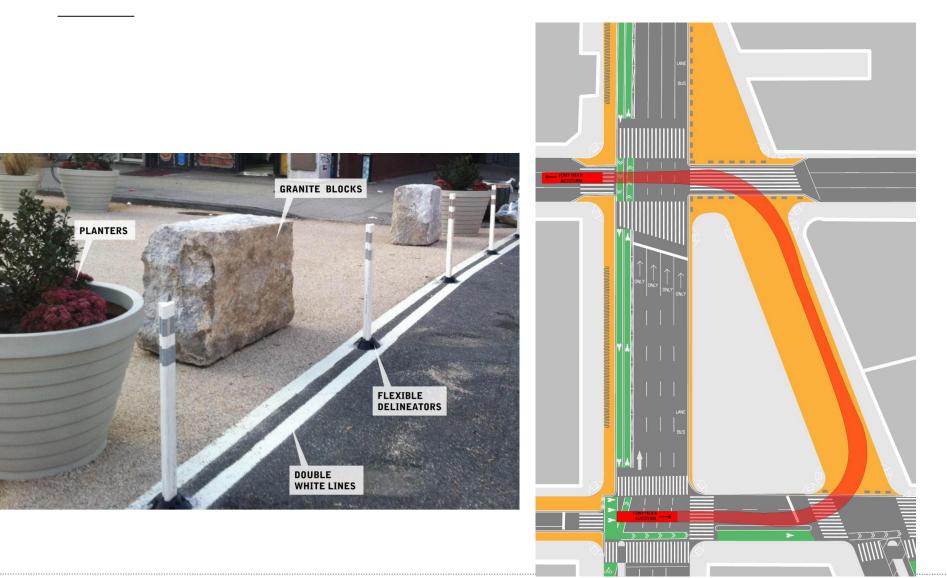

n Conflicts

Proposal & Impacts

### **EXISTING**



### PROPOSED



### BROADWAY VS 6<sup>TH</sup> AVE Peak Hour Peds & Vehicles

15,429 🔭 2,143 🚘 205 🐼

6

229

74

2,777

3,036 🔭

## 22 🚈 336 🛱 4,493 🔭

### 278 あ 1,570 日 9,308 入 158 あ 1,815 日 5,738 入

### **EXISTING VOLUMES** 33<sup>rd</sup> Street Peak Hour

156 🛱

229

### **FUTURE VOLUMES** 33<sup>rd</sup> Street Peak Hour

228 🛱



### **DIVERSION #1** SB at Bway/32<sup>nd</sup> St.



### DIVERSION #2 SBT at Bway/W 32<sup>nd</sup> St.

<mark>+15 🚘</mark>

-152 🛱

+137 🛱

### **DIVERSION #3** NBL at 6<sup>th</sup> Ave/33<sup>rd</sup> St.



+52 🛱

-156 🛱

### DIVERSION #4 31<sup>st</sup> & 35<sup>th</sup> Sts to 33<sup>rd</sup> St.



-26



### CURB IMPACTS EXISTING



#### PROPOSED



#### **SAFETY PERIMETER & EMERGENCY ACCESS**



We Need Your Input

### **NEXT STEPS**

#### <u>Outreach</u>

- January 2 Public Workshops
- **February** CB5 Joint Parks/Transportation Meeting
- March CB5 Full Board

#### **Implementation**

Spring 2019 Implementation, Pending CB5 Approval

Fall 2019Traffic Study Update to CB5 and OngoingConsiderations

### **THANK YOU!**

**Questions?**