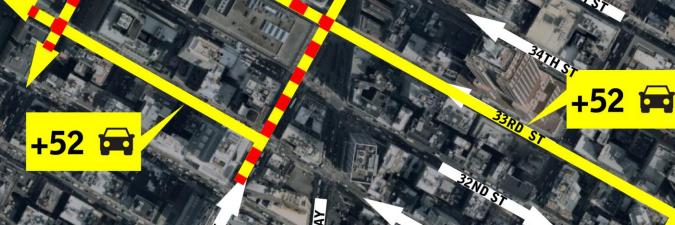

### **DIVERSION #3** NBL at 6<sup>th</sup> Ave/33<sup>rd</sup> St.

+52 🛱

-156 🛱