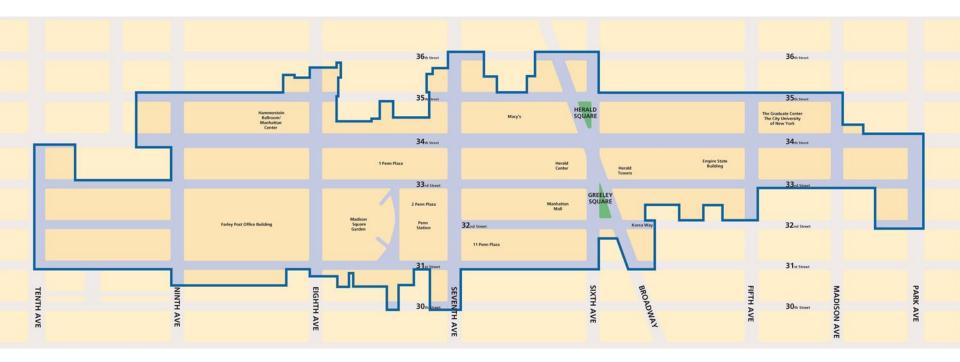

## 34th Street Partnership

# **District Map**



# **Public Space Management**



# **Broadway Boulevard**



# HERALD + GREELEY SQUARE ENHANCEMENTS

Public Workshop, January 2019



Planning for the Future

### **ONGOING DEVELOPMENT IN THE DISTRICT**



## **BROADWAY VISIONING**



DOT Projects & Outcomes Since 2009

#### **GREEN LIGHT FOR MIDTOWN**







### **DOT PROJECTS IN THE DISTRICT SINCE 2009**



Feedback & Goals

### THE PLAZA IS WELL USED



## **IMPROVEMENTS ARE NEEDED**



Top responses based on 98 surveys collected in the plaza on May 14 &18 and October 14 & 15, 2018

### PROJECT GOALS Expand Pedestrian Space

W 32 St

### PROJECT GOALS Repair Damaged Surface

### PROJECT GOALS Clarify & Enhance Bike Lanes



### PROJECT GOALS Reduce Turn Conflicts

Proposal & Impacts

### **EXISTING**



### PROPOSED



### BROADWAY VS