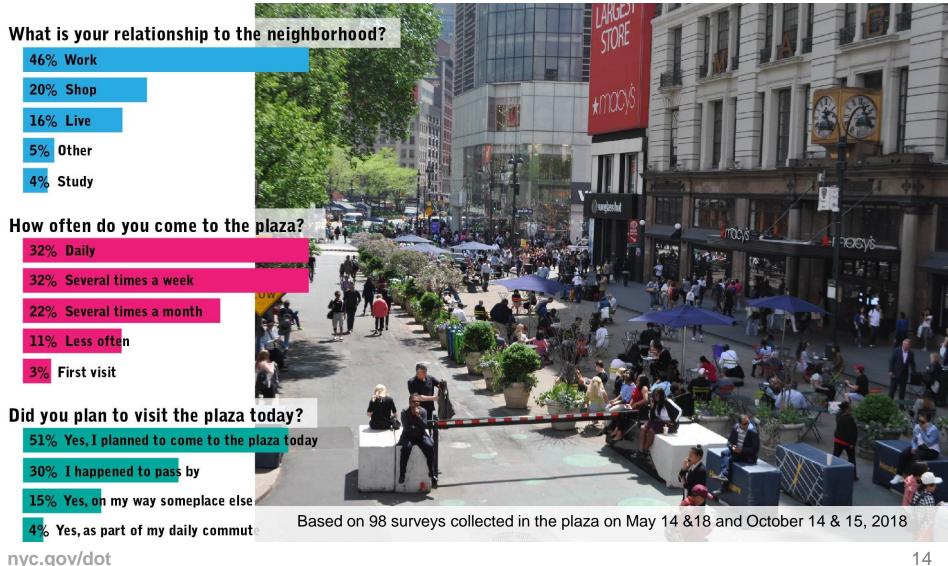

### THE PLAZA IS WELL USED

## **IMPROVEMENTS ARE NEEDED**

Top responses based on 98 surveys collected in the plaza on May 14 &18 and October 14 & 15, 2018