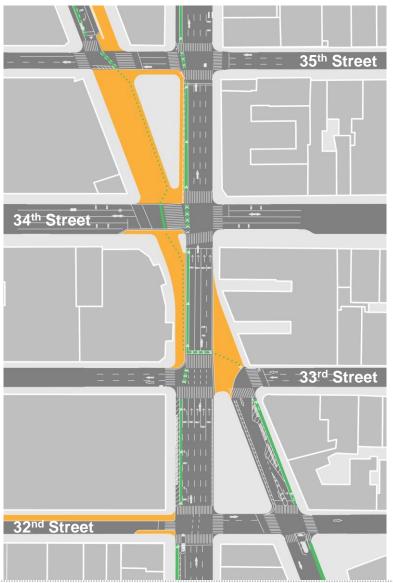

Partnership

# **District Map**



# **Public Space Management**



# **Broadway Boulevard**



# HERALD + GREELEY SQUARE ENHANCEMENTS

Public Workshop, January 2019



Planning for the Future

### **ONGOING DEVELOPMENT IN THE DISTRICT**



## **BROADWAY VISIONING**



DOT Projects & Outcomes Since 2009

#### **GREEN LIGHT FOR MIDTOWN**







### **DOT PROJECTS IN THE DISTRICT SINCE 2009**



Feedback & Goals

### THE PLAZA IS WELL USED



## **IMPROVEMENTS ARE NEEDED**



Top responses based on 98 surveys collected in the plaza on May 14 &18 and October 14 & 15, 2018

### PROJECT GOALS Expand Pedestrian Space

W 32 St

### PROJECT GOALS Repair Damaged Surface

### PROJECT GOALS Clarify & Enhance Bike Lanes



### PROJECT GOALS Reduce Turn Conflicts

Proposal & Impacts

### **EXISTING**



### PROPOSED



### BROADWAY VS 6<sup>TH</sup> AVE Peak Hour Peds & Vehicles

15,429 🔭 2,143 🚘 205 🐼

6

229

74

2,777

3,036 🔭

## 22 🚈 336 🛱 4,493 🔭

### 278 あ 1,570 日 9,308 入 158 あ 1,815 日 5,738 入

### **EXISTING VOLUMES** 33<sup>rd</sup> Street Peak Hour

156 🛱

229

### **FUTURE VOLUMES** 33<sup>rd</sup> Street Peak Hour

228 🛱



### **DIVERSION #1** SB at Bway/32<sup>nd</sup> St.



### DIVERSION #2 SBT at Bway/W 32<sup>nd</sup> St.

<mark>+15 🚘</mark>

-152 🛱

+137 🛱

### **DIVERSION #3** NBL at 6<sup>th</sup> Ave/33<sup>rd</sup> St.



+52 🛱

-156 🛱

### DIVERSION #4 31<sup>st</sup> & 35<sup>th</sup> Sts to 33<sup>rd</sup> St.



-26



### CURB IMPACTS EXISTING



#### PROPOSED



#### **SAFETY PERIMETER & EMERGENCY ACCESS**



We Need Your Input

### **NEXT STEPS**

#### <u>O