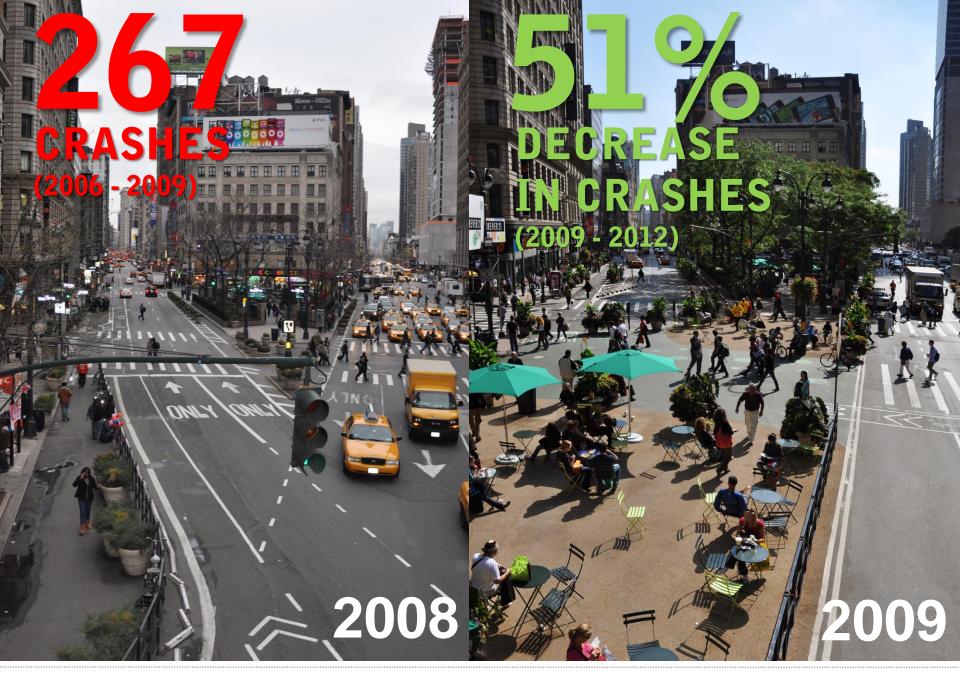

## 34th Street Partnership

# **District Map**



# **Public Space Management**



# **Broadway Boulevard**



# HERALD + GREELEY SQUARE ENHANCEMENTS

Public Workshop, January 2019



Planning for the Future

### **ONGOING DEVELOPMENT IN THE DISTRICT**



## **BROADWAY VISIONING**



DOT Projects & Outcomes Since 2009

#### **GREEN LIGHT FOR MIDTOWN**







### **DOT PROJECTS IN THE DISTRICT SINCE 2009**



Feedback & Goals

### THE PLAZA IS WELL USED



## **IMPROVEMENTS ARE NEEDED**



Top responses based on 98 surveys collected in the plaza on May 14 &18 and October 14 & 15, 2018

### PROJECT GOALS Expand Pedestrian Space

W 32 St

### PROJECT GOALS Repair Damaged Surface

### PROJECT GOALS Clarify & Enhance Bike Lanes



### PROJECT GOALS Reduce Turn Conflicts

Proposal & Impacts

### **EXISTING**



### PROPOSED



### BROADWAY VS 6<sup>TH</sup> AVE Peak Hour Peds & Vehicles

15,429 🔭 2,143 🚘 205 🐼

6

229

74

2,777

3,036 🔭

## 22 🚈 336 🛱 4,493 🔭

### 278 あ 1,570 日 9,308 入 158 あ 1,815 日 5,738 入

### **EXISTING VOLUMES** 33<sup>rd</sup> Street Peak Hour

156 🛱

229

### **FUTURE VOLUMES** 33<sup>rd</sup> Street Peak Hour

228 🛱



###