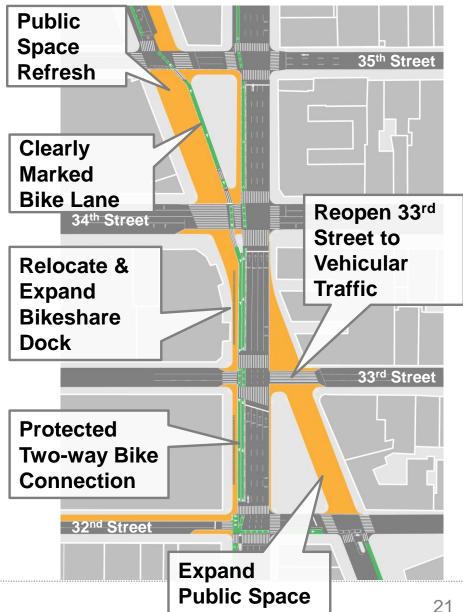

*District Map**



# **Public Space Management**



# **Broadway Boulevard**



# HERALD + GREELEY SQUARE ENHANCEMENTS

Public Workshop, January 2019



Planning for the Future

### **ONGOING DEVELOPMENT IN THE DISTRICT**



## **BROADWAY VISIONING**



DOT Projects & Outcomes Since 2009

#### **GREEN LIGHT FOR MIDTOWN**







### **DOT PROJECTS IN THE DISTRICT SINCE 2009**



Feedback & Goals

### THE PLAZA IS WELL USED



## **IMPROVEMENTS ARE NEEDED**



Top responses based on 98 surveys collected in the plaza on May 14 &18 and October 14 & 15, 2018

### PROJECT GOALS Expand Pedestrian Space

W 32 St

### PROJECT GOALS Repair Damaged Surface

### PROJECT GOALS Clarify & Enhance Bike Lanes



### PROJECT GOALS Reduce Turn Conflicts

Proposal & Impacts

### **EXISTING**



### PROPOSED



### BROADWAY VS 6<sup>TH</sup> AVE Peak Hour Peds & Vehicles

15,429 🔭 2,143 🚘 205 🐼

6

229

74

2,777

3,036 🔭

## 22 🚈 336 🛱 4,493 🔭

### 278 あ 1,570 日 9,308 入 158 あ 1,815 日 5,738 入

### **EXISTING VOLUMES** 33<sup>rd</sup> Street Peak Hour

156 🛱

229

### **FUTURE VOLUMES** 33<sup>rd</sup> Street Peak Hour

228 🛱



### **DIVERSION #1** SB at Bway/32<sup>nd</sup> St.



### DIVERSION #2 SBT at Bway/W 32<sup>nd</sup> St.

<mark>+15 🚘</mark>

-152 🛱

+137 🛱

### **DIVERSION #3** NBL at 6<sup>th</sup> Ave/33<sup>rd</sup> St.



+52 🛱

-156 🛱

### DIVERSION #4 31<sup>st</sup> & 35<sup>th</sup> Sts to 33<sup>rd</sup> St.



-26



### CURB IMPACTS EXISTING



#### PROPOSED



#### **SAFETY PERIMETER & EMERGENCY ACCESS**



We Need Your Input

### **NEXT STEPS**

#### <u>Outreach</u>

- J