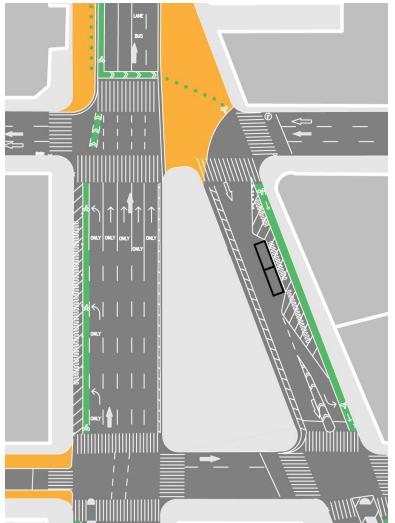

OALS Clarify & Enhance Bike Lanes



### PROJECT GOALS Reduce Turn Conflicts

Proposal & Impacts

### **EXISTING**



### PROPOSED



### BROADWAY VS 6<sup>TH</sup> AVE Peak Hour Peds & Vehicles

15,429 🔭 2,143 🚘 205 🐼

6

229

74

2,777

3,036 🔭

## 22 🚈 336 🛱 4,493 🔭

### 278 あ 1,570 日 9,308 入 158 あ 1,815 日 5,738 入

### **EXISTING VOLUMES** 33<sup>rd</sup> Street Peak Hour

156 🛱

229

### **FUTURE VOLUMES** 33<sup>rd</sup> Street Peak Hour

228 🛱



### **DIVERSION #1** SB at Bway/32<sup>nd</sup> St.



### DIVERSION #2 SBT at Bway/W 32<sup>nd</sup> St.

<mark>+15 🚘</mark>

-152 🛱

+137 🛱

### **DIVERSION #3** NBL at 6<sup>th</sup> Ave/33<sup>rd</sup> St.



+52 🛱

-156 🛱

### DIVERSION #4 31<sup>st</sup> & 35<sup>th</sup> Sts to 33<sup>rd</sup> St.



-26



### CURB IMPACTS EXISTING



#### PROPOSED



#### **SAFETY PERIMETER & EMERGENCY ACCESS**



We Need Your Input

### **NEXT STEPS**

#### <u>Outreach</u>

- January 2 Public Workshops
- **February** CB5 Joint Parks/Transportation Meeting
- March CB5 Full Board

#### **Implementation**

Spring 2019 Implementation, Pending CB5 Approval

Fall 2019Traffic Study Update to CB5 and OngoingConsiderations

### **THANK YOU!**

**Questions?**