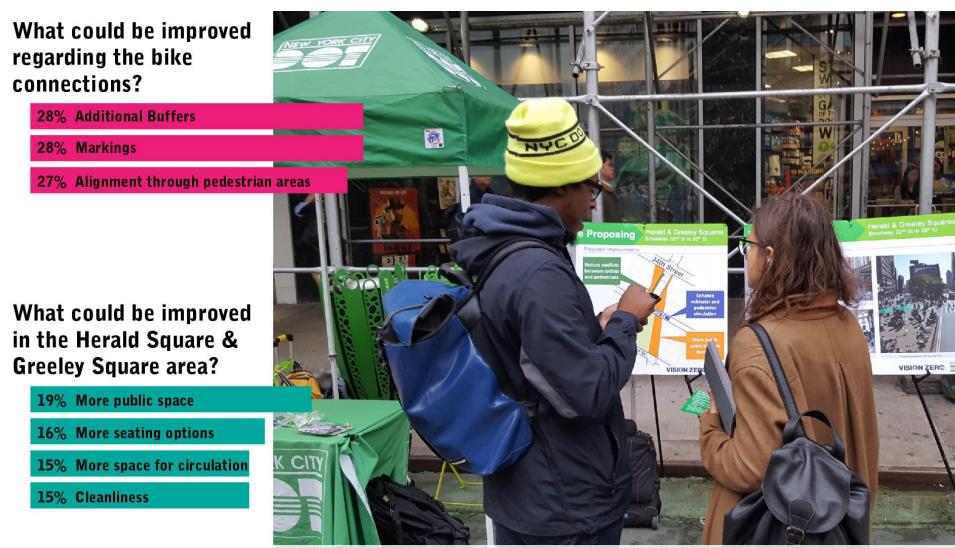

## **IMPROVEMENTS ARE NEEDED**

Top responses based on 98 surveys collected in the plaza on May 14 &18 and October 14 & 15, 2018

### PROJECT GOALS Expand Pedestrian Space

W 32 St

### PROJECT GOALS Repair Damaged Surface

### PROJECT GOALS Clarify & Enhance Bike Lanes

### PROJECT GOALS Reduce Turn Conflicts

Proposal & Impacts