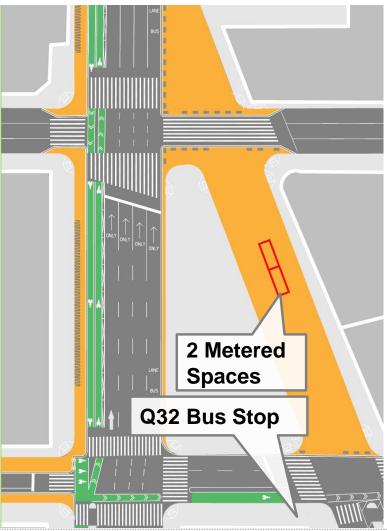

hance Bike Lanes



### PROJECT GOALS Reduce Turn Conflicts

Proposal & Impacts

### **EXISTING**



### PROPOSED



### BROADWAY VS 6<sup>TH</sup> AVE Peak Hour Peds & Vehicles

15,429 🔭 2,143 🚘 205 🐼

6

229

74

2,777

3,036 🔭

## 22 🚈 336 🛱 4,493 🔭

### 278 あ 1,570 日 9,308 入 158 あ 1,815 日 5,738 入

### **EXISTING VOLUMES** 33<sup>rd</sup> Street Peak Hour

156 🛱

229

### **FUTURE VOLUMES** 33<sup>rd</sup> Street Peak Hour

228 🛱



### **DIVERSION #1** SB at Bway/32<sup>nd</sup> St.



### DIVERSION #2 SBT at Bway/W 32<sup>nd</sup> St.

<mark>+15 🚘</mark>

-152 🛱

+137 🛱

### **DIVERSION #3** NBL at 6<sup>th</sup> Ave/33<sup>rd</sup> St.



+52 🛱

-156 🛱

### DIVERSION #4 31<sup>st</sup> & 35<sup>th</sup> Sts to 33<sup>rd</sup> St.



-26



### CURB IMPACTS EXISTING



#### PROPOSED



#### **SAFETY PERIMETER & EMERGENCY ACCESS**



We Need Your Input

### **NEXT STEPS**

#### <u>Outreach</u>

- January 2 Public Workshops
- **February** CB5 Joint Parks/Transportation Meeting
- March CB5 Full Board

#### **Implementation**

Spring 2019 Implementation, Pending CB5 Approval

Fall 2019Traffic Study Update to CB5 and OngoingConsiderations

### **THANK YOU!**

**Questions?**