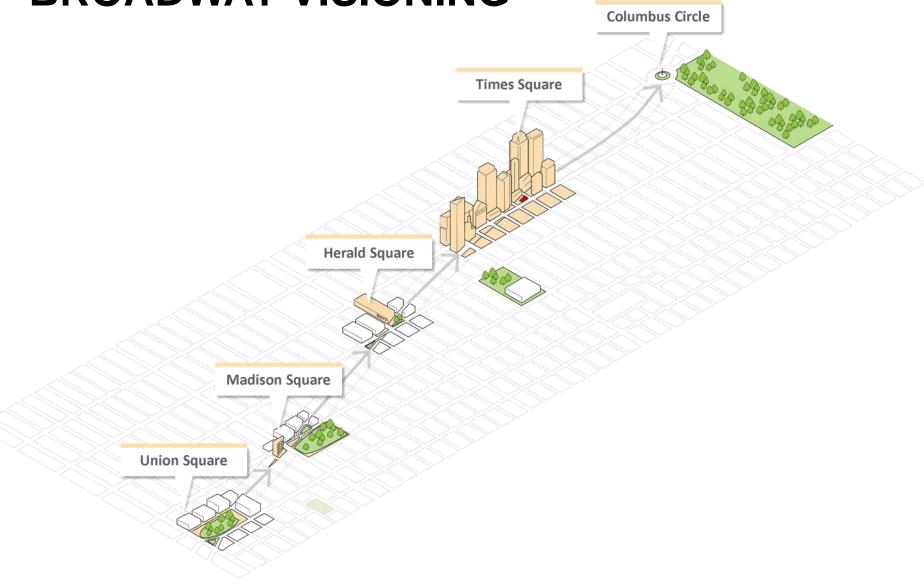

## 34th Street Partnership

# **District Map**



# **Public Space Management**



# **Broadway Boulevard**



# HERALD + GREELEY SQUARE ENHANCEMENTS

Public Workshop, January 2019



Planning for the Future

### **ONGOING DEVELOPMENT IN THE DISTRICT**



## **BROADWAY VISIONING**



DOT Projects & Outcomes Since 2009

#### **GREEN LIGHT FOR MIDTOWN**







### **DOT PROJECTS IN THE DISTRICT SINCE 2009**



Feedback & Goals

### THE PLAZA IS WELL USED



## **IMPROVEMENTS ARE NEEDED**



Top responses based on 98 surveys collected in the plaza on May 14 &18 and October 14 & 15, 2018

### PROJECT GOALS Expand Pedestrian Space

W 32 St

### PROJECT GOALS Repair Damaged Surface

### PROJECT GOALS Clarify & Enhance Bike Lanes



### PROJECT GOALS Reduce Turn Conflicts

Proposal & Impacts

### **EXISTING**



### PROPOSED



### BROADWAY VS 6<sup>TH</sup> AVE Peak Hour Peds & Vehicles

15,429 🔭 2,143 🚘 205 🐼

6

229

74

2,777

3,036 🔭

## 22 🚈 336 🛱 4,493 🔭

### 278 あ 1,570 日 9,308 入 158 あ 1,815 日 5,738 入

### **EXISTING VOLUMES** 33<sup>rd</sup> Street Peak Hour

156 🛱