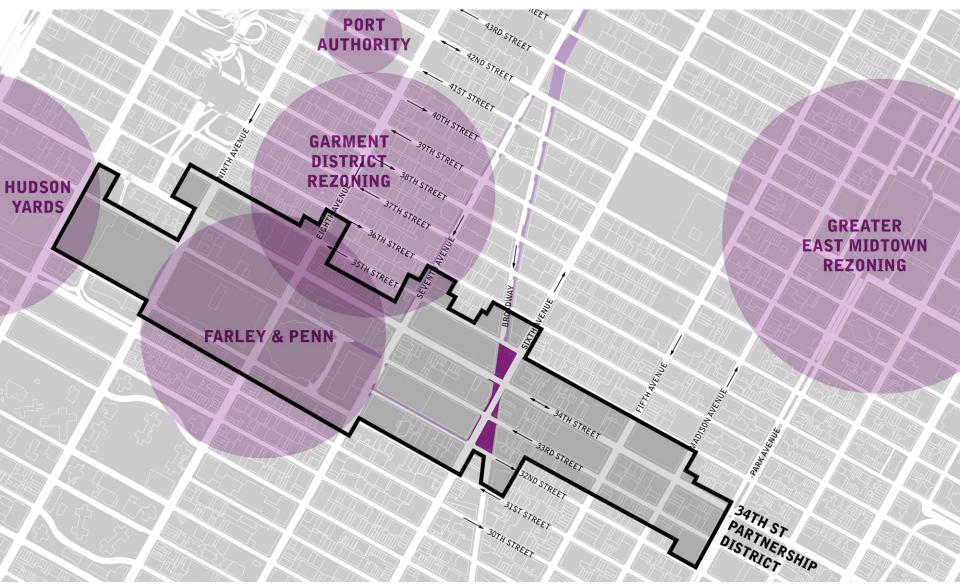

## 34th Street Partnership

# **District Map**



# **Public Space Management**



# **Broadway Boulevard**



# HERALD + GREELEY SQUARE ENHANCEMENTS

Public Workshop, January 2019



Planning for the Future

### **ONGOING DEVELOPMENT IN THE DISTRICT**



## **BROADWAY VISIONING**



DOT Projects & Outcomes Since 2009

#### **GREEN LIGHT FOR MIDTOWN**







### **DOT PROJECTS IN THE DISTRICT SINCE 2009**



Feedback & Goals

### THE PLAZA IS WELL USED



## **IMPROVEMENTS ARE NEEDED**



Top responses based on 98 surveys collected in the plaza on May 14 &18 and October 14 & 15, 2018

### PROJECT GOALS Expand Pedestrian Space

W 32 St

### PROJECT GOALS Repair Damaged Surface

### PROJECT GOALS Clarify & Enhance Bike Lanes



### PROJECT GOALS Reduce Turn Conflicts

Proposal & Impacts

### **EXISTING**



### PROPOSED



### BROADWAY VS 6<sup>TH</sup> AVE Peak Hour Peds & Vehicles

15,429 🔭 2,143 🚘 205 🐼

6

229

74

2,777

3,036 🔭

## 22 🚈 336 🛱 4,493 🔭

### 278 あ 1,570 日 9,308 入 158 あ 1,815 日 5,738 入

### **EXISTING VOLUMES** 33<sup>rd<