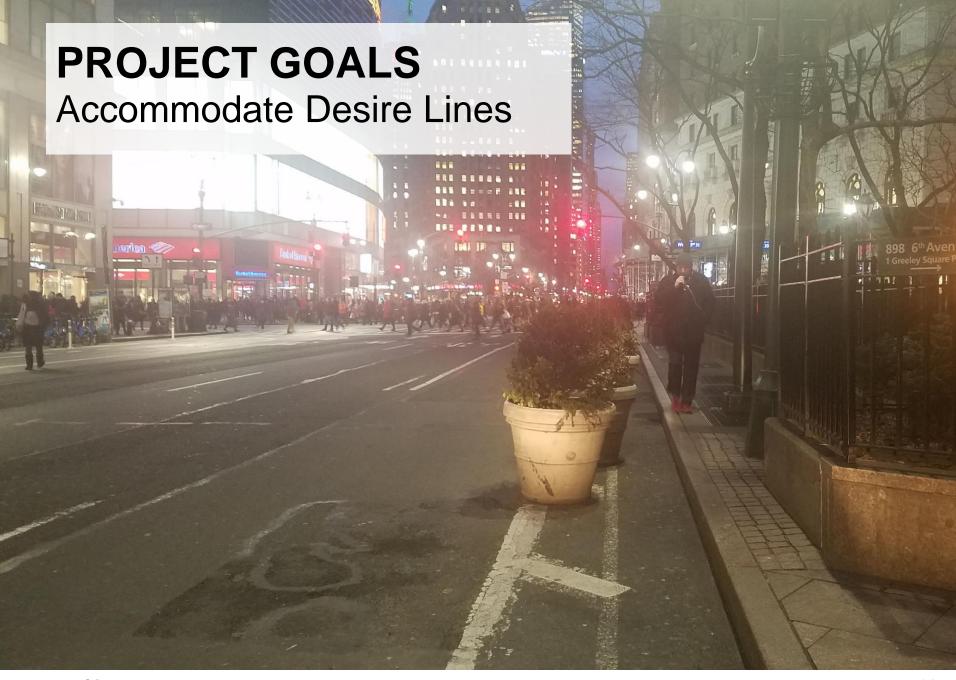

#### THE PLAZA IS WELL USED

#### IMPROVEMENTS ARE NEEDED

What could be improved regarding the bike connections?

28% Additional Buffers

28% Markings

27% Alignment through pedestrian areas

What could be improved in the Herald Square & Greeley Square area?