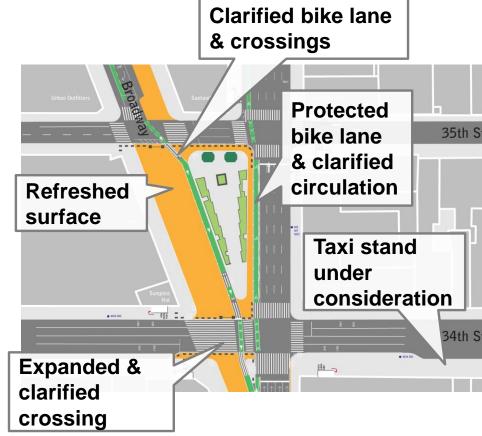

## ONGOING DEVELOPMENT IN THE DISTRICT



#### **DOT PROJECTS IN THE DISTRICT SINCE 2009**























Proposal & Impacts

### **EXISTING**



### **PROPOSED**





Peak Hour 5-6 PM, Data collected Oct 13-21, 2018



Peak Hour 5-6 PM, Data collected Oct 13-21, 2018



Peak Hour 5-6 PM, Data collected Oct 13-21, 2018



Peak Hour 5-6 PM, Data collected Oct 13-21, 2018



Peak Hour 5-6 PM, Data collected Oct 13-21, 2018

# 34<sup>TH</sup> – 35<sup>TH</sup> DESIGN

# **EXISTING**



#### **PROPOSED**



## 33<sup>RD</sup> - 34<sup>TH</sup> DESIGN

### **EXISTING**

#### **PROPOSED**



# 32ND-33RD DESIGN



# **EMERGENCY ACCESS**





# REFINED SECURITY PERIMETER



### **JURISDICTION**

All spaces maintained by 34<sup>th</sup> Street Partnership





Feedback

#### THE PLAZA IS WELL USED



#### IMPROVEMENTS ARE NEEDED

What could be improved regarding the bike connections?

28% Additional Buffers

28% Markings

27% Alignment through pedestrian areas

What could be improved in the Herald Square & Greeley Square area?

19% More public space

16% More seating options

15% More space for circulation

15% Cleanliness



Top responses based on 98 surveys collected in the plaza on May 14 &18 and October 14 & 15, 2018

#### **COMMUNITY FEEDBACK**

#### 2019 Public Workshops

1/23 Evening & 1/