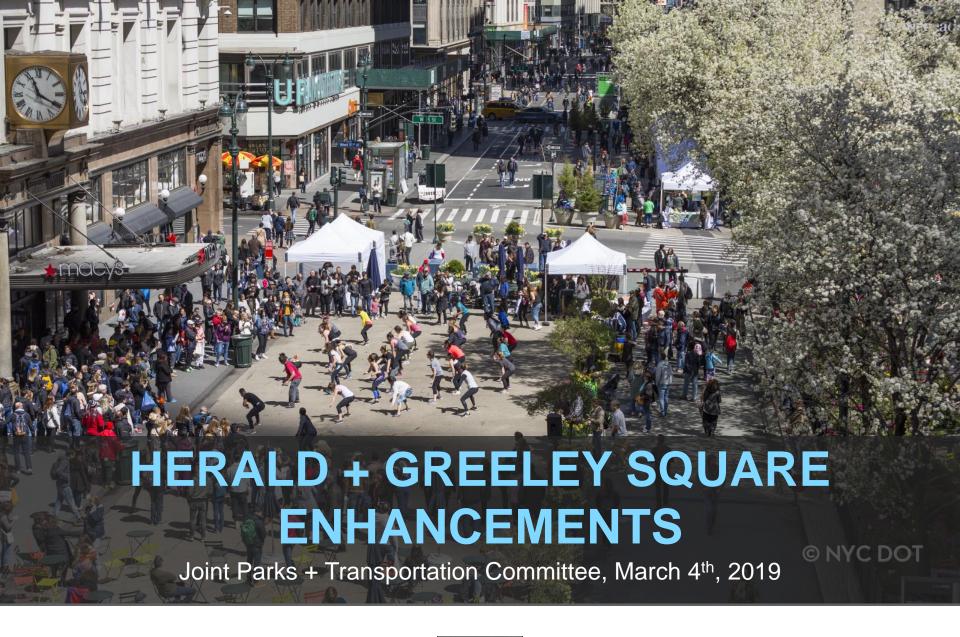

## ONGOING DEVELOPMENT IN THE DISTRICT



#### **DOT PROJECTS IN THE DISTRICT SINCE 2009**























Proposal & Impacts

### **EXISTING**



### **PROPOSED**





Peak Hour 5-6 PM, Data collected Oct 13-21, 2018



Peak Hour 5-6 PM, Data collected Oct 13-21, 2018



Peak Hour 5-6 PM, Data collected Oct 13-21, 2018



Peak Hour 5-6 PM, Data collected Oct 13-21, 2018



Peak Hour 5-6 PM, Data collected Oct 13-21, 2018

# 34<sup>TH</sup> – 35<sup>TH</sup> DESIGN

# **EXISTING**



#### **PROPOSED**



## 33<sup>RD</sup> - 34<sup>TH</sup> DESIGN

### **EXISTING**

#### **PROPOSED**



# 32ND-33RD DESIGN



# **EMERGENCY ACCESS**





# REFINED SECURITY PERIMETER



### **JURISDICTION**

All spaces maintained by 34<sup>th</sup> Street Partnership





Feedback

#### THE PLAZA I