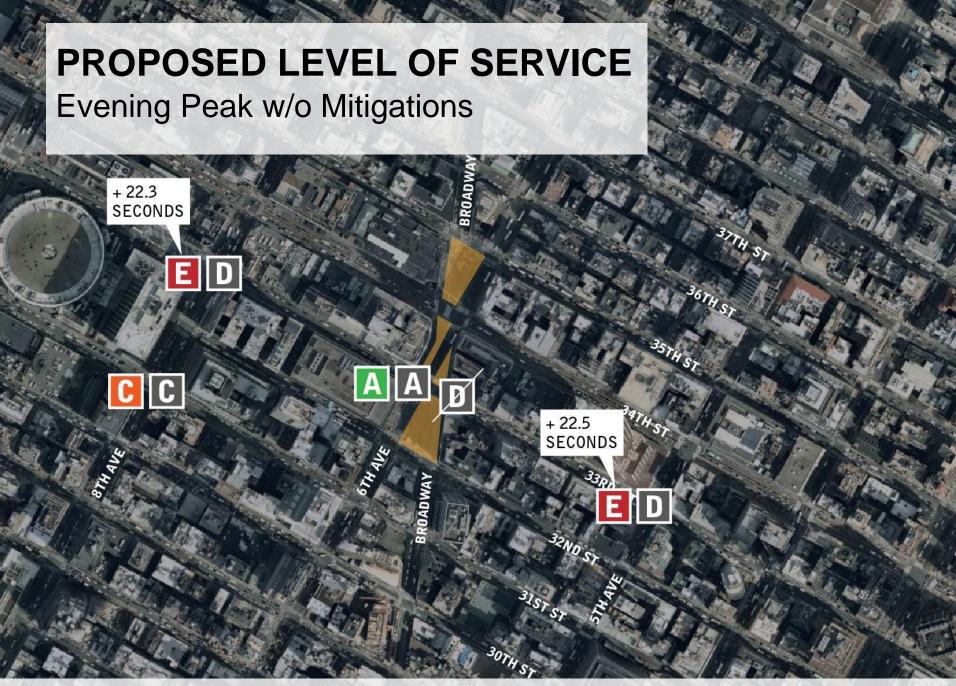

### **PROPOSED**

Peak Hour 5-6 PM, Data collected Oct 13-21, 2018

Peak Hour 5-6 PM, Data collected Oct 13-21, 2018

Peak Hour 5-6 PM, Data collected Oct 13-21, 2018

Peak Hour 5-6 PM, Data collected Oct 13-21, 2018

Peak Hour 5-6 PM, Data collected Oct 13-21, 2018