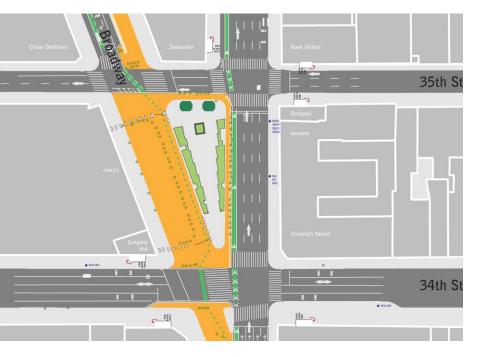

## ONGOING DEVELOPMENT IN THE DISTRICT



#### **DOT PROJECTS IN THE DISTRICT SINCE 2009**























Proposal & Impacts

### **EXISTING**



### **PROPOSED**





Peak Hour 5-6 PM, Data collected Oct 13-21, 2018



Peak Hour 5-6 PM, Data collected Oct 13-21, 2018



Peak Hour 5-6 PM, Data collected Oct 13-21, 2018



Peak Hour 5-6 PM, Data collected Oct 13-21, 2018



Peak Hour 5-6 PM, Data collected Oct 13-21, 2018

# 34<sup>TH</sup> – 35<sup>TH</sup> DESIGN

# **EXISTING**



#### **PROPOSED**



## 33<sup>RD</sup> - 34<sup>TH</sup> DESIGN

### **EXISTING**

#### **PROPOSED**



# 32ND-33RD DESIGN



# **EMERGENCY ACCESS**





# REFINED SECURITY PERIMETER



### **JURISDICTION**

All spaces maintained by 34<sup>th</sup> Street Partnership





Feedback

#### THE PLAZA IS WELL USED



#### IMPROVEMENTS ARE NEEDED

What could be improved regarding the bike connections?

28% Additional Buffers

28% Markings

27% Alignment through pedestrian areas

What could be improved in the Herald Square & Greeley Square area?

19% More public space

16% More seating options

15% More space for circulation

15% Cleanliness



Top responses based on 98 surveys collected in the plaza on May 14 &18 and October 14 & 15, 2018

#### **COMMUNITY FEEDBACK**

#### 2019 Public Worksho