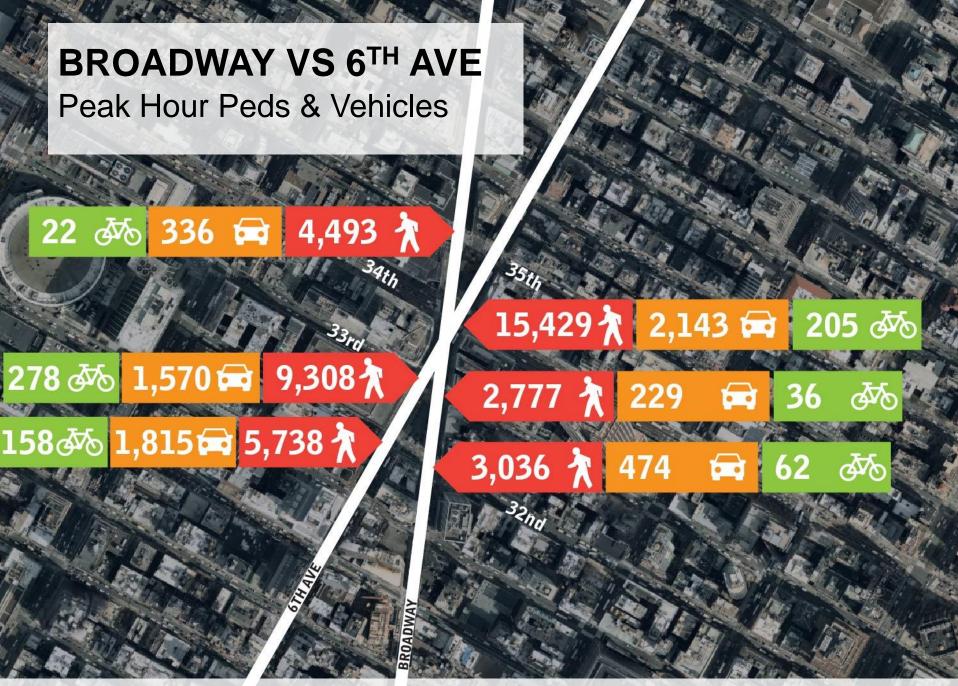

### **EXISTING**

### **PROPOSED**

Peak Hour 5-6 PM, Data collected Oct 13-21, 2018

Peak Hour 5-6 PM, Data collected Oct 13-21, 2018

Peak Hour 5-6 PM, Data collected Oct 13-21, 2018

Peak Hour 5-6 PM, Data collected Oct 13-21, 2018

Peak Hour 5-6 PM, Data collected Oct 13-21, 2018