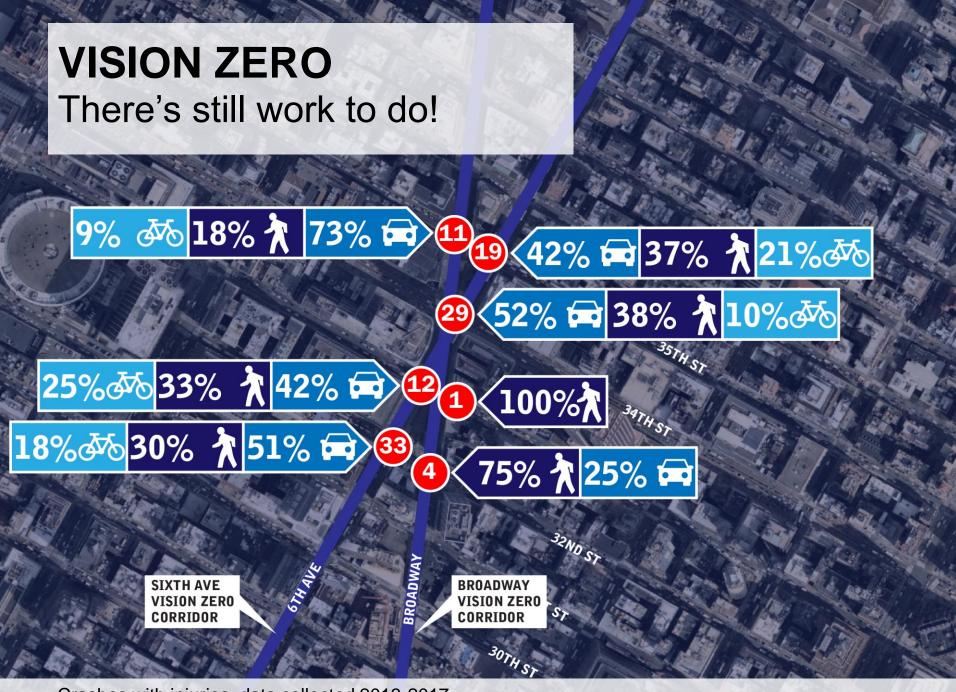

## ONGOING DEVELOPMENT IN THE DISTRICT

#### **DOT PROJECTS IN THE DISTRICT SINCE 2009**

Proposal & Impacts