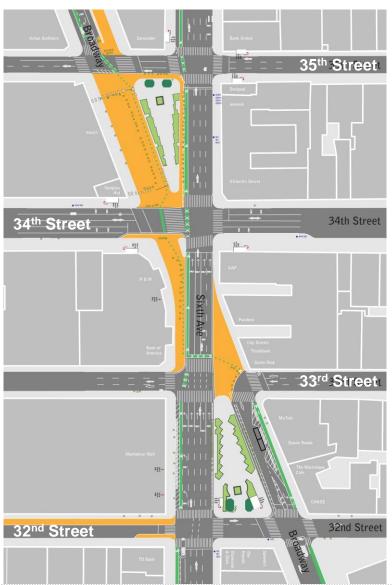

# 34<sup>TH</sup> – 35<sup>TH</sup> DESIGN

## 33<sup>RD</sup> - 34<sup>TH</sup> DESIGN

# 32ND-33RD DESIGN