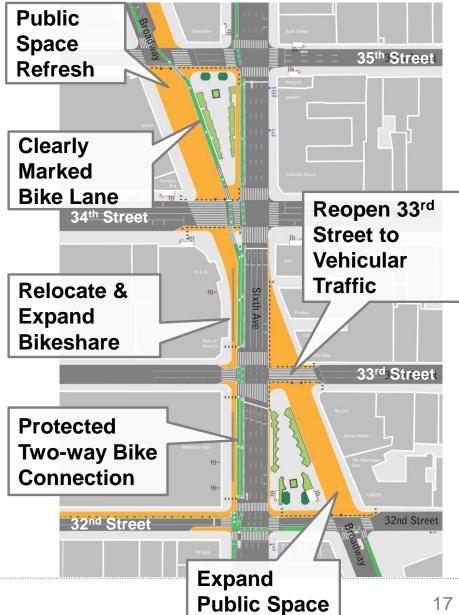

# 34<sup>TH</sup> – 35<sup>TH</sup> DESIGN

## 33<sup>RD</sup> - 34<sup>TH</sup> DESIGN

# 32ND-33RD DESIGN