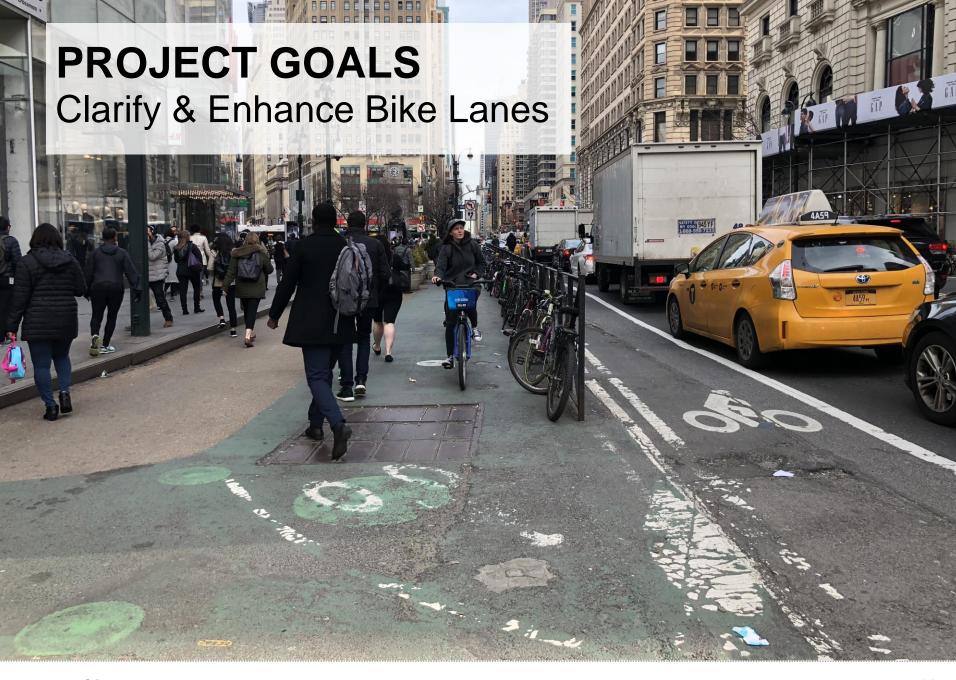

## ONGOING DEVELOPMENT IN THE DISTRICT



#### **DOT PROJECTS IN THE DISTRICT SINCE 2009**























Proposal & Impacts

### **EXISTING**



### **PROPOSED**





Peak Hour 5-6 PM, Data collected Oct 13-21, 2018



Peak Hour 5-6 PM, Data collected Oct 13-21, 2018



Peak Hour 5-6 PM, Data collected Oct 13-21, 2018



Peak Hour 5-6 PM, Data collected Oct 13-21, 2018



Peak Hour 5-6 PM, Data collected Oct 13-21, 2018

# 34<sup>TH</sup> – 35<sup>TH</sup> DESIGN

# **EXISTING**



#### **PROPOSED**



## 33<sup>RD</sup> - 34<sup>TH</sup> DESIGN

### **EXISTING**

#### **PROPOSED**



# 32ND-33RD DESIGN



# **EMERGENCY ACCESS**





# REFINED SECURITY PERIMETER



### **JURISDICTION**

All spaces maintained by 34<sup>th</sup> Street Partnership





Feedback

#### THE PLAZA IS WELL USED



#### IMPROVEMENTS ARE NEEDED

What could be improved regarding the bike connections?

28% Addit