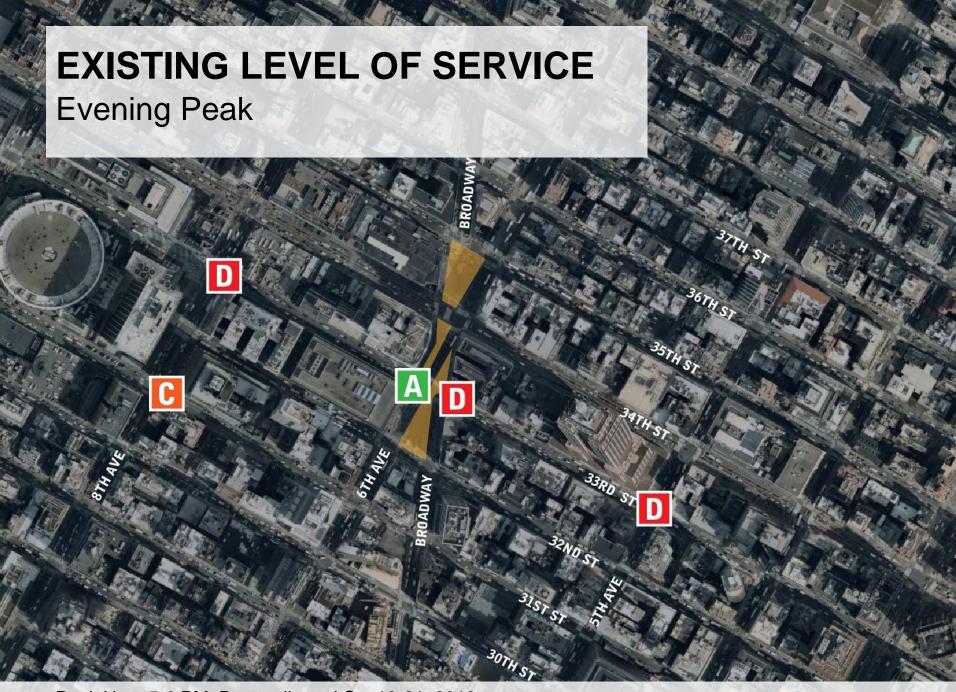

## ONGOING DEVELOPMENT IN THE DISTRICT



#### **DOT PROJECTS IN THE DISTRICT SINCE 2009**























Proposal & Impacts

### **EXISTING**



### **PROPOSED**





Peak Hour 5-6 PM, Data collected Oct 13-21, 2018



Peak Hour 5-6 PM, Data collected Oct 13-21, 2018



Peak Hour 5-6 PM, Data collected Oct 13-21, 2018



Peak Hour 5-6 PM, Data collected Oct 13-21, 2018



Peak Hour 5-6 PM, Data collected Oct 13-21, 2018

# 34<sup>TH</sup> – 35<sup>TH</sup> DESIGN

# **EXISTING**



#### **PROPOSED**



## 33<sup>RD</sup> - 34<sup>TH</sup> DESIGN

### **EXISTING**

#### **PROPOSED**



# 32ND-33RD DESIGN



# **EMERGENCY ACCESS**





# REFINED SECURITY PERIMETER



### **JURISDICTION**

All spaces maintained by 34<sup>th</sup> Street Partnership





Feedback

#### THE PLAZA IS WELL USED



#### IMPROVEMENTS ARE NEEDED

What could be improved regarding the bike connections?

28% Additional Buffers

28% Markings

27% Alignment through pedestrian areas

What could be improved in the Herald Square & Greeley Square area?

19% More public space

16% More seating options

15% More space for circulation

15% Cl