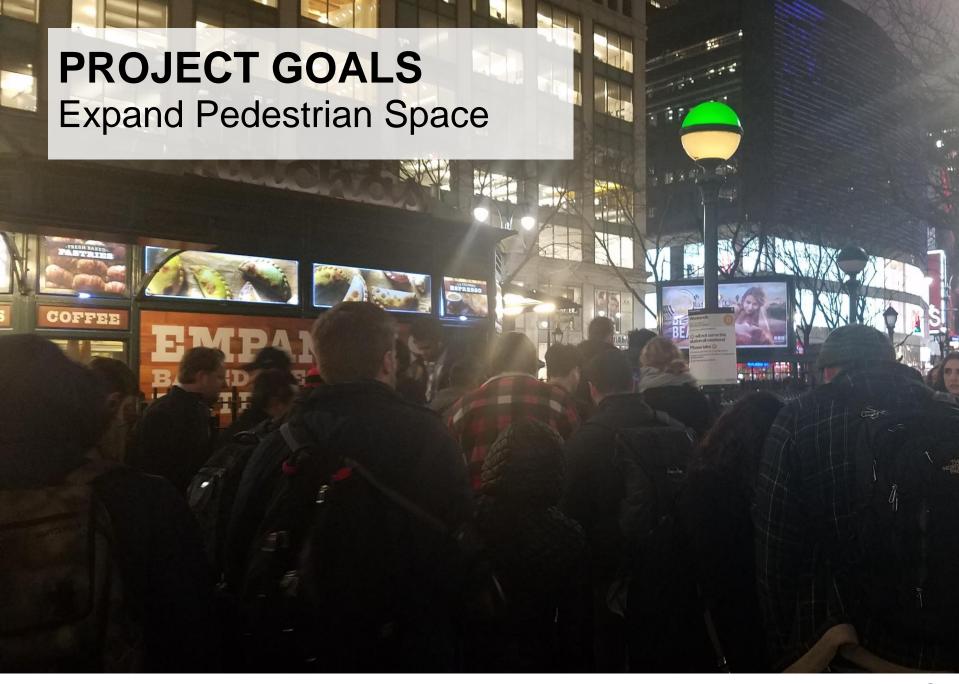

#### THE PLAZA IS WELL USED

#### IMPROVEMENTS ARE NEEDED

What could be improved regarding the bike connections?

28% Additional Buffers

28% Markings

27% Alignment through pedestrian areas

What could be improved in the Herald Square & Greeley Square area?