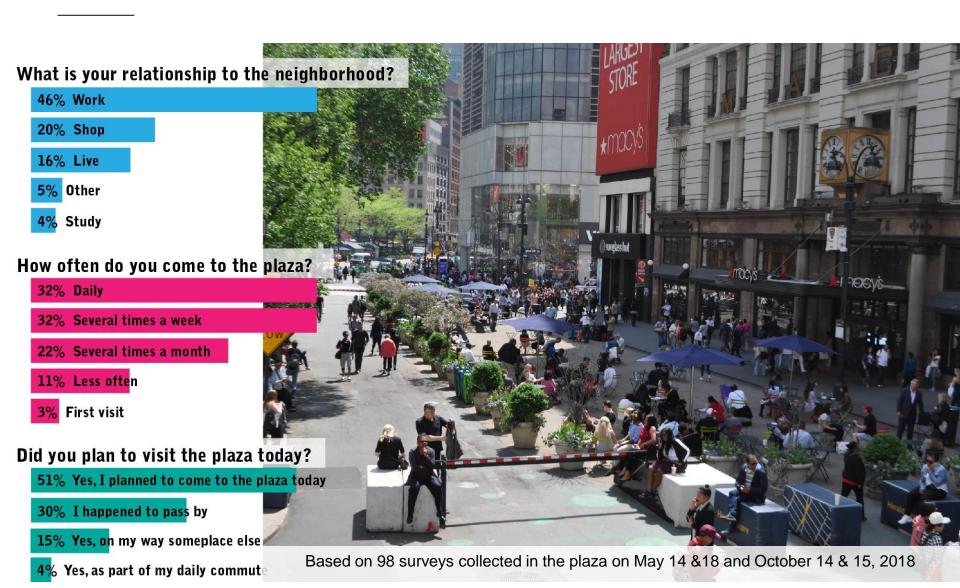

#### THE PLAZA IS WELL USED

#### IMPROVEMENTS ARE NEEDED

What could be improved regarding the bike connections?

28% Additional Buffers

28% Markings

27% Alignment through pedestrian areas

What could be improved in the Herald Square & Greeley Square area?

19% More public space

16% More seating options

15% More space for circulation

15% Cleanliness

Top responses based on 98 surveys collected in the plaza on May 14 &18 and October 14 & 15, 2018