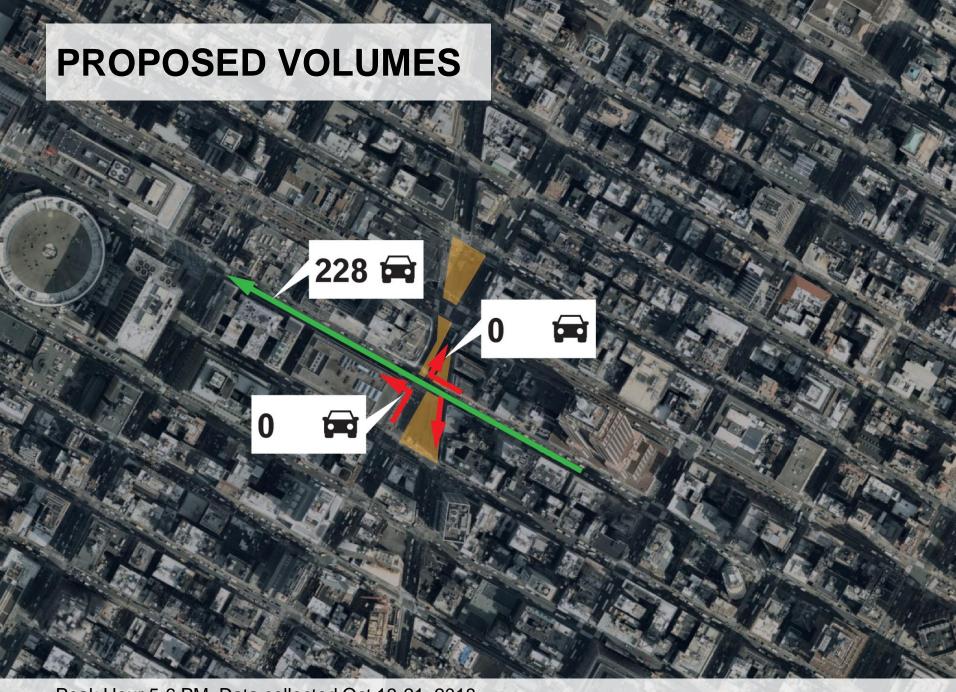

### **PROPOSED**

Peak Hour 5-6 PM, Data collected Oct 13-21, 2018

Peak Hour 5-6 PM, Data collected Oct 13-21, 2018

Peak Hour 5-6 PM, Data collected Oct 13-21, 2018

Peak Hour 5-6 PM, Data collected Oct 13-21, 2018

Peak Hour 5-6 PM, Data collected Oct 13-21, 2018