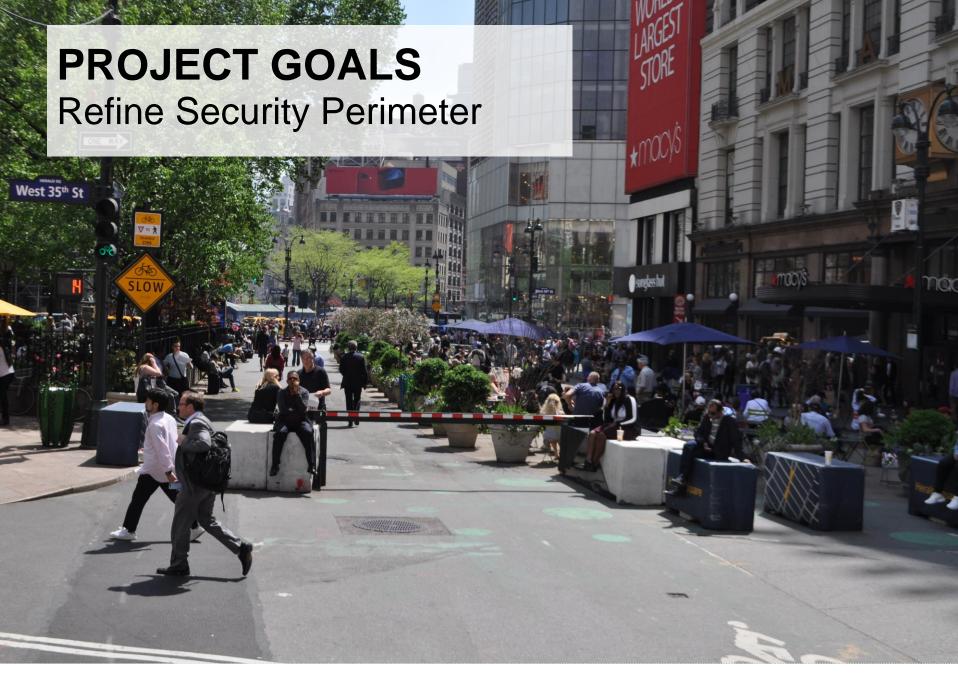

## ONGOING DEVELOPMENT IN THE DISTRICT



#### **DOT PROJECTS IN THE DISTRICT SINCE 2009**























Proposal & Impacts

### **EXISTING**



### **PROPOSED**





Peak Hour 5-6 PM, Data collected Oct 13-21, 2018



Peak Hour 5-6 PM, Data collected Oct 13-21, 2018



Peak Hour 5-6 PM, Data collected Oct 13-21, 2018



Peak Hour 5-6 PM, Data collected Oct 13-21, 2018



Peak Hour 5-6 PM, Data collected Oct 13-21, 2018

# 34<sup>TH</sup> – 35<sup>TH</sup> DESIGN

# **EXISTING**



#### **PROPOSED**



## 33<sup>RD</sup> - 34<sup>TH</sup> DESIGN

### **EXISTING**

#### **PROPOSED**



# 32ND-33RD DESIGN



# **EMERGENCY ACCESS**





# REFINED SECURITY PERIMETER



### **JURISDICTION**

All spaces maintained by 34<sup>th</sup> Street Partnership





Feedback

#### THE PLAZA IS WELL USED



#### IMPROVEMENTS ARE NEEDED

What could be improved regarding the bike connections?

28% Additional