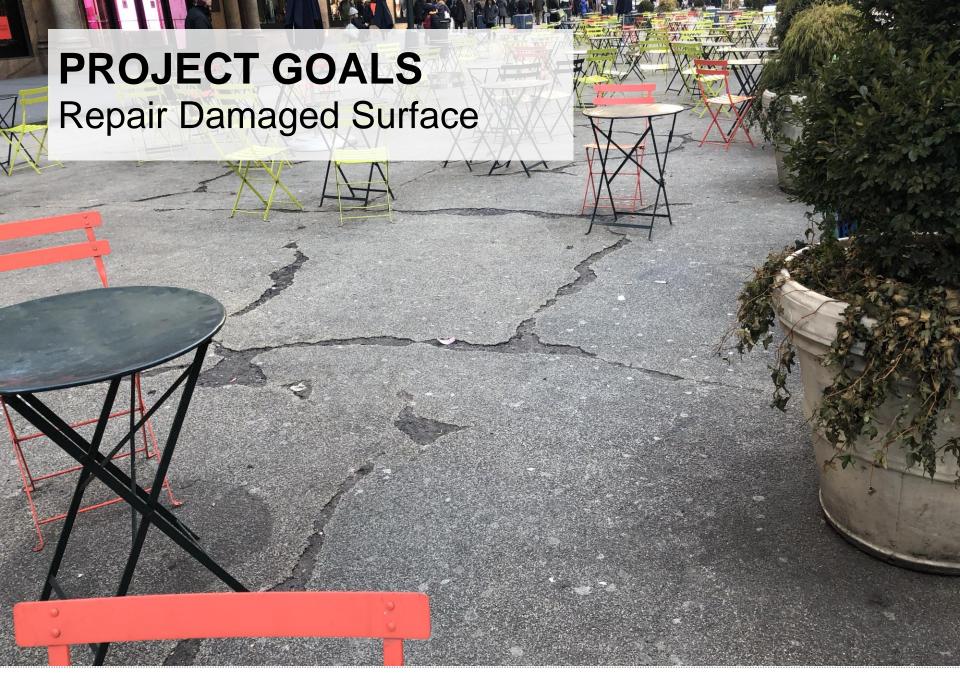

## ONGOING DEVELOPMENT IN THE DISTRICT



#### **DOT PROJECTS IN THE DISTRICT SINCE 2009**























Proposal & Impacts

### **EXISTING**



### **PROPOSED**





Peak Hour 5-6 PM, Data collected Oct 13-21, 2018



Peak Hour 5-6 PM, Data collected Oct 13-21, 2018



Peak Hour 5-6 PM, Data collected Oct 13-21, 2018



Peak Hour 5-6 PM, Data collected Oct 13-21, 2018



Peak Hour 5-6 PM, Data collected Oct 13-21, 2018

# 34<sup>TH</sup> – 35<sup>TH</sup> DESIGN

# **EXISTING**



#### **PROPOSED**



## 33<sup>RD</sup> - 34<sup>TH</sup> DESIGN

### **EXISTING**

#### **PROPOSED**



# 32ND-33RD DESIGN



# **EMERGENCY ACCESS**





# REFINED SECURITY PERIMETER



### **JURISDICTION**

All spaces maintained by 34<sup>th</sup> Street Partnership





Feedback

#### THE PLAZA IS WELL USED



#### IMPROVEMENTS ARE NEEDED

What could be improved regarding the bike connections?

28% Additiona