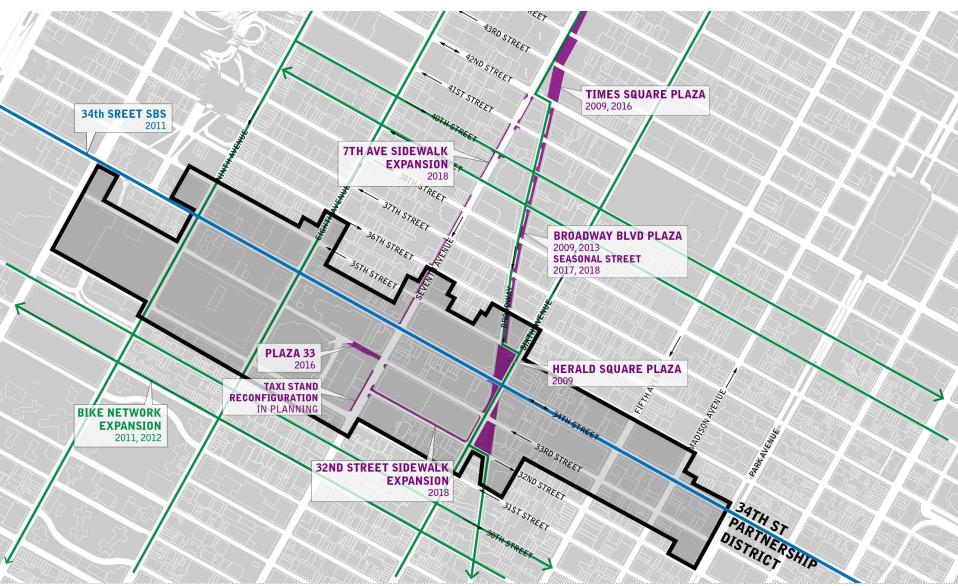

## ONGOING DEVELOPMENT IN THE DISTRICT



#### **DOT PROJECTS IN THE DISTRICT SINCE 2009**























Proposal & Impacts

### **EXISTING**



### **PROPOSED**





Peak Hour 5-6 PM, Data collected Oct 13-21, 2018



Peak Hour 5-6 PM, Data collected Oct 13-21, 2018



Peak Hour 5-6 PM, Data collected Oct 13-21, 2018



Peak Hour 5-6 PM, Data collected Oct 13-21, 2018



Peak Hour 5-6 PM, Data collected Oct 13-21, 2018

# 34<sup>TH</sup> – 35<sup>TH</sup> DESIGN

# **EXISTING**



#### **PROPOSED**



## 33<sup>RD</sup> - 34<sup>TH</sup> DESIGN

### **EXISTING**

#### **PROPOSED**



# 32ND-33RD DESIGN



# **EMERGENCY ACCESS**





# REFINED SECURITY PERIMETER



### **JURISDICTION**

All spaces maintained by 34<sup>th</sup> Street Partnership





Feedback

#### THE PLAZA IS WELL USED



#### IMPROVEMENTS ARE NEEDED

What could be improved regarding the bike connectio