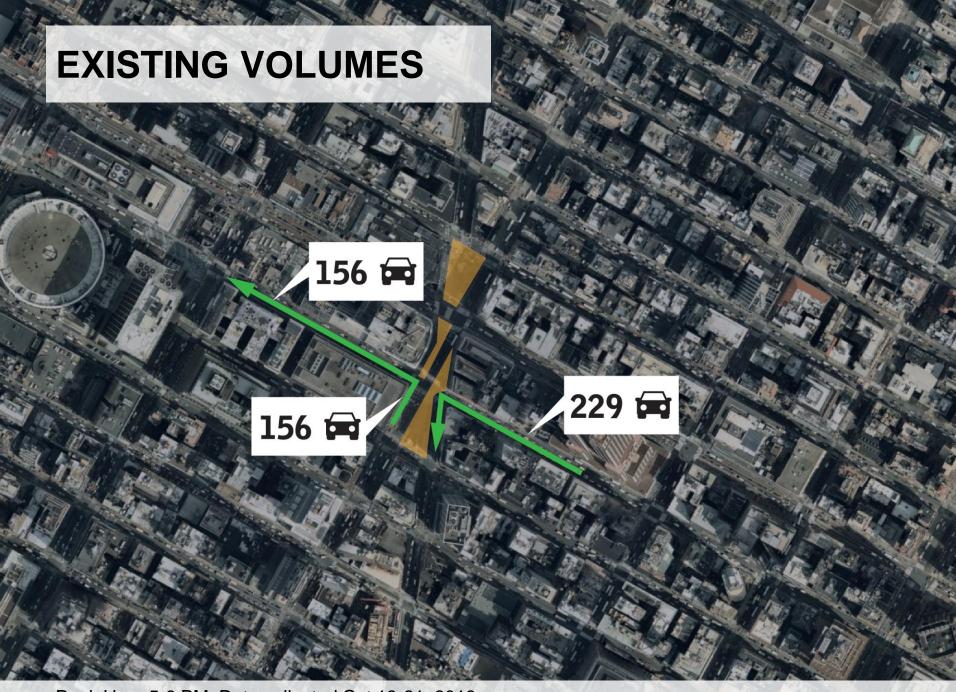

## ONGOING DEVELOPMENT IN THE DISTRICT



#### **DOT PROJECTS IN THE DISTRICT SINCE 2009**























Proposal & Impacts

### **EXISTING**



### **PROPOSED**





Peak Hour 5-6 PM, Data collected Oct 13-21, 2018



Peak Hour 5-6 PM, Data collected Oct 13-21, 2018



Peak Hour 5-6 PM, Data collected Oct 13-21, 2018



Peak Hour 5-6 PM, Data collected Oct 13-21, 2018



Peak Hour 5-6 PM, Data collected Oct 13-21, 2018

# 34<sup>TH</sup> – 35<sup>TH</sup> DESIGN

# **EXISTING**



#### **PROPOSED**



## 33<sup>RD</sup> - 34<sup>TH</sup> DESIGN

### **EXISTING**

#### **PROPOSED**



# 32ND-33RD DESIGN



# **EMERGENCY ACCESS**





# REFINED SECURITY PERIMETER



### **JURISDICTION**

All spaces maintained by 34<sup>th</sup> Street Partnership





Feedback

#### THE PLAZA IS WELL USED



#### IMPROVEMENTS ARE NEEDED

What could be improved regarding the bike connections?

28% Additional Buffers

28% Markings

27% Alignment through pedestrian areas

What could be improved in the Herald Square & Greel