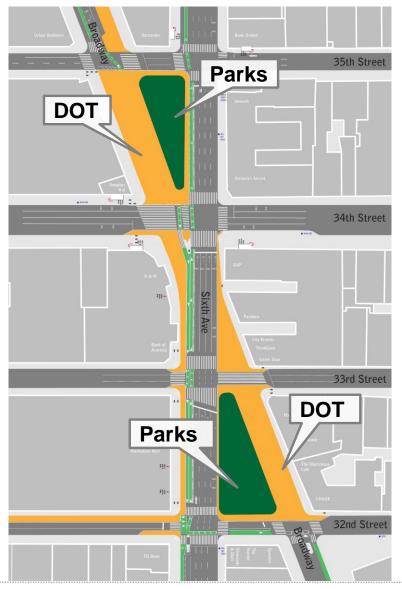

#### **DOT PROJECTS IN THE DISTRICT SINCE 2009**

Proposal & Impacts

### **JURISDICTION**

All spaces maintained by 34<sup>th</sup> Street Partnership

Feedback