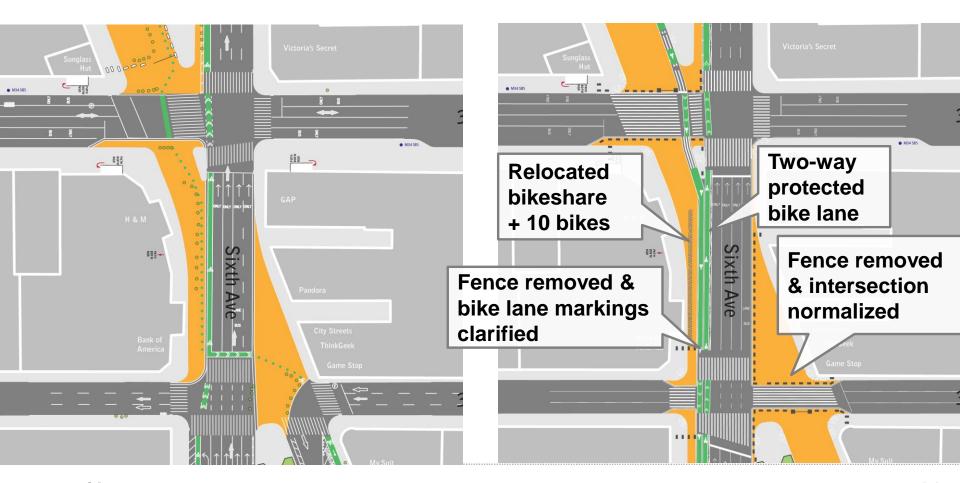

## 33<sup>RD</sup> - 34<sup>TH</sup> DESIGN

### **EXISTING**

#### **PROPOSED**