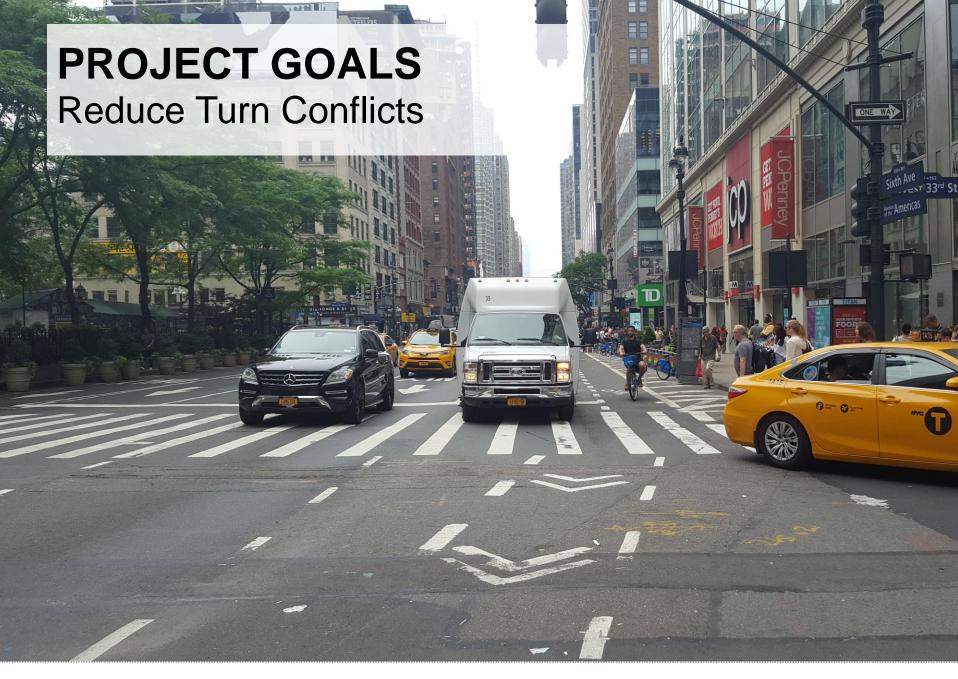

## ONGOING DEVELOPMENT IN THE DISTRICT



#### **DOT PROJECTS IN THE DISTRICT SINCE 2009**























Proposal & Impacts

### **EXISTING**



### **PROPOSED**





Peak Hour 5-6 PM, Data collected Oct 13-21, 2018



Peak Hour 5-6 PM, Data collected Oct 13-21, 2018



Peak Hour 5-6 PM, Data collected Oct 13-21, 2018



Peak Hour 5-6 PM, Data collected Oct 13-21, 2018



Peak Hour 5-6 PM, Data collected Oct 13-21, 2018

# 34<sup>TH</sup> – 35<sup>TH</sup> DESIGN

# **EXISTING**



#### **PROPOSED**



## 33<sup>RD</sup> - 34<sup>TH</sup> DESIGN

### **EXISTING**

#### **PROPOSED**



# 32ND-33RD DESIGN



# **EMERGENCY ACCESS**





# REFINED SECURITY PERIMETER



### **JURISDICTION**

All spaces maintained by 34<sup>th</sup> Street Partnership





Feedback

#### THE PLAZA IS WELL USED



#### IMPROVEMENTS ARE NEEDED

What could be improved regarding the bike connections?

28% Additio