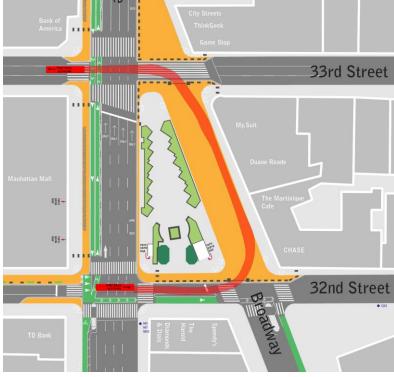

## ONGOING DEVELOPMENT IN THE DISTRICT



#### **DOT PROJECTS IN THE DISTRICT SINCE 2009**























Proposal & Impacts

### **EXISTING**



### **PROPOSED**





Peak Hour 5-6 PM, Data collected Oct 13-21, 2018



Peak Hour 5-6 PM, Data collected Oct 13-21, 2018



Peak Hour 5-6 PM, Data collected Oct 13-21, 2018



Peak Hour 5-6 PM, Data collected Oct 13-21, 2018



Peak Hour 5-6 PM, Data collected Oct 13-21, 2018

# 34<sup>TH</sup> – 35<sup>TH</sup> DESIGN

# **EXISTING**



#### **PROPOSED**



## 33<sup>RD</sup> - 34<sup>TH</sup> DESIGN

### **EXISTING**

#### **PROPOSED**



# 32ND-33RD DESIGN



# **EMERGENCY ACCESS**





# REFINED SECURITY PERIMETER



### **JURISDICTION**

All spaces maintained by 34<sup>th</sup> Street Partnership





Feedback

#### THE PLAZA IS WELL USED



#### IMPROVEMENTS ARE NEEDED

What could be improved regarding the bike connections?

28% Additional Buffers

28% Markings

27% Alignment through pedestrian areas

What could be improved in the Herald Square & Greeley Square area?

19% More public space

16% More seating options

15% More space for circulation

15% Cleanliness



Top responses based on 98 surveys collected in the plaza on May 14 &18 and October 14 & 15, 2018

#### **COMMUNITY FEEDBACK**

#### 2019 Public Workshops

1/23 Evening & 1/24 Midday

#### Results:

#### Support -

- Bike connection enhancements
- Vehicular network improvements
- Expanded walking spaces
-