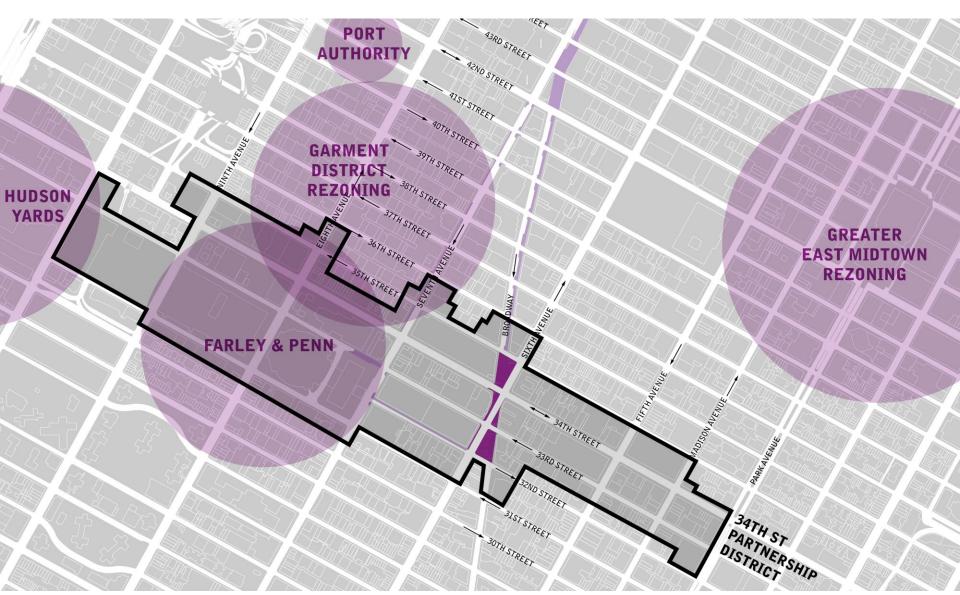

## ONGOING DEVELOPMENT IN THE DISTRICT



#### **DOT PROJECTS IN THE DISTRICT SINCE 2009**























Proposal & Impacts

### **EXISTING**



### **PROPOSED**





Peak Hour 5-6 PM, Data collected Oct 13-21, 2018



Peak Hour 5-6 PM, Data collected Oct 13-21, 2018



Peak Hour 5-6 PM, Data collected Oct 13-21, 2018



Peak Hour 5-6 PM, Data collected Oct 13-21, 2018



Peak Hour 5-6 PM, Data collected Oct 13-21, 2018

# 34<sup>TH</sup> – 35<sup>TH</sup> DESIGN

# **EXISTING**



#### **PROPOSED**



## 33<sup>RD</sup> - 34<sup>TH</sup> DESIGN

### **EXISTING**

#### **PROPOSED**



# 32ND-33RD DESIGN



# **EMERGENCY ACCESS**





# REFINED SECURITY PERIMETER



### **JURISDICTION**

All spaces maintained by 34<sup>th</sup> Street Partnership





Feedback

#### THE PLAZA IS WELL USED



#### IMPROVEMENTS ARE NEEDED