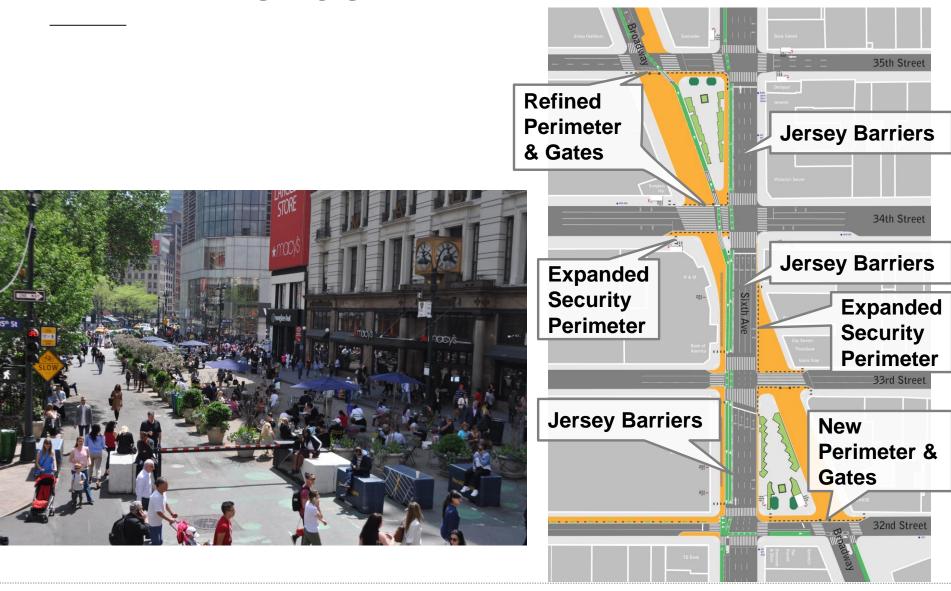

## ONGOING DEVELOPMENT IN THE DISTRICT



#### **DOT PROJECTS IN THE DISTRICT SINCE 2009**























Proposal & Impacts

### **EXISTING**



### **PROPOSED**





Peak Hour 5-6 PM, Data collected Oct 13-21, 2018



Peak Hour 5-6 PM, Data collected Oct 13-21, 2018



Peak Hour 5-6 PM, Data collected Oct 13-21, 2018



Peak Hour 5-6 PM, Data collected Oct 13-21, 2018



Peak Hour 5-6 PM, Data collected Oct 13-21, 2018

# 34<sup>TH</sup> – 35<sup>TH</sup> DESIGN

# **EXISTING**



#### **PROPOSED**



## 33<sup>RD</sup> - 34<sup>TH</sup> DESIGN

### **EXISTING**

#### **PROPOSED**



# 32ND-33RD DESIGN



# **EMERGENCY ACCESS**





# REFINED SECURITY PERIMETER



### **JURISDICTION**

All spaces maintained by 34<sup>th</sup> Street Partnership





Feedback

#### THE PLAZA IS WELL USED



#### IMPROVEMENTS ARE NEEDED

What could be improved regarding the bike connections?

28% Additional Buffers

28% Markings

27% Alignment through pedestrian areas

What could be improved in the Herald Square & Greeley Square area?

19% More public space

16% More seating options

15% More space for circulation

15% Cleanliness



Top responses based on 98 surveys collected in the plaza on May 14 &18 and October 14 & 15, 2018

#### **COMMUNITY FEEDBACK**

#### 2019 Public Workshops

1/23 Evening & 1/24 Midday

#### Results:

#### Support -

- Bike connection enhancements
- Vehicular network improvements
- Expanded walking spaces
- More programming opportunities
-