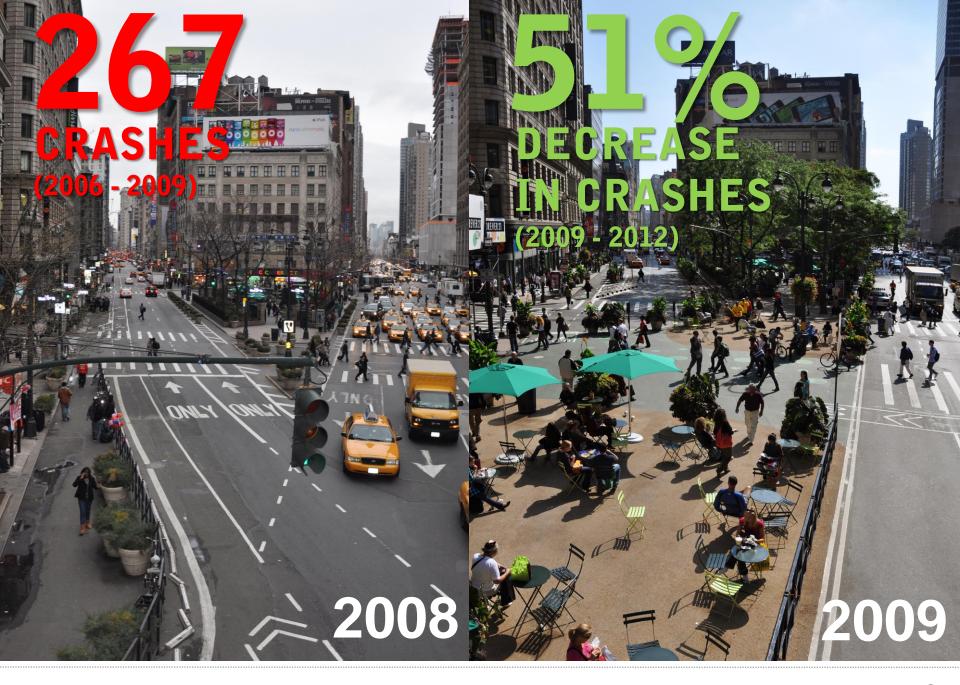

## ONGOING DEVELOPMENT IN THE DISTRICT



#### **DOT PROJECTS IN THE DISTRICT SINCE 2009**























Proposal & Impacts

### **EXISTING**



### **PROPOSED**





Peak Hour 5-6 PM, Data collected Oct 13-21, 2018



Peak Hour 5-6 PM, Data collected Oct 13-21, 2018



Peak Hour 5-6 PM, Data collected Oct 13-21, 2018



Peak Hour 5-6 PM, Data collected Oct 13-21, 2018



Peak Hour 5-6 PM, Data collected Oct 13-21, 2018

# 34<sup>TH</sup> – 35<sup>TH</sup> DESIGN

# **EXISTING**



#### **PROPOSED**



## 33<sup>RD</sup> - 34<sup>TH</sup> DESIGN

### **EXISTING**

#### **PROPOSED**



# 32ND-33RD DESIGN



# **EMERGENCY ACCESS**





# REFINED SECURITY PERIMETER



### **JURISDICTION**

All spaces maintained by 34<sup>th</sup> Street Partnership





Feedback

#### THE PLAZA IS WELL USED



#### IMPROVEMENTS ARE NEEDED

What could be improved regarding the bike connections