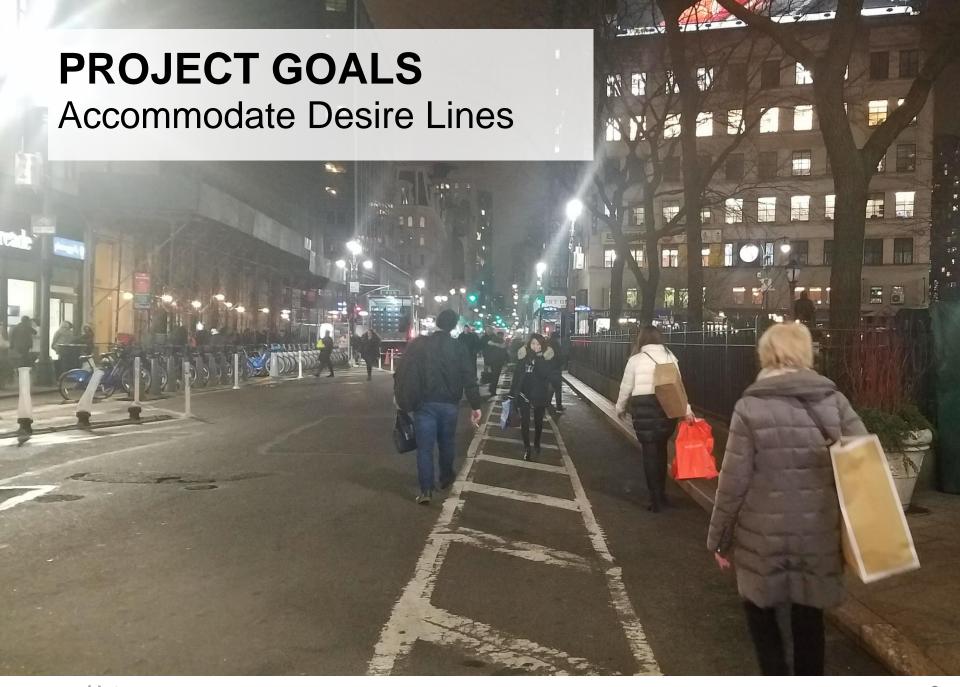

#### THE PLAZA IS WELL USED

#### IMPROVEMENTS ARE NEEDED

What could be improved regarding the bike connections?

28% Additional Buffers

28% Markings

27% Alignment through pedestrian areas

What could be improved in the Herald Square & Greeley Square area?