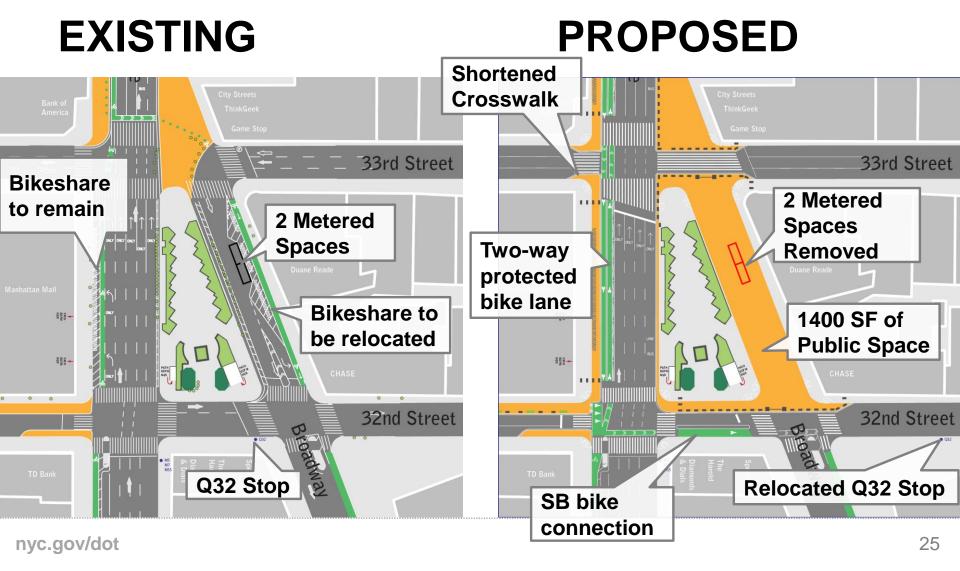

# 32ND-33RD DESIGN

### **EXISTING**

### **PROPOSED**

Peak Hour 5-6 PM, Data collected Oct 13-21, 2018

Peak Hour 5-6 PM, Data collected Oct 13-21, 2018

Peak Hour 5-6 PM, Data collected Oct 13-21, 2018

Peak Hour 5-6 PM, Data collected Oct 13-21, 2018