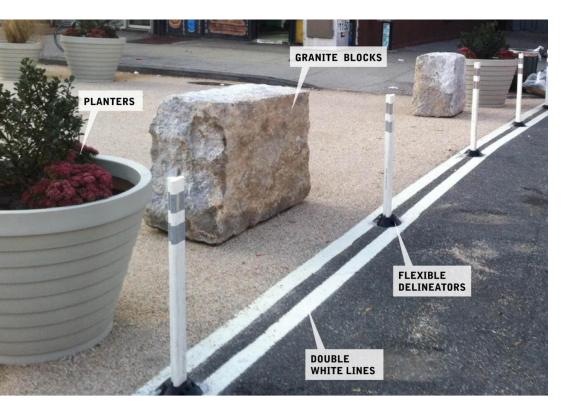

## ONGOING DEVELOPMENT IN THE DISTRICT



#### **DOT PROJECTS IN THE DISTRICT SINCE 2009**























Proposal & Impacts

### **EXISTING**



### **PROPOSED**





Peak Hour 5-6 PM, Data collected Oct 13-21, 2018



Peak Hour 5-6 PM, Data collected Oct 13-21, 2018



Peak Hour 5-6 PM, Data collected Oct 13-21, 2018



Peak Hour 5-6 PM, Data collected Oct 13-21, 2018



Peak Hour 5-6 PM, Data collected Oct 13-21, 2018

# 34<sup>TH</sup> – 35<sup>TH</sup> DESIGN

# **EXISTING**



#### **PROPOSED**



## 33<sup>RD</sup> - 34<sup>TH</sup> DESIGN

### **EXISTING**

#### **PROPOSED**



# 32ND-33RD DESIGN



# **EMERGENCY ACCESS**





# REFINED SECURITY PERIMETER



### **JURISDICTION**

All spaces maintained by 34<sup>th</sup> Street Partnership





Feedback

#### THE PLAZA IS WELL USED



#### IMPROVEMENTS ARE NEEDED

What could be improved regarding the bike connections?

28% Additional Buffers

28% Markings

27% Alignment through pedestrian areas

What could be improved in the Herald Square & Greeley Square area?

19% More public space

16% More seating options

15% More space for circulation

15% Cleanliness



Top responses based on 98 surveys collected in the plaza on May 14 &18 and October 14 & 15, 2018

#### **COMMUNITY FEEDBACK**

#### 2019 Public Workshops

1/23 Evening & 1/24 Midday

#### Results:

#### Support -

- Bike connection enhancements
- Vehicular network improvements
- Expanded walking spaces