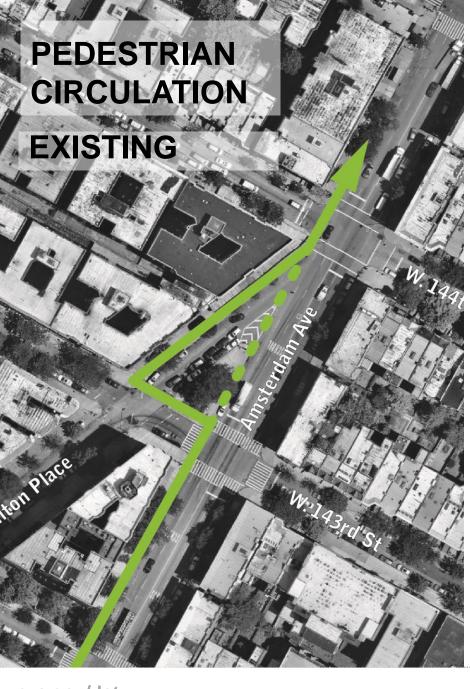

HAMILTON \_ PLACE

77 Plazas currently in development,

construction, or complete, of those

59 Plazas open to the public

Existing DOT Plazas

Data collected 9/12/2018-9/16/2018