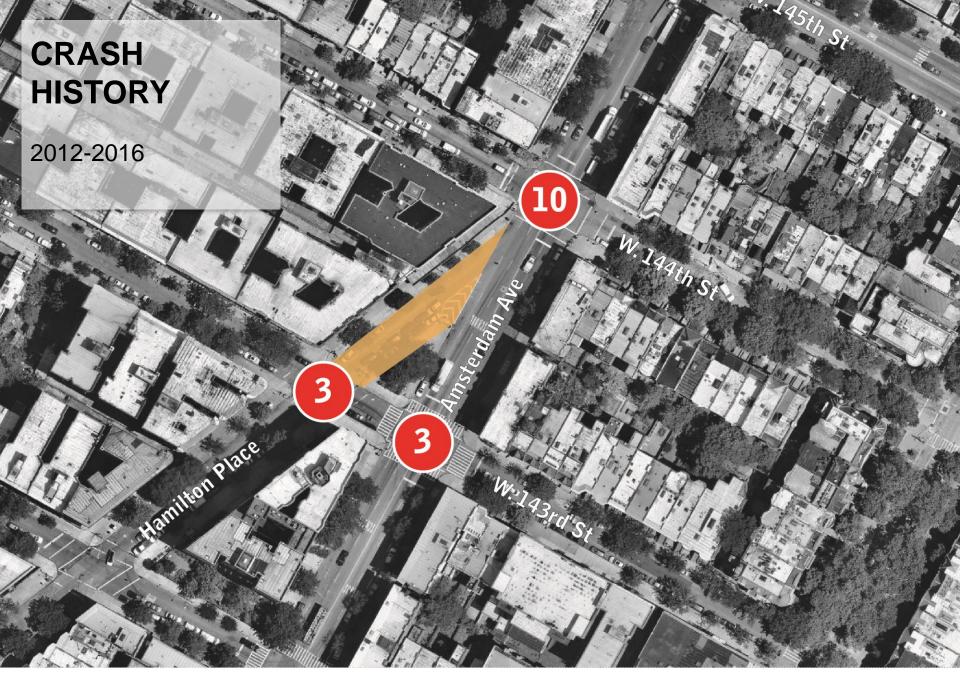

HAMILTON \_ PLACE

77 Plazas currently in development,

construction, or complete, of those

59 Plazas open to the public



Existing DOT Plazas











Data collected 9/12/2018-9/16/2018



#### PLAZA PARTNER - BROTHERHOOD SISTER SOL

# Suggested programming @ Johnny Hartman Plaza

#### Earth Day-Day of Action

- · Introduction to farm animals
- Celebration of Mother Earth
- Planting lessons/ giveaways
- Hamilton Heights Garden Coalition collaboration.
- Easter Egg Hunt & Garden Tour
- Small march awareness for gardens









- Silent Party
- Roller Bounce (Roller Skates)
- Game Day challenges (board games, Minute it to win it, team bonding challenges).
- Snow-day challenge
- Visual and performing Arts showcase.

# JOHNNY HARTMAN PLAZA

#### Make Music NY

- Appreciation of Open Space
- Johnny Hartman celebration
- Live music performances: bands, DJ, singers, dance group, etc.

Art, Dance, Games,



#### PLAZA PARTNER - BROTHERHOOD SISTER SOL

Suggested programming
@
John