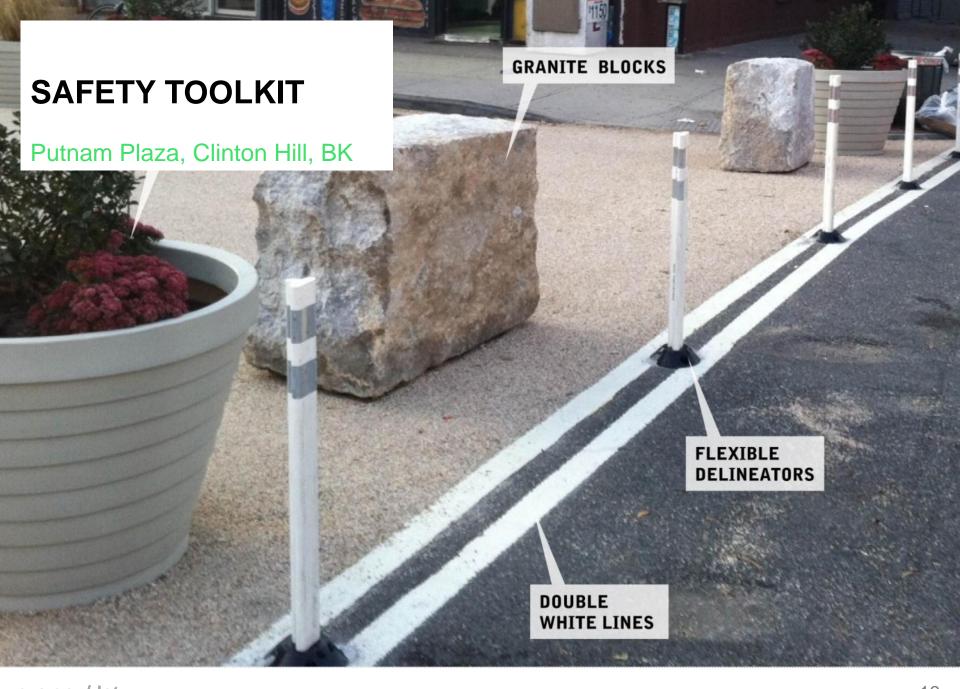

## Putnam Triangle Plaza

Welcome!

We want you to have a safe and enjoyable time. Be courteous and respectful to others, and please keep the plaza clean.

#### Pedestrian Plaza Rules Prohibit:

- Obstruction of pedestrian traffic
- Destruction, removal or tampering of any property or equipment
- Camping
- Unattended property
- A person or their belongings taking up more than one seat
- Consumption of alcoholic beverages, except as otherwise permitted
- Skateboarding
- Feeding of undomesticated animals
- Spitting, urination, defecation
- Unreasonable noise
- Dogs off-leash