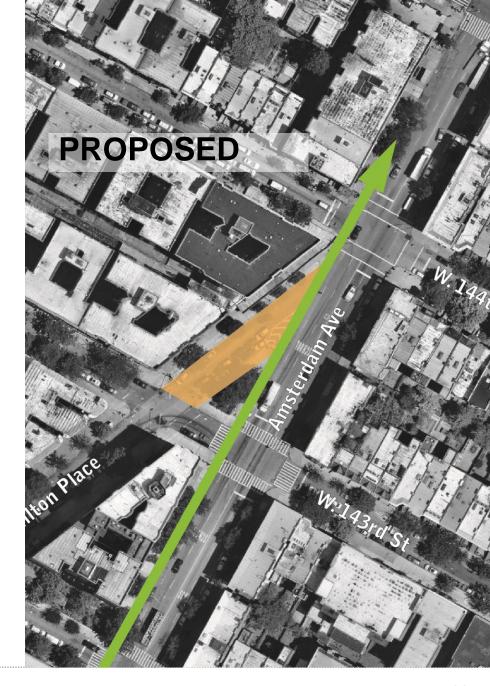

HAMILTON \_ PLACE

77 Plazas currently in development,

construction, or complete, of those

59 Plazas open to the public

Existing DOT Plazas

Data collected 9/12/2018-9/16/2018