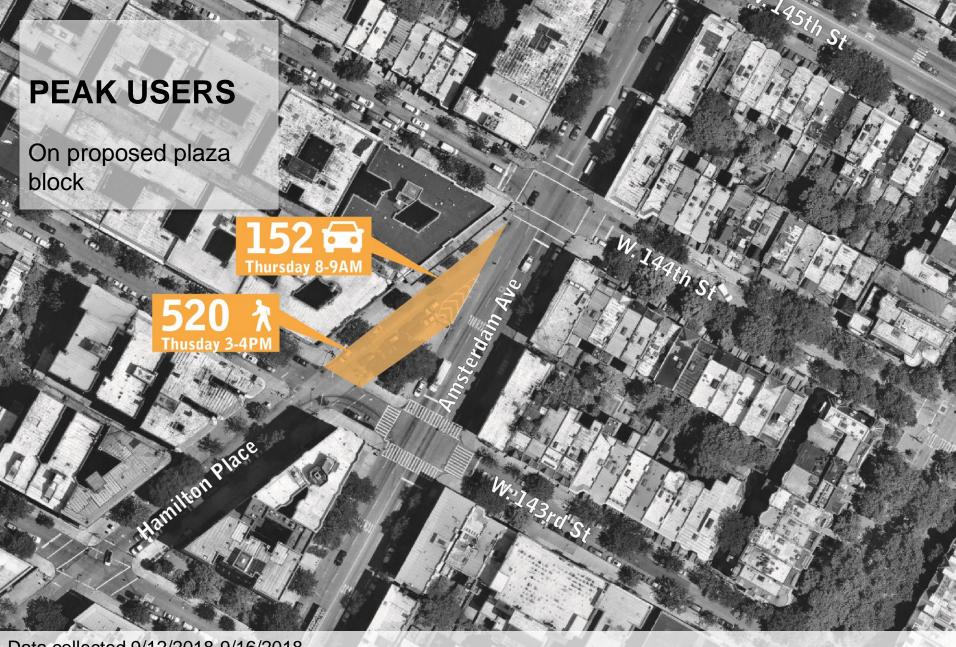

HAMILTON \_ PLACE

77 Plazas currently in development,

construction, or complete, of those

59 Plazas open to the public



Existing DOT Plazas











Data collected 9/12/2018-9/16/2018



#### PLAZA PARTNER - BROTHERHOOD SISTER SOL

# Suggested programming @ Johnny Hartman Plaza

#### Earth Day-Day of Action

- · Introduction to farm animals
- Celebration of Mother Earth
- Planting lessons/ giveaways
- Hamilton Heights Garden Coalition collaboration.
- Easter Egg Hunt & Garden Tour
- Small march awareness for gardens









- Silent Party
- Roller Bounce (Roller Skates)
- Game Day challenges (board games, Minute it to win it, team bonding challenges).
- Snow-day challenge
- Visual and performing Arts showcase.

# JOHNNY HARTMAN PLAZA

#### Make Music NY

- Appreciation of Open Space
- Johnny Hartman celebration
- Live music performances: bands, DJ, singers, dance group, etc.

Art, Dance, Games,



#### PLAZA PARTNER - BROTHERHOOD SI