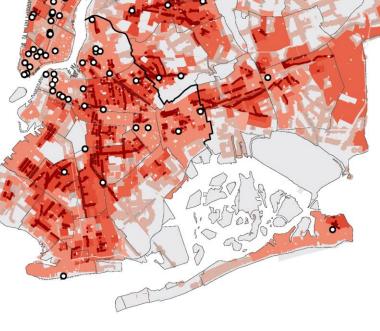

HAMILTON \_ PLACE

77 Plazas currently in development,

construction, or complete, of those

59 Plazas open to the public

Existing DOT Plazas

Data collected 9/12/2018-9/16/2018