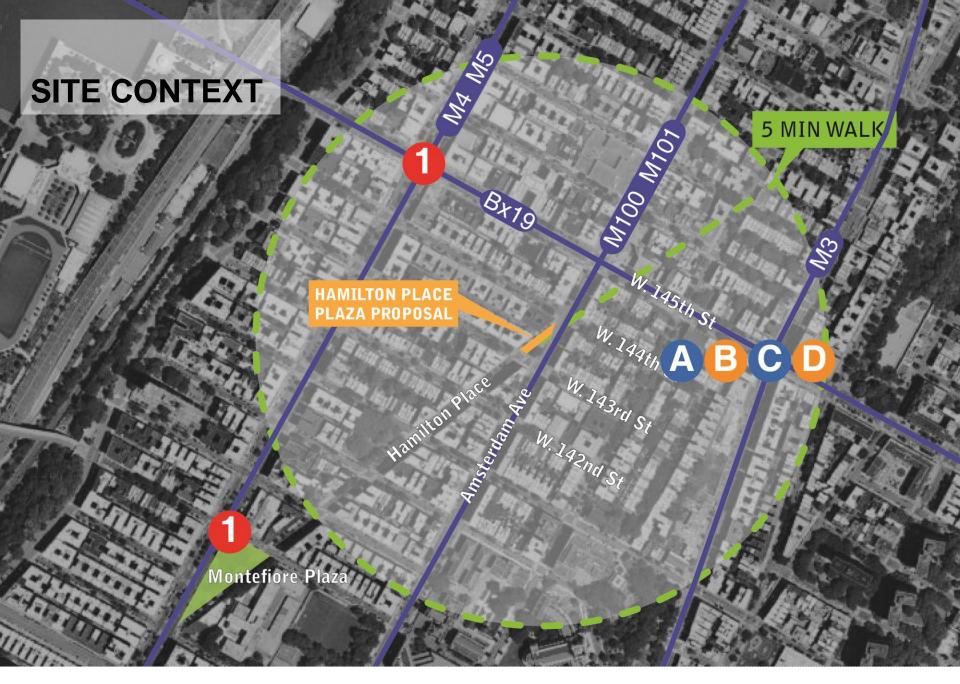

# JOHNNY HARTMAN PLAZA

#### PLAZA PARTNER - BROTHERHOOD SISTER SOL

Suggested programming
@
Johnny Hartman Plaza

- Seasonal, 1 or 2 days/wk
- Black Farmers stations
- Food waste drop off station
- Cooking demo & free samples
- Corbin Hill Farms CSA
- Local independent businesses stations