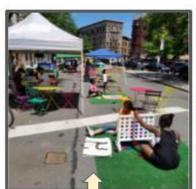

# JOHNNY HARTMAN PLAZA

#### Make Music NY

- Appreciation of Open Space
- Johnny Hartman celebration
- Live music performances: bands, DJ, singers, dance group, etc.

Art, Dance, Games,