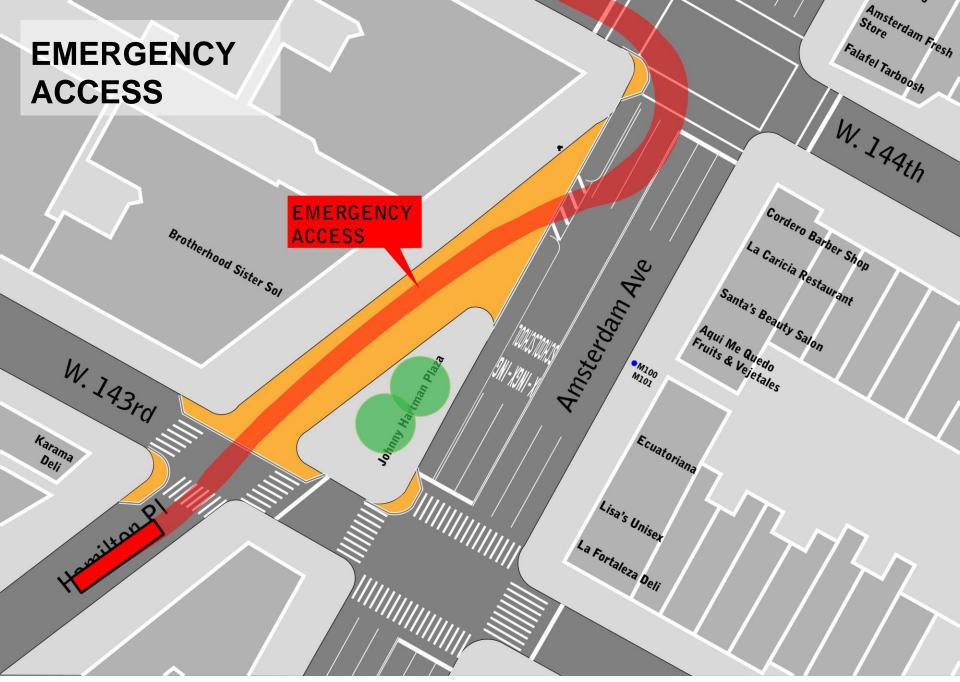

#### PROPOSAL

W. 143rd

Hamilton Pl

Brotherhood Sister Sol

PLAZA AREA: 5850 SQ. FT.

Jojimy Ha tinan Piaza

nyc.gov/dot

Karama Deli

Amsterdam Fresh

Falafel Tarboosh

W. 144th

Cortero Barber Shop

La Caricia Restaurant

Santa's Beauty Salon

Aqui Me Quedo Fruits & Vejetales

Amsterdam Ave

•M100 M101

Lisa's Unisex

La Fortaleza Deli

Ecuatoriana

IUNIST.

. |||||-