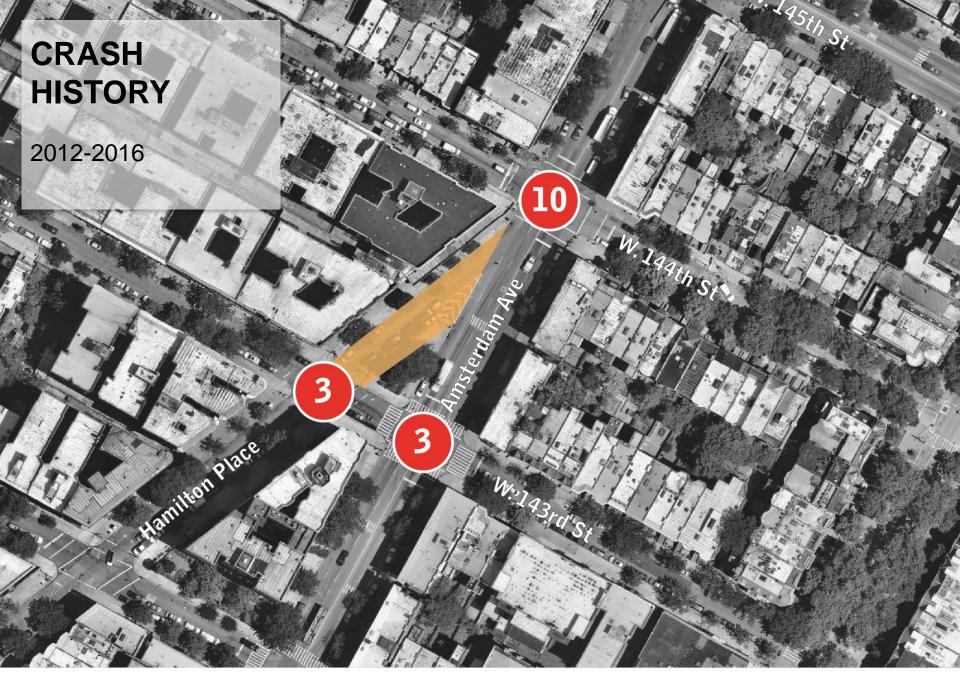

## **PEAK USERS**

On proposed plaza block

Thusday 3-4PM

Hamilton Place

Data collected 9/12/2018-9/16/2018