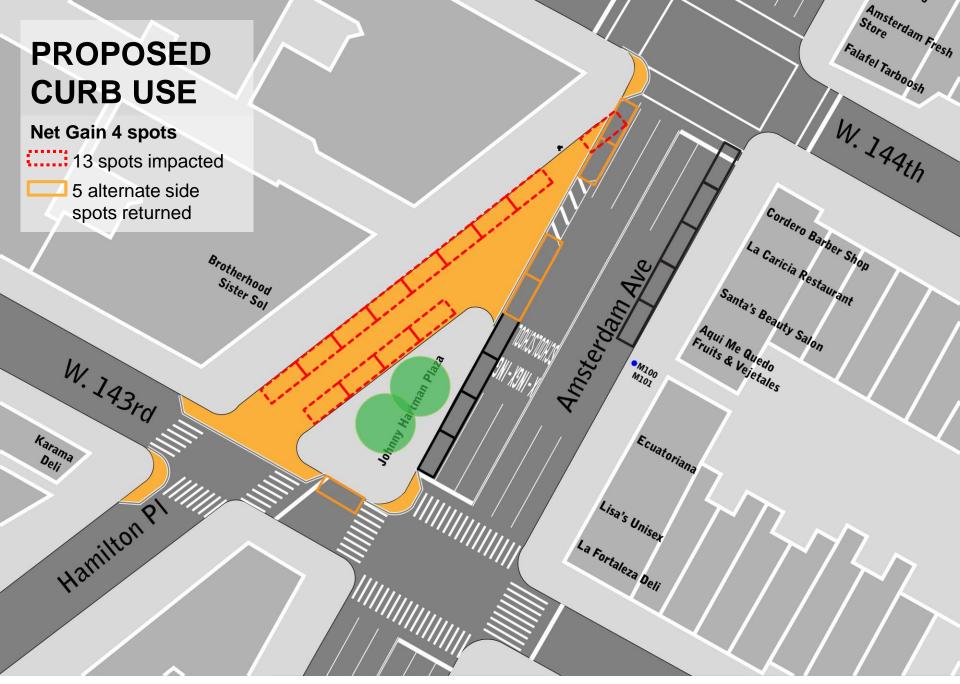

#### PROPOSED CURB USE

Net Gain 4 spots

17 alternate side spots returned

HAMILTON PLACE

9 NEW ALTERNATE SIDE SPOTS

5 NEW ALTERNATE SIDE SPOTS

> 3 NEW ALTERNATE SIDE SPOTS