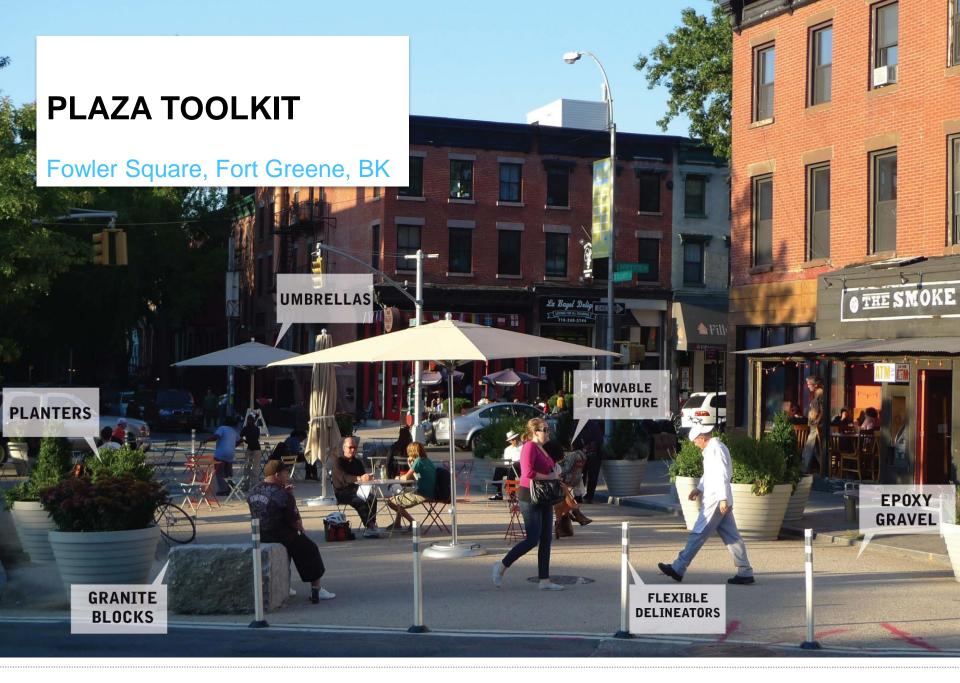

## SAFETY TOOLKIT

Putnam Plaza, Clinton Hill, BK

FLEXIBLE DELINEATORS

DOUBLE WHITE LINES

115

**GRANITE BLOCKS** 