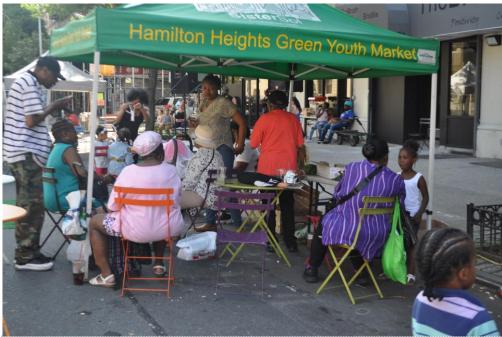

#### Hamilton Heights Green Youth Market

- · Seasonal, 1 or 2 days/wk
- Black Farmers stations
- · Food waste drop off station
- Cooking demo & free samples
- Corbin Hill Farms CSA
- Local independent businesses stations

- Local health insurance info booth
- Yoga demo and local info
- Shape Up NY
- Dance class demos for local opp.
- Local health and wellness groups
- Massage Therapy

#### WOULD YOU LIKE TO SEE A PLAZA AT HAMILTON PLACE?

YES

96%

NO 4%

Hamilton Heights Green Youth Market