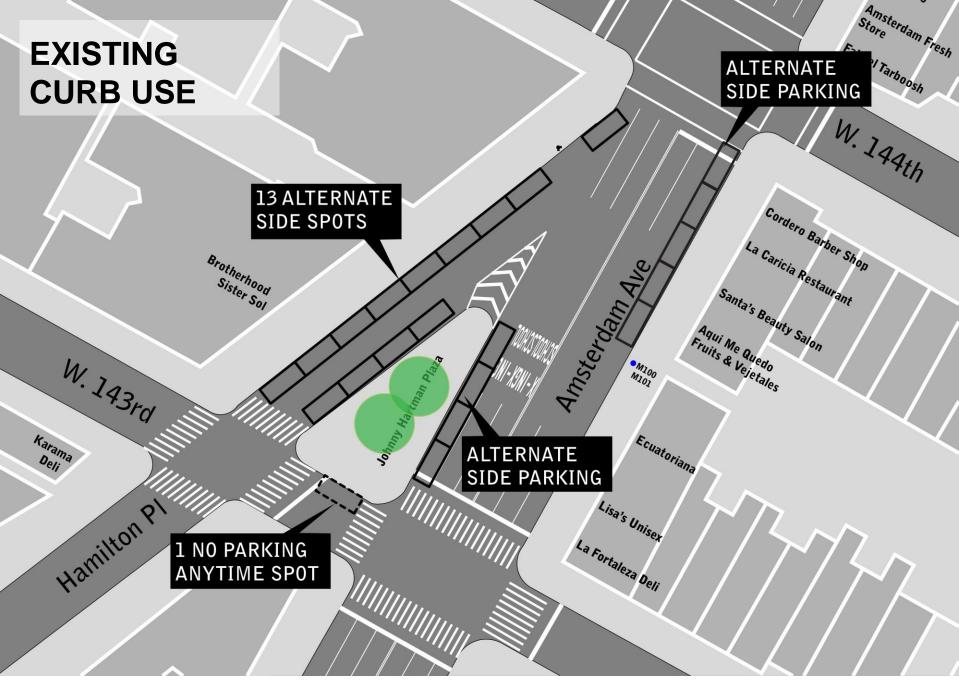

ng
  - Storage Kiosk
  - Wi-Fi
  - Better Lighting Options
  - Drinking Fountain
  - Participants suggested plaza programming opportunities:
    - Community Art
    - Live Music
    - Exercise Classes
    - Expanded Green Market
    - Lecture Series
    - Community Tours
    - Community Reunions
    - Health Fairs





#### PROPOSAL

W. 143rd

Hamilton Pl

Brotherhood Sister Sol

PLAZA AREA: 5850 SQ. FT.

Jojimy Ha tinan Piaza

nyc.gov/dot

Karama Deli

Amsterdam Fresh

Falafel Tarboosh

W. 144th

Cortero Barber Shop

La Caricia Restaurant

Santa's Beauty Salon

Aqui Me Quedo Fruits & Vejetales

Amsterdam Ave

Ecuatoriana

Lisa's Unisex

La Fortaleza Deli

IUNIST.

·/////

## PEDESTRIAN CIRCULATION EXISTING



Iton Place

tonPlace

# VEHICLE CIRCULATION EXISTING

V

terda



ace



sce







#### PROPOSED CURB USE

Net Gain 4 spots

17 alternate side spots returned

HAMILTON PLACE

9 NEW ALTERNATE SIDE SPOTS

5 NEW ALTERNATE SIDE SPOTS

> 3 NEW ALTERNATE SIDE SPOTS



## SAFETY TOOLKIT

Putnam Plaza, Clinton Hill, BK

FLEXIBLE DELINEATORS

DOUBLE WHITE LINES

115

**GRANITE BLOCKS** 

## PLAZA MAINTENANCE

Partner responsibilities include:

- Day-to-day maintenance
- Programming
- Coordination with agencies, officials, and local stakeholders









#### Putnam Triangle Plaza



#### Welcome!

We want you to have a safe and enjoyable time. Be courteous and respectful to others, and please keep the plaza clean.

#### Pedestrian Plaza Rules Prohibit:

- Obstruction of pedestrian traffic
- Destruction, removal or tampering of any property or equipment
- Camping
- Unattended