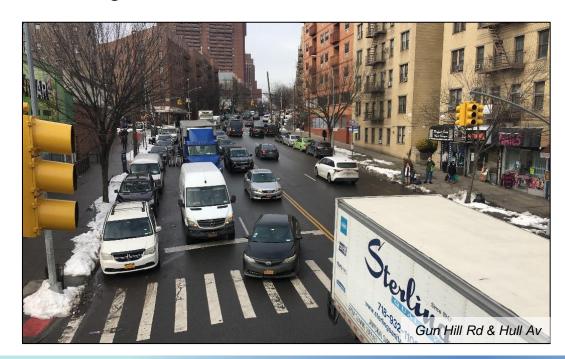

## **Gun Hill Rd Bus Speeds**

- Slow and unreliable bus service along Gun Hill Rd
- Buses move slow all day and less than 5 mph in the AM westbound, PM eastbound
- Peak-period trips take 15-17 minutes longer than evening/overnight
- Traffic congestion and double-parking cause slowdowns

## Pandemic Bus Route Speed Changes

- Bx28 and Bx38 route level speeds are slower than Bronx average
- Speed & reliability gains from 2020 erased as traffic returned; still declining
  - Only 65% of Bx28/38 trips completed within 5-min of scheduled time