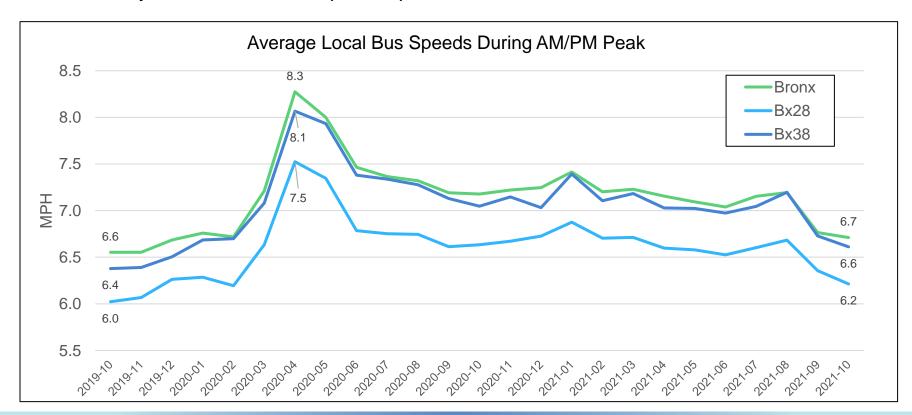

## Pandemic Bus Route Speed Changes

- Bx28 and Bx38 route level speeds are slower than Bronx average
- Speed & reliability gains from 2020 erased as traffic returned; still declining
  - Only 65% of Bx28/38 trips completed within 5-min of scheduled time