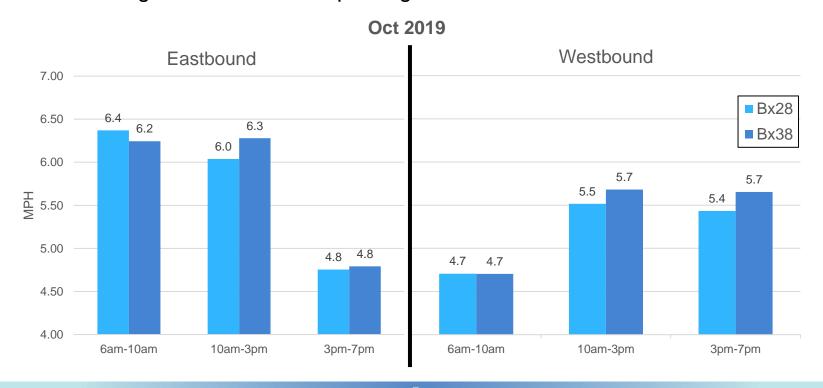

## **Gun Hill Rd Bus Speeds**

- Slow and unreliable bus service along Gun Hill Rd
- Buses move slow all day and less than 5 mph in the AM westbound, PM eastbound
- Peak-period trips take 15-17 minutes longer than evening/overnight
- Traffic congestion and double-parking cause slowdowns

## Pandemic Bus Route Speed Changes

- Bx28 and Bx38 route level speeds are slower than Bronx average
- Speed & reliability gains from 2020 erased as traffic returned; still declining
  - Only 65% of Bx28/38 trips completed within 5-min of scheduled time