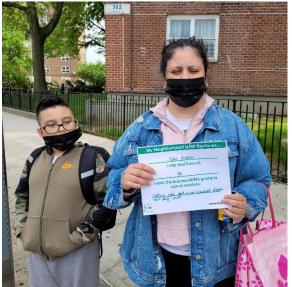

## **Community Feedback: On-Street Outreach**

DOT held public outreach pop-ups and had conversations with over 100 bus riders

- Wed, May 18 Gun Hill Rd & Bainbridge Ave
- Fri, May 20 Gun Hill Rd & White Plains Rd
- Mon, May 23 Gun Hill Rd & Knapp St (5 train)

## Popular requests:

- Faster service
- More frequent, consistent service
- Less crowding on buses

Bus lanes can address all of these