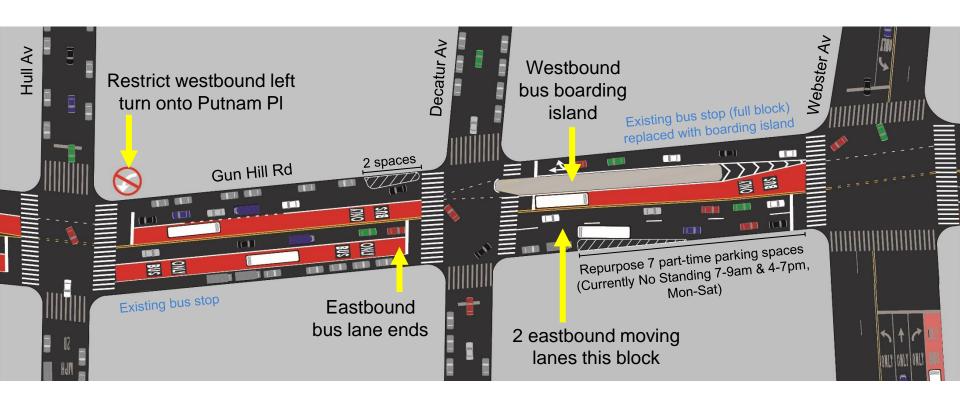

## **Draft Proposal: Putnam PI to Hull Av**

## **Draft Proposal: Hull Av to Webster Av**