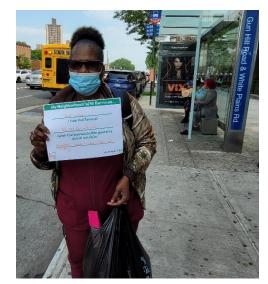

## **Community Feedback: On-Street Outreach**

DOT held public outreach pop-ups and had conversations with over 100 bus riders

- Wed, May 18 Gun Hill Rd & Bainbridge Ave
- Fri, May 20 Gun Hill Rd & White Plains Rd
- Mon, May 23 Gun Hill Rd & Knapp St (5 train)

## Popular requests:

- Faster service
- More frequent, consistent service
- Less crowding on buses

Bus lanes can address all of these