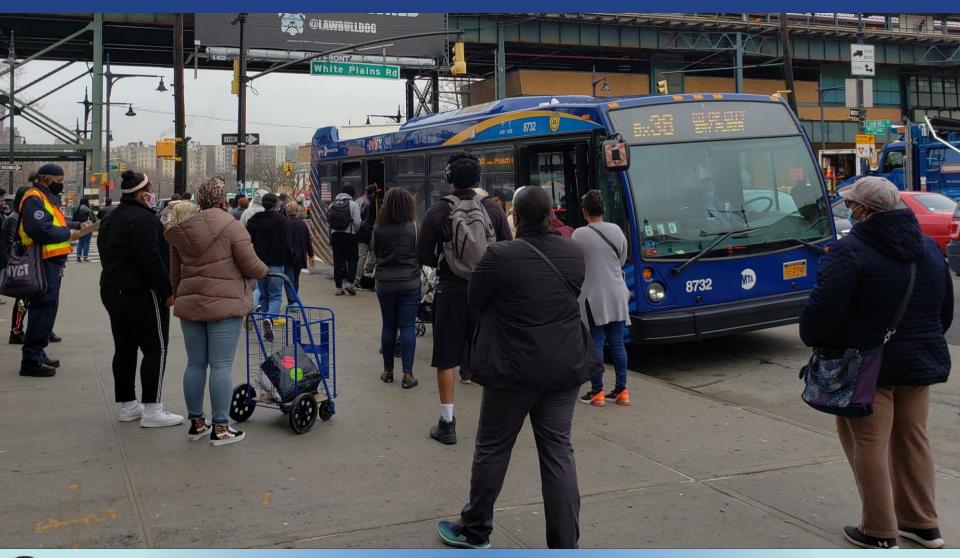

## **Community Feedback: On-Street Outreach**

DOT held public outreach pop-ups and had conversations with over 100 bus riders

- Wed, May 18 Gun Hill Rd & Bainbridge Ave
- Fri, May 20 Gun Hill Rd & White Plains Rd
- Mon, May 23 Gun Hill Rd & Knapp St (5 train)