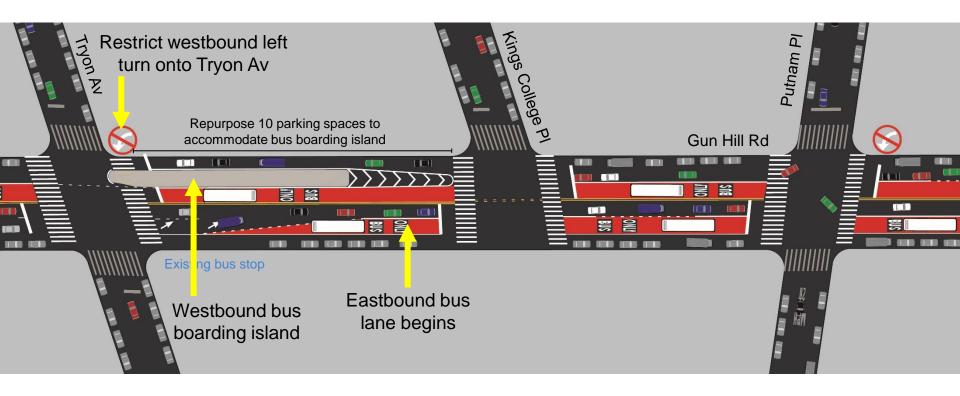

lains Rd
- Mon, May 23 Gun Hill Rd & Knapp St (5 train)











## **Community Feedback**

## Popular requests:

- Faster service
- More frequent, consistent service
- Less crowding on buses

Bus lanes can address all of these













## **Goals & Challenges**

#### Goals:

- Make bus service fast, reliable and on-time
- Reduce crashes, injuries & fatalities
- Organize traffic movements

#### Challenges:

- Traffic congestion & double parking
- Broken street grid
- Bronx River Pkwy bottleneck









# Draft Proposal





## **Draft Proposal: Segment 1 Bainbridge Av to Webster Av**

- Westbound center-running bus lane with 2 bus boarding islands
- Eastbound offset bus lane







## **Draft Proposal: Bainbridge Av to Tryon Av**







## **Draft Proposal: Tryon Av to Putnam Pl**







## **Draft Proposal: Putnam PI to Hull Av**







## **Draft Proposal: Hull Av to Webster Av**







# **Next Steps**





## **Next Steps**

(Note: all dates are estimates)

- April:
  - Discuss existing conditions, needs & wants
  - Feedback will help shape DOT's draft proposal
  - Traffic analysis & curb usage analysis
- May/June:
  - Share draft proposal
  - Listen & incorporate feedback
- Summer:
  - Share updated plan
- Implementation planned for late summer-fall
  2022









### **Thank You!**

## Open Discussion & Questions











nyc\_dot



# Appendix





### **Section 1: Dekalb Av to Webster Av**