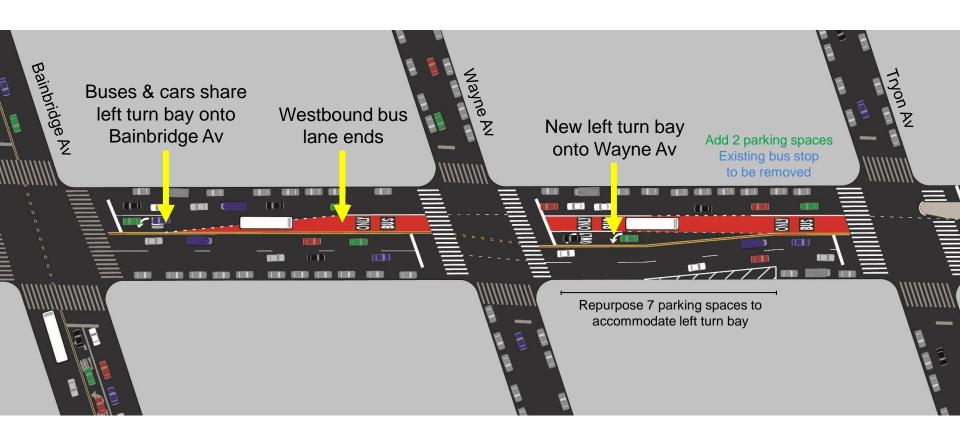

& Bainbridge Ave
- Fri, May 20 Gun Hill Rd & White Plains Rd
- Mon, May 23 Gun Hill Rd & Knapp St (5 train)











## **Community Feedback**

## Popular requests:

- Faster service
- More frequent, consistent service
- Less crowding on buses

Bus lanes can address all of these













## **Goals & Challenges**

#### Goals:

- Make bus service fast, reliable and on-time
- Reduce crashes, injuries & fatalities
- Organize traffic movements

#### Challenges:

- Traffic congestion & double parking
- Broken street grid
- Bronx River Pkwy bottleneck









# Draft Proposal





## **Draft Proposal: Segment 1 Bainbridge Av to Webster Av**

- Westbound center-running bus lane with 2 bus boarding islands
- Eastbound offset bus lane







## **Draft Proposal: Bainbridge Av to Tryon Av**







## **Draft Proposal: Tryon Av to Putnam Pl**







## **Draft Proposal: Putnam PI to Hull Av**







## **Draft Proposal: Hull Av to Webster Av**







# **Next Steps**





## **Next Steps**

(Note: all dates are estimates)

- April:
  - Discuss existing conditions, needs & wants
  - Feedback will help shape DOT's draft proposal
  - Traffic analysis & curb usage analysis
- May/June:
  - Share draft proposal
  - Listen & incorporate feedback
- Summer:
  - Share updated plan
- Implementation planned for late summer-fall
  2022









### **Thank You!**

## Open Discussion & Questions











nyc\_dot



# Appendix





### **Section 1: Dekalb Av to Webster Av**