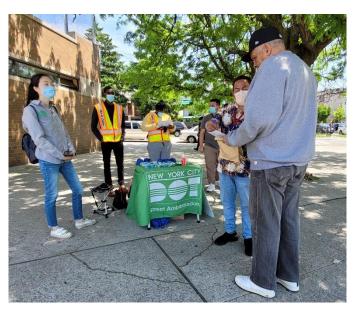

## **Community Feedback: On-Street Outreach**

DOT held public outreach pop-ups and had conversations with over 100 bus riders

- Wed, May 18 Gun Hill Rd & Bainbridge Ave
- Fri, May 20 Gun Hill Rd & White Plains Rd
- Mon, May 23 Gun Hill Rd & Knapp St (5 train)

## **Community Feedback**

## Popular requests:

- Faster service
- More frequent, consistent service
- Less crowding on buses

Bus lanes can address all of these