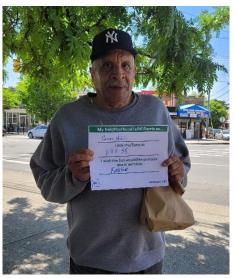

## **Community Feedback: On-Street Outreach**

DOT held public outreach pop-ups and had conversations with over 100 bus riders

- Wed, May 18 Gun Hill Rd & Bainbridge Ave
- Fri, May 20 Gun Hill Rd & White Plains Rd
- Mon, May 23 Gun Hill Rd & Knapp St (5 train)

## Popular requests:

- Faster service
- More frequent, consistent service
- Less crowding on buses

Bus lanes can address all of these