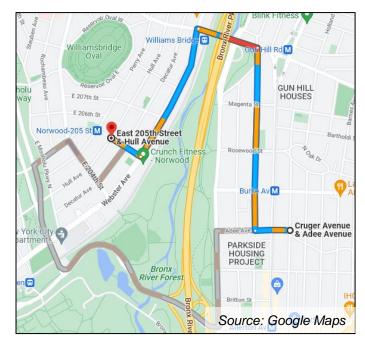

## **Draft Proposal: Segment 1 Bainbridge Av to Webster Av**

- Westbound center-running bus lane with 2 bus boarding islands
- Eastbound offset bus lane