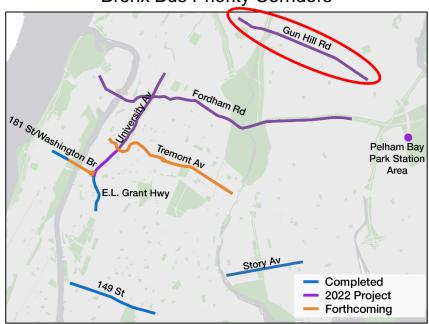

## Why Gun Hill Road?

- 40,000 daily bus passengers on 5 routes
- Critical crosstown service with key connections to 2 5 0, many local bus routes, Montefiore Hospital, Co-Op City, Bay Plaza
- MTA Bronx Bus Network Redesign
  - 50+ outreach events
  - Community requests to improve Gun Hill Rd bus service
  - Named 1 of 10 key
    Bronx corridors for bus priority

#### **Bronx Bus Priority Corridors**