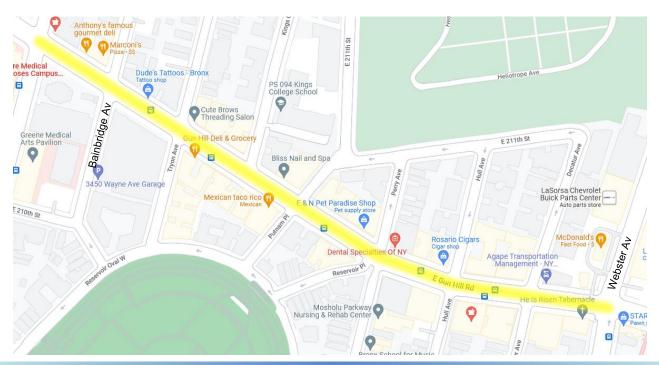

## **Draft Proposal: Segment 1 Bainbridge Av to Webster Av**

- Westbound center-running bus lane with 2 bus boarding islands
- Eastbound offset bus lane