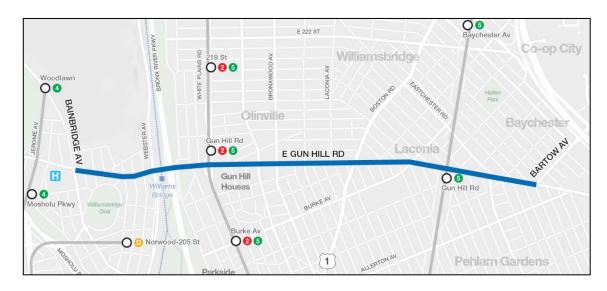

## **Gun Hill Rd Bus Speeds**

- Slow and unreliable bus service along Gun Hill Rd
- Buses move slow all day and less than 5 mph in the AM westbound, PM eastbound
- Peak-period trips take 15-17 minutes longer than evening/overnight
- Traffic congestion and double-parking cause slowdowns