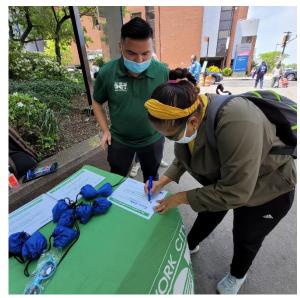

## **Community Feedback: On-Street Outreach**

DOT held public outreach pop-ups and had conversations with over 100 bus riders

- Wed, May 18 Gun Hill Rd & Bainbridge Ave
- Fri, May 20 Gun Hill Rd & White Plains Rd
- Mon, May 23 Gun Hill Rd & Knapp St (5 train)