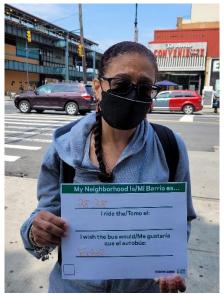

## **Community Feedback: On-Street Outreach**

DOT held public outreach pop-ups and had conversations with over 100 bus riders

- Wed, May 18 Gun Hill Rd & Bainbridge Ave
- Fri, May 20 Gun Hill Rd & White Plains Rd
- Mon, May 23 Gun Hill Rd & Knapp St (5 train)

## Popular requests:

- Faster service
- More frequent, consistent service
- Less crowding on buses

Bus lanes can address all of these