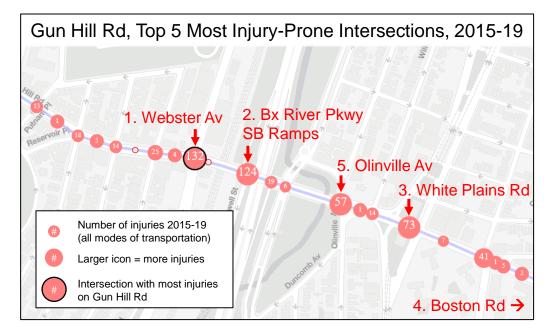

## **Crash History**

#### Injuries & Fatalities 2015-2019

- On average, nearly 5 people every week are injured in crashes on Gun Hill Rd
- In top 10% of most dangerous Bronx streets
- 64 severe injuries + 2 fatalities
- Vision Zero Priority Corridor
- Safety solutions:
  - Fix wide-angle left turns
  - Discourage speeding
  - Improve driver-pedestrian visibility