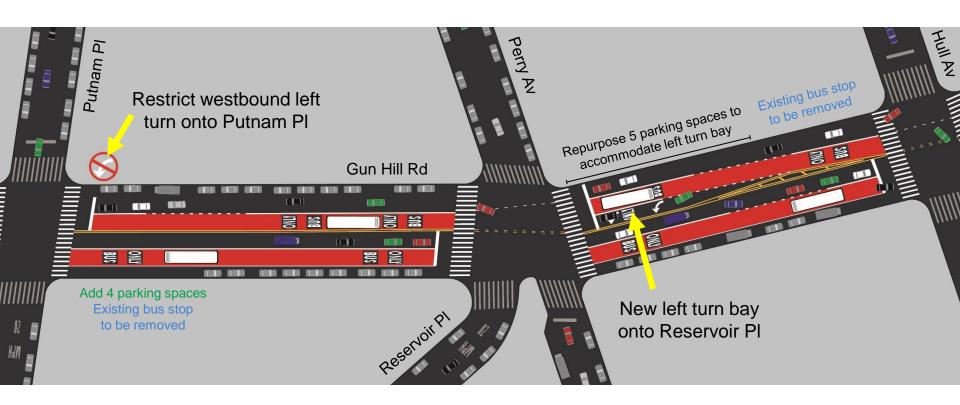

ain)











## **Community Feedback**

## Popular requests:

- Faster service
- More frequent, consistent service
- Less crowding on buses

Bus lanes can address all of these













## **Goals & Challenges**

#### Goals:

- Make bus service fast, reliable and on-time
- Reduce crashes, injuries & fatalities
- Organize traffic movements

#### Challenges:

- Traffic congestion & double parking
- Broken street grid
- Bronx River Pkwy bottleneck









# Draft Proposal





## **Draft Proposal: Segment 1 Bainbridge Av to Webster Av**

- Westbound center-running bus lane with 2 bus boarding islands
- Eastbound offset bus lane







## **Draft Proposal: Bainbridge Av to Tryon Av**







## **Draft Proposal: Tryon Av to Putnam Pl**







## **Draft Proposal: Putnam PI to Hull Av**







## **Draft Proposal: Hull Av to Webster Av**







# **Next Steps**





## **Next Steps**

(Note: all dates are estimates)

- April:
  - Discuss existing conditions, needs & wants
  - Feedback will help shape DOT's draft proposal
  - Traffic analysis & curb usage analysis
- May/June:
  - Share draft proposal
  - Listen & incorporate feedback
- Summer:
  - Share updated plan
- Implementation planned for late summer-fall
  2022









### **Thank You!**

## Open Discussion & Questions











nyc\_dot



# Appendix





### **Section 1: Dekalb Av to Webster Av**