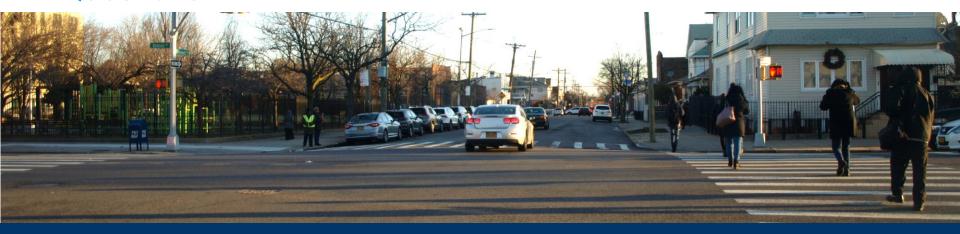

# **Existing: Long crossing distances and wide turns**

**Proposal: Organize roadway** 

**Before** 

After

**Proposal: Shorter pedestrian crossings** 