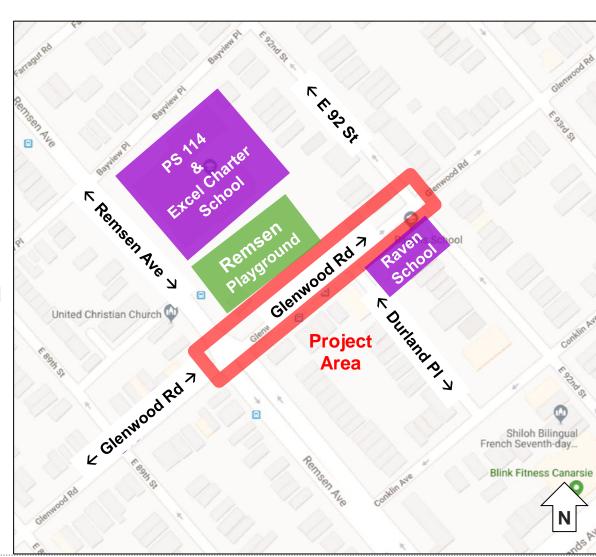

### **Project Area**

- Project area used by students at PS 114 Ryder Elementary School, Excel Charter School and the Raven School
- Request for pedestrian safety improvements at Remsen Ave and Glenwood Rd
- Primarily low density residential land use
- Adjacent to Remsen Playground
- B170 bus stop on Remsen Ave and on Glenwood Rd