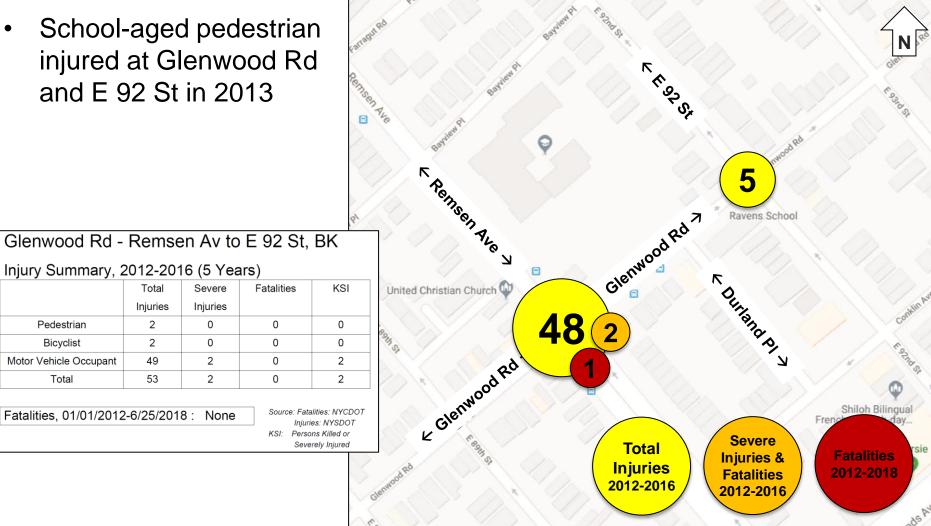

### **Project Area**

- Project area used by students at PS 114 Ryder Elementary School, Excel Charter School and the Raven School
- Request for pedestrian safety improvements at Remsen Ave and Glenwood Rd
- Primarily low density residential land use
- Adjacent to Remsen Playground
- B170 bus stop on Remsen Ave and on Glenwood Rd



#### **Crash Data**

injured at Glenwood Rd



# **Existing: Long crossing distances and wide turns**



**Proposal: Organize roadway** 

**Before** 

After



**Proposal: Shorter pedestrian crossings** 



### **Proposal: Shorter crossing distances and organized roadway**



# **THANK YOU!**

# Questions?















NYC DOT NYC DOT nyc\_dot

NYC DOT