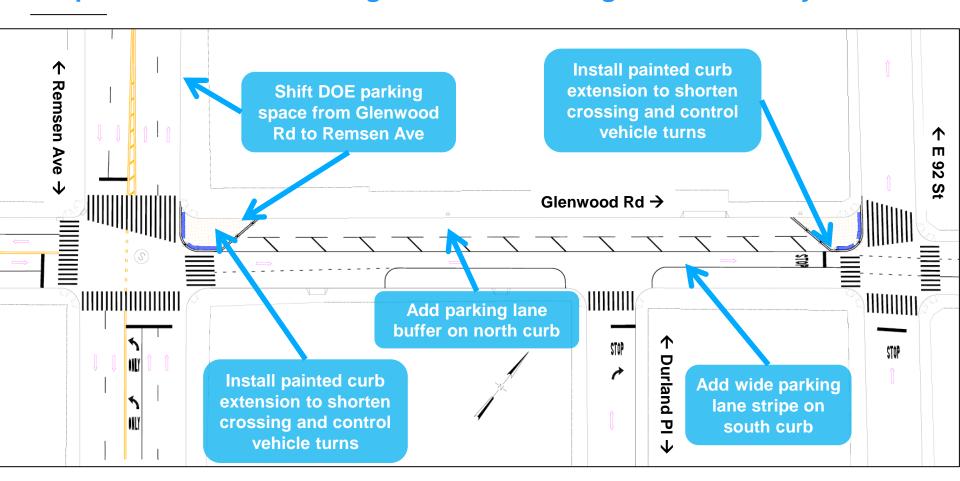

### **Project Area**

- Project area used by students at PS 114 Ryder Elementary School, Excel Charter School and the Raven School
- Request for pedestrian safety improvements at Remsen Ave and Glenwood Rd
- Primarily low density residential land use
- Adjacent to Remsen Playground
- B170 bus stop on Remsen Ave and on Glenwood Rd



#### **Crash Data**

injured at Glenwood Rd



# **Existing: Long crossing distances and wide turns**



**Proposal: Organize roadway** 

**Before** 

After



**Proposal: Shorter pedestrian crossings** 



### **Proposal: Shorter crossing distances and organized roadway**



# **THANK YOU!**

# Questions?















NYC DOT NYC DOT nyc\_dot

NYC DOT