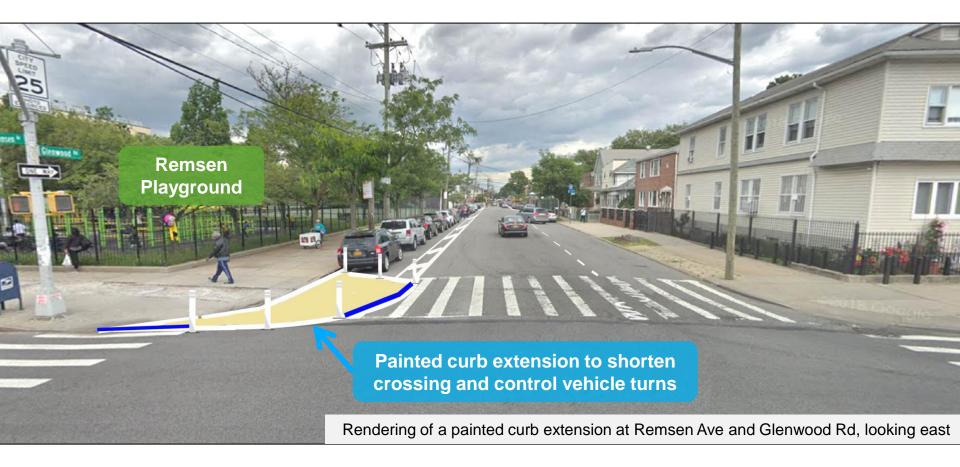

# **Existing: Long crossing distances and wide turns**

**Proposal: Organize roadway** 

**Before** 

After

**Proposal: Shorter pedestrian crossings** 

### **Proposal: Shorter crossing distances and organized roadway**