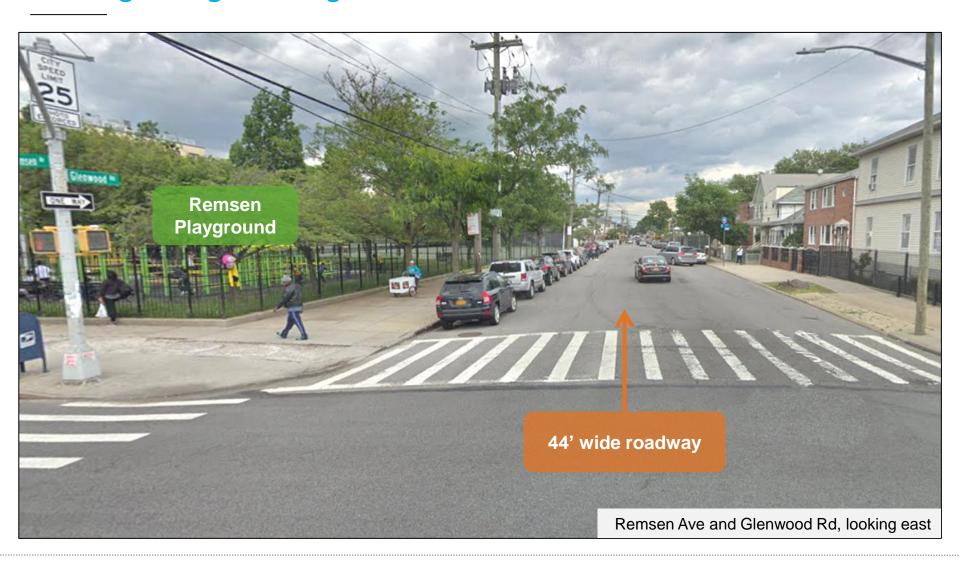

# **Existing: Long crossing distances and wide turns**

**Proposal: Organize roadway** 

**Before** 

After

**Proposal: Shorter pedestrian crossings** 