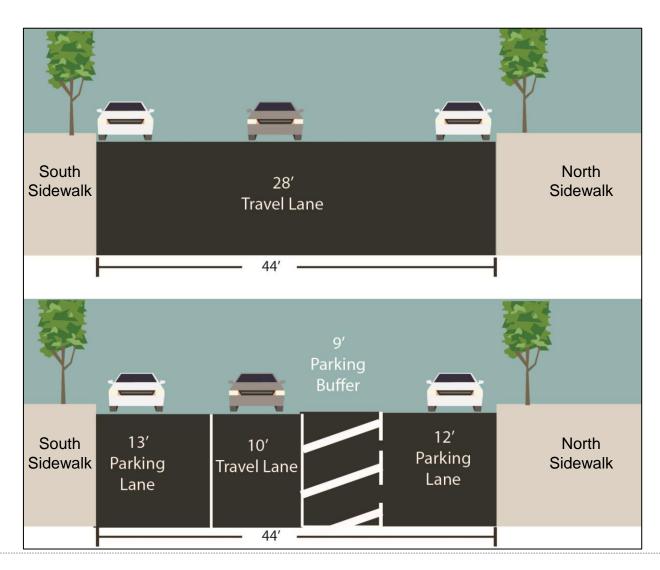

# **Existing: Long crossing distances and wide turns**

**Proposal: Organize roadway** 

**Before** 

After

**Proposal: Shorter pedestrian crossings** 

### **Proposal: Shorter crossing distances and organized roadway**