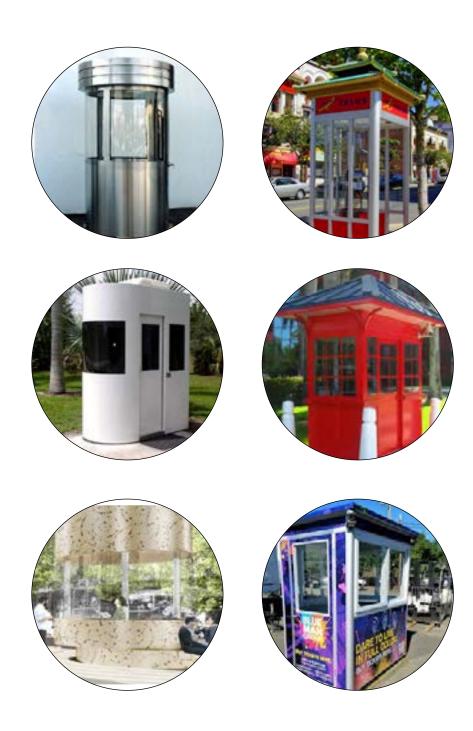

## **EXISTING KIOSK: HISTORY**

- Originally funded by the Lower Manhattan
   Development Corporation (LMDC) post 9/11 as part of an overall effort to improve tourism in Chinatown.
- Completed in late 2004
- Managed by the Chinatown Partnership Local Development Corporation
- Updated with WalkNYC map in 2017
- Retrofitted with exterior screens in 2019

### **CONCEPT DESIGN: NEW KIOSK**

## IS THE EXISTING INFORMATION KIOSK EFFECTIVE IN ATTRACTING RESIDENTS AND VISITORS TO THE SITE?

你認為現有的資訊小亭是否有效地吸引居民或遊客來訪?

- A. Yes
- A. 有效
- B. No
- B. 無效

# IF AN INFORMATION KIOSK WERE TO BE PART OF THE NEW DESIGN, WHAT WOULD BE YOUR PREFERENCE?

如果在新方案設計包括一個資訊小亭在內, 你希望見到什麼樣子的小亭?

- A. Retain the existing kiosk
- A. 保留現有的小亭
- B. Install a new, smaller kiosk with staff
- B. 安裝一個新的, 更小的, 和有員工站崗的小亭
- C. Provide an unstaffed kiosk
- C. 提供一個沒有員工站崗的小亭
- D. The site doesn't need a kiosk
- D. 該位置不需要一個小亭