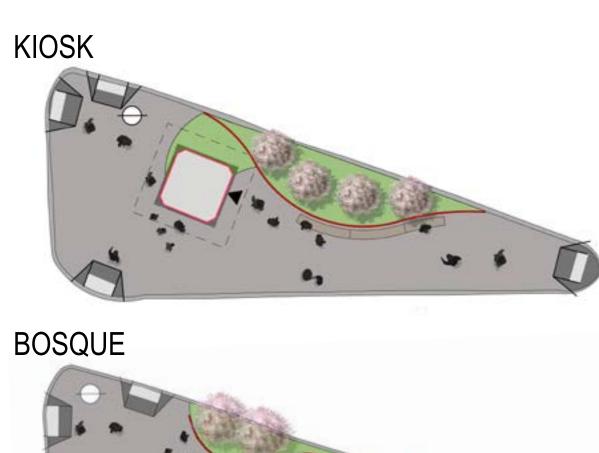

#### KIOSK

#### **PROCESSION**

- Preserve existing kiosk
- Buffer integrated with existing kiosk creates a respite from busy Canal Street
- Multiple flexible/programmable spaces created while improving circulation
- Preserve existing kiosk to provide information and other community services