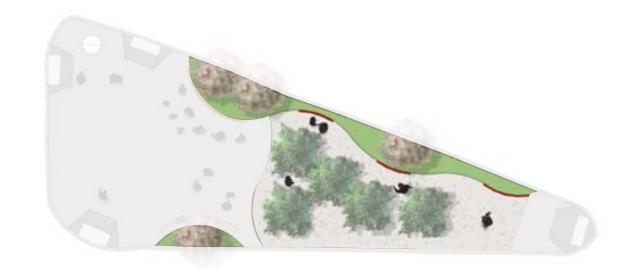

#### **BOSQUE**

- Preserve existing trees
- Planted buffer that could include interpretive signage, history, or other programming
- Existing trees are preserved, but create a space for gathering and circulation
- Large programmable space now afforded with the removal of the kiosk