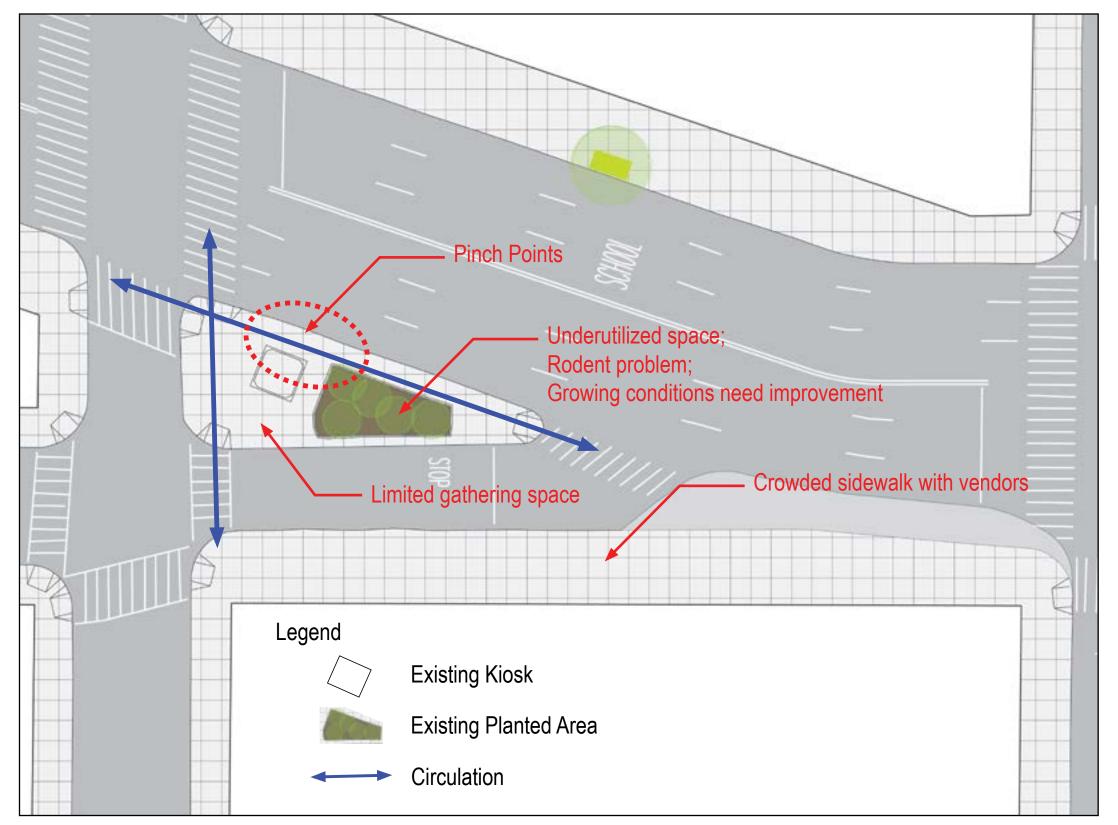

ith exterior screens in 2019



### **COMMUNITY OUTREACH AND PRIORITIES**

### **PUBLIC DESIGN FORUM (2016)**





### **REQUEST FOR PROPOSALS (2017)**



#### **WAYFINDING AND ORIENTATION**



**CULTURAL IDENTITY** 



COMMUNITY INFORMATION AND DIGITAL CONNECTIVITY



**GREEN SPACE** 



**SOCIAL INTERACTION** 



## RFP RESPONSE: 2019 UAP DESIGN PROPOSAL (REFERENCE ONLY)





## **COMMUNITY OUTREACH AND PRIORITIES (2018-2019)**









## **DESIGN GOALS AND OBJECTIVES (2020/2021)**



#### **ENHANCED CIRCULATION**



#### **PLANTED BUFFER**



#### **PROGRAMMABLE SPACE**





## **DESIGN GOALS AND OBJECTIVES (2020/2021)**

#### **PLACE OF EXCHANGE**



#### **NEIGHBORHOOD IDENTITY**



WAVES OF IDENTITY: 35 YEARS OF ARCHIVING, MOCA, 2015



## **EXISTING CONDITIONS: SITE CONSTRAINTS**









## **EXISTING CONDITIONS: SITE CONSTRAINTS**









## **EXISTING CONDITIONS: SITE CONSTRAINTS**







#### **CANAL STREET TRIANGLE**

### **CONCEPTUAL DESIGN OPTIONS**

#### Legend





**Existing Tree** 



**Buffer Zone** 



**Existing Kiosk** 

#### KIOSK



#### **BOSQUE**



#### **PROCESSION**



- Preserve existing kiosk
- Buffer integrated with existing kiosk creates a respite from busy Canal Street
- Multiple flexible/programmable spaces created while improving circulation
- Preserve existing kiosk to provide information and other community services

- Preserve existing trees
- Planted buffer that could include interpretive signage, history, or other programming
- Existing trees are preserved, but create a space for gathering and circulation
- Large programmable space