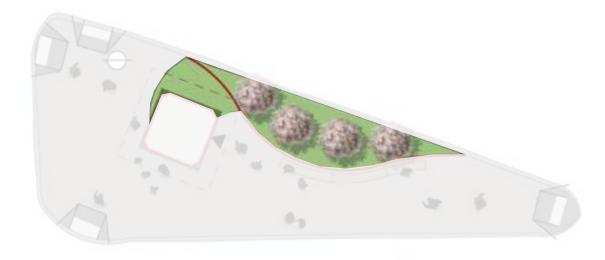

#### KIOSK

#### **PROCESSION**

- Preserve existing kiosk
- Buffer integrated with existing kiosk creates a respite from busy Canal Street
- Multiple flexible/programmable spaces created while improving circulation
- Preserve existing kiosk to provide information and other community services