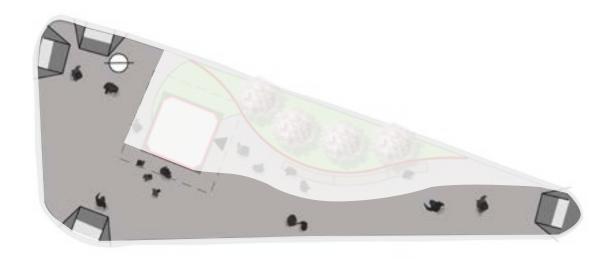

a respite from busy Canal Street
- Multiple flexible/programmable spaces created while improving circulation
- Preserve existing kiosk to provide information and other community services

- Preserve existing trees
- Planted buffer that could include interpretive signage, history, or other programming
- Existing trees are preserved, but create a space for gathering and circulation
- Large programmable space now afforded with the removal of the kiosk

- Clear the triangle
- Larger buffer afforded with the removal of the trees and kiosk. Can include interpretive signage, history, or other programming
- Large flexible/programmable space



## **CONCEPTUAL DESIGN OPTIONS: KEY THEMES**

#### Planted Buffer

















**Existing Conditions** 



Concept: KIOSK

















Circulation



Information Exchange



**Gathering Areas** 



Planting/Permeable Surfaces











# POLL QUESTION



## WHAT ASPECT OF THE KIOSK **DESIGN DO YOU LIKE THE BEST?**

您最喜歡小亭設計的哪個方面?

- A. Planted areas
- A. 綠化種植面積
- B. Refurbished kiosk
- B. 翻新的小亭
- C. Seating
- C. 座位
- D. Storyboard panels
- D. 故事板
- E. None of the above
- E. 以上都不喜歡









**Existing Conditions** 



Concept: BOSQUE















Circulation



**Gathering Areas** 



Information Exchange



Planting/Permeable Surfaces

















# POLL QUESTION



## WHAT ASPECT OF THE BOSQUE DESIGN DO YOU LIKE THE BEST?

您最喜歡綠化設計的哪個方面?

- A. Planted areas
- A. 綠化種植面積
- B. Bosque of trees
- B. 樹叢
- C. Seating
- C. 座位
- D. Storyboard panels
- D. 故事板
- E. Improved circulation
- E. 改善流通
- F. None of the above
- F. 以上都不喜歡