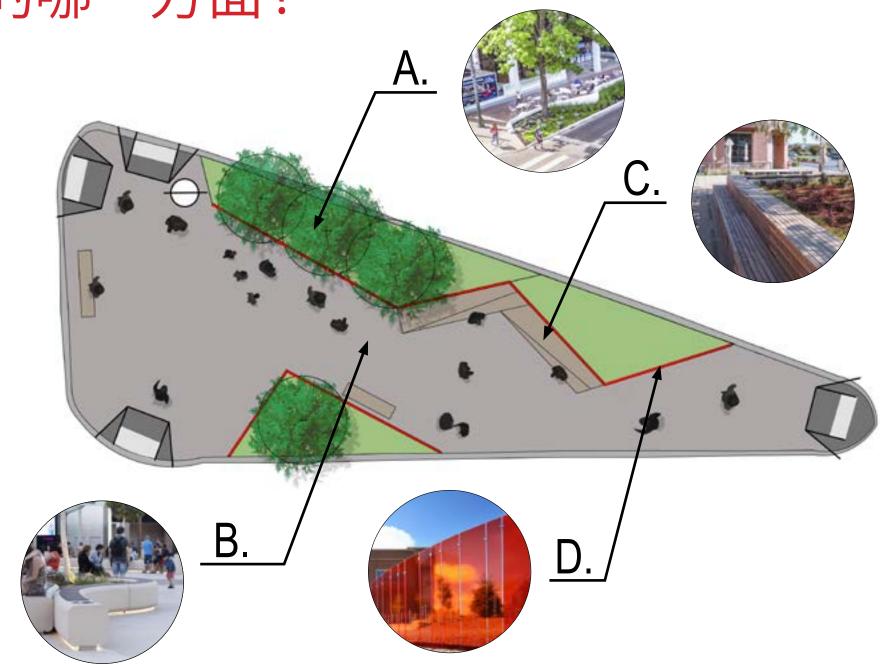

#### **PROCESSION**

- Preserve existing kiosk
- Buffer integrated with existing kiosk creates a respite from busy Canal Street
- Multiple flexible/programmable spaces created while improving circulation
- Preserve existing kiosk to provide information and other community services

- Preserve existing trees
- Planted buffer that could include interpretive signage, history, or other programming
- Existing trees are preserved, but create a space for gathering and circulation
- Large programmable space now afforded with the removal of the kiosk

- Clear the triangle
- Larger buffer afforded with the removal of the trees and kiosk. Can include interpretive signage, history, or other programming
- Large flexible/programmable space