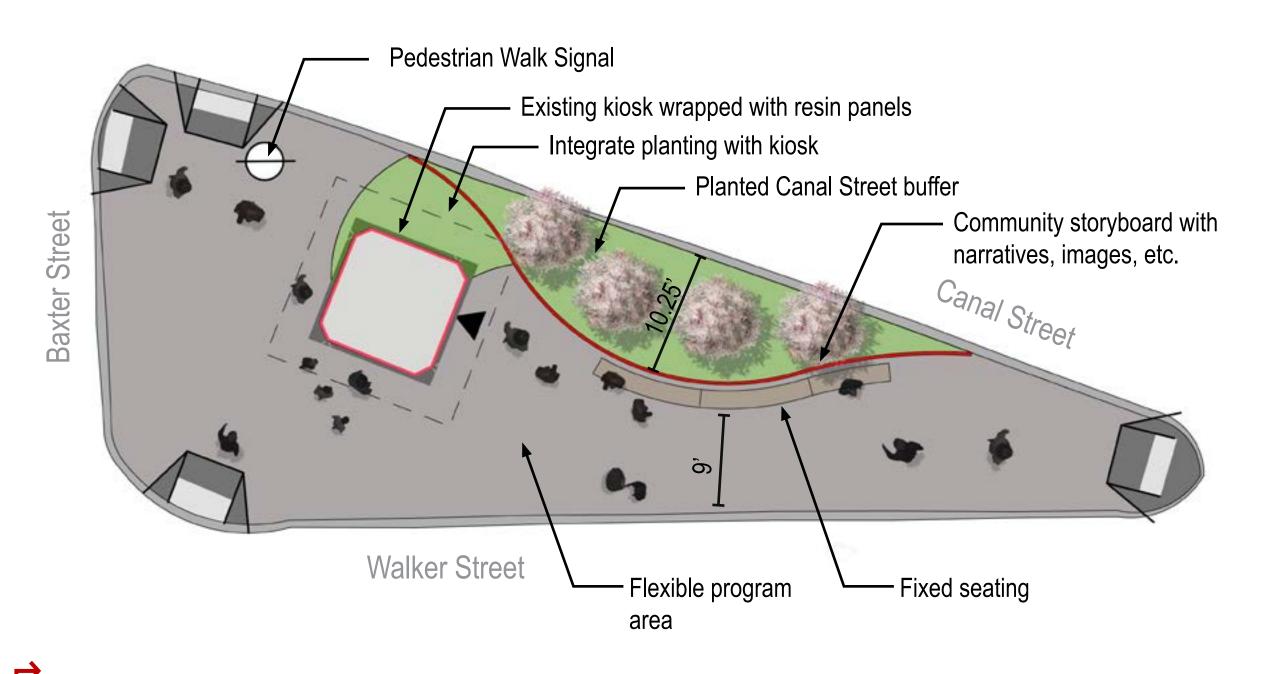

#### **CANAL STREET TRIANGLE**

#### Legend

**Existing Tree** 

**Buffer Zone** 

**Existing Kiosk** 

#### KIOSK

#### **PROCESSION**

- Preserve existing kiosk
- Buffer integrated with existing kiosk creates a respite from busy Canal Street
- Multiple flexible/programmable spaces created while improving circulation
- Preserve existing kiosk to provide information and other community services