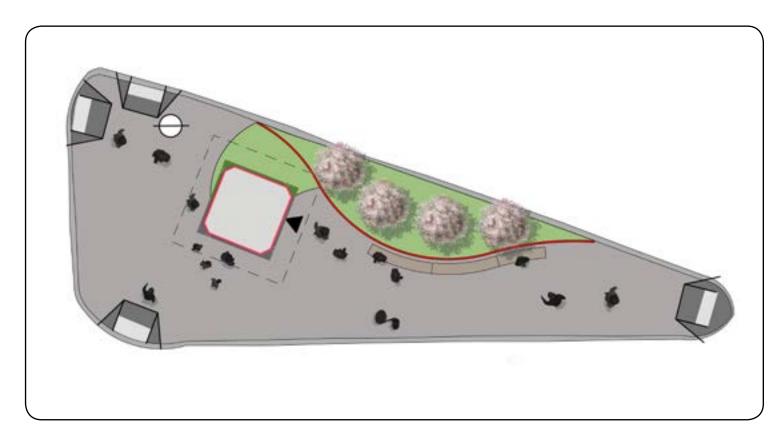

#### **CANAL STREET TRIANGLE**

#### Legend

**Existing Tree** 

**Buffer Zone** 

**Existing Kiosk** 

#### KIOSK

#### **PROCESSION**

- Preserve existing kiosk
- Buffer integrated with existing kiosk creates a respite from busy Canal Street
- Multiple flexible/programmable spaces created while improving circulation
- Preserve existing kiosk to provide information and other community services