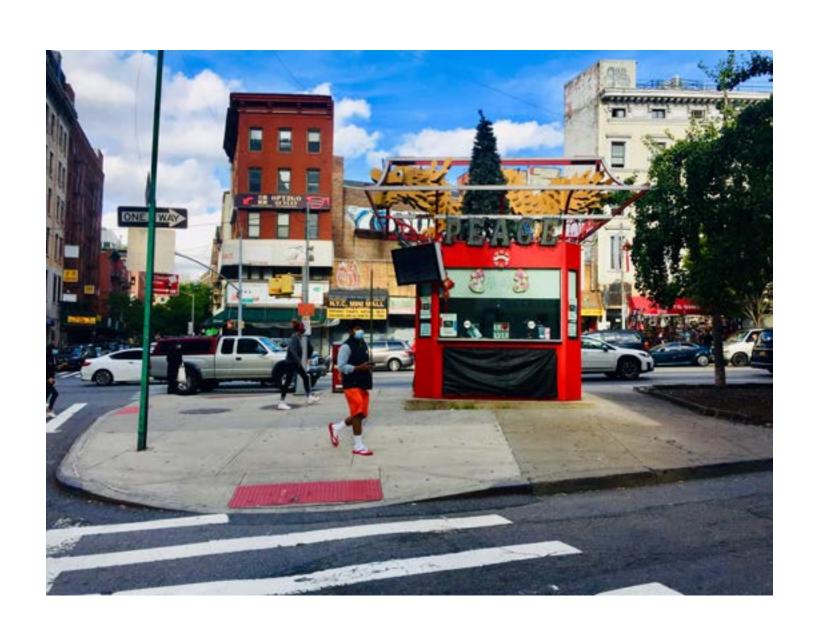

## **EXISTING KIOSK: HISTORY**

- Originally funded by the Lower Manhattan
   Development Corporation (LMDC) post 9/11 as part of an overall effort to improve tourism in Chinatown.
- Completed in late 2004
- Managed by the Chinatown Partnership Local Development Corporation
- Updated with WalkNYC map in 2017
- Retrofitted with exterior screens in 2019

#### **CANAL STREET TRIANGLE**