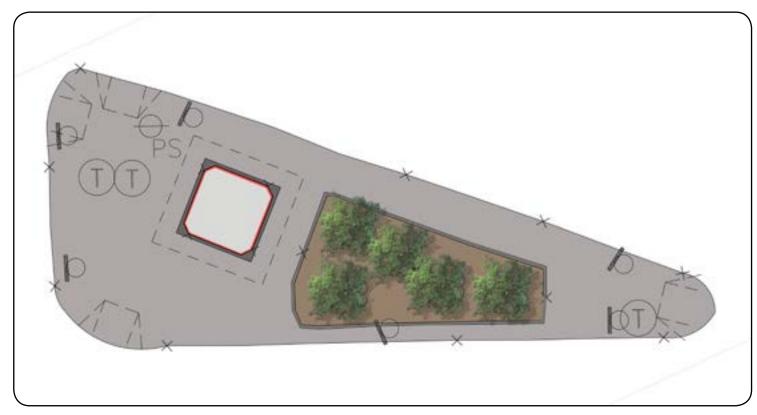

- Preserve existing kiosk
- Buffer integrated with existing kiosk creates a respite from busy Canal Street
- Multiple flexible/programmable spaces created while improving circulation
- Preserve existing kiosk to provide information and other community services

- Preserve existing trees
- Planted buffer that could include interpretive signage, history, or other programming
- Existing trees are preserved, but create a space for gathering and circulation
- Large programmable space now afforded with the removal of the kiosk

- Clear the triangle
- Larger buffer afforded with the removal of the trees and kiosk. Can include interpretive signage, history, or other programming
- Large flexible/programmable space



## **CONCEPTUAL DESIGN OPTIONS: KEY THEMES**

#### Planted Buffer

















**Existing Conditions** 



Concept: KIOSK

















Circulation



Information Exchange



**Gathering Areas** 



Planting/Permeable Surfaces











# POLL QUESTION



## WHAT ASPECT OF THE KIOSK **DESIGN DO YOU LIKE THE BEST?**

您最喜歡小亭設計的哪個方面?

- A. Planted areas
- A. 綠化種植面積
- B. Refurbished kiosk
- B. 翻新的小亭
- C. Seating
- C. 座位
- D. Storyboard panels
- D. 故事板
- E. None of the above
- E. 以上都不喜歡









**Existing Conditions** 



Concept: BOSQUE















Circulation



**Gathering Areas** 



Information Exchange



Planting/Permeable Surfaces

















# POLL QUESTION



## WHAT ASPECT OF THE BOSQUE DESIGN DO YOU LIKE THE BEST?

您最喜歡綠化設計的哪個方面?

- A. Planted areas
- A. 綠化種植面積
- B. Bosque of trees
- B. 樹叢
- C. Seating
- C. 座位
- D. Storyboard panels
- D. 故事板
- E