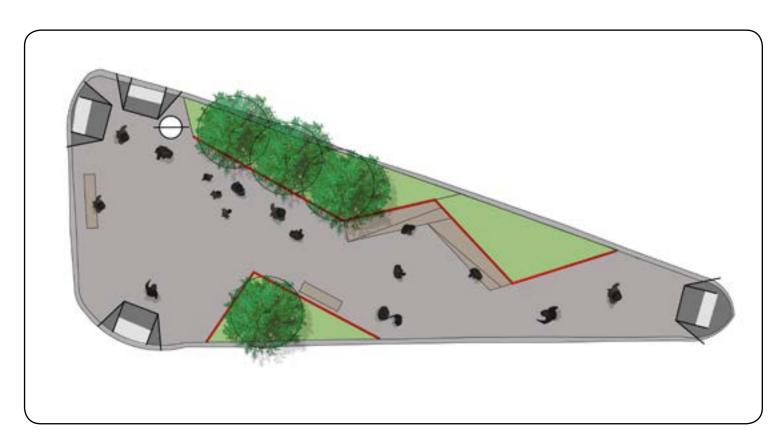

#### **BOSQUE**

- Preserve existing trees
- Planted buffer that could include interpretive signage, history, or other programming
- Existing trees are preserved, but create a space for gathering and circulation
- Large programmable space now afforded with the removal of the kiosk