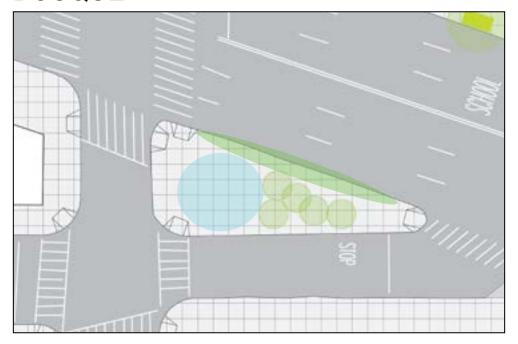

#### **BOSQUE**

- Preserve existing trees
- Planted buffer that could include interpretive signage, history, or other programming
- Existing trees are preserved, but create a space for gathering and circulation
- Large programmable space now afforded with the removal of the kiosk