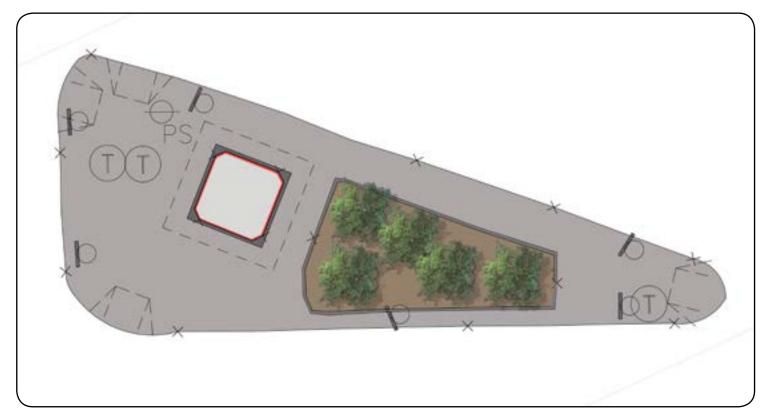

## **EXISTING CONDITIONS: SITE CONSTRAINTS**

#### **CANAL STREET TRIANGLE**

#### Legend

**Existing Tree** 

**Buffer Zone** 

**Existing Kiosk** 