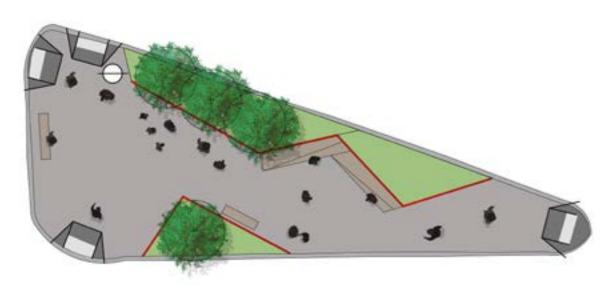

#### **CANAL STREET TRIANGLE**

#### Legend

**Existing Tree** 

**Buffer Zone** 

**Existing Kiosk** 