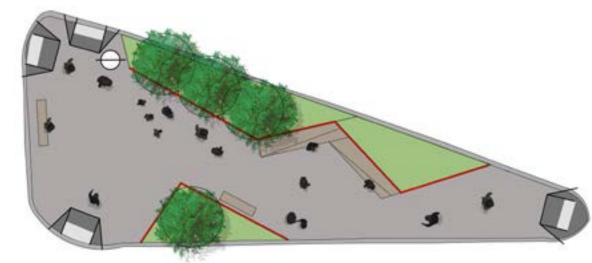

#### **CANAL STREET TRIANGLE**

#### Legend

**Existing Tree** 

**Buffer Zone** 

**Existing Kiosk** 

#### KIOSK

#### **BOSQUE**

#### **PROCESSION**

- Preserve existing kiosk
- Buffer integrated with existing kiosk creates a respite from busy Canal Street
- Multiple flexible/programmable spaces created while improving circulation
- Preserve existing kiosk to provide information and other community services

- Preserve existing trees
- Planted buffer that could include interpretive signage, history, or other programming
- Existing trees are preserved, but create a space for gathering and circulation
- Large programmable space now afforded with the removal of the kiosk

- Clear the triangle
- Larger buffer afforded with the removal of the trees and kiosk. Can include interpretive signage, history, or other programming
- Large flexible/programmable space