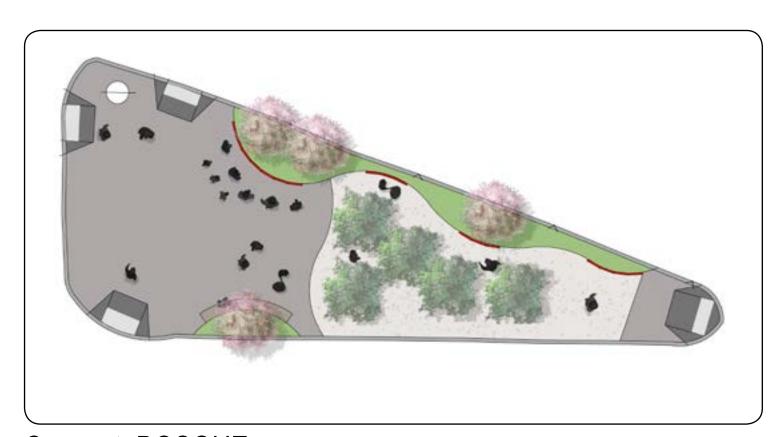

#### **BOSQUE**

- Preserve existing trees
- Planted buffer that could include interpretive signage, history, or other programming
- Existing trees are preserved, but create a space for gathering and circulation
- Large programmable space now afforded with the removal of the kiosk