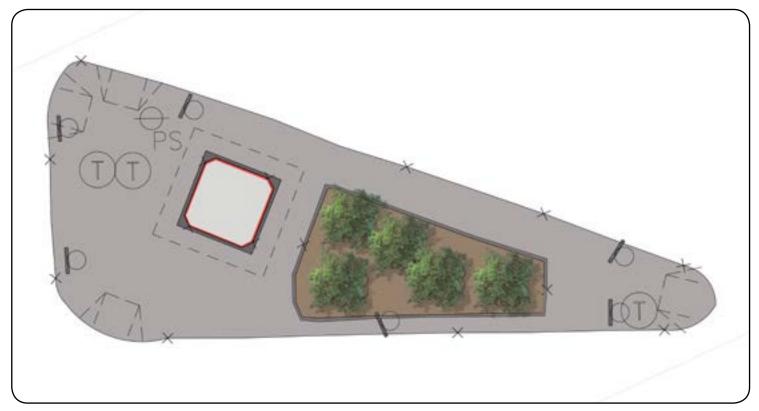

#### **CANAL STREET TRIANGLE**

#### Legend

**Existing Tree** 

**Buffer Zone** 

**Existing Kiosk** 

#### KIOSK

#### **PROCESSION**

- Preserve existing kiosk
- Buffer integrated with existing kiosk creates a respite from busy Canal Street
- Multiple flexible/programmable spaces created while improving circulation
- Preserve existing kiosk to provide information and other community services