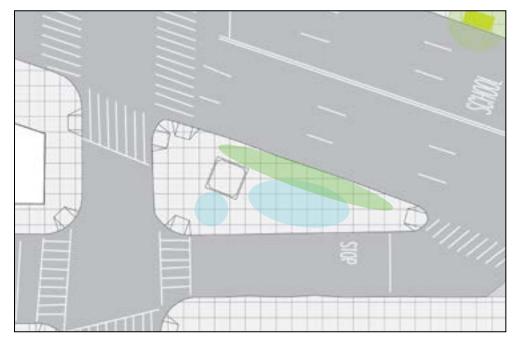

#### KIOSK

#### **PROCESSION**

- Preserve existing kiosk
- Buffer integrated with existing kiosk creates a respite from busy Canal Street
- Multiple flexible/programmable spaces created while improving circulation
- Preserve existing kiosk to provide information and other community services