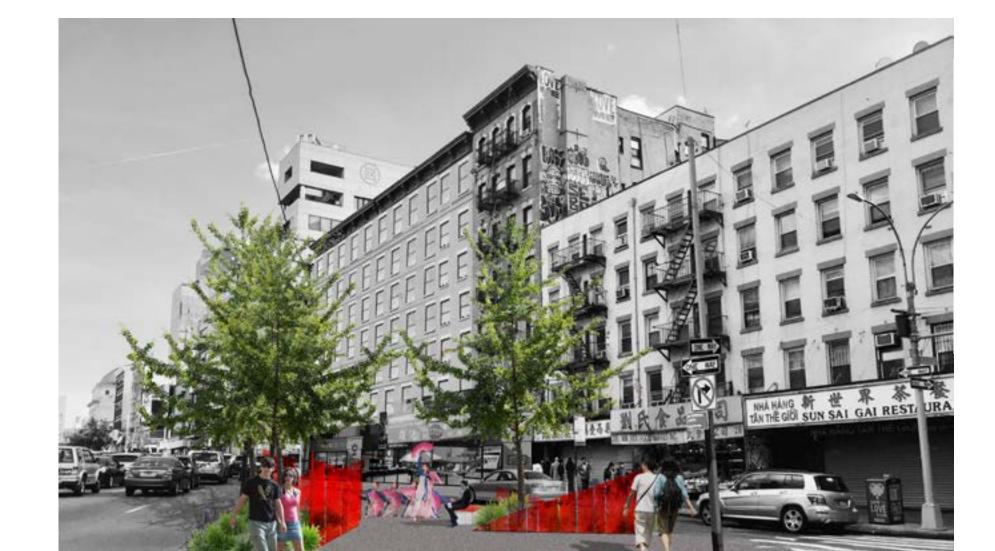

#### **CANAL STREET TRIANGLE**

#### **PROCESSION**

- Preserve existing kiosk
- Buffer integrated with existing kiosk creates a respite from busy Canal Street
- Multiple flexible/programmable spaces created while improving circulation
- Preserve existing kiosk to provide information and other community services

- Preserve existing trees
- Planted buffer that could include interpretive signage, history, or other programming
- Existing trees are preserved, but create a space for gathering and circulation
- Large programmable space now afforded with the removal of the kiosk