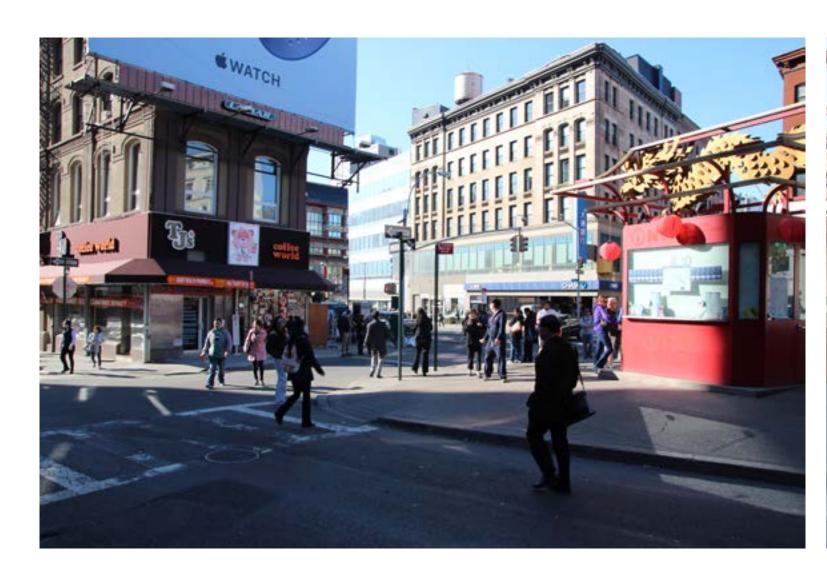

AND PRIORITIES**

### **PUBLIC DESIGN FORUM (2016)**





### **REQUEST FOR PROPOSALS (2017)**



#### **WAYFINDING AND ORIENTATION**



**CULTURAL IDENTITY** 



COMMUNITY INFORMATION AND DIGITAL CONNECTIVITY



**GREEN SPACE** 



**SOCIAL INTERACTION** 



## RFP RESPONSE: 2019 UAP DESIGN PROPOSAL (REFERENCE ONLY)





## **COMMUNITY OUTREACH AND PRIORITIES (2018-2019)**









## **DESIGN GOALS AND OBJECTIVES (2020/2021)**



#### **ENHANCED CIRCULATION**



#### **PLANTED BUFFER**



#### **PROGRAMMABLE SPACE**





## **DESIGN GOALS AND OBJECTIVES (2020/2021)**

#### **PLACE OF EXCHANGE**



#### **NEIGHBORHOOD IDENTITY**



WAVES OF IDENTITY: 35 YEARS OF ARCHIVING, MOCA, 2015



## **EXISTING CONDITIONS: SITE CONSTRAINTS**









## **EXISTING CONDITIONS: SITE CONSTRAINTS**









## **EXISTING CONDITIONS: SITE CONSTRAINTS**







#### **CANAL STREET TRIANGLE**

### **CONCEPTUAL DESIGN OPTIONS**

#### Legend





**Existing Tree** 



**Buffer Zone** 



**Existing Kiosk** 

#### KIOSK



#### **BOSQUE**



#### **PROCESSION**



- Preserve existing kiosk
- Buffer integrated with existing kiosk creates a respite from busy Canal Street
- Multiple flexible/programmable spaces created while improving circulation
- Preserve existing kiosk to provide information and other community services

- Preserve existing trees
- Planted buffer that could include interpretive signage, history, or other programming
- Existing trees are preserved, but create a space for gathering and circulation
- Large programmable space now afforded with the removal of the kiosk

- Clear the