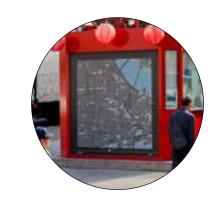

## **EXISTING KIOSK: HISTORY**

- Originally funded by the Lower Manhattan
   Development Corporation (LMDC) post 9/11 as part of an overall effort to improve tourism in Chinatown.
- Completed in late 2004
- Managed by the Chinatown Partnership Local Development Corporation
- Updated with WalkNYC map in 2017
- Retrofitted with exterior screens in 2019