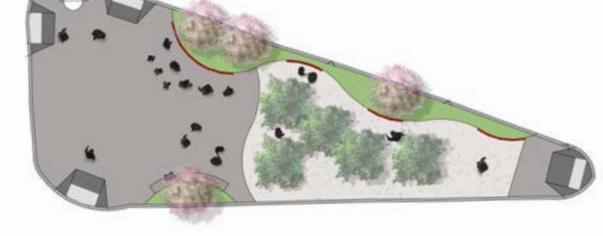

#### **BOSQUE**

- Preserve existing trees
- Planted buffer that could include interpretive signage, history, or other programming
- Existing trees are preserved, but create a space for gathering and circulation
- Large programmable space now afforded with the removal of the kiosk