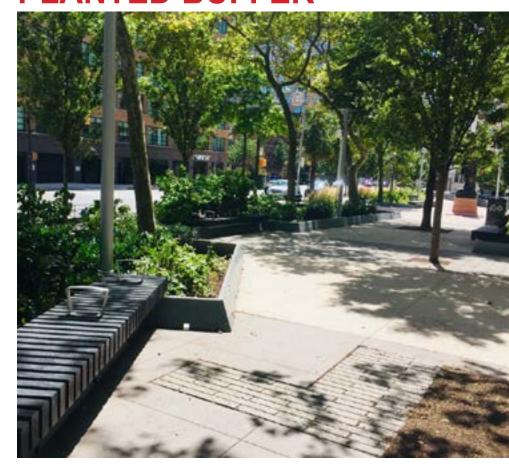

#### **PLANTED BUFFER**

- Preserve existing trees
- Planted buffer that could include interpretive signage, history, or other programming
- Existing trees are preserved, but create a space for gathering and circulation
- Large programmable space now afforded with the removal of the kiosk