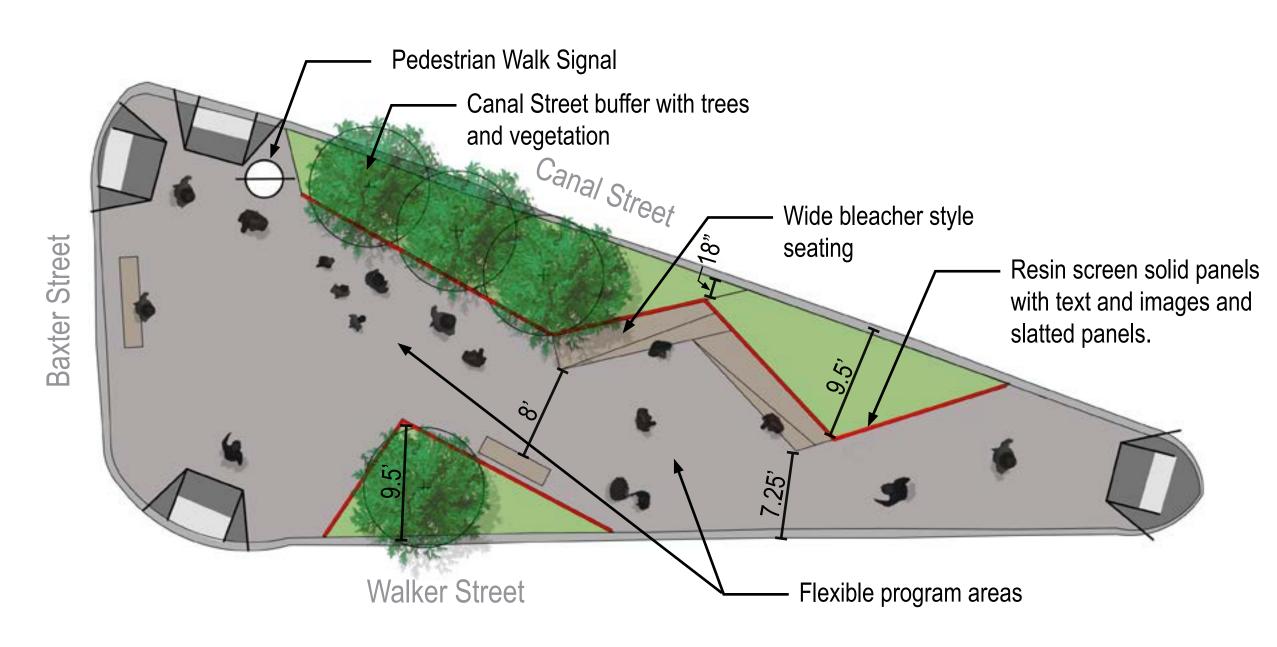

nting/Permeable Surfaces











# POLL QUESTION



## WHAT ASPECT OF THE KIOSK **DESIGN DO YOU LIKE THE BEST?**

您最喜歡小亭設計的哪個方面?

- A. Planted areas
- A. 綠化種植面積
- B. Refurbished kiosk
- B. 翻新的小亭
- C. Seating
- C. 座位
- D. Storyboard panels
- D. 故事板
- E. None of the above
- E. 以上都不喜歡









**Existing Conditions** 



Concept: BOSQUE















Circulation



**Gathering Areas** 



Information Exchange



Planting/Permeable Surfaces

















# POLL QUESTION



## WHAT ASPECT OF THE BOSQUE DESIGN DO YOU LIKE THE BEST?

您最喜歡綠化設計的哪個方面?

- A. Planted areas
- A. 綠化種植面積
- B. Bosque of trees
- B. 樹叢
- C. Seating
- C. 座位
- D. Storyboard panels
- D. 故事板
- E. Improved circulation
- E. 改善流通
- F. None of the above
- F. 以上都不喜歡









**Existing Conditions** 



Concept: Procession

















Circulation



**Gathering Areas** 



Information Exchange



Planting/Permeable Surfaces



















# POLL QUESTION



## WHAT ASPECT OF THE PROCESSION **DESIGN DO YOU LIKE THE BEST?**

你最喜歡有序通行方案的哪一方面?

- A. Planted areas
- A. 種植面積
- B. Improved circulation
- B. 改善流通
- C. Seating
- C. 座位
- D. Storyboard panels
- D. 故事板
- E. None of the above
- E. 以上都不喜歡





### **CONCEPT DESIGN: STORYBOARD: MATERIALITY**



**Connected Resin Panels** 



Individual Resin Panels



Low-mounted Aluminum Signage Panels



Digital Signage Panels



### **CONCEPT DESIGN: STORYBOARD: CONTENT**



Credit: Think! Chinatown







# POLL QUESTION



# WHAT TYPE OF INFORMATION OR VISUAL CONTENT WOULD YOU LIKE TO SEE ON THE STORYBOARD?

## 你希望在故事板展示什麼資訊或視覺內容?

A. Maps & wayfinding A. 地圖和尋路指引