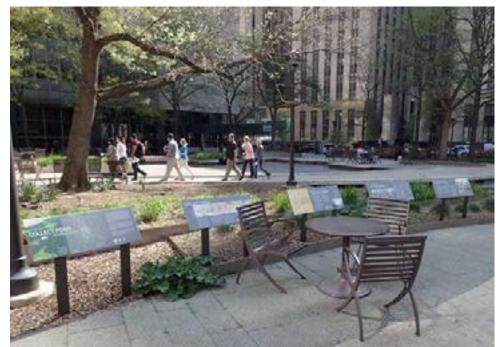

#### **PLANTED BUFFER**

- Preserve existing trees
- Planted buffer that could include interpretive signage, history, or other programming
- Existing trees are preserved, but create a space for gathering and circulation
- Large programmable space now afforded with the removal of the kiosk