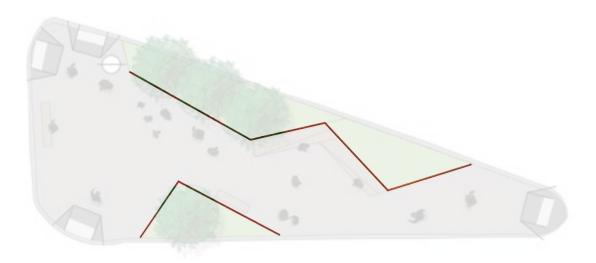

### **CONCEPTUAL DESIGN OPTIONS**

#### Legend

**Existing Tree** 

**Buffer Zone** 

**Existing Kiosk** 

#### KIOSK

#### **BOSQUE**

#### **PROCESSION**

- Preserve existing kiosk
- Buffer integrated with existing kiosk creates a respite from busy Canal Street
- Multiple flexible/programmable spaces created while improving circulation
- Preserve existing kiosk to provide information and other community services