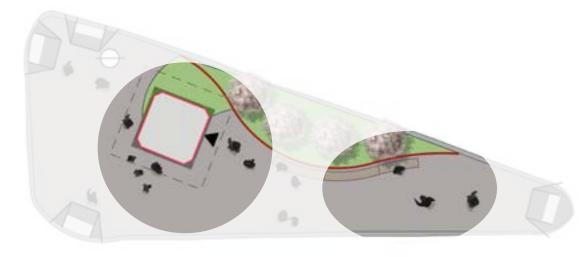

#### KIOSK

#### **PROCESSION**

- Preserve existing kiosk
- Buffer integrated with existing kiosk creates a respite from busy Canal Street
- Multiple flexible/programmable spaces created while improving circulation
- Preserve existing kiosk to provide information and other community services