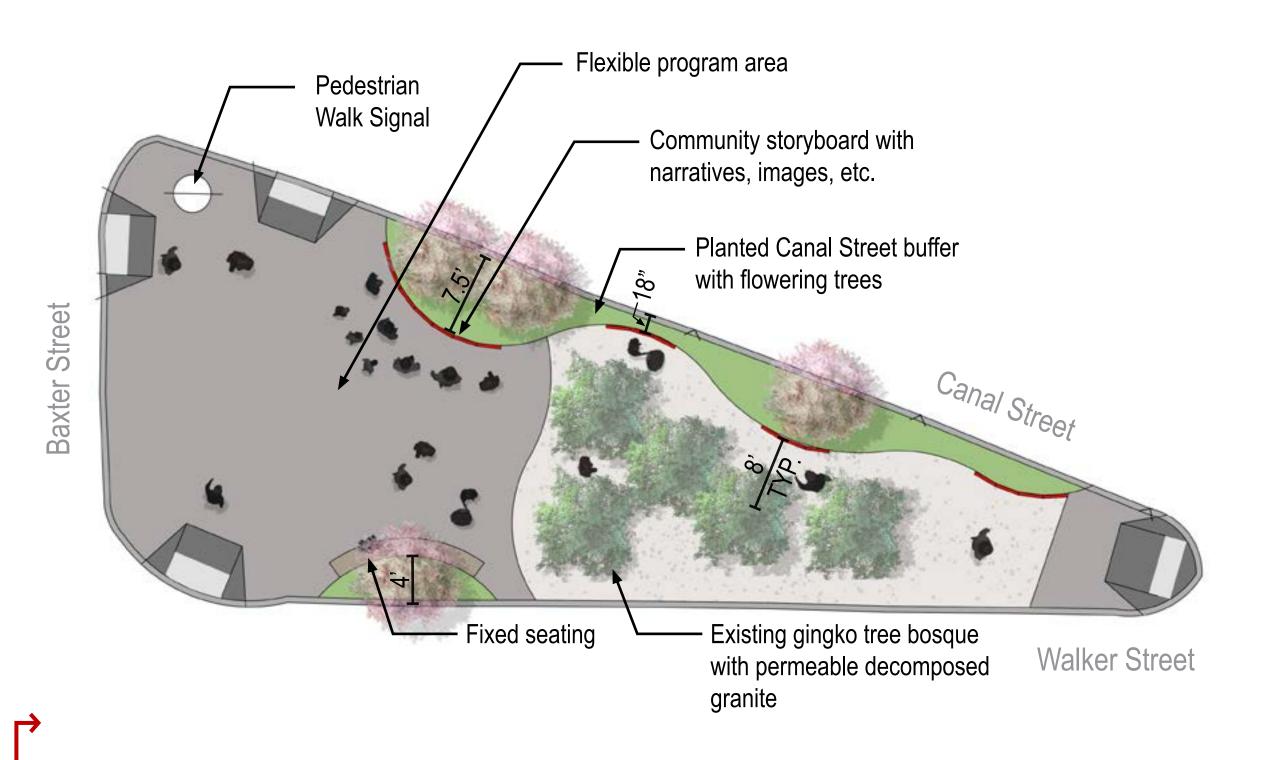

#### **CANAL STREET TRIANGLE**

#### **PROCESSION**

- Preserve existing kiosk
- Buffer integrated with existing kiosk creates a respite from busy Canal Street
- Multiple flexible/programmable spaces created while improving circulation
- Preserve existing kiosk to provide information and other community services

- Preserve existing trees
- Planted buffer that could include interpretive signage, history, or other programming
- Existing trees are preserved, but create a space for gathering and circulation
- Large programmable space now afforded with the removal of the kiosk

- Clear the triangle
- Larger buffer afforded with the removal of the trees and kiosk. Can include interpretive signage, history, or other programming
- Large flexible/programmable space