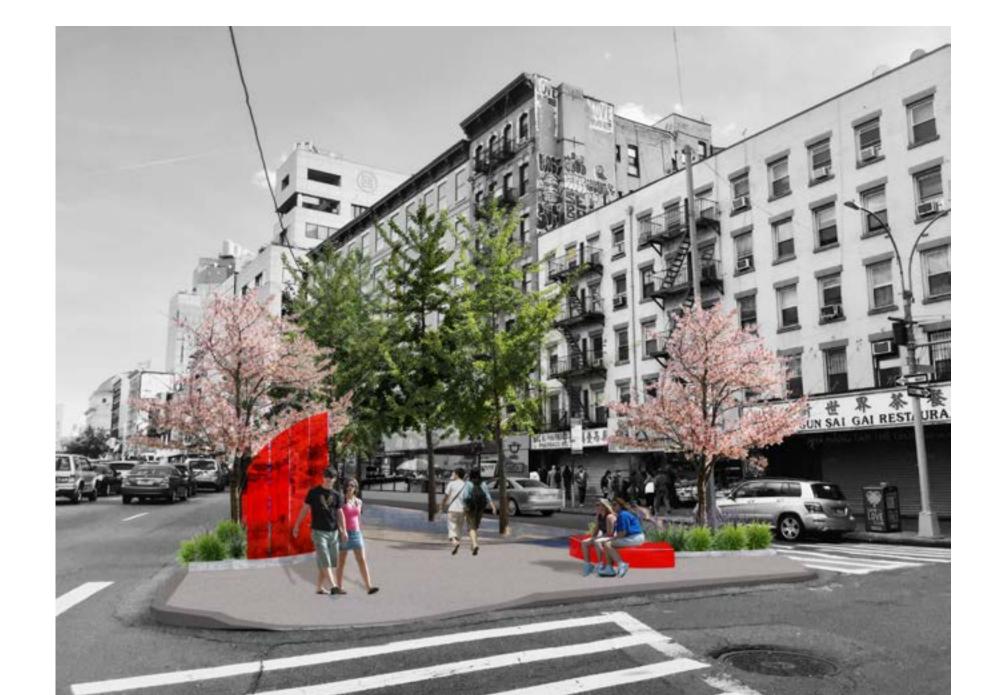

#### **BOSQUE**

- Preserve existing trees
- Planted buffer that could include interpretive signage, history, or other programming
- Existing trees are preserved, but create a space for gathering and circulation
- Large programmable space now afforded with the removal of the kiosk