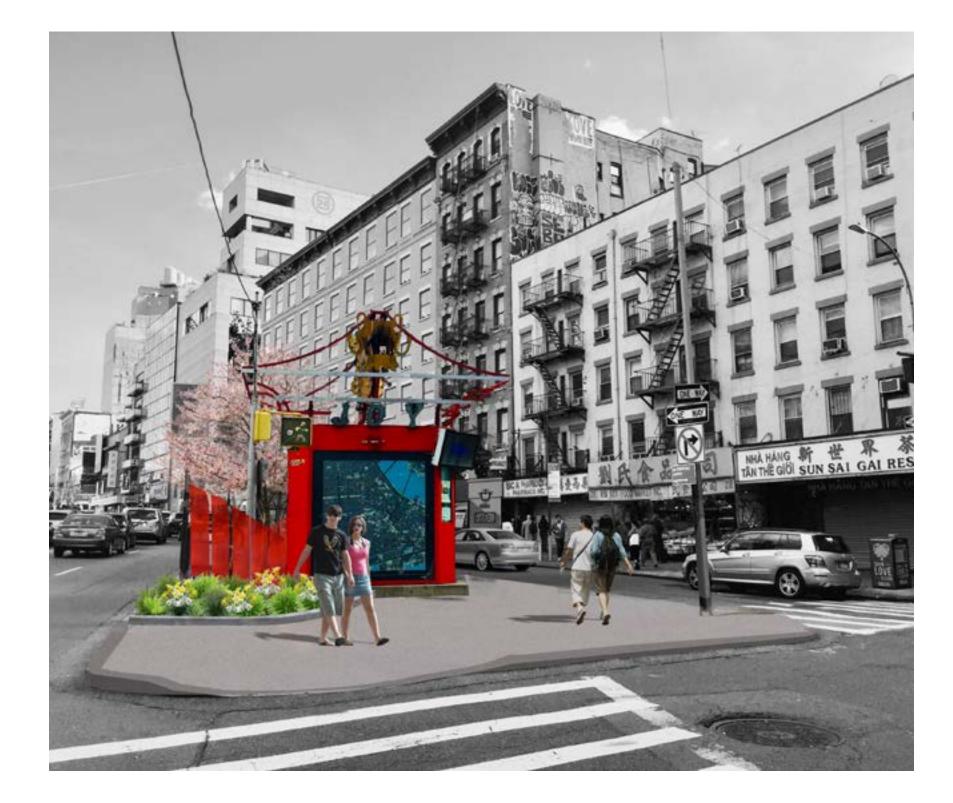

ile improving circulation
- Preserve existing kiosk to provide information and other community services

- Preserve existing trees
- Planted buffer that could include interpretive signage, history, or other programming
- Existing trees are preserved, but create a space for gathering and circulation
- Large programmable space now afforded with the removal of the kiosk

- Clear the triangle
- Larger buffer afforded with the removal of the trees and kiosk. Can include interpretive signage, history, or other programming
- Large flexible/programmable space



## **CONCEPTUAL DESIGN OPTIONS: KEY THEMES**

#### Planted Buffer

















**Existing Conditions** 



Concept: KIOSK

















Circulation



Information Exchange



**Gathering Areas** 



Planting/Permeable Surfaces











# POLL QUESTION



## WHAT ASPECT OF THE KIOSK **DESIGN DO YOU LIKE THE BEST?**

您最喜歡小亭設計的哪個方面?

- A. Planted areas
- A. 綠化種植面積
- B. Refurbished kiosk
- B. 翻新的小亭
- C. Seating
- C. 座位
- D. Storyboard panels
- D. 故事板
- E. None of the above
- E. 以上都不喜歡









**Existing Conditions** 



Concept: BOSQUE















Circulation



**Gathering Areas** 



Information Exchange



Planting/Permeable Surfaces

















# POLL QUESTION



## WHAT ASPECT OF THE BOSQUE DESIGN DO YOU LIKE THE BEST?

您最喜歡綠化設計的哪個方面?

- A. Planted areas
- A. 綠化種植面積
- B. Bosque of trees
- B. 樹叢
- C. Seating
- C. 座位
- D. Storyboard panels
- D. 故事板
- E. Improved circulation
- E. 改善流通
- F. None of the above
- F. 以上都不喜歡









**Existing Conditions** 



Concept: Procession

















Circulation



*