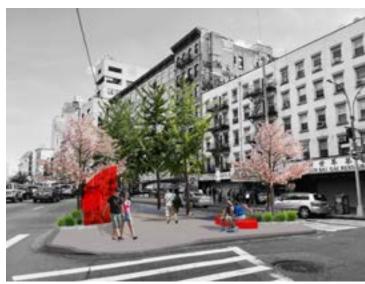

#### KIOSK

#### **PROCESSION**

- Preserve existing kiosk
- Buffer integrated with existing kiosk creates a respite from busy Canal Street
- Multiple flexible/programmable spaces created while improving circulation
- Preserve existing kiosk to provide information and other community services