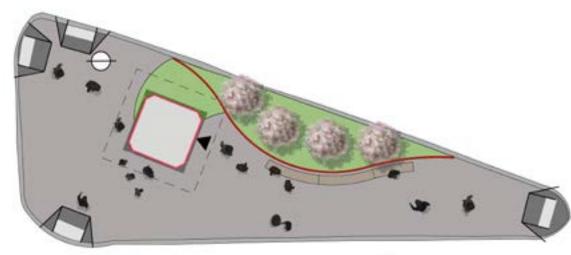

#### KIOSK

#### **BOSQUE**

#### **PROCESSION**

- Preserve existing kiosk
- Buffer integrated with existing kiosk creates a respite from busy Canal Street
- Multiple flexible/programmable spaces created while improving circulation
- Preserve existing kiosk to provide information and other community services

- Preserve existing trees
- Planted buffer that could include interpretive signage, history, or other programming
- Existing trees are preserved, but create a space for gathering and circulation
- Large programmable space now afforded with the removal of the kiosk

- Clear the triangle
- Larger buffer afforded with the removal of the trees and kiosk. Can include interpretive signage, history, or other programming
- Large flexible/programmable space