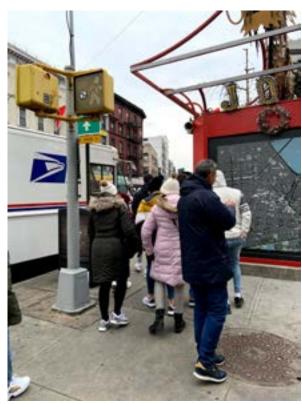

## **EXISTING KIOSK: HISTORY**

- Originally funded by the Lower Manhattan
   Development Corporation (LMDC) post 9/11 as part of an overall effort to improve tourism in Chinatown.
- Completed in late 2004
- Managed by the Chinatown Partnership Local Development Corporation
- Updated with WalkNYC map in 2017
- Retrofitted with exterior screens in 2019

#### **CANAL STREET TRIANGLE**