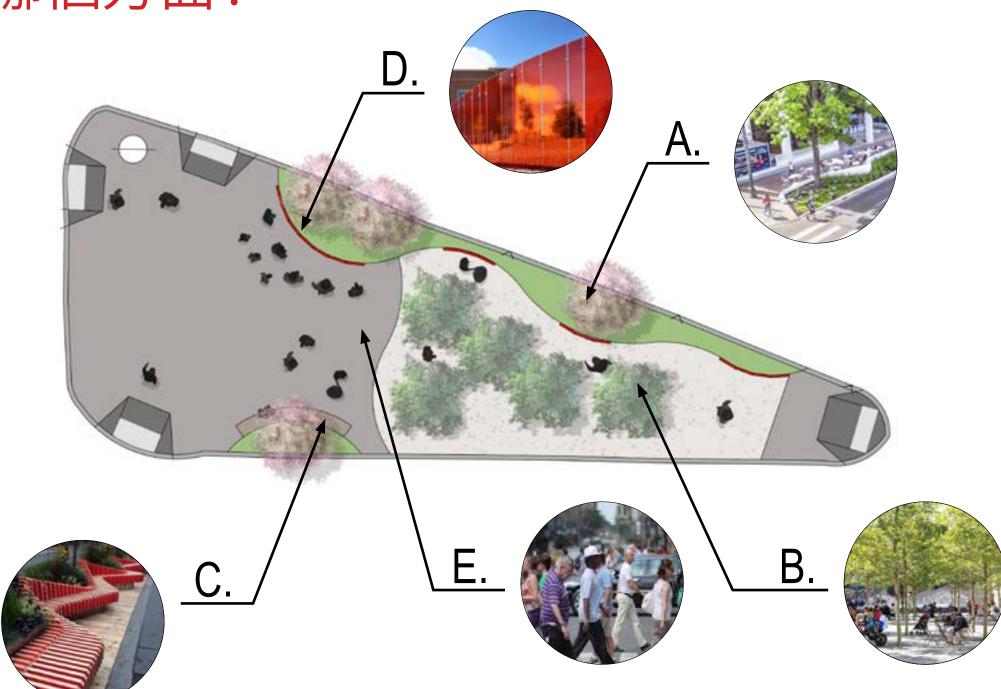

## WHAT ASPECT OF THE KIOSK **DESIGN DO YOU LIKE THE BEST?**

您最喜歡小亭設計的哪個方面?

- A. Planted areas
- A. 綠化種植面積
- B. Refurbished kiosk
- B. 翻新的小亭
- C. Seating
- C. 座位
- D. Storyboard panels
- D. 故事板
- E. None of the above
- E. 以上都不喜歡