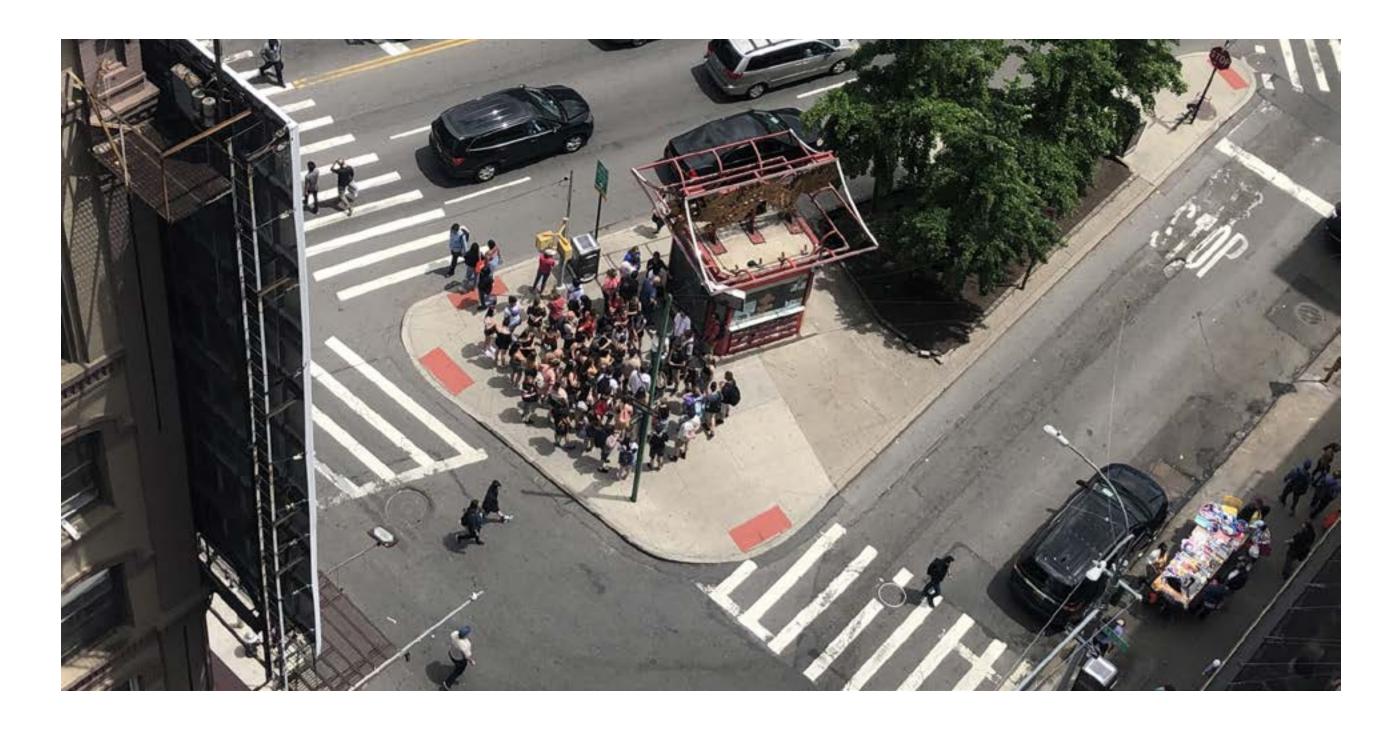

## **EXISTING KIOSK: HISTORY**

- Originally funded by the Lower Manhattan
   Development Corporation (LMDC) post 9/11 as part of an overall effort to improve tourism in Chinatown.
- Completed in late 2004
- Managed by the Chinatown Partnership Local Development Corporation
- Updated with WalkNYC map in 2017
- Retrofitted with exterior screens in 2019

## **EXISTING CONDITIONS: SITE CONSTRAINTS**