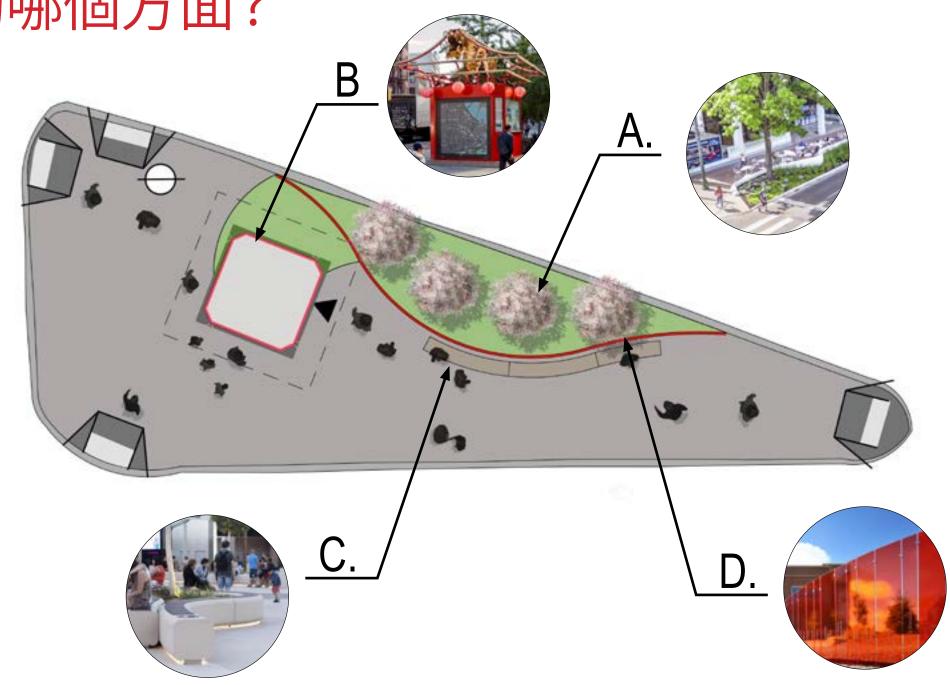

#### KIOSK

## WHAT ASPECT OF THE KIOSK **DESIGN DO YOU LIKE THE BEST?**

您最喜歡小亭設計的哪個方面?

- A. Planted areas
- A. 綠化種植面積
- B. Refurbished kiosk
- B. 翻新的小亭
- C. Seating
- C. 座位
- D. Storyboard panels
- D. 故事板
- E. None of the above
- E. 以上都不喜歡