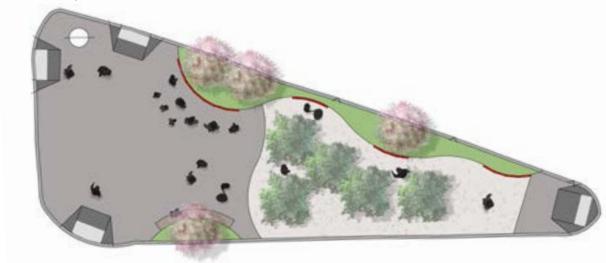

#### **BOSQUE**

- Preserve existing trees
- Planted buffer that could include interpretive signage, history, or other programming
- Existing trees are preserved, but create a space for gathering and circulation
- Large programmable space now afforded with the removal of the kiosk