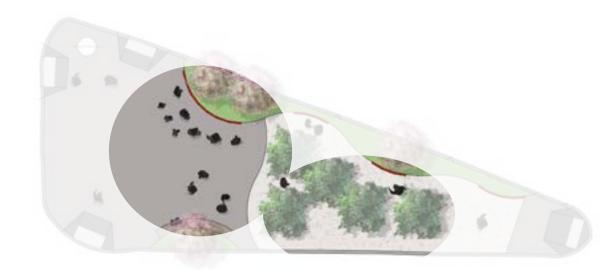

he kiosk

- Clear the triangle
- Larger buffer afforded with the removal of the trees and kiosk. Can include interpretive signage, history, or other programming
- Large flexible/programmable space



## **CONCEPTUAL DESIGN OPTIONS: KEY THEMES**

#### Planted Buffer

















**Existing Conditions** 



Concept: KIOSK

















Circulation



Information Exchange



**Gathering Areas** 



Planting/Permeable Surfaces











# POLL QUESTION



## WHAT ASPECT OF THE KIOSK **DESIGN DO YOU LIKE THE BEST?**

您最喜歡小亭設計的哪個方面?

- A. Planted areas
- A. 綠化種植面積
- B. Refurbished kiosk
- B. 翻新的小亭
- C. Seating
- C. 座位
- D. Storyboard panels
- D. 故事板
- E. None of the above
- E. 以上都不喜歡









**Existing Conditions** 



Concept: BOSQUE















Circulation



**Gathering Areas** 



Information Exchange



Planting/Permeable Surfaces

















# POLL QUESTION



## WHAT ASPECT OF THE BOSQUE DESIGN DO YOU LIKE THE BEST?

您最喜歡綠化設計的哪個方面?

- A. Planted areas
- A. 綠化種植面積
- B. Bosque of trees
- B. 樹叢
- C. Seating
- C. 座位
- D. Storyboard panels
- D. 故事板
- E. Improved circulation
- E. 改善流通
- F. None of the above
- F. 以上都不喜歡









**Existing Conditions** 



Concept: Procession

















Circulation



**Gathering Areas** 



Information Exchange



Planting/Permeable Surfaces



















# POLL QUESTION



## WHAT ASPECT OF THE PROCESSION **DESIGN DO YOU LIKE THE BEST?**

你最喜歡有序通行方案的哪一方面?

- A. Planted areas
- A. 種植面積
- B. Improved circulation
- B. 改善流通
- C. Seating
- C. 座位
- D. Storyboard panels
- D. 故事板
- E. None of the above
- E. 以上都不喜歡





### *