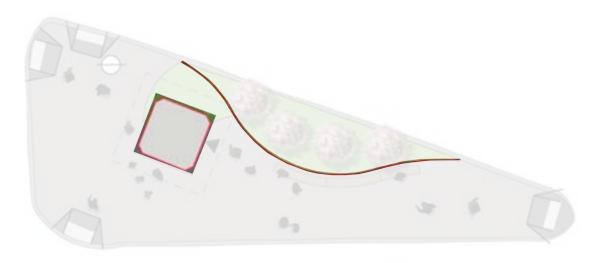

#### **BOSQUE**

- Preserve existing trees
- Planted buffer that could include interpretive signage, history, or other programming
- Existing trees are preserved, but create a space for gathering and circulation
- Large programmable space now afforded with the removal of the kiosk

**Existing Conditions** 

Concept: BOSQUE

Circulation

**Gathering Areas** 

Information Exchange

Planting/Permeable Surfaces