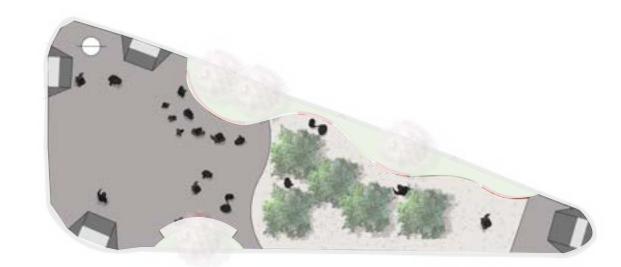

### **CONCEPTUAL DESIGN OPTIONS**

#### Legend

**Existing Tree** 

**Buffer Zone** 

**Existing Kiosk** 

#### KIOSK

#### **PROCESSION**

- Preserve existing kiosk
- Buffer integrated with existing kiosk creates a respite from busy Canal Street
- Multiple flexible/programmable spaces created while improving circulation
- Preserve existing kiosk to provide information and other community services