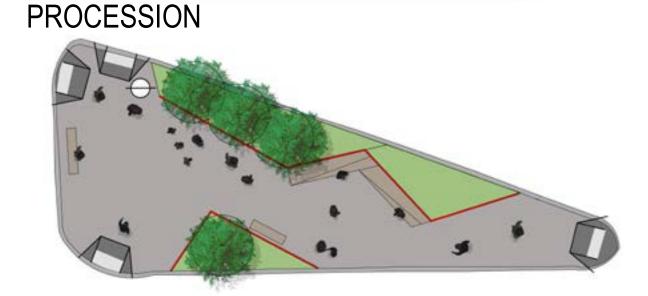

#### **PROCESSION**

- Preserve existing kiosk
- Buffer integrated with existing kiosk creates a respite from busy Canal Street
- Multiple flexible/programmable spaces created while improving circulation
- Preserve existing kiosk to provide information and other community services

- Clear the triangle
- Larger buffer afforded with the removal of the trees and kiosk. Can include interpretive signage, history, or other programming
- Large flexible/programmable space