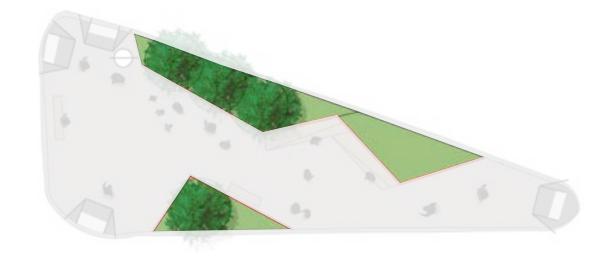

#### **Planted Buffer**

Provide a buffer along Canal Street integrating trees, vegetation, seating and structures to safeguard users from the traffic and noise along Canal Street.

### Flexible/Programmable Areas

Inscribe gathering spaces that afford space for community demonstrations and programming.