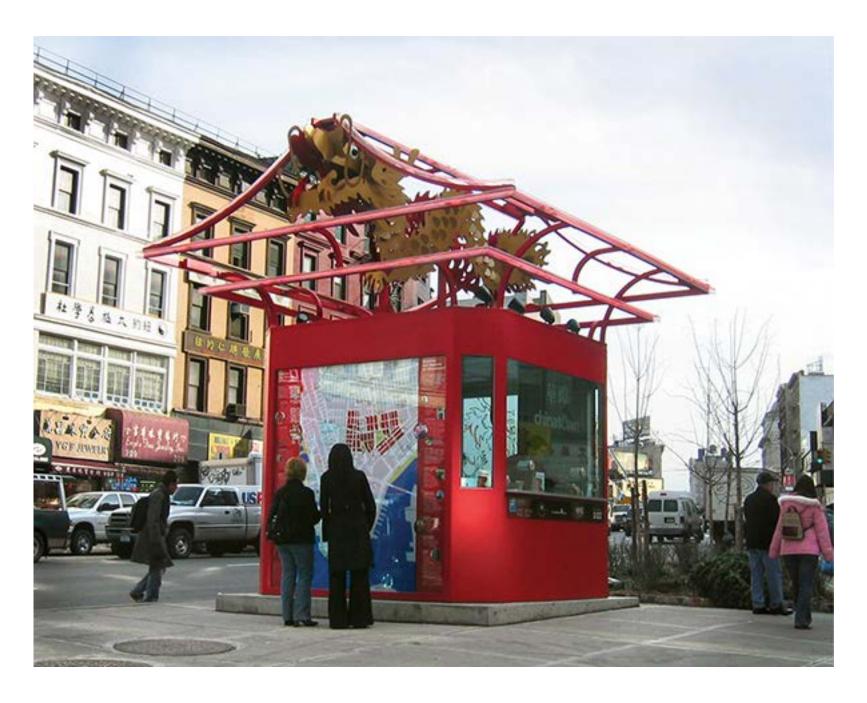

## **EXISTING KIOSK: HISTORY**

- Originally funded by the Lower Manhattan
   Development Corporation (LMDC) post 9/11 as part of an overall effort to improve tourism in Chinatown.
- Completed in late 2004
- Managed by the Chinatown Partnership Local Development Corporation
- Updated with WalkNYC map in 2017
- Retrofitted with exterior screens in 2019