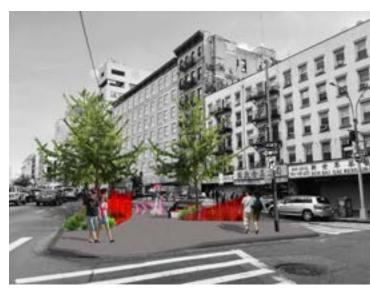

#### **BOSQUE**

- Preserve existing trees
- Planted buffer that could include interpretive signage, history, or other programming
- Existing trees are preserved, but create a space for gathering and circulation
- Large programmable space now afforded with the removal of the kiosk