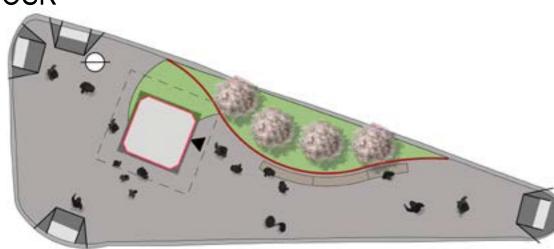

#### KIOSK

#### **PROCESSION**

- Preserve existing kiosk
- Buffer integrated with existing kiosk creates a respite from busy Canal Street
- Multiple flexible/programmable spaces created while improving circulation
- Preserve existing kiosk to provide information and other community services

- Preserve existing trees
- Planted buffer that could include interpretive signage, history, or other programming
- Existing trees are preserved, but create a space for gathering and circulation
- Large programmable space now afforded with the removal of the kiosk