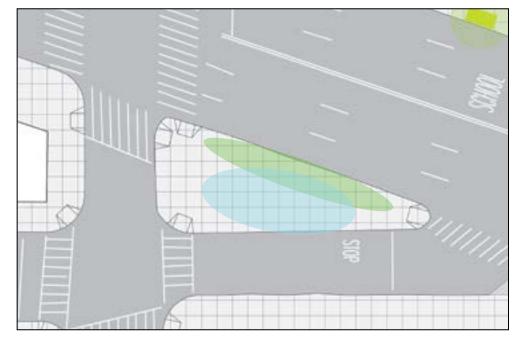

#### **CANAL STREET TRIANGLE**

#### Legend

**Existing Tree** 

**Buffer Zone** 

**Existing Kiosk** 

#### KIOSK

#### **BOSQUE**

#### **PROCESSION**

- Preserve existing kiosk
- Buffer integrated with existing kiosk creates a respite from busy Canal Street
- Multiple flexible/programmable spaces created while improving circulation
- Preserve existing kiosk to provide information and other community services

- Preserve existing trees
- Planted buffer that could include interpretive signage, history, or other programming
- Existing trees are preserved, but create a space for gathering and circulation
- Large programmable space now afforded with the removal of the kiosk

- Clear the triangle
- Larger buffer afforded with the removal of the trees and kiosk. Can include interpretive signage, history, or other programming
- Large flexible/programmable space