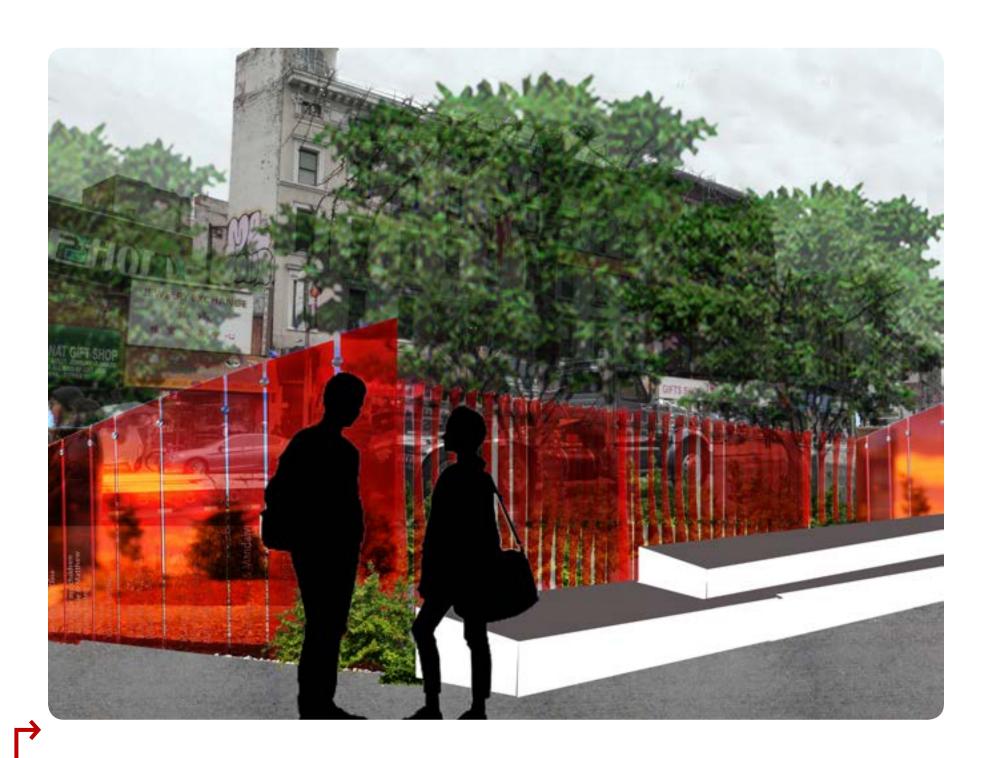

#### KIOSK

#### **PROCESSION**

- Preserve existing kiosk
- Buffer integrated with existing kiosk creates a respite from busy Canal Street
- Multiple flexible/programmable spaces created while improving circulation
- Preserve existing kiosk to provide information and other community services