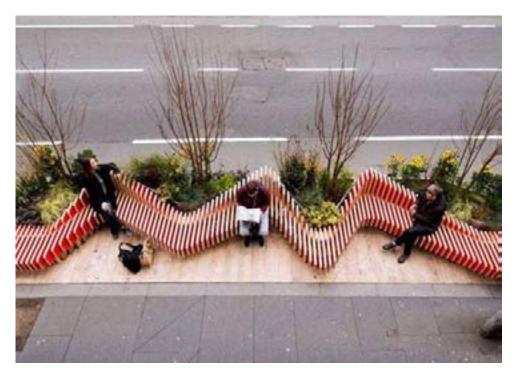

ION**



- Preserve existing kiosk
- Buffer integrated with existing kiosk creates a respite from busy Canal Street
- Multiple flexible/programmable spaces created while improving circulation
- Preserve existing kiosk to provide information and other community services

- Preserve existing trees
- Planted buffer that could include interpretive signage, history, or other programming
- Existing trees are preserved, but create a space for gathering and circulation
- Large programmable space now afforded with the removal of the kiosk

- Clear the triangle
- Larger buffer afforded with the removal of the trees and kiosk. Can include interpretive signage, history, or other programming
- Large flexible/programmable space



## **CONCEPTUAL DESIGN OPTIONS: KEY THEMES**

#### Planted Buffer

















**Existing Conditions** 



Concept: KIOSK

















Circulation



Information Exchange



**Gathering Areas** 



Planting/Permeable Surfaces











# POLL QUESTION



## WHAT ASPECT OF THE KIOSK **DESIGN DO YOU LIKE THE BEST?**

您最喜歡小亭設計的哪個方面?

- A. Planted areas
- A. 綠化種植面積
- B. Refurbished kiosk
- B. 翻新的小亭
- C. Seating
- C. 座位
- D. Storyboard panels
- D. 故事板
- E. None of the above
- E. 以上都不喜歡









**Existing Conditions** 



Concept: BOSQUE















Circulation



**Gathering Areas** 



Information Exchange



Planting/Permeable Surfaces

















# POLL QUESTION



## WHAT ASPECT OF THE BOSQUE DESIGN DO YOU LIKE THE BEST?

您最喜歡綠化設計的哪個方面?

- A. Planted areas
- A. 綠化種植面積
- B. Bosque of trees
- B. 樹叢
- C. Seating
- C. 座位
- D. Storyboard panels
- D.