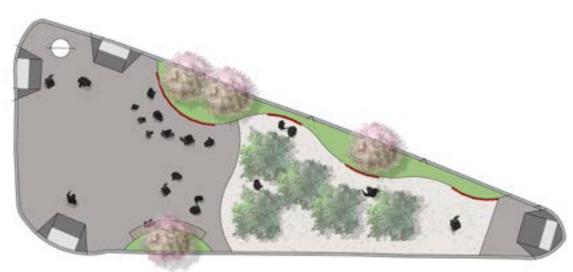

#### **BOSQUE**

- Preserve existing trees
- Planted buffer that could include interpretive signage, history, or other programming
- Existing trees are preserved, but create a space for gathering and circulation
- Large programmable space now afforded with the removal of the kiosk