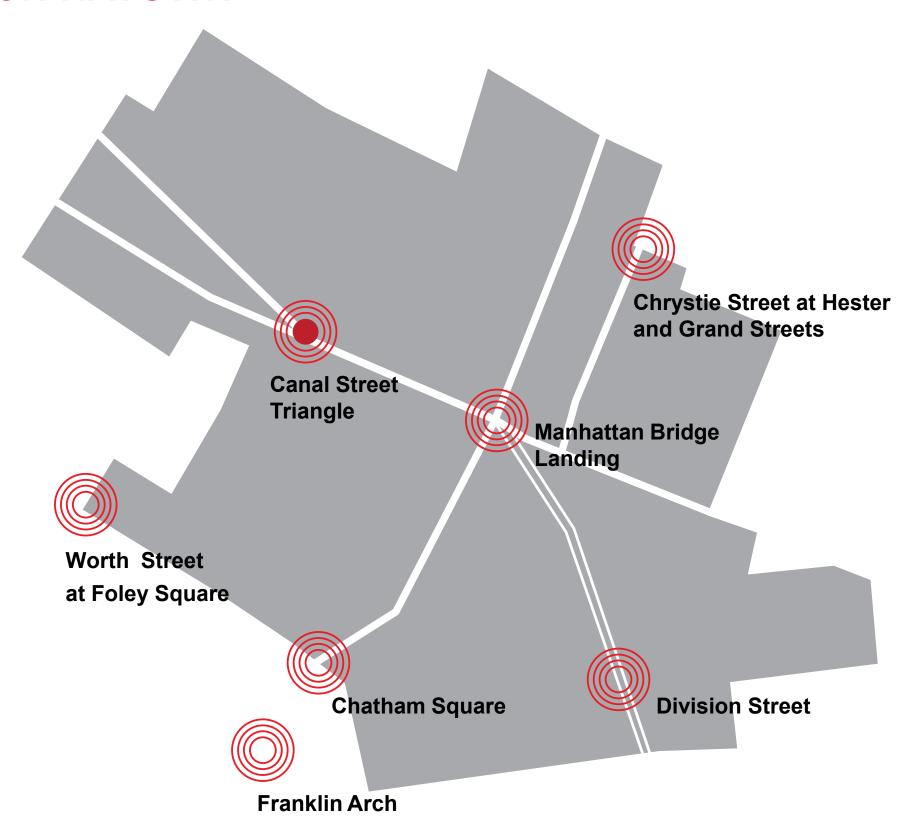

唐 E A T CHINA TOWN 之

CANAL STREET TRIANGLE

## **CONCEPTUAL DESIGN**

COMMUNITY STAKEHOLDER MEETING DECEMBER 2, 2020

## **GATEWAYS TO CHINATOWN**





## **GATEWAYS TO CHINATOWN: DECADES IN THE MAKING**





## **PROJECT LOCATION**





## **INTRODUCTION**





## **HISTORIC CONTEXT**





## **EXISTING KIOSK: HISTORY**



- Originally funded by the Lower Manhattan
   Development Corporation (LMDC) post 9/11 as part of an overall effort to improve tourism in Chinatown.
- Completed in late 2004
- Managed by the Chinatown Partnership Local Development Corporation
- Updated with WalkNYC map in 2017
- Retrofitted with exterior screens in 2019



### **COMMUNITY OUTREACH AND PRIORITIES**

### **PUBLIC DESIGN FORUM (2016)**





### **REQUEST FOR PROPOSALS (2017)**



#### **WAYFINDING AND ORIENTATION**



**CULTURAL IDENTITY** 



COMMUNITY INFORMATION AND DIGITAL CONNECTIVITY



**GREEN SPACE** 



**SOCIAL INTERACTION** 



## RFP RESPO