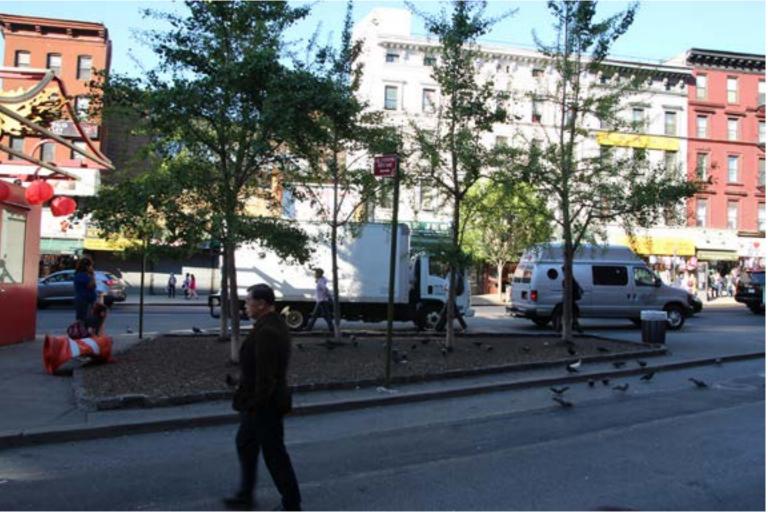

ND PRIORITIES**

### **PUBLIC DESIGN FORUM (2016)**





### **REQUEST FOR PROPOSALS (2017)**



#### **WAYFINDING AND ORIENTATION**



**CULTURAL IDENTITY** 



COMMUNITY INFORMATION AND DIGITAL CONNECTIVITY



**GREEN SPACE** 



**SOCIAL INTERACTION** 



## RFP RESPONSE: 2019 UAP DESIGN PROPOSAL (REFERENCE ONLY)





## **COMMUNITY OUTREACH AND PRIORITIES (2018-2019)**









## **DESIGN GOALS AND OBJECTIVES (2020/2021)**



#### **ENHANCED CIRCULATION**



#### **PLANTED BUFFER**



#### **PROGRAMMABLE SPACE**





## **DESIGN GOALS AND OBJECTIVES (2020/2021)**

#### **PLACE OF EXCHANGE**



#### **NEIGHBORHOOD IDENTITY**



WAVES OF IDENTITY: 35 YEARS OF ARCHIVING, MOCA, 2015



## **EXISTING CONDITIONS: SITE CONSTRAINTS**









## **EXISTING CONDITIONS: SITE CONSTRAINTS**









## **EXISTING CONDITIONS: SITE CONSTRAINTS**







#### **CANAL STREET TRIANGLE**

### **CONCEPTUAL DESIGN OPTIONS**

#### Legend





**Existing Tree** 



**Buffer Zone** 



**Existing Kiosk** 

#### KIOSK



#### **BOSQUE**



#### **PROCESSION**



- Preserve existing kiosk
- Buffer integrated with existing kiosk creates a respite from busy Canal Street
- Multiple flexible/programmable spaces created while improving circulation
- Preserve existing kiosk to provide information and other community services

- Preserve existing trees
- Planted buffer that could include interpretive signage, history, or other programming
- Existing trees are preserved, but create a space for gathering and circulation
- Large programmable space now afforded with the removal of the kiosk

- Clear the t