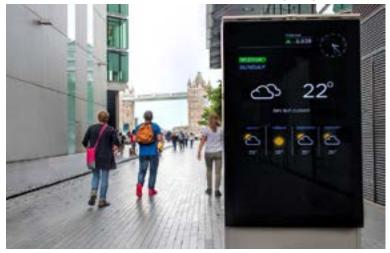

### **CONCEPT DESIGN: STORYBOARD: MATERIALITY**

**Connected Resin Panels** 

Individual Resin Panels

Low-mounted Aluminum Signage Panels

Digital Signage Panels