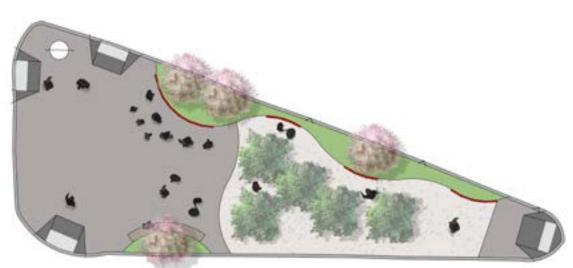

#### **BOSQUE**

- Preserve existing trees
- Planted buffer that could include interpretive signage, history, or other programming
- Existing trees are preserved, but create a space for gathering and circulation
- Large programmable space now afforded with the removal of the kiosk