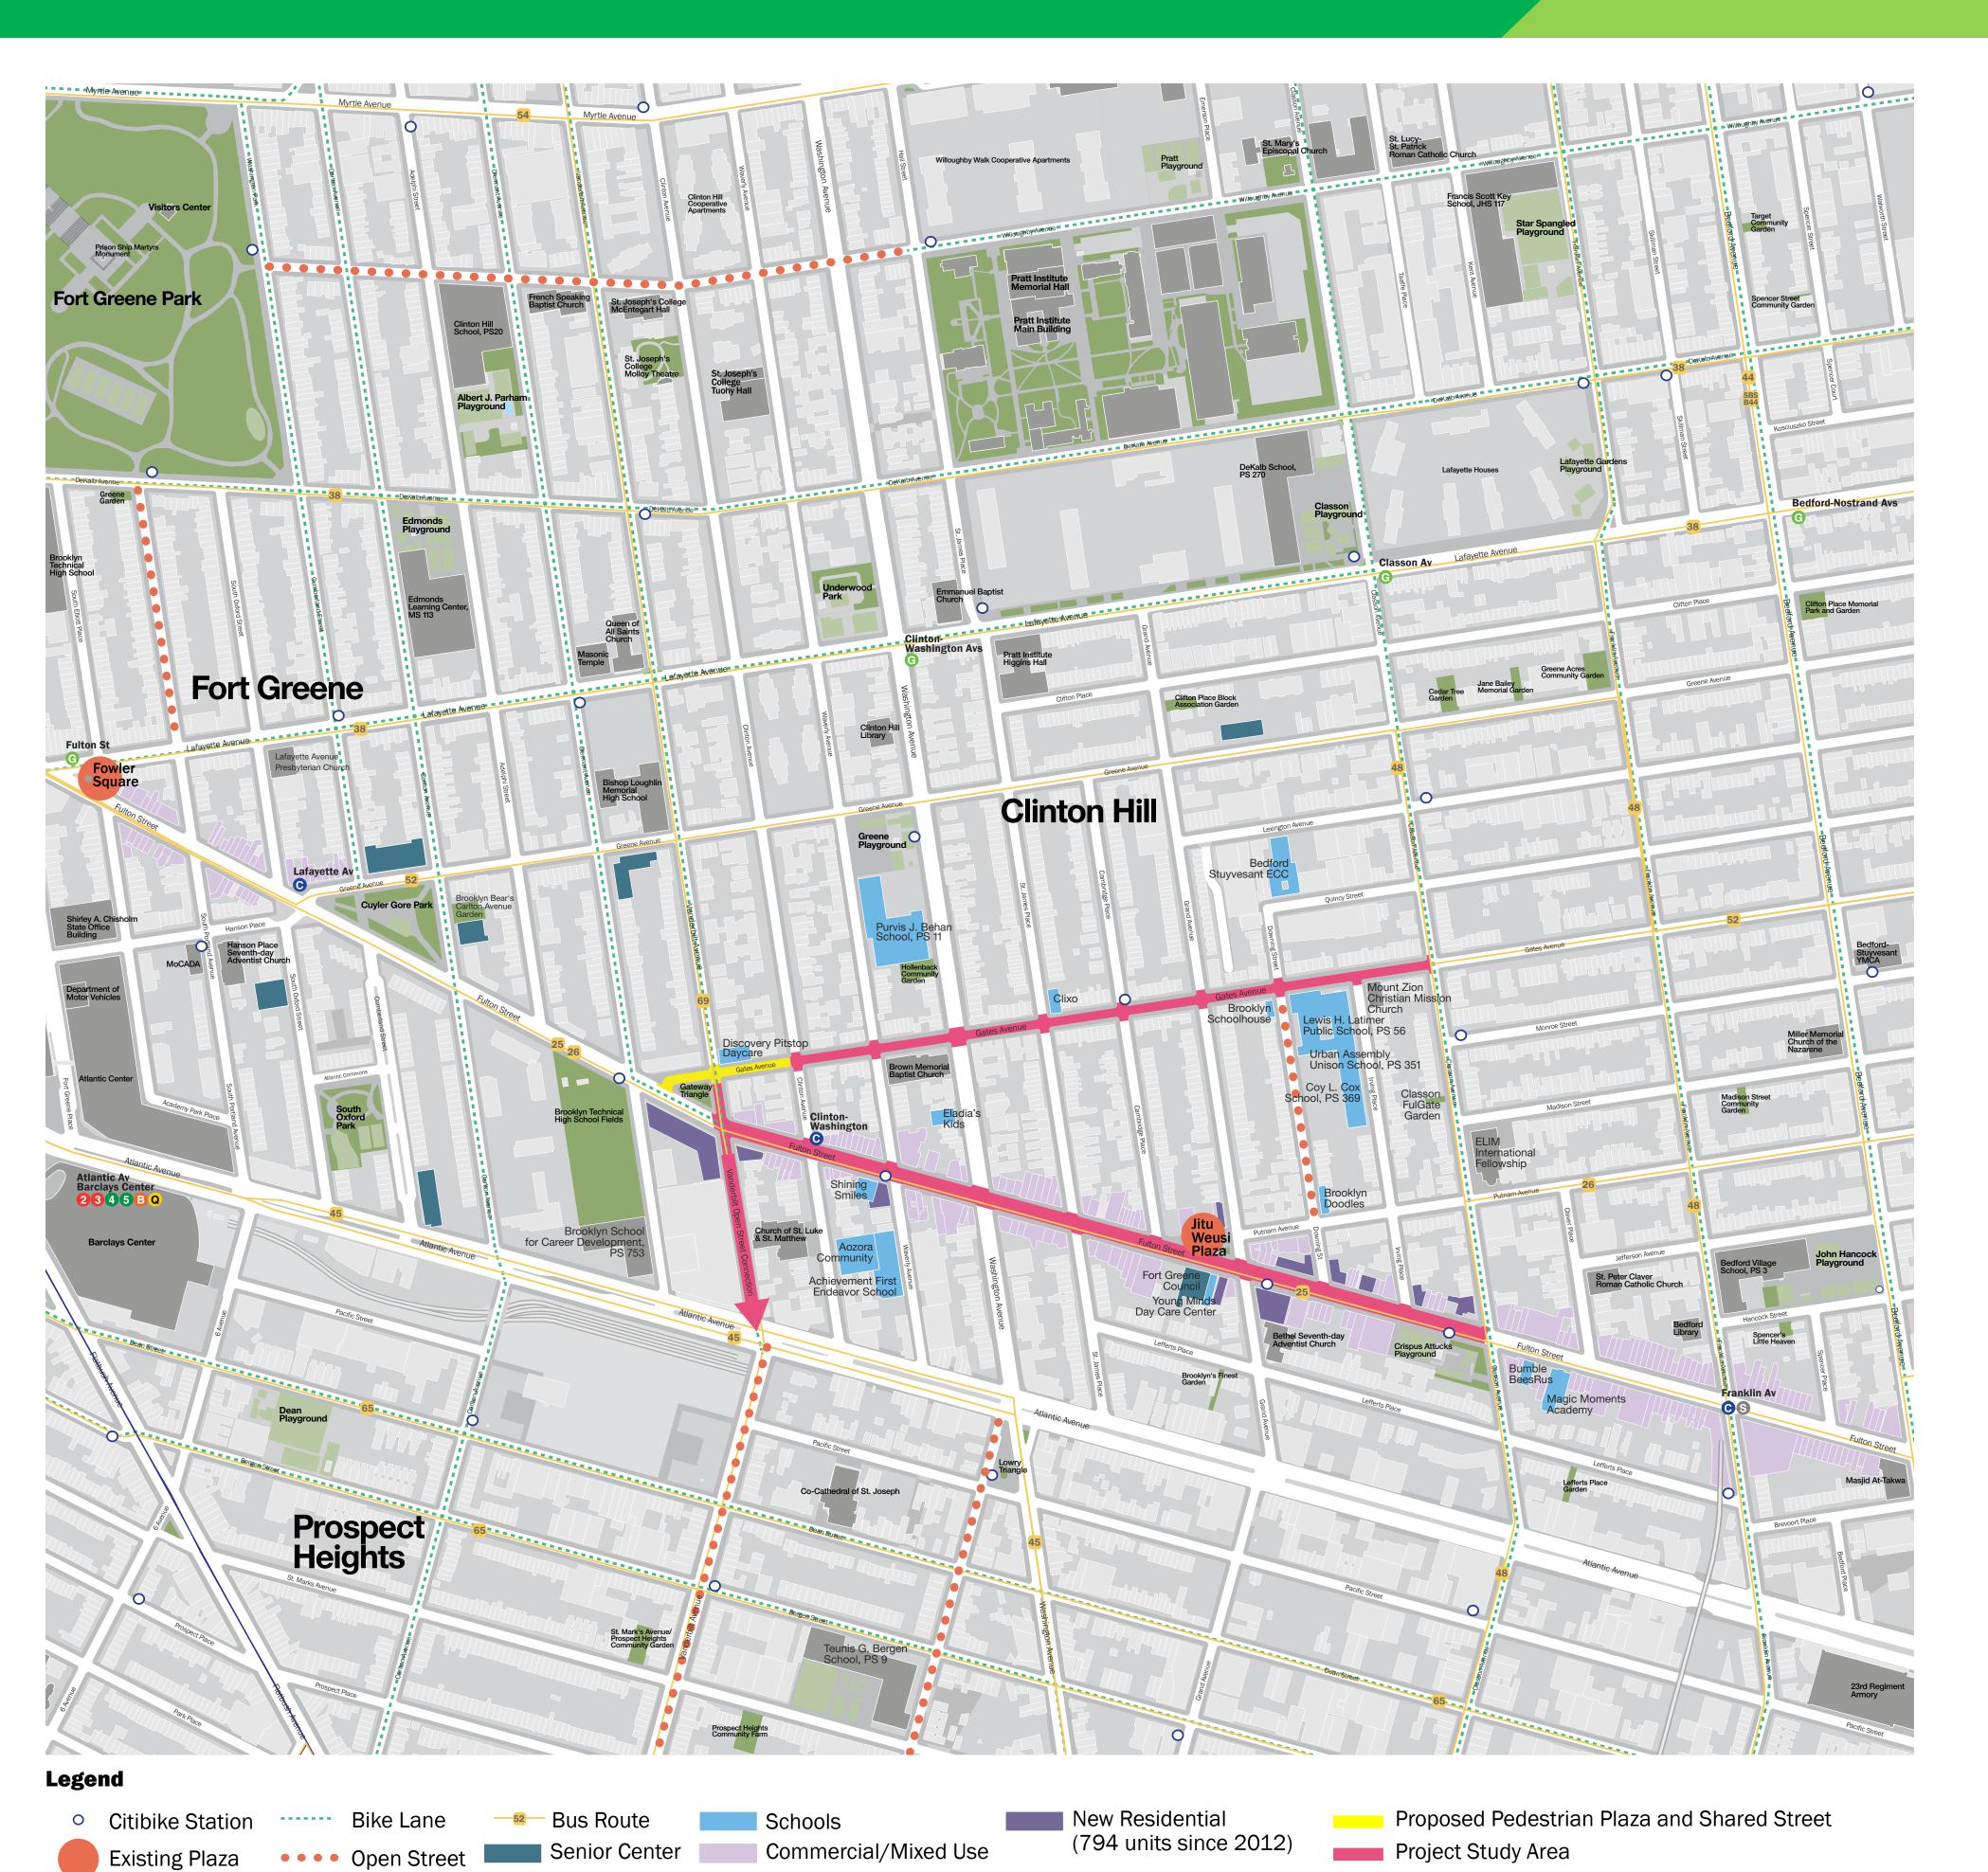

#### **PROJECT GOALS**

- Create the Gates Avenue Pedestrian Plaza and Gates Avenue **Shared Street.**
- Establish a safer school corridor along Gates Avenue via neckdowns and bike corrals.
- Look at larger pedestrian and bicycle safety improvements along Vanderbilt Avenue to safely connect to the Vanderbilt Open **Street south of Atlantic Avenue.**
- At Fulton Street, build on the 2018 Fulton bus and safety improvements.