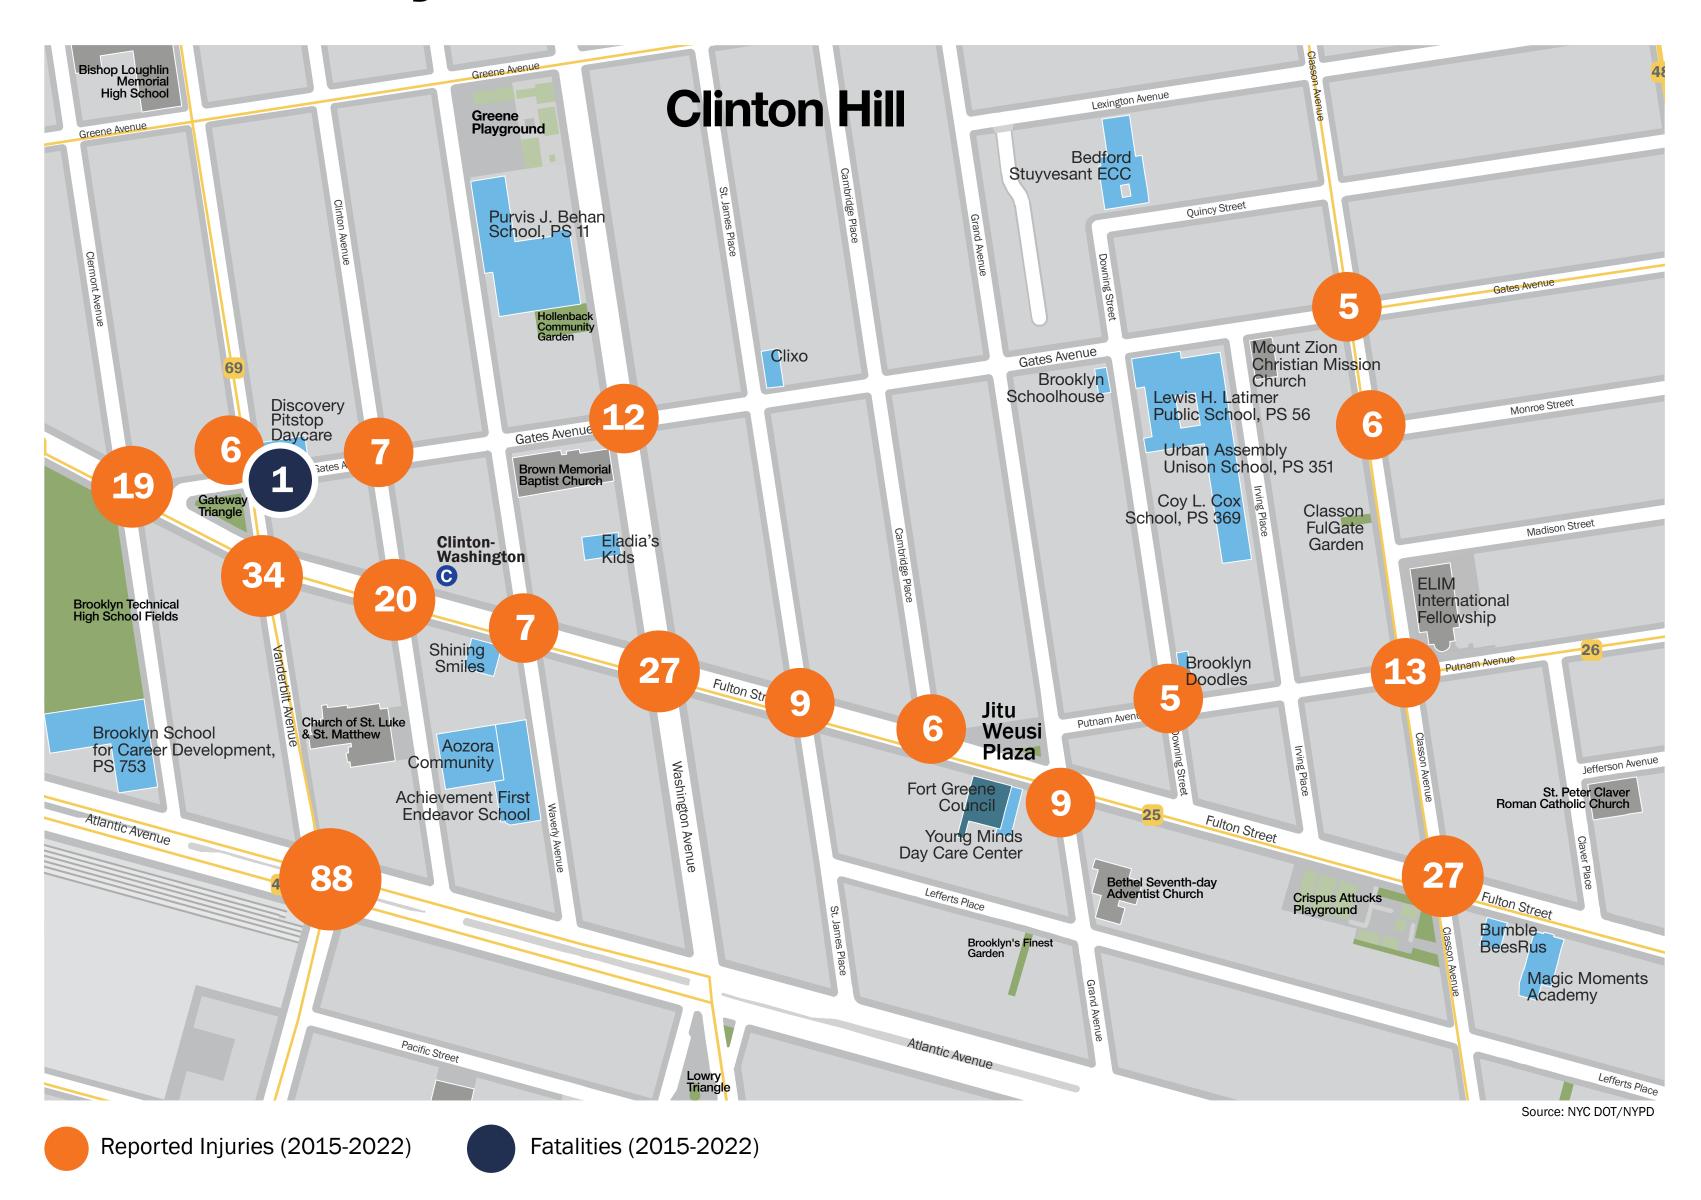

### Gates Pedestrian Plaza

# Neighborhood



#### **PROJECT GOALS**

- Create the Gates Avenue Pedestrian Plaza and Gates Avenue **Shared Street.**
- Establish a safer school corridor along Gates Avenue via neckdowns and bike corrals.
- Look at larger pedestrian and bicycle safety improvements along Vanderbilt Avenue to safely connect to the Vanderbilt Open **Street south of Atlantic Avenue.**
- At Fulton Street, build on the 2018 Fulton bus and safety improvements.







### Gates Pedestrian Plaza

# Neighborhood

### **Population of the Gates Avenue and Fulton Street** Corridors







### **Student Enrollment on the Gates Avenue and Fulton Street Corridors**



#### **Traffic Safety**













#### In this public space I am...





2021

**DECEMBER** 

MARCH

**APRIL** 

JUNE

SUMMER/FALL

**Brooklyn CB2 Transportation Committee Meeting** 

**Site visit with FAB, Discovery Pitstop, Street Plans** 

**Conversations w/local school community and residents along Gates Avenue Conversations with FAB** 

**Coordination with DPR, FDNY Review, The Horticultural** 

**Society of New York Engagement with Vanderbilt Block Association** 

**FAB Merchants Survey** 

**Public Workshop w/community and local stakeholders** 

**Traffic Analysis** 

Incorporate community feedback and traffic analysis into design **Internal Review & Approvals - DOT units** 

FAB formally applies to plaza program

Ongoing public engagement

**CB2 Presentation** 

**Potential Plaza Implementation**