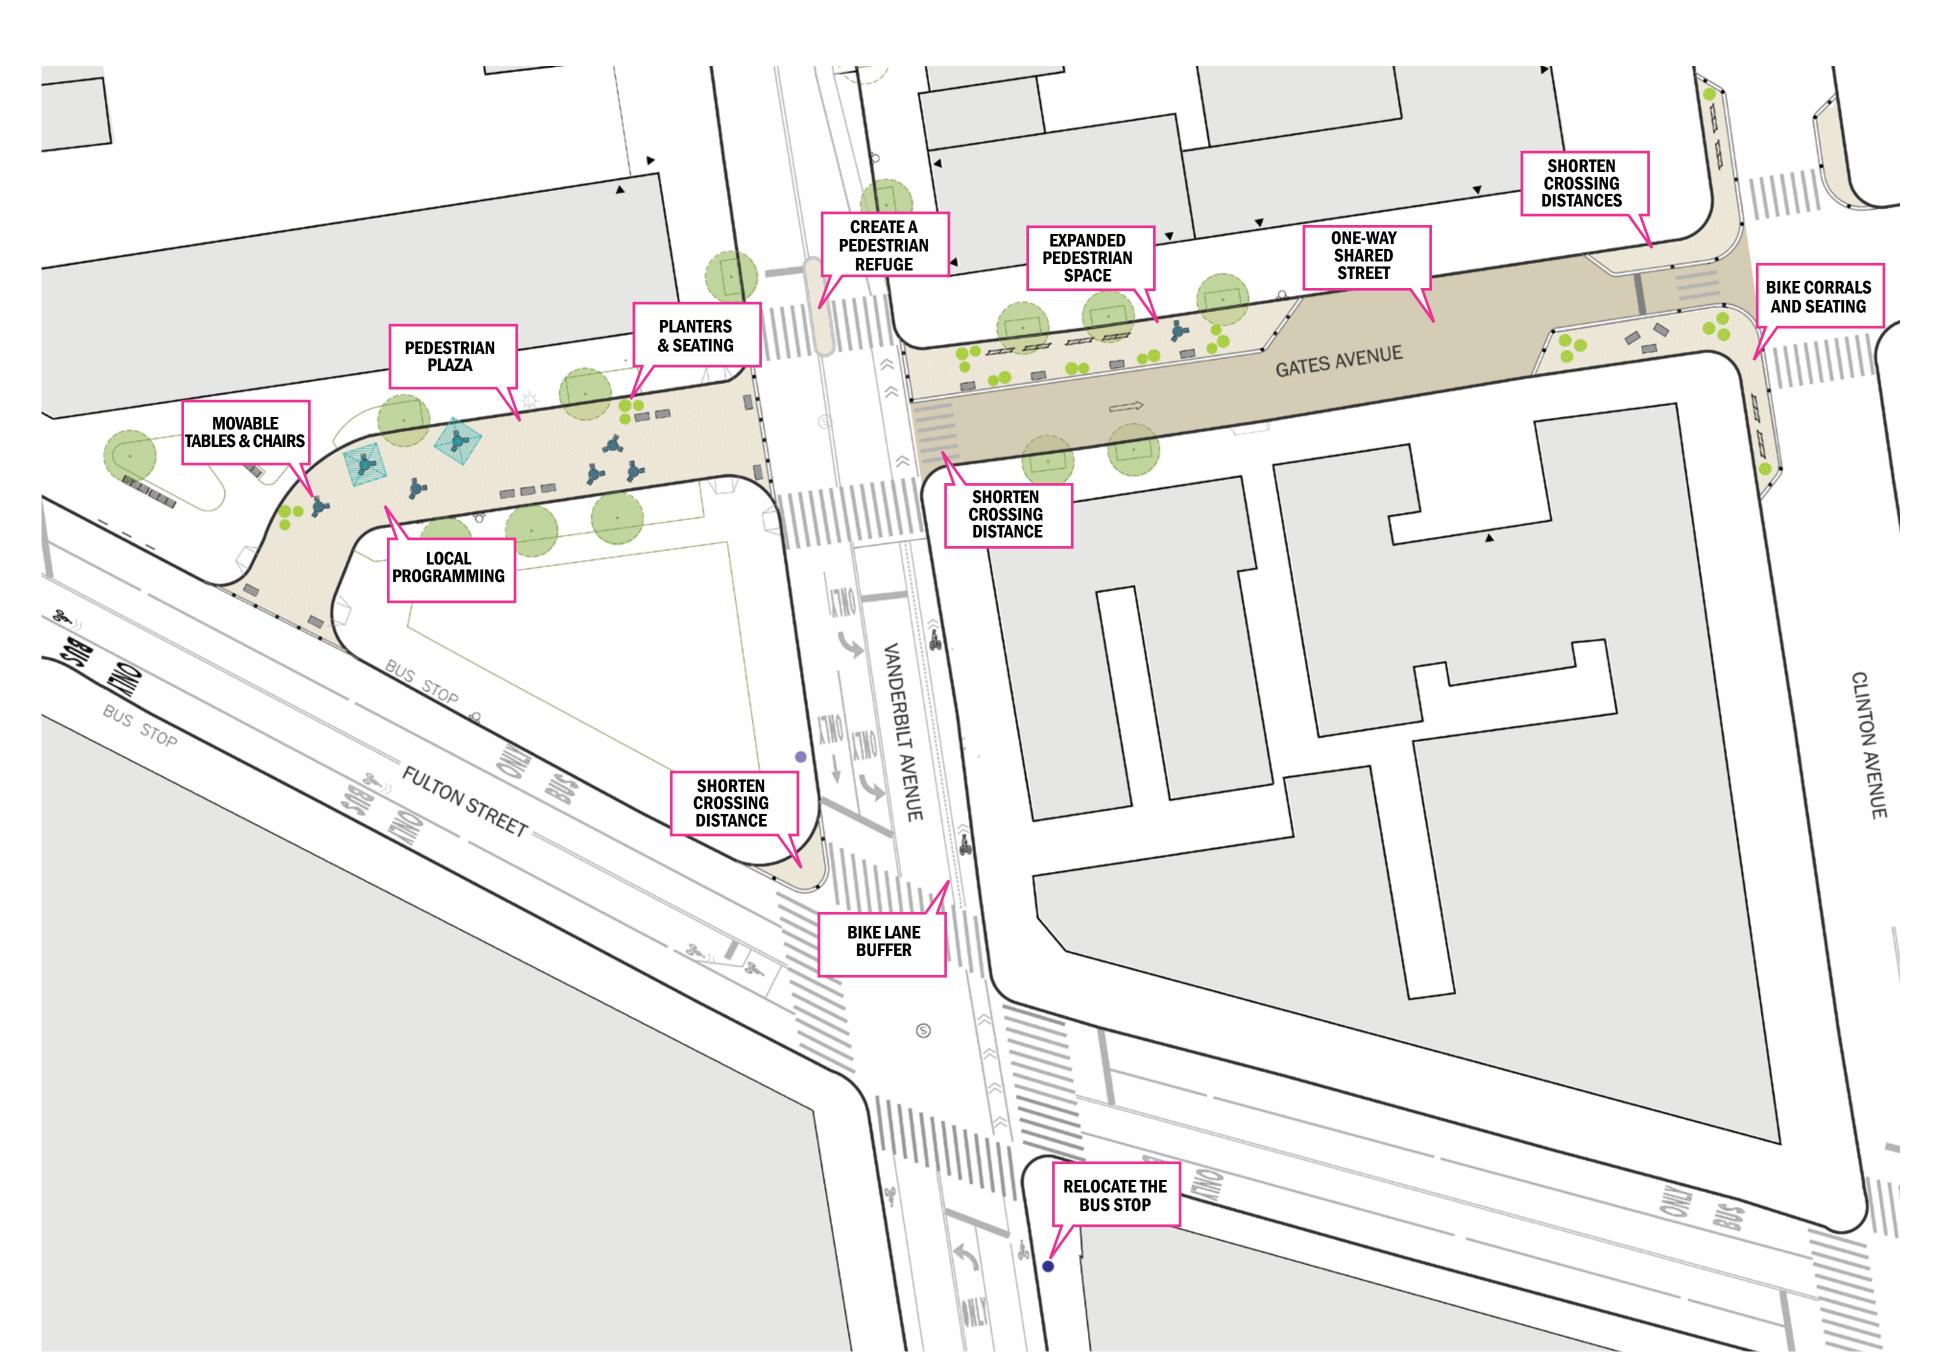

### Gates Pedestrian Plaza

#### **PROJECT GOALS**

- Create the Gates Avenue Pedestrian Plaza and Gates Avenue **Shared Street.**
- Establish a safer school corridor along Gates Avenue via neckdowns and bike corrals.
- Look at larger pedestrian and bicycle safety improvements along Vanderbilt Avenue to safely connect to the Vanderbilt Open **Street south of Atlantic Avenue.**
- At Fulton Street, build on the 2018 Fulton bus and safety improvements.