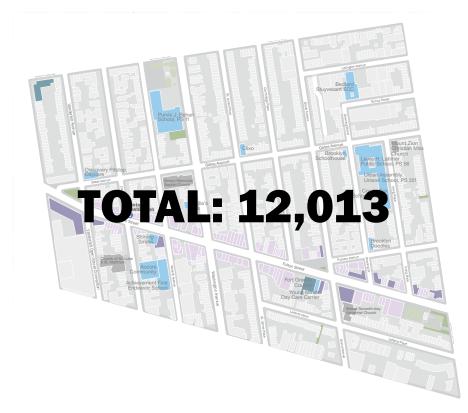

### Gates Pedestrian Plaza

# Neighborhood



#### **PROJECT GOALS**

- Create the Gates Avenue Pedestrian Plaza and Gates Avenue **Shared Street.**
- Establish a safer school corridor along Gates Avenue via neckdowns and bike corrals.
- Look at larger pedestrian and bicycle safety improvements along Vanderbilt Avenue to safely connect to the Vanderbilt Open **Street south of Atlantic Avenue.**
- At Fulton Street, build on the 2018 Fulton bus and safety improvements.







### Gates Pedestrian Plaza

# Neighborhood

### **Population of the Gates Avenue and Fulton Street** Corridors







### **Student Enrollment on the Gates Avenue and Fulton Street Corridors**



#### **Traffic Safety**













#### In this public space I am...





2021

**DECEMBER** 

MARCH

**APRIL** 

JUNE

SUMMER/FALL

**Brooklyn CB2 Transportation Committee Meeting** 

**Site visit with FAB, Discovery Pitstop, Street Plans** 

**Conversations w/local school community and residents along Gates Avenue Conversations with FAB** 

**Coordination with DPR, FDNY Review, The Horticultural** 

**Society of New York Engagement with Vanderbilt Block Association** 

**FAB Merchants Survey** 

**Public Workshop w/community and local stakeholders** 

**Traffic Analysis** 

Incorporate community feedback and traffic analysis into design **Internal Review & Approvals - DOT units** 

FAB formally applies to p