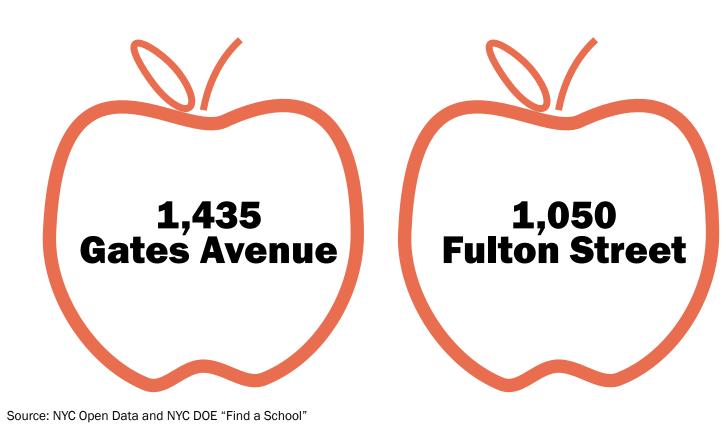

### Gates Pedestrian Plaza

# Neighborhood



#### **PROJECT GOALS**

- Create the Gates Avenue Pedestrian Plaza and Gates Avenue **Shared Street.**
- Establish a safer school corridor along Gates Avenue via neckdowns and bike corrals.
- Look at larger pedestrian and bicycle safety improvements along Vanderbilt Avenue to safely connect to the Vanderbilt Open **Street south of Atlantic Avenue.**
- At Fulton Street, build on the 2018 Fulton bus and safety improvements.







### Gates Pedestrian Plaza

# Neighborhood

### **Population of the Gates Avenue and Fulton Street** Corridors







### **Student Enrollment on the Gates Avenue and Fulton Street Corridors**



#### **Traffic Safety**













#### In this public space I am...





2021

**DECEMBER** 

MARCH

**APRIL** 

JUNE

SUMMER/FALL

**Brooklyn CB2 Transportation Committee Meeting** 

**Site visit with FAB, Discovery Pitstop, Street Plans** 

**Conversations w/local school community and residents along Gates Avenue Conversations with FAB** 

**Coordination with DPR, FDNY Review, The Horticultural** 

**Society of New York Engagement with Vanderbilt Block Association** 

**FAB Merchants Survey** 

**Public Workshop w/community and local stakeholders** 

**Traffic Analysis** 

Incorporate community feedback and traffic analysis into design **Internal Review & Approvals - DOT units** 

FAB formally applies to plaza program

Ongoing public engagement

**CB2 Presentation** 

**Potential Pl