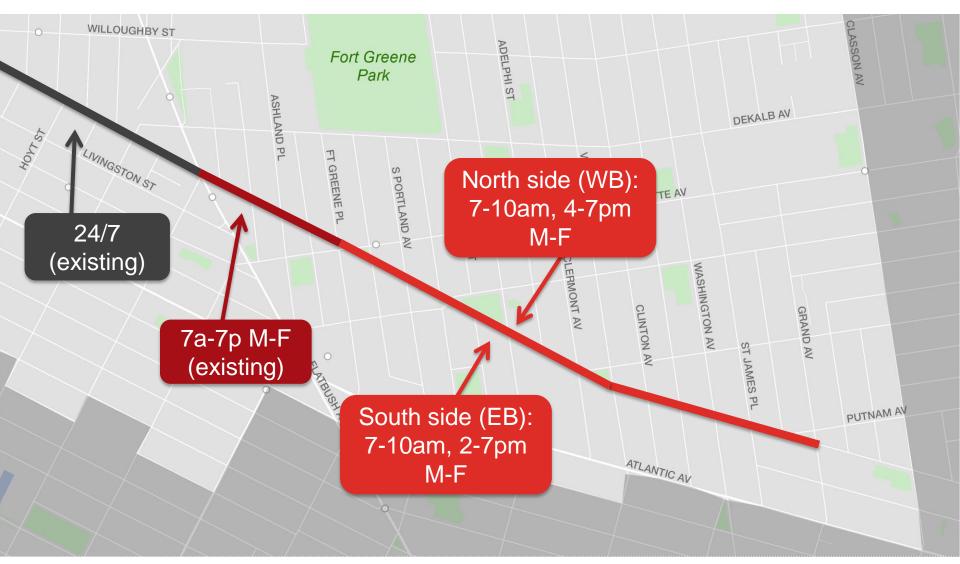

sion

#### **Transit Issues**



# **BUS ROUTES ON FULTON STREET**



#### **EXISTING STREET DESIGN**



### **EXISTING STREET DESIGN**



#### **CONGESTION ISSUES**



#### **CONGESTION ISSUES**



#### **CONGESTION ISSUES**



## **BUS SPEEDS – AM PEAK**



#### **BUS SPEEDS – PM PEAK**



nyc.gov/dot

### **EXISTING STREET DESIGN**



#### **BUS SPEEDS BY HOUR**



#### **BUS SPEEDS BY HOUR**



#### **BUS RIDERSHIP BY HOUR**



Hour

#### **BUS RIDERSHIP BY HOUR**

B25/B26 Ridership By Hour Eastbound



Hour

#### FULTON STREET MERCHANT DELIVERY TIME RANGES Lafayette Ave to Cumberland St



#### FULTON STREET MERCHANT DELIVERY TIME RANGES Vanderbilt Ave to Cambridge PI



#### FULTON ST MERCHANT DELIVERY TIME RANGES Cambridge PI to Classon Ave



# **INITIAL BUS LANE HOURS PROPOSAL**



#### PREFERRED BUS LANE HOURS PROPOSAL



# PREFERRED BUS LANE DESIGN



### **THANK YOU!**

**Questions?** 





nyc.gov/dot