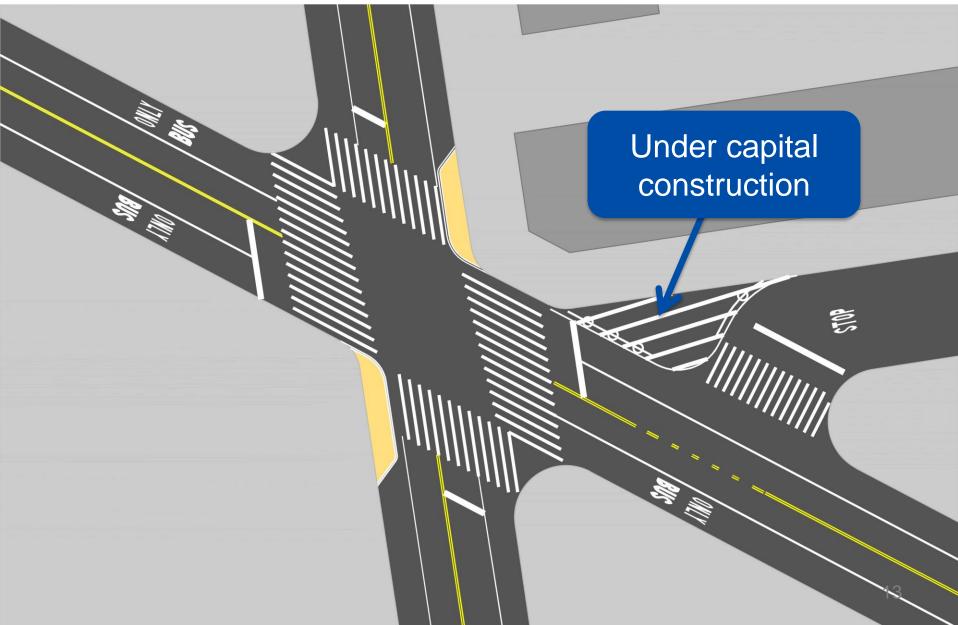

# FULTON ST BUS AND PEDESTRIAN IMPROVEMENTS

Brooklyn CB 2 Transportation Committee

June 15, 2017





- Pedestrian Issues / Proposed
  Treatments
- Transit Issues / Proposed Treatments

#### Pedestrian Issues



# BACKGROUND

- Vision Zero Priority Corridor and Area
- Pedestrian fatality at Fulton St & S Portland Ave in 2015
- Identified as future Vision
  Zero project in January 2016
  Town Hall



# **FULTON STREET CRASHES**









ഗ

Portland

Irregular intersections result in longer crossing distances

Fulton St

## **PROPOSED TREATMENTS**



#### **PROPOSAL – S PORTLAND AV**

4.3

38 ft

#### Painted curb extensions to shorten crossings



#### **PROPOSAL – CUMBERLAND ST**

#### Maintain curbside parking

#### **PROPOSAL – CLERMONT AV**



#### **PROPOSAL – WASHINGTON AV**



#### **PROPOSAL – WASHINGTON AV**

---

# Left-turn traffic calming

#### **PROPOSAL – ST JAMES PL**



#### **PROPOSAL – GRAND AV**

#### Painted curb extension

#### **Transit Issues**



# **BUS ROUTES ON FULTON STREET**



#### **EXISTING STREET DESIGN**



### **EXISTING STREET DESIGN**



#### **CONGESTION ISSUES**



#### **CONGESTION ISSUES**



#### **CONGESTION ISSUES**



## **BUS SPEEDS – AM PEAK**



#### **BUS SPEEDS – PM PEAK**



nyc.gov/dot

### **EXISTING STREET DESIGN**



#### **BUS SPEEDS BY HOUR**



#### **BUS SPEEDS BY HOUR**



#### **BUS RIDERSHIP BY HOUR**



Hour

#### **BUS RIDERSHIP BY HOUR**

B25/B26 Ridership By Hour Eastbound



Hour

#### FULTON STREET MERCHANT DELIVERY TIME RANGES Lafayette Ave to Cumberland St



##