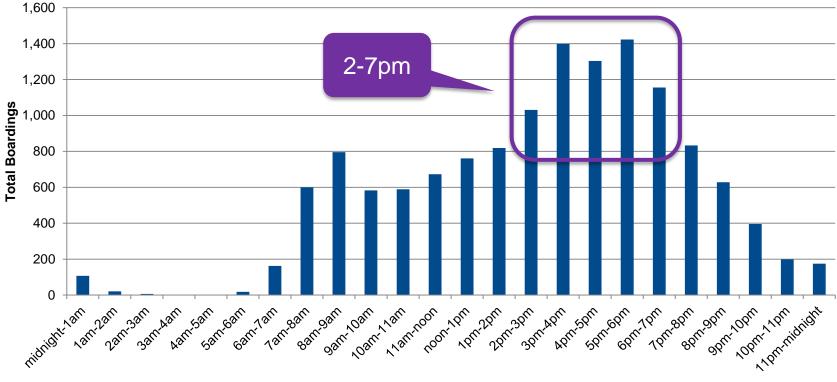

#### **BUS RIDERSHIP BY HOUR**

Hour

#### **BUS RIDERSHIP BY HOUR**

B25/B26 Ridership By Hour Eastbound

Hour