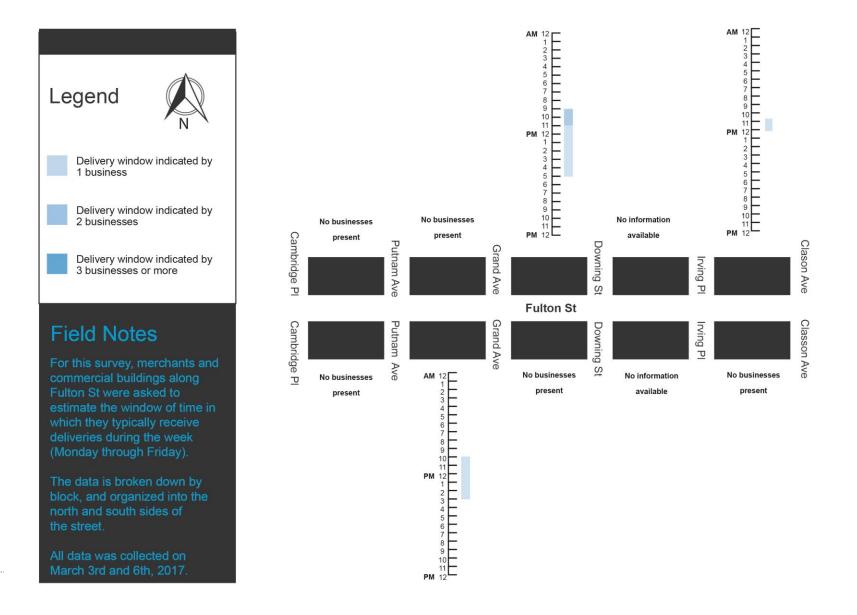

SAL – GRAND AV**

#### Painted curb extension

#### **Transit Issues**



# **BUS ROUTES ON FULTON STREET**



#### **EXISTING STREET DESIGN**



### **EXISTING STREET DESIGN**



#### **CONGESTION ISSUES**



#### **CONGESTION ISSUES**



#### **CONGESTION ISSUES**



## **BUS SPEEDS – AM PEAK**



#### **BUS SPEEDS – PM PEAK**



nyc.gov/dot

### **EXISTING STREET DESIGN**



#### **BUS SPEEDS BY HOUR**



#### **BUS SPEEDS BY HOUR**



#### **BUS RIDERSHIP BY HOUR**



Hour

#### **BUS RIDERSHIP BY HOUR**

B25/B26 Ridership By Hour Eastbound



Hour

#### FULTON STREET MERCHANT DELIVERY TIME RANGES Lafayette Ave to Cumberland St



#### FULTON STREET MERCHANT DELIVERY TIME RANGES Vanderbilt Ave to Cambridge PI



#### FULTON ST MERCHANT DELIVERY TIME RANGES Cambridge PI to Classon Ave



# **INITIAL BUS LANE HOURS PROPOSAL**



#### PREFERRED BUS LANE HOURS PROPOSAL



# PREFERRED BUS LANE DESIGN



### **THANK YOU!**

**Questions?** 





nyc.gov/dot