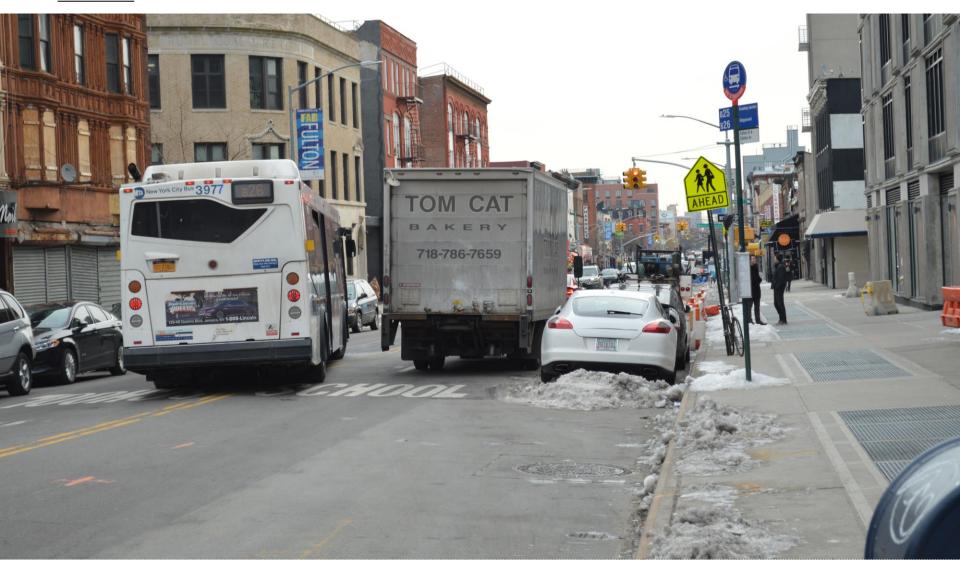

e Vision
  Zero project in January 2016
  Town Hall



# **FULTON STREET CRASHES**









ഗ

Portland

Irregular intersections result in longer crossing distances

Fulton St

## **PROPOSED TREATMENTS**



#### **PROPOSAL – S PORTLAND AV**

4.3

38 ft

#### Painted curb extensions to shorten crossings



#### **PROPOSAL – CUMBERLAND ST**

#### Maintain curbside parking

#### **PROPOSAL – CLERMONT AV**



#### **PROPOSAL – WASHINGTON AV**



#### **PROPOSAL – WASHINGTON AV**

---

# Left-turn traffic calming

#### **PROPOSAL – ST JAMES PL**



#### **PROPOSAL – GRAND AV**

#### Painted curb extension

#### **Transit Issues**



# **BUS ROUTES ON FULTON STREET**



#### **EXISTING STREET DESIGN**



### **EXISTING STREET DESIGN**



#### **CONGESTION ISSUES**



#### **CONGESTION ISSUES**



#### **CONGESTION ISSUES**



## **BUS SPEEDS – AM PEAK**



#### **BUS SPEEDS – PM PEAK**



nyc.gov/dot

### **EXISTING STREET DESIGN**



#### **BUS SPEEDS BY HOUR**



#### **BUS SPEEDS BY HOUR**



#### **BUS RIDERSHIP BY HOUR**



Hour

#### **BUS RIDERSHIP BY HOUR**

B25/B26 Ridership By Hour Eastbound



Hour

#### FULTON STREET MERCHANT DELIVERY TIME RANGES Lafayette Ave to Cumberland St



#### FULTON STREET MERCHANT DELIVERY TIME RANGES Vanderbilt Ave to Cambridge PI



#### FULTON ST MERCHANT DELIVERY TIME RANGES Cambridge PI to Classon Ave



# **INITIAL BUS LANE HOURS PROPOSAL**



#### PREFERRED BUS LANE HOURS PROPOSAL



# PREFERRED BUS LANE DESIGN



### **THANK YOU!**

**Questions?** 





nyc.gov/dot