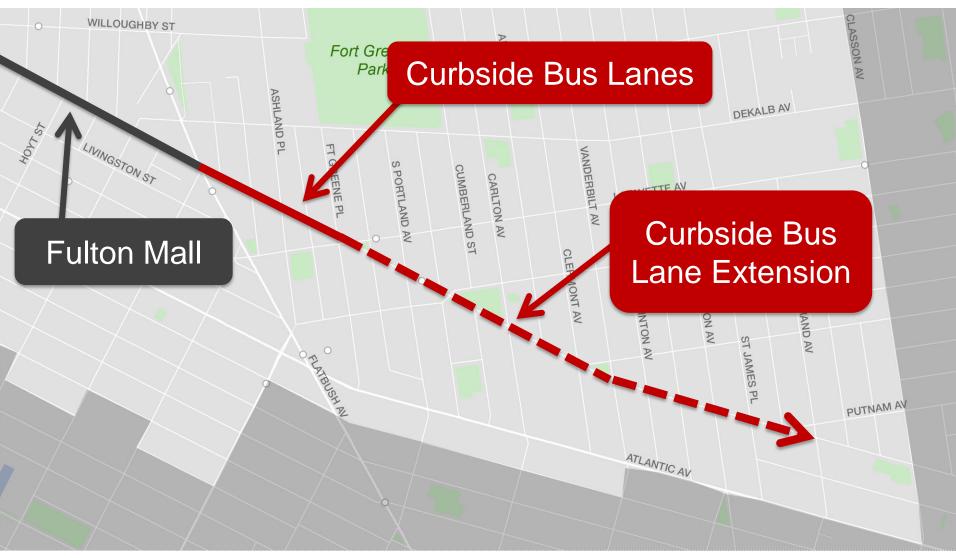

nger crossing distances

Fulton St

## **PROPOSED TREATMENTS**



#### **PROPOSAL – S PORTLAND AV**

4.3

38 ft

#### Painted curb extensions to shorten crossings



#### **PROPOSAL – CUMBERLAND ST**

#### Maintain curbside parking

#### **PROPOSAL – CLERMONT AV**



#### **PROPOSAL – WASHINGTON AV**



#### **PROPOSAL – WASHINGTON AV**

---

# Left-turn traffic calming

#### **PROPOSAL – ST JAMES PL**



#### **PROPOSAL – GRAND AV**

#### Painted curb extension

#### **Transit Issues**



# **BUS ROUTES ON FULTON STREET**



#### **EXISTING STREET DESIGN**



### **EXISTING STREET DESIGN**



#### **CONGESTION ISSUES**



#### **CONGESTION ISSUES**



#### **CONGESTION ISSUES**



## **BUS SPEEDS – AM PEAK**



#### **BUS SPEEDS – PM PEAK**



nyc.gov/dot

### **EXISTING STREET DESIGN**



#### **BUS SPEEDS BY HOUR**



#### **BUS SPEEDS BY HOUR**



#### **BUS RIDERSHIP BY HOUR**



Hour

#### **BUS RIDERSHIP BY HOUR**

B25/B26 Ridership By Hour Eastbound



Hour

#### FULTON STREET MERCHANT DELIVERY TIME RANGES Lafayette Ave to Cumberland St



#### FULTON STREET MERCHANT DELIVERY TIME RANGES Vanderbilt Ave to Cambridge PI



#### FULTON ST MERCHANT DELIVERY TIME RANGES Cambridge PI to Classon Ave



# **INITIAL BUS LANE HOURS PROPOSAL**



#### PREFERRED BUS LANE HOURS PROPOSAL



# PREFERRED BUS LANE DESIGN



### **THANK YOU!**

**Questions?** 





nyc.gov/dot