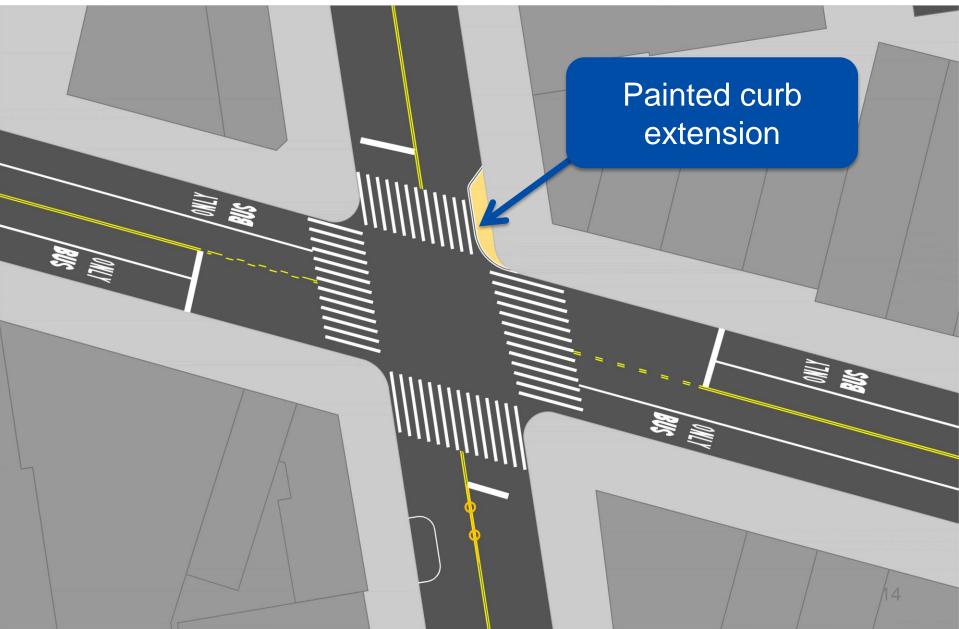

# FULTON ST BUS AND PEDESTRIAN IMPROVEMENTS

Brooklyn CB 2 Transportation Committee

June 15, 2017





- Pedestrian Issues / Proposed
  Treatments
- Transit Issues / Proposed Treatments

#### Pedestrian Issues



# BACKGROUND

- Vision Zero Priority Corridor and Area
- Pedestrian fatality at Fulton St & S Portland Ave in 2015
- Identified as future Vision
  Zero project in January 2016
  Town Hall



# **FULTON STREET CRASHES**









ഗ

Portland

Irregular intersections result in longer crossing distances

Fulton St

## **PROPOSED TREATMENTS**



#### **PROPOSAL – S PORTLAND AV**

4.3

38 ft

#### Painted curb extensions to shorten crossings



#### **PROPOSAL – CUMBERLAND ST**

#### Maintain curbside parking

#### **PROPOSAL – CLERMONT AV**



#### **PROPOSAL – WASHINGTON AV**



#### **PROPOSAL – WASHINGTON AV**

---

# Left-turn traffic calming

#### **PROPOSAL – ST JAMES PL**



#### **PROPOSAL – GRAND AV**

#### Painted curb extension

#### **Transit Issues**



# **BUS ROUTES ON FULTON STREET**



#### **EXISTING STREET DESIGN**



### **EXISTING STREET DESIGN**



#### **CONGESTION ISSUES**



#### **CONGESTION ISSUES**



#### **CONGESTION ISSUES**



## **BUS SPEEDS – AM PEAK**



#### **BUS SPEEDS – PM PEAK**



nyc.gov/dot

### **EXISTING STREET DESIGN**



#### **BUS SPEEDS BY HOUR**



#### **BUS SPEEDS BY HOUR**



#### **BUS RIDERSHIP BY HOUR**



Hour

#### **BUS RIDERSHIP BY HOUR**

B25/B26 Ridership By Hour Eastbound



Hour

#### FULTON STREET MERCHANT DELIVERY TIME RANGES Lafayette Ave to Cumberland St



#### FULTON STREET MERCHANT DELIVERY TI