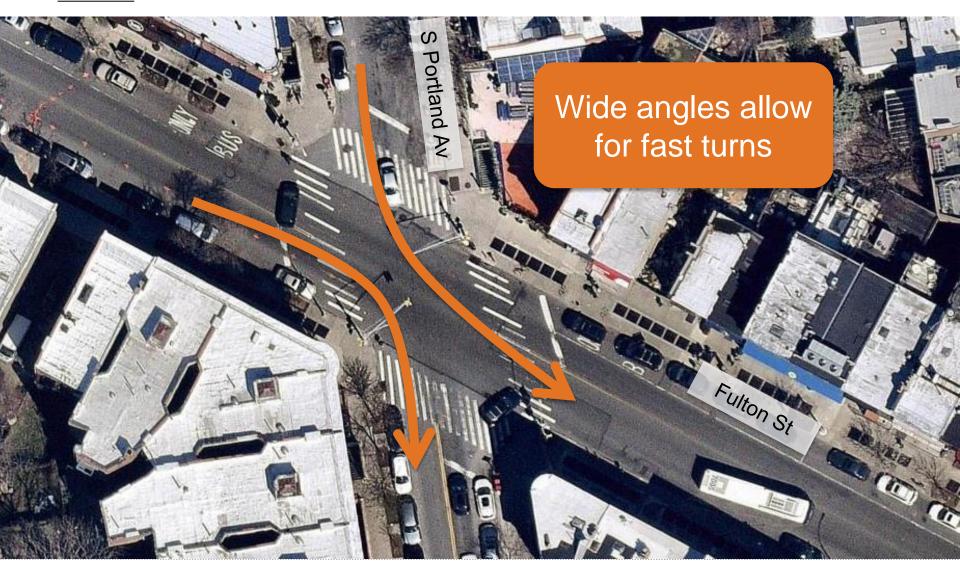

# **FULTON STREET CRASHES**

ഗ

Portland

Irregular intersections result in longer crossing distances

Fulton St