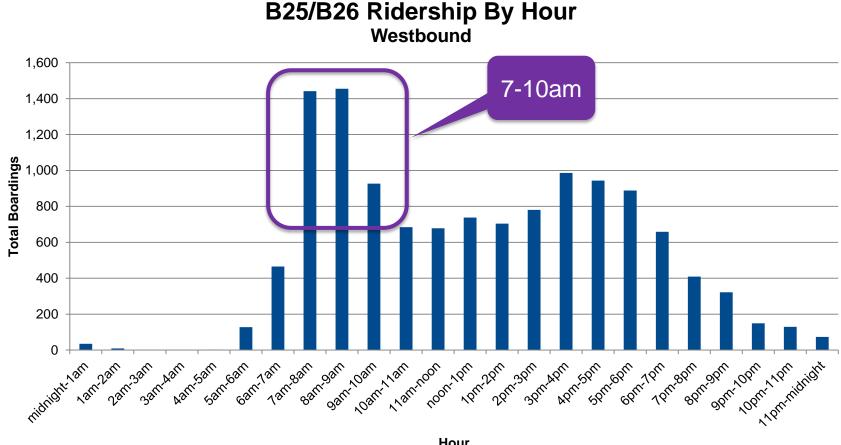

V**

4.3

38 ft

#### Painted curb extensions to shorten crossings



#### **PROPOSAL – CUMBERLAND ST**

#### Maintain curbside parking

#### **PROPOSAL – CLERMONT AV**



#### **PROPOSAL – WASHINGTON AV**



#### **PROPOSAL – WASHINGTON AV**

---

# Left-turn traffic calming

#### **PROPOSAL – ST JAMES PL**



#### **PROPOSAL – GRAND AV**

#### Painted curb extension

#### **Transit Issues**



# **BUS ROUTES ON FULTON STREET**



#### **EXISTING STREET DESIGN**



### **EXISTING STREET DESIGN**



#### **CONGESTION ISSUES**



#### **CONGESTION ISSUES**



#### **CONGESTION ISSUES**



## **BUS SPEEDS – AM PEAK**



#### **BUS SPEEDS – PM PEAK**



nyc.gov/dot

### **EXISTING STREET DESIGN**



#### **BUS SPEEDS BY HOUR**



#### **BUS SPEEDS BY HOUR**



#### **BUS RIDERSHIP BY HOUR**



Hour

#### **BUS RIDERSHIP BY HOUR**

B25/B26 Ridership By Hour Eastbound



Hour

#### FULTON STREET MERCHANT DELIVERY TIME RANGES Lafayette Ave to Cumberland St



#### FULTON STREET MERCHANT DELIVERY TIME RANGES Vanderbilt Ave to Cambridge PI



#### FULTON ST MERCHANT DELIVERY TIME RANGES Cambridge PI to Classon Ave



# **INITIAL BUS LANE HOURS PROPOSAL**



#### PREFERRED BUS LANE HOURS PROPOSAL



# PREFERRED BUS LANE DESIGN



### **THANK YOU!**

**Questions?** 





nyc.gov/dot