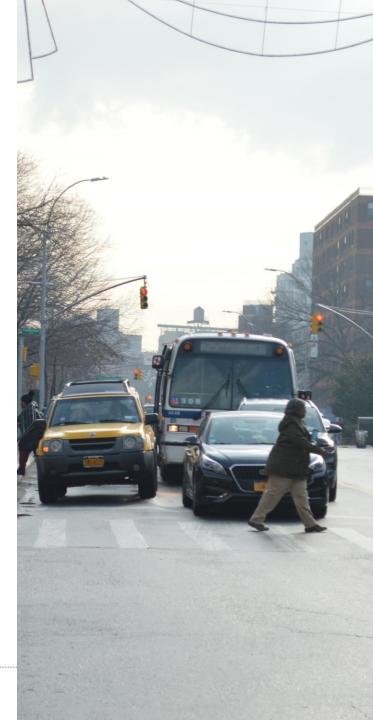

# FULTON ST BUS AND PEDESTRIAN IMPROVEMENTS

Brooklyn CB 2 Transportation Committee

June 15, 2017





- Pedestrian Issues / Proposed
  Treatments
- Transit Issues / Proposed Treatments

#### Pedestrian Issues



# BACKGROUND

- Vision Zero Priority Corridor and Area
- Pedestrian fatality at Fulton St & S Portland Ave in 2015
- Identified as future Vision
  Zero project in January 2016
  Town Hall



# **FULTON STREET CRASHES**









ഗ

Portland

Irregular intersections result in longer crossing distances

Fulton St

## **PROPOSED TREATMENTS**



#### **PROPOSAL – S PORTLAND AV**

4.3

38 ft

#### Painted curb extensions to shorten crossings



#### **PROPOSAL – CUMBERLAND ST**

#### Maintain curbside parking

#### **PROPOSAL – CLERMONT AV**



#### **PROPOSAL – WASHINGTON AV**



#### **PROPOSAL – WASHINGTON AV**

---

# Left-turn traffic calming

#### **PROPOSAL – ST JAMES PL**



#### **PROPOSAL – GRAND AV**

#### Painted curb extension

#### **Transit Issues**



# **BUS ROUTES ON FULTON STREET**



#### **EXISTING STREET DESIGN**



### **EXISTING STREET DESIGN**



#### **CONGESTION ISSUES**



#### **CONGESTION ISSUES**



#### **CONGESTION ISSUES**



## **BUS SPEEDS – AM