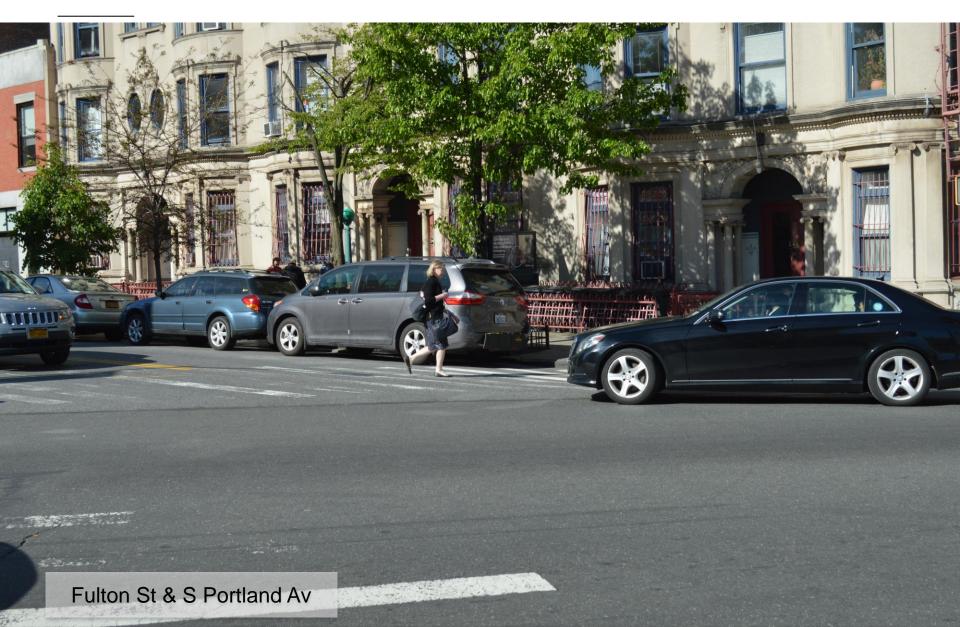

# BACKGROUND

- Vision Zero Priority Corridor and Area
- Pedestrian fatality at Fulton St & S Portland Ave in 2015
- Identified as future Vision
  Zero project in January 2016
  Town Hall

#### **PROPOSAL – S PORTLAND AV**

4.3

38 ft