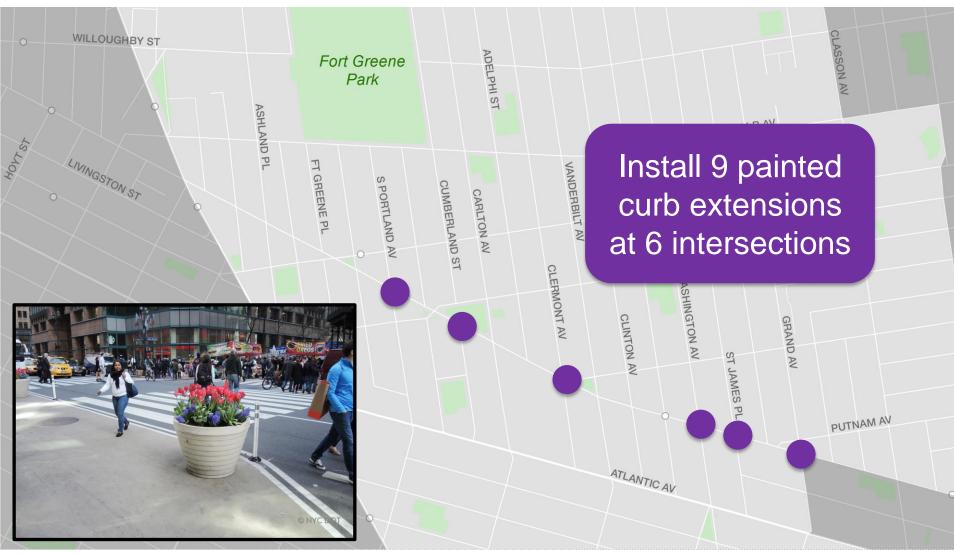

## **PROPOSED TREATMENTS**

#### Painted curb extensions to shorten crossings

#### Painted curb extension