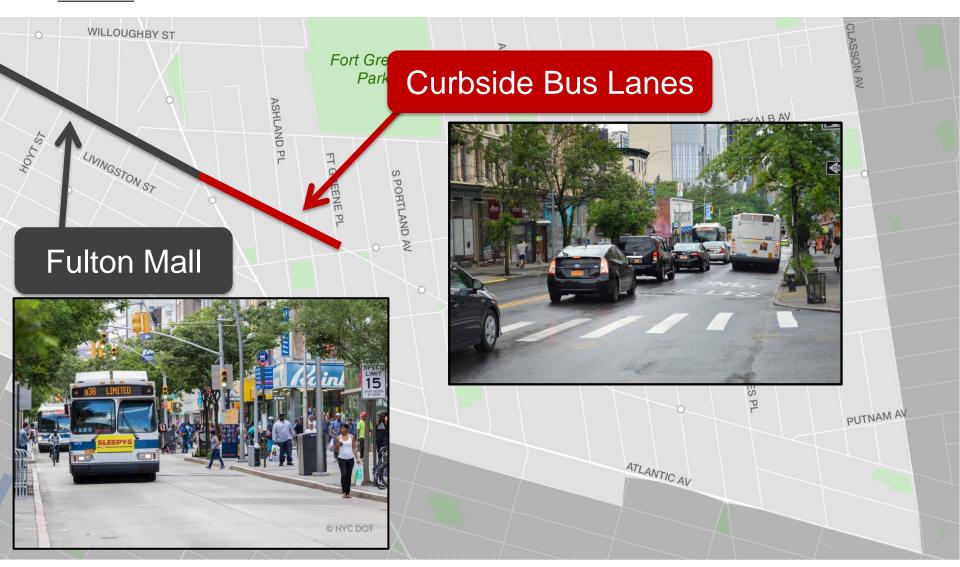

dor and Area
- Pedestrian fatality at Fulton St & S Portland Ave in 2015
- Identified as future Vision
  Zero project in January 2016
  Town Hall



# **FULTON STREET CRASHES**









ഗ

Portland

Irregular intersections result in longer crossing distances

Fulton St

## **PROPOSED TREATMENTS**



#### **PROPOSAL – S PORTLAND AV**

4.3

38 ft

#### Painted curb extensions to shorten crossings



#### **PROPOSAL – CUMBERLAND ST**

#### Maintain curbside parking

#### **PROPOSAL – CLERMONT AV**



#### **PROPOSAL – WASHINGTON AV**



#### **PROPOSAL – WASHINGTON AV**

---

# Left-turn traffic calming

#### **PROPOSAL – ST JAMES PL**



#### **PROPOSAL – GRAND AV**

#### Painted curb extension

#### **Transit Issues**



# **BUS ROUTES ON FULTON STREET**



#### **EXISTING STREET DESIGN**



### **EXISTING STREET DESIGN**



#### **CONGESTION ISSUES**



#### **CONGESTION ISSUES**



#### **CONGESTION ISSUES**



## **BUS SPEEDS – AM PEAK**



#### **BUS SPEEDS – PM PEAK**



nyc.gov/dot

### **EXISTING STREET DESIGN**



#### **BUS SPEEDS BY HOUR**



#### **BUS SPEEDS BY HOUR**



#### **BUS RIDERSHIP BY HOUR**



Hour

#### **BUS RIDERSHIP BY HOUR**

B25/B26 Ridership By Hour Eastbound



Hour

#### FULTON STREET MERCHANT DELIVERY TIME RANGES Lafayette Ave to Cumberland St



#### FULTON STREET MERCHANT DELIVERY TIME RANGES Vanderbilt Ave to Cambridge PI



#### FULTON ST MERCHANT DELIVERY TIME RANGES Cambridge PI to Classon Ave



# **INITIAL BUS LANE HOURS PROPOSAL**



#### PREFERRED BUS LANE HOURS PROPOSAL



# PREFERRED BUS LANE DESIGN



### **THANK YOU!**

**Questi