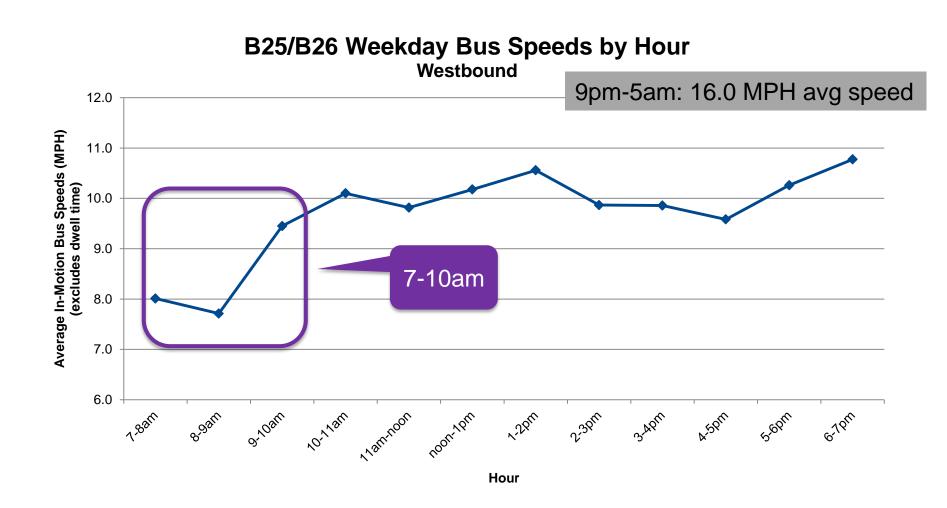

St

## **PROPOSED TREATMENTS**



#### **PROPOSAL – S PORTLAND AV**

4.3

38 ft

#### Painted curb extensions to shorten crossings



#### **PROPOSAL – CUMBERLAND ST**

#### Maintain curbside parking

#### **PROPOSAL – CLERMONT AV**



#### **PROPOSAL – WASHINGTON AV**



#### **PROPOSAL – WASHINGTON AV**

---

# Left-turn traffic calming

#### **PROPOSAL – ST JAMES PL**



#### **PROPOSAL – GRAND AV**

#### Painted curb extension

#### **Transit Issues**



# **BUS ROUTES ON FULTON STREET**



#### **EXISTING STREET DESIGN**



### **EXISTING STREET DESIGN**



#### **CONGESTION ISSUES**



#### **CONGESTION ISSUES**



#### **CONGESTION ISSUES**



## **BUS SPEEDS – AM PEAK**



#### **BUS SPEEDS – PM PEAK**



nyc.gov/dot

### **EXISTING STREET DESIGN**



#### **BUS SPEEDS BY HOUR**



#### **BUS SPEEDS BY HOUR**



#### **BUS RIDERSHIP BY HOUR**



Hour

#### **BUS RIDERSHIP BY HOUR**

B25/B26 Ridership By Hour Eastbound



Hour

#### FULTON STREET MERCHANT DELIVERY TIME RANGES Lafayette Ave to Cumberland St



#### FULTON STREET MERCHANT DELIVERY TIME RANGES Vanderbilt Ave to Cambridge PI



#### FULTON ST MERCHANT DELIVERY TIME RANGES Cambridge PI to Classon Ave



# **INITIAL BUS LANE HOURS PROPOSAL**



#### PREFERRED BUS LANE HOURS PROPOSAL



# PREFERRED BUS LANE DESIGN



### **THANK YOU!**

**Questions?** 





nyc.gov/dot