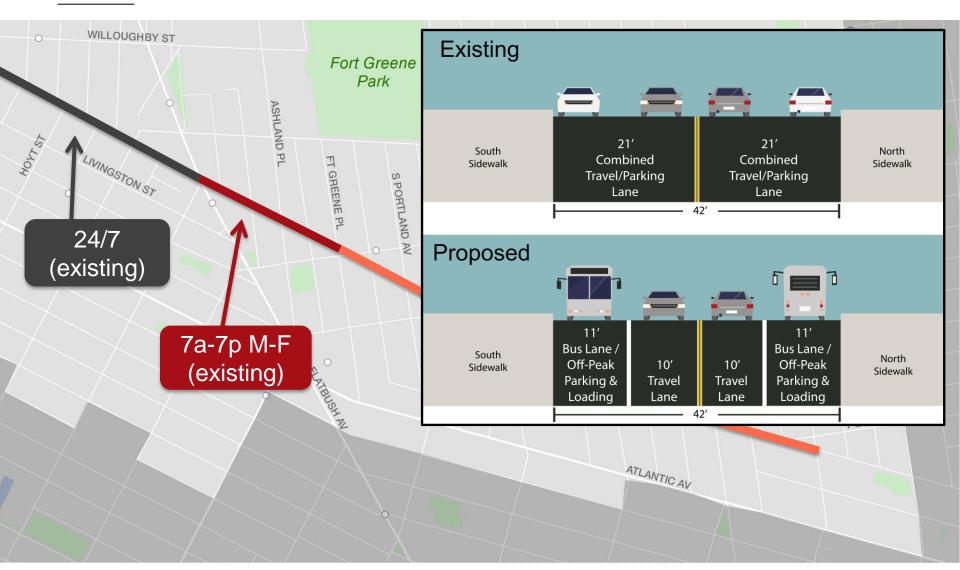

# **EXISTING STREET DESIGN**



### **EXISTING STREET DESIGN**



#### **CONGESTION ISSUES**



#### **CONGESTION ISSUES**



#### **CONGESTION ISSUES**



## **BUS SPEEDS – AM PEAK**



#### **BUS SPEEDS – PM PEAK**



nyc.gov/dot

### **EXISTING STREET DESIGN**



#### **BUS SPEEDS BY HOUR**



#### **BUS SPEEDS BY HOUR**



#### **BUS RIDERSHIP BY HOUR**



Hour

#### **BUS RIDERSHIP BY HOUR**

B25/B26 Ridership By Hour Eastbound



Hour

#### FULTON STREET MERCHANT DELIVERY TIME RANGES Lafayette Ave to Cumberland St



#### FULTON STREET MERCHANT DELIVERY TIME RANGES Vanderbilt Ave to Cambridge PI



#### FULTON ST MERCHANT DELIVERY TIME RANGES Cambridge PI to Classon Ave



# **INITIAL BUS LANE HOURS PROPOSAL**



#### PREFERRED BUS LANE HOURS PROPOSAL



# PREFERRED BUS LANE DESIGN



### **THANK YOU!**

**Questions?** 





nyc.gov/dot