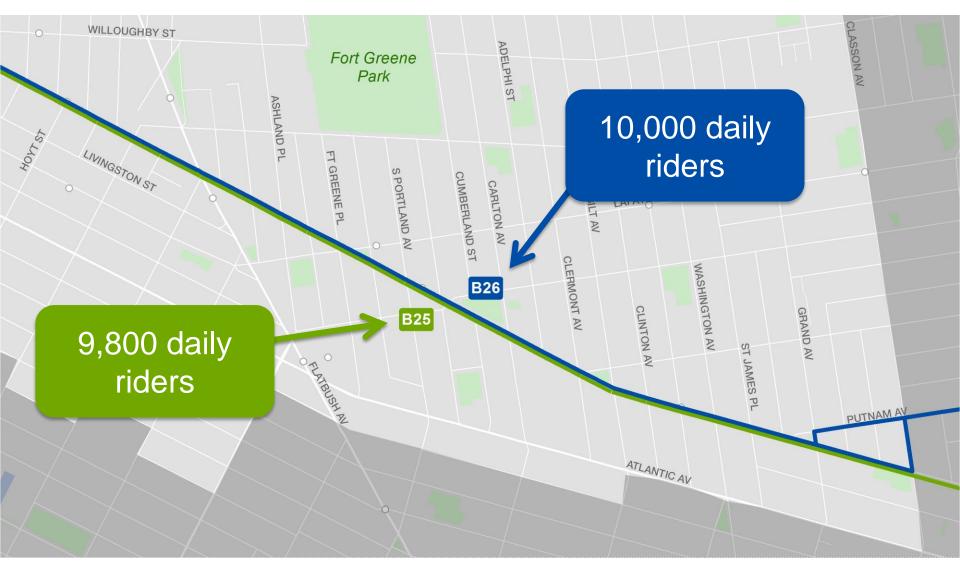

ROUND

- Vision Zero Priority Corridor and Area
- Pedestrian fatality at Fulton St & S Portland Ave in 2015
- Identified as future Vision
  Zero project in January 2016
  Town Hall



# **FULTON STREET CRASHES**









ഗ

Portland

Irregular intersections result in longer crossing distances

Fulton St

## **PROPOSED TREATMENTS**



#### **PROPOSAL – S PORTLAND AV**

4.3

38 ft

#### Painted curb extensions to shorten crossings



#### **PROPOSAL – CUMBERLAND ST**

#### Maintain curbside parking

#### **PROPOSAL – CLERMONT AV**



#### **PROPOSAL – WASHINGTON AV**



#### **PROPOSAL – WASHINGTON AV**

---

# Left-turn traffic calming

#### **PROPOSAL – ST JAMES PL**



#### **PROPOSAL – GRAND AV**

#### Painted curb extension

#### **Transit Issues**



# **BUS ROUTES ON FULTON STREET**



#### **EXISTING STREET DESIGN**



### **EXISTING STREET DESIGN**



#### **CONGESTION ISSUES**



#### **CONGESTION ISSUES**



#### **CONGESTION ISSUES**



## **BUS SPEEDS – AM PEAK**



#### **BUS SPEEDS – PM PEAK**



nyc.gov/dot

### **EXISTING STREET DESIGN**



#### **BUS SPEEDS BY HOUR**



#### **BUS SPEEDS BY HOUR**



#### **BUS RIDERSHIP BY HOUR**



Hour

#### **BUS RIDERSHIP BY HOUR**

B25/B26 Ridership By Hour Eastbound



Hour

#### FULTON STREET MERCHANT DELIVERY TIME RANGES Lafayette Ave to Cumberland St



#### FULTON STREET MERCHANT DELIVERY TIME RANGES Vanderbilt Ave to Cambridge PI



#### FULTON ST MERCHANT DELIVERY TIME RANGES Cambridge PI to Classon Ave



# **INITIAL BUS LANE HOURS PROPOSAL**



#### PREFERRED BUS LANE HOURS PROPOSAL



# PREFERRED BUS LANE DES