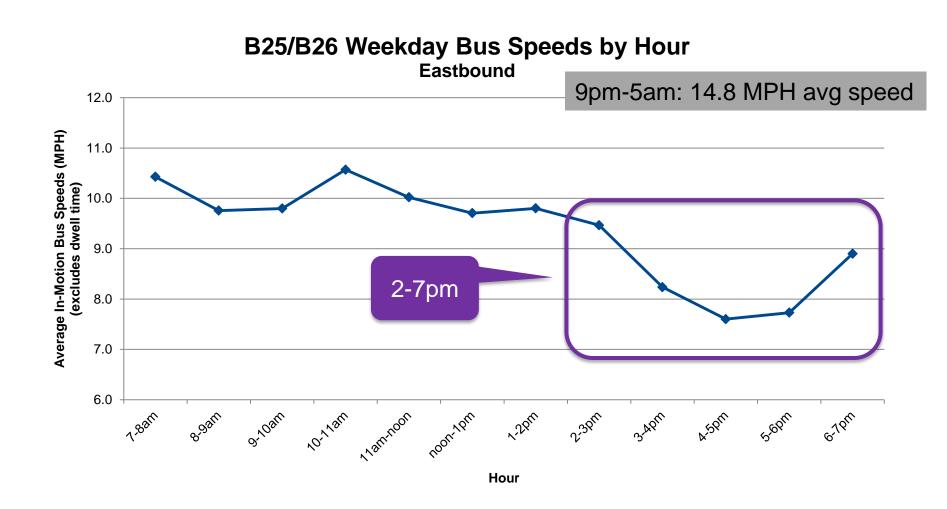

#### **PROPOSAL – S PORTLAND AV**

4.3

38 ft

#### Painted curb extensions to shorten crossings



#### **PROPOSAL – CUMBERLAND ST**

#### Maintain curbside parking

#### **PROPOSAL – CLERMONT AV**



#### **PROPOSAL – WASHINGTON AV**



#### **PROPOSAL – WASHINGTON AV**

---

# Left-turn traffic calming

#### **PROPOSAL – ST JAMES PL**



#### **PROPOSAL – GRAND AV**

#### Painted curb extension

#### **Transit Issues**



# **BUS ROUTES ON FULTON STREET**



#### **EXISTING STREET DESIGN**



### **EXISTING STREET DESIGN**



#### **CONGESTION ISSUES**



#### **CONGESTION ISSUES**



#### **CONGESTION ISSUES**



## **BUS SPEEDS – AM PEAK**



#### **BUS SPEEDS – PM PEAK**



nyc.gov/dot

### **EXISTING STREET DESIGN**



#### **BUS SPEEDS BY HOUR**



#### **BUS SPEEDS BY HOUR**



#### **BUS RIDERSHIP BY HOUR**



Hour

#### **BUS RIDERSHIP BY HOUR**

B25/B26 Ridership By Hour Eastbound



Hour

#### FULTON STREET MERCHANT DELIVERY TIME RANGES Lafayette Ave to Cumberland St



#### FULTON STREET MERCHANT DELIVERY TIME RANGES Vanderbilt Ave to Cambridge PI



#### FULTON ST MERCHANT DELIVERY TIME RANGES Cambridge PI to Classon Ave



# **INITIAL BUS LANE HOURS PROPOSAL**



#### PREFERRED BUS LANE HOURS PROPOSAL



# PREFERRED BUS LANE DESIGN



### **THANK YOU!**

**Questions?** 





nyc.gov/dot