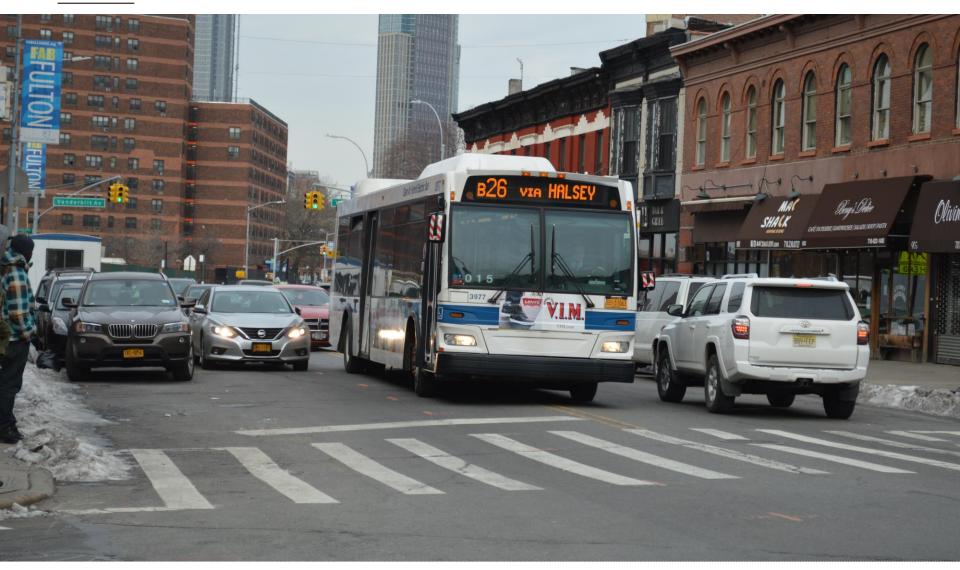

in 2015
- Identified as future Vision
  Zero project in January 2016
  Town Hall



# **FULTON STREET CRASHES**









ഗ

Portland

Irregular intersections result in longer crossing distances

Fulton St

## **PROPOSED TREATMENTS**



#### **PROPOSAL – S PORTLAND AV**

4.3

38 ft

#### Painted curb extensions to shorten crossings



#### **PROPOSAL – CUMBERLAND ST**

#### Maintain curbside parking

#### **PROPOSAL – CLERMONT AV**



#### **PROPOSAL – WASHINGTON AV**



#### **PROPOSAL – WASHINGTON AV**

---

# Left-turn traffic calming

#### **PROPOSAL – ST JAMES PL**



#### **PROPOSAL – GRAND AV**

#### Painted curb extension

#### **Transit Issues**



# **BUS ROUTES ON FULTON STREET**



#### **EXISTING STREET DESIGN**



### **EXISTING STREET DESIGN**



#### **CONGESTION ISSUES**



#### **CONGESTION ISSUES**



#### **CONGESTION ISSUES**



## **BUS SPEEDS – AM PEAK**



#### **BUS SPEEDS – PM PEAK**



nyc.gov/dot

### **EXISTING STREET DESIGN**



#### **BUS SPEEDS BY HOUR**



#### **BUS SPEEDS BY HOUR**



#### **BUS RIDERSHIP BY HOUR**



Hour

#### **BUS RIDERSHIP BY HOUR**

B25/B26 Ridership By Hour Eastbound



Hour

#### FULTON STREET MERCHANT DELIVERY TIME RANGES Lafayette Ave to Cumberland St



#### FULTON STREET MERCHANT DELIVERY TIME RANGES Vanderbilt Ave to Cambridge PI



#### FULTON ST MERCHANT DELIVERY TIME RANGES Cambridge PI to Classon Ave



# **INITIAL BUS LANE HOURS PROPOSAL**



#### PREFERRED BUS LANE HOURS PROPOSAL



# PREFERRED BUS LANE DESIGN



### **THANK YOU!**

**Questions?** 





nyc.gov/dot