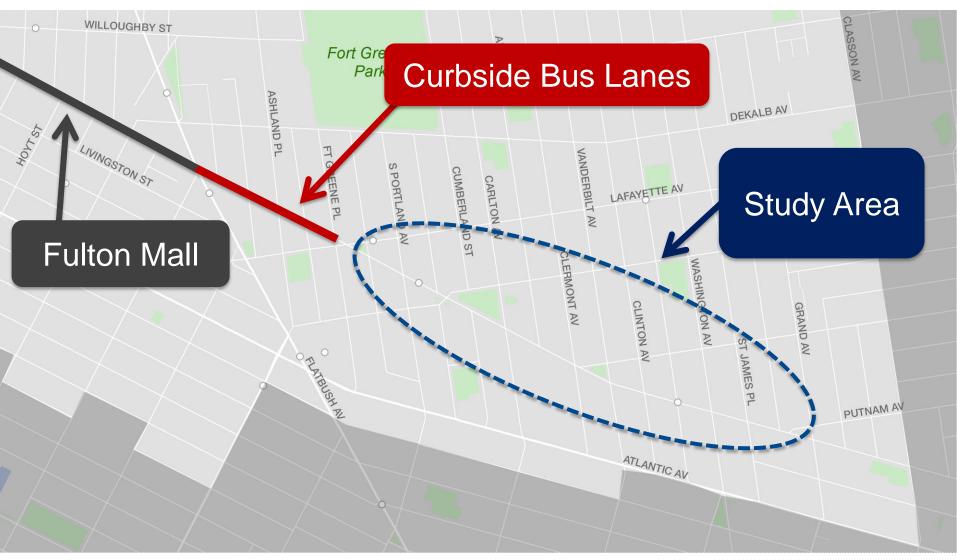

at Fulton St & S Portland Ave in 2015
- Identified as future Vision
  Zero project in January 2016
  Town Hall



# **FULTON STREET CRASHES**









ഗ

Portland

Irregular intersections result in longer crossing distances

Fulton St

## **PROPOSED TREATMENTS**



#### **PROPOSAL – S PORTLAND AV**

4.3

38 ft

#### Painted curb extensions to shorten crossings



#### **PROPOSAL – CUMBERLAND ST**

#### Maintain curbside parking

#### **PROPOSAL – CLERMONT AV**



#### **PROPOSAL – WASHINGTON AV**



#### **PROPOSAL – WASHINGTON AV**

---

# Left-turn traffic calming

#### **PROPOSAL – ST JAMES PL**



#### **PROPOSAL – GRAND AV**

#### Painted curb extension

#### **Transit Issues**



# **BUS ROUTES ON FULTON STREET**



#### **EXISTING STREET DESIGN**



### **EXISTING STREET DESIGN**



#### **CONGESTION ISSUES**



#### **CONGESTION ISSUES**



#### **CONGESTION ISSUES**



## **BUS SPEEDS – AM PEAK**



#### **BUS SPEEDS – PM PEAK**



nyc.gov/dot

### **EXISTING STREET DESIGN**



#### **BUS SPEEDS BY HOUR**



#### **BUS SPEEDS BY HOUR**



#### **BUS RIDERSHIP BY HOUR**



Hour

#### **BUS RIDERSHIP BY HOUR**

B25/B26 Ridership By Hour Eastbound



Hour

#### FULTON STREET MERCHANT DELIVERY TIME RANGES Lafayette Ave to Cumberland St



#### FULTON STREET MERCHANT DELIVERY TIME RANGES Vanderbilt Ave to Cambridge PI



#### FULTON ST MERCHANT DELIVERY TIME RANGES Cambridge PI to Classon Ave



# **INITIAL BUS LANE HOURS PROPOSAL**



#### PREFERRED BUS LANE HOURS PROPOSAL



# PREFERRED BUS LANE DESIGN



### **THANK YOU!**

**Questions?** 





nyc.gov/dot