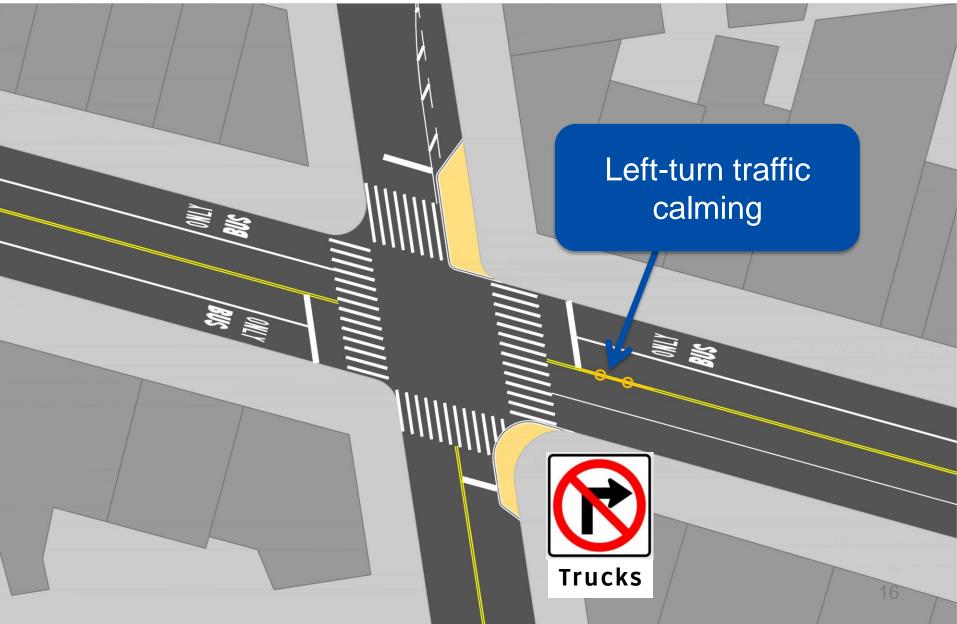

- Pedestrian Issues / Proposed
  Treatments
- Transit Issues / Proposed Treatments

#### Pedestrian Issues



# BACKGROUND

- Vision Zero Priority Corridor and Area
- Pedestrian fatality at Fulton St & S Portland Ave in 2015
- Identified as future Vision
  Zero project in January 2016
  Town Hall



# **FULTON STREET CRASHES**









ഗ

Portland

Irregular intersections result in longer crossing distances

Fulton St

## **PROPOSED TREATMENTS**



#### **PROPOSAL – S PORTLAND AV**

4.3

38 ft

#### Painted curb extensions to shorten crossings



#### **PROPOSAL – CUMBERLAND ST**

#### Maintain curbside parking

#### **PROPOSAL – CLERMONT AV**



#### **PROPOSAL – WASHINGTON AV**



#### **PROPOSAL – WASHINGTON AV**

---

# Left-turn traffic calming

#### **PROPOSAL – ST JAMES PL**



#### **PROPOSAL – GRAND AV**

#### Painted curb extension

#### **Transit Issues**



# **BUS ROUTES ON FULTON STREET**



#### **EXISTING STREET DESIGN**



### **EXISTING STREET DESIGN**



#### **CONGESTION ISSUES**



#### **CONGESTION ISSUES**



#### **CONGESTION ISSUES**



## **BUS SPEEDS – AM PEAK**



#### **BUS SPEEDS – PM PEAK**



nyc.gov/dot

### **EXISTING STREET DESIGN**



#### **BUS SPEEDS BY HOUR**



#### **BUS SPEEDS BY HOUR**



#### **BUS RIDERSHIP BY HOUR**



Hour

#### **BUS RIDERSHIP BY HOUR**

B25/B26 Ridership By Hour Eastbound



Hour

#### FULTON STREET MERCHANT DELIVERY TIME RANGES Lafayette Ave to Cumberland St



#### FULTON STREET MERCHANT DELIVERY TIME RANGES Vanderbilt Ave to Cambridge PI



#### FULTON ST MERCHANT DELIVERY TIME RANGES Cambridge PI to