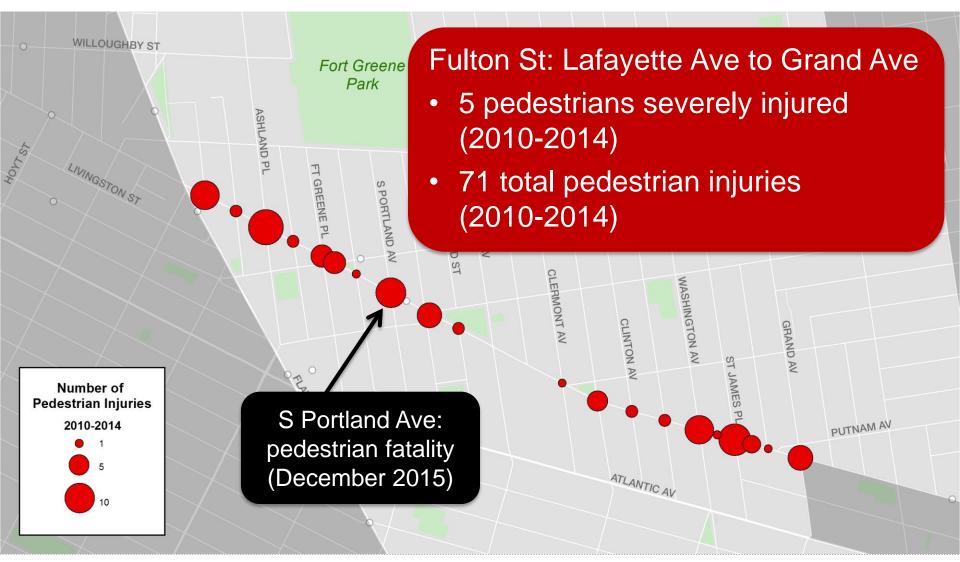

# BACKGROUND

- Vision Zero Priority Corridor and Area
- Pedestrian fatality at Fulton St & S Portland Ave in 2015
- Identified as future Vision
  Zero project in January 2016
  Town Hall

# **FULTON STREET CRASHES**

ഗ

Portland

Irregular intersections result in longer crossing distances

Fulton St