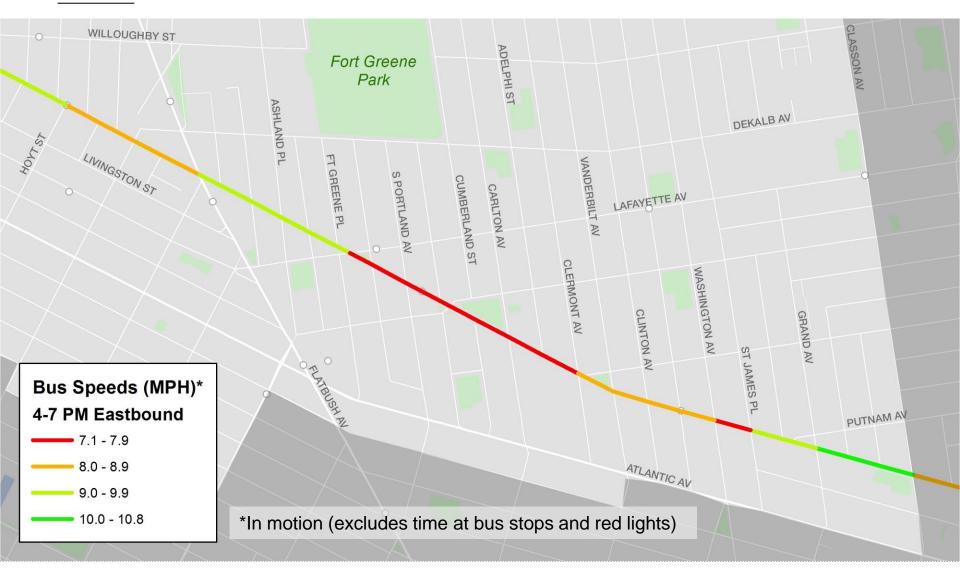

Portland

Irregular intersections result in longer crossing distances

Fulton St

## **PROPOSED TREATMENTS**



#### **PROPOSAL – S PORTLAND AV**

4.3

38 ft

#### Painted curb extensions to shorten crossings



#### **PROPOSAL – CUMBERLAND ST**

#### Maintain curbside parking

#### **PROPOSAL – CLERMONT AV**



#### **PROPOSAL – WASHINGTON AV**



#### **PROPOSAL – WASHINGTON AV**

---

# Left-turn traffic calming

#### **PROPOSAL – ST JAMES PL**



#### **PROPOSAL – GRAND AV**

#### Painted curb extension

#### **Transit Issues**



# **BUS ROUTES ON FULTON STREET**



#### **EXISTING STREET DESIGN**



### **EXISTING STREET DESIGN**



#### **CONGESTION ISSUES**



#### **CONGESTION ISSUES**



#### **CONGESTION ISSUES**



## **BUS SPEEDS – AM PEAK**



#### **BUS SPEEDS – PM PEAK**



nyc.gov/dot

### **EXISTING STREET DESIGN**



#### **BUS SPEEDS BY HOUR**



#### **BUS SPEEDS BY HOUR**



#### **BUS RIDERSHIP BY HOUR**



Hour

#### **BUS RIDERSHIP BY HOUR**

B25/B26 Ridership By Hour Eastbound



Hour

#### FULTON STREET MERCHANT DELIVERY TIME RANGES Lafayette Ave to Cumberland St



#### FULTON STREET MERCHANT DELIVERY TIME RANGES Vanderbilt Ave to Cambridge PI



#### FULTON ST MERCHANT DELIVERY TIME RANGES Cambridge PI to Classon Ave



# **INITIAL BUS LANE HOURS PROPOSAL**



#### PREFERRED BUS LANE HOURS PROPOSAL



# PREFERRED BUS LANE DESIGN



### **THANK YOU!**

**Questions?** 





nyc.gov/dot