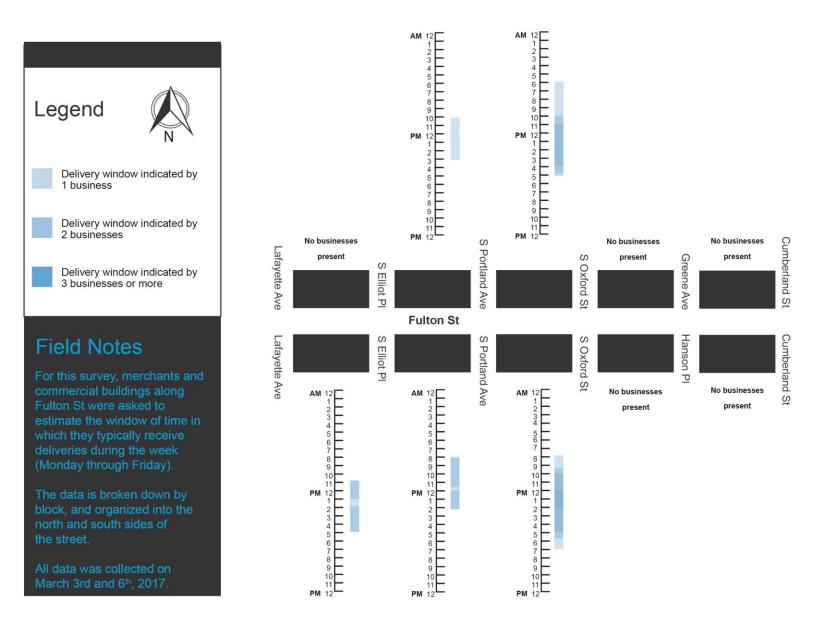

**



#### **PROPOSAL – WASHINGTON AV**



#### **PROPOSAL – WASHINGTON AV**

---

# Left-turn traffic calming

#### **PROPOSAL – ST JAMES PL**



#### **PROPOSAL – GRAND AV**

#### Painted curb extension

#### **Transit Issues**



# **BUS ROUTES ON FULTON STREET**



#### **EXISTING STREET DESIGN**



### **EXISTING STREET DESIGN**



#### **CONGESTION ISSUES**



#### **CONGESTION ISSUES**



#### **CONGESTION ISSUES**



## **BUS SPEEDS – AM PEAK**



#### **BUS SPEEDS – PM PEAK**



nyc.gov/dot

### **EXISTING STREET DESIGN**



#### **BUS SPEEDS BY HOUR**



#### **BUS SPEEDS BY HOUR**



#### **BUS RIDERSHIP BY HOUR**



Hour

#### **BUS RIDERSHIP BY HOUR**

B25/B26 Ridership By Hour Eastbound



Hour

#### FULTON STREET MERCHANT DELIVERY TIME RANGES Lafayette Ave to Cumberland St



#### FULTON STREET MERCHANT DELIVERY TIME RANGES Vanderbilt Ave to Cambridge PI



#### FULTON ST MERCHANT DELIVERY TIME RANGES Cambridge PI to Classon Ave



# **INITIAL BUS LANE HOURS PROPOSAL**



#### PREFERRED BUS LANE HOURS PROPOSAL



# PREFERRED BUS LANE DESIGN



### **THANK YOU!**

**Questions?** 





nyc.gov/dot