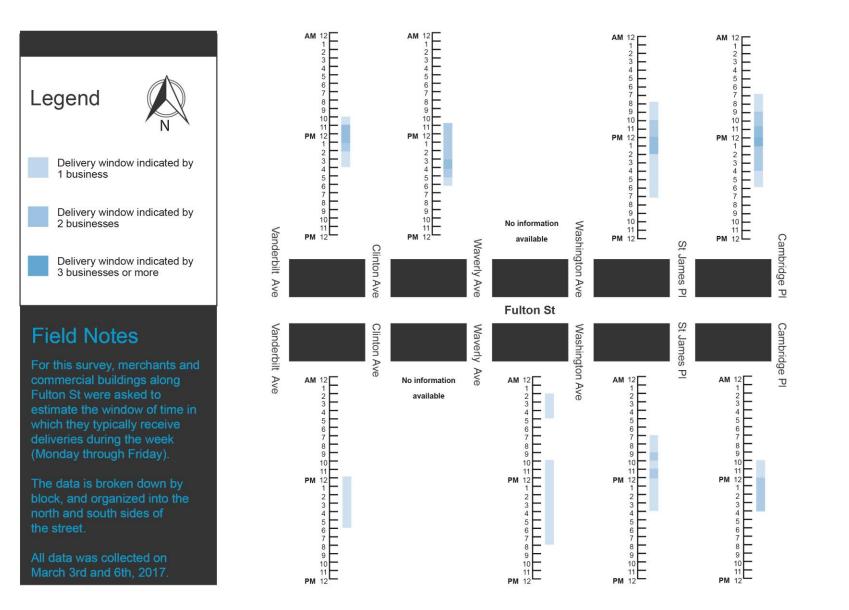

# Left-turn traffic calming

#### **PROPOSAL – ST JAMES PL**



#### **PROPOSAL – GRAND AV**

#### Painted curb extension

#### **Transit Issues**



# **BUS ROUTES ON FULTON STREET**



#### **EXISTING STREET DESIGN**



### **EXISTING STREET DESIGN**



#### **CONGESTION ISSUES**



#### **CONGESTION ISSUES**



#### **CONGESTION ISSUES**



## **BUS SPEEDS – AM PEAK**



#### **BUS SPEEDS – PM PEAK**



nyc.gov/dot

### **EXISTING STREET DESIGN**



#### **BUS SPEEDS BY HOUR**



#### **BUS SPEEDS BY HOUR**



#### **BUS RIDERSHIP BY HOUR**



Hour

#### **BUS RIDERSHIP BY HOUR**

B25/B26 Ridership By Hour Eastbound



Hour

#### FULTON STREET MERCHANT DELIVERY TIME RANGES Lafayette Ave to Cumberland St



#### FULTON STREET MERCHANT DELIVERY TIME RANGES Vanderbilt Ave to Cambridge PI



#### FULTON ST MERCHANT DELIVERY TIME RANGES Cambridge PI to Classon Ave



# **INITIAL BUS LANE HOURS PROPOSAL**



#### PREFERRED BUS LANE HOURS PROPOSAL



# PREFERRED BUS LANE DESIGN



### **THANK YOU!**

**Questions?** 





nyc.gov/dot