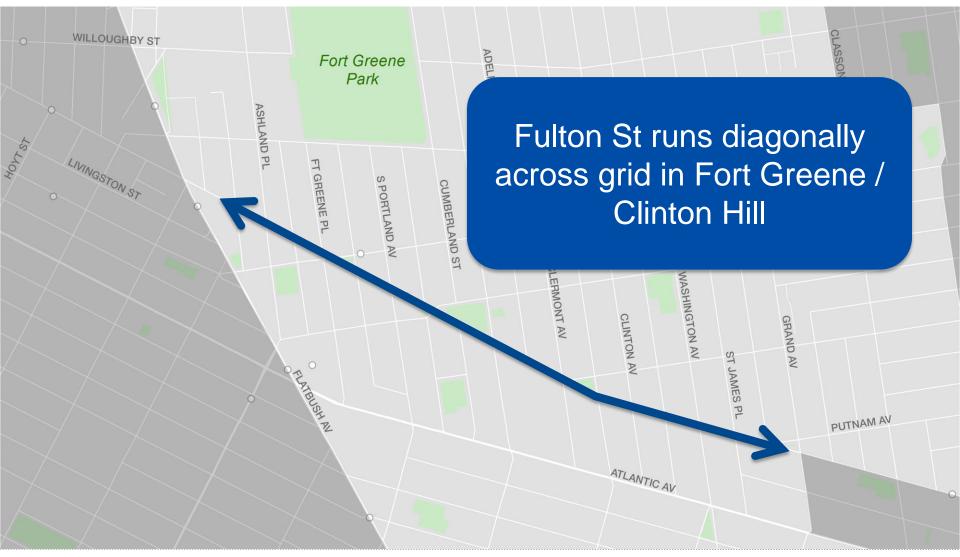

# BACKGROUND

- Vision Zero Priority Corridor and Area
- Pedestrian fatality at Fulton St & S Portland Ave in 2015
- Identified as future Vision
  Zero project in January 2016
  Town Hall

# **FULTON STREET CRASHES**

ഗ

Portland

Irregular intersections result in longer crossing distances

Fulton St