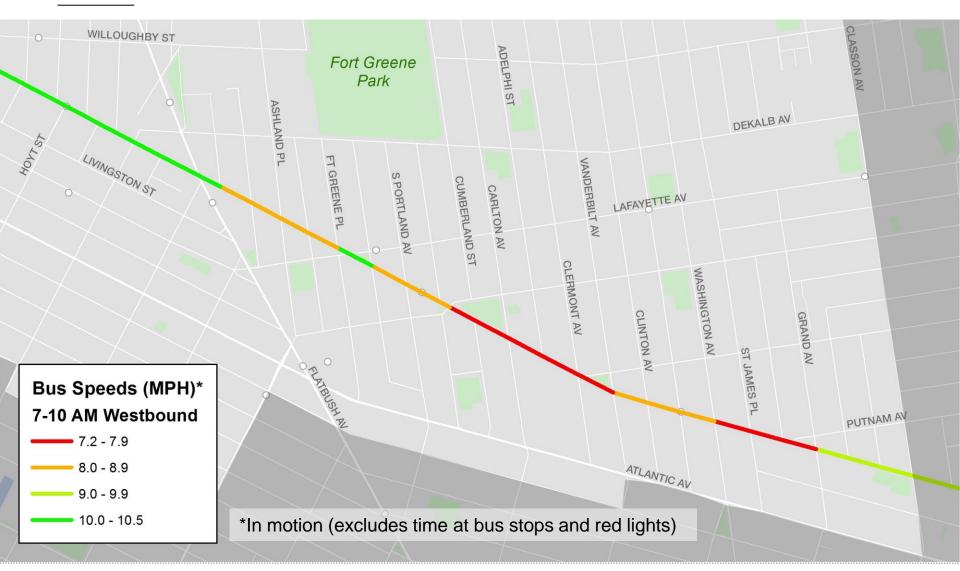

LTON STREET CRASHES**









ഗ

Portland

Irregular intersections result in longer crossing distances

Fulton St

## **PROPOSED TREATMENTS**



#### **PROPOSAL – S PORTLAND AV**

4.3

38 ft

#### Painted curb extensions to shorten crossings



#### **PROPOSAL – CUMBERLAND ST**

#### Maintain curbside parking

#### **PROPOSAL – CLERMONT AV**



#### **PROPOSAL – WASHINGTON AV**



#### **PROPOSAL – WASHINGTON AV**

---

# Left-turn traffic calming

#### **PROPOSAL – ST JAMES PL**



#### **PROPOSAL – GRAND AV**

#### Painted curb extension

#### **Transit Issues**



# **BUS ROUTES ON FULTON STREET**



#### **EXISTING STREET DESIGN**



### **EXISTING STREET DESIGN**



#### **CONGESTION ISSUES**



#### **CONGESTION ISSUES**



#### **CONGESTION ISSUES**



## **BUS SPEEDS – AM PEAK**



#### **BUS SPEEDS – PM PEAK**



nyc.gov/dot

### **EXISTING STREET DESIGN**



#### **BUS SPEEDS BY HOUR**



#### **BUS SPEEDS BY HOUR**



#### **BUS RIDERSHIP BY HOUR**



Hour

#### **BUS RIDERSHIP BY HOUR**

B25/B26 Ridership By Hour Eastbound



Hour

#### FULTON STREET MERCHANT DELIVERY TIME RANGES Lafayette Ave to Cumberland St



#### FULTON STREET MERCHANT DELIVERY TIME RANGES Vanderbilt Ave to Cambridge PI



#### FULTON ST MERCHANT DELIVERY TIME RANGES Cambridge PI to Classon Ave



# **INITIAL BUS LANE HOURS PROPOSAL**



#### PREFERRED BUS LANE HOURS PROPOSAL



# PREFERRED BUS LANE DESIGN



### **THANK YOU!**

**Questions?** 





nyc.gov/dot