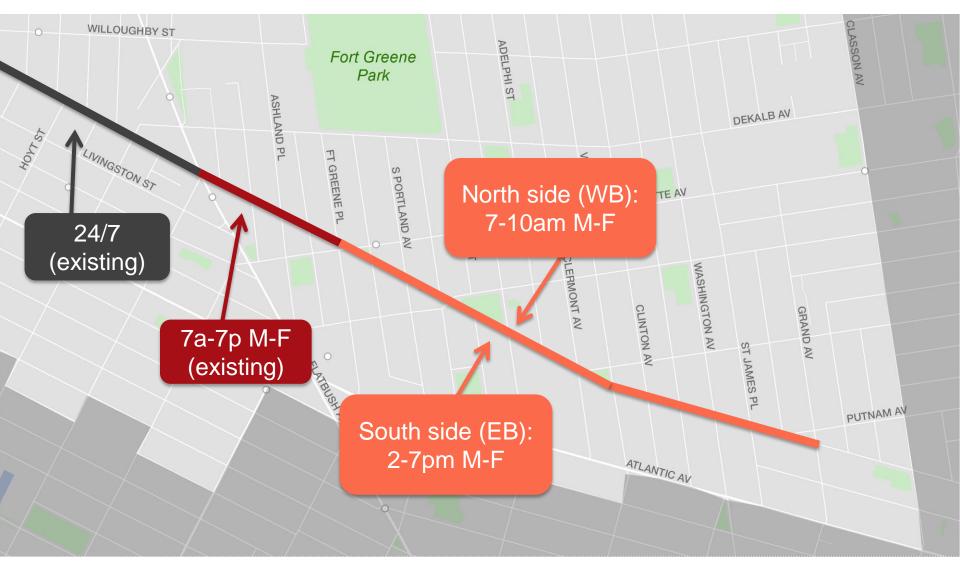

OUTES ON FULTON STREET**



#### **EXISTING STREET DESIGN**



### **EXISTING STREET DESIGN**



#### **CONGESTION ISSUES**



#### **CONGESTION ISSUES**



#### **CONGESTION ISSUES**



## **BUS SPEEDS – AM PEAK**



#### **BUS SPEEDS – PM PEAK**



nyc.gov/dot

### **EXISTING STREET DESIGN**



#### **BUS SPEEDS BY HOUR**



#### **BUS SPEEDS BY HOUR**



#### **BUS RIDERSHIP BY HOUR**



Hour

#### **BUS RIDERSHIP BY HOUR**

B25/B26 Ridership By Hour Eastbound



Hour

#### FULTON STREET MERCHANT DELIVERY TIME RANGES Lafayette Ave to Cumberland St



#### FULTON STREET MERCHANT DELIVERY TIME RANGES Vanderbilt Ave to Cambridge PI



#### FULTON ST MERCHANT DELIVERY TIME RANGES Cambridge PI to Classon Ave



# **INITIAL BUS LANE HOURS PROPOSAL**



#### PREFERRED BUS LANE HOURS PROPOSAL



# PREFERRED BUS LANE DESIGN



### **THANK YOU!**

**Questions?** 





nyc.gov/dot