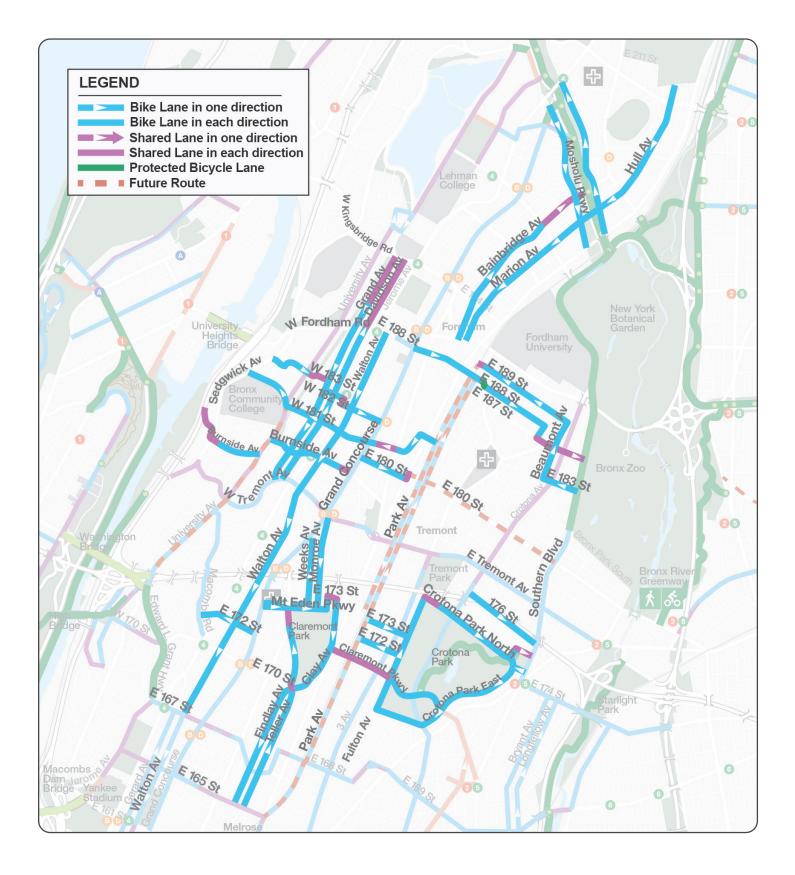

## What's Happening Here?

**Expand Bicycle Network** 

Support Bike Share Users

**Fordham Area Bike Network** Bicycle Lane Network Expansion

## NYC DOT will implement bicycle safety improvements to expand the bike lane network and create new neighborhood connections in Community Districts 3, 4, 5, 6 and 7.

- Routes were selected in Bronx Citi Bike expansion area to improve safety and support ridership
- Upgrade existing crosswalks to high-visibility crosswalks
- Add new markings to narrow the road to calm traffic and reduce speeding