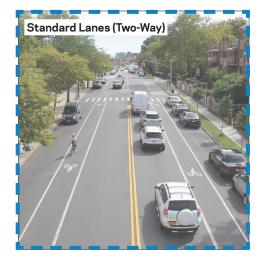

## NYC DOT will implement bicycle safety improvements to expand the bike lane network and create new neighborhood connections in Community Districts 3, 4, 5, 6 and 7.

- Routes were selected in Bronx Citi Bike expansion area to improve safety and support ridership
- Upgrade existing crosswalks to high-visibility crosswalks
- Add new markings to narrow the road to calm traffic and reduce speeding