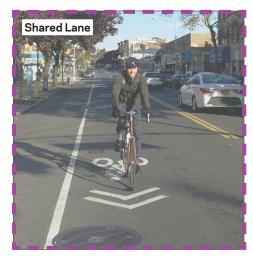

## NYC DOT will implement bicycle safety improvements to expand the bike lane network and create new neighborhood connections in Community Districts 3, 4, 5, 6 and 7.

- Routes were selected in Bronx Citi Bike expansion area to improve safety and support ridership
- Upgrade existing crosswalks to high-visibility crosswalks
- Add new markings to narrow the road to calm traffic and reduce speeding