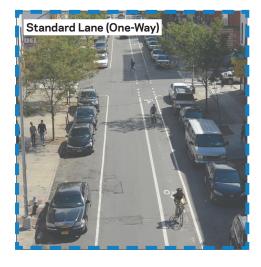

## NYC DOT will implement bicycle safety improvements to expand the bike lane network and create new neighborhood connections in Community Districts 3, 4, 5, 6 and 7.

- Routes were selected in Bronx Citi Bike expansion area to improve safety and support ridership
- Upgrade existing crosswalks to high-visibility crosswalks
- Add new markings to narrow the road to calm traffic and reduce speeding