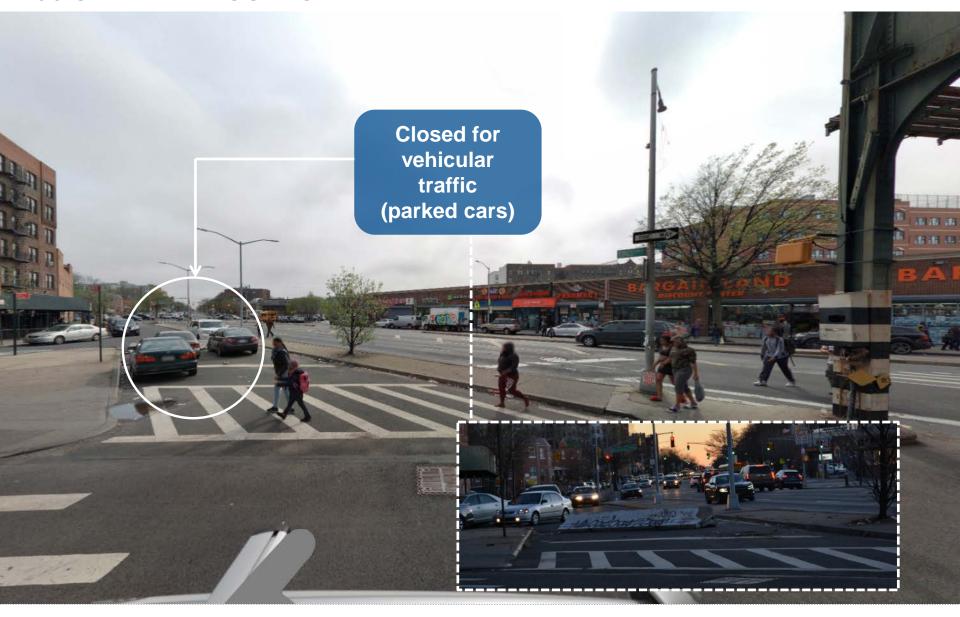

## **EXISTING CONDITIONS:** E 98 ST AND KINGS HIGHWAY

### PROPOSED PAINTED SLIP CLOSURE: E 98 ST AND KINGS HIGHWAY