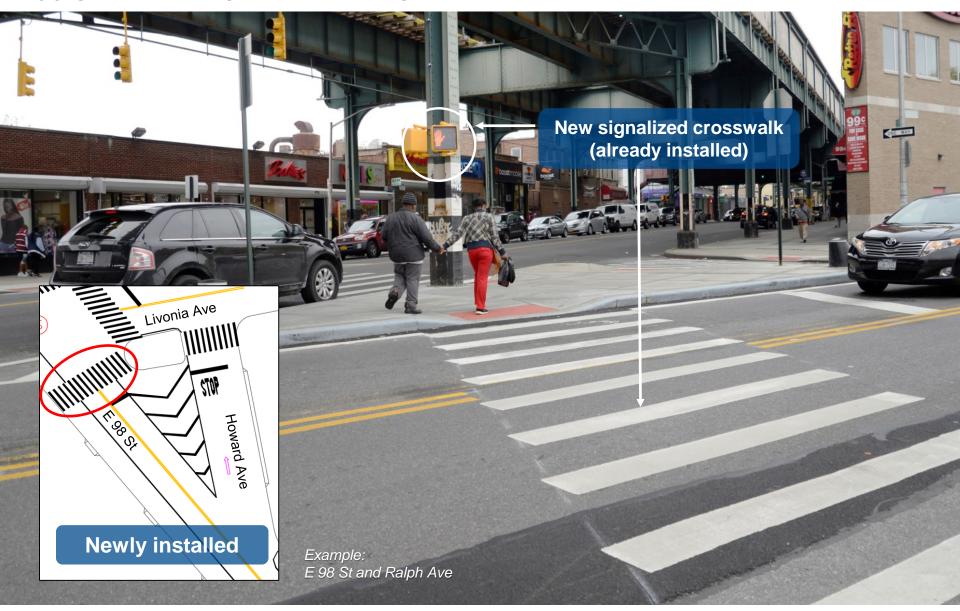

PS 189, and East Brooklyn Community HS, and PS 183



# EXISTING CONDITIONS & PROPOSALS

## **EXISTING CONDITIONS:** E 98 ST AND UNION ST



### PROPOSED LARGE PAINTED CURB EXTENSION AND CROSSWALK: E 98 ST AND UNION ST



## **EXISTING CONDITIONS:** E 98 ST AND TAPSCOTT ST





#### PROPOSED TURN BAN FOR ALL VEHICLES:

#### E 98 ST AND TAPSCOTT ST





#### LEFT TURN PEDESTRIAN INJURIES: E 98 ST AND KINGS HIGHWAY



### PROPOSED HARDENED CENTERLINE: E 98 ST AND KINGS HIGHWAY



## **EXISTING CONDITIONS:** E 98 ST AND KINGS HIGHWAY



### PROPOSED PAINTED SLIP CLOSURE: E 98 ST AND KINGS HIGHWAY



#### PRIOR CONDITIONS: E 98 ST AND LIVONIA AVE + HOWARD AVE



#### PRIOR CONDITIONS: E 98 ST AND LIVONIA AVE + HOWARD AVE



#### NEW SIGNALIZED CROSSWALK: E 98 ST AND LIVONIA AVE + HOWARD AVE



#### EXISTING CONDITIONS: E 98 ST AND GRAFTON ST + RIVERDALE AVE



### PROPOSED PAINTED CURB EXTENSION AND CROSSWALKS: E 98 ST AND GRAFTON ST + RIVERDALE AVE



#### PROPOSED TURN BAN FOR LARGE TRUCKS & BUSES: E 98 ST AND GRAFTON ST + RIVERDALE AVE



### PROPOSED DIVERSION FOR LARGE TRUCKS & BUSES: E 98 ST AND GRAFTON ST + RIVERDALE AVE



#### PROPOSED DAYLIGHTING: E 98 ST AND LEGION ST



## **EXISTING CONDITIONS:** E 98 ST AND SARATOGA AVE



### PROPOSED PAINTED CURB EXTENSION: E 98 ST AND SARATOGA AVE



### **EXISTING CONDITIONS:** E 98 ST AND STRAUSS ST



### PROPOSED PAINTED CURB EXTENSION: E 98 ST AND STRAUSS ST



# SUMMARY OF PROPOSALS

### E 98 St: E New York Ave to Hegeman Ave

- Union St: Large Painted Curb Extension and New Crosswalk
- Tapscott St: Painted Curb Extensio