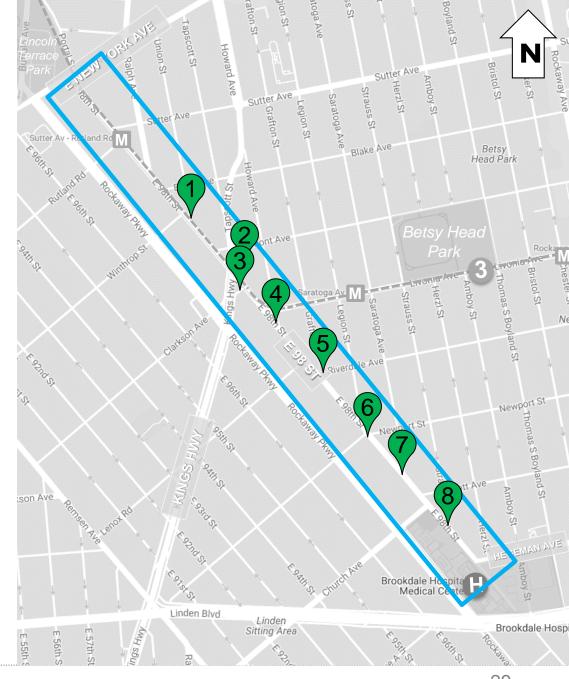

### Brooklyn Priority Geographies

#### E. 98 St.

- Located in a Priority Area
- Intersects with 3 Priority Corridors (Ralph Ave, Livonia Ave, Church Ave)

3

### E 98 St: E New York Ave to Hegeman Ave

- Elevated 3 train from E New York Ave to Livonia Ave, stopping at Sutter Ave / Rutland Rd
- Poor visibility due to elevated train support columns
- B15 runs along E 98 St from Ralph Ave to Hegeman Ave
- Senior Safety Area
- High speeds: 43% of vehicles above the limit
- East 98<sup>th</sup> St is located in a Vision Zero Priority Area

### E 98 St: E New York Ave to Hegeman Ave

- Union St: Large Painted Curb Extension and New Crosswalk
- Tapscott St: Painted Curb Extension
- Kings Hwy: Slip Closure and Hardened Centerline in South Leg
- Livonia Ave: New Signalized Crosswalk (already installed)
- Grafton St + Riverdale Ave: Painted Curb Extension and New Crosswalks
- Legion St: Daylighting and New Crosswalk
- Saratoga Ave: Painted Curb Extension
- Strauss St: Large Painted Curb Extension