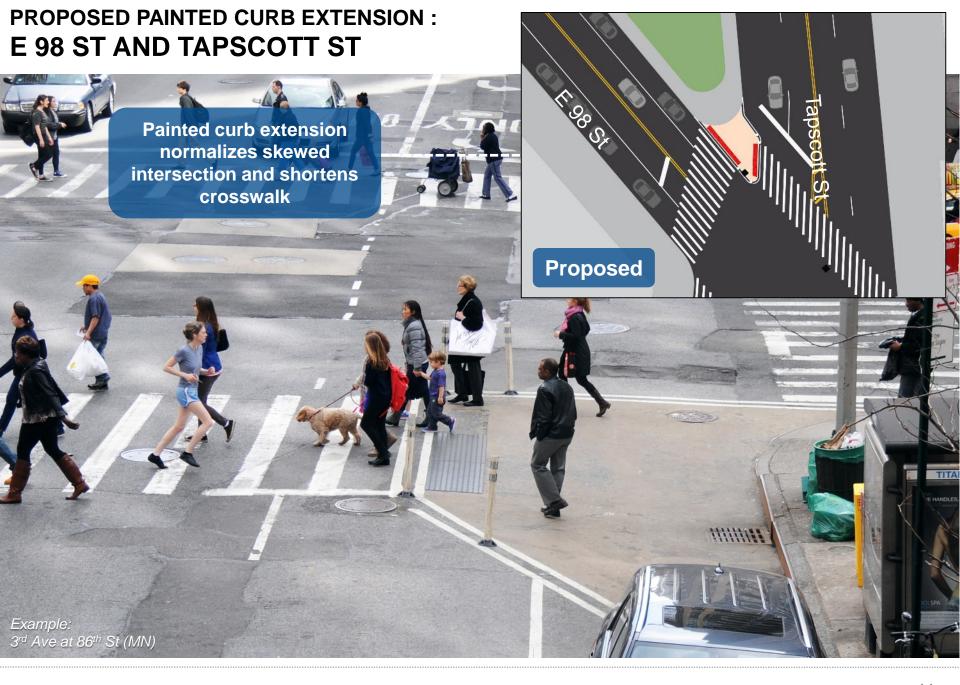

e / Rutland Rd
- Poor visibility due to elevated train support columns
- B15 runs along E 98 St from Ralph Ave to Hegeman Ave
- Senior Safety Area
- High speeds: 43% of vehicles above the limit
- East 98<sup>th</sup> St is located in a Vision Zero Priority Area



5

# PROXIMITY TO SCHOOLS

### E 98 St: E New York Ave to Hegeman Ave

 Project area used by students accessing Brownsville Academy HS, Waverly School of Arts, Ascend Charter Schools, PS 165, Brooklyn Scholars Charter School, Riverdale Ave Community School, PS 189, and East Brooklyn Community HS, and PS 183



# EXISTING CONDITIONS & PROPOSALS

## **EXISTING CONDITIONS:** E 98 ST AND UNION ST



### PROPOSED LARGE PAINTED CURB EXTENSION AND CROSSWALK: E 98 ST AND UNION ST



## **EXISTING CONDITIONS:** E 98 ST AND TAPSCOTT ST





#### PROPOSED TURN BAN FOR ALL VEHICLES:

#### E 98 ST AND TAPSCOTT ST





#### LEFT TURN PEDESTRIAN INJURIES: E 98 ST AND KINGS HIGHWAY



### PROPOSED HARDENED CENTERLINE: E 98 ST AND KINGS HIGHWAY



## **EXISTING CONDITIONS:** E 98 ST AND KINGS HIGHWAY



### PROPOSED PAINTED SLIP CLOSURE: E 98 ST AND KINGS HIGHWAY



#### PRIOR CONDITIONS: E 98 ST AND LIVONIA AVE + HOWARD AVE



#### PRIOR CONDITIONS: E 98 ST AND LIVONIA AVE + HOWARD AVE



#### NEW SIGNALIZED CROSSWALK: E 98 ST AND LIVONIA AVE + HOWARD AVE



#### EXISTING CONDITIONS: E 98 ST AND GRAFTON ST + RIVERDALE AVE



### PROPOSED PAINTED CURB EXTENSION AND CROSSWALKS: E 98 ST AND GRAFTON ST + RIVERDALE AVE



#### PROPOSED TURN BAN FOR LARGE TRUCKS & BUSES: E 98 ST AND GRAFTON ST + RIVERDALE AVE



### PROPOSED DIVERSION