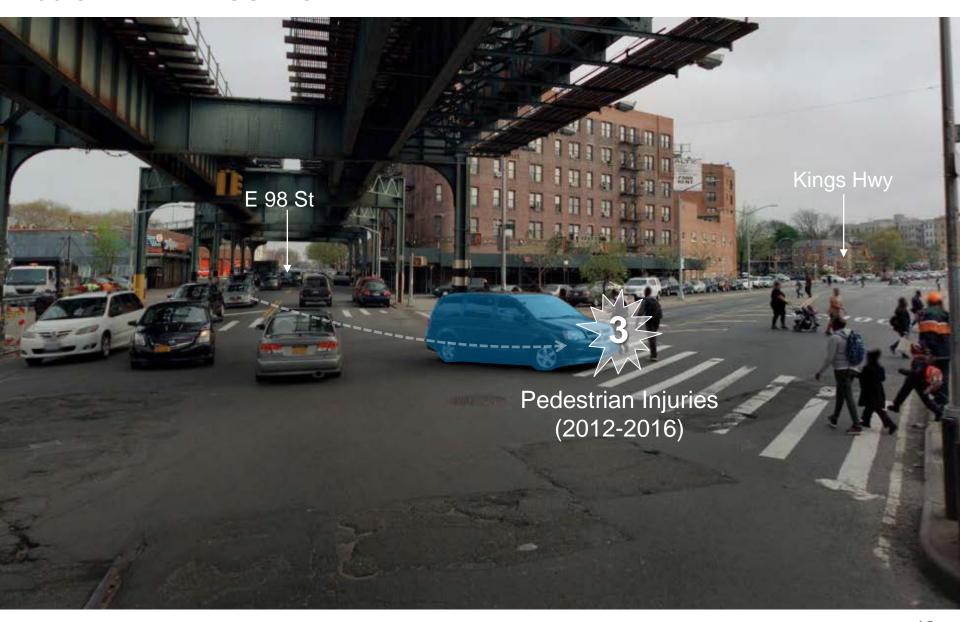

Area
- High speeds: 43% of vehicles above the limit
- East 98<sup>th</sup> St is located in a Vision Zero Priority Area



5

# PROXIMITY TO SCHOOLS

### E 98 St: E New York Ave to Hegeman Ave

 Project area used by students accessing Brownsville Academy HS, Waverly School of Arts, Ascend Charter Schools, PS 165, Brooklyn Scholars Charter School, Riverdale Ave Community School, PS 189, and East Brooklyn Community HS, and PS 183



# EXISTING CONDITIONS & PROPOSALS

## **EXISTING CONDITIONS:** E 98 ST AND UNION ST



### PROPOSED LARGE PAINTED CURB EXTENSION AND CROSSWALK: E 98 ST AND UNION ST



## **EXISTING CONDITIONS:** E 98 ST AND TAPSCOTT ST





#### PROPOSED TURN BAN FOR ALL VEHICLES:

#### E 98 ST AND TAPSCOTT ST





#### LEFT TURN PEDESTRIAN INJURIES: E 98 ST AND KINGS HIGHWAY



### PROPOSED HARDENED CENTERLINE: E 98 ST AND KINGS HIGHWAY



## **EXISTING CONDITIONS:** E 98 ST AND KINGS HIGHWAY



### PROPOSED PAINTED SLIP CLOSURE: E 98 ST AND KINGS HIGHWAY



#### PRIOR CONDITIONS: E 98 ST AND LIVONIA AVE + HOWARD AVE



#### PRIOR CONDITIONS: E 98 ST AND LIVONIA AVE + HOWARD AVE



#### NEW SIGNALIZED CROSSWALK: E 98 ST AND LIVONIA AVE + HOWARD AVE



#### EXISTING CONDITIONS: E 98 ST AND GRAFTON ST + RIVERDALE AVE



### PROPOSED PAINTED CURB EXTENSION AND CROSSWALKS: E 98 ST AND GRAFTON ST + RIVERDALE AVE



#### PROPOSED TURN BAN FOR LARGE TRUCKS & BUSES: E 98 ST AND GRAFTON ST + RIVERDALE AVE



### PROPOSED DIVERSION FOR LARGE TRUCKS & BUSES: E 98 ST AND GRAFTON ST + RIVERDALE AVE



#### PROPOSED DAYLIGHTING: E 98 ST AND LEGION ST



## **EXISTING CONDITI