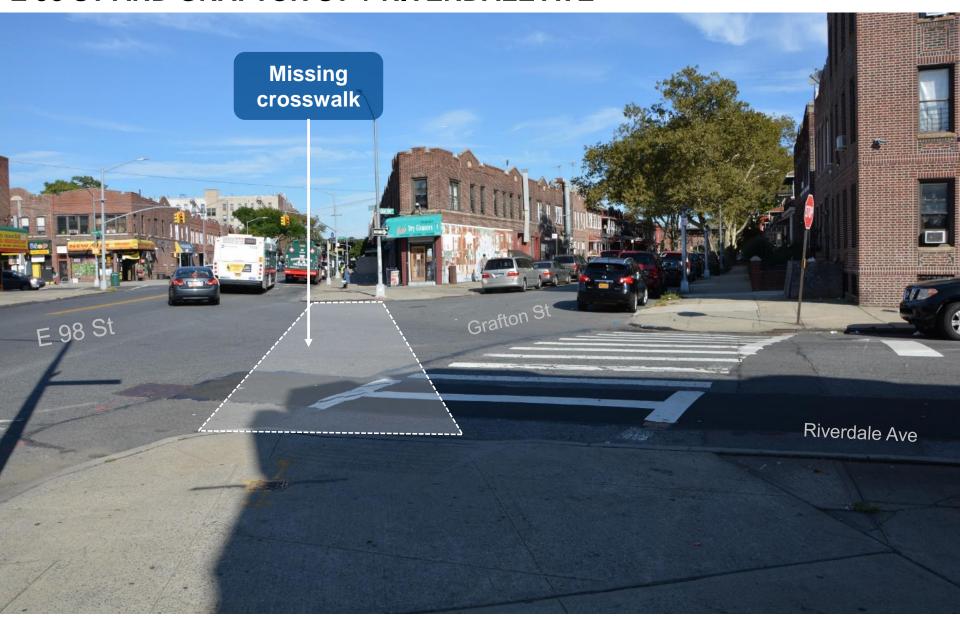

NDITIONS & PROPOSALS

## **EXISTING CONDITIONS:** E 98 ST AND UNION ST



### PROPOSED LARGE PAINTED CURB EXTENSION AND CROSSWALK: E 98 ST AND UNION ST



## **EXISTING CONDITIONS:** E 98 ST AND TAPSCOTT ST





#### PROPOSED TURN BAN FOR ALL VEHICLES:

#### E 98 ST AND TAPSCOTT ST





#### LEFT TURN PEDESTRIAN INJURIES: E 98 ST AND KINGS HIGHWAY



### PROPOSED HARDENED CENTERLINE: E 98 ST AND KINGS HIGHWAY



## **EXISTING CONDITIONS:** E 98 ST AND KINGS HIGHWAY



### PROPOSED PAINTED SLIP CLOSURE: E 98 ST AND KINGS HIGHWAY



#### PRIOR CONDITIONS: E 98 ST AND LIVONIA AVE + HOWARD AVE



#### PRIOR CONDITIONS: E 98 ST AND LIVONIA AVE + HOWARD AVE



#### NEW SIGNALIZED CROSSWALK: E 98 ST AND LIVONIA AVE + HOWARD AVE



#### EXISTING CONDITIONS: E 98 ST AND GRAFTON ST + RIVERDALE AVE



### PROPOSED PAINTED CURB EXTENSION AND CROSSWALKS: E 98 ST AND GRAFTON ST + RIVERDALE AVE



#### PROPOSED TURN BAN FOR LARGE TRUCKS & BUSES: E 98 ST AND GRAFTON ST + RIVERDALE AVE



### PROPOSED DIVERSION FOR LARGE TRUCKS & BUSES: E 98 ST AND GRAFTON ST + RIVERDALE AVE



#### PROPOSED DAYLIGHTING: E 98 ST AND LEGION ST



## **EXISTING CONDITIONS:** E 98 ST AND SARATOGA AVE



### PROPOSED PAINTED CURB EXTENSION: E 98 ST AND SARATOGA AVE



### **EXISTING CONDITIONS:** E 98 ST AND STRAUSS ST



### PROPOSED PAINTED CURB EXTENSION: E 98 ST AND STRAUSS ST



# SUMMARY OF PROPOSALS

### E 98 St: E New York Ave to Hegeman Ave

- Union St: Large Painted Curb Extension and New Crosswalk
- Tapscott St: Painted Curb Extension
- Kings Hwy: Slip Closure and Hardened Centerline in South Leg
- L