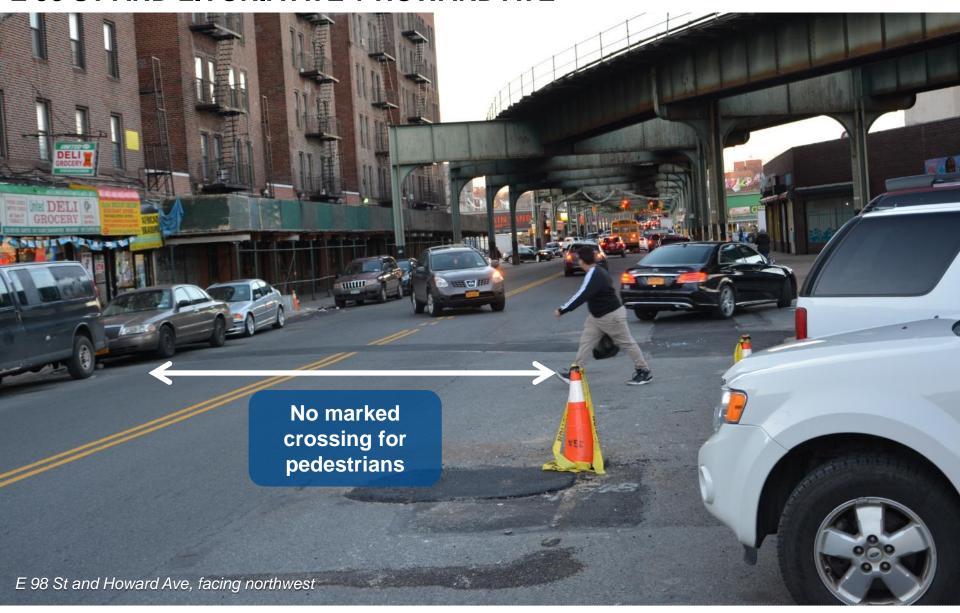

165, Brooklyn Scholars Charter School, Riverdale Ave Community School, PS 189, and East Brooklyn Community HS, and PS 183



# EXISTING CONDITIONS & PROPOSALS

## **EXISTING CONDITIONS:** E 98 ST AND UNION ST



### PROPOSED LARGE PAINTED CURB EXTENSION AND CROSSWALK: E 98 ST AND UNION ST



## **EXISTING CONDITIONS:** E 98 ST AND TAPSCOTT ST





#### PROPOSED TURN BAN FOR ALL VEHICLES:

#### E 98 ST AND TAPSCOTT ST





#### LEFT TURN PEDESTRIAN INJURIES: E 98 ST AND KINGS HIGHWAY



### PROPOSED HARDENED CENTERLINE: E 98 ST AND KINGS HIGHWAY



## **EXISTING CONDITIONS:** E 98 ST AND KINGS HIGHWAY



### PROPOSED PAINTED SLIP CLOSURE: E 98 ST AND KINGS HIGHWAY



#### PRIOR CONDITIONS: E 98 ST AND LIVONIA AVE + HOWARD AVE



#### PRIOR CONDITIONS: E 98 ST AND LIVONIA AVE + HOWARD AVE



#### NEW SIGNALIZED CROSSWALK: E 98 ST AND LIVONIA AVE + HOWARD AVE



#### EXISTING CONDITIONS: E 98 ST AND GRAFTON ST + RIVERDALE AVE



### PROPOSED PAINTED CURB EXTENSION AND CROSSWALKS: E 98 ST AND GRAFTON ST + RIVERDALE AVE



#### PROPOSED TURN BAN FOR LARGE TRUCKS & BUSES: E 98 ST AND GRAFTON ST + RIVERDALE AVE



### PROPOSED DIVERSION FOR LARGE TRUCKS & BUSES: E 98 ST AND GRAFTON ST + RIVERDALE AVE



#### PROPOSED DAYLIGHTING: E 98 ST AND LEGION ST



## **EXISTING CONDITIONS:** E 98 ST AND SARATOGA AVE



### PROPOSED PAINTED CURB EXTENSION: E 98 ST AND SARATOGA AVE



### **EXISTING CONDITIONS:** E 98 ST AND STRAUSS ST



### PROPOSED PAINTED CURB EXTENSION: E 98 ST AND STRAUSS ST



# SUMMARY OF PROPOSALS

### E 98 St: E New York Ave to Hegeman Ave

- Union St: Large Painte