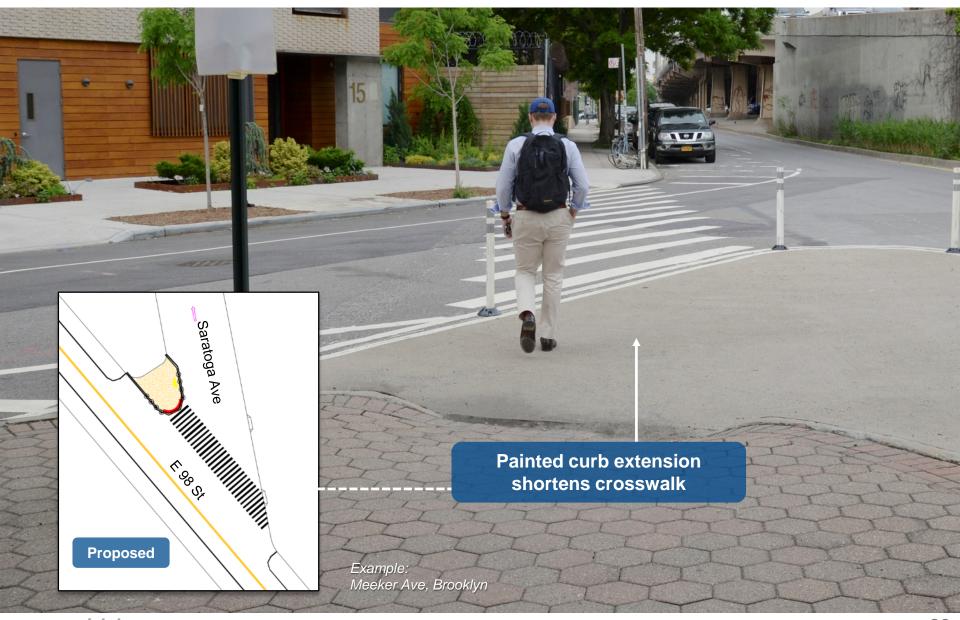

### PROPOSED PAINTED CURB EXTENSION: E 98 ST AND SARATOGA AVE

### E 98 St: E New York Ave to Hegeman Ave

- Union St: Large Painted Curb Extension and New Crosswalk
- Tapscott St: Painted Curb Extension
- Kings Hwy: Slip Closure and Hardened Centerline in South Leg
- Livonia Ave: New Signalized Crosswalk (already installed)
- Grafton St + Riverdale Ave: Painted Curb Extension and New Crosswalks
- Legion St: Daylighting and New Crosswalk
- Saratoga Ave: Painted Curb Extension
- Strauss St: Large Painted Curb Extension