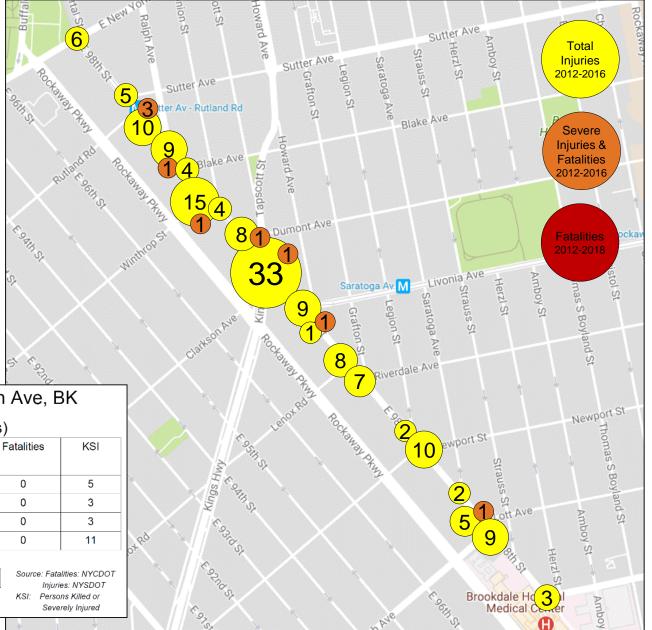

#### CRASH DATA

E 98 St: E New York Ave to Hegeman Ave (2012-2016)

E 98 St - E NY Ave to Hegeman Ave, BK Injury Summary, 2012-2016 (5 Years)

|                        |          | `        | ,          |     |
|------------------------|----------|----------|------------|-----|
|                        | Total    | Severe   | Fatalities | KSI |
|                        | Injuries | Injuries |            |     |
| Pedestrian             | 53       | 5        | 0          | 5   |
| Bicyclist              | 9        | 3        | 0          | 3   |
| Motor Vehicle Occupant | 100      | 3        | 0          | 3   |
| Total                  | 162      | 11       | 0          | 11  |

Fatalities, 01/01/2012-2/5/2018: None

4