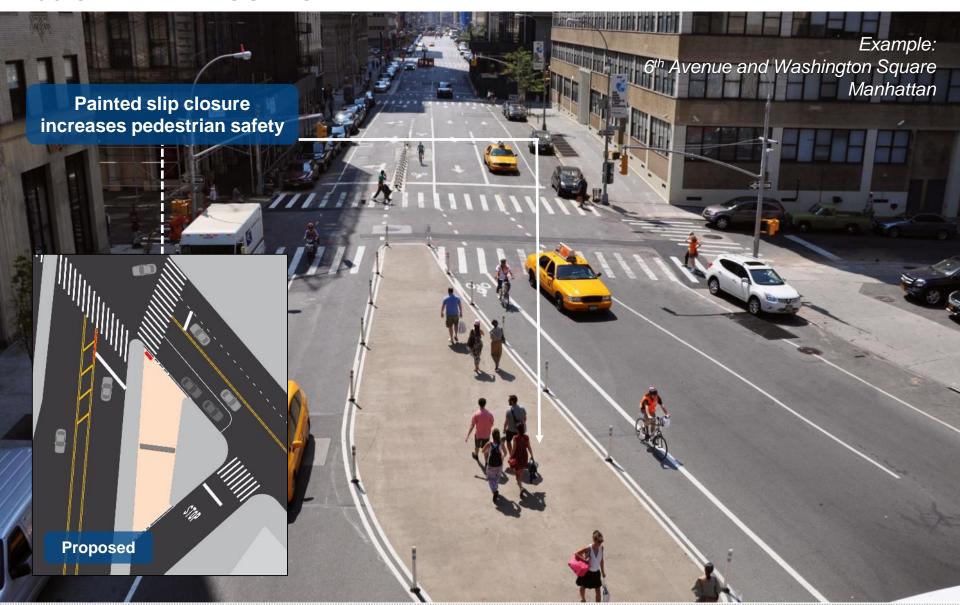

geman Ave

 Project area used by students accessing Brownsville Academy HS, Waverly School of Arts, Ascend Charter Schools, PS 165, Brooklyn Scholars Charter School, Riverdale Ave Community School, PS 189, and East Brooklyn Community HS, and PS 183



# EXISTING CONDITIONS & PROPOSALS

## **EXISTING CONDITIONS:** E 98 ST AND UNION ST



### PROPOSED LARGE PAINTED CURB EXTENSION AND CROSSWALK: E 98 ST AND UNION ST



## **EXISTING CONDITIONS:** E 98 ST AND TAPSCOTT ST





#### PROPOSED TURN BAN FOR ALL VEHICLES:

#### E 98 ST AND TAPSCOTT ST





#### LEFT TURN PEDESTRIAN INJURIES: E 98 ST AND KINGS HIGHWAY



### PROPOSED HARDENED CENTERLINE: E 98 ST AND KINGS HIGHWAY



## **EXISTING CONDITIONS:** E 98 ST AND KINGS HIGHWAY



### PROPOSED PAINTED SLIP CLOSURE: E 98 ST AND KINGS HIGHWAY



#### PRIOR CONDITIONS: E 98 ST AND LIVONIA AVE + HOWARD AVE



#### PRIOR CONDITIONS: E 98 ST AND LIVONIA AVE + HOWARD AVE



#### NEW SIGNALIZED CROSSWALK: E 98 ST AND LIVONIA AVE + HOWARD AVE



#### EXISTING CONDITIONS: E 98 ST AND GRAFTON ST + RIVERDALE AVE



### PROPOSED PAINTED CURB EXTENSION AND CROSSWALKS: E 98 ST AND GRAFTON ST + RIVERDALE AVE



#### PROPOSED TURN BAN FOR LARGE TRUCKS & BUSES: E 98 ST AND GRAFTON ST + RIVERDALE AVE



### PROPOSED DIVERSION FOR LARGE TRUCKS & BUSES: E 98 ST AND GRAFTON ST + RIVERDALE AVE



#### PROPOSED DAYLIGHTING: E 98 ST AND LEGION ST



## **EXISTING CONDITIONS:** E 98 ST AND SARATOGA AVE



### PROPOSED PAINTED CURB EXTENSION: E 98 ST AND SARATOGA AVE



### **EXISTING CONDITIONS:** E 98 ST AND STRAUSS ST



### PROPOSED PAINTED CURB EXT