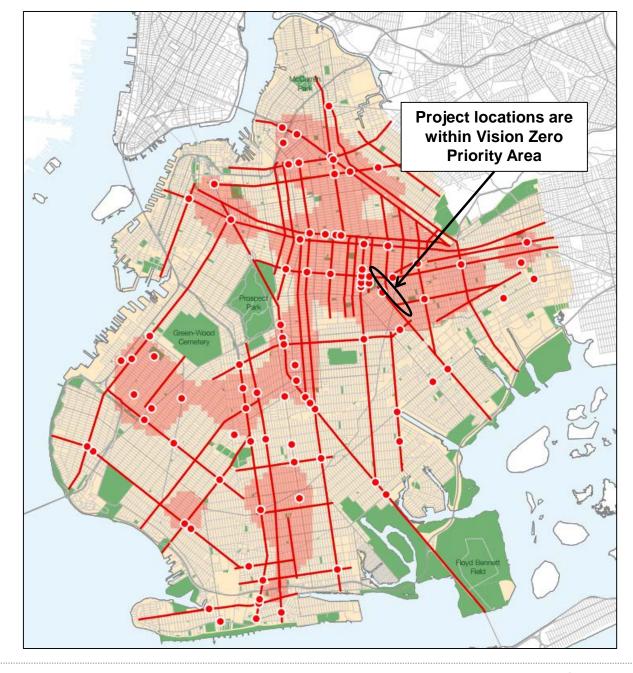

# VISION ZERO PRIORITY

### Brooklyn Priority Geographies

#### **Vision Zero**

- Multi-agency effort to reduce traffic fatalities in NYC
- Borough Action Plans released in 2015
- Priority Intersections, Corridors, and Areas identified for each borough

#### E. 98 St.

- Located in a Priority Area
- Intersects with 3 Priority Corridors (Ralph Ave, Livonia Ave, Church Ave)

3