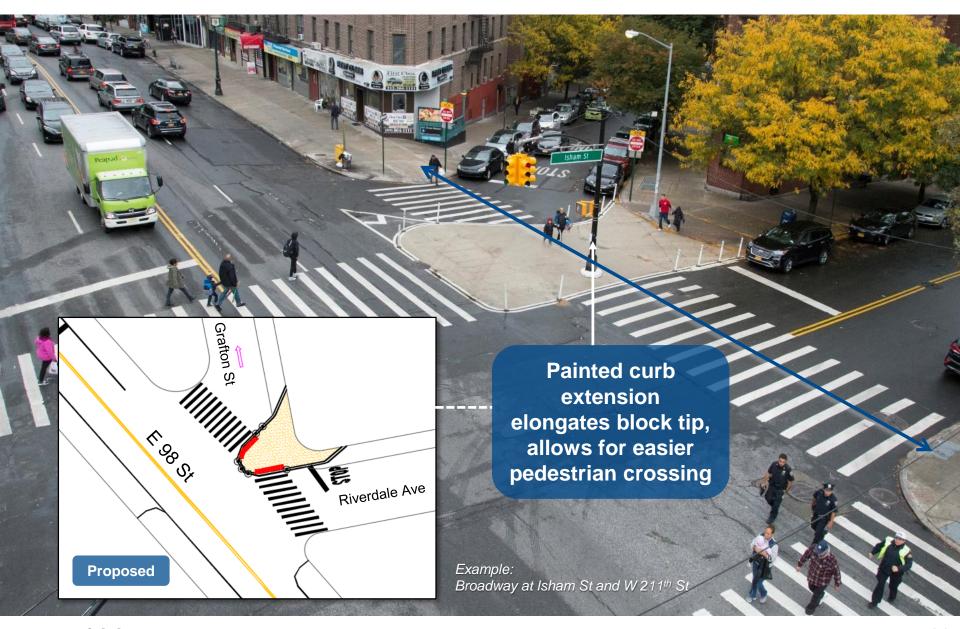

### PROPOSED PAINTED CURB EXTENSION AND CROSSWALKS: E 98 ST AND GRAFTON ST + RIVERDALE AVE