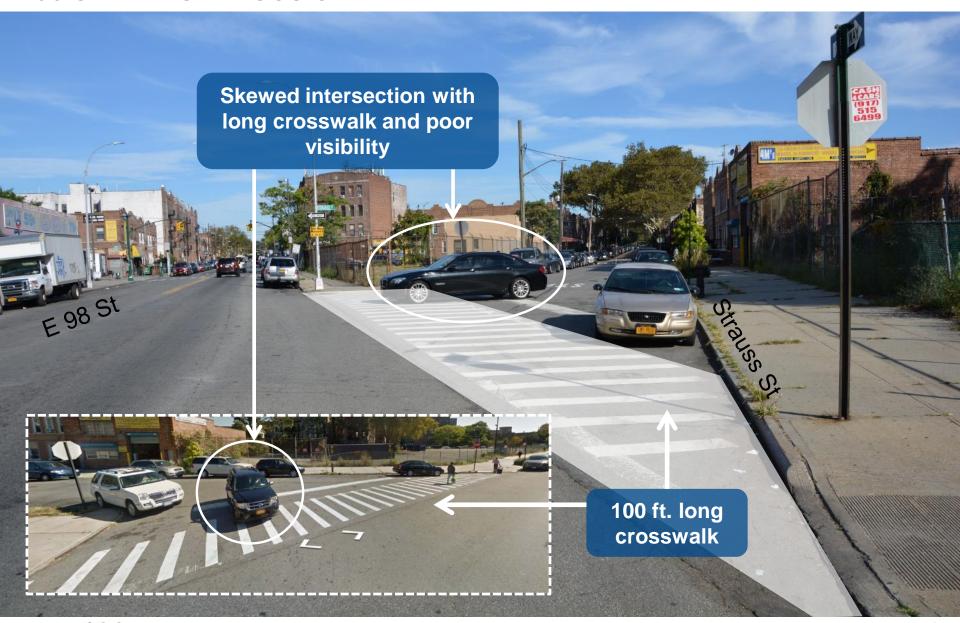

### **EXISTING CONDITIONS:** E 98 ST AND STRAUSS ST

### PROPOSED PAINTED CURB EXTENSION: E 98 ST AND STRAUSS ST

### E 98 St: E New York Ave to Hegeman Ave

- Union St: Large Painted Curb Extension and New Crosswalk
- Tapscott St: Painted Curb Extension
- Kings Hwy: Slip Closure and Hardened Centerline in South Leg
- Livonia Ave: New Signalized Crosswalk (already installed)
- Grafton St + Riverdale Ave: Painted Curb Extension and New Crosswalks
- Legion St: Daylighting and New Crosswalk
- Saratoga Ave: Painted Curb Extension
- Strauss St: Large Painted Curb Extension