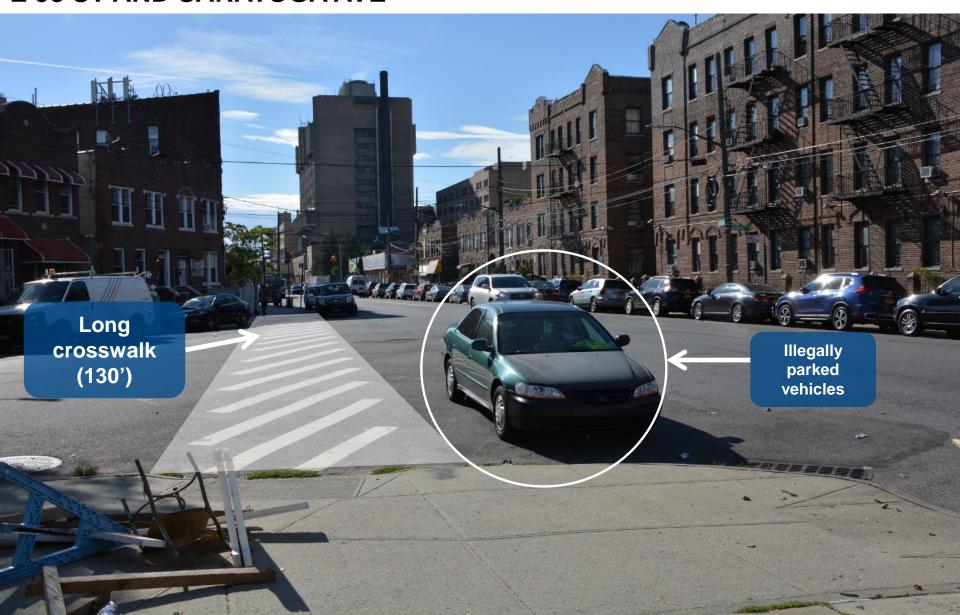

E: E 98 ST AND KINGS HIGHWAY



## **EXISTING CONDITIONS:** E 98 ST AND KINGS HIGHWAY



### PROPOSED PAINTED SLIP CLOSURE: E 98 ST AND KINGS HIGHWAY



#### PRIOR CONDITIONS: E 98 ST AND LIVONIA AVE + HOWARD AVE



#### PRIOR CONDITIONS: E 98 ST AND LIVONIA AVE + HOWARD AVE



#### NEW SIGNALIZED CROSSWALK: E 98 ST AND LIVONIA AVE + HOWARD AVE



#### EXISTING CONDITIONS: E 98 ST AND GRAFTON ST + RIVERDALE AVE



### PROPOSED PAINTED CURB EXTENSION AND CROSSWALKS: E 98 ST AND GRAFTON ST + RIVERDALE AVE



#### PROPOSED TURN BAN FOR LARGE TRUCKS & BUSES: E 98 ST AND GRAFTON ST + RIVERDALE AVE



### PROPOSED DIVERSION FOR LARGE TRUCKS & BUSES: E 98 ST AND GRAFTON ST + RIVERDALE AVE



#### PROPOSED DAYLIGHTING: E 98 ST AND LEGION ST



## **EXISTING CONDITIONS:** E 98 ST AND SARATOGA AVE



### PROPOSED PAINTED CURB EXTENSION: E 98 ST AND SARATOGA AVE



### **EXISTING CONDITIONS:** E 98 ST AND STRAUSS ST



### PROPOSED PAINTED CURB EXTENSION: E 98 ST AND STRAUSS ST



# SUMMARY OF PROPOSALS

### E 98 St: E New York Ave to Hegeman Ave

- Union St: Large Painted Curb Extension and New Crosswalk
- Tapscott St: Painted Curb Extension
- Kings Hwy: Slip Closure and Hardened Centerline in South Leg
- Livonia Ave: New Signalized Crosswalk (already installed)
- Grafton St + Riverdale Ave: Painted Curb Extension and New Crosswalks
- Legion St: Daylighting and New Crosswalk
- Saratoga Ave: Painted Curb Extension
- Strauss St: Large Painted Curb Extension



#### **THANK YOU!**













nyc\_dot