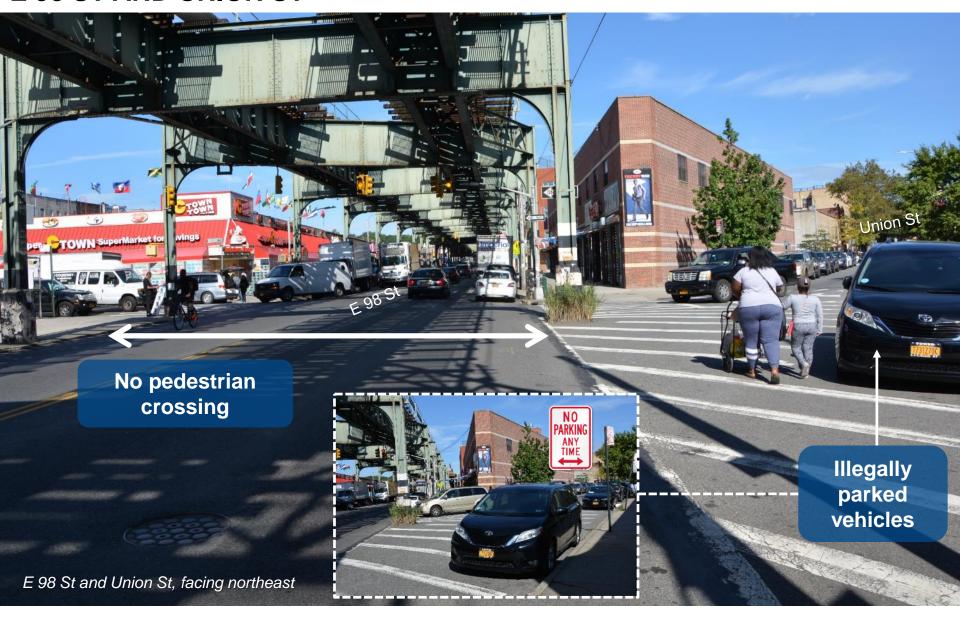

OJECT LOCATION**

### E 98 St: E New York Ave to Hegeman Ave

- Elevated 3 train from E New York Ave to Livonia Ave, stopping at Sutter Ave / Rutland Rd
- Poor visibility due to elevated train support columns
- B15 runs along E 98 St from Ralph Ave to Hegeman Ave
- Senior Safety Area
- High speeds: 43% of vehicles above the limit
- East 98<sup>th</sup> St is located in a Vision Zero Priority Area



5

# PROXIMITY TO SCHOOLS

### E 98 St: E New York Ave to Hegeman Ave

 Project area used by students accessing Brownsville Academy HS, Waverly School of Arts, Ascend Charter Schools, PS 165, Brooklyn Scholars Charter School, Riverdale Ave Community School, PS 189, and East Brooklyn Community HS, and PS 183



# EXISTING CONDITIONS & PROPOSALS

## **EXISTING CONDITIONS:** E 98 ST AND UNION ST



### PROPOSED LARGE PAINTED CURB EXTENSION AND CROSSWALK: E 98 ST AND UNION ST



## **EXISTING CONDITIONS:** E 98 ST AND TAPSCOTT ST





#### PROPOSED TURN BAN FOR ALL VEHICLES:

#### E 98 ST AND TAPSCOTT ST





#### LEFT TURN PEDESTRIAN INJURIES: E 98 ST AND KINGS HIGHWAY



### PROPOSED HARDENED CENTERLINE: E 98 ST AND KINGS HIGHWAY



## **EXISTING CONDITIONS:** E 98 ST AND KINGS HIGHWAY



### PROPOSED PAINTED SLIP CLOSURE: E 98 ST AND KINGS HIGHWAY



#### PRIOR CONDITIONS: E 98 ST AND LIVONIA AVE + HOWARD AVE



#### PRIOR CONDITIONS: E 98 ST AND LIVONIA AVE + HOWARD AVE



#### NEW SIGNALIZED CROSSWALK: E 98 ST AND LIVONIA AVE + HOWARD AVE



#### EXISTING CONDITIONS: E 98 ST AND GRAFTON ST + RIVERDALE AVE



### PROPOSED PAINTED CURB EXTENSION AND CROSSWALKS: E 98 ST AND GRAFTO