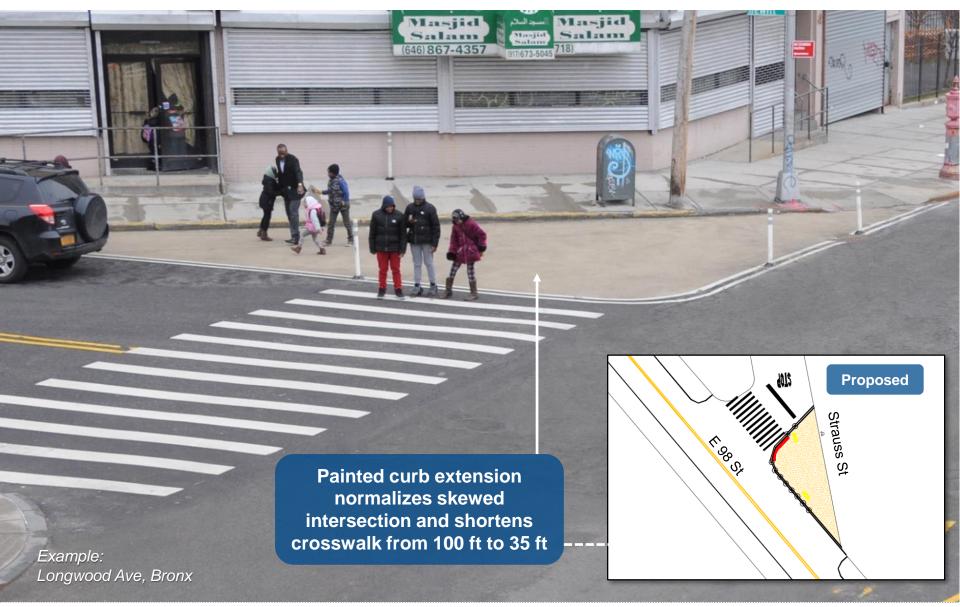

### PROPOSED PAINTED CURB EXTENSION: E 98 ST AND STRAUSS ST

### **EXISTING CONDITIONS:** E 98 ST AND STRAUSS ST