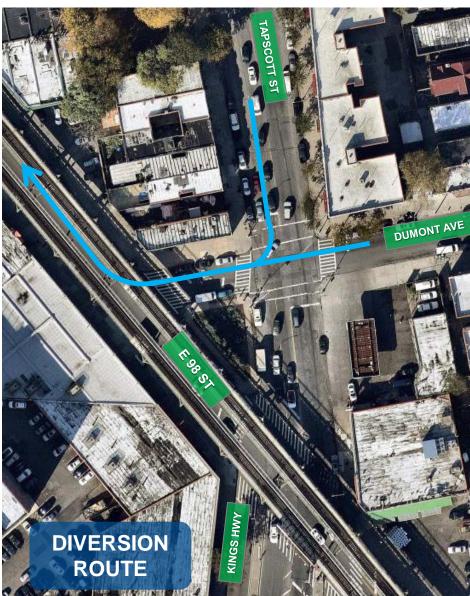

### PROPOSED DIVERSION FOR LARGE TRUCKS & BUSES: E 98 ST AND GRAFTON ST + RIVERDALE AVE