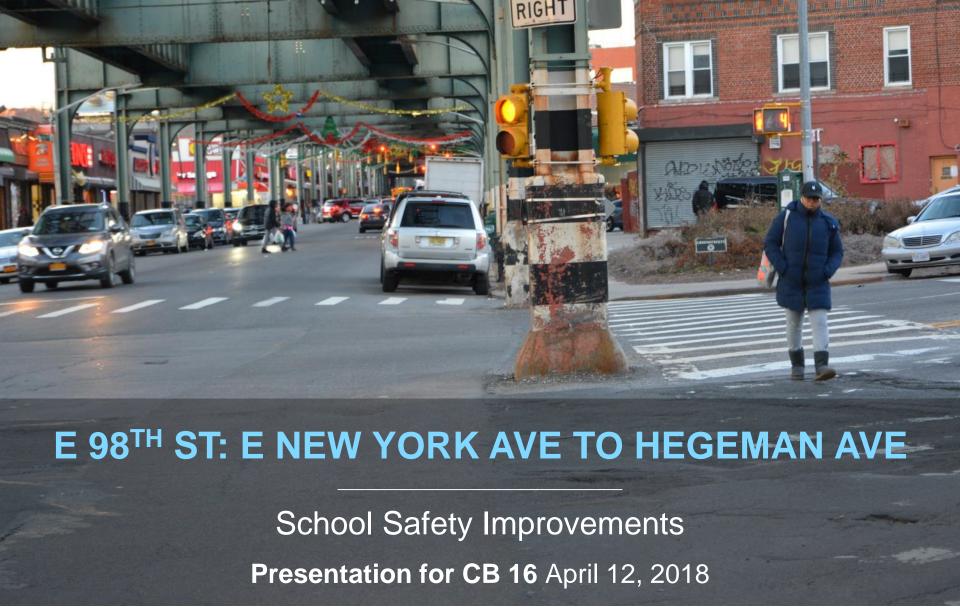

### E 98 St: E New York Ave to Hegeman Ave

- Elevated 3 train from E New York Ave to Livonia Ave, stopping at Sutter Ave / Rutland Rd
- Poor visibility due to elevated train support columns
- B15 runs along E 98 St from Ralph Ave to Hegeman Ave
- Senior Safety Area
- High speeds: 43% of vehicles above the limit
- East 98<sup>th</sup> St is located in a Vision Zero Priority Area