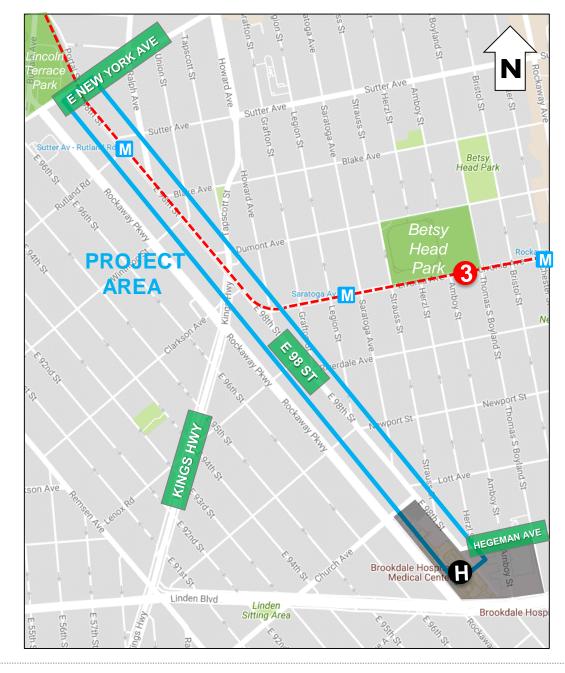

### E 98 St: E New York Ave to Hegeman Ave

- Elevated 3 train from E New York Ave to Livonia Ave, stopping at Sutter Ave / Rutland Rd
- Poor visibility due to elevated train support columns
- B15 runs along E 98 St from Ralph Ave to Hegeman Ave
- Senior Safety Area
- High speeds: 43% of vehicles above the limit
- East 98<sup>th</sup> St is located in a Vision Zero Priority Area

#### E. 98 St.

- Located in a Priority Area
- Intersects with 3 Priority Corridors (Ralph Ave, Livonia Ave, Church Ave)

3