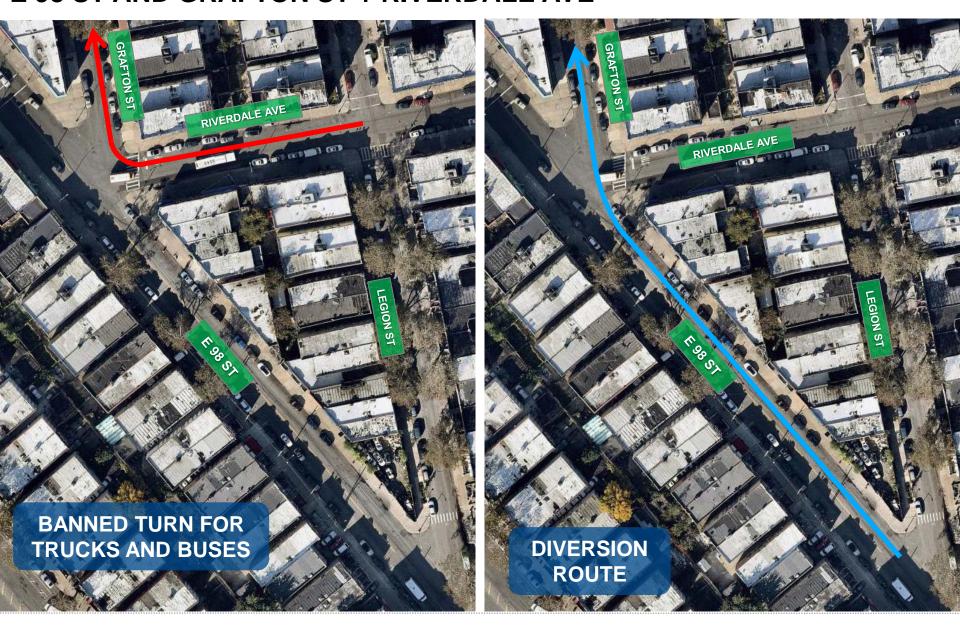

#### PROPOSED TURN BAN FOR LARGE TRUCKS & BUSES: E 98 ST AND GRAFTON ST + RIVERDALE AVE

### PROPOSED DIVERSION FOR LARGE TRUCKS & BUSES: E 98 ST AND GRAFTON ST + RIVERDALE AVE