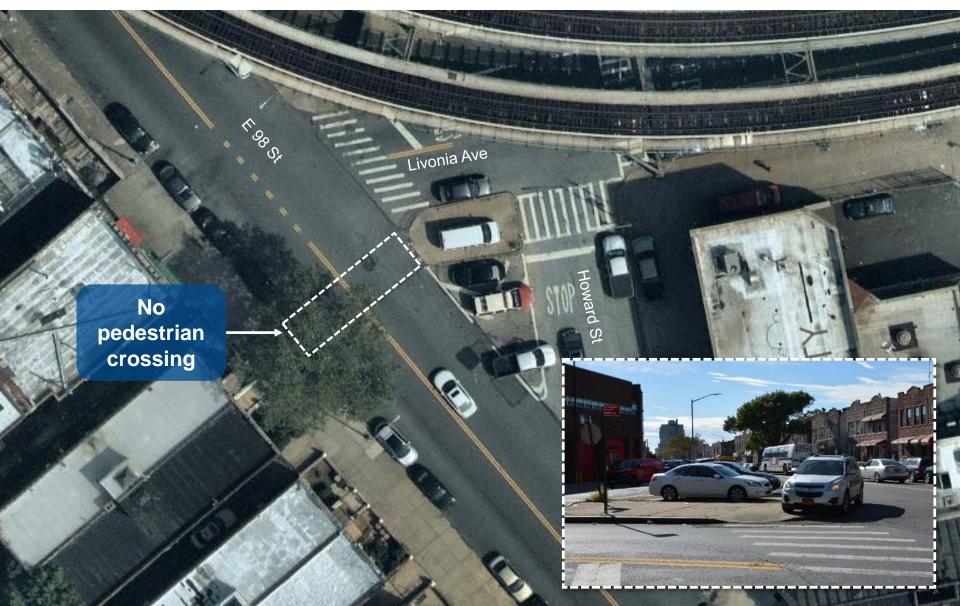

Academy HS, Waverly School of Arts, Ascend Charter Schools, PS 165, Brooklyn Scholars Charter School, Riverdale Ave Community School, PS 189, and East Brooklyn Community HS, and PS 183



# EXISTING CONDITIONS & PROPOSALS

## **EXISTING CONDITIONS:** E 98 ST AND UNION ST



### PROPOSED LARGE PAINTED CURB EXTENSION AND CROSSWALK: E 98 ST AND UNION ST



## **EXISTING CONDITIONS:** E 98 ST AND TAPSCOTT ST





#### PROPOSED TURN BAN FOR ALL VEHICLES:

#### E 98 ST AND TAPSCOTT ST





#### LEFT TURN PEDESTRIAN INJURIES: E 98 ST AND KINGS HIGHWAY



### PROPOSED HARDENED CENTERLINE: E 98 ST AND KINGS HIGHWAY



## **EXISTING CONDITIONS:** E 98 ST AND KINGS HIGHWAY



### PROPOSED PAINTED SLIP CLOSURE: E 98 ST AND KINGS HIGHWAY



#### PRIOR CONDITIONS: E 98 ST AND LIVONIA AVE + HOWARD AVE



#### PRIOR CONDITIONS: E 98 ST AND LIVONIA AVE + HOWARD AVE



#### NEW SIGNALIZED CROSSWALK: E 98 ST AND LIVONIA AVE + HOWARD AVE



#### EXISTING CONDITIONS: E 98 ST AND GRAFTON ST + RIVERDALE AVE



### PROPOSED PAINTED CURB EXTENSION AND CROSSWALKS: E 98 ST AND GRAFTON ST + RIVERDALE AVE



#### PROPOSED TURN BAN FOR LARGE TRUCKS & BUSES: E 98 ST AND GRAFTON ST + RIVERDALE AVE



### PROPOSED DIVERSION FOR LARGE TRUCKS & BUSES: E 98 ST AND GRAFTON ST + RIVERDALE AVE



#### PROPOSED DAYLIGHTING: E 98 ST AND LEGION ST



## **EXISTING CONDITIONS:** E 98 ST AND SARATOGA AVE



### PROPOSED PAINTED CURB EXTENSION: E 98 ST AND SARATOGA AVE



### **EXISTING CONDITIONS:** E 98 ST AND STRAUSS ST



### PROPOSED PAINTED CURB EXTENSION: E 98 ST AND STRAUSS ST



# SUMMARY OF PROPOSALS

### E