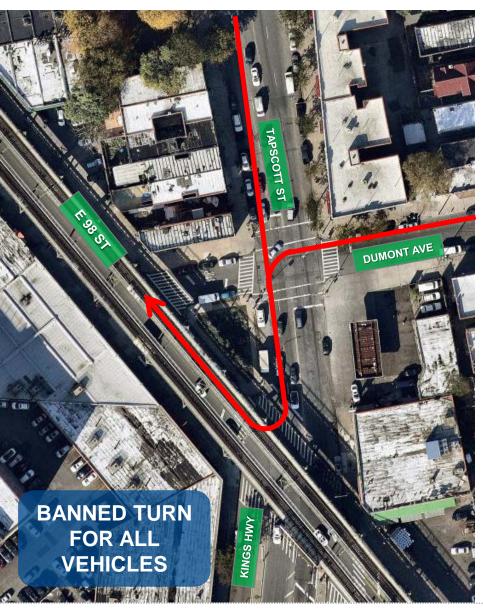

15 runs along E 98 St from Ralph Ave to Hegeman Ave
- Senior Safety Area
- High speeds: 43% of vehicles above the limit
- East 98<sup>th</sup> St is located in a Vision Zero Priority Area



5

# PROXIMITY TO SCHOOLS

### E 98 St: E New York Ave to Hegeman Ave

 Project area used by students accessing Brownsville Academy HS, Waverly School of Arts, Ascend Charter Schools, PS 165, Brooklyn Scholars Charter School, Riverdale Ave Community School, PS 189, and East Brooklyn Community HS, and PS 183



# EXISTING CONDITIONS & PROPOSALS

## **EXISTING CONDITIONS:** E 98 ST AND UNION ST



### PROPOSED LARGE PAINTED CURB EXTENSION AND CROSSWALK: E 98 ST AND UNION ST



## **EXISTING CONDITIONS:** E 98 ST AND TAPSCOTT ST





#### PROPOSED TURN BAN FOR ALL VEHICLES:

#### E 98 ST AND TAPSCOTT ST





#### LEFT TURN PEDESTRIAN INJURIES: E 98 ST AND KINGS HIGHWAY



### PROPOSED HARDENED CENTERLINE: E 98 ST AND KINGS HIGHWAY



## **EXISTING CONDITIONS:** E 98 ST AND KINGS HIGHWAY



### PROPOSED PAINTED SLIP CLOSURE: E 98 ST AND KINGS HIGHWAY



#### PRIOR CONDITIONS: E 98 ST AND LIVONIA AVE + HOWARD AVE



#### PRIOR CONDITIONS: E 98 ST AND LIVONIA AVE + HOWARD AVE



#### NEW SIGNALIZED CROSSWALK: E 98 ST AND LIVONIA AVE + HOWARD AVE



#### EXISTING CONDITIONS: E 98 ST AND GRAFTON ST + RIVERDALE AVE



### PROPOSED PAINTED CURB EXTENSION AND CROSSWALKS: E 98 ST AND GRAFTON ST + RIVERDALE AVE



#### PROPOSED TURN BAN FOR LARGE TRUCKS & BUSES: E 98 ST AND GRAFTON ST + RIVERDALE AVE



### PROPOSED DIVERSION FOR LARGE TRUCKS & BUSES: E 98 ST AND GRAFTON ST + RIVERDALE AVE



#### P