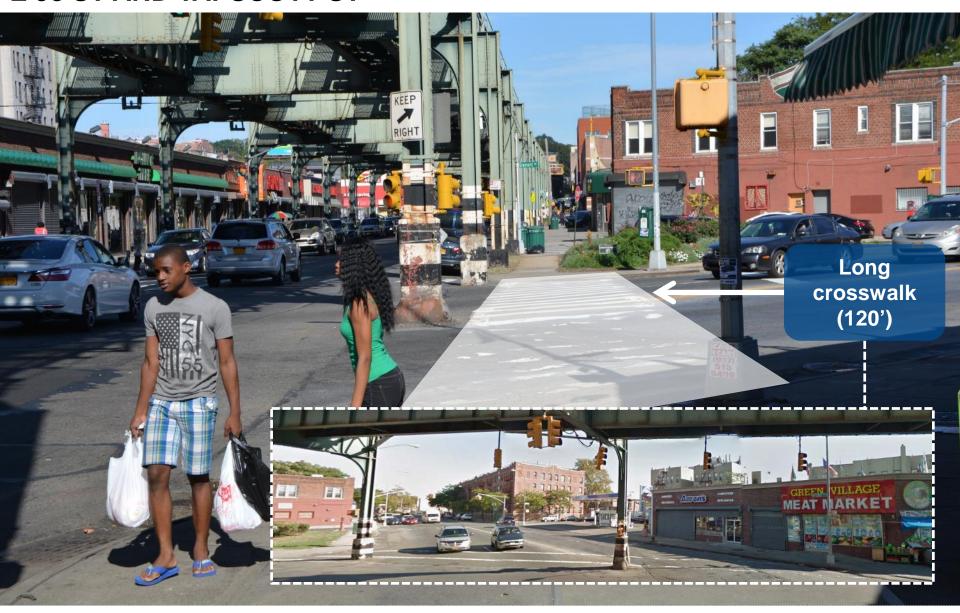

Ave / Rutland Rd
- Poor visibility due to elevated train support columns
- B15 runs along E 98 St from Ralph Ave to Hegeman Ave
- Senior Safety Area
- High speeds: 43% of vehicles above the limit
- East 98<sup>th</sup> St is located in a Vision Zero Priority Area



5

# PROXIMITY TO SCHOOLS

### E 98 St: E New York Ave to Hegeman Ave

 Project area used by students accessing Brownsville Academy HS, Waverly School of Arts, Ascend Charter Schools, PS 165, Brooklyn Scholars Charter School, Riverdale Ave Community School, PS 189, and East Brooklyn Community HS, and PS 183



# EXISTING CONDITIONS & PROPOSALS

## **EXISTING CONDITIONS:** E 98 ST AND UNION ST



### PROPOSED LARGE PAINTED CURB EXTENSION AND CROSSWALK: E 98 ST AND UNION ST



## **EXISTING CONDITIONS:** E 98 ST AND TAPSCOTT ST





#### PROPOSED TURN BAN FOR ALL VEHICLES:

#### E 98 ST AND TAPSCOTT ST





#### LEFT TURN PEDESTRIAN INJURIES: E 98 ST AND KINGS HIGHWAY



### PROPOSED HARDENED CENTERLINE: E 98 ST AND KINGS HIGHWAY



## **EXISTING CONDITIONS:** E 98 ST AND KINGS HIGHWAY



### PROPOSED PAINTED SLIP CLOSURE: E 98 ST AND KINGS HIGHWAY



#### PRIOR CONDITIONS: E 98 ST AND LIVONIA AVE + HOWARD AVE



#### PRIOR CONDITIONS: E 98 ST AND LIVONIA AVE + HOWARD AVE



#### NEW SIGNALIZED CROSSWALK: E 98 ST AND LIVONIA AVE + HOWARD AVE



#### EXISTING CONDITIONS: E 98 ST AND GRAFTON ST + RIVERDALE AVE



### PROPOSED PAINTED CURB EXTENSION AND CROSSWALKS: E 98 ST AND GRAFTON ST + RIVERDALE AVE



#### PROPOSED TURN BAN FOR LARGE TRUCKS & BUSES: E 98 ST AND GRAFTON ST + RIVERDALE AVE



### PROPOSED DIVERSIO