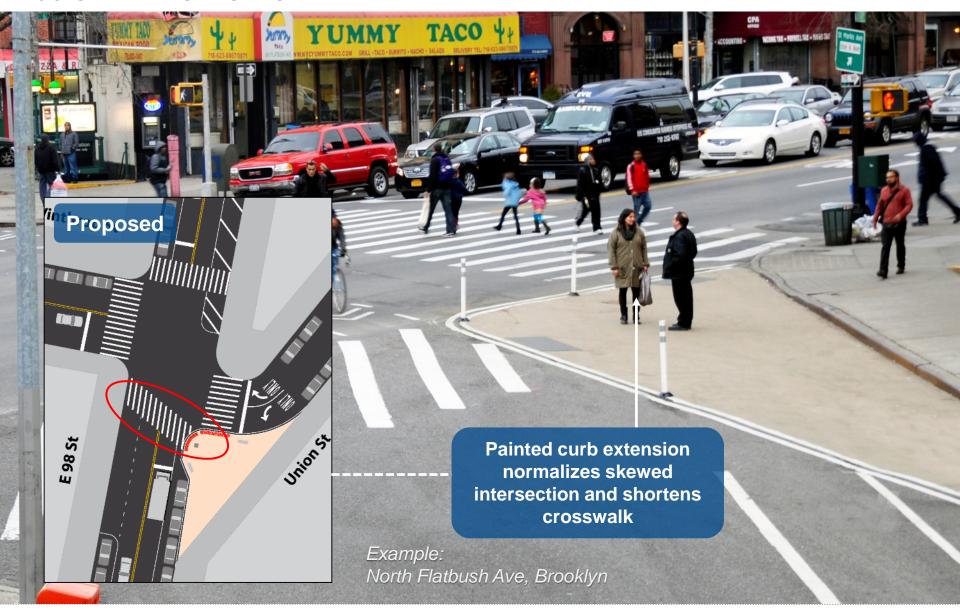

from E New York Ave to Livonia Ave, stopping at Sutter Ave / Rutland Rd
- Poor visibility due to elevated train support columns
- B15 runs along E 98 St from Ralph Ave to Hegeman Ave
- Senior Safety Area
- High speeds: 43% of vehicles above the limit
- East 98<sup>th</sup> St is located in a Vision Zero Priority Area



5

# PROXIMITY TO SCHOOLS

### E 98 St: E New York Ave to Hegeman Ave

 Project area used by students accessing Brownsville Academy HS, Waverly School of Arts, Ascend Charter Schools, PS 165, Brooklyn Scholars Charter School, Riverdale Ave Community School, PS 189, and East Brooklyn Community HS, and PS 183



# EXISTING CONDITIONS & PROPOSALS

## **EXISTING CONDITIONS:** E 98 ST AND UNION ST



### PROPOSED LARGE PAINTED CURB EXTENSION AND CROSSWALK: E 98 ST AND UNION ST



## **EXISTING CONDITIONS:** E 98 ST AND TAPSCOTT ST





#### PROPOSED TURN BAN FOR ALL VEHICLES:

#### E 98 ST AND TAPSCOTT ST





#### LEFT TURN PEDESTRIAN INJURIES: E 98 ST AND KINGS HIGHWAY



### PROPOSED HARDENED CENTERLINE: E 98 ST AND KINGS HIGHWAY



## **EXISTING CONDITIONS:** E 98 ST AND KINGS HIGHWAY



### PROPOSED PAINTED SLIP CLOSURE: E 98 ST AND KINGS HIGHWAY



#### PRIOR CONDITIONS: E 98 ST AND LIVONIA AVE + HOWARD AVE



#### PRIOR CONDITIONS: E 98 ST AND LIVONIA AVE + HOWARD AVE



#### NEW SIGNALIZED CROSSWALK: E 98 ST AND LIVONIA AVE + HOWARD AVE



#### EXISTING CONDITIONS: E 98 ST AND GRAFTON ST + RIVERDALE AVE



### PROPOSED PAINTED CURB EXTENSION AND CROSSWALKS: E 98 ST AND GRAFTON ST + RIVERDALE AVE



#### PROPOSED TURN BAN FOR LARGE TRUCKS & BUSES: E 98 ST