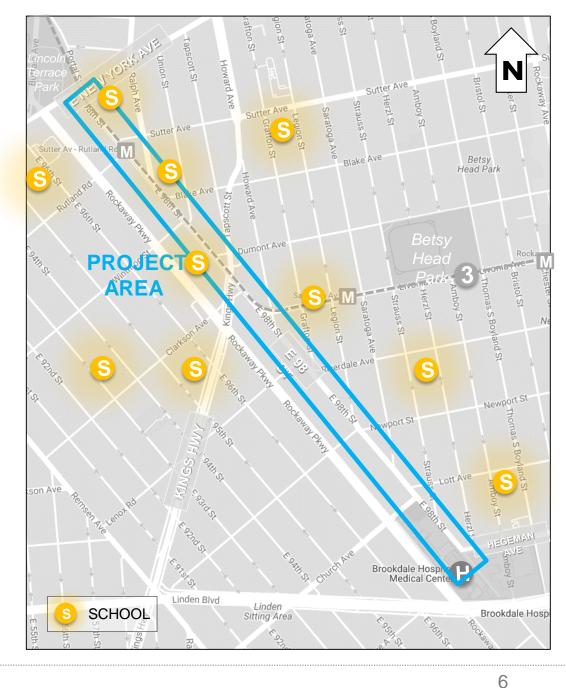

### E 98 St: E New York Ave to Hegeman Ave

 Project area used by students accessing Brownsville Academy HS, Waverly School of Arts, Ascend Charter Schools, PS 165, Brooklyn Scholars Charter School, Riverdale Ave Community School, PS 189, and East Brooklyn Community HS, and PS 183