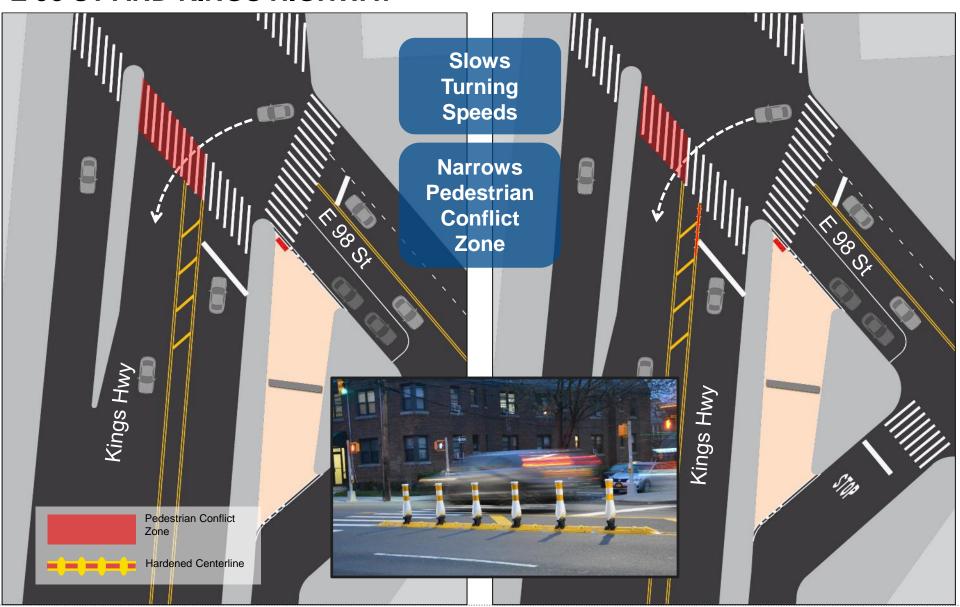

sup>th</sup> St is located in a Vision Zero Priority Area



5

# PROXIMITY TO SCHOOLS

### E 98 St: E New York Ave to Hegeman Ave

 Project area used by students accessing Brownsville Academy HS, Waverly School of Arts, Ascend Charter Schools, PS 165, Brooklyn Scholars Charter School, Riverdale Ave Community School, PS 189, and East Brooklyn Community HS, and PS 183



# EXISTING CONDITIONS & PROPOSALS

## **EXISTING CONDITIONS:** E 98 ST AND UNION ST



### PROPOSED LARGE PAINTED CURB EXTENSION AND CROSSWALK: E 98 ST AND UNION ST



## **EXISTING CONDITIONS:** E 98 ST AND TAPSCOTT ST





#### PROPOSED TURN BAN FOR ALL VEHICLES:

#### E 98 ST AND TAPSCOTT ST





#### LEFT TURN PEDESTRIAN INJURIES: E 98 ST AND KINGS HIGHWAY



### PROPOSED HARDENED CENTERLINE: E 98 ST AND KINGS HIGHWAY



## **EXISTING CONDITIONS:** E 98 ST AND KINGS HIGHWAY



### PROPOSED PAINTED SLIP CLOSURE: E 98 ST AND KINGS HIGHWAY



#### PRIOR CONDITIONS: E 98 ST AND LIVONIA AVE + HOWARD AVE



#### PRIOR CONDITIONS: E 98 ST AND LIVONIA AVE + HOWARD AVE



#### NEW SIGNALIZED CROSSWALK: E 98 ST AND LIVONIA AVE + HOWARD AVE



#### EXISTING CONDITIONS: E 98 ST AND GRAFTON ST + RIVERDALE AVE



### PROPOSED PAINTED CURB EXTENSION AND CROSSWALKS: E 98 ST AND GRAFTON ST + RIVERDALE AVE



#### PROPOSED TURN BAN FOR LARGE TRUCKS & BUSES: E 98 ST AND GRAFTON ST + RIVERDALE AVE



### PROPOSED DIVERSION FOR LARGE TRUCKS & BUSES: E 98 ST AND GRAFTON ST + RIVERDALE AVE



#### PROPOSED DAYLIGHTING: E 98 ST AND LEGION ST



## **EXISTING CONDITIONS:** E 98 ST AND SARATOGA AVE



### PROPOSED PAINTED CURB EX