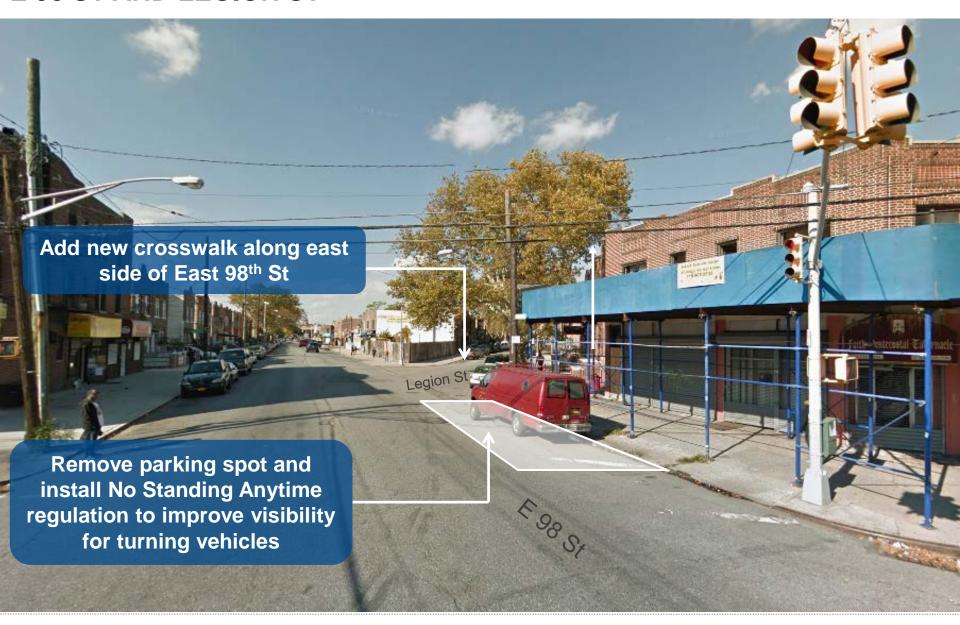

#### PROPOSED DAYLIGHTING: E 98 ST AND LEGION ST

### E 98 St: E New York Ave to Hegeman Ave

- Union St: Large Painted Curb Extension and New Crosswalk
- Tapscott St: Painted Curb Extension
- Kings Hwy: Slip Closure and Hardened Centerline in South Leg
- Livonia Ave: New Signalized Crosswalk (already installed)
- Grafton St + Riverdale Ave: Painted Curb Extension and New Crosswalks
- Legion St: Daylighting and New Crosswalk
- Saratoga Ave: Painted Curb Extension
- Strauss St: Large Painted Curb Extension