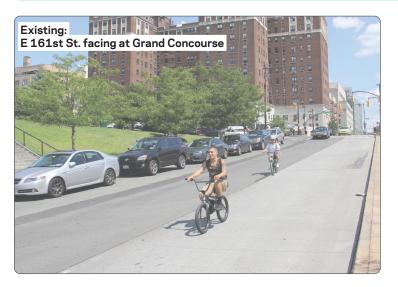

## East 161st Street & Grand Concourse Bicycle Safety Improvements

Improve Safety

**Enhance Connections to Bridge** 

## NYC DOT will implement bicycle safety improvements on East 161st Street and on the Grand Concourse:

- Install conventional bike lanes on East 161st Street from Macombs Dam Bridge to the Grand Concourse
- Upgrade conventional bike lane to a parking-protected bike lane on the Grand Concourse Southbound Service Road from Fast 165th Street to Fast 161st Street