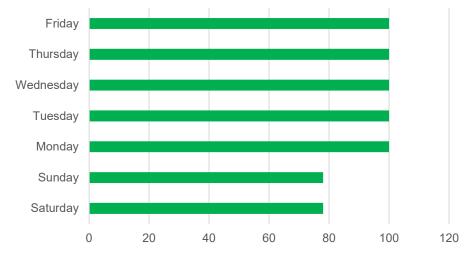

## **2022 Merchant Survey**

On which days do you typically receive deliveries?

On which days does your trash typically get picked up?