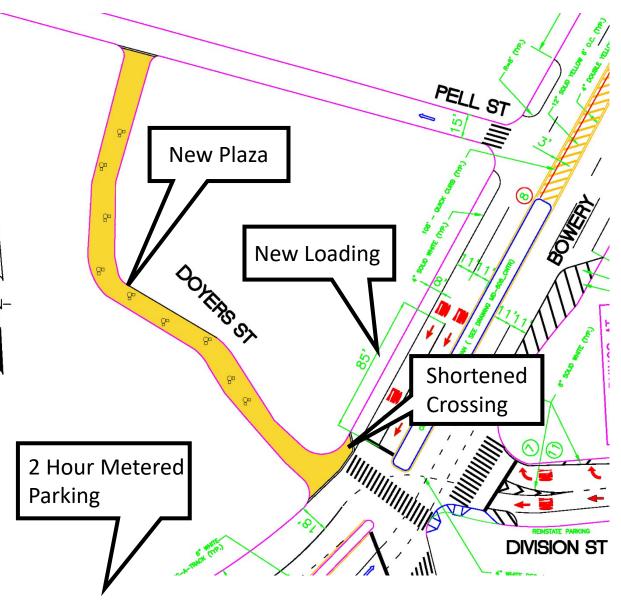

# **Doyers Plaza Proposal**

- Fully pedestrianize Doyers w/ gravel, markings, & planters
- Shorten Bowery crossing
  distance
- Convert 2hr Metered Parking on Bowery between Doyers and Pell to 3hr Commercial Metered Parking for loading, pick up/drop off
- Convert No Parking 7AM-7PM on Bowery between Mott and East Broadway to 2hr Metered Parking