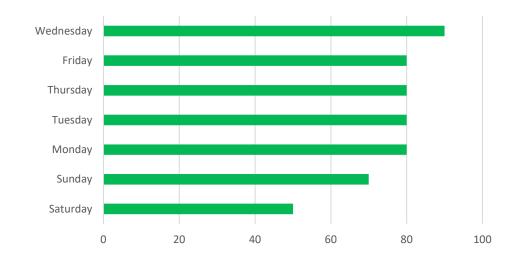

## **2022 Merchant Survey**

On which days do you typically receive deliveries?

On which days does your trash typically get picked up?