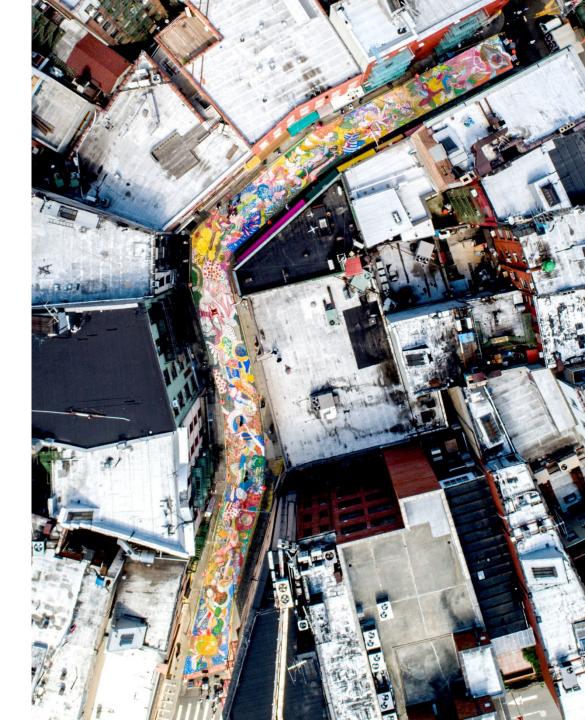

#### **Open Street (2020 to present)**

- Pandemic response program to support economic relief and recovery for small businesses during the COVID-19 pandemic
- Adds much needed open space for social distancing and programming

### **Open Street (2020 to present)**