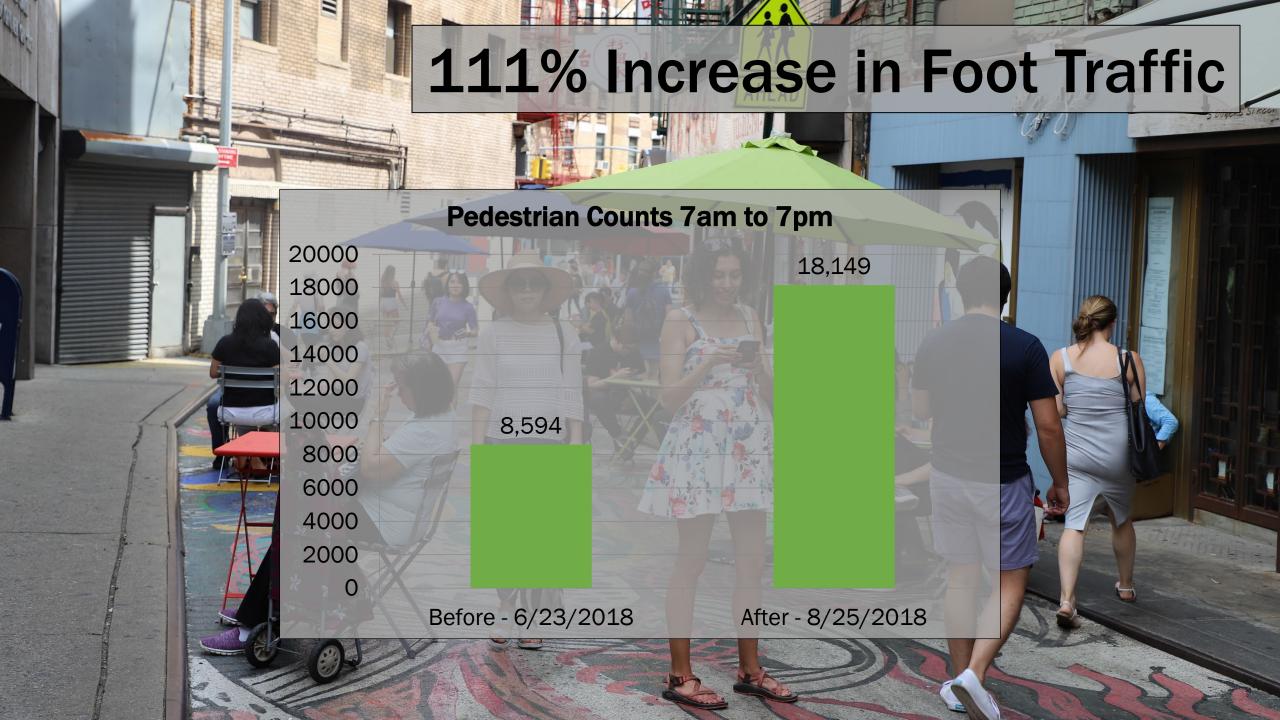

#### Seasonal Street (2017 to 2019)

- 111% increase in pedestrian activity ('18 counts)
- 69% of businesses saw large increase in foot traffic ('18 survey)