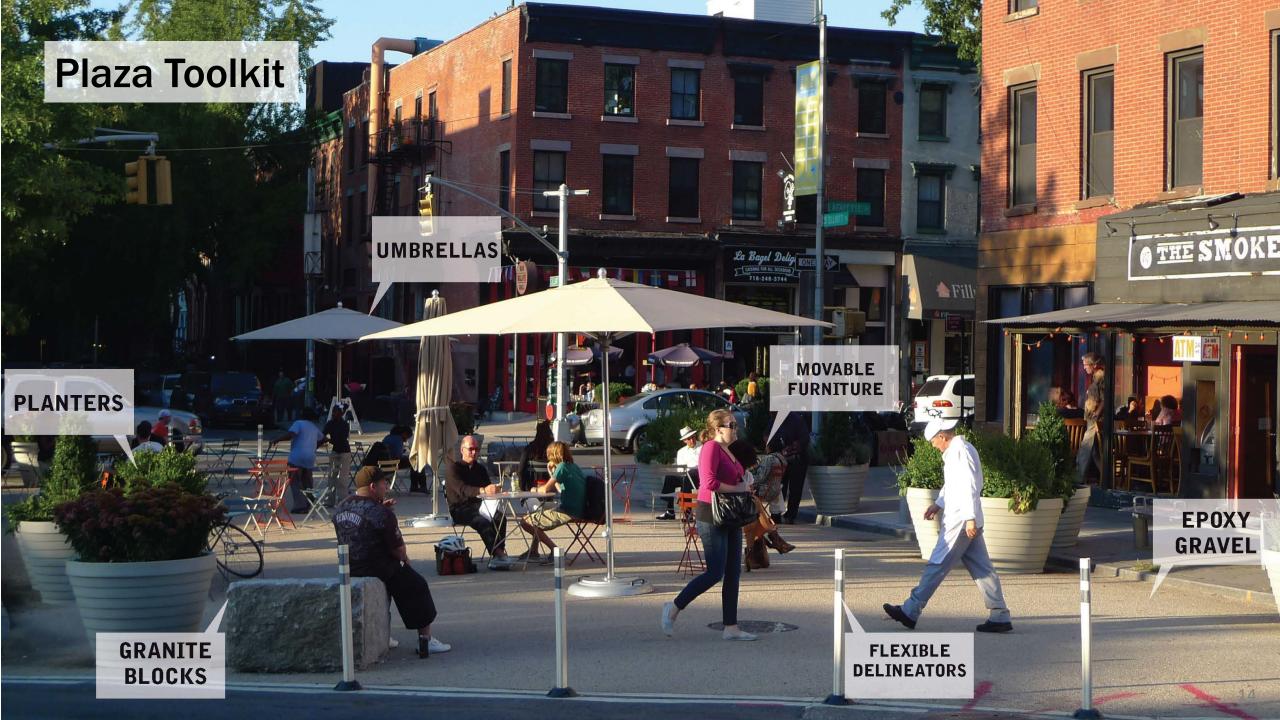

# **Doyers Plaza Proposal**

- Fully pedestrianize Doyers w/ gravel, markings, & planters
- Shorten Bowery crossing
  distance
- Convert 2hr Metered Parking on Bowery between Doyers and Pell to 3hr Commercial Metered Parking for loading, pick up/drop off
- Convert No Parking 7AM-7PM on Bowery between Mott and East Broadway to 2hr Metered Parking