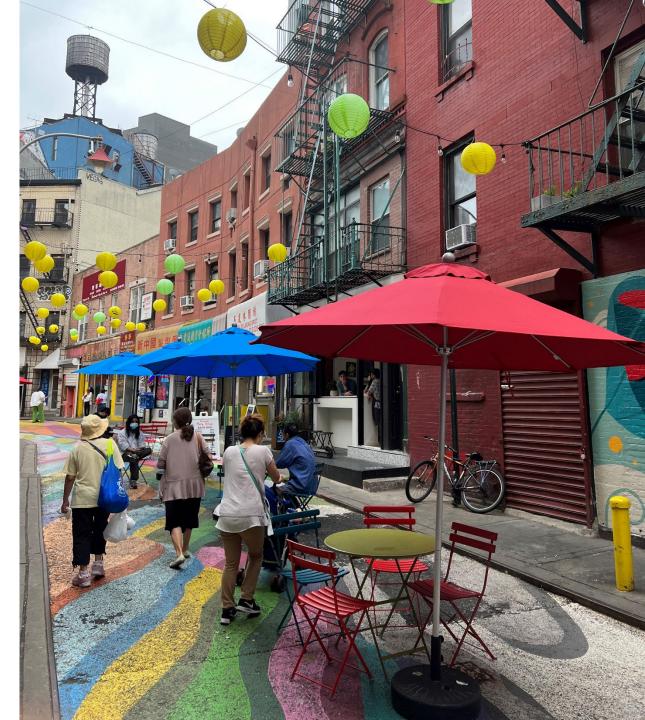

#### **Open Street (2020 to present)**

- Pandemic response program to support economic relief and recovery for small businesses during the COVID-19 pandemic
- Adds much needed open space for social distancing and programming

### **Open Street (2020 to present)**

製

華

南

X

茶

華

南

### **Open Street (2020 to present)**