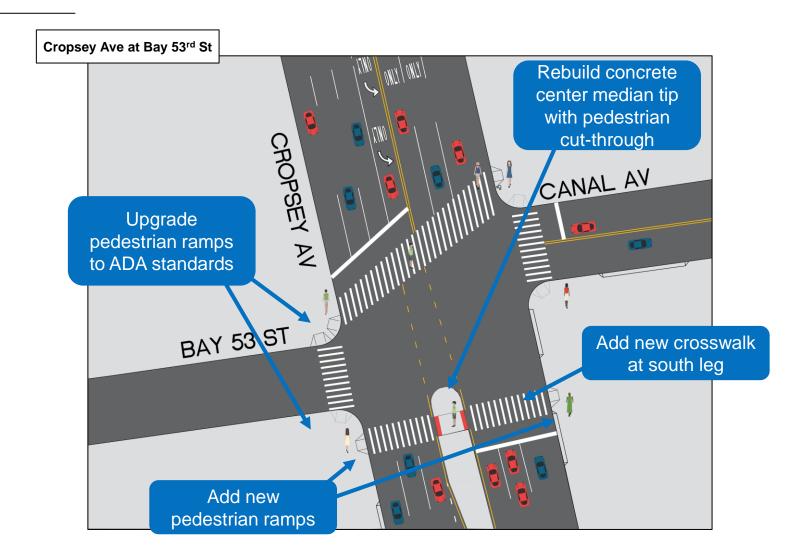

#### **Proposal**

#### Summary

- Adding a marked crosswalk with median cut-through and ADA accessible pedestrian ramps will provide safe refuge for pedestrians crossing Cropsey Ave at Bay 53 St
- An accessible crossing will bring safety improvements to Cropsey Ave & Bay 53 St similar to those installed by DOT from Bay Pkwy – Bay 52 St since 2018