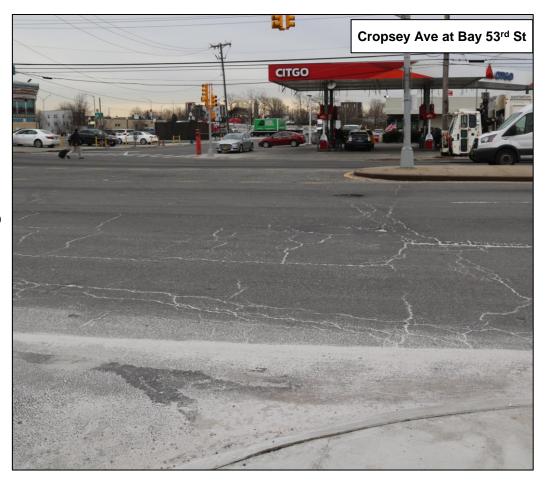

## **Existing Conditions**

- No safe pedestrian crossing at the south leg of the intersection
  - Existing demand for safe crossing
  - Existing concrete median has no accessible pedestrian cutthrough and does not provide safe refuge
- Existing pedestrian ramps at corners below ADA legal standards