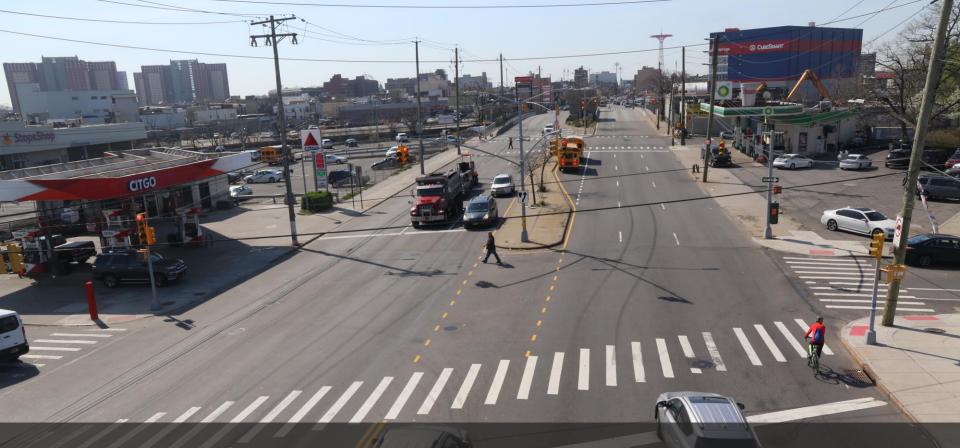

### **Project Location**

- Project location: Cropsey Ave & Bay 53 St
- South of Belt Pkwy entrance
- Commercial land use
- Previous safety improvements on Cropsey Ave in 2018 and 2019 between Bay Pkwy & Bay 52 St