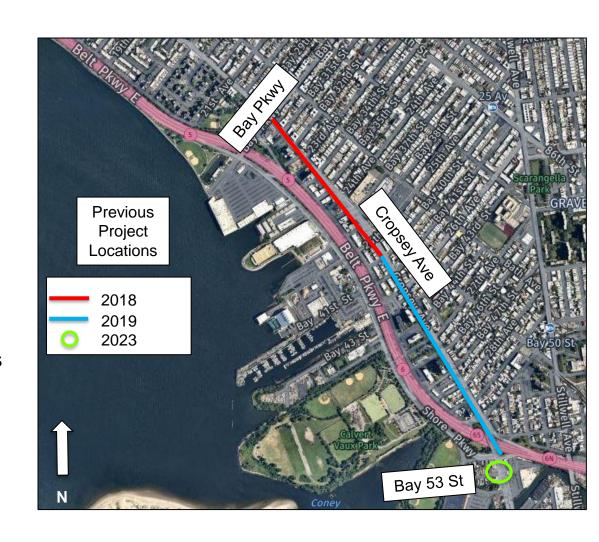

### **Project Location**

- Project location: Cropsey Ave & Bay 53 St
- South of Belt Pkwy entrance
- Commercial land use
- Previous safety improvements on Cropsey Ave in 2018 and 2019 between Bay Pkwy & Bay 52 St

### **Previous Improvements**

- Expanded median tips and concrete islands shorten crossing distances and provide refuge for pedestrians
- Expanded median tips encourage slower, safer turns by vehicles
- Improved markings clarify roadway and discourage speeding on Cropsey Ave

#### Summary

- Adding a marked crosswalk with median cut-through and ADA accessible pedestrian ramps will provide safe refuge for pedestrians crossing Cropsey Ave at Bay 53 St
- An accessible crossing will bring safety improvements to Cropsey Ave & Bay 53 St similar to those installed by DOT from Bay Pkwy – Bay 52 St since 2018