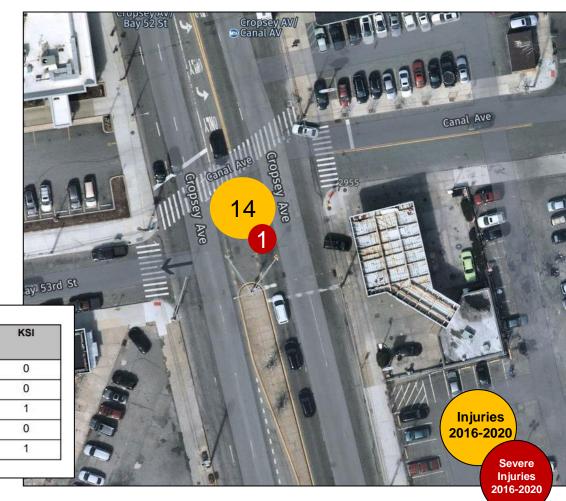

# **Existing Conditions**

 High crash intersection with 13 injuries and 1 serious injury to a motor vehicle occupant

Injury Summary, 2016-2020 (5 Years)

| Mode                   | Total<br>Injuries | Severe<br>Injuries | Fatalities | KSI |
|------------------------|-------------------|--------------------|------------|-----|
| Pedestrian             | 0                 | 0                  | 0          | 0   |
| Bicyclist              | 0                 | 0                  | 0          | 0   |
| Motor Vehicle Occupant | 14                | 1                  | 0          | 1   |
| Other Motorized        | 0                 | 0                  | 0          | 0   |
| Total                  | 14                | 1                  | 0          | 1   |

Source: Fatalities: NYCDOT, Injuries: NYSDOT KSI: Persons Killed or Severely Injured