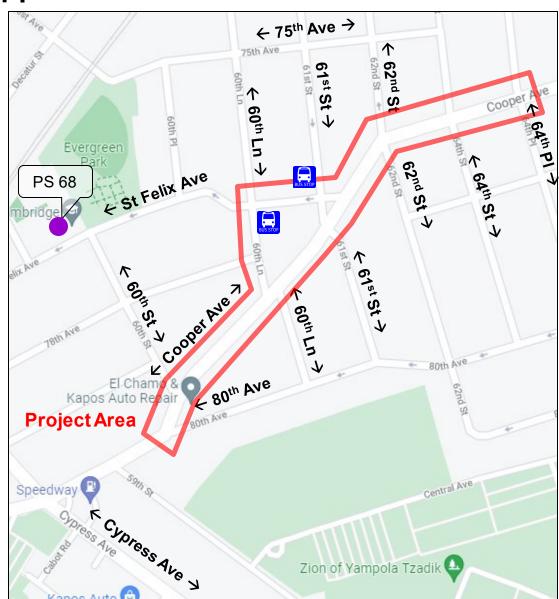

## **Project Area**

- B13 and Q39 bus routes
- Local Truck Route
- Many crossings by students at nearby PS 68
- Primarily residential with some commercial use
- DOT received requests from community for safety improvements
- DOT conducted walkthrough with Councilmember Holden, CB5 District Manager, and members of LPHOA in May 2021
- DOT presented proposal to LPHOA in December 2021