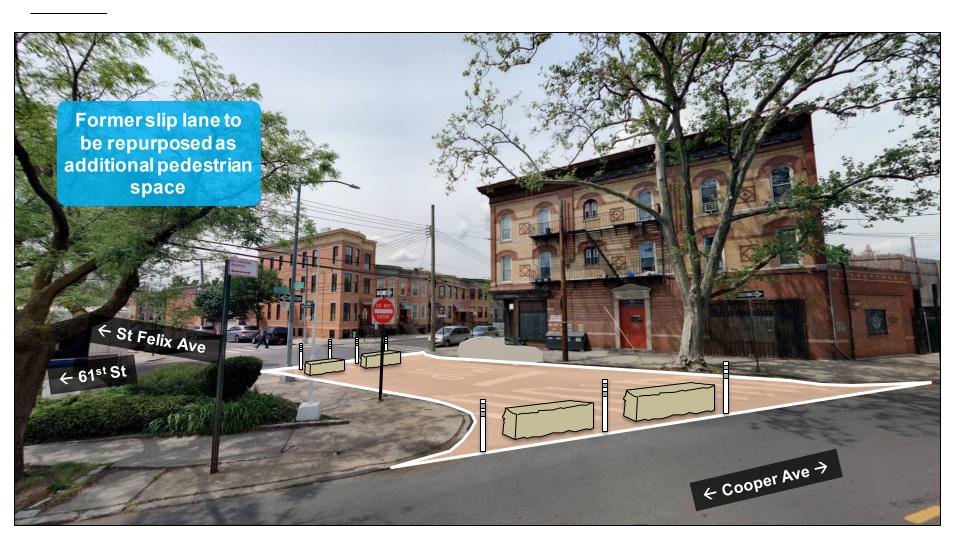

## **Proposal: Slip Lane Closure**

- DOT collected traffic data to ensure feasibility of closing slip lane on St Felix Ave between 61st St and Cooper Ave
- Removal of slip lane creates fewer conflicts between pedestrians and vehicles
- Slip lane closure provides additional pedestrian space

## Proposal: Slip Lane Closure on St Felix Ave from 61st St to Cooper Ave