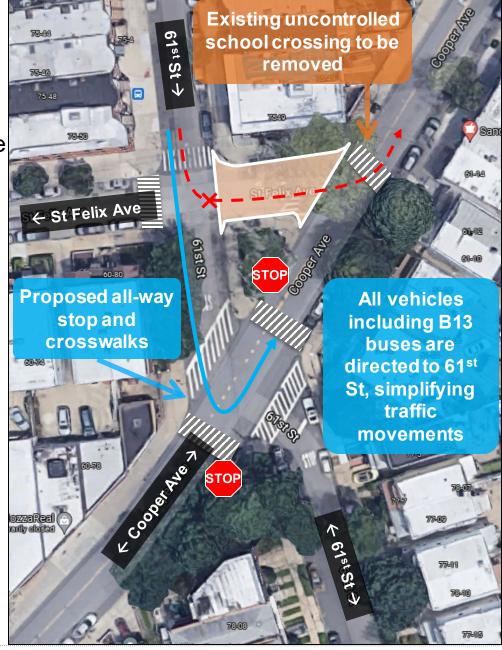

## **Proposal: Slip Lane Closure**

- DOT collected traffic data to ensure feasibility of closing slip lane on St Felix Ave between 61st St and Cooper Ave
- Removal of slip lane creates fewer conflicts between pedestrians and vehicles
- Slip lane closure provides additional pedestrian space

## Proposal: Slip Lane Closure on St Felix Ave from 61st St to Cooper Ave

## **Proposal: New Intersection Controls**

- New traffic signal approved at:
  - Cooper Ave and 64<sup>th</sup> PI
- New LPI approved at:
  - Cooper Ave and 64th St
- New all-way stop controls approved at:
  - Cooper Ave and 60<sup>th</sup> Ln
  - Cooper Ave and 61st St
  - St Felix Ave and 60<sup>th</sup> Ln
- New intersection control pending study at:
  - St Felix Ave and 61st St
- New intersection controls denied at:
  - Cooper Ave and 60<sup>th</sup> St