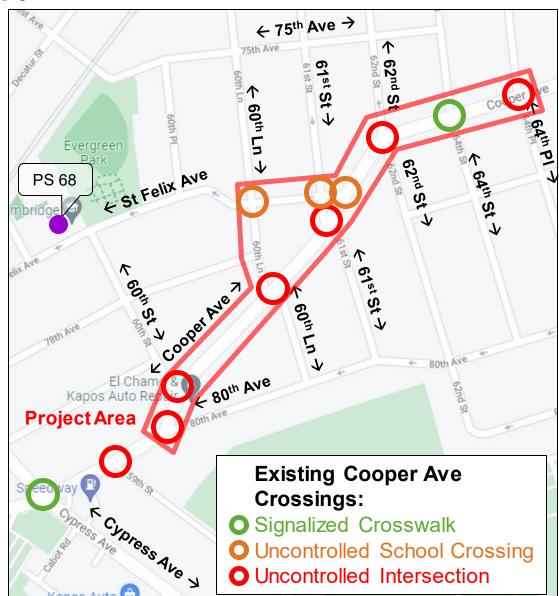

## **Existing Issues**

- No controlled pedestrian crossings on Cooper Ave between Cypress Ave and 64th St
- Close intersections create confusing traffic patterns
- Speeding on Cooper Ave
- Angled intersections allow fast turns
- Visibility issues near 61<sup>st</sup> St

## **Existing Issues**