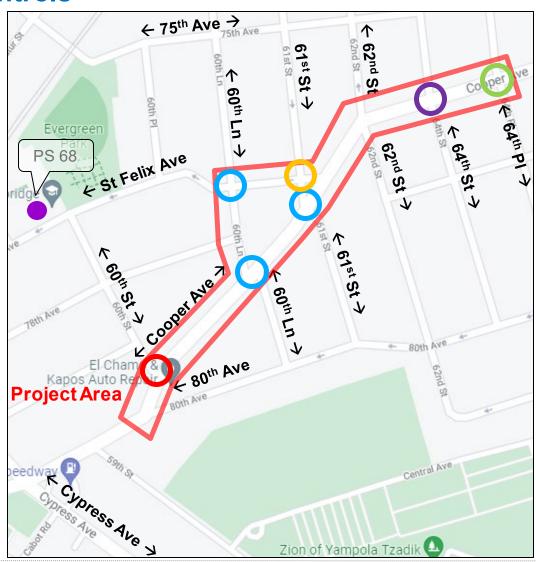

## **Project Area**

- B13 and Q39 bus routes
- Local Truck Route
- Many crossings by students at nearby PS 68
- Primarily residential with some commercial use
- DOT received requests from community for safety improvements
- DOT conducted walkthrough with Councilmember Holden, CB5 District Manager, and members of LPHOA in May 2021
- DOT presented proposal to LPHOA in December 2021

## Cooper Ave, 80<sup>th</sup> Ave to 64<sup>th</sup> PI

## **Existing Issues**

- No controlled pedestrian crossings on Cooper Ave between Cypress Ave and 64th St
- Close intersections create confusing traffic patterns
- Speeding on Cooper Ave
- Angled intersections allow fast turns
- Visibility issues near 61<sup>st</sup> St