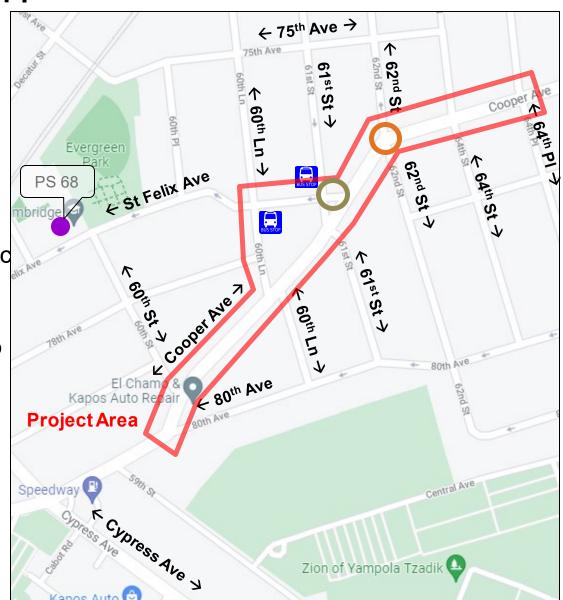

## **Project Area**

- B13 and Q39 bus routes
- Local Truck Route
- Many crossings by students at nearby PS 68
- Primarily residential with some commercial use
- DOT received requests from community for safety improvements
- DOT conducted walkthrough with Councilmember Holden, CB5 District Manager, and members of LPHOA in May 2021
- DOT presented proposal to LPHOA in December 2021

## **Safety Data**

- 6 pedestrian injuries from 2015-2019, spread out along the corridor
- 4.3 KSI/mile puts project area in middle third of Queens corridors

| Ave                                                                                                                                                                                                                                                                                                                                                                                                                                                                                                                                                                                                                                                                                                                                                                                                                                                                                                                                                                                                                                                                                                                                                                                                                                                                                                                                                                                                                                                                                                                                                                                                                                                                                                                                                                                                                                                                                                                                                                                                                                                                                                                            | ← 75 <sup>th</sup> Ave →                          |                  |
|--------------------------------------------------------------------------------------------------------------------------------------------------------------------------------------------------------------------------------------------------------------------------------------------------------------------------------------------------------------------------------------------------------------------------------------------------------------------------------------------------------------------------------------------------------------------------------------------------------------------------------------------------------------------------------------------------------------------------------------------------------------------------------------------------------------------------------------------------------------------------------------------------------------------------------------------------------------------------------------------------------------------------------------------------------------------------------------------------------------------------------------------------------------------------------------------------------------------------------------------------------------------------------------------------------------------------------------------------------------------------------------------------------------------------------------------------------------------------------------------------------------------------------------------------------------------------------------------------------------------------------------------------------------------------------------------------------------------------------------------------------------------------------------------------------------------------------------------------------------------------------------------------------------------------------------------------------------------------------------------------------------------------------------------------------------------------------------------------------------------------------|---------------------------------------------------|------------------|
| Capetain's                                                                                                                                                                                                                                                                                                                                                                                                                                                                                                                                                                                                                                                                                                                                                                                                                                                                                                                                                                                                                                                                                                                                                                                                                                                                                                                                                                                                                                                                                                                                                                                                                                                                                                                                                                                                                                                                                                                                                                                                                                                                                                                     | 62nd St. 62nd St. 61st St. 61st St. 60th L        | 5                |
| Evergreen Evergreen                                                                                                                                                                                                                                                                                                                                                                                                                                                                                                                                                                                                                                                                                                                                                                                                                                                                                                                                                                                                                                                                                                                                                                                                                                                                                                                                                                                                                                                                                                                                                                                                                                                                                                                                                                                                                                                                                                                                                                                                                                                                                                            | 0 <sup>th</sup> L                                 | 71 6Am PI        |
| PS 68                                                                                                                                                                                                                                                                                                                                                                                                                                                                                                                                                                                                                                                                                                                                                                                                                                                                                                                                                                                                                                                                                                                                                                                                                                                                                                                                                                                                                                                                                                                                                                                                                                                                                                                                                                                                                                                                                                                                                                                                                                                                                                                          | We V                                              | Am Pl → 6Am St → |
|                                                                                                                                                                                                                                                                                                                                                                                                                                                                                                                                                                                                                                                                                                                                                                                                                                                                                                                                                                                                                                                                                                                                                                                                                                                                                                                                                                                                                                                                                                                                                                                                                                                                                                                                                                                                                                                                                                                                                                                                                                                                                                                                |                                                   |                  |
| elly Was Left A                                                                                                                                                                                                                                                                                                                                                                                                                                                                                                                                                                                                                                                                                                                                                                                                                                                                                                                                                                                                                                                                                                                                                                                                                                                                                                                                                                                                                                                                                                                                                                                                                                                                                                                                                                                                                                                                                                                                                                                                                                                                                                                | Cerus 7 4 60m                                     |                  |
| Jeth Was                                                                                                                                                                                                                                                                                                                                                                                                                                                                                                                                                                                                                                                                                                                                                                                                                                                                                                                                                                                                                                                                                                                                                                                                                                                                                                                                                                                                                                                                                                                                                                                                                                                                                                                                                                                                                                                                                                                                                                                                                                                                                                                       | operave 7 4 6 5 5 5 5 5 5 5 5 5 5 5 5 5 5 5 5 5 5 |                  |
| Kapos Auto Repa                                                                                                                                                                                                                                                                                                                                                                                                                                                                                                                                                                                                                                                                                                                                                                                                                                                                                                                                                                                                                                                                                                                                                                                                                                                                                                                                                                                                                                                                                                                                                                                                                                                                                                                                                                                                                                                                                                                                                                                                                                                                                                                | . N 80                                            | 80th Ave         |
| Project Area                                                                                                                                                                                                                                                                                                                                                                                                                                                                                                                                                                                                                                                                                                                                                                                                                                                                                                                                                                                                                                                                                                                                                                                                                                                                                                                                                                                                                                                                                                                                                                                                                                                                                                                                                                                                                                                                                                                                                                                                                                                                                                                   | 80th Ave                                          |                  |
| Speedway P Solit St.                                                                                                                                                                                                                                                                                                                                                                                                                                                                                                                                                                                                                                                                                                                                                                                                                                                                                                                                                                                                                                                                                                                                                                                                                                                                                                                                                                                                                                                                                                                                                                                                                                                                                                                                                                                                                                                                                                                                                                                                                                                                                                           |                                                   | Central Ave      |
| Ording Cypress Ave                                                                                                                                                                                                                                                                                                                                                                                                                                                                                                                                                                                                                                                                                                                                                                                                                                                                                                                                                                                                                                                                                                                                                                                                                                                                                                                                                                                                                                                                                                                                                                                                                                                                                                                                                                                                                                                                                                                                                                                                                                                                                                             | Total Sever Injurie                               | S 2015-2022      |
| A STATE STATE OF THE STATE OF T | 2015-2019 2015-20                                 | 19               |