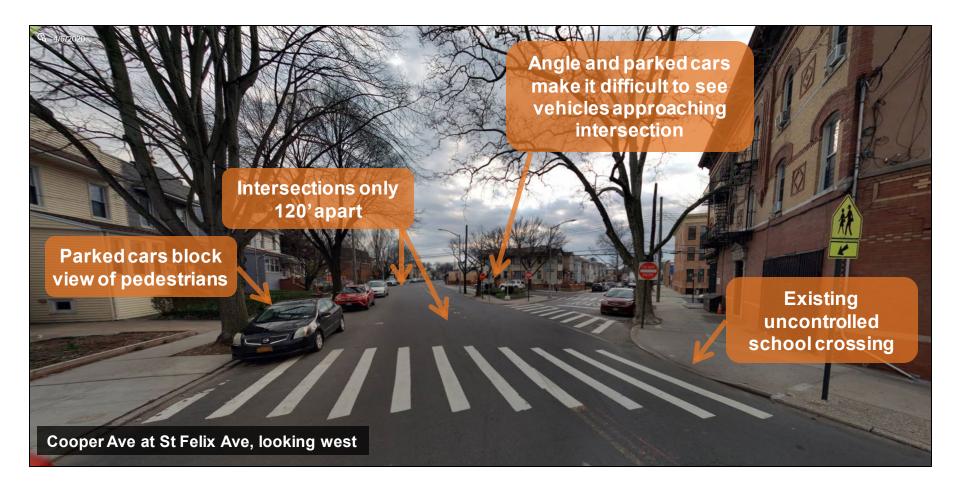

## **Existing Issues**

- No controlled pedestrian crossings on Cooper Ave between Cypress Ave and 64th St
- Close intersections create confusing traffic patterns
- Speeding on Cooper Ave
- Angled intersections allow fast turns
- Visibility issues near 61<sup>st</sup> St

## **Existing Issues**