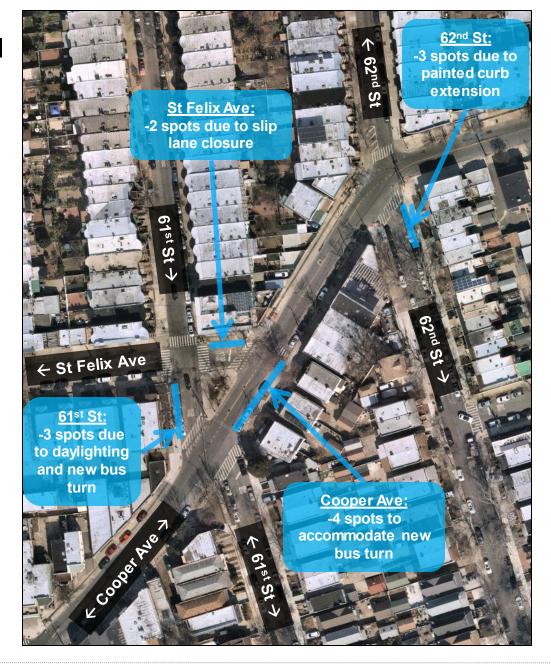

# Cooper Ave, 80<sup>th</sup> Ave to 64<sup>th</sup> PI Proposed Parking Impact

12 parking spaces repurposed for safety improvements including slip lane closure, painted curb extension, and increased pedestrian visibility