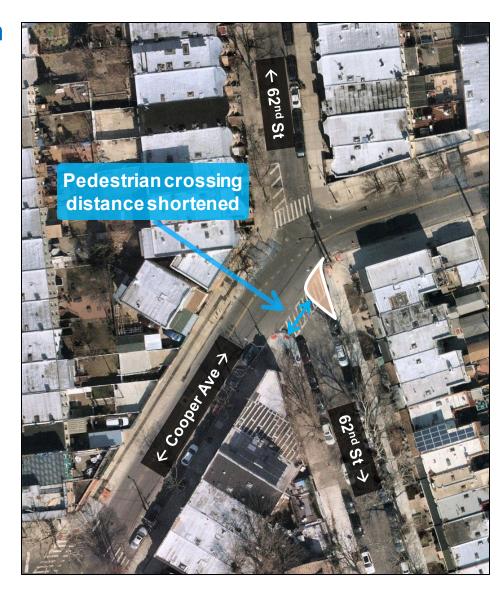

## **Proposal: Painted Curb Extension**

 Painted curb extension slows vehicles turning off of Cooper Ave and shortens pedestrian crossing distance