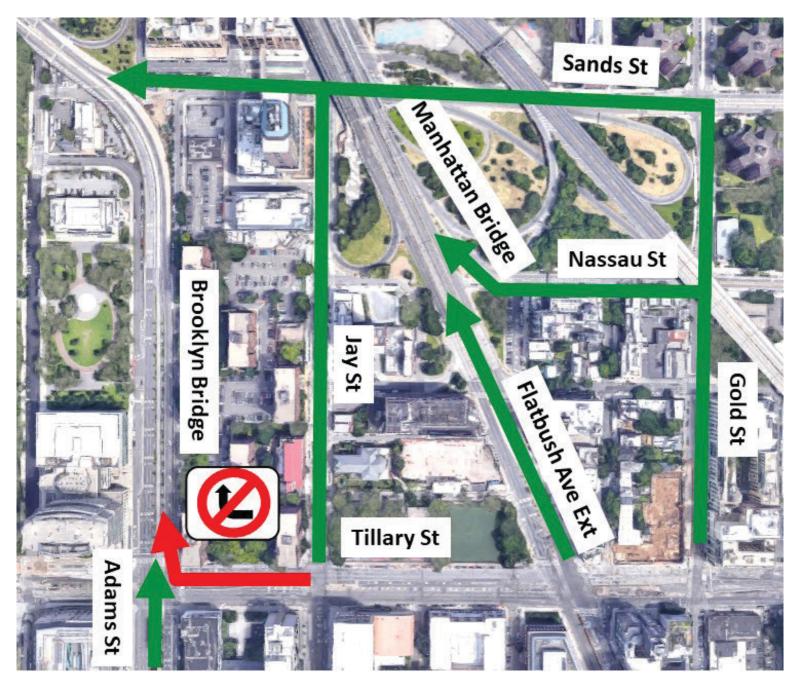

## Alternate Routes for Vehicle Access to Manhattan Via Brooklyn & Manhattan Bridges

- Diversions are expected to move traffic to both bridges along Gold Street, Nassau Street, Jay Street, Sands Street and the Flatbush Avenue Extension
- Drivers are encouraged to use alternate routes to Lower Manhattan and the FDR Drive, including the Manhattan Bridge or Hugh Carey Tunnel.