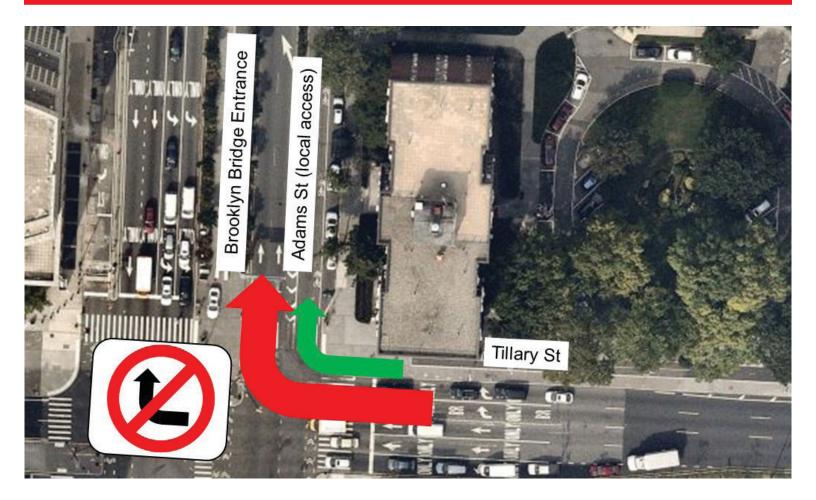

## New No Right Turn to Brooklyn Bridge

- Beginning June 21, 2021, no right turns from westbound Tillary Street to the Brooklyn Bridge for motor vehicles
- Drivers are advised to seek alternate routes to Manhattan