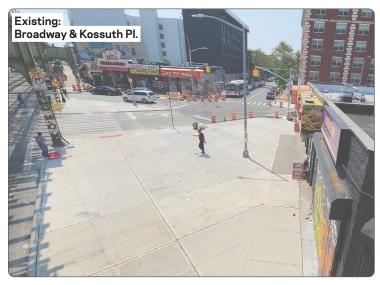

## What's Happening Here?

**Provide Public Seating** 

**Add Bike Parking** 

Broadway, Lafayette Ave. and Patchen Ave.
Public Space Improvements

Install Planters

**Host Community Programming** 

NYC DOT will bring in public space amenities to accompany the recently installed safety improvements at the intersection of Broadway, Lafayette Ave. and Patchen Ave.:

- Provide movable furniture, such as tables and chairs
- Help organize community programs and events on Kossuth Pl's newly constructed concrete space
- Install large planters
- Install new bike parking