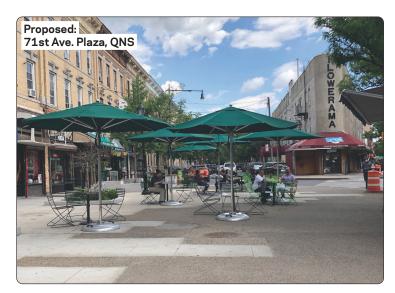

## What's Happening Here?

**Provide Public Seating** 

**Add Bike Parking** 

Broadway, Lafayette Ave. and Patchen Ave.
Public Space Improvements

Install Planters

**Host Community Programming** 

NYC DOT will bring in public space amenities to accompany the recently installed safety improvements at the intersection of Broadway, Lafayette Ave. and Patchen Ave.:

- Provide movable furniture, such as tables and chairs
- Help organize community programs and events on Kossuth Pl's newly constructed concrete space
- Install large planters
- Install new bike parking