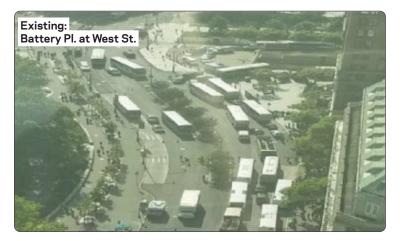

## Battery Place between Broadway and West Street Bus Improvements

| Improve Bus Travel Times                                                                  | Improve Bus Reliability    |
|-------------------------------------------------------------------------------------------|----------------------------|
| Improve Bus Access to<br>Brooklyn Battery Tunnel                                          | Organize Vehicle Movements |
| NYC DOT will implement bus improvements on Battery Place from Broadway to<br>West Street: |                            |

- Add westbound curbside bus lane between Broadway and West Street
- Between Washington Street and West Street only, install flexible plastic posts to separate westbound bus lane from general traffic lanes
- Install new right-turn bus queue jump signal from Battery Place onto West Street all vehicles are still permitted to make this turn
- Improvements will make express bus service in Lower Manhattan faster and more reliable as New York City continues its phased reopening