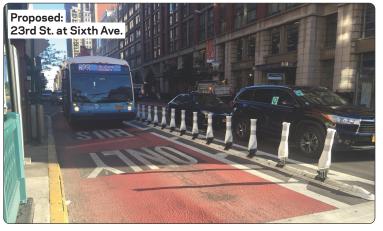

## Battery Place between Broadway and West Street Bus Improvements

| Improve Bus Travel Times                                                                  | Improve Bus Reliability    |
|-------------------------------------------------------------------------------------------|----------------------------|
| Improve Bus Access to<br>Brooklyn Battery Tunnel                                          | Organize Vehicle Movements |
| NYC DOT will implement bus improvements on Battery Place from Broadway to<br>West Street: |                            |

- Add westbound curbside bus lane between Broadway and West Street
- Between Washington Street and West Street only, install flexible plastic posts to separate westbound bus lane from general traffic lanes
- Install new right-turn bus queue jump signal from Battery Place onto West Street all vehicles are still permitted to make this turn
- Improvements will make express bus service in Lower Manhattan faster and more reliable as New York City continues its phased reopening