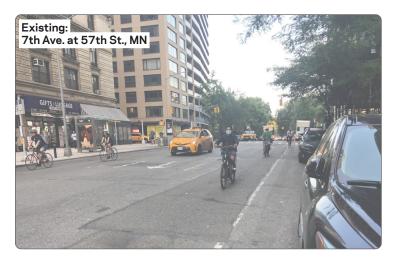

## What's Happening Here?

Add Protected Bike Lane

**Shorten Crossings** 

7th Ave., Central Park South to 46th St. Bicycle Safety Improvements

**Reduce Speeding** 

**Slow Turns** 

## NYC DOT will implement bicycle safety improvements on 7th Ave. from Central Park South to W. 46th St.:

- Install southbound protected bicycle lane along east curb from Central Park South to 47th St.
- Add offset crossings at left turns
- Add painted curb extension at 58th St.
- Install curbside bike lane along east curb from 47th St. to 46th St.
- Add painted pedestrian islands along the corridor