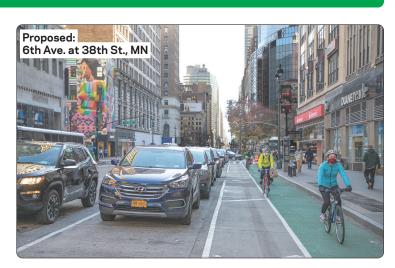

## What's Happening Here?

Add Protected Bike Lane

**Shorten Crossings** 

7th Ave., Central Park South to 46th St. Bicycle Safety Improvements

**Reduce Speeding** 

**Slow Turns** 

## NYC DOT will implement bicycle safety improvements on 7th Ave. from Central Park South to W. 46th St.:

- Install southbound protected bicycle lane along east curb from Central Park South to 47th St.
- Add offset crossings at left turns
- Add painted curb extension at 58th St.
- Install curbside bike lane along east curb from 47th St. to 46th St.
- Add painted pedestrian islands along the corridor