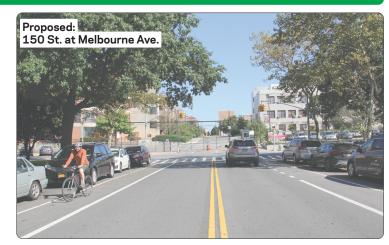

## What's Happening Here?

Improve Access to Parks

**Calm Traffic** 

73rd Ave., Cunningham Park to Alley Pond Park Bicycle Safety Improvements

Organize Roadway

Install Bike Lanes

NYC DOT will install safety improvements along 73rd Ave. from 199th St. to Springfield Blvd.:

- Install standard bicycle lanes and shared lane markings on 73rd Ave.
- Install curb-adjacent bicycle lanes on:
  - 73rd Ave. between 199 St. and Francis Lewis Blvd.
  - 73rd Ave. between Clearview Expy southbound exit and 210th St.
- Add new lane markings
- Add left turning lane on 73 Ave. at Francis Lewis Blvd.
- Upgrade existing crosswalks to high-visibility crosswalks
- Create bicycle connection from Cunningham Park to Alley Pond Park and Eastern Queens Greenway