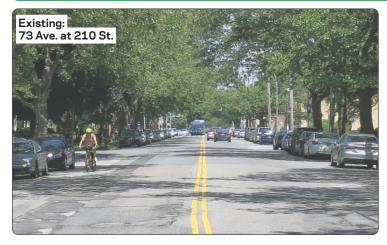

## What's Happening Here?

Improve Access to Parks

**Calm Traffic** 

73rd Ave., Cunningham Park to Alley Pond Park Bicycle Safety Improvements

Organize Roadway

Install Bike Lanes

NYC DOT will install safety improvements along 73rd Ave. from 199th St. to Springfield Blvd.:

- Install standard bicycle lanes and shared lane markings on 73rd Ave.
- Install curb-adjacent bicycle lanes on:
  - 73rd Ave. between 199 St. and Francis Lewis Blvd.
  - 73rd Ave. between Clearview Expy southbound exit and 210th St.
- Add new lane markings
- Add left turning lane on 73 Ave. at Francis Lewis Blvd.
- Upgrade existing crosswalks to high-visibility crosswalks
- Create bicycle connection from Cunningham Park to Alley Pond Park and Eastern Queens Greenway