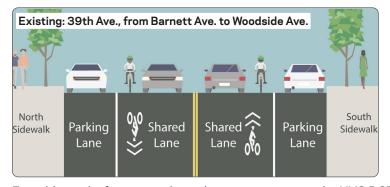

## What's Happening Here?

**Create New Pedestrian Space** 

**Expand Bicycle Network** 

39th Ave., Barnett Ave. to Woodside Ave. Barnett Ave., 43rd St. to 39th Ave. 43rd St., Skillman Ave. to Barnett Ave. Bike Boulevard & Safety Improvements

**Calm Traffic** 

**Shorten Pedestrian Crossings** 

NYC DOT will implement a Bike Boulevard and safety improvements on 39th Ave. from Barnett Ave. to Woodside Ave., Barnett Ave. from 43rd St. to 39th Ave., and 43rd St. from Skillman Ave. to Barnett Ave.:

- Upgrade Open Street with permanent traffic calming elements on 39th Ave., from Barnett Ave. to Woodside Ave.
- Install protected bike lane, new pedestrian crossings, and pedestrian ramps on 39th Ave.
- Install new pedestrian space on 39th Ave.
- Install standard bike lanes on Barnett Ave., from 43 St. to 39th Ave.
- Install standard bike lane and shared bike lane on 43rd St., from Skillman Ave. to Barnett Ave.
- Implement street direction conversions on 39th Ave. and Barnett Ave.