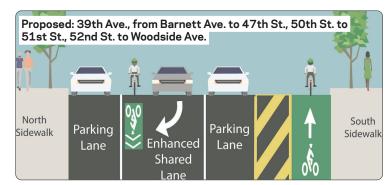

## What's Happening Here?

**Create New Pedestrian Space** 

**Expand Bicycle Network** 

39th Ave., Barnett Ave. to Woodside Ave. Barnett Ave., 43rd St. to 39th Ave. 43rd St., Skillman Ave. to Barnett Ave. Bike Boulevard & Safety Improvements

**Calm Traffic** 

**Shorten Pedestrian Crossings** 

NYC DOT will implement a Bike Boulevard and safety improvements on 39th Ave. from Barnett Ave. to Woodside Ave., Barnett Ave. from 43rd St. to 39th Ave., and 43rd St. from Skillman Ave. to Barnett Ave.:

- Upgrade Open Street with permanent traffic calming elements on 39th Ave., from Barnett Ave. to Woodside Ave.
- Install protected bike lane, new pedestrian crossings, and pedestrian ramps on 39th Ave.
- Install new pedestrian space on 39th Ave.
- Install standard bike lanes on Barnett Ave., from 43 St. to 39th Ave.
- Install standard bike lane and shared bike lane on 43rd St., from Skillman Ave. to Barnett Ave.
- Implement street direction conversions on 39th Ave. and Barnett Ave.