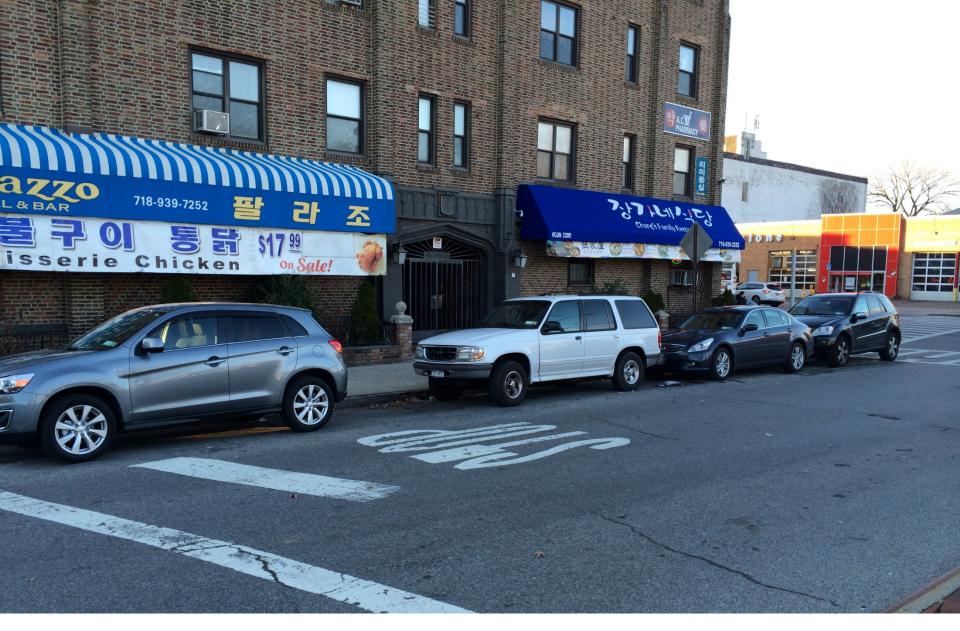

Curb Regulations

Existing Conditions 155<sup>th</sup> Street looking east

Existing Conditions 155<sup>th</sup> Street looking west

Base map