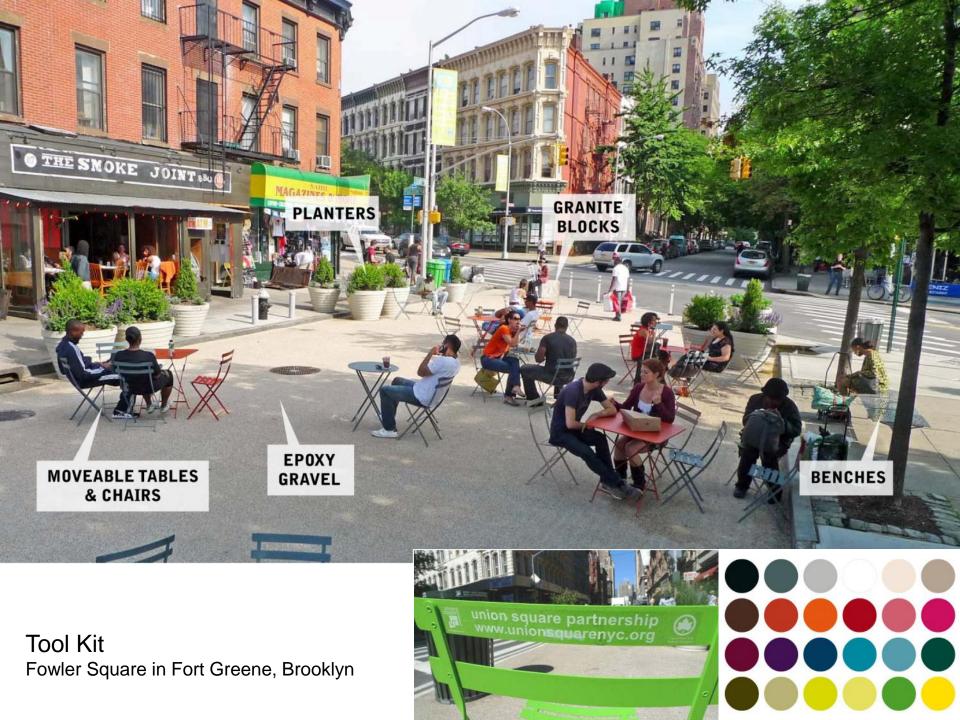

2015, 78<sup>th</sup> Street Jackson Heights, QN

2012, Fowler Square Fort Greene, Brooklyn

Myrtle-Cooper Plaza Glendale, QN

2011, Putnam Plaza Clinton Hill, Brooklyn

Plaza Maintenance KAAQ would be responsible for plaza maintenance.