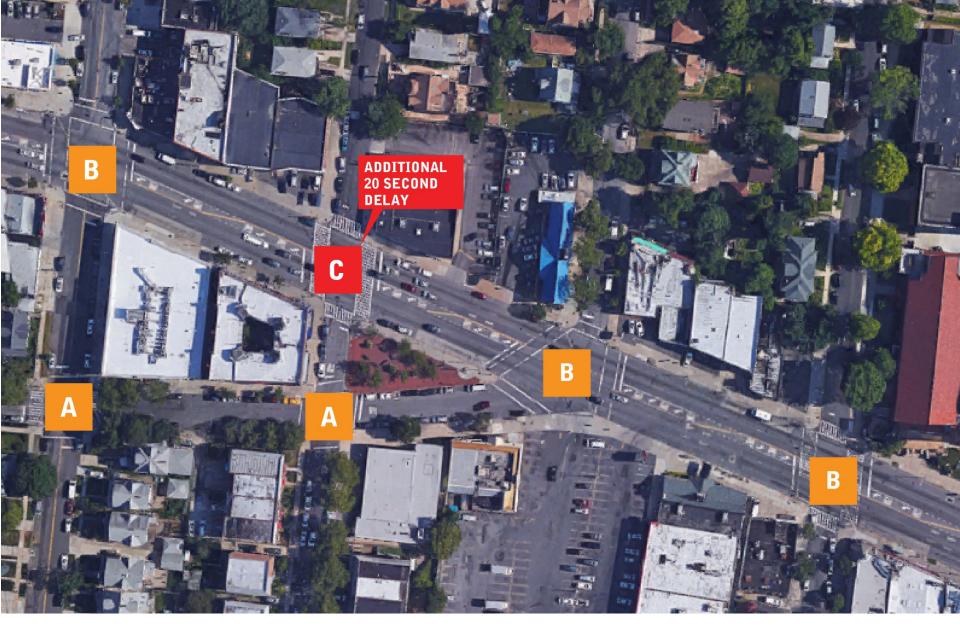

## **PEAK # OF VEHICLES / HOUR**

320

**269** 

263

Willoughby St, BK 78th Street, QN Putnam Ave, BK **191** Pershing Sq, MN 1116 Roosevelt Ave, QN 114 Hudson St, MN 95 S. Elliott Pl, BK

Proposed Level of Service AM Peak Hour, 8 - 9AM