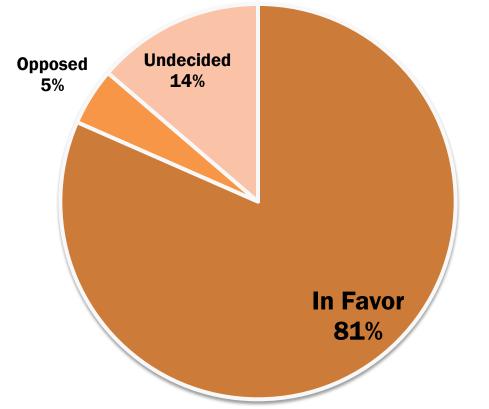

## 278 surveys collected

One Day Plaza Survey Results What is your Top Neighborhood Priority?

Crash History 2009-2013, 54 crashes Roosevelt Ave and Northern Blvd are both Vision Zero Priority Corridors

Bus Stop Locations Q13 & Q28 Services MTA Suggests Removal of Stop