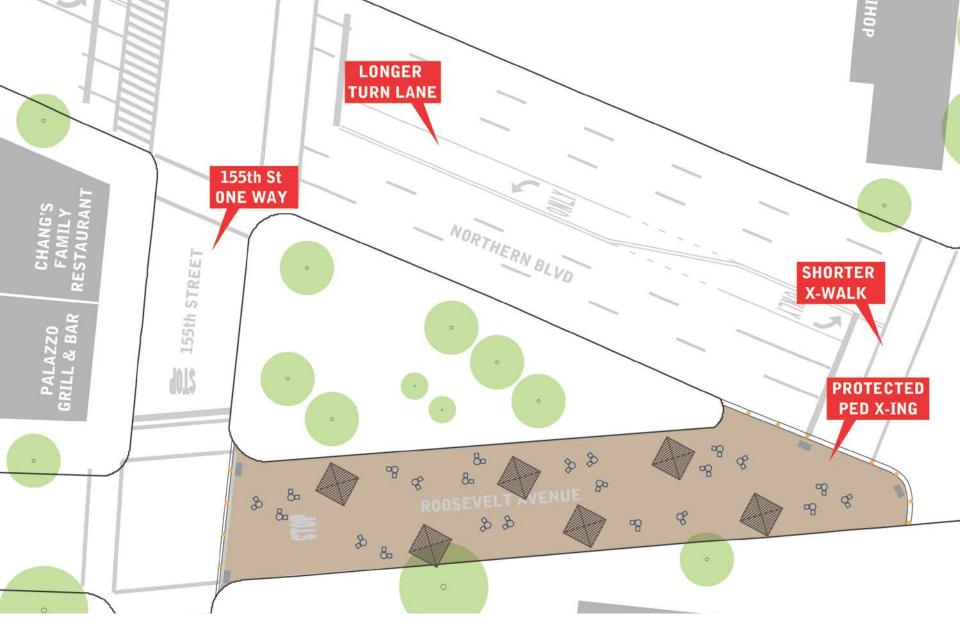

### Design

- Lighting Improvements
- Add plantings
- Support for rearranging parking to accommodate loss of spots (add parking to Northern Blvd, Roosevelt Avenue)
- Relocate Q13, Q28 bus stop across 156<sup>th</sup> Street
- Change 155<sup>th</sup> Street to one-way
- Provide area for performances, gatherings, and kids' play
- Include pedestrian safety measures

## Proposed Improvements

9 new parking spaces created – Net Loss of 3 parking spaces