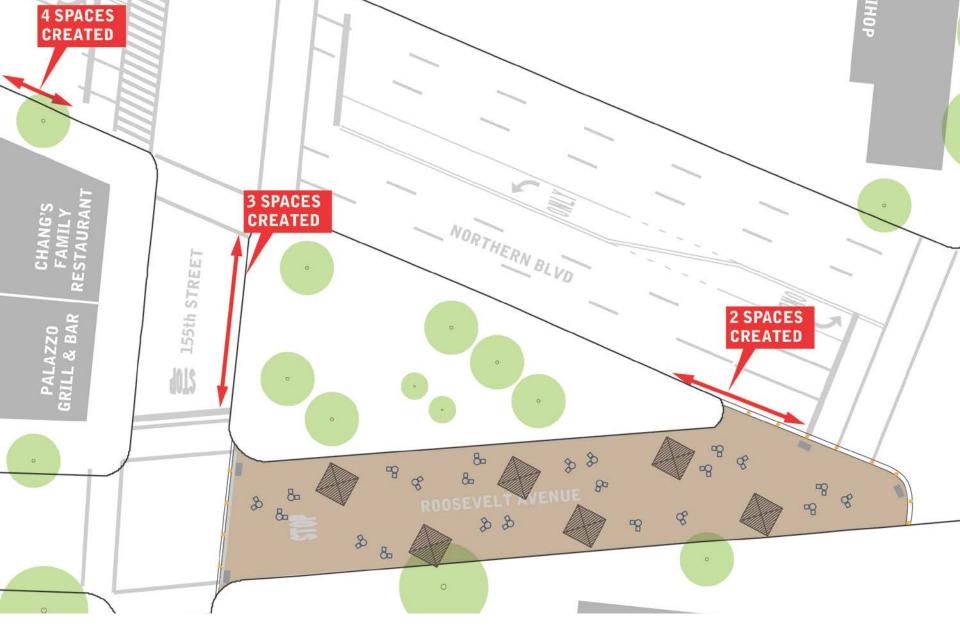

## Proposed Improvements

9 new parking spaces created – Net Loss of 3 parking spaces