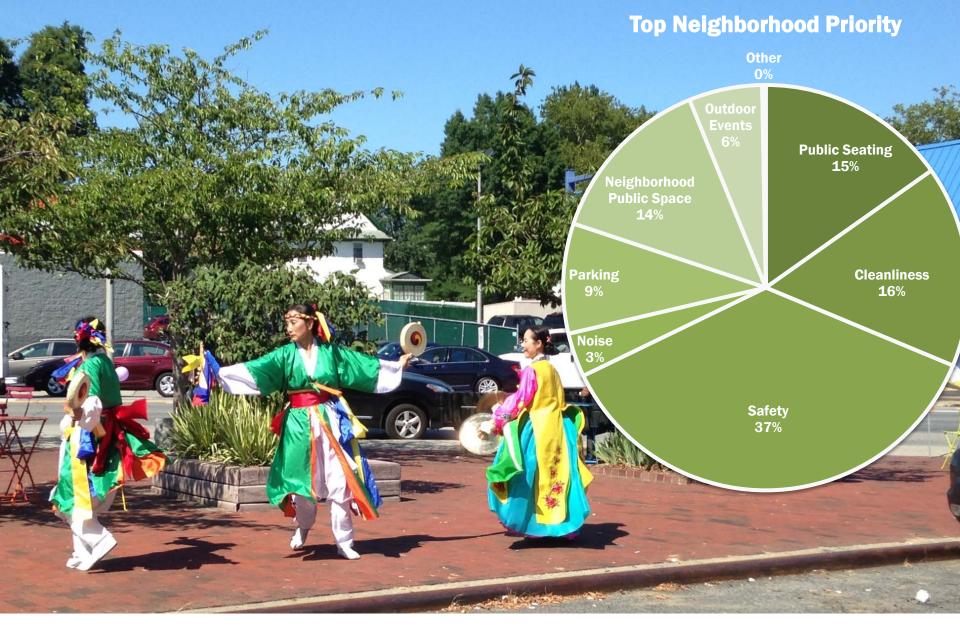

## 278 surveys collected

One Day Plaza Survey Results What is your Top Neighborhood Priority?

Crash History 2009-2013, 54 crashes Roosevelt Ave and Northern Blvd are both Vision Zero Priority Corridors

Bus Stop Locations Q13 & Q28 Services MTA Suggests Removal of Stop