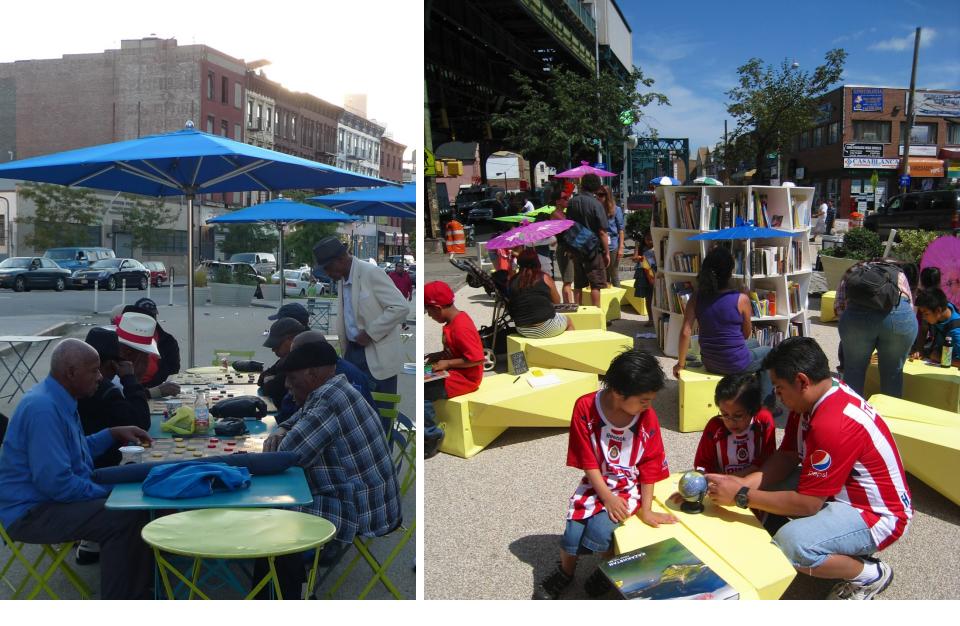

#### **One-Day Plazas**

#1 - Friday, August 7<sup>th</sup> 11am – 6pm
#2 - Saturday, April 18<sup>th</sup> 11am – 6pm
Roosevelt Ave. between 155<sup>th</sup> St. & Northern Blvd.

## 278 surveys collected

One Day Plaza Survey Results What is your Top Neighborhood Priority?

Crash History 2009-2013, 54 crashes Roosevelt Ave and Northern Blvd are both Vision Zero Priority Corridors

Bus Stop Locations Q13 & Q28 Services MTA Suggests Removal of Stop