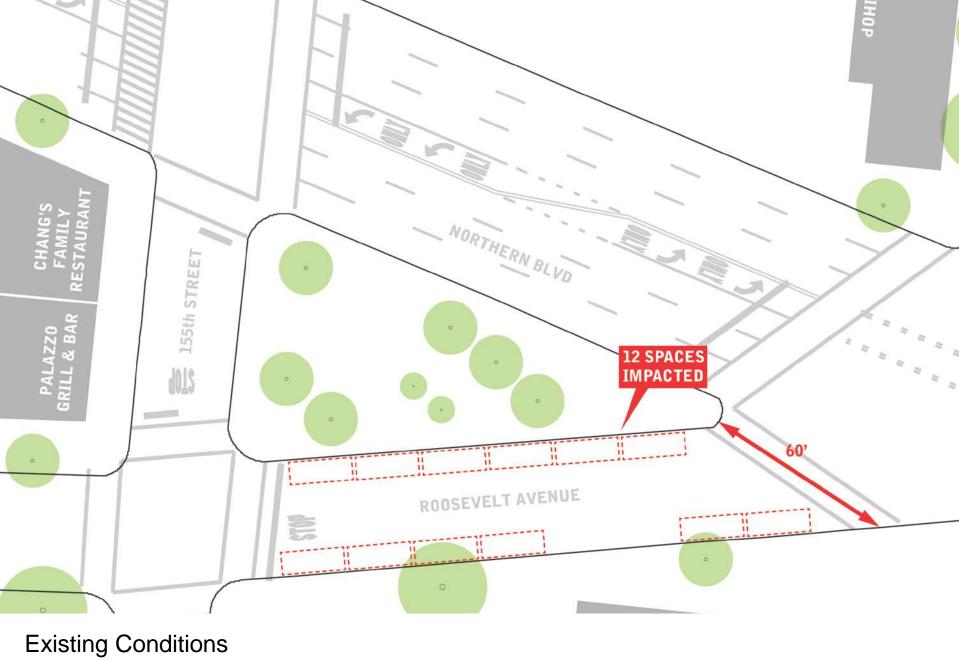

Curb Regulations

Existing Conditions 155<sup>th</sup> Street looking east

Existing Conditions 155<sup>th</sup> Street looking west

Base map