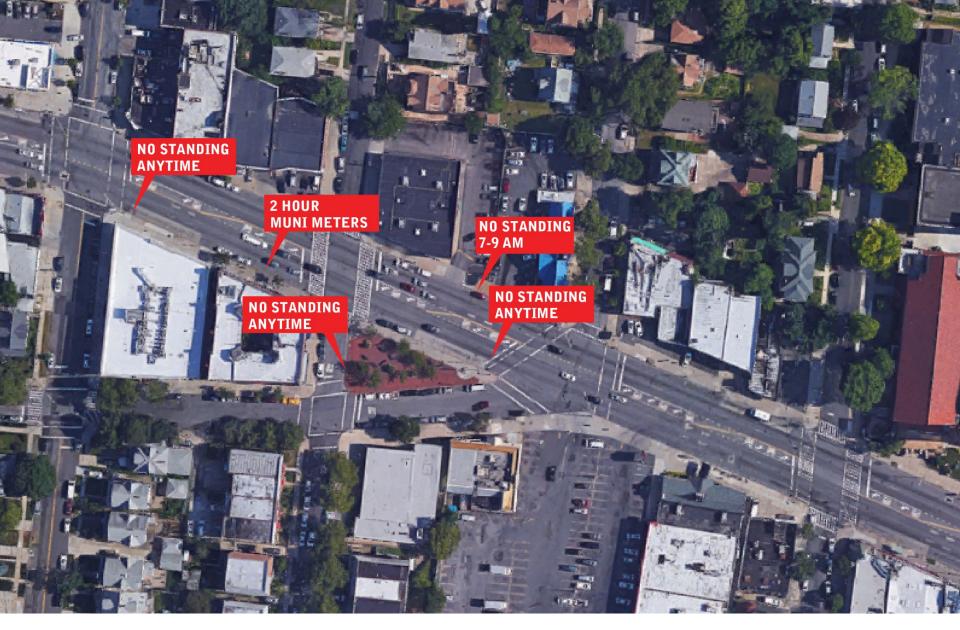

Curb Regulations

Existing Conditions 155<sup>th</sup> Street looking east

Existing Conditions 155<sup>th</sup> Street looking west

Base map