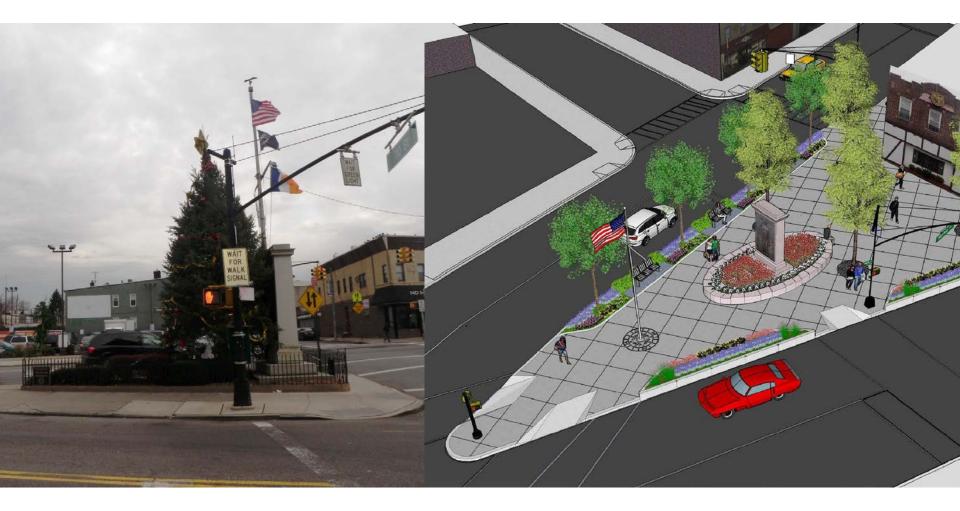

Curb Regulations

Existing Conditions 155<sup>th</sup> Street looking east

Existing Conditions 155<sup>th</sup> Street looking west

Base map

## Proposed Improvements

9 new parking spaces created – Net Loss of 3 parking spaces