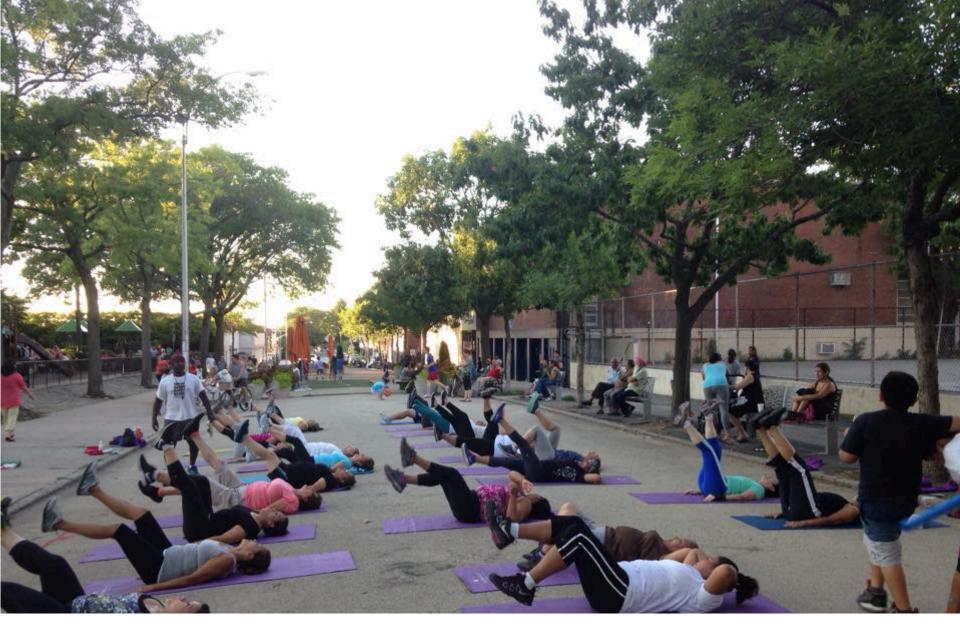

#### **One-Day Plazas**

#1 - Friday, August 7<sup>th</sup> 11am – 6pm
#2 - Saturday, April 18<sup>th</sup> 11am – 6pm
Roosevelt Ave. between 155<sup>th</sup> St. & Northern Blvd.

## 278 surveys collected

One Day Plaza Survey Results What is your Top Neighborhood Priority?

Crash History 2009-2013, 54 crashes Roosevelt Ave and Northern Blvd are both Vision Zero Priority Corridors

Bus Stop Locations Q13 & Q28 Services MTA Suggests Removal of Stop