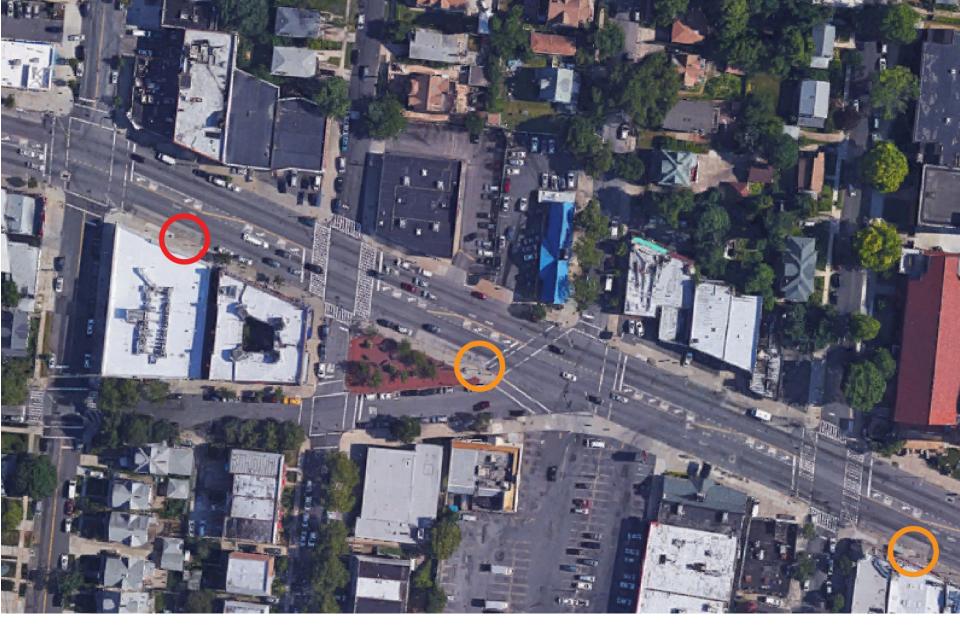

## 278 surveys collected

One Day Plaza Survey Results What is your Top Neighborhood Priority?

Crash History 2009-2013, 54 crashes Roosevelt Ave and Northern Blvd are both Vision Zero Priority Corridors

Bus Stop Locations Q13 & Q28 Services MTA Suggests Removal of Stop