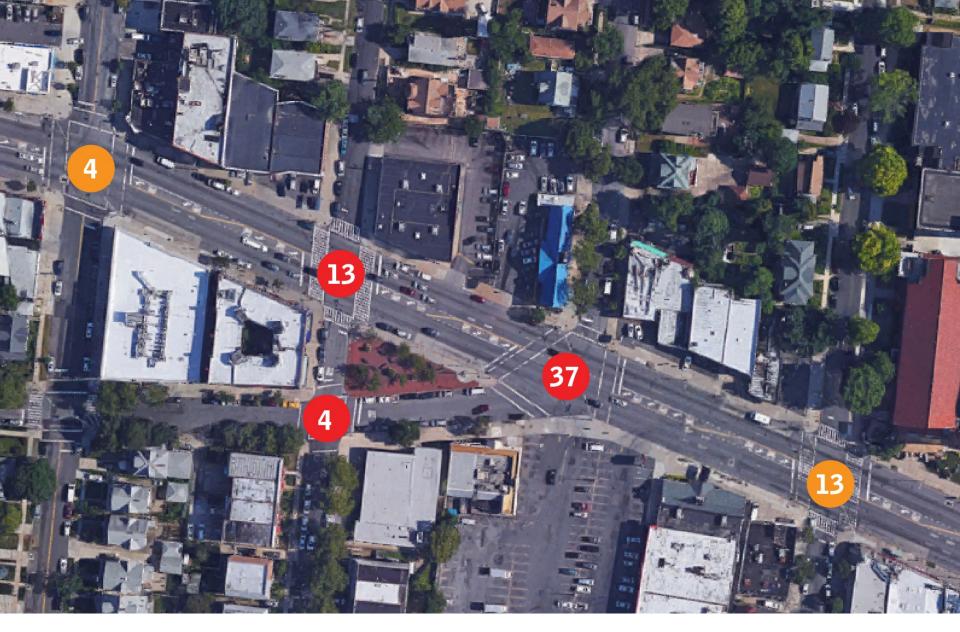

## 278 surveys collected

One Day Plaza Survey Results What is your Top Neighborhood Priority?

Crash History 2009-2013, 54 crashes Roosevelt Ave and Northern Blvd are both Vision Zero Priority Corridors

Bus Stop Locations Q13 & Q28 Services MTA Suggests Removal of Stop