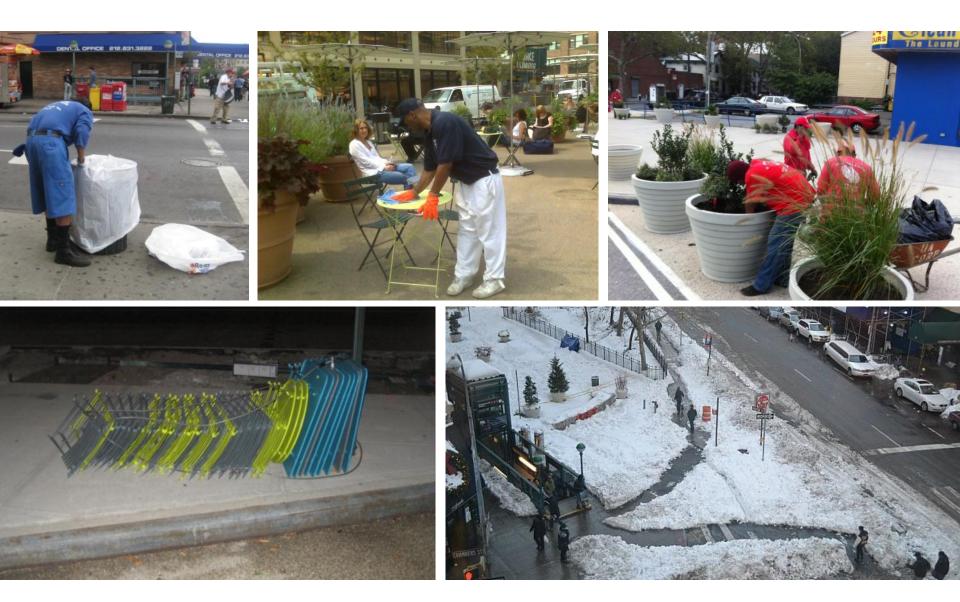

2015, 78<sup>th</sup> Street Jackson Heights, QN

2012, Fowler Square Fort Greene, Brooklyn

Myrtle-Cooper Plaza Glendale, QN

2011, Putnam Plaza Clinton Hill, Brooklyn

Plaza Maintenance KAAQ would be responsible for plaza maintenance.