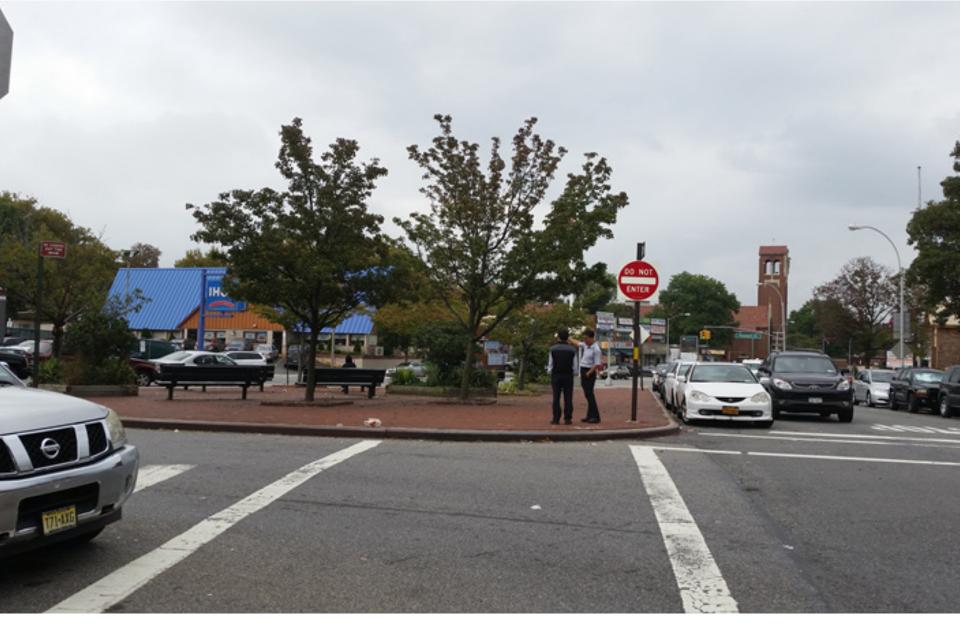

Curb Regulations

Existing Conditions 155<sup>th</sup> Street looking east

Existing Conditions 155<sup>th</sup> Street looking west

Base map