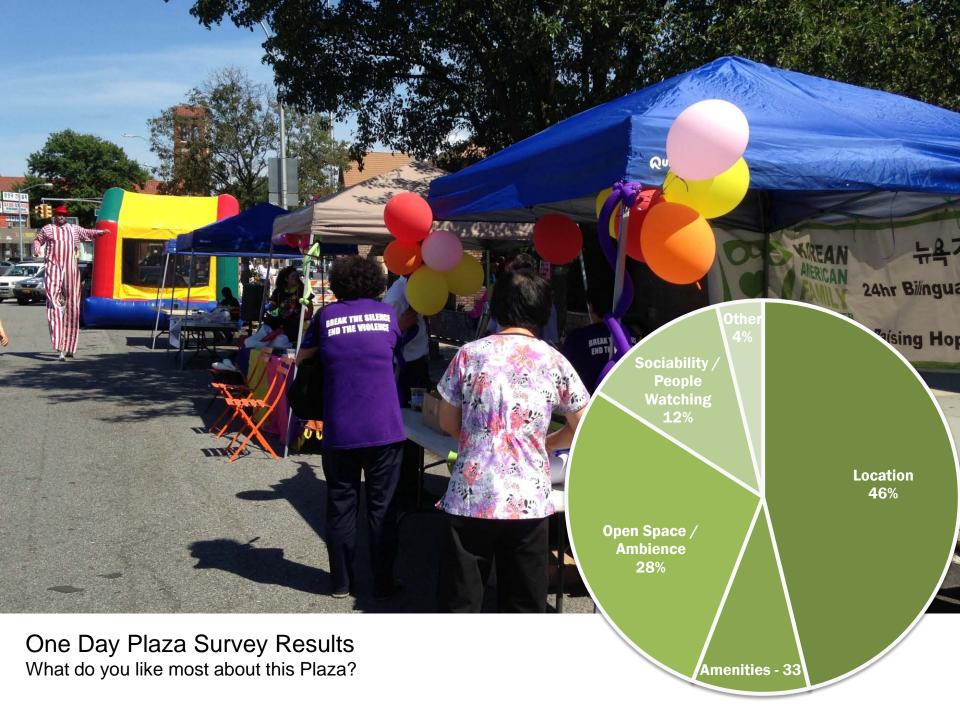

## 278 surveys collected

One Day Plaza Survey Results What is your Top Neighborhood Priority?

Crash History 2009-2013, 54 crashes Roosevelt Ave and Northern Blvd are both Vision Zero Priority Corridors

Bus Stop Locations Q13 & Q28 Services MTA Suggests Removal of Stop