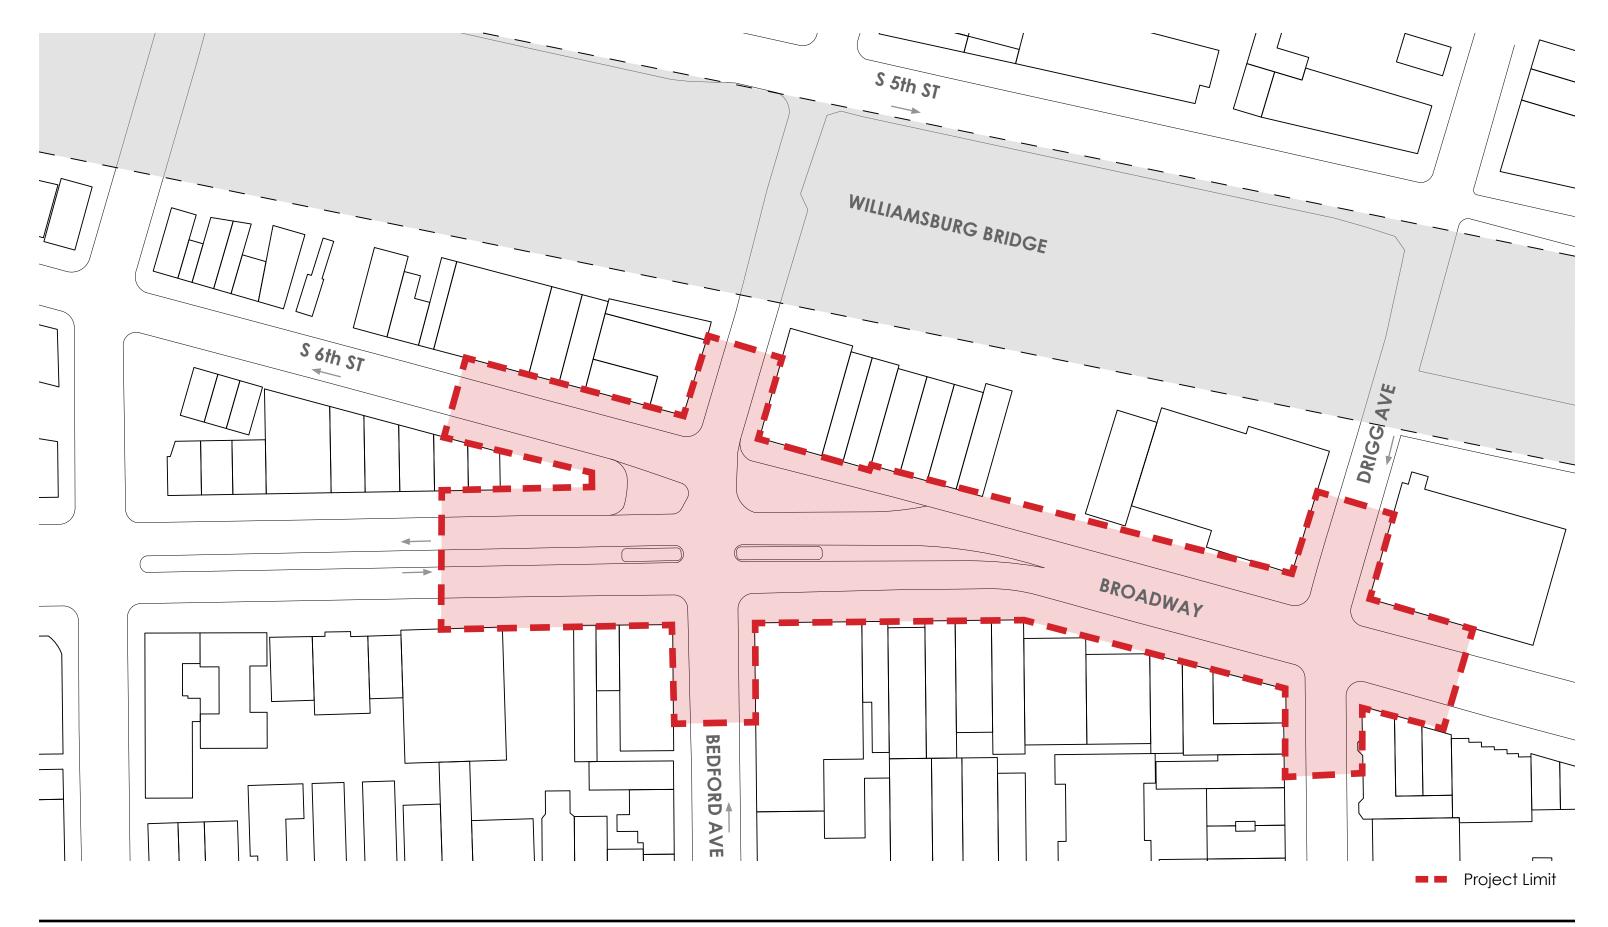

Thomas Balsley Associates February 17, 2015 Preliminary and Final Design for Reconstruction of Broadway Bedford Plaza HWPLZ016K Borough of Brooklyn **Project Limit** 

Thomas Balsley Associates February 17, 2015 Preliminary and Final Design for Reconstruction of Broadway Bedford Plaza HWPLZ016K Borough of Brooklyn