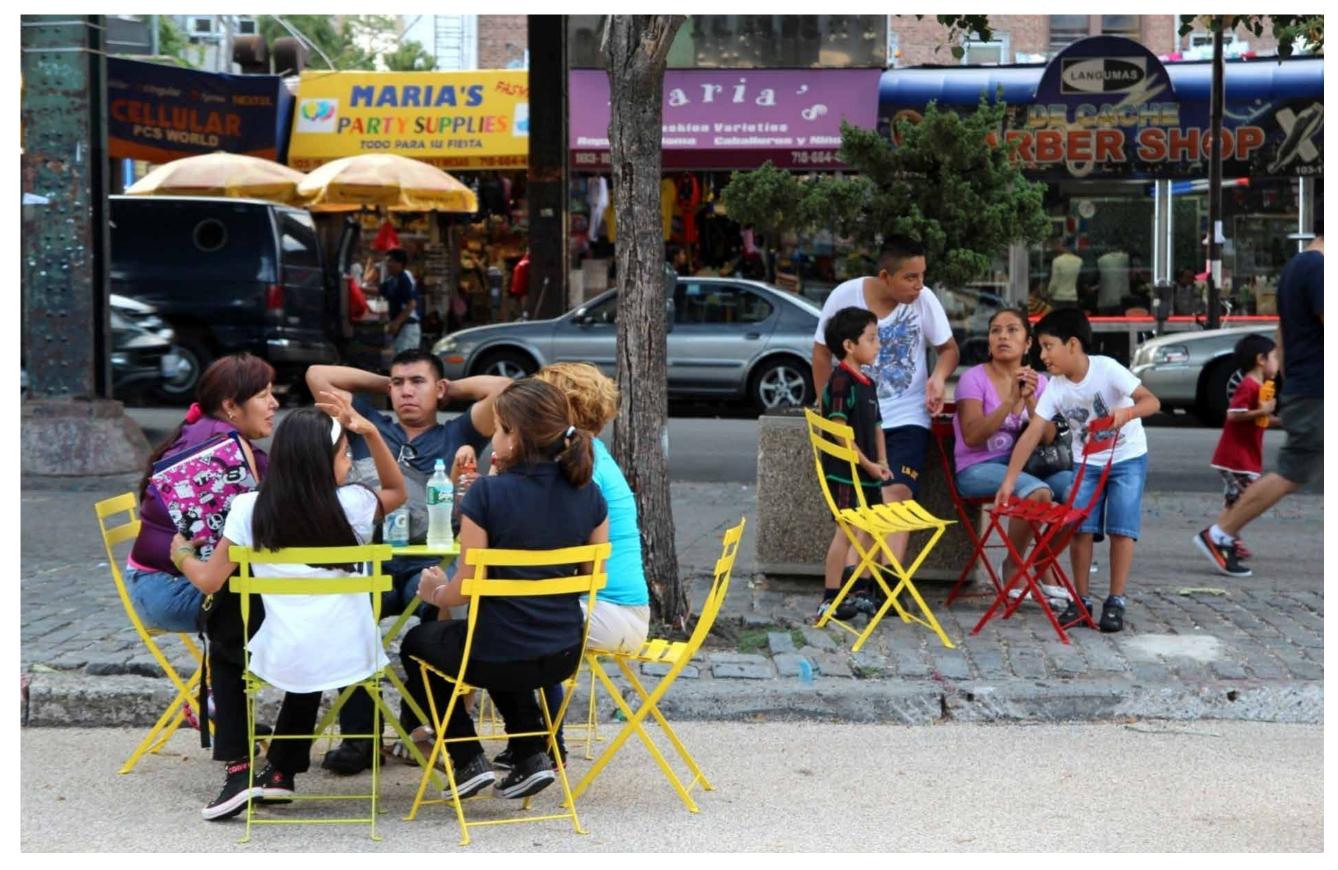

## MOST DESIRED ELEMENTS

- Trees
- Table and chairs
- Drinking fountain
- Concession kiosk
- Screen adjacent parking lot
- Protect edges but remove boulders
- Work with historical light poles but contemporary furnishings
- Provide area for small-scale performances/ events/cultural activities