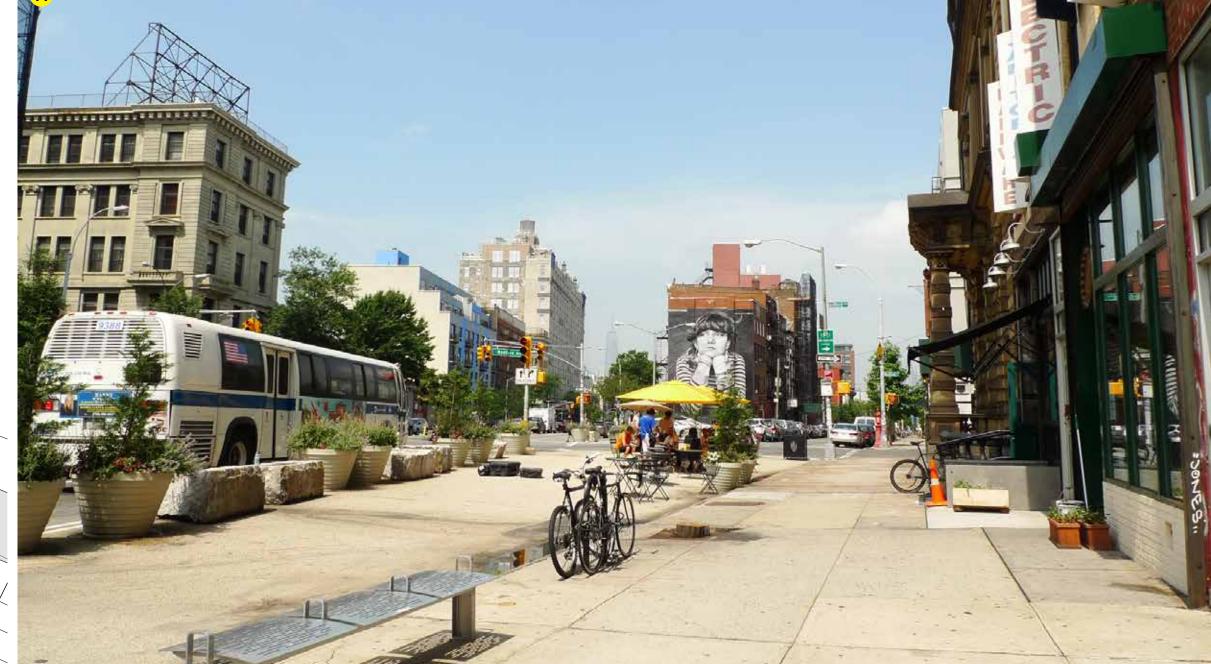

## MOST DESIRED ELEMENTS

- Trees
- Table and chairs
- Drinking fountain
- Concession kiosk
- Screen adjacent parking lot
- Protect edges but remove boulders
- Work with historical light poles but contemporary furnishings
- Provide area for small-scale performances/ events/cultural activities