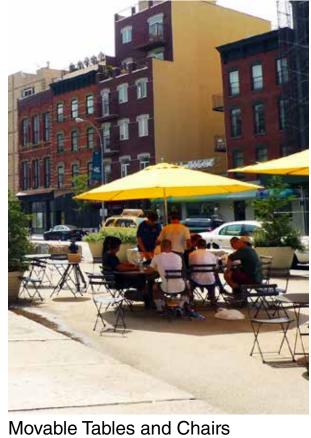

## MOST DESIRED ELEMENTS

- Trees
- Table and chairs
- Drinking fountain
- Concession kiosk
- Screen adjacent parking lot
- Protect edges but remove boulders
- Work with historical light poles but contemporary furnishings
- Provide area for small-scale performances/ events/cultural activities