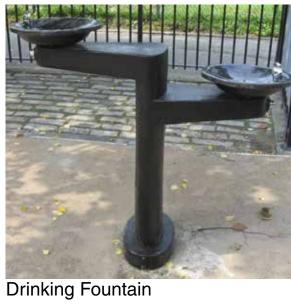

## MOST DESIRED ELEMENTS

- Trees
- Table and chairs
- Drinking fountain
- Concession kiosk
- Screen adjacent parking lot
- Protect edges but remove boulders
- Work with historical light poles but contemporary furnishings
- Provide area for small-scale performances/ events/cultural activities