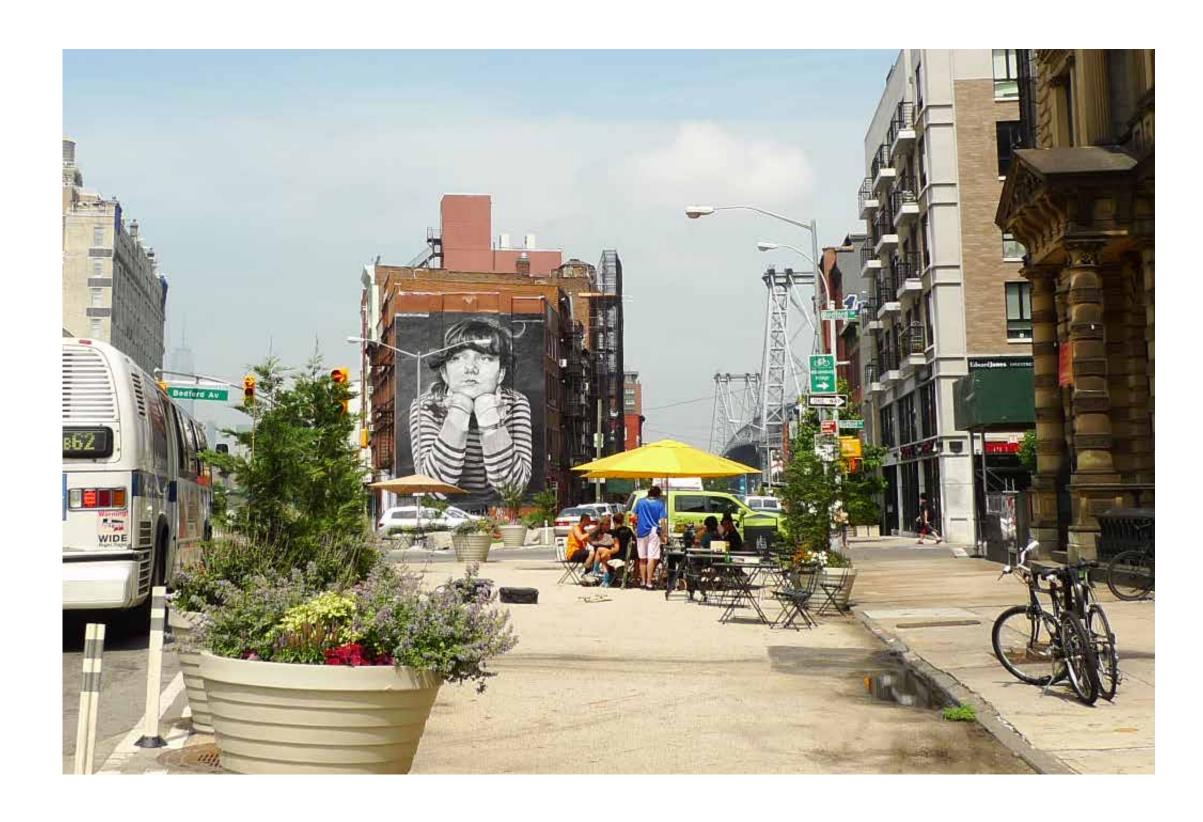

## MOST DESIRED ELEMENTS

- Trees
- Table and chairs
- Drinking fountain
- Concession kiosk
- Screen adjacent parking lot
- Protect edges but remove boulders
- Work with historical light poles but contemporary furnishings
- Provide area for small-scale performances/ events/cultural activities