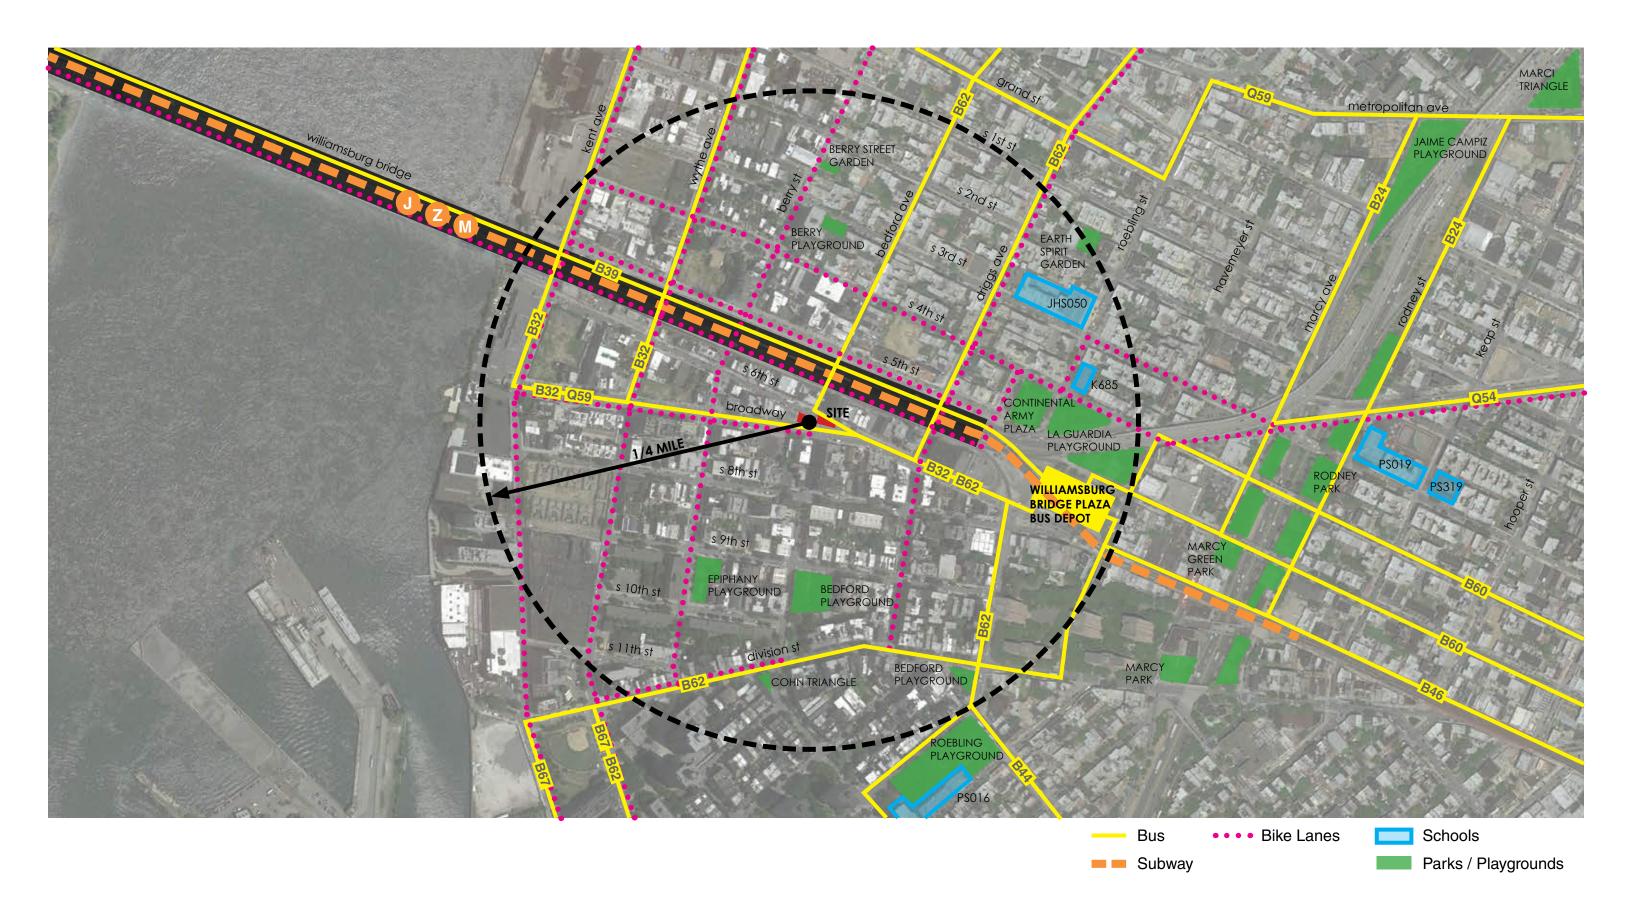

Thomas Balsley Associates February 17, 2015 Preliminary and Final Design for Reconstruction of Broadway Bedford Plaza HWPLZ016K Borough of Brooklyn **Project Limit** 

Thomas Balsley Associates February 17, 2015 Preliminary and Final Design for Reconstruction of Broadway Bedford Plaza HWPLZ016K Borough of Brooklyn