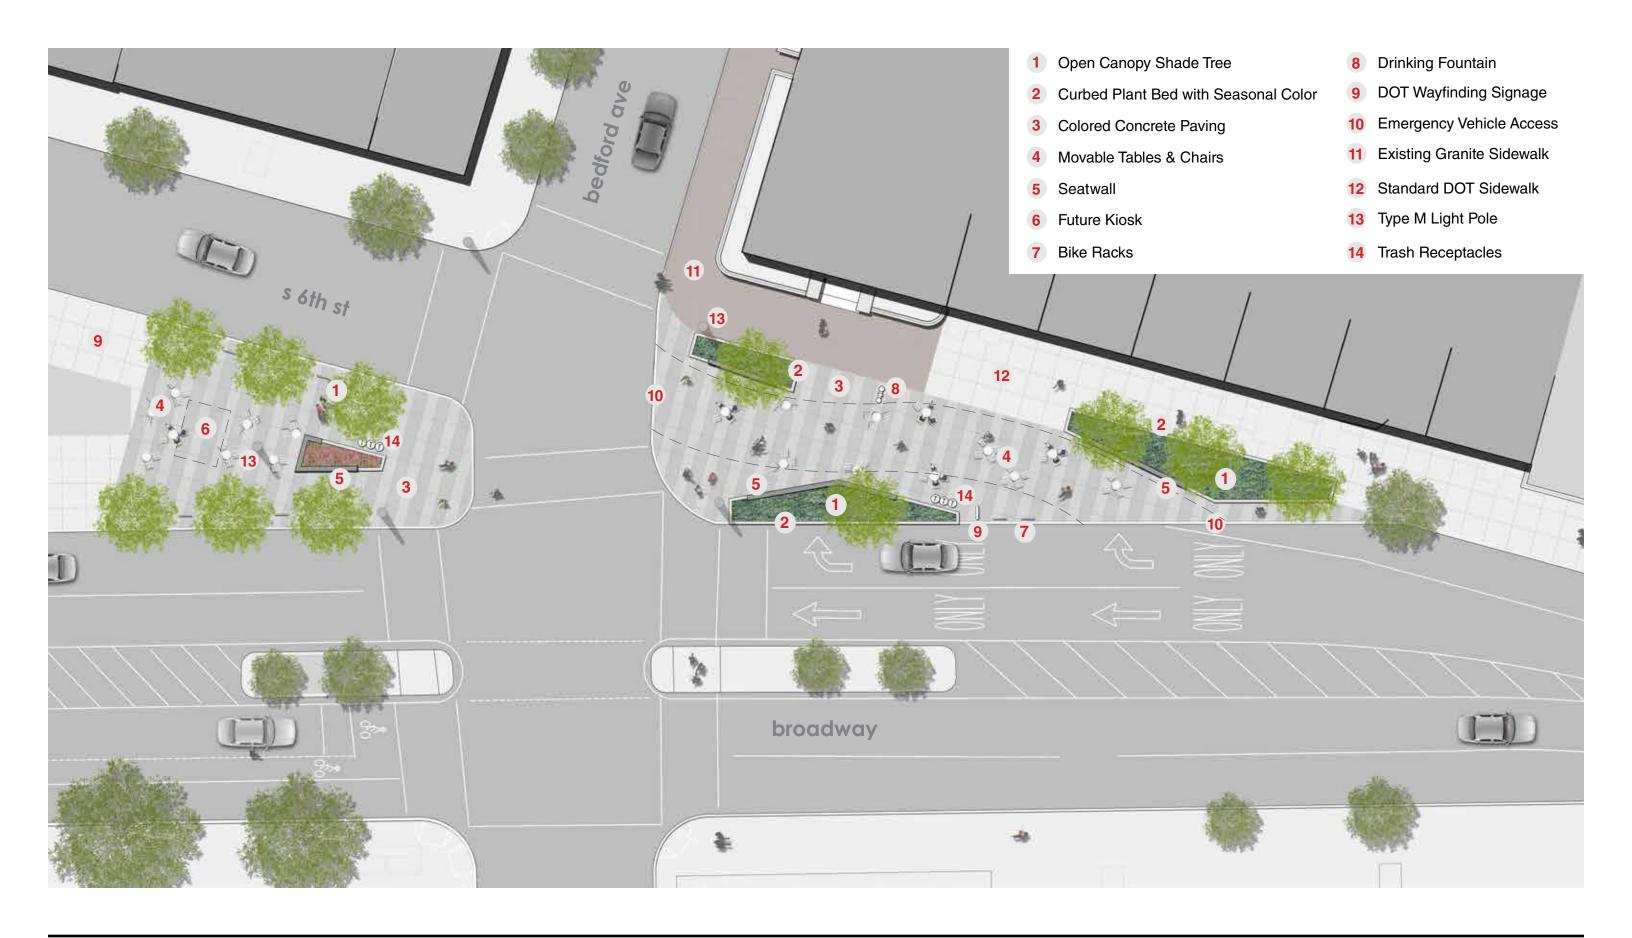

## MOST DESIRED ELEMENTS

- Trees
- Table and chairs
- Drinking fountain
- Concession kiosk
- Screen adjacent parking lot
- Protect edges but remove boulders
- Work with historical light poles but contemporary furnishings
- Provide area for small-scale performances/ events/cultural activities

#### **Base Map and Constraints**

Thomas Balsley Associates February 17, 2015 Preliminary and Final Design for Reconstruction of Broadway Bedford Plaza HWPLZ016K Borough of Brooklyn **Schematic Plan** 

Trash Receptacle

Seatwall

Department of Transportation Department of Design and Construction