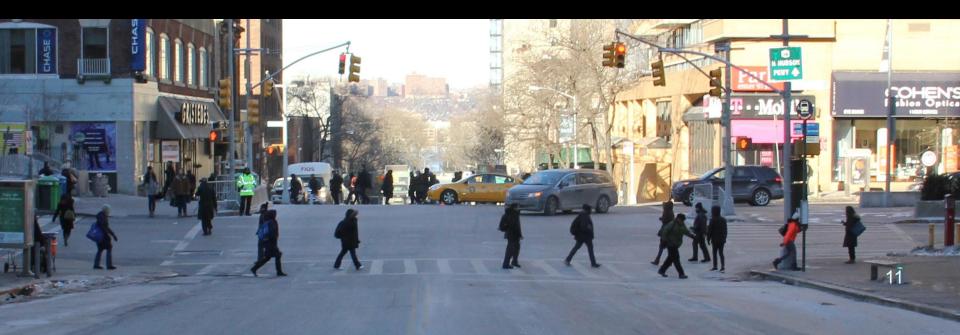

### **Existing Conditions**

Pedestrians crossing SB Broadway during NB left turn phase

## **Existing Conditions**

Pedestrians cross median to median when they think there is a gap

CHASE

7