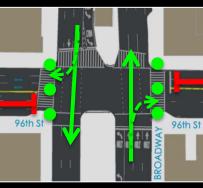

#### Proposed Plan

1. Two left turns banned: SB Broadway to EB W96<sup>th</sup> and WB W96<sup>th</sup> St to SB Broadway

2 🔨

3. New mall to

mall crosswalk

96th St

2. Expanded pedestrian space on north mall

1

← =

96th St

BRO

4. New flush median & lane designations for W. 96<sup>th</sup> St

5. Simpler signal phasing...

**PLUART** 

2CHOOF