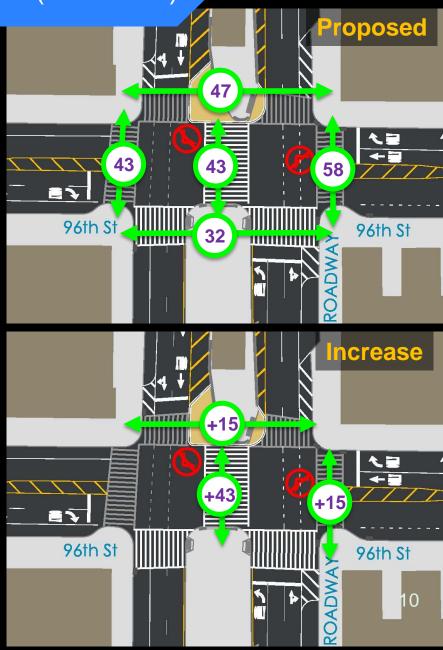

### **Proposed Signal Phasing**

Phase A: 43 secs

Phase B: 15 secs

Phase C: 32 secs

Legal trip from NW corner to Subway has zero initial delay

58 seconds maximum trip time

#### Pedestrian Crossing Time (Seconds)