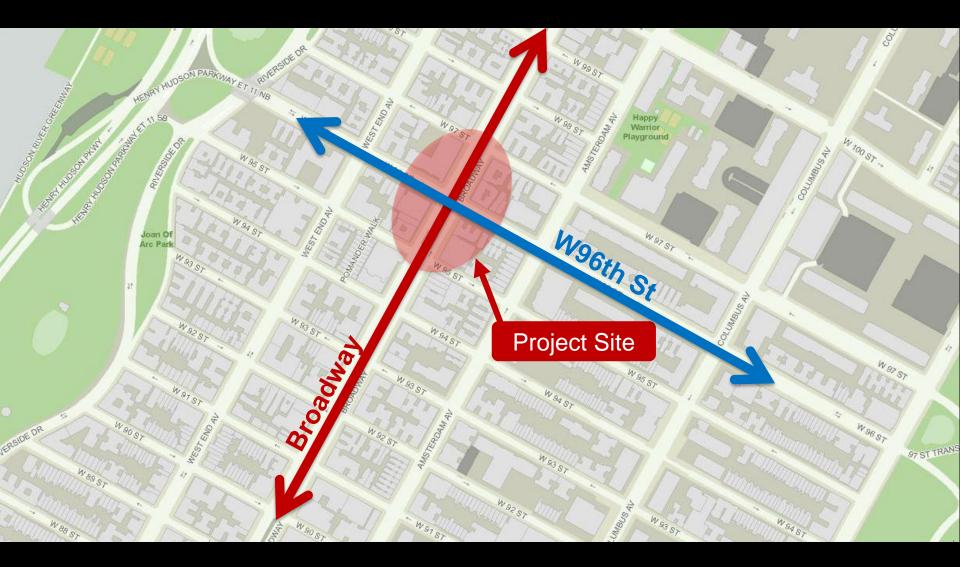

#### Broadway at W. 96<sup>th</sup> Street Pedestrian Safety Improvements





Commissioner Polly Trottenberg New York City Department of Transportation Presented on January 30, 2014 at Community Board 7



### **Project Background**

#### **Fatalities**

- Alexander Shear, January 10, 2014
- Samantha Lee, January 19, 2014

Injuries (2008-2012)

- Zero severe injuries
- 52 total injuries, 20 pedestrian

#### **Broadway Left Turns**

 Banned from Broadway 7am-7pm prior to November 2003





#### **Project Area**



### **Existing Conditions**



## **Existing Signal Phasing**

Legal trip from NW corner to Subway may have initial delay of 47 seconds

#### Trip may take as long as 1 minute 45 seconds









Phase A: 15 secs

Phase B: 28 secs

Phase C: 15 secs

Phase D: 32 secs



### **Existing Conditions**



Pedestrians crossing SB Broadway during NB left turn phase



## **Existing Conditions**

Pedestrians cross median to median when they think there is a gap

CHASE

7

#### Proposed Plan

1. Two left turns banned: SB Broadway to EB W96<sup>th</sup> and WB W96<sup>th</sup> St to SB Broadway

2 🔨

3. New mall to

mall crosswalk

96th St

2. Expanded pedestrian space on north mall

1

← =

96th St

BRO

4. New flush median & lane designations for W. 96<sup>th</sup> St

5. Simpler signal phasing..