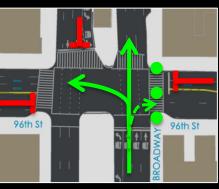

## **Existing Signal Phasing**

Legal trip from NW corner to Subway may have initial delay of 47 seconds

#### Trip may take as long as 1 minute 45 seconds

Phase A: 15 secs

Phase B: 28 secs

Phase C: 15 secs

Phase D: 32 secs