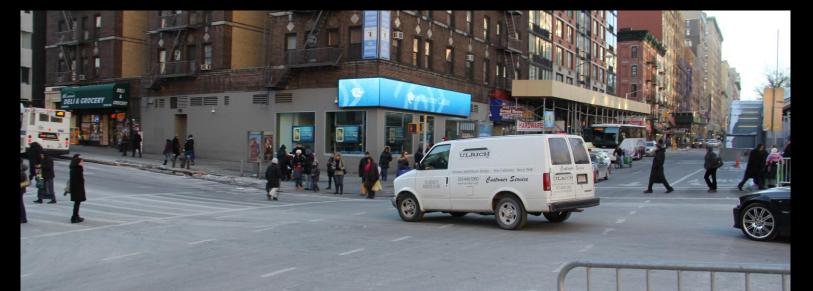

### **Existing Conditions**

## **Existing Conditions**

Pedestrians cross median to median when they think there is a gap

CHASE

7