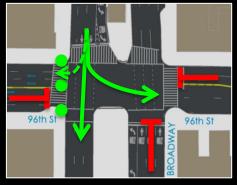

### **Existing Conditions**

Pedestrians crossing SB Broadway during NB left turn phase

## **Existing Conditions**

Pedestrians cross median to median when they think there is a gap

CHASE

7