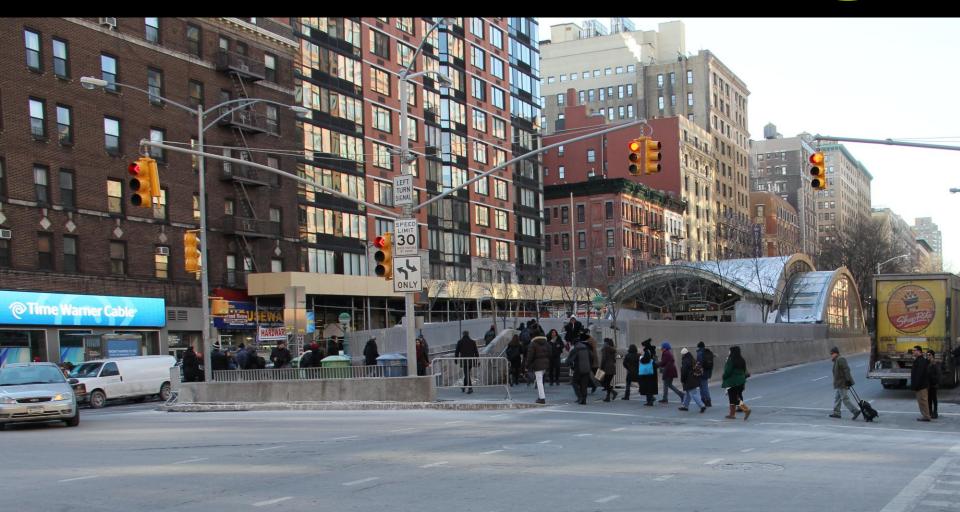

#### Broadway at W. 96<sup>th</sup> Street Pedestrian Safety Improvements





Commissioner Polly Trottenberg New York City Department of Transportation Presented on January 30, 2014 at Community Board 7



### **Project Background**

#### **Fatalities**

- Alexander Shear, January 10, 2014
- Samantha Lee, January 19, 2014

Injuries (2008-2012)

- Zero severe injuries
- 52 total injuries, 20 pedestrian

#### **Broadway Left Turns**

 Banned from Broadway 7am-7pm prior to November 2003





#### **Project Area**



### **Existing Conditions**



## **Existing Signal Phasing**

Legal trip from NW corner to Subway may have initial delay of 47 seconds

#### Trip may take as long as 1 minute 45 seconds









Phase A: 15 secs

Phase B: 28 secs

Phase C: 15 secs

Phase D: 32 secs



### **Existing Conditions**



Pedestrians crossing SB Broadway during NB left turn pha