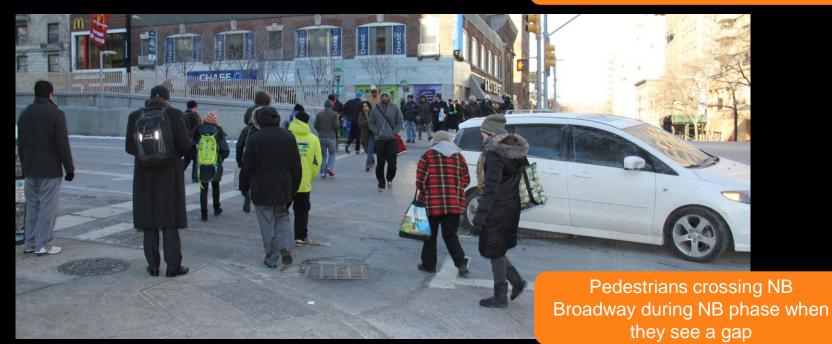

## **Existing Conditions**

Pedestrians cross median to median when they think there is a gap

CHASE

7