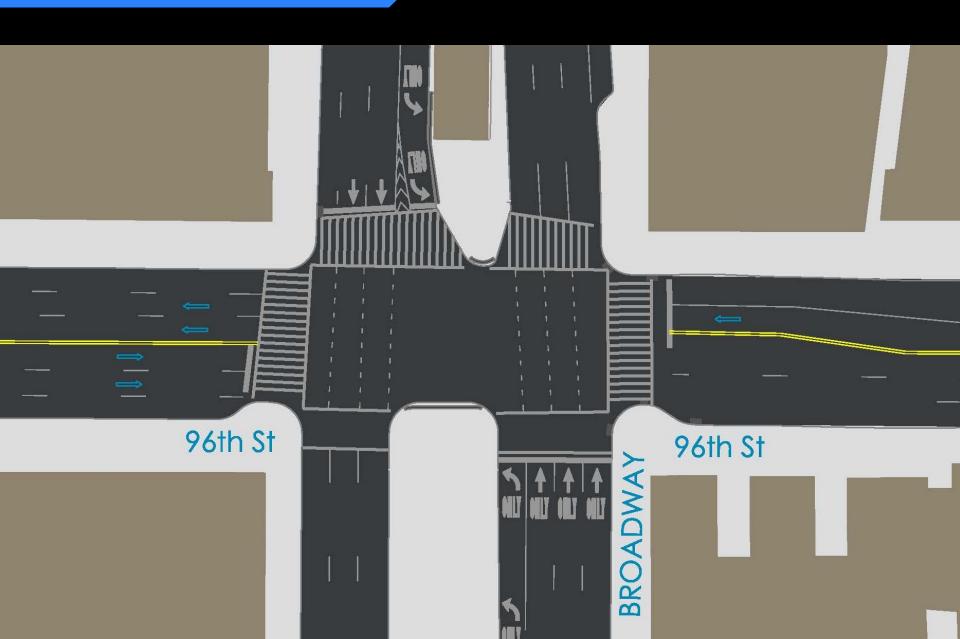

### **Existing Conditions**

#### Proposed Plan

1. Two left turns banned: SB Broadway to EB W96<sup>th</sup> and WB W96<sup>th</sup> St to SB Broadway

2 🔨

3. New mall to

mall crosswalk

96th St

2. Expanded pedestrian space on north mall

1

← =

96th St

BRO

4. New flush median & lane designations for W. 96<sup>th</sup> St

5. Simpler signal phasing...

**PLUART** 

2CHOOF