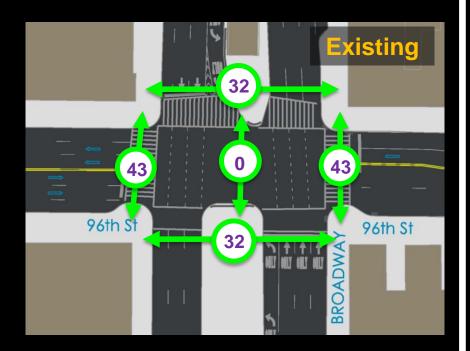

5 secs

Phase D: 32 secs



### **Existing Conditions**



Pedestrians crossing SB Broadway during NB left turn phase



## **Existing Conditions**

Pedestrians cross median to median when they think there is a gap

CHASE

7

#### Proposed Plan

1. Two left turns banned: SB Broadway to EB W96<sup>th</sup> and WB W96<sup>th</sup> St to SB Broadway

2 🔨

3. New mall to

mall crosswalk

96th St

2. Expanded pedestrian space on north mall

1

← =

96th St

BRO

4. New flush median & lane designations for W. 96<sup>th</sup> St

5. Simpler signal phasing...

**PLUART** 

2CHOOF

### **Proposed Signal Phasing**



Phase A: 43 secs

Phase B: 15 secs

Phase C: 32 secs

Legal trip from NW corner to Subway has zero initial delay

58 seconds maximum trip time

#### Pedestrian Crossing Time (Seconds)





### **Anticipated Benefits**

- 1. Fewer pedestrian/vehicular conflicts
- 2. Less confusion and more natural compliance with signals
- 3. Significant pedestrian and modest vehicular travel time improvements





## www.nyc.gov/dot

# Thank You