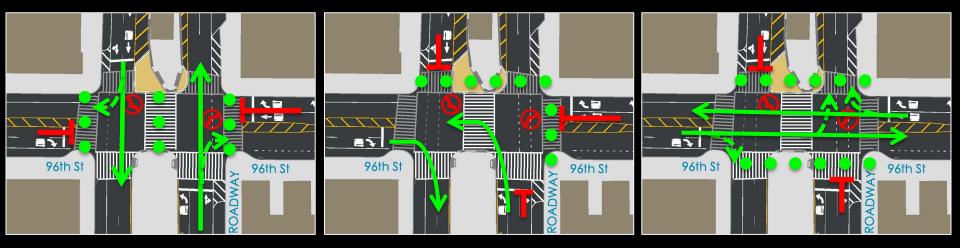

## **Existing Signal Phasing**

Legal trip from NW corner to Subway may have initial delay of 47 seconds

#### Trip may take as long as 1 minute 45 seconds

Phase A: 15 secs

Phase B: 28 secs

Phase C: 15 secs

Phase D: 32 secs

### **Existing Conditions**

Pedestrians crossing SB Broadway during NB left turn phase