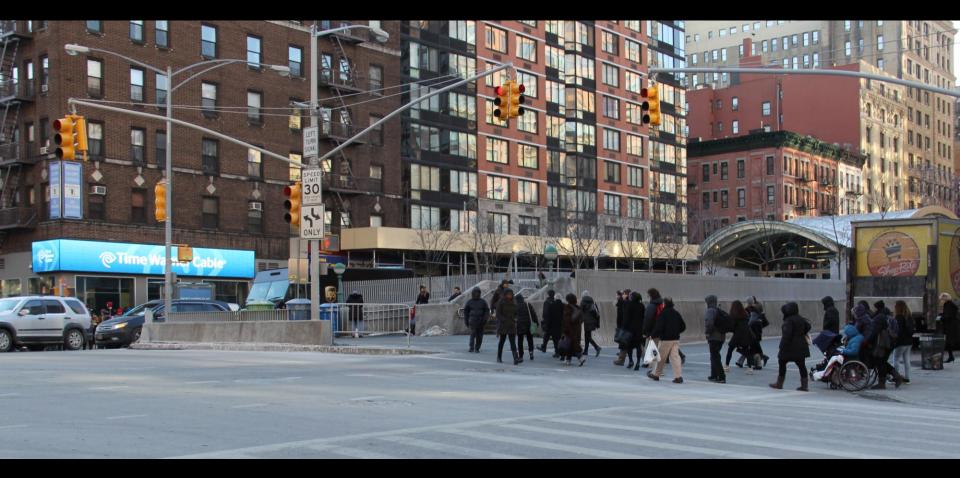

CHASE

7

#### Proposed Plan

1. Two left turns banned: SB Broadway to EB W96<sup>th</sup> and WB W96<sup>th</sup> St to SB Broadway

2 🔨

3. New mall to

mall crosswalk

96th St

2. Expanded pedestrian space on north mall

1

← =

96th St

BRO

4. New flush median & lane designations for W. 96<sup>th</sup> St

5. Simpler signal phasing...

**PLUART** 

2CHOOF

### **Proposed Signal Phasing**



Phase A: 43 secs

Phase B: 15 secs

Phase C: 32 secs

Legal trip from NW corner to Subway has zero initial delay

58 seconds maximum trip time

#### Pedestrian Crossing Time (Seconds)





### **Anticipated Benefits**

- 1. Fewer pedestrian/vehicular conflicts
- 2. Less confusion and more natural compliance with signals
- 3. Significant pedestrian and modest vehicular travel time improvements





## www.nyc.gov/dot

# Thank You