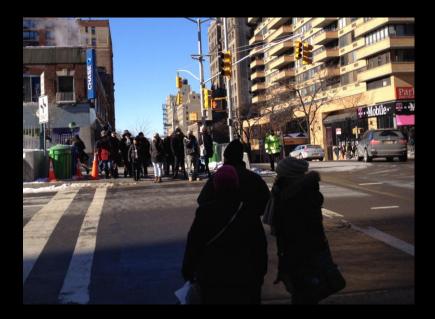

### **Existing Conditions**

Pedestrians crossing SB Broadway during NB left turn phase

## **Existing Conditions**

Pedestrians cross median to median when they think there is a gap

CHASE

7