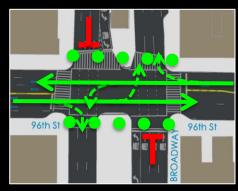

### **Proposed Signal Phasing**

Phase A: 43 secs

Phase B: 15 secs

Phase C: 32 secs

Legal trip from NW corner to Subway has zero initial delay

58 seconds maximum trip time