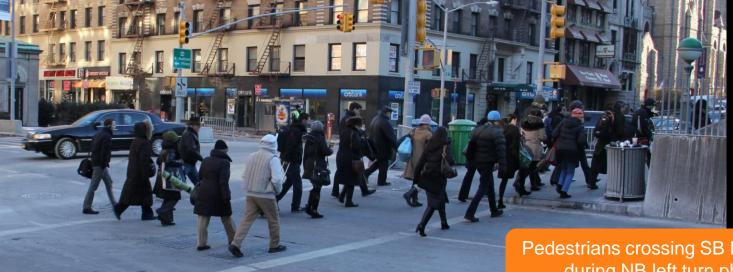

### **Existing Conditions**

Pedestrians crossing SB Broadway during NB left turn phase