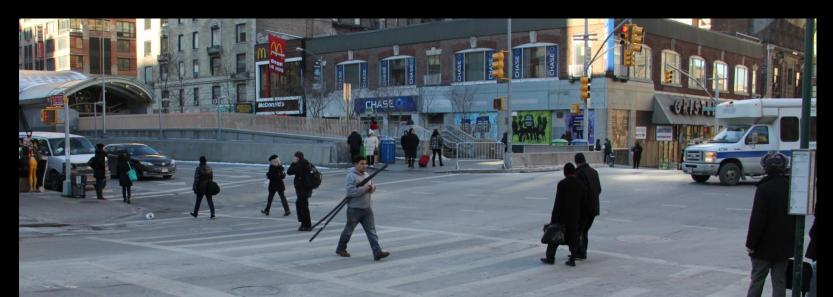

## **Existing Conditions**

Pedestrians cross median to median when they think there is a gap

CHASE

7