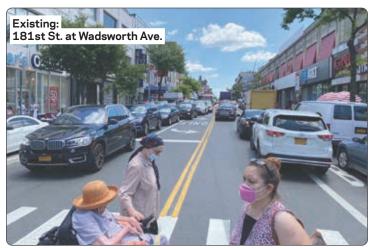

## 181st St. Busway Pilot

**Transit Improvements** 

Increase Bus Speeds and Reliability

Reliability

Improve Truck Travel and Loading/Unloading

**Maintain Local Access** 

**Calm Traffic** 

## NYC DOT will implement a busway on 181st St. between Broadway and Amsterdam Ave.:

- Busway will be in effect every day, from 6 am to 10 pm
  - Eastbound busway from Broadway to Amsterdam Ave.
  - Westbound busway from Amsterdam Ave. to Wadsworth Ave.
- Only buses, trucks, and emergency vehicles may travel through
- Local access and parking allowed for cars, taxis and vans
- Cars, taxis, and vans must make next available right turn off busway