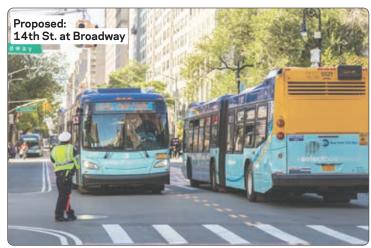

## 181st St. Busway Pilot

**Transit Improvements** 

Increase Bus Speeds and Reliability

Reliability

Improve Truck Travel and Loading/Unloading

**Maintain Local Access** 

**Calm Traffic** 

## NYC DOT will implement a busway on 181st St. between Broadway and Amsterdam Ave.:

- Busway will be in effect every day, from 6 am to 10 pm
  - Eastbound busway from Broadway to Amsterdam Ave.
  - Westbound busway from Amsterdam Ave. to Wadsworth Ave.
- Only buses, trucks, and emergency vehicles may travel through
- Local access and parking allowed for cars, taxis and vans
- Cars, taxis, and vans must make next available right turn off busway