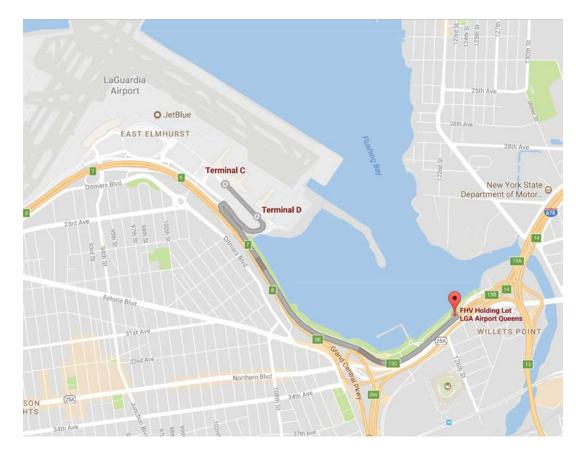

## LAGUARDIA AIRPORT FHV TERMINALS C AND D HOLD LOT IS MOVING

The Port Authority will close LOT P5 at LaGuardia Airport, the FHV hold lot for Terminal C and D, on Monday, January 8, 2018 at the end of operations. The Citi Field Marina Lot will be used as the Terminal C and D FHV hold lot beginning Tuesday, January 9 at 4:00 a.m.

Drivers using the Terminal A and B hold lot will not be affected by this change.

[Map provided by Port Authority of New York and New Jersey.]