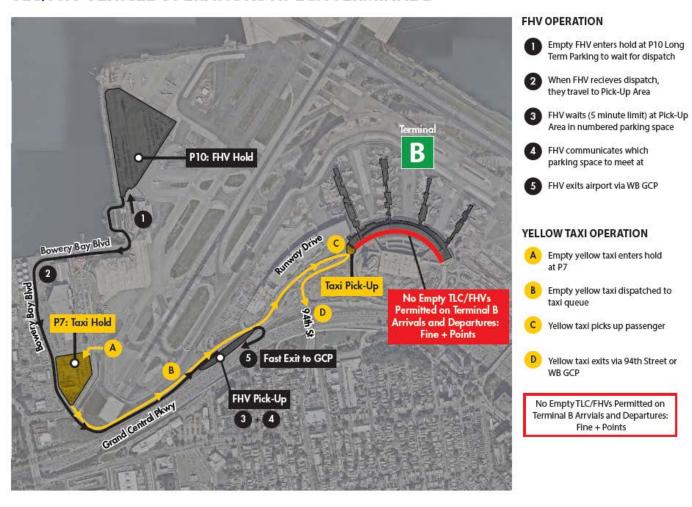

#### **Drivers**

- Starting April 1, FHV drivers must go to Parking Lot 10 (for Terminal B pickups) or
  - Parking Lot 5 (for Terminal C/D pickups) to wait for a dispatch from their base. They no longer are permitted to wait at the Marina Bay Lot (near Citi Field).
- Starting April 5, FHV drivers serving Terminal B passengers will proceed from Parking Lot 10 to meet passengers at the designated pick-up location on Runway Drive, west of Terminal B. They will no longer meet arriving passengers in front of Terminal B. After picking up their passenger, drivers can access the Grand Central Parkway more quickly from this new location, and reduce travel time.
- There is no change to the passenger pick-up location at Terminal C/D.

#### **Arriving Passengers**

■ Starting April 5, arriving passengers who pre-arrange FHV rides can take the Green Airport Shuttle Bus or proceed via walkway to the passenger pick-up area on Runway Drive. Estimated shuttle bus drive time will be 4-5 minutes, with estimated walk time around 10 minutes.