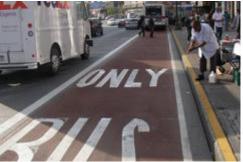

### How should I make a right turn on the street with a bus lane?

Unless otherwise restricted, vehicles are permitted in the bus lane to make the next available right turn. To make a right turn from a bus lane, enter the bus lane safely toward the end of the block you are turning from. New bus lanes are being painted to make this clear and show you where it is best to enter the lane.

With an "offset" bus lane (the lane next to the curb lane), there are some locations where there is a curbside right turn lane before an intersection. Drivers should merge through the bus lane and use the curbside lane to make their turn, so that they do not block the bus.