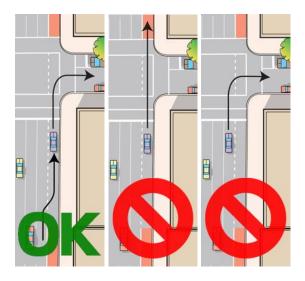

### How should I make a right turn on the street with a bus lane?

Unless otherwise restricted, vehicles are permitted in the bus lane to make the next available right turn. To make a right turn from a bus lane, enter the bus lane safely toward the end of the block you are turning from. New bus lanes are being painted to make this clear and show you where it is best to enter the lane.

With an "offset" bus lane (the lane next to the curb lane), there are some locations where there is a curbside right turn lane before an intersection. Drivers should merge through the bus lane and use the curbside lane to make their turn, so that they do not block the bus.