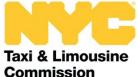

# Follow the Rules When Entering a Bus Lane

### How should I make a right turn on the street with a bus lane?

Unless otherwise restricted, vehicles are permitted in the bus lane to make the next available right turn. To make a right turn from a bus lane, enter the bus lane safely toward the end of the block you are turning from. New bus lanes are being painted to make this clear and show you where it is best to enter the lane.