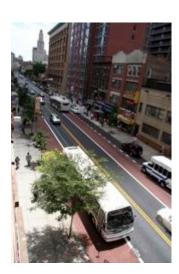

## **TLC Alerts Driver Licensees to Bus Lane Rules and Enforcement**

Taxicab and For-Hire Vehicle Drivers must stay out of an active bus lane except to:

- Turn right at the next corner, or
- Quickly drop off or pick up passengers

If you drive, park, or stand in a bus lane during hours of operation you face fines ranging from \$115 to \$150. The City has begun enforcing bus lanes with video cameras and increased police enforcement.