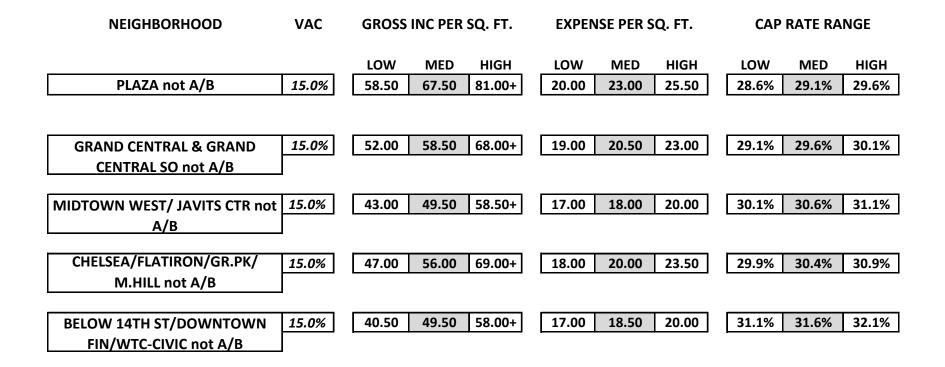

## MANHATTAN OTHER OFFICE 2021/2022

The market cap rate guidelines above are intended to cover most properties in each category. When applying, keep in mind market income is property specific. Cap rates should be adjusted for particular circumstances such as above or below market income, excessive vacancy or collection loss. Indicate reasons for adjustments on TC940b. Cap rates beyond either the high or low end may be used based on market conditions, experience, reasoned discretion, and to settle litigation where reductions in prior years' assessments could reasonably be expected.