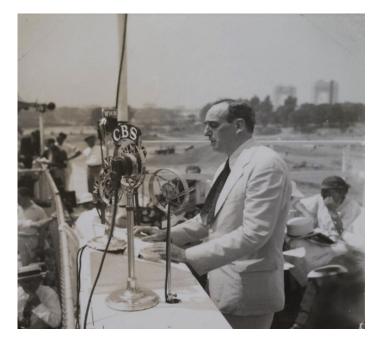

1

**Directions**: Find each primary source in our Triborough Bridge exhibit. When you locate each one, write the name of the exhibit section it was found in, what you learned, or anything you find interesting on the lines to the right of each photo.

1

2

**Directions**: Find each primary source in our Triborough Bridge exhibit. When you locate each one, write the name of the exhibit section it was found in, what you learned, or anything you find interesting on the lines to the right of each photo.