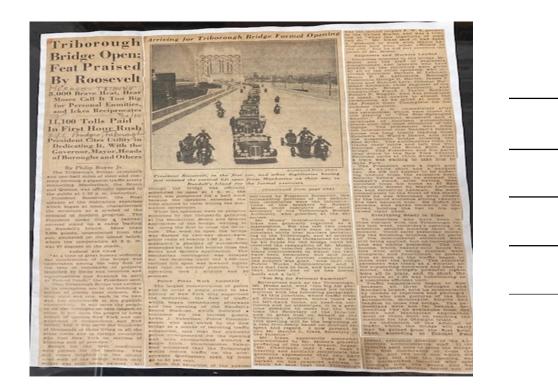

1

**Directions**: Find each primary source in our Triborough Bridge exhibit. When you locate each one, write the name of the exhibit section it was found in, what you learned, or anything you find interesting on the lines to the right of each photo.

1

2

**Directions**: Find each primary source in our Triborough Bridge exhibit. When you locate each one, write the name of the exhibit section it was found in, what you learned, or anything you find interesting on the lines to the right of each photo.