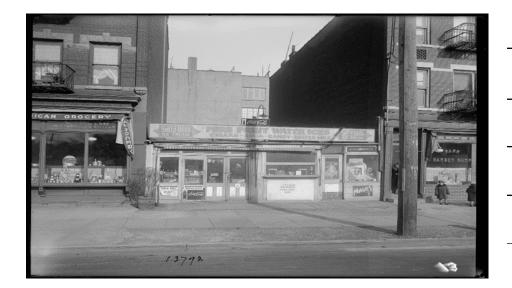

1

**Directions**: Find each primary source in our Triborough Bridge exhibit. When you locate each one, write the name of the exhibit section it was found in, what you learned, or anything you find interesting on the lines to the right of each photo.

1

2

**Directions**: Find each primary source in our Triborough Bridge exhibit. When you locate each one, write the name of the exhibit section it was found in, what you learned, or anything you find interesting on the lines to the right of each photo.