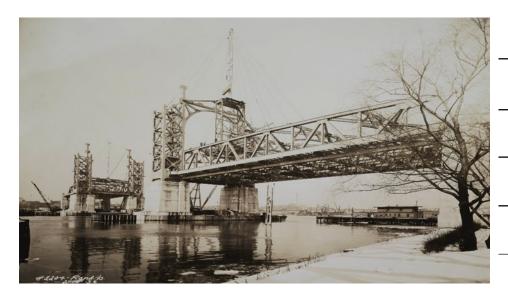

1

**Directions**: Find each primary source in our Triborough Bridge exhibit. When you locate each one, write the name of the exhibit section it was found in, what you learned, or anything you find interesting on the lines to the right of each photo.

1

2

**Directions**: Find each primary source in our Triborough Bridge exhibit. When you locate each one, write the name of the exhibit section it was found in, what you learned, or anything you find interesting on the lines to the right of each photo.