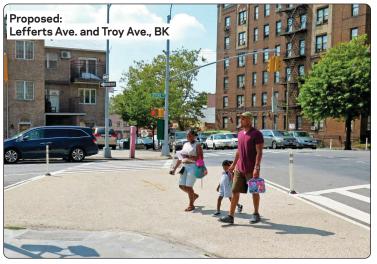

## NYC DOT will implement safety improvements within the Maspeth Industrial Business Zone:

- Shorten crossings for pedestrians with painted curb extensions at multiple intersections
- Convert 56th Dr. between 56th St. and Maurice Ave. to a one-way eastbound street
- Refurbish markings on 58th St. between 55th Dr. and 56th Dr.