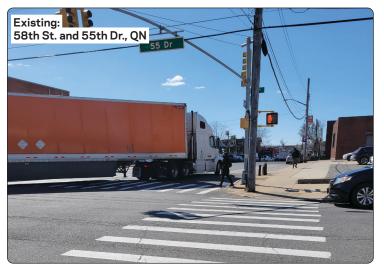

## NYC DOT will implement safety improvements within the Maspeth Industrial Business Zone:

- Shorten crossings for pedestrians with painted curb extensions at multiple intersections
- Convert 56th Dr. between 56th St. and Maurice Ave. to a one-way eastbound street
- Refurbish markings on 58th St. between 55th Dr. and 56th Dr.