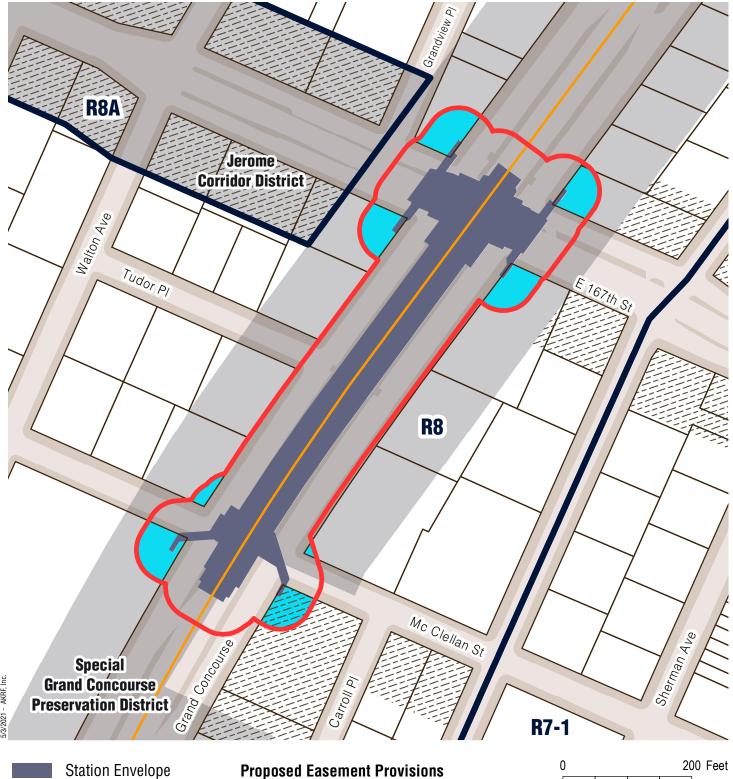

Commerical Overlay





50-Foot Easement Area
Applicable Zoning District
Non-Applicable Zoning District

Sources/ Notes DCP, MapPLUTO/GIS Zoning Features MTA, GIS Station Areas

161 St - Yankee Stadium (4)





Zoning Districts
Commerical Overlay
Park
Special District

Proposed Easement Provisions

50-Foot Easement Area

Applicable Zoning District

Non-Applicable Zoning District

Sources/ Notes DCP, MapPLUTO/GIS Zoning Features MTA, GIS Station Areas





**Bronx Community District 4** 174-175 Sts (B, D) E 175th St R7A **Special Grand Concourse** Preservation District Clifford PI **R8** Eastburn Ave Morris Ave Cross Bronx Expy E 174th St Grand Concourse Selwyn Ave 200 Feet **Proposed Easement Provisions** 











**Zoning Districts** 

**Special District** 

Commerical Overlay









Zoning Districts
Commerical Overlay
Special District

50-Foot Easement Area
Applicable Zoning District
Non-Applicable Zoning District

Sources/ Notes DCP, MapPLUTO/GIS Zoning Features MTA, GIS Station Areas

161 St - Yankee Stadium (B, D)











Yankees-E. 153rd Street (MNR)