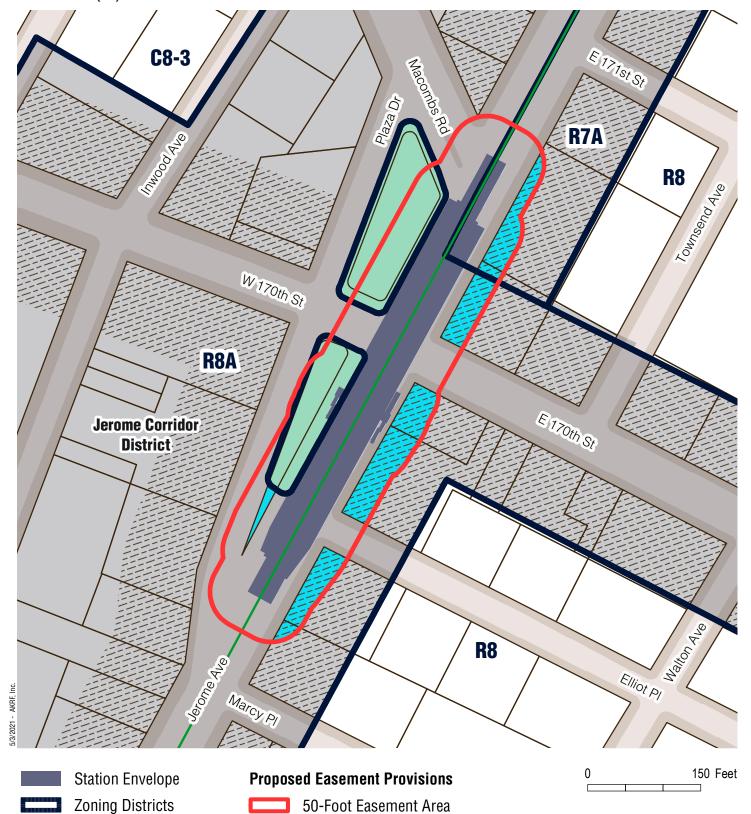

### Proposed 50-Foot Easement Area Example

Park

Commerical Overlay

50-Foot Easement Area
Applicable Zoning District
Non-Applicable Zoning District

Sources/ Notes DCP, MapPLUTO/GIS Zoning Features MTA, GIS Station Areas

161 St - Yankee Stadium (4)

Zoning Districts
Commerical Overlay
Park
Special District