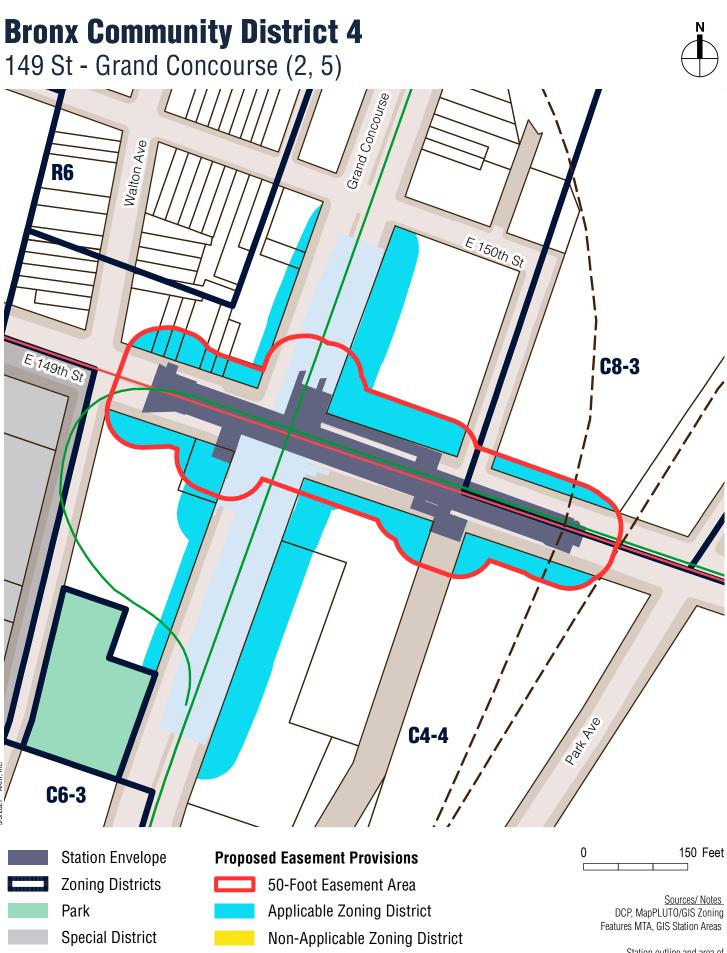

### **Easement Areas**

50' Area of Applicability

### Proposed 50-Foot Easement Area Example