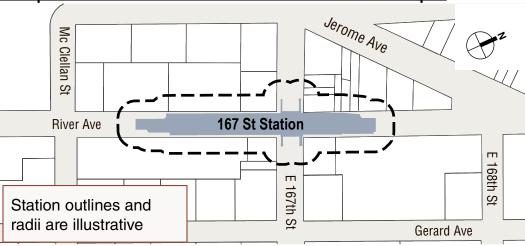

### Proposed 50-Foot Easement Area Example

Park

50-Foot Easement Area

Applicable Zoning District

Non-Applicable Zoning District

Sources/ Notes
DCP, MapPLUTO/GIS Zoning Features MTA, GIS Station Areas

167 St (4)

**Zoning Districts** 

**Special District** 