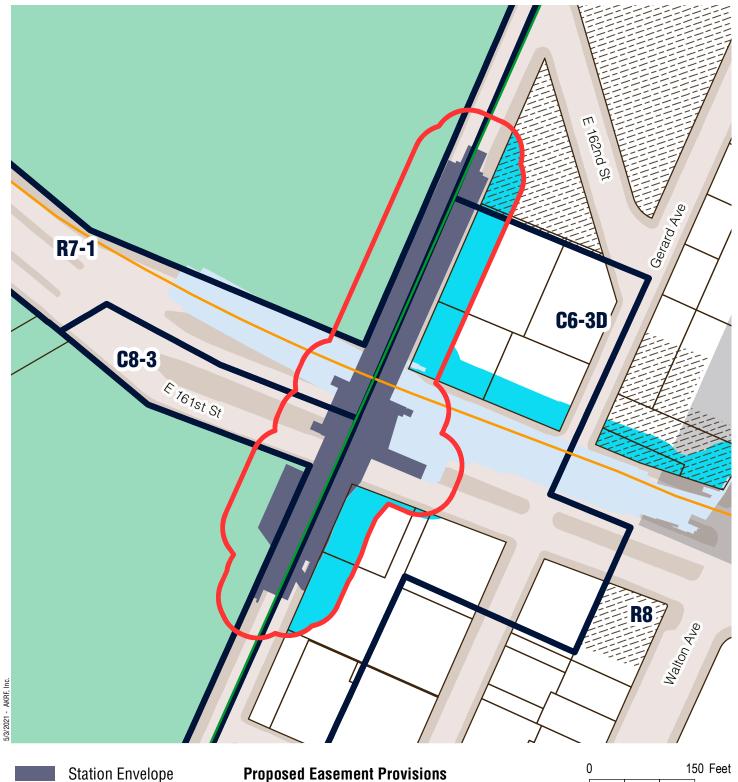

### Proposed 50-Foot Easement Area Example

Park

50-Foot Easement Area

Applicable Zoning District

Non-Applicable Zoning District

Sources/ Notes
DCP, MapPLUTO/GIS Zoning Features MTA, GIS Station Areas

167 St (4)

**Zoning Districts** 

**Special District** 