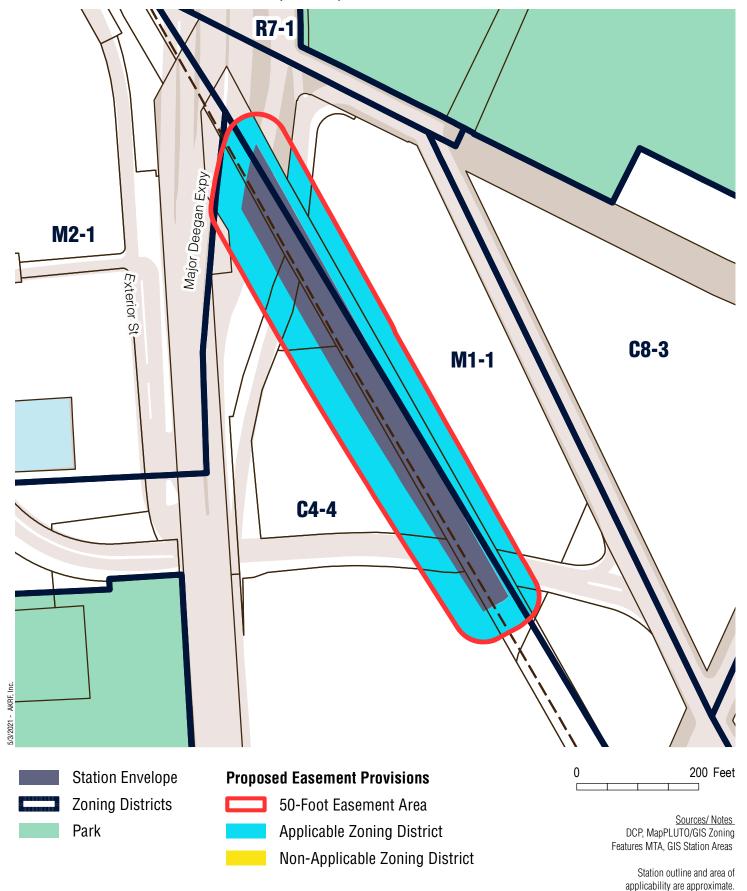

ent Provisions

50-Foot Easement Area

Applicable Zoning District

Non-Applicable Zoning District

Sources/ Notes DCP, MapPLUTO/GIS Zoning Features MTA, GIS Station Areas





**Bronx Community District 4** 174-175 Sts (B, D) E 175th St R7A **Special Grand Concourse** Preservation District Clifford PI **R8** Eastburn Ave Morris Ave Cross Bronx Expy E 174th St Grand Concourse Selwyn Ave 200 Feet **Proposed Easement Provisions** 











**Zoning Districts** 

**Special District** 

Commerical Overlay









Zoning Districts
Commerical Overlay
Special District

50-Foot Easement Area
Applicable Zoning District
Non-Applicable Zoning District

Sources/ Notes DCP, MapPLUTO/GIS Zoning Features MTA, GIS Station Areas

161 St - Yankee Stadium (B, D)











Yankees-E. 153rd Street (MNR)