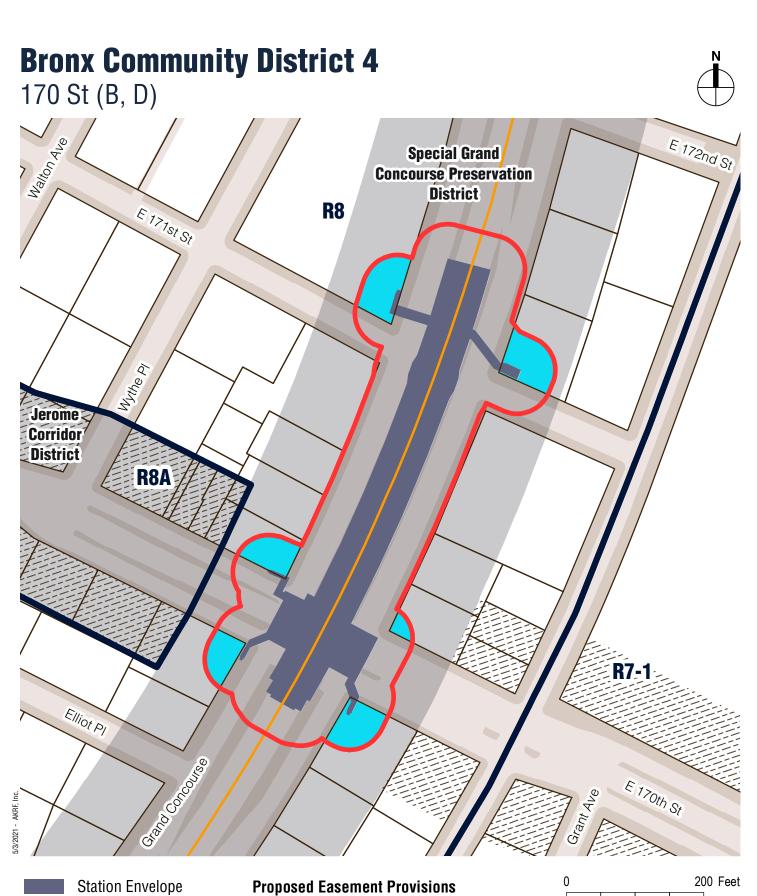

170 St (B, D)

167 St (B, D)

161 St - Yankee Stadium (B, D)

Yankees-E. 153rd Street (MNR)
```

- Bronx Community District 4
- NYCT
- --- MNR

Proposed Easement Provisions

50-Foot Easement Area

Applicable Zoning District

Non-Applicable Zoning District

Sources/ Notes DCP, MapPLUTO/GIS Zoning Features MTA, GIS Station Areas

**Bronx Community District 4** 174-175 Sts (B, D) E 175th St R7A **Special Grand Concourse** Preservation District Clifford PI **R8** Eastburn Ave Morris Ave Cross Bronx Expy E 174th St Grand Concourse Selwyn Ave 200 Feet **Proposed Easement Provisions** 