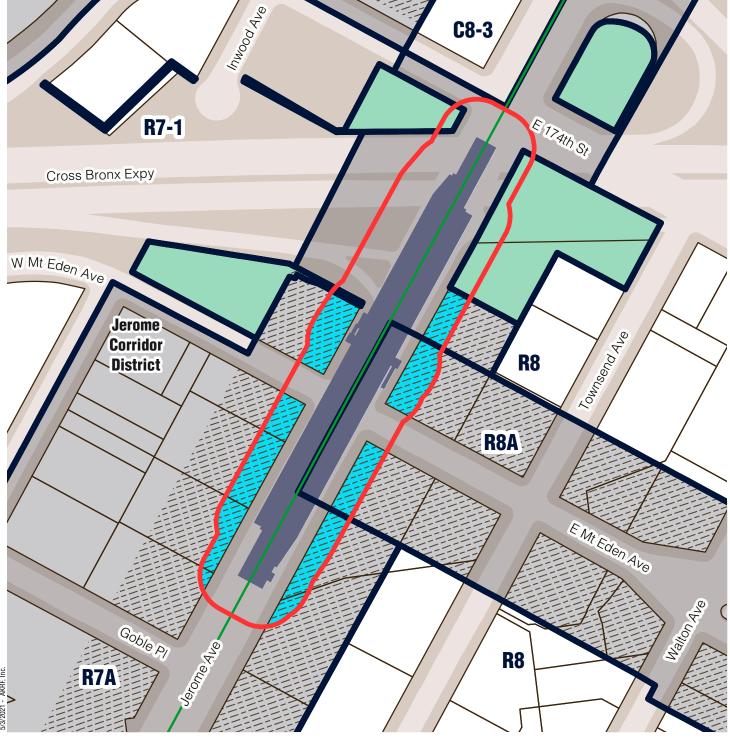

Proposed Easement Provisions

50-Foot Easement Area

Applicable Zoning District

Non-Applicable Zoning District

Sources/ Notes DCP, MapPLUTO/GIS Zoning Features MTA, GIS Station Areas

**Bronx Community District 4** 174-175 Sts (B, D) E 175th St R7A **Special Grand Concourse** Preservation District Clifford PI **R8** Eastburn Ave Morris Ave Cross Bronx Expy E 174th St Grand Concourse Selwyn Ave 200 Feet **Proposed Easement Provisions** 

**Zoning Districts** 

**Special District** 

Commerical Overlay

Zoning Districts
Commerical Overlay
Special District

50-Foot Easement Area
Applicable Zoning District
Non-Applicable Zoning District

Sources/ Notes DCP, MapPLUTO/GIS Zoning Features MTA, GIS Station Areas