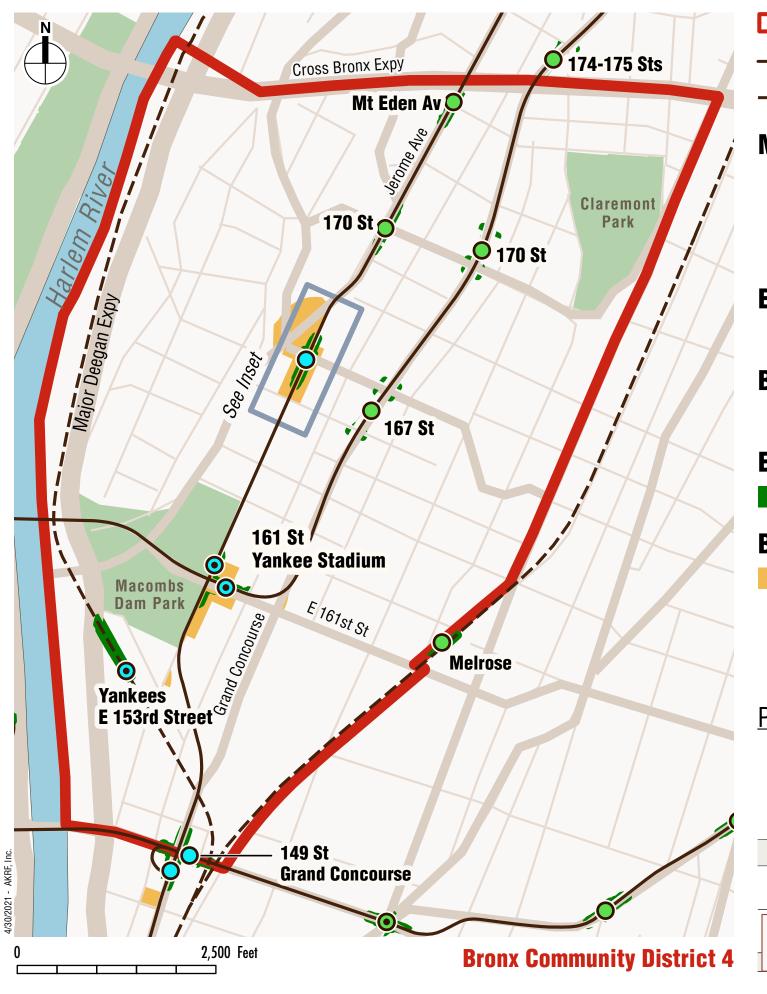

# **Elevate Transit: Zoning for Accessibility Bronx, Community District 4**

```
Mt Eden Av (4)

170 St (4)

167 St (4)

161 St - Yankee Stadium (4)

149 St - Grand Concourse (4)

149 St - Grand Concourse (2, 5)

174-175 Sts (B, D)

170 St (B, D)

167 St (B, D)

161 St - Yankee Stadium (B, D)

Yankees-E. 153rd Street (MNR)
```

- Bronx Community District 4
- NYCT
- --- MNR

### **MTA Station Accessibility**

- Full ADA Access
- Partial ADA Access
- O No ADA Access

### **Easement Stations**

Proposed Easement Only Station

### **Bonus Stations**

Proposed Easement and Bonus Station

### **Easement Areas**

50' Area of Applicability

#### **Bonus Areas**

500' Area of Applicability