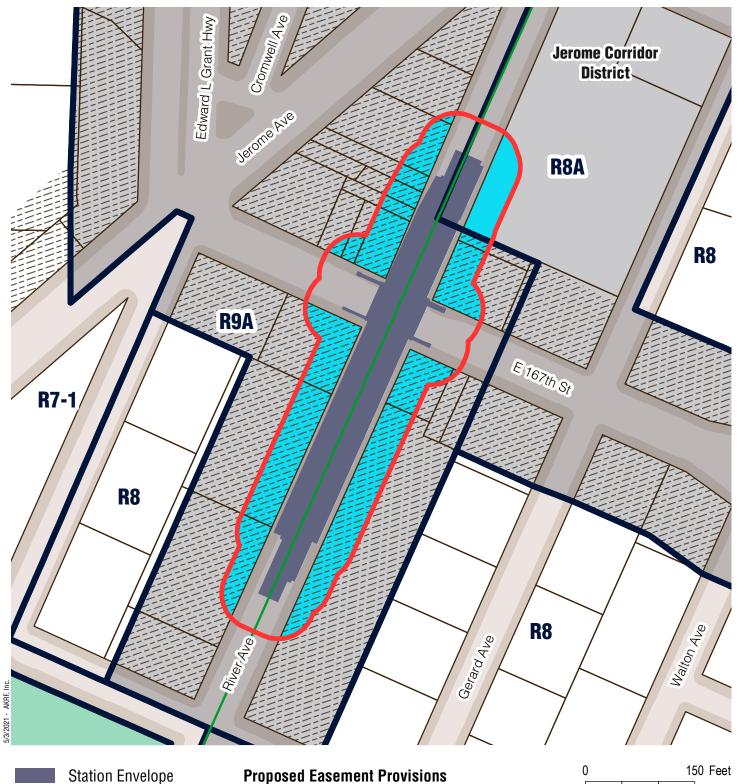

### Proposed 50-Foot Easement Area Example

Park

Commerical Overlay

50-Foot Easement Area
Applicable Zoning District
Non-Applicable Zoning District

Sources/ Notes DCP, MapPLUTO/GIS Zoning Features MTA, GIS Station Areas

161 St - Yankee Stadium (4)

Zoning Districts
Commerical Overlay
Park
Special District