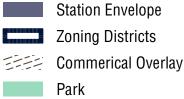

#### **Easement Areas**

50' Area of Applicability

Proposed 50-Foot Easement Area Example

Prospect Av (R)

Sources/ Notes
DCP, MapPLUTO/GIS Zoning Features MTA, GIS Station Areas

25 St (R)

**Zoning Districts** Commerical Overlay **Special District** 

50-Foot Easement Area **Applicable Zoning District** Non-Applicable Zoning District

Sources/ Notes
DCP, MapPLUTO/GIS Zoning Features MTA, GIS Station Areas