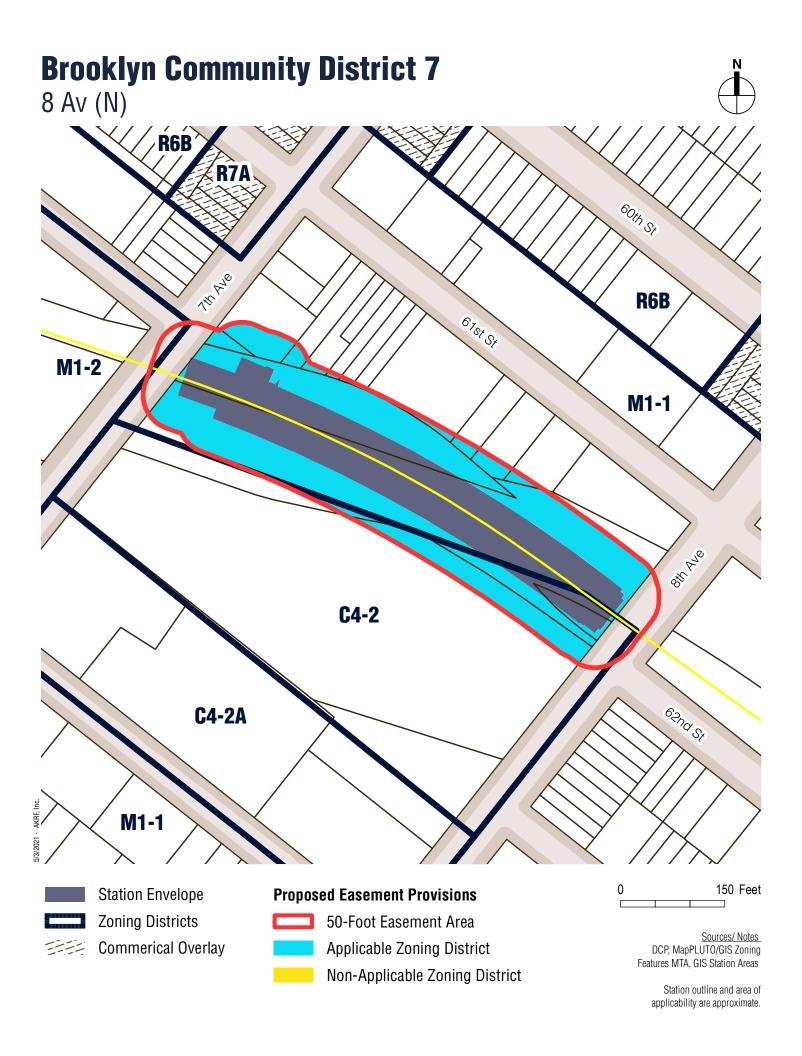

## **Brooklyn Community District 7** 59 St (N, R)

**E===** Commerical Overlay

**Applicable Zoning District** 

Non-Applicable Zoning District

Sources/ Notes DCP, MapPLUTO/GIS Zoning Features MTA, GIS Station Areas