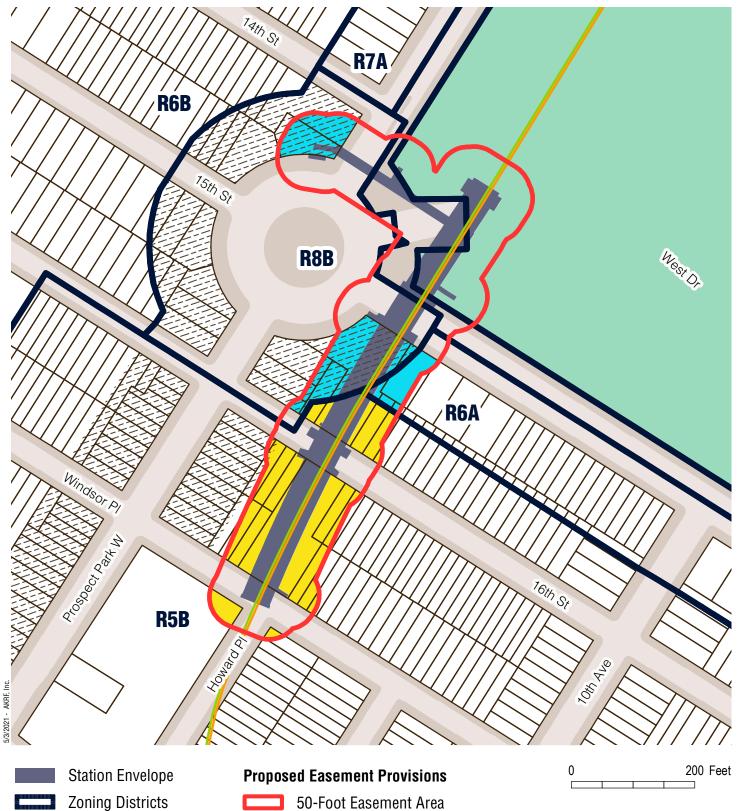

15 St - Prospect Park (F, G)

Commerical Overlay

Park

50-Foot Easement Area
Applicable Zoning District
Non-Applicable Zoning District

Sources/ Notes DCP, MapPLUTO/GIS Zoning Features MTA, GIS Station Areas