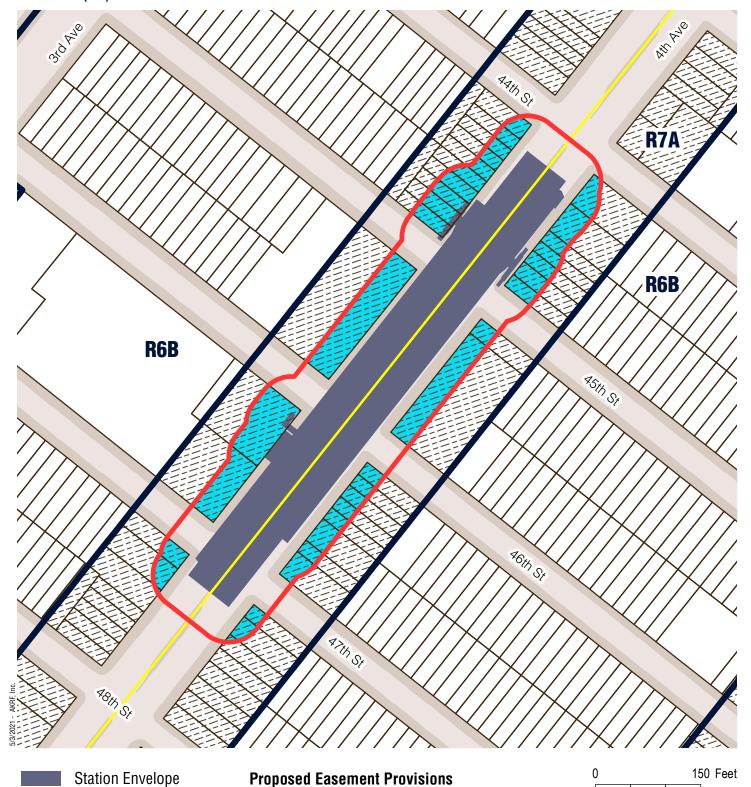

## **Brooklyn Community District 7** 45 St (R)

**Zoning Districts** 

Park

**Commerical Overlay** 

Sources/ Notes DCP, MapPLUTO/GIS Zoning Features MTA, GIS Station Areas

#### **Proposed Easement Provisions**

Sources/ Notes
DCP, MapPLUTO/GIS Zoning
Features MTA, GIS Station Areas