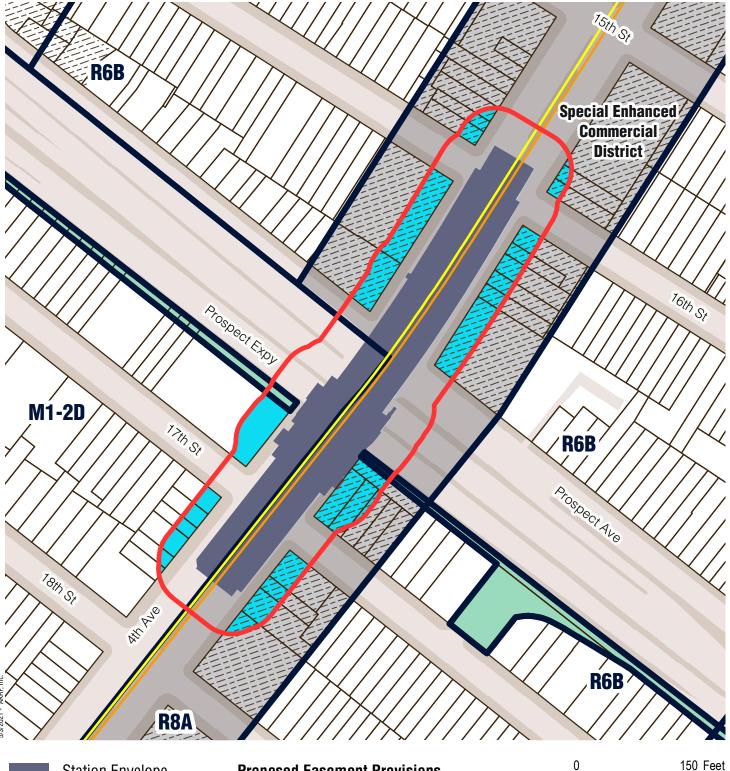

#### **Proposed Easement Provisions**

Sources/ Notes
DCP, MapPLUTO/GIS Zoning
Features MTA, GIS Station Areas