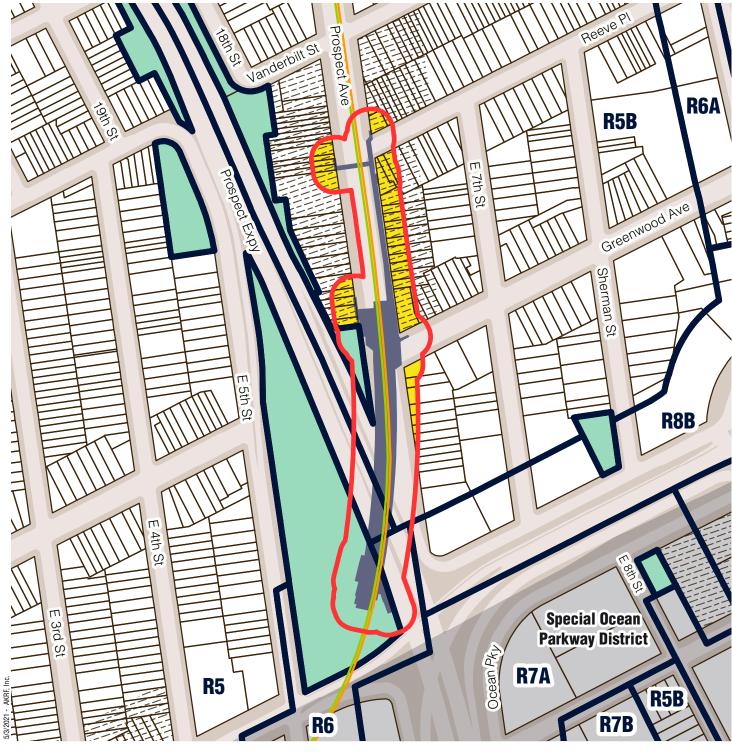

#### **Easement Areas**

50' Area of Applicability

Proposed 50-Foot Easement Area Example

Prospect Av (R)

Sources/ Notes
DCP, MapPLUTO/GIS Zoning Features MTA, GIS Station Areas

25 St (R)

**Zoning Districts** Commerical Overlay **Special District** 

50-Foot Easement Area **Applicable Zoning District** Non-Applicable Zoning District

Sources/ Notes
DCP, MapPLUTO/GIS Zoning Features MTA, GIS Station Areas