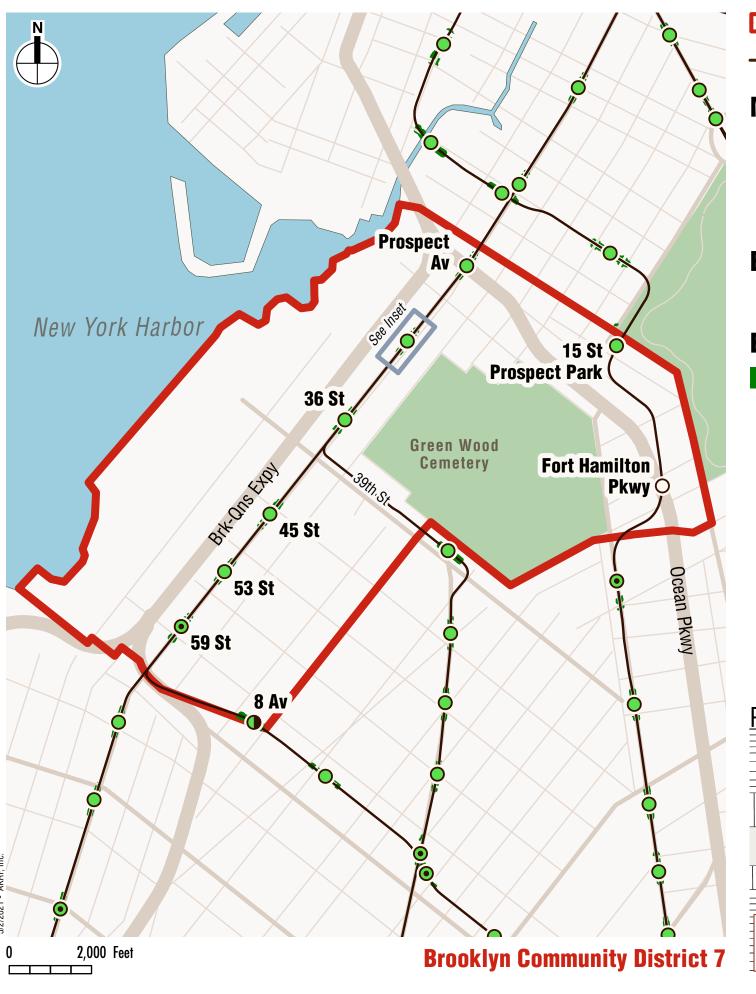

# Elevate Transit: Zoning for Accessibility Brooklyn, Community District 7

```
Prospect Av (R)
25 St (R)
```

36 St (D, N, R)

45 St (R)

53 St (R)

59 St (N, R)

8 Av (N)

15 St - Prospect Park (F, G)

Fort Hamilton Pkwy (F, G)

Brooklyn Community District 7NYCT

### **MTA Station Accessibility**

- Full ADA Access
- Partial ADA Access
- O No ADA Access

### **Easement Stations**

Proposed Easement Only Station