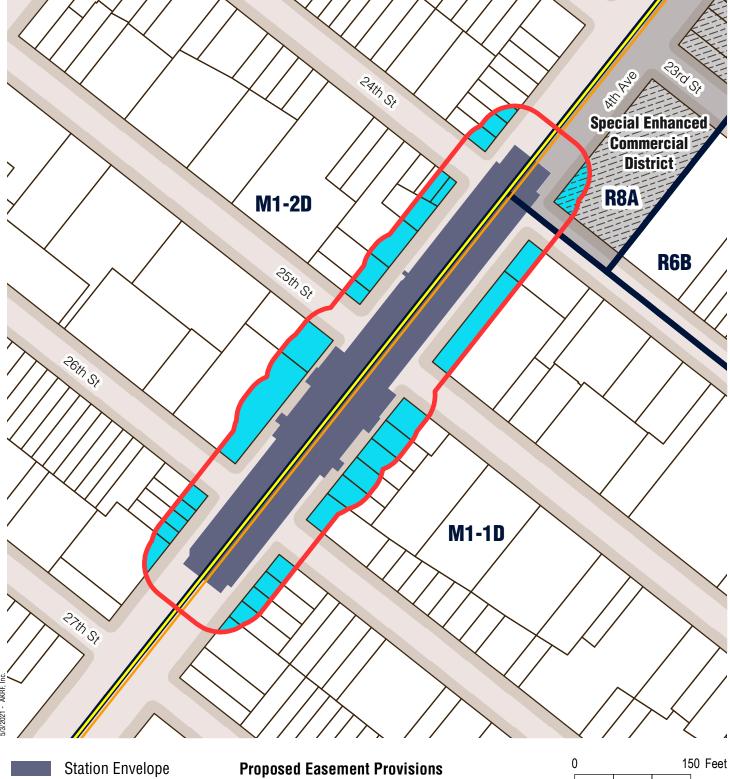

#### **Easement Areas**

50' Area of Applicability

Proposed 50-Foot Easement Area Example

Prospect Av (R)

Sources/ Notes
DCP, MapPLUTO/GIS Zoning Features MTA, GIS Station Areas

25 St (R)

**Zoning Districts** Commerical Overlay **Special District** 

50-Foot Easement Area **Applicable Zoning District** Non-Applicable Zoning District

Sources/ Notes
DCP, MapPLUTO/GIS Zoning Features MTA, GIS Station Areas