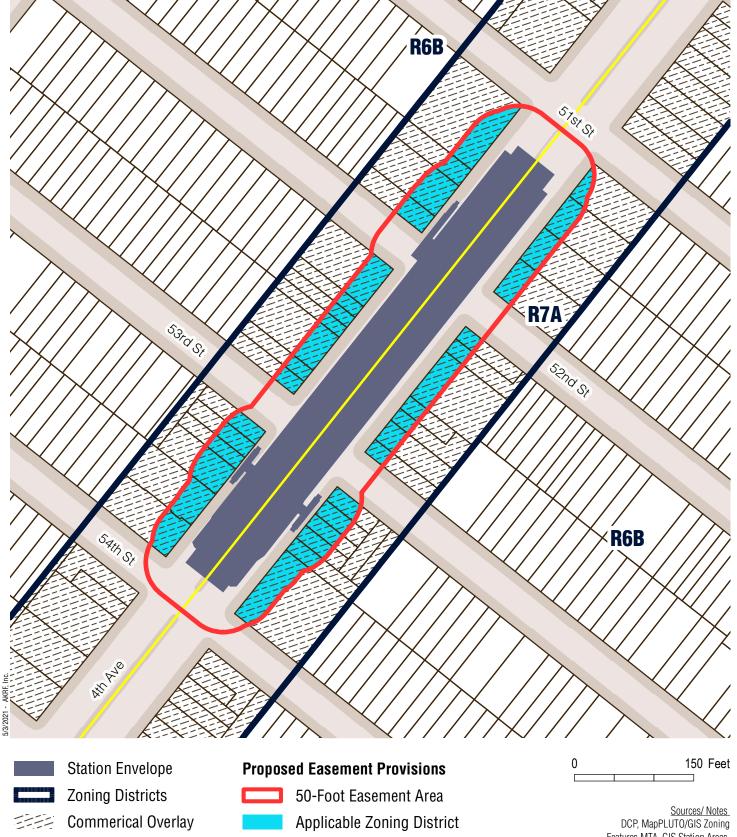

## **Brooklyn Community District 7** 53 St (R)

Non-Applicable Zoning District

Features MTA, GIS Station Areas