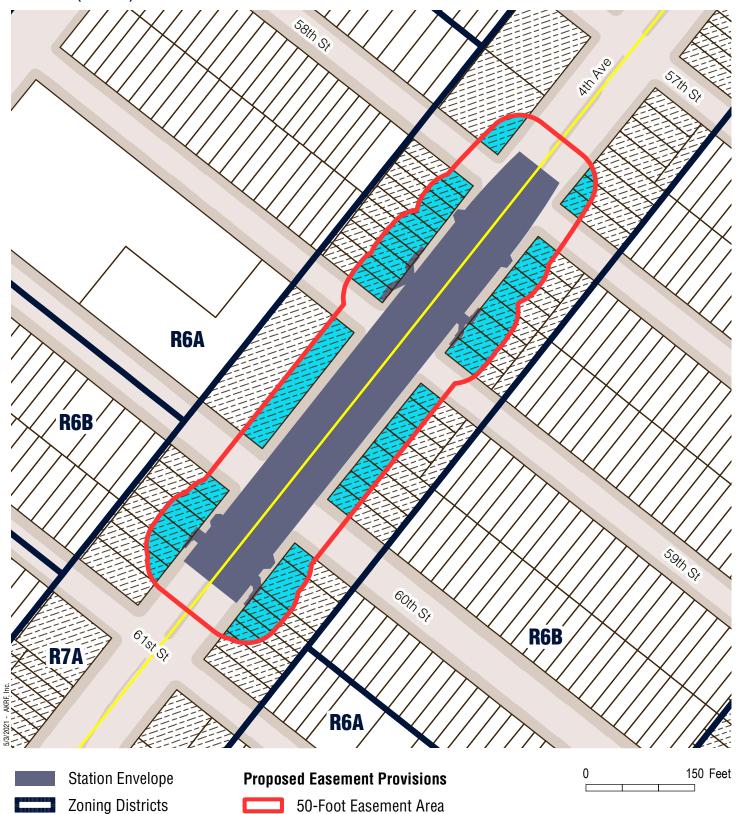

## **Brooklyn Community District 7** 59 St (N, R)

**E===** Commerical Overlay

**Applicable Zoning District** 

Non-Applicable Zoning District

Sources/ Notes DCP, MapPLUTO/GIS Zoning Features MTA, GIS Station Areas