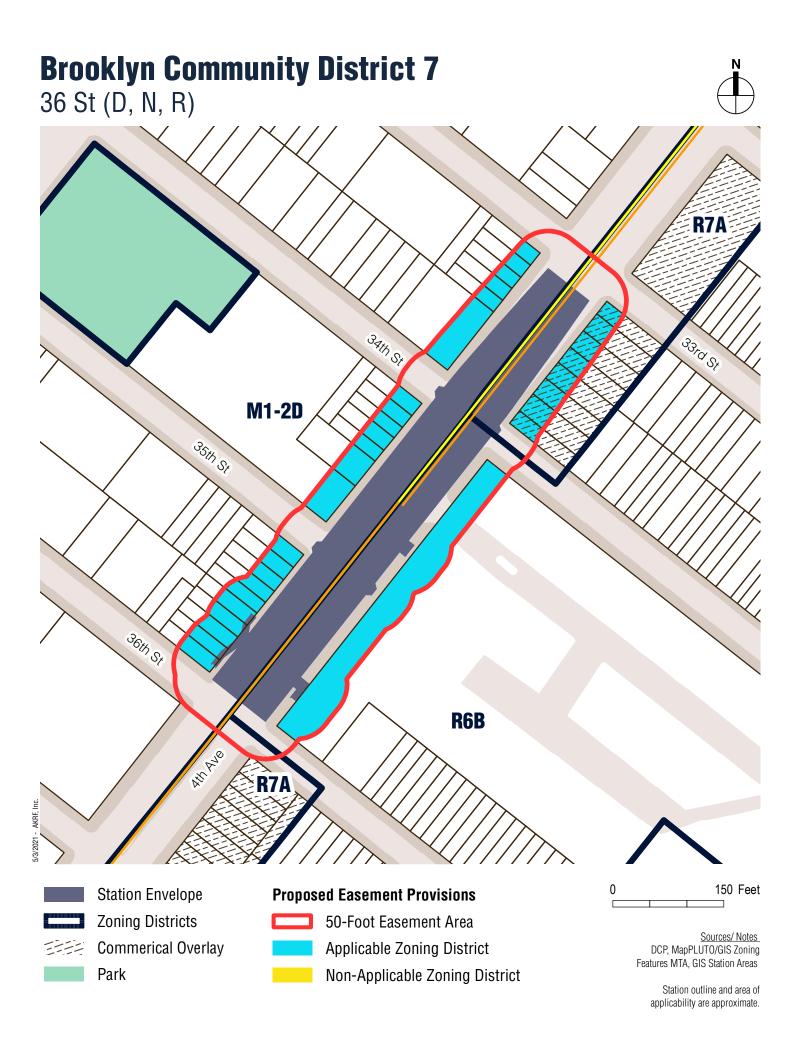

# Elevate Transit: Zoning for Accessibility Brooklyn, Community District 7

```
Prospect Av (R)
25 St (R)
```

36 St (D, N, R)

45 St (R)

53 St (R)

59 St (N, R)

8 Av (N)

15 St - Prospect Park (F, G)

#### **Proposed Easement Provisions**

Sources/ Notes
DCP, MapPLUTO/GIS Zoning
Features MTA, GIS Station Areas